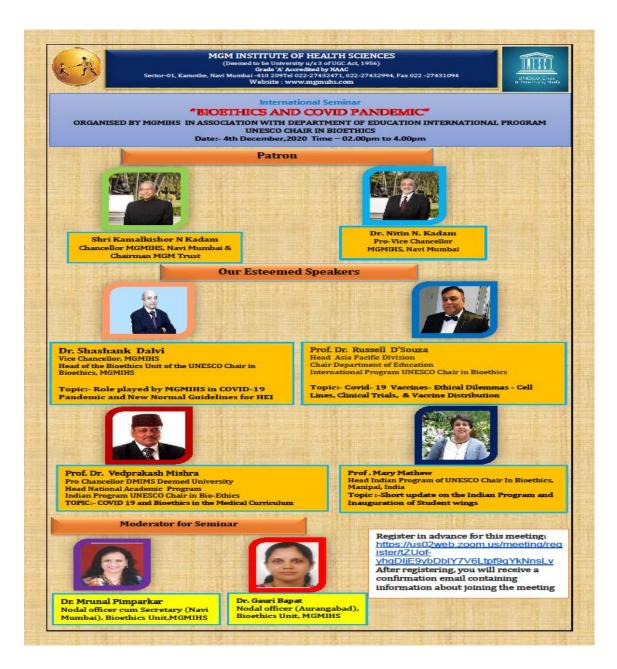

An International Seminar (webinar) on "Bioethics and COVID Pandemic" was organized by MGMIHS in association with Department of Education International Program UNESCO Chair in Bioethics, on 4<sup>th</sup> December 2020, under the able guidance of Honorable Vice Chancellor, Dr. Shashank Dalvi Sir, to address ethical issues and dilemmas pertaining to COVID-19 pandemic.

The Webinar started with **Opening remarks and brief overview of the International seminar** by **Dr. Mrunal Pimparkar,** Nodal officer cum Secretary (Navi Mumbai), Bioethics Unit, MGMIHS.

**Dr. Shashank Dalvi**, Honorable Vice Chancellor, MGMIHS, Navi Mumbai & the Head of the Bioethics Unit of the UNESCO Chair in Bioethics, MGMIHS gave welcome address and Introduction of the MGMIHS Bioethics Unit. He spoke about various activities, training programs and achievements pertaining to Bioethics carried out by MGMIHS. He also enlightened on "Role played by MGMIHS in COVID-19 Pandemic and New Normal Guidelines for HEI", where he spoke about the various achievements, activities and services delivered by MGMIHS during COVID -19 pandemic and the New Normal Guidelines for Higher Educational Institutes.

**Prof. Dr. Russell D'Souza,** Head Asia Pacific Division, Chair Department of Education, International Program UNESCO Chair in Bioethics who spoke on "Covid- 19 Vaccines-Ethical Dilemmas - Cell Lines, Clinical Trials, & Vaccine Distribution". He explained the various ethical dilemmas encountered during COVID-19 Vaccine and clinical trials.

**Prof. Dr. Vedprakash Mishra,** Pro Chancellor DMIMS, Deemed University, Head National Academic Program, Indian Program UNESCO Chair in Bio-Ethics on "COVID 19 and Bioethics in the Medical Curriculum". He discussed the importance of implementing AETCOM module in MBBS curriculum and the various curricular reforms. He also addressed the challenges met in implementation of curricular changes during COVID times and solutions to deal with the challenges.

**Prof .Mary Mathew,** Head Indian Program of UNESCO Chair In Bioethics, Manipal, India, took session on "Short update on the Indian Program and Inauguration of Student wings." During this session, the Student's MGMIHS Bioethics wing was inaugurated and Prof. Mary Mathew conferred oath to the selected UG and PG students from MGM Medical, Nursing, Physiotherapy and Biomedical Sciences Colleges from both Navi-Mumbai and Aurangabad campus.

Moderators for Seminar were Dr. Mrunal Pimparkar & Dr. Gauri Bapat.

The session ended with **Concluding remarks by Dr. Mrunal Pimparkar,** Nodal officer cum Secretary (Navi Mumbai), Bioethics Unit, MGMIHS. She summarised the important points laid by the various speakers and the need for looking into various ethical issues encountered during COVID- 19 pandemic. **Finally the Vote of thanks was delivered by Dr. Gauri Bapat,** Nodal officer (Aurangabad), Bioethics Unit, MGMIHS.