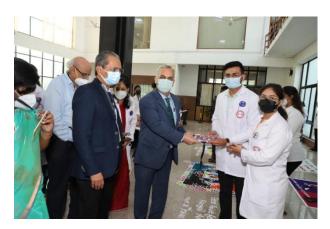

Winners of Essay, painting, poem and poster competitions held on 'World Bioethics Day 2021' conducted by MGMIHS Bioethics Unit of Navi- Mumbai Campus from 19th to 23rd October 2021

UG, PG students from constituent colleges under MGMIHS, Navi Mumbai campus being felicitated by Dr. Shashank Dalvi ,Honorable Vice Chancellor, MGMIHS for winning Essay, painting, poem and poster competitions held on 'World Bioethics Day 2021' conducted by MGMIHS Bioethics Unit of Navi- Mumbai Campus from 19th to 23rd October 2021