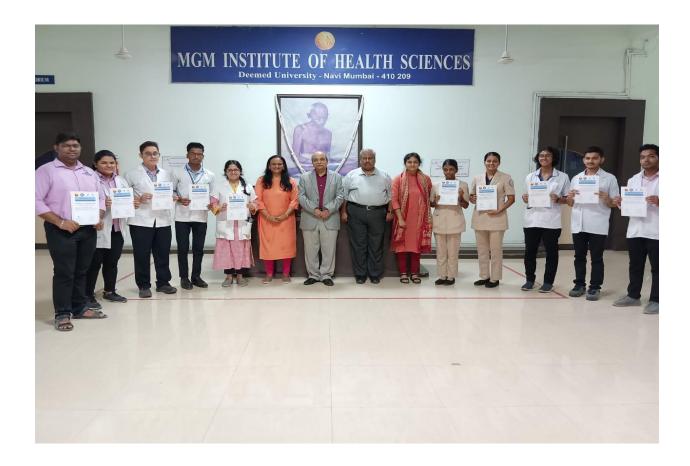

|  |  | MGM New Bombay College  |
|--|--|-------------------------|
|  |  | of Nursing, Navi-Mumbai |

The participating students came up with their views, ideas, creativity, critical thinking on the various topics in the form of innovative poetries, essays, painting and posters. The Judges highly appreciated the talent of participating students and efforts taken by the participants and the Bioethics Unit. The excelling students were given Certificates by Honorable Vice Chancellor, MGMIHS Dr. Shashank Dalvi Sir.

Winners of Essay, painting, poem and poster competitions held on 'World Bioethics Day 2021' conducted by MGMIHS Bioethics Unit of Navi- Mumbai Campus from 19th to 23rd October 2021

UG, PG students from constituent colleges under MGMIHS, Navi Mumbai campus being felicitated by Dr. Shashank Dalvi ,Honorable Vice Chancellor, MGMIHS for winning Essay, painting, poem and poster competitions held on 'World Bioethics Day 2021' conducted by MGMIHS Bioethics Unit of Navi- Mumbai Campus from 19th to 23rd October 2021