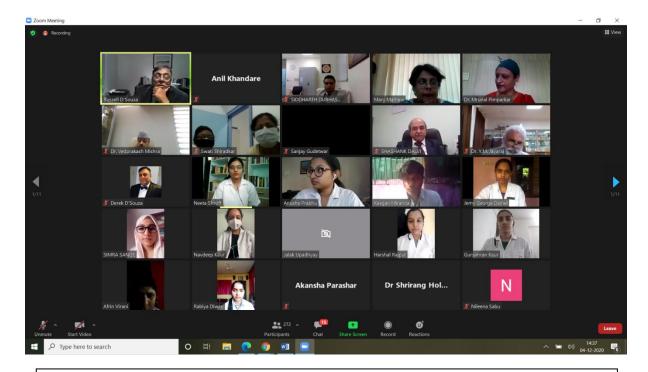

**Prof .Mary Mathew,** Head Indian Program of UNESCO Chair In Bioethics, Manipal, India, took session on "Short update on the Indian Program and Inauguration of Student wings." During this session, the Student's MGMIHS Bioethics wing was inaugurated and Prof. Mary Mathew conferred oath to the selected UG and PG students from MGM Medical, Nursing, Physiotherapy and Biomedical Sciences Colleges from both Navi-Mumbai and Aurangabad campus.

Inauguration of Student's wing of MGMIHS Bioethics Unit, Navi-Mumbai on 4th December 2020.

Prof Mary Mathew, Head Indian Program of UNESCO Chair In Bioethics, Manipal, India, conferring oath to the selected UG and PG students from MGM Medical, Nursing, Physiotherapy and Biomedical Sciences Colleges from both Navi-Mumbai and Aurangabad campus

The participating Faculties and students appreciated all the sessions in the Webinar.

Total No. of people who viewed the International Seminar (webinar) on "Bioethics and COVID Pandemic" were 272 on 4<sup>th</sup> December 2020.