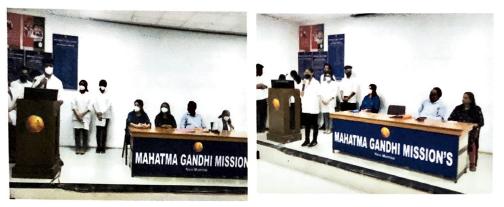

Dean Sir has instructed the duration of this council will be 3-5 years.

Election started at 12:30 pm in the lecture hall 2 , MGM Medical College, Kamothe on Monday  $11^{th}$  October,2021.

Mr. Abhishek Shinde (General Secretary MGM Medical College Kamothe) and Miss . Tanisha Shekhar (Vice General Secretary MGM Medical College

Kamothe) started the proceedings of the election under the supervision of Student Council.Dr Pradeep Sawardekar Sir requested Dean Sir to say a few words about the election

Dean sir addressed the students and mentioned that the elections should be held in a transparent manner with maximum participation and in a democratic way.