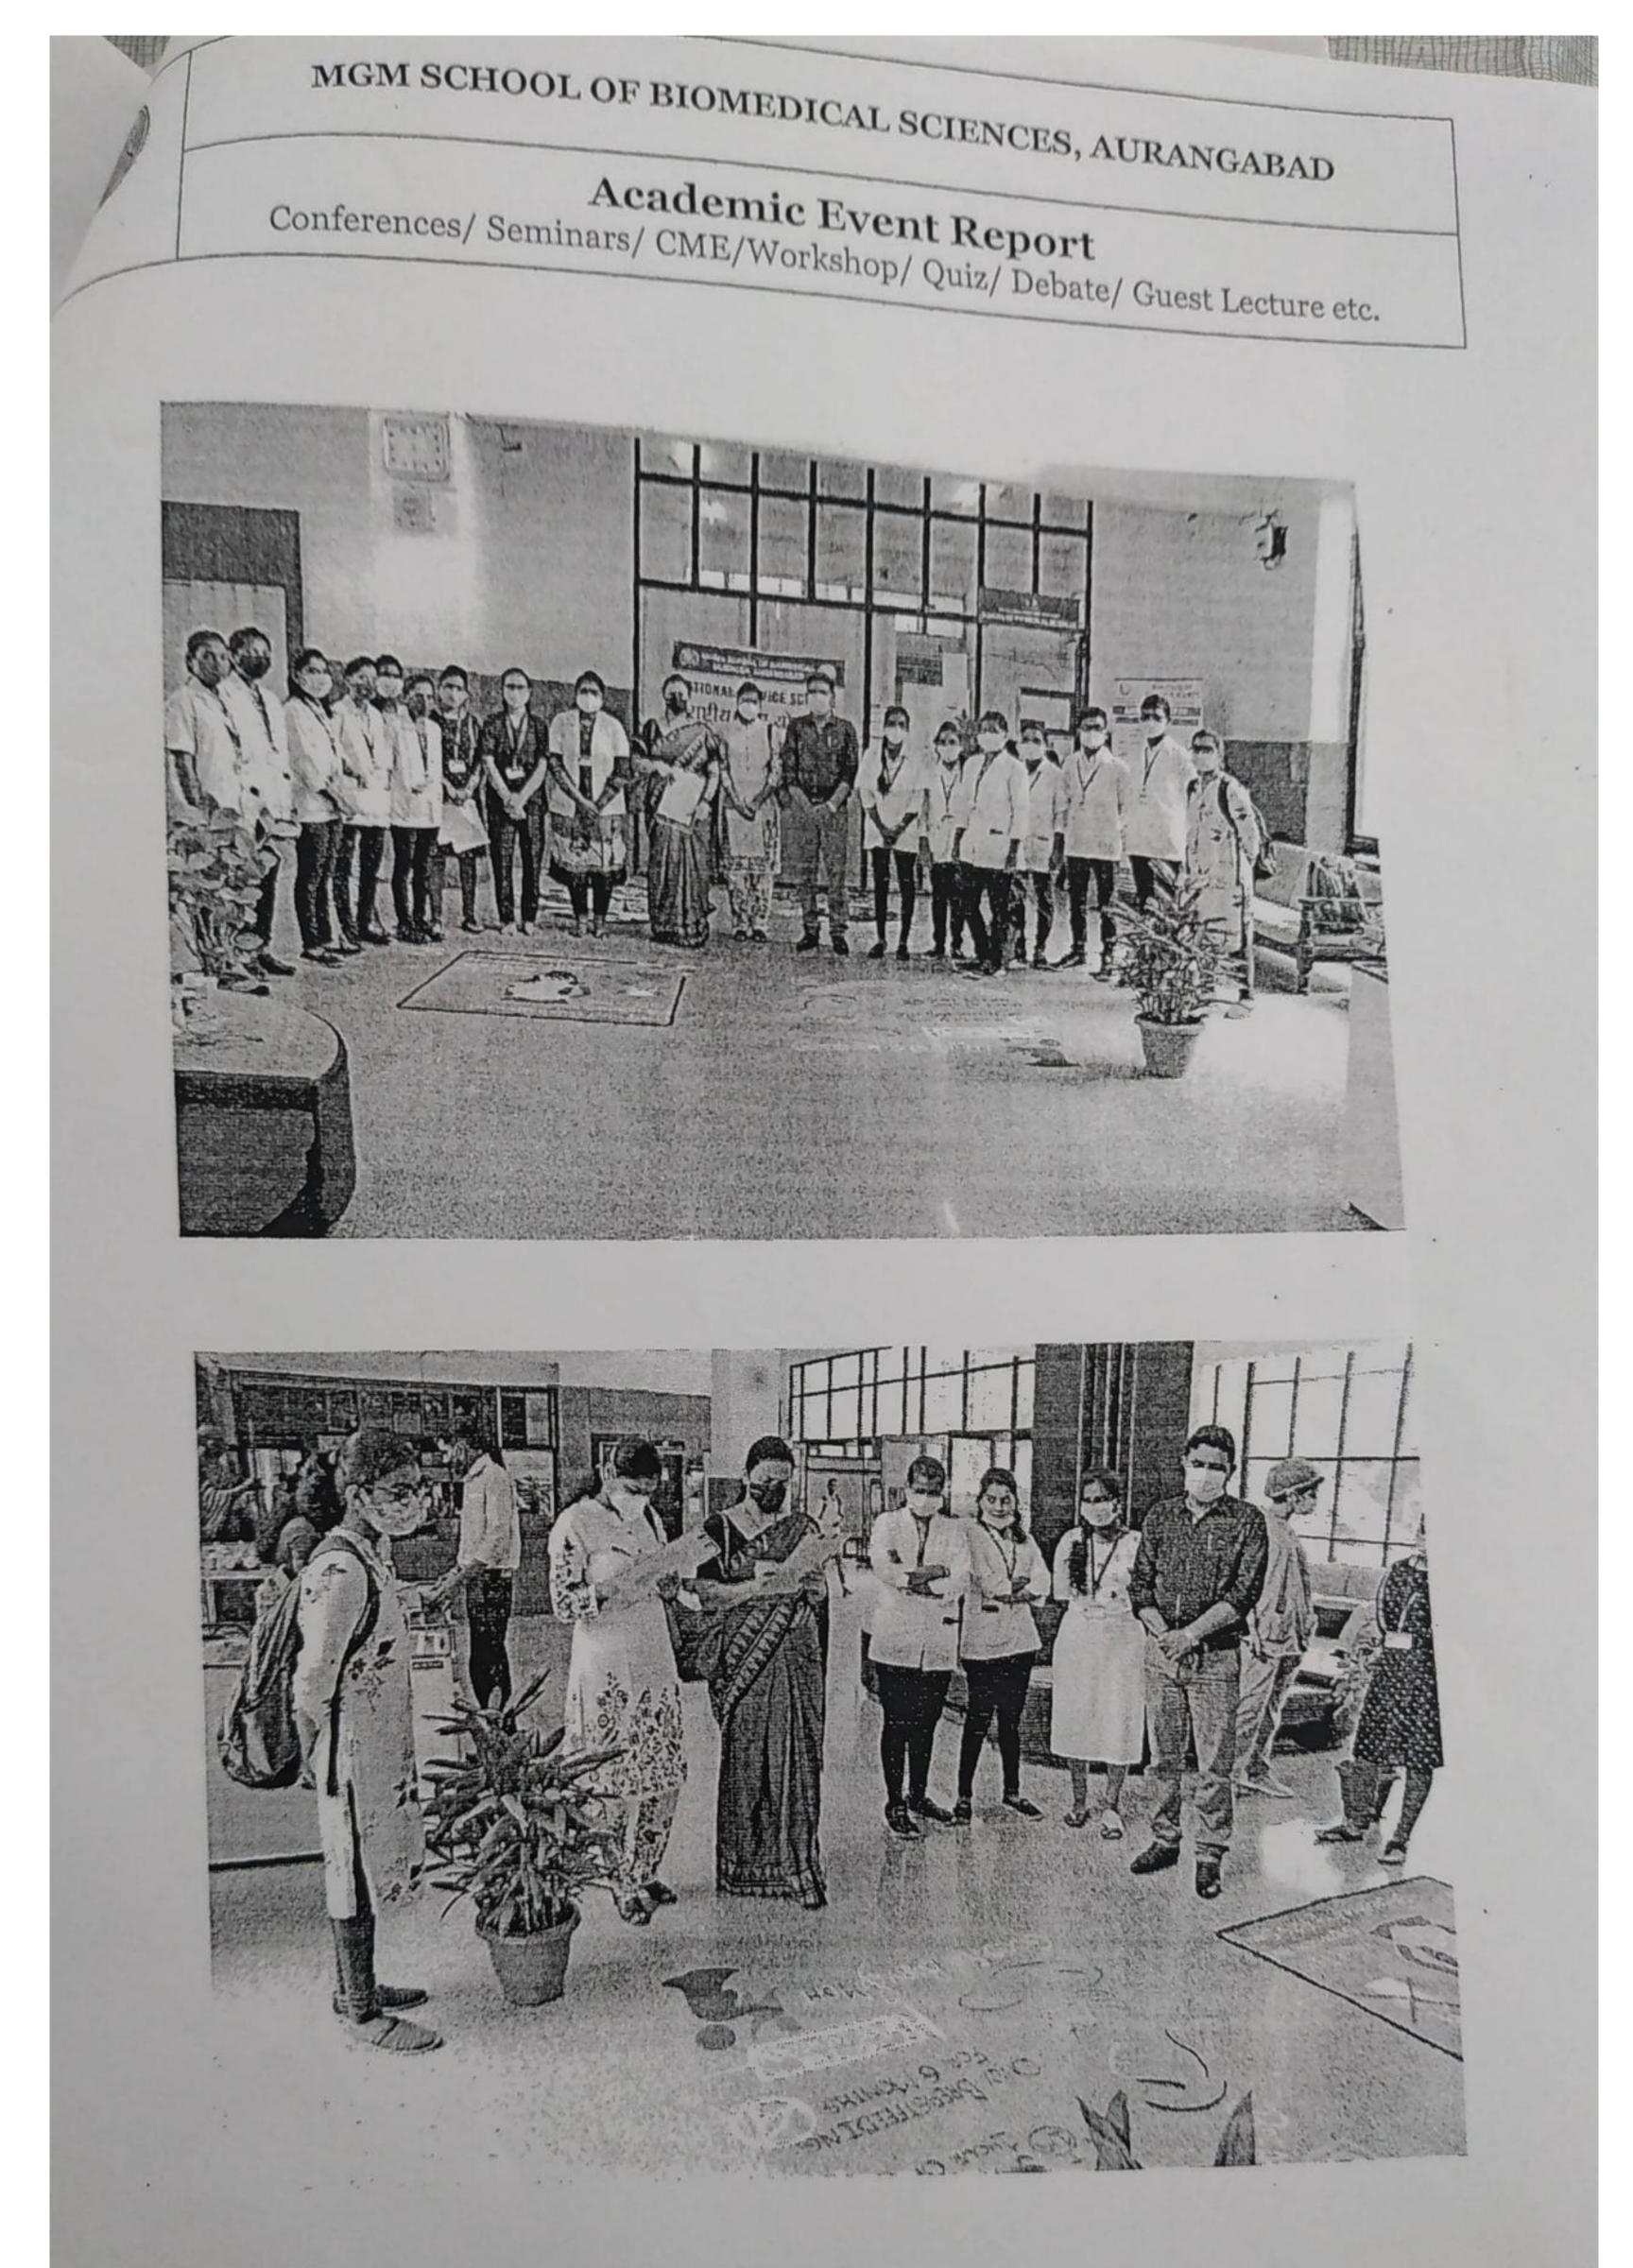

IS THE NATURE'S HEALTH PLAN". They had drawn rangoli<br>giving the message of importance of breast feeding.Participants were analyzed on the<br>overall design of rangoli, its clarity, colour combination, creativity & new ideas. Prizes<br>were shared among the best groups. |

Director MGM School of Biomedical Science, Aurangabad Director MGM School of Biomedical Science, Aurangabad



Scanned by TapScanner



Jnnamed Road, N-6, Cidco, Aurangabad, Maharashtra 431003, India

Latitude 19.87766652368009° 75.35446034744382

Local 10:00:20 AM GMT 04:30:20 AM Longitude

Altitude 526 meters Friday, 06-08-2021



Unnamed Road, N-6, Cidco, Aurangabad, Maharashtra 431003, India

Latitude 19.87767746206373°

Local 11:23:04 AM

Longitude 75.35439781844616°

Altitude 500 meters



Scanned by TapScanner





Scanned by TapScanner



| GROUP NO. | NAME OF PARTICIPATANTS               |                |
|-----------|--------------------------------------|----------------|
| 1.        | Nondini chompiyar<br>Akanksho Bogar× | SIGN<br>Abogai |
| 2.        | Rutuja Ramdas Sure.                  | a) tures       |

Samiksha Ganesh daud 3. Kalyani Pandit Baby padhan Bandit Baty 4. Vaishnavi Panchal peretal Bakshi Sakshi<sup>o</sup> Chahure



Scanned by TapScanner

|    |     |    |             | - | 1                                     |                                          |
|----|-----|----|-------------|---|---------------------------------------|------------------------------------------|
| .9 | .00 | 7. | 6.          | ż | GROUP NO.<br>5.                       |