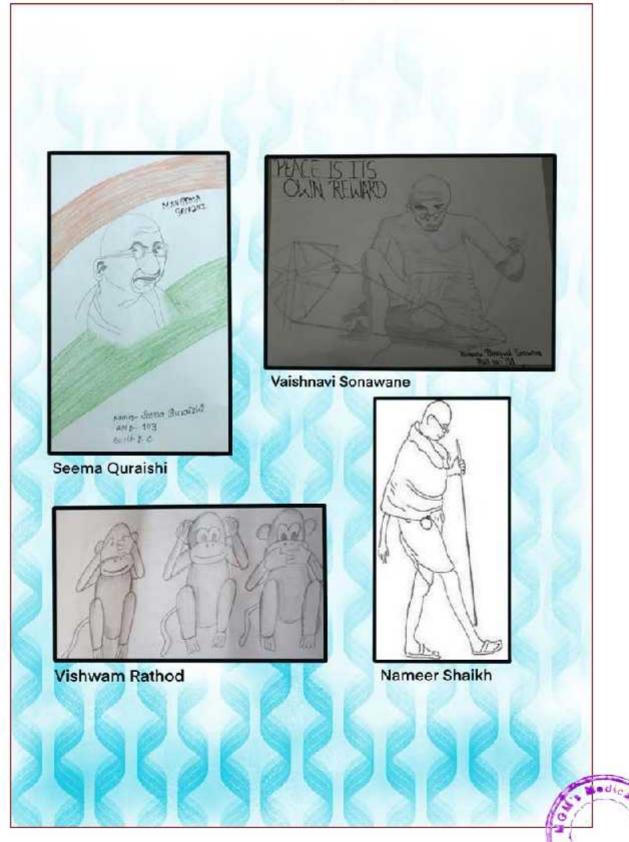

*

The best way to find yourself is to lose yourself int the service of others...

- M. K. Gandhi



NSS volunteers explaining about hazards of single use plastic to attendants & canteen workers Date: 06 October 2021 Venue: MGM Medical Conege Campus

angaba

DEAN

MGM'S MEDICAL COLLEGE



NSS volunteers explaining about hazards of single use plastic to patients & relatives in OPD

Date: 06 October 2021 Venue: MGM hospital premises

> DEAN MONTS MEDICAL COLLEGES AURANGABAD

~





MGM Medical College, Aurangabad

#### Sketch/Drawing Competition Theme: Gandhi - Through My Eyes







MGM Medical College, Aurangabad

#### Sketch/Drawing Competition Theme: Gandhi - Through My Eyes







dingabe

MGM Medical College, Aurangabad

#### Sketch/Drawing Competition Theme: Gandhi - Through My Eyes







MGM Medical College, Aurangabad

### Sketch/Drawing Competition Theme: Gandhi - Through My Eyes



Dates of Competition: 01 October 2021 to 06 October 2021

angabe





angaba

MGM Medical College, Aurangabad

### Sketch/Drawing Competition Theme: Gandhi - Through My Eyes







MGM Medical College, Aurangabad

#### Sketch/Drawing Competition Theme: Gandhi - Through My Eyes





Academic Event Report Conferences/ Seminars/ CME/ Quiz/ Debate/ Guest Lecture etc.

Date- 26/10/2021

| No.                  | Event Report