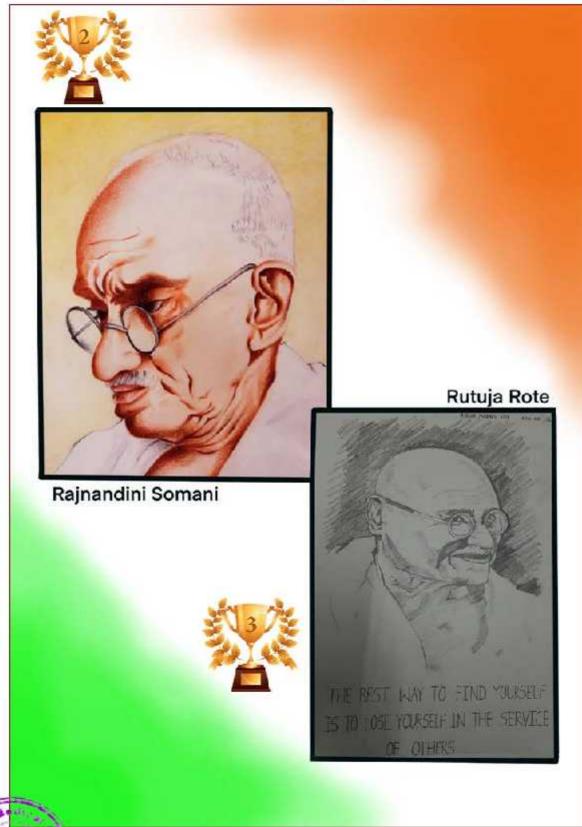

2021, Venue: Dyotan Hall

ngab

DEAN MOM'S MEDICAL COLLEGE AURANGABAD

N

5

# **Plastic Use Awareness Campaign**

The best way to find yourself is to lose yourself int the service of others...

- M. K. Gandhi



NSS volunteers explaining about hazards of single use plastic to attendants & canteen workers Date: 06 October 2021 Venue: MGM Medical Conege Campus

angaba

DEAN

MGM'S MEDICAL COLLEGE



NSS volunteers explaining about hazards of single use plastic to patients & relatives in OPD

Date: 06 October 2021 Venue: MGM hospital premises

> DEAN MONTS MEDICAL COLLEGES AURANGABAD

~





MGM Medical College, Aurangabad

#### Sketch/Drawing Competition Theme: Gandhi - Through My Eyes







MGM Medical College, Aurangabad

#### Sketch/Drawing Competition Theme: Gandhi - Through My Eyes







dingabe

MGM Medical College, Aurangabad

#### Sketch/Drawing Competition Theme: Gandhi - Through My Eyes







MGM Medical College, Aurangabad

### Sketch/Drawing Competition Theme: Gandhi - Through My Eyes



Dates of Competition: 01 October 2021 to 06 October 2021

angabe





angaba

MGM Medical College, Aurangabad

### Sketch/Drawing Competition Theme: Gandhi - Through My Eyes







MGM Medical College, Aurangabad

#### Sketch/Drawing Competition Theme: Gandhi - Through My Eyes





Academic Event Report Conferences/ Seminars/ CME/ Quiz/ Debate/ Guest Lecture etc.

Date- 26/10/2021

| No.                  | Event Report