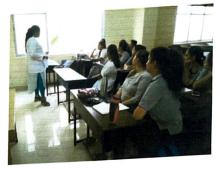

Respected Sir,

The committee organized 2 sessions for student sensitization. On 10 th February 2021 a session for sensitization of 2019 batch ( now taking 1st MBBS exam) was taken. They were addressed about how ragging could jeopardize their career prospects and were made aware of the legal implications.

On 11 February 2021 a session and slogan/ poster making competition was held at Pathology demonstration room.

Best poster was picked up. These were senior students hence session was interactive and their opinion was sought to curb the menace. Students participated and also appraised about the legal aspects

(Enclosed attendance and geotagged photos for both sessions)

Professor and head Pathology

Date : 28.09.2021

To, Dr. Kavita More Co-ordinator of IQAC MGM Medical College Kamothe, Navi Mumbai

Subject: Minutes of the Anti-Ragging Awareness & Sensitization Program.