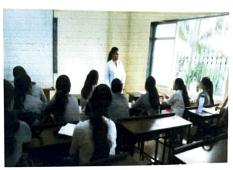

Respected Sir,

The committee organized 2 sessions for student sensitization. On 10 th February 2021 a session for sensitization of 2019 batch ( now taking 1st MBBS exam) was taken. They were addressed about how ragging could jeopardize their career prospects and were made aware of the legal implications.

On 11 February 2021 a session and slogan/ poster making competition was held at Pathology demonstration room.

Best poster was picked up. These were senior students hence session was interactive and their opinion was sought to curb the menace. Students participated and also appraised about the legal aspects

(Enclosed attendance and geotagged photos for both sessions)

Professor and head Pathology

Date : 28.09.2021

To, Dr. Kavita More Co-ordinator of IQAC MGM Medical College Kamothe, Navi Mumbai

Subject: Minutes of the Anti-Ragging Awareness & Sensitization Program.