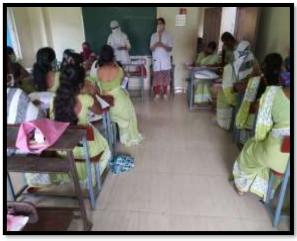

#### SUBCENTRE

POSHAN PANDHARWADA- ANEMIA CAMP- DHAMANI SCHOOL

General health Checkup

MJPJAY Multispeciality camp

ANC Check Up at PHC Nere

ANC Check Up

Physiotherapy camp for screening of spine disorders and developmental disorders