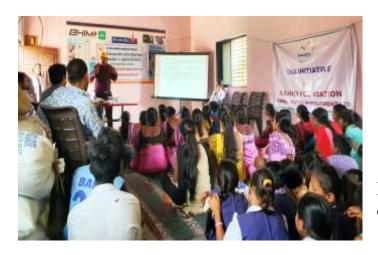

| SR.N | Ю    | DATE    | PLACE                | BENEFICIARY |
|------|------|---------|----------------------|-------------|
| SPEC | CIAL | ACTIVIT | <u>IES</u>           |             |
| 1    | 21,  | /1/2019 | PHYSIOTHERAPHY SPINE | 13          |
|      |      |         | CAMP- DHAMANI        |             |
| 2    | 26,  | /3/2019 | POSHAN               | 38          |
|      |      |         | PANDHARWADA-         |             |
|      |      |         | ANEMIA CAMP-         |             |
|      |      |         | DHAMANI SCHOOL       |             |
| 3    | 6/2  | 2/19    | HALDI KUMKUM SESSION | 130         |
| 4    | 28,  | /3/19   | MJPJAY MORBE         | 67          |

#### SUBCENTRE

POSHAN PANDHARWADA- ANEMIA CAMP- DHAMANI SCHOOL

General health Checkup

MJPJAY Multispeciality camp

ANC Check Up at PHC Nere

ANC Check Up

Physiotherapy camp for screening of spine disorders and developmental disorders