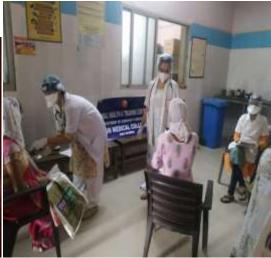

General Health Checkup at Dhamani

Sensitization and Training of Covid 19 pandemic response for ASHA worker-Majhe Kutumb, majhi Jababdari

Ganesh Utsav celebration

- Every 3<sup>rd</sup> Wednesday ANC Checkup- Under Surakshit Matritva Ashwasan(SUMAN)
- Total patients seen from April 2019( Since its inception ) to April 2020=270