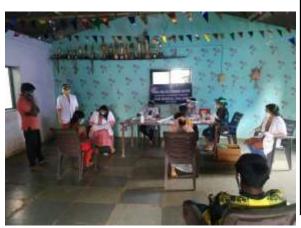

Multidiagnostic camps

A Training of Trainers (TOT) on Domestic Waste Management was conducted at Dehrang

'Village Health Squad' was formulated comprising of the enthusiastic and forthcoming Youth of Dehrang village.