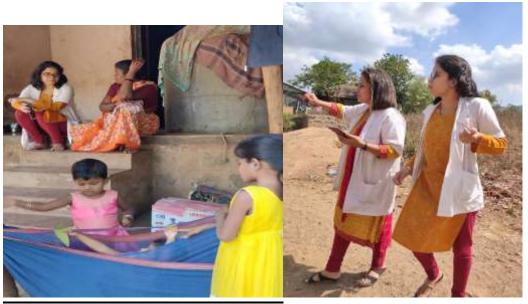

#### SUBCENTRE

POSHAN PANDHARWADA- ANEMIA CAMP- DHAMANI SCHOOL

General health Checkup

MJPJAY Multispeciality camp

ANC Check Up at PHC Nere

ANC Check Up

Physiotherapy camp for screening of spine disorders and developmental disorders