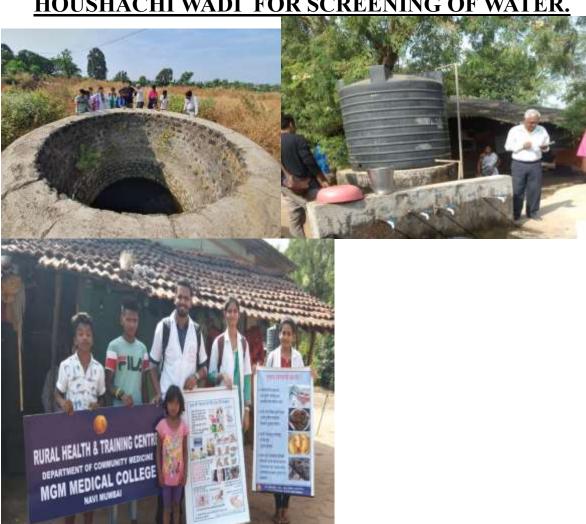

#### SURVEY & SITE VISIT AT CHOTI DHAMANI AND HOUSHACHI WADI FOR SCREENING OF WATER.

Discussion with Ex Sarpanch regarding Reactivation of Bore Well

Formation of Health Squad

Discussion between Village leaders and MGM members regarding future projects.