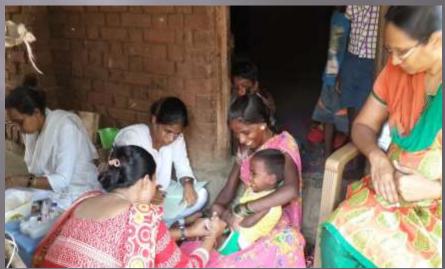

#### Glimpse of Multi-Diagnostic and Operative Camps under National Health Mission at Rural Hospital, Kashale, Dist Raigad- DEC 2015

## NHM Camp

There are an average 60-70 children who attend the immunization clinic.