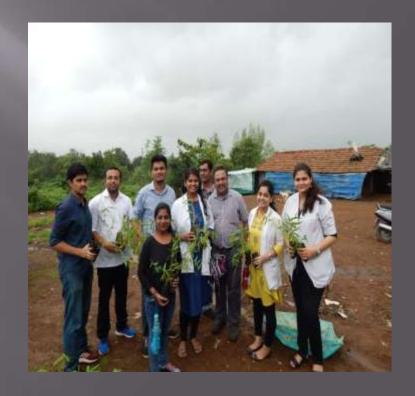

# Extension and Outreach activities

#### Glimpse of Multi-Diagnostic and Operative Camps under National Health Mission at Rural Hospital, Kashale, Dist Raigad- DEC 2015











## NHM Camp







There are an average 60-70 children who attend the immunization clinic.

### School Health Camp at Borgaon, 10<sup>th</sup> Feb 2019





■ Total – 840 Beneficiaries

## School Health check at Barapada School 14 th Oct 2015



# TREE Plantation at Phanaswadi on 21st June 2019



TOTAL - 500 SAPLINGS



#### 7<sup>th</sup> Annual Walkathon "Let's Walk Together for a Healthy Lifestyle!" on 19<sup>th</sup> Jan 2020







## Helmet Rally with RTO, Panvel, April 2014



#### Celebration of World Health Day - 2019

MGM Department of Prosthetics and Orthotics with MGM IHS celebrated world Health Day ,by a Rally to spread Health awareness message on 7th April, 2019.

2 Faculty and 15 Students participated at the event.

The rally create awareness among General People about healthy

Life Style and concluded with various 'Lezim' performance.





## Glimpse of Health Check up camp for Adolescent girls and boys at MPASC College, Panvel 2015









## MJPJAY-Multidiagnostic Camp at Usarli Village









# Special Camp for Police personnel on Oct 2016 & April



2018





Counseling by Psychia