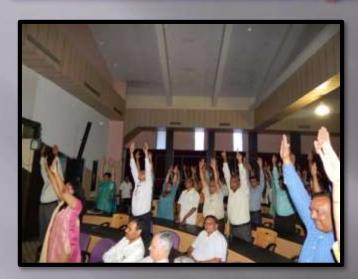

(with Resp. Med & RNTCP)







## UHTC Khopoli-Collaboration with Health Programmes



■ TB Screening Camp conducted on 06/10/2016 along with RNTCP Staff

### UHTC Khopoli-Collaboration with Health Programmes





■ A Leprosy Survey was conducted from 24.09.2018-09.10.2018 as a part of Leprosy Elimination Campaign at Khopoli along with the Dept. of Dermatology, MGM Medical College

## Adolescent guidance at Smaran Coaching class

Aurangabad



## Kishori yojana( ICDS)- IEC for Adolescent girls









## Training of Anganwadi workers, ICDS Block, Panvel





### RHTC Tara- Oct 2015





A training session being conducted for ASHA workers, Tara regarding diagnosing danger signs in children and appropriate referral of the patients in the PHC

#### International Yoga Day - 21st June 2016









#### World Alzheimer's Day

Date: 22nd September 2014

Department: Medical surgical Nursing from MGM New Bombay College of Nursing in collaboration with Department of Psychiatry MGM Hospital Kamothe.

Venue: MGM Hospital, Kamothe





#### Swatch Bharat Abhiyaan





Venue: MGM Campus, Kamothe

MGM New Bombay College of Nursing organized and all the faculties and students actively participated in the cleanliness drive as a part of 'Swatch Bharat Abhiyaan'

### World AIDS Day - 1st Dec





#### **Department: Community Health Nursing**

Venue: Ramabai Nagar

Theme: "Focus, Partner, Achieve: An AIDS-free Generation."

Activity: Role play

#### Plastic surgery camp



### Cerebral Palsy Support Group



Cerebral Palsy Support Group was organized by MGM School of Physiotherapy, Navi Mu