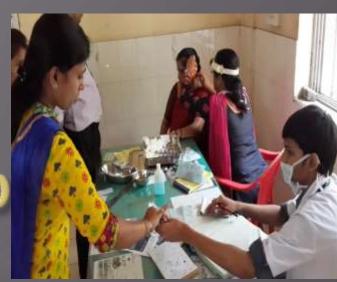

#### Glimpse of Multi-Diagnostic and Operative Camps under National Health Mission at Rural Hospital, Kashale, Dist Raigad- DEC 2015

## NHM Camp

There are an average 60-70 children who attend the immunization clinic.