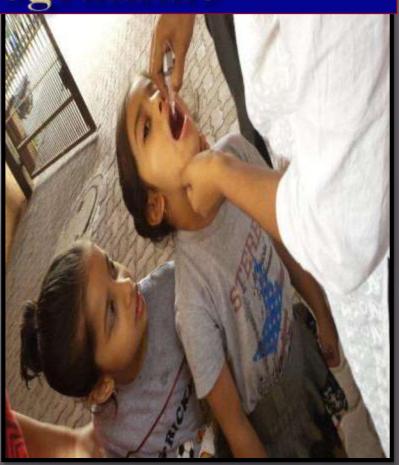

## National pulse polio Programme

Venue: Panvel Taluka

Organising unit/ agency/ collaborating agency:

Government of India

Number of students participated: 10