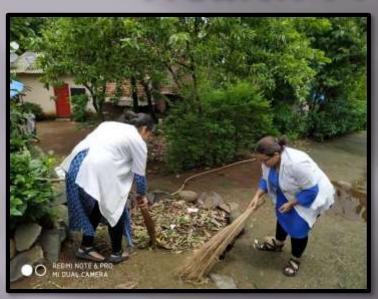

#### Swatch Bharat Abhiyaan

Venue: MGM Campus, Kamothe

MGM New Bombay College of Nursing organized and all the faculties and students actively participated in the cleanliness drive as a part of 'Swatch Bharat Abhiyaan'

### Sawach Bharat Swach Abhiyan

# RHTC Nere-Collaboration with Health Programmes

• A cleanliness drive was conducted at Nere from 10/07/2019-22/07/2019 as a part of Swacch Bharat Summer Internship Programme