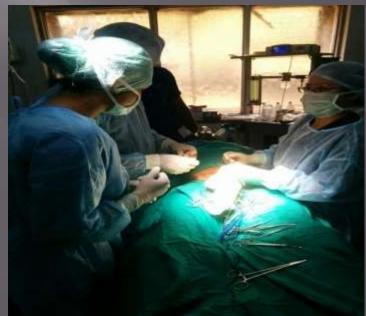

# Extension and Outreach activities

#### Glimpse of Multi-Diagnostic and Operative Camps under National Health Mission at Rural Hospital, Kashale, Dist Raigad- DEC 2015











## NHM Camp







There are an average 60-70 children who attend the immunization clinic.

### School Health Camp at Borgaon, 10<sup>th</sup> Feb 2019





■ Total – 840 Beneficiaries

## School Health check at Barapada School 14 th Oct 2015



# TREE Plantation at Phanaswadi on 21st June 2019



TOTAL - 500 SAPLINGS



#### 7<sup>th</sup> Annual Walkathon "Let's Walk Together for a Healthy Lifestyle!" on 19<sup>th</sup> Jan 2020







## Helmet Rally with RTO, Panvel, April 2014



#### Celebration of World Health Day - 2019

MGM Department of Prosthetics and Orthotics with MGM IHS celebrated world Health Day ,by a Rally to spread Health awareness message on 7th April, 2019.

2 Faculty and 15 Students participated at the event.

The rally create awareness among General People about