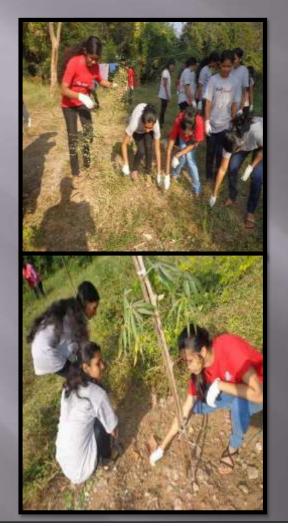

018 as a part of Leprosy Elimination Campaign at Khopoli along with the Dept. of Dermatology, MGM Medical College

## Adolescent guidance at Smaran Coaching class

Aurangabad



## Kishori yojana( ICDS)- IEC for Adolescent girls









## Training of Anganwadi workers, ICDS Block, Panvel





### RHTC Tara- Oct 2015





A training session being conducted for ASHA workers, Tara regarding diagnosing danger signs in children and appropriate referral of the patients in the PHC

#### International Yoga Day - 21st June 2016









#### World Alzheimer's Day

Date: 22nd September 2014

Department: Medical surgical Nursing from MGM New Bombay College of Nursing in collaboration with Department of Psychiatry MGM Hospital Kamothe.

Venue: MGM Hospital, Kamothe





#### Swatch Bharat Abhiyaan





Venue: MGM Campus, Kamothe

MGM New Bombay College of Nursing organized and all the faculties and students actively participated in the cleanliness drive as a part of 'Swatch Bharat Abhiyaan'

### World AIDS Day - 1st Dec





#### **Department: Community Health Nursing**

Venue: Ramabai Nagar

Theme: "Focus, Partner, Achieve: An AIDS-free Generation."

Activity: Role play

#### Plastic surgery camp



### Cerebral Palsy Support Group



Cerebral Palsy Support Group was organized by MGM School of Physiotherapy, Navi Mumbai parents and caregivers of children with cerebral palsy

### Sawach Bharat Swach Abhiyan









## World AIDS Day celebration 1st December 2015









## World Population Day Celebration - 11<sup>th</sup> July 2016



## World Diabetes day -14th Nov



### World H