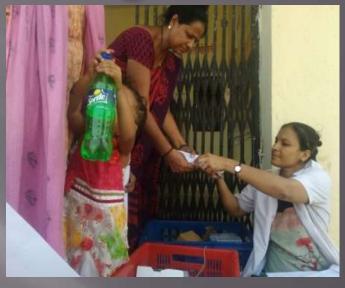

## NHM Camp

There are an average 60-70 children who attend the immunization clinic.