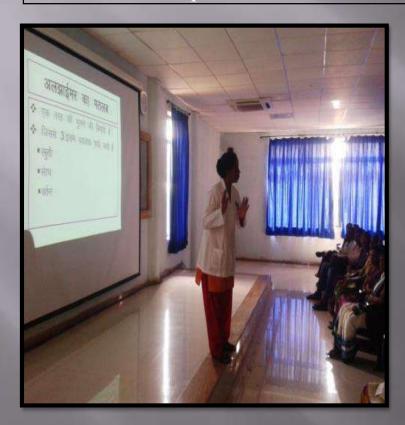

#### World Alzheimer's Day

Date: 22nd September 2014

Department: Medical surgical Nursing from MGM New Bombay College of Nursing in collaboration with Department of Psychiatry MGM Hospital Kamothe.

Venue: MGM Hospital, Kamothe