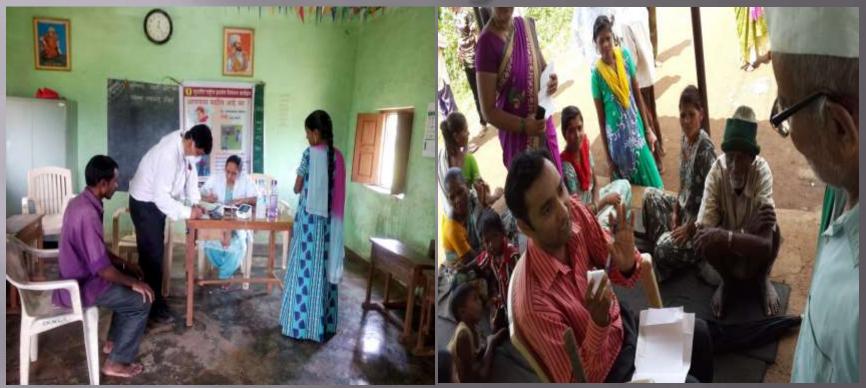

#### Glimpse of Multi-Diagnostic and Operative Camps under National Health Mission at Rural Hospital, Kashale, Dist Raigad- DEC 2015

## NHM Camp

There are an average 60-70 children who attend the immunization clinic.

# Special Camp for Police personnel on Oct 2016 & April

2018

Counseling by Psychiatrists