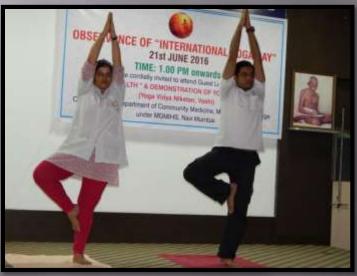

with Resp. Med & RNTCP)







## UHTC Khopoli-Collaboration with Health Programmes



■ TB Screening Camp conducted on 06/10/2016 along with RNTCP Staff

### UHTC Khopoli-Collaboration with Health Programmes





■ A Leprosy Survey was conducted from 24.09.2018-09.10.2018 as a part of Leprosy Elimination Campaign at Khopoli along with the Dept. of Dermatology, MGM Medical College

## Adolescent guidance at Smaran Coaching class

Aurangabad



## Kishori yojana( ICDS)- IEC for Adolescent girls









## Training of Anganwadi workers, ICDS Block, Panvel





### RHTC Tara- Oct 2015





A training session being conducted for ASHA workers, Tara regarding diagnosing danger signs in children and appropriate referral of the patients in the PHC

#### International Yoga Day - 21st June 2016









#### World Alzheimer's Day

Date: 22nd September 2014

Department: Medical surgical Nursing from MGM New Bombay College of Nursing in collaboration with Department of Psychiatry MGM Hospital Kamothe.

Venue: MGM Hospital, Kamothe





#### Swatch Bharat Abhiyaan





Venue: MGM Campus, Kamothe

MGM New Bombay College of Nursing organized and all the faculties and students actively participated in the cleanliness drive as a part of 'Swatch Bharat Abhiyaan'

### World AIDS Day - 1st Dec





#### **Department: Community Health Nursing**

Venue: Ramabai Nagar

Theme: "Focus, Partner, Achieve: An AIDS-free Generation."

Activity: Role play

#### Plastic surgery camp



### Cerebral Palsy Support Group



Cerebral Palsy Support Group was organized by MGM School of Physiotherapy, Navi Mumb