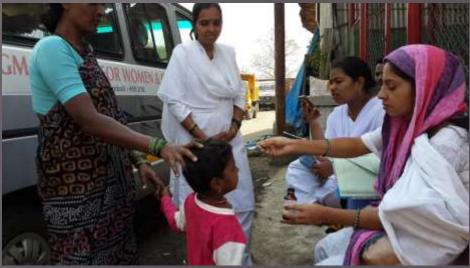

## National pulse polio Programme

Venue: Panvel Taluka

Organising unit/ agency/ collaborating agency:

Government of India

Number of students participated: 10