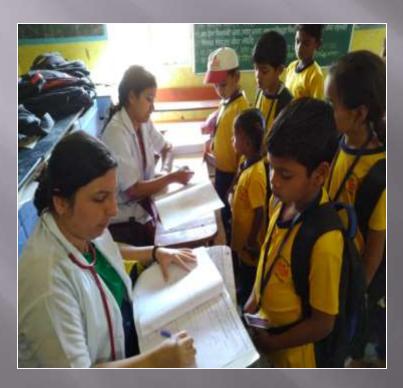

# Extension and Outreach activities

#### Glimpse of Multi-Diagnostic and Operative Camps under National Health Mission at Rural Hospital, Kashale, Dist Raigad- DEC 2015











## NHM Camp







There are an average 60-70 children who attend the immunization clinic.

### School Health Camp at Borgaon, 10<sup>th</sup> Feb 2019





■ Total – 840 Beneficiaries

## School Health check at Barapada School 14 th Oct 2015



# TREE Plantation at Phanaswadi on 21st June 2019



TOTAL - 500 SAPLINGS



#### 7<sup>th</sup> Annual Walkathon "Let's Walk Together for a Healthy Lifestyle!" on 19<sup>th</sup> Jan 2020







## Helmet Rally with RTO, Panvel, April 2014



#### Celebration of World Health Day - 2019

MGM Department of Prosthetics and Orthotics with MGM IHS celebrated world Health Day ,by a Rally to spread Health awareness message on 7th April, 2019.

2 Faculty and 15 Students participated at the event.

The rally create awareness among General People about healthy

Life Style and concluded with various 'Lezim' performance.





## Glimpse of Health Check up camp for Adolescent girls and boys at MPASC College, P