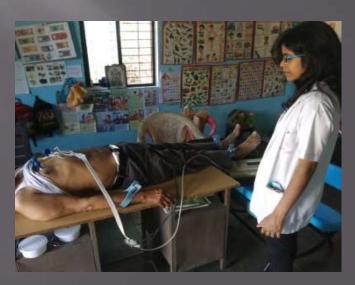

## TB screening camp (with Resp. Med & RNTCP)

## UHTC Khopoli-Collaboration with Health Programmes

■ TB Screening Camp conducted on 06/10/2016 along with RNTCP Staff