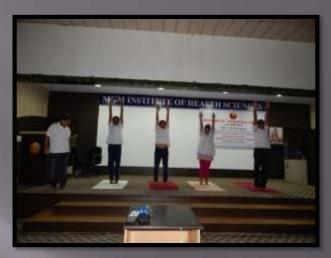

th Resp. Med & RNTCP)







## UHTC Khopoli-Collaboration with Health Programmes



■ TB Screening Camp conducted on 06/10/2016 along with RNTCP Staff

### UHTC Khopoli-Collaboration with Health Programmes





■ A Leprosy Survey was conducted from 24.09.2018-09.10.2018 as a part of Leprosy Elimination Campaign at Khopoli along with the Dept. of Dermatology, MGM Medical College

## Adolescent guidance at Smaran Coaching class

Aurangabad



## Kishori yojana( ICDS)- IEC for Adolescent girls









## Training of Anganwadi workers, ICDS Block, Panvel





### RHTC Tara- Oct 2015





A training session being conducted for ASHA workers, Tara regarding diagnosing danger signs in children and appropriate referral of the patients in the PHC

#### International Yoga Day - 21st June 2016









#### World Alzheimer's Day

Date: 22nd September 2014

Department: Medical surgical Nursing from MGM New Bombay College of Nursing in collaboration with Department of Psychiatry MGM Hospital Kamothe.

Venue: MGM Hospital, Kamothe





#### Swatch Bharat Abhiyaan





Venue: MGM Campus, Kamothe

MGM New Bombay College of Nursing organized and all the faculties and students actively participated in the cleanliness drive as a part of 'Swatch Bharat Abhiyaan'

### World AIDS Day - 1st Dec





#### **Department: Community Health Nursing**

Venue: Ramabai Nagar

Theme: "Focus, Partner, Achieve: An AIDS-free Generation."

Activity: Role play

#### Plastic surgery camp



### Cerebral Palsy Support Group



Cerebral Palsy Support Group was organized by MGM School of Physiotherapy, Navi Mumbai