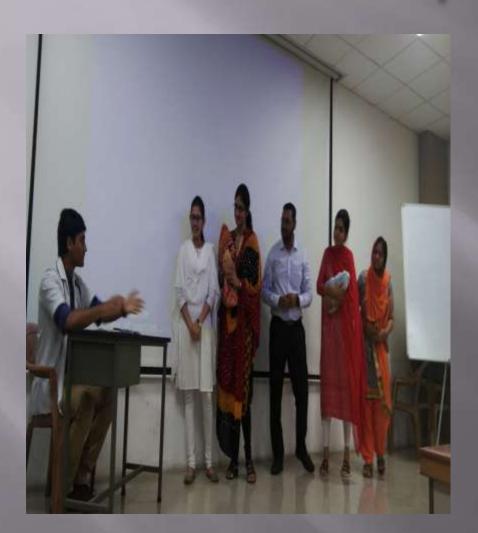

|           |                               | 34-6                 |
| The state of the s | 294       | ede .                         | 0                    |





# Visit to Warana Dairy Plant, Vashi







#### Visit to Shantivan Leprosy Rehabilitation centre- Nere









# Visit to Anganwadi at Asudgaon



# Visit to Sewage treatment plant, Nerul







# Student's support activity

- Walkathon, Rallies
- Performing skits
- Indian Public Heath Association (IPHA) Quiz competitions
- Preparing Charts, Models of Public Health importance
- Extra curricular activities: Annual Xtasy, Pulse at AIIMS, New Delhi
- Observe/ celebrate days of public health importance

# Student's participation





Performing Skits to raise

# Student's participation







Participating in Walkathon, Rally

# Student's participation





Rashtriya Ekta Din Swachcha Bharat Abhiyan

# RHTC Nere-Collaboration with Health Programmes





 On the 9<sup>th</sup> of every month Pradhan Mantri Surakshit Matrutva Yojana is observed at Nere PHC for the pregnant women

# RHTC Nere-Collaboration with Health Programmes





• A cleanliness drive was conducted at Nere from 10/07/2019-22/07/2019 as a part of Swacch Bharat Summer Internship Programme

# THANK YOU