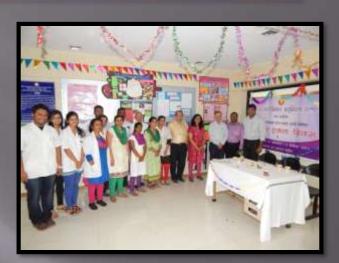

#### Glimpse of Multi-Diagnostic and Operative Camps under National Health Mission at Rural Hospital, Kashale, Dist Raigad- DEC 2015

## NHM Camp

There are an average 60-70 children who attend the immunization clinic.