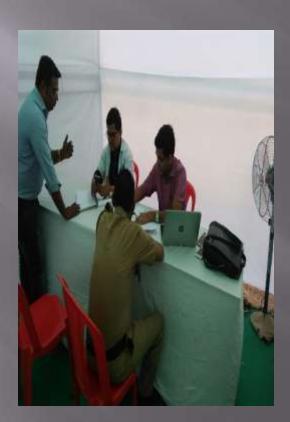

#### Glimpse of Multi-Diagnostic and Operative Camps under National Health Mission at Rural Hospital, Kashale, Dist Raigad- DEC 2015

## NHM Camp

There are an average 60-70 children who attend the immunization clinic.