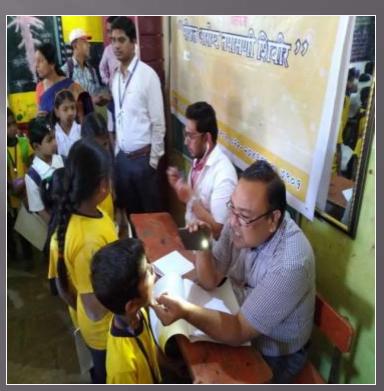

# Extension and Outreach activities

#### Glimpse of Multi-Diagnostic and Operative Camps under National Health Mission at Rural Hospital, Kashale, Dist Raigad- DEC 2015











## NHM Camp







There are an average 60-70 children who attend the immunization clinic.

### School Health Camp at Borgaon, 10<sup>th</sup> Feb 2019





■ Total – 840 Beneficiaries

## School Health check at Barapada School 14 th Oct 2015



# TREE Plantation at Phanaswadi on 21st June 2019



TOTAL - 500 SAPLINGS



#### 7<sup>th</sup> Annual Walkathon "Let's Walk Together for a Healthy Lifestyle!" on 19<sup>th</sup> Jan 2020







## Helmet Rally with RTO, Panvel, April 2014



#### Celebration of World Health Day - 2019

MGM Department of Prosthetics and Orthotics with MGM IHS celebrated world Health Day ,by a Rally to spread Health awareness message on 7th April, 2019.

2 Faculty and 15 Students participated at the event.

The rally create awareness among General People about healthy

Life Style and concluded with various 'Lezim' performance.





## Glimpse of Health Check up camp for Adolescent girls and boys at MPASC College, Pan