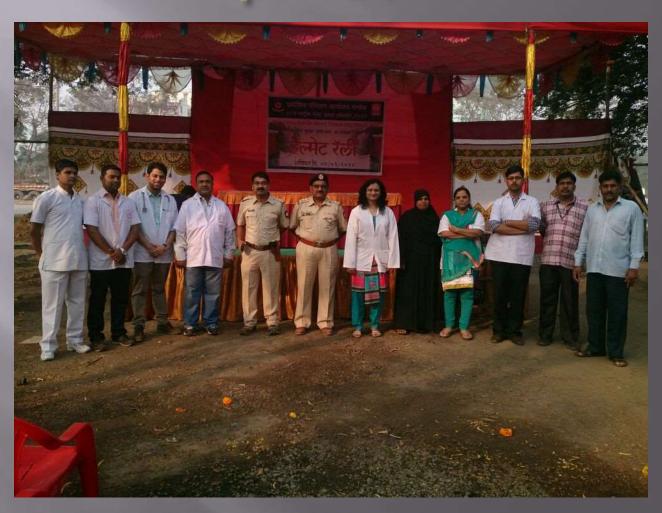

# Extension and Outreach activities

#### Glimpse of Multi-Diagnostic and Operative Camps under National Health Mission at Rural Hospital, Kashale, Dist Raigad- DEC 2015











## NHM Camp







There are an average 60-70 children who attend the immunization clinic.

### School Health Camp at Borgaon, 10<sup>th</sup> Feb 2019





■ Total – 840 Beneficiaries

## School Health check at Barapada School 14 th Oct 2015



# TREE Plantation at Phanaswadi on 21st June 2019



TOTAL - 500 SAPLINGS



#### 7<sup>th</sup> Annual Walkathon "Let's Walk Together for a Healthy Lifestyle!" on 19<sup>th</sup> Jan 2020







## Helmet Rally with RTO, Panvel, April 2014



#### Celebration of World Health Day - 2019

MGM Department of Prosthetics and Orthotics with MGM IHS celebrated world Health Day ,by a Rally to spread Health awareness message on 7th April, 2019.

2 Faculty and 15 Students participated at the event.

The rally create awareness among General People about healthy

Life Style and concluded with various 'Lezim' performance.





## Glimpse of Health Check up camp for Adolescent girls and boys at MPASC College, Panvel 2015









## MJPJAY-Multidiagnostic Camp at Usarli Village









# Special Camp for Police personnel on Oct 2016 & April



2018





Counseling by Psychiatrists

#### Immunization outreach sessions on every Monday & Thursday(Facility based) and Wednesday & Friday(Outreach)









## Leprosy (LEC) survey at Khopoli Sep