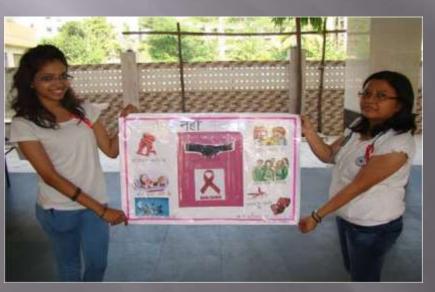

### World AIDS Day - 1st Dec

#### **Department: Community Health Nursing**

Venue: Ramabai Nagar

Theme: "Focus, Partner, Achieve: An AIDS-free Generation."

Activity: Role play