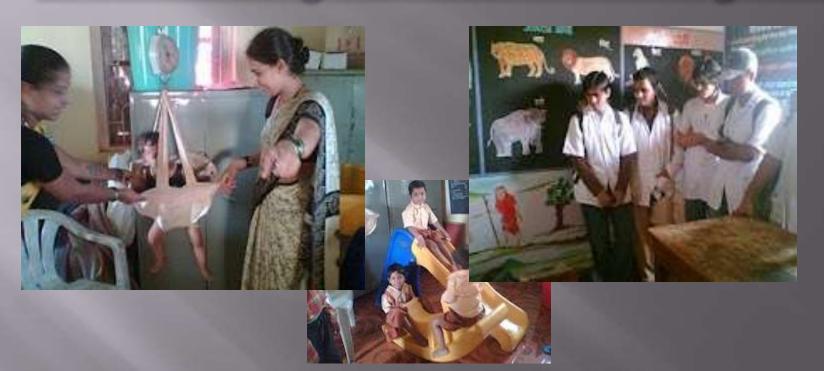

# Student's Educational visits:

#### Student's Educational visits:

- 1) Water treatment plant- Bhokarpada
- 2) Sewage treatment plant- Nerul
- 3) Sharan paraplegic rehabilitation centre- Vashi
- 4) School for Mentally retarded children- CBD
- 5) Primary health centre- Wavanje PHC
- 6) Anganwadi- Asudgaon, Kalamboli
- 7) Subcentre- Asudgaon, Kalamboli
- 8) Public Health Laboratory- CBD
- 9) Shantivan Leprosy Rehabilitation centre- Nere
- 10) Warana Dairy Vashi
- 11) District TB centre- Alibaug