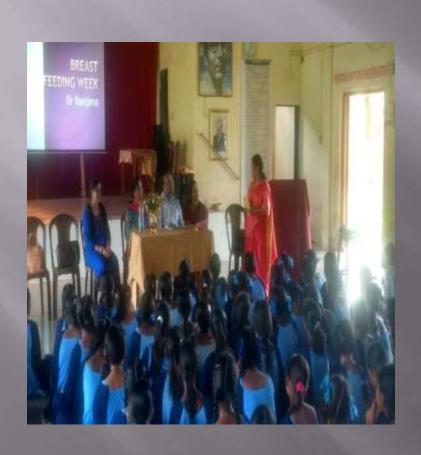

orld Breast Feeding Week - August 2015









## World Hospice And Palliative Care Week

Venue: Tata Hospital, Parel

Organising unit/ agency/ collaborating agency: Tata Memorial Hospital & MGMNBCON

Number of teachers participated:02

Number of students participated: 10



## National pulse polio Programme

Venue: Panvel Taluka

Organising unit/ agency/ collaborating agency:

Government of India

Number of students participated: 10



## First Aid Management

Venue: Wavanje Panvel

Organising unit/ agency/ collaborating agency: MGMNBCON

Number of teachers participated: 2





#### MJPJAY Camp





#### **Healthy Baby competition**





#### Multidiagnostic Camp





#### World TB Day 24th March 2014









# Breast feeding week celebration at RHTC Tara on 2<sup>nd</sup> August 2017





# Student's Educational visits:



#### Student's Educational visits:

- 1) Water treatment plant- Bhokarpada
- 2) Sewage treatment plant- Nerul
- 3) Sharan paraplegic rehabilitation centre- Vashi
- 4) School for Mentally retarded children- CBD
- 5) Primary health centre- Wavanje PHC
- 6) Anganwadi- Asudgaon, Kalamboli
- 7) Subcentre- Asudgaon, Kalamboli
- 8) Public Health Laboratory- CBD
- 9) Shantivan Leprosy Rehabilitation centre- Nere
- 10) Warana Dairy Vashi
- 11) District TB centre- Alibaug

#### Visit to Water treatment plant-Bhokarpada

| DOWN HOUSE