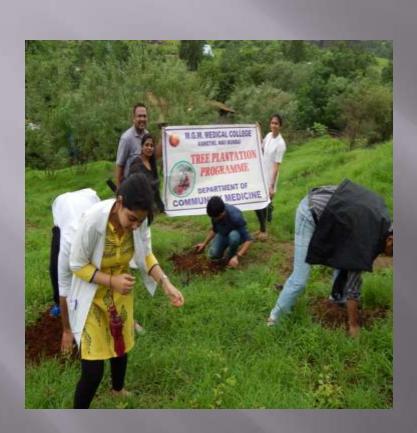

# Extension and Outreach activities

#### Glimpse of Multi-Diagnostic and Operative Camps under National Health Mission at Rural Hospital, Kashale, Dist Raigad- DEC 2015











## NHM Camp







There are an average 60-70 children who attend the immunization clinic.

### School Health Camp at Borgaon, 10<sup>th</sup> Feb 2019





■ Total – 840 Beneficiaries

## School Health check at Barapada School 14 th Oct 2015



# TREE Plantation at Phanaswadi on 21st June 2019



TOTAL - 500 SAPLINGS



#### 7<sup>th</sup> Annual Walkathon "Let's Walk Together for a Healthy Lifestyle!" on 19<sup>th</sup> Jan 2020







## Helmet Rally with RTO, Panvel, April 2014



#### Celebration of World Health Day - 2019

MGM Department of Prosthetics and Orthotics with MGM IHS celebrated world Health Day ,by a Rally to spread Health awareness message on 7th April, 2019.

2 Faculty and 15 Students participated at the event.

The rally create awareness among General People about healthy

Life Style and concluded with various 'Lezim' performance.





## Glimpse of Health Check up camp for Adolescent girls and boys at MPASC College, Panvel 2015









## MJPJAY-Multidiagnostic Camp at Usarli Village









# Special Camp for Police personnel on Oct 2016 & April



2018