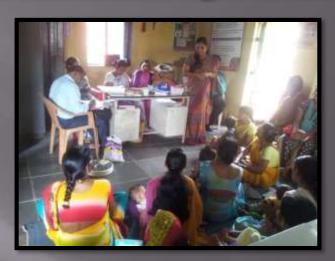

#### Glimpse of Multi-Diagnostic and Operative Camps under National Health Mission at Rural Hospital, Kashale, Dist Raigad- DEC 2015