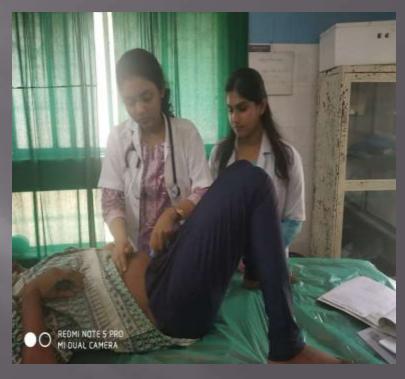

#### Glimpse of Multi-Diagnostic and Operative Camps under National Health Mission at Rural Hospital, Kashale, Dist Raigad- DEC 2015