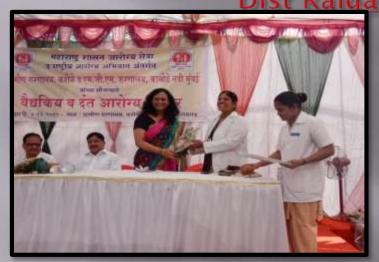

#### Glimpse of Multi-Diagnostic and Operative Camps under National Health Mission at Rural Hospital, Kashale, Dist Raigad- DEC 2015