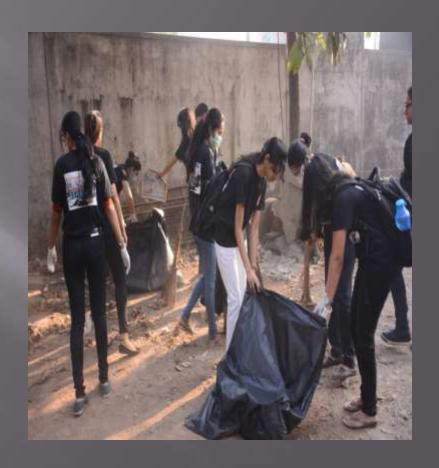

#### Swatch Bharat Abhiyaan

Venue: MGM Campus, Kamothe

MGM New Bombay College of Nursing organized and all the faculties and students actively participated in the cleanliness drive as a part of 'Swatch Bharat Abhiyaan'

### Sawach Bharat Swach Abhiyan

# RHTC Nere-Collaboration with Health Programmes

• A cleanliness drive was conducted at Nere from 10/07/2019-22/07/2019 as a part of Swacch Bharat Summer Internship Programme