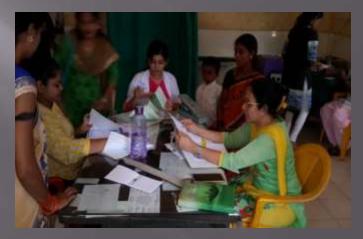

#### Glimpse of Multi-Diagnostic and Operative Camps under National Health Mission at Rural Hospital, Kashale, Dist Raigad- DEC 2015

## NHM Camp

There are an average 60-70 children who attend the immunization clinic.