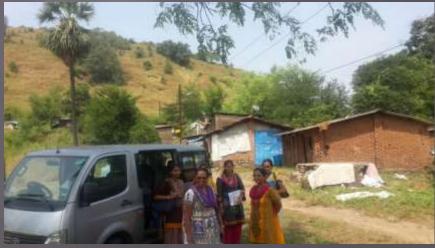

ration of World Health Day - 2019

MGM Department of Prosthetics and Orthotics with MGM IHS celebrated world Health Day ,by a Rally to spread Health awareness message on 7th April, 2019.

2 Faculty and 15 Students participated at the event.

The rally create awareness among General People about healthy

Life Style and concluded with various 'Lezim' performance.





## Glimpse of Health Check up camp for Adolescent girls and boys at MPASC College, Panvel 2015









## MJPJAY-Multidiagnostic Camp at Usarli Village









# Special Camp for Police personnel on Oct 2016 & April



2018





Counseling by Psychiatrists

#### Immunization outreach sessions on every Monday & Thursday(Facility based) and Wednesday & Friday(Outreach)









## Leprosy (LEC) survey at Khopoli Sept 2018







## TB screening camp (with Resp. Med & RNTCP)







## UHTC Khopoli-Collaboration with Health Programmes



■ TB Screening Camp conducted on 06/10/2016 along with RNTCP Staff

### UHTC Khopoli-Collaboration with Health Programmes





■ A Leprosy Survey was conducted from 24.09.2018-09.10.2018 as a part of Leprosy Elimination Campaign at Khopoli along with the Dept. of Dermatology, MGM Medical College

## Adolescent guidance at Smaran Coaching class

Aurangabad



## Kishori yojana( ICDS)- IEC for Adolescent girls









## Training of Anganwadi workers, ICDS Block, Panvel





### RHTC Tara- Oct 2015





A training session being conducted for ASHA workers, Tara regarding diagnosing danger signs in children and appropriate referral of the patients in the PHC

#### International Yoga