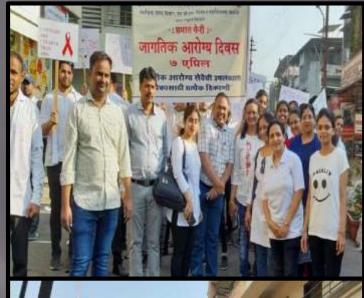

#### Celebration of World Health Day - 2019

MGM Department of Prosthetics and Orthotics with MGM IHS celebrated world Health Day ,by a Rally to spread Health awareness message on 7th April, 2019.

2 Faculty and 15 Students participated at the event.

The rally create awareness among General People about healthy

Life Style and concluded with various 'Lezim' performance.