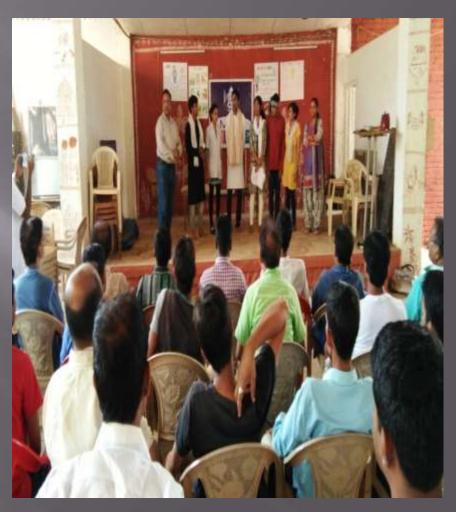

|           |                               | 34-6                 |
| The state of the s | 294       | ede .                         | 0                    |





# Visit to Warana Dairy Plant, Vashi







#### Visit to Shantivan Leprosy Rehabilitation centre- Nere









# Visit to Anganwadi at Asudgaon



# Visit to Sewage treatment plant, Nerul







# Student's support activity

- Walkathon, Rallies
- Performing skits
- Indian Public Heath Association (IPHA) Quiz competitions
- Preparing Charts, Models of Public Health importance
- Extra curricular activities: Annual Xtasy, Pulse at AIIMS, New Delhi
- Observe/ celebrate days of public health importance

# Student's participation





Performing Skits to raise

# Student's participation







Participating in Walkathon, Rally

# Student's participation





Rashtriya Ekta Din Swachcha Bharat Abhiyan

# RHTC Nere-Collaboration with Health Programmes





 On the 9<sup>th</sup> of every month Pradhan Mantri Surakshit Matrutva Yojana is observed at Nere PHC for the pregnant women

# RHTC Nere-Collaboration with Health Programmes





• A cleanliness drive was conducted at Nere from 10/07/2019-22/07/2019 as a part of Swacch Bharat Summer Internship Programme

# THANK YOU