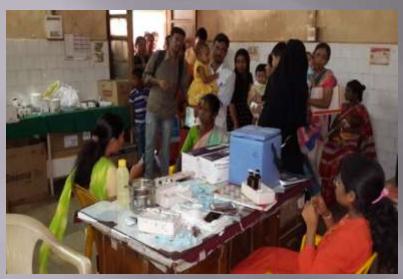

#### Glimpse of Multi-Diagnostic and Operative Camps under National Health Mission at Rural Hospital, Kashale, Dist Raigad- DEC 2015

## NHM Camp

There are an average 60-70 children who attend the immunization clinic.