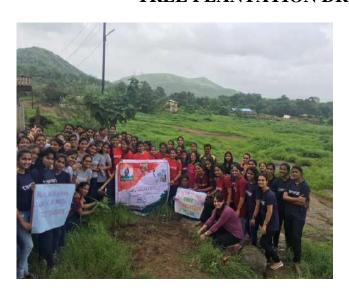

## MGM NEW BOMBAY COLLEGE OF NURSING 5th Floor, MGM Educational Campus, Plot no. 1 and 2, Sector 1, Kamothe, Navi Mumbai.Phone No-27430141

| Report of Activity                                                                                                                                                                                                                                                                                                                                                                                                                                                                        |
|-------------------------------------------------------------------------------------------------------------------------------------------------------------------------------------------------------------------------------------------------------------------------------------------------------------------------------------------------------------------------------------------------------------------------------------------------------------------------------------------|
| Date : 28 7 18                                                                                                                                                                                                                                                                                                                                                                                                                                                                            |
| Name of the activity: The Plantalion Deive. (hrs/days)                                                                                                                                                                                                                                                                                                                                                                                                                                    |
| Organizing department: MGHTH8                                                                                                                                                                                                                                                                                                                                                                                                                                                             |
| Collaborating Agency: Government /Non Government /any other                                                                                                                                                                                                                                                                                                                                                                                                                               |
| Hante of the Agency: Swall Ballatte Abligar                                                                                                                                                                                                                                                                                                                                                                                                                                               |
| Name of the Scheme: Tell plantation perie                                                                                                                                                                                                                                                                                                                                                                                                                                                 |
| Number of teachers Participated: ————————————————————————————————————                                                                                                                                                                                                                                                                                                                                                                                                                     |
| Number of Students Participated: ————————————————————————————————————                                                                                                                                                                                                                                                                                                                                                                                                                     |
| Brief of the Activity: OP Q8 7 18 MGM New Bombay college of newsing Students and teachers pasticipated in a tell plantation deine belief is Defaniced by MGM Enstituto of health-serience at Fanascesso hill.  Description of this area and this supplies and this endes this frictions of prenchifat of health for health stricture of health stricture.  Serience and this endes this frictions by prenchifat but his endes this frictions of the leaders the face of health stricture. |
| menerce naminal lace and each                                                                                                                                                                                                                                                                                                                                                                                                                                                             |
| students and tractice back this compus affect this good empories to this comments because to                                                                                                                                                                                                                                                                                                                                                                                              |
| nnexure:                                                                                                                                                                                                                                                                                                                                                                                                                                                                                  |
|                                                                                                                                                                                                                                                                                                                                                                                                                                                                                           |

Name of the Programme: Tree plantation plogramme. Venue:- Blancis Wall Will.

Date & Time:- 28 | \$1.8, 8:30 am to 3 pm

Staff Attendance Sheet

| Sr.No | Name                                  | Signature |
|-------|---------------------------------------|-----------|
| 1     | Ms. Remya Thistp                      | Dale.     |
| 2.    | Ms. Remya Thilip<br>Hs. Sherin Thompy | Die       |
|       |                                       |           |
|       |                                       |           |
|       |                                       |           |
|       |                                       |           |
|       |                                       |           |
|       |                                       |           |
|       |                                       |           |
|       |                                       |           |
|       |                                       |           |
|       |                                       |           |
|       |                                       |           |
|       |                                       |           |
|       |                                       |           |
|       |                                       |           |
|       |                                       |           |
|       |                                       |           |
|       |                                       |           |
|       |                                       |           |

5<sup>th</sup> Floor, Nursing College Building, MGM Educational Campus, Plot No: 1 & 2, sector-1, Kamothe, Navi Mumbai – 410209

Name of the Programme: The plantation peogramme:

Venue:- Funcisceal Will

Date & Time:- 28 | 7 | 18 8:30 am to 3 pm