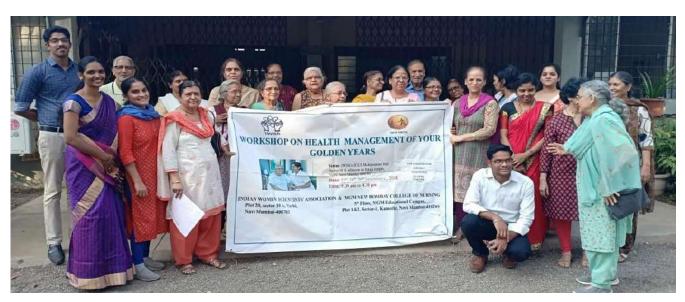

lidew              | The Third       |
| 14    | Srioupa Mukherjec      | Sun             |
| 1.8   | R Bhuvanecwani         | ns .            |
| 19    | b. Fradhan             | St              |
| 20    | Vijage Chalmerent      | Vijuga C.       |
| 21    | sindhar fadhye         | shallus bedlige |
| 22    | Devahi Ramanathan      | Spen !          |
| 23    | Hadhea Palusa          | (13)_           |
| 21    | Madhuri Seolikar       | ch.             |
| 25    | Sangita Chavan         | Grob            |





(Deemed University u/s 3 of UGC Act, 1956) **Grade 'A' Accredited by NAAC** 

#### MGM NEW BOMBAY COLLEGE OF NURSING

5<sup>th</sup> Floor, MGM Educational Campus, Plot No. 1& 2, Sector-1 Kamothe, Navi Mumbai – 410 209.

# A WORKSHOP ON "HEALTH MANAGEMENT OF YOUR GOLDEN YEARS"



























(Deemed University u/s 3 of UGC Act, 1956) Grade 'A' Accredited by NAAC

# MGM NEW BOMBAY COLLEGE OF NURSING

5<sup>th</sup> Floor, MGM Educational Campus, Plot No. 1& 2, Sector-1 Kamothe, Navi Mumbai – 410 209.

# REPORT OF ACTIVITY

Date

: 28.11.2018

Time

: 9.30 am-10.30 am

Name of the activity

: Talk on Suicide Prevention

Organizing department

: Mental health Nursing, MGM New Bombay College of Nursing.

Resource Person

: Dr. Rakesh Ghildiyal, Professor & HOD, Dept of Psychiatry,

MGM Medical College.

No of teachers participated: 01

No of students participated :74(III year B.Sc., IV Year B. Sc, II Year B. Sc, Nursing Students)

Venue

: IV Floor Classroom, MGM New Bombay College of Nursing.

## Brief of the Activity:

On the 28<sup>th</sup> November 20