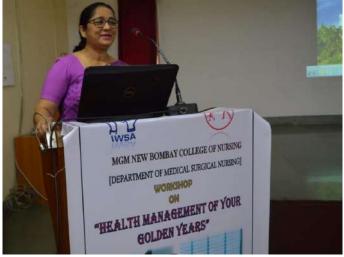

dew              | The Third       |
| 14    | Srioupa Mukherjec      | Sun             |
| 1.8   | R Bhuvanecwani         | ns .            |
| 19    | b. Fradhan             | St              |
| 20    | Vijage Chalmerent      | Vijuga C.       |
| 21    | sindhar fadhye         | shallus bedlige |
| 22    | Devahi Ramanathan      | Spen !          |
| 23    | Hadhea Palusa          | (13)_           |
| 21    | Madhuri Seolikar       | ch.             |
| 25    | Sangita Chavan         | Grob            |





(Deemed University u/s 3 of UGC Act, 1956) **Grade 'A' Accredited by NAAC** 

#### MGM NEW BOMBAY COLLEGE OF NURSING

5<sup>th</sup> Floor, MGM Educational Campus, Plot No. 1& 2, Sector-1 Kamothe, Navi Mumbai – 410 209.

# A WORKSHOP ON "HEALTH MANAGEMENT OF YOUR GOLDEN YEARS"



























(Deemed University u/s 3 of UGC Act, 1956) Grade 'A' Accredited by NAAC

# MGM NEW BOMBAY COLLEGE OF NURSING

5<sup>th</sup> Floor, MGM Educational Campus, Plot No. 1& 2, Sector-1 Kamothe, Navi Mumbai – 410 209.

# REPORT OF ACTIVITY

Date

: 28.11.2018

Time

: 9.30 am-10.30 am

Name of the activity

: Talk on Suicide Prevention

Organizing department

: Mental health Nursing, MGM New Bombay College of Nursing.

Resource Person

: Dr. Rakesh Ghildiyal, Professor & HOD, Dept of Psychiatry,

MGM Medical College.

No of teachers participated: 01

No of students participated :74(III year B.Sc., IV Year B. Sc, II Year B. Sc, Nursing Students)

Venue

: IV Floor Classroom, MGM New Bombay College of Nursing.

## Brief of the Activity:

On the 28<sup>th</sup> November 2018