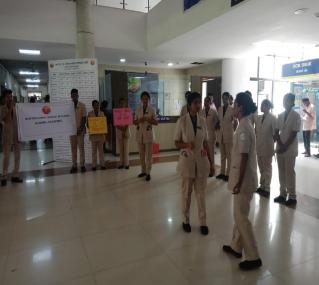

#### MGM NEW BOMBAY COLLEGE OF NURSING 5th Floor, MGM Educational Campus, Plot no. 1 and 2, Sector 1, Kamothe, Navi Mumbai.Phone No-27430141

| Report of Activity                                                                  |
|-------------------------------------------------------------------------------------|
| Date : 19/09/2018 Duration: 9:30an-2:00p(hrs/days)                                  |
| Name of the activity : &WACH BHARAT ABHYAN                                          |
| Organizing department: MGIMINBLON                                                   |
| Name of the Agency: Government /Non Government /any other GOVERNMENT                |
| Name of the Scheme: SUACH BRAKAT ABHYAN                                             |
| Number of teachers Participated: —3                                                 |
| Number of Students Participated: — 19                                               |
| Brief of the Activity: As a part of Swach Bharat Abhyan                             |
| MOM New Bombay courage of Nursing organised a campaign on 19th July 2018 at waranje |
| a campaign on 19th July 2018 at waranje                                             |
| rulage. The activities were door to door                                            |
| health education about proper waite                                                 |
| disposal and paintings on the walls were                                            |
| done to promote décenliness.                                                        |
| ne village people co-operated                                                       |
| well. The activities were supported by the                                          |
| Officials of Gram-parchayat and school authorities                                  |
| in a well planned mainer. The event ended                                           |
| by 2:00pm and was a great success.                                                  |
|                                                                                     |
|                                                                                     |

Name of the Programme: Swach Bharat Abhyan

Venue:- WAVANJE VILLAGE
Date & Time:- 19th July 2018
Attendance

Attendance Sheet

| SR.No          | Name                                     | Signature |
|----------------|------------------------------------------|-----------|
| 1              | PRATIKSHA · BOBADE                       | Labor     |
| 2              | AISHWARYA. JADHAU                        | Souldy    |
| 3              | SAMIKSHA GAVAS                           | Sogaras.  |
| 4              | MRUNACI MORE                             | Thulis 3  |
| 5              | ATHIRA PANICKER                          | Affirage  |
| 6              | SANCHITA GHARAT                          | Blum      |
| 7              | SARANYA CS                               | Segranu   |
| 8              | YASH TUARE                               | Etgare    |
| 9              | BHAVANA DAWANDE                          | Bonande   |
| 10             | VEDANTA                                  | Vedanda   |
| 11             | SAYALI PATIL                             | 3ayour    |
| 12.            | BINDL                                    | Bus       |
| 13.            | POOJA                                    | Froeis    |
| 14.            | ANKITA HAGIWANE                          | Agunada   |
| 15             | SHROYA                                   | Precieus  |
| 16             | NIKITA YADAY                             | Mehail    |
| 12.            | DIVYA. MADHANAN                          | Bryglay   |
| 18.            | PRIYANKA                                 | Quin      |
| 19.            | RINICHU · RAJU                           | Rinder    |
| 200 3000       | Tlachers                                 | -         |
| 1.             | Mes. Yandang kumbhae                     | 100       |
| 9.             | Mes. Plets Banaegee                      |           |
| 3.             | Mes. Peersi Banaegee<br>Ms. Sherin Manpy | Lucia     |
| 2000 H. H. 200 |                                          |           |