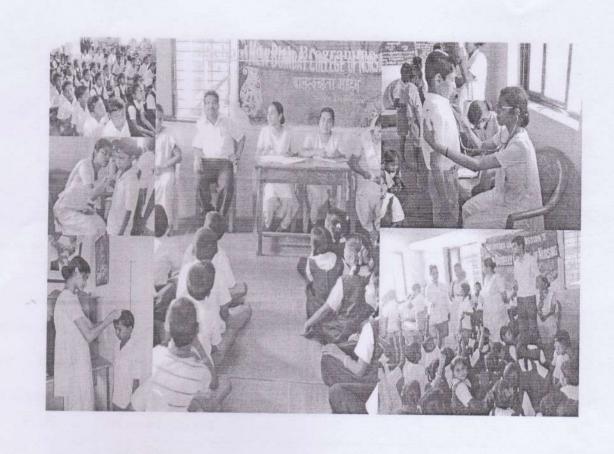

0209

Signature of Director



(Deemed University u/s 3 of UGC Act, 1956) Grade 'A' Accredited by NAAC

MGM New Bombay College of Nursing 5th Floor, MGM Educational Campus, Plot No. 1& 2, Sector-1 Kamothe, Navi Mumbai - 410 209.

# SCHOOL HEALTH PROGRAMME

Activity: Health Checkup

Year : 2014

### List of students participated

| Sl.No | Name of student |
|-------|-----------------|
| 1     | Shilu Thomas    |
| 2     | Anvy Grace      |
| 3     | Vinny Thomas    |
| 4     | Loys Roy        |
| 5     | Sincy kuriakose |
| 6     | Sony Abraham    |
| 7     | Ansu dominic    |
| 8     | Reena raju      |
| 9     | Bijimol C       |

### List of teachers participated

| SI.No | Name of teacher |  |
|-------|-----------------|--|
| 1     | Remya Philip    |  |
| 2     | Stella Mony     |  |



#### 6) SCHOOL HEALTH PROGRAMME









The department of Community Health Nursing from MGM New Bombay College of Nursing participated in the School Health Programme on 17<sup>th</sup> November and 18<sup>th</sup> November 2014. This was conducted by Fourth year B.Sc. Nursing and M.Sc. Nursing students along with their faculty at Primary School, Wawanje.Around 102 students were screened initially but only 86 students were present on this day.The main activities were Health check up including assessing the height and weight.Need based students were referred to Primary Health Center Wawanje.



(Deemed University u/s 3 of UGC Act, 1956)

Grade 'A' Accredited by NAAC

#### MGM NEW BOMBAY COLLEGE OF NURSING

5<sup>th</sup> Floor, MGM Educational Campus, Plot No. 1& 2, Sector-1 Kamothe, Navi