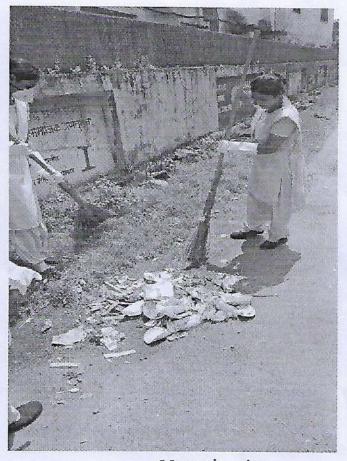

#### MGM NEW BOMBAY COLLEGE OF NURSING 5th Floor, MGM Educational Campus, Plot no. 1 and 2, Sector 1, Kamothe, Navi Mumbai.Phone No-27430141

| Report of Activity                                                                  |
|-------------------------------------------------------------------------------------|
| Date : 19/09/2018 Duration: 9:30an-2:00p(hrs/days)                                  |
| Name of the activity : &WACH BHARAT ABHYAN                                          |
| Organizing department: MGIMINBLON                                                   |
| Name of the Agency: Government /Non Government /any other GOVERNMENT                |
| Name of the Scheme: SUACH BRAKAT ABHYAN                                             |
| Number of teachers Participated: —3                                                 |
| Number of Students Participated: — 19                                               |
| Brief of the Activity: As a part of Swach Bharat Abhyan                             |
| MOM New Bombay courage of Nursing organised a campaign on 19th July 2018 at waranje |
| a campaign on 19th July 2018 at waranje                                             |
| rulage. The activities were door to door                                            |
| health education about proper waite                                                 |
| disposal and paintings on the walls were                                            |
| done to promote décenliness.                                                        |
| ne village people co-operated                                                       |
| well. The activities were supported by the                                          |
| Officials of Gram-parchayat and school authorities                                  |
| in a well planned mainer. The event ended                                           |
| by 2:00pm and was a great success.                                                  |
|                                                                                     |
|                                                                                     |

#### Annexure:

1. List of students participated : Yes/No

List of teachers Participated : Yes/No
 Photos : Yes/No

Signature of organizer

Signature of Director

5<sup>th</sup> Floor, Nursing College Building, MGM Educational Campus, Plot No: 1 & 2, sector-1, Kamothe, Navi Mumbai – 410209