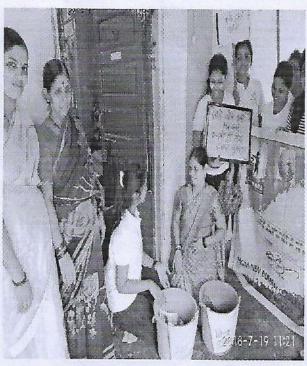

#### MGM NEW BOMBAY COLLEGE OF NURSING 5th Floor, MGM Educational Campus, Plot no. 1 and 2, Sector 1, Kamothe, Navi Mumbai.Phone No-27430141

| Report of Activity                                                                  |
|-------------------------------------------------------------------------------------|
| Date : 19/09/2018 Duration: 9:30an-2:00p(hrs/days)                                  |
| Name of the activity : &WACH BHARAT ABHYAN                                          |
| Organizing department: MGIMINBLON                                                   |
| Name of the Agency: Government /Non Government /any other GOVERNMENT                |
| Name of the Scheme: SUACH BRAKAT ABHYAN                                             |
| Number of teachers Participated: —3                                                 |
| Number of Students Participated: — 19                                               |
| Brief of the Activity: As a part of Swach Bharat Abhyan                             |
| MOM New Bombay courage of Nursing organised a campaign on 19th July 2018 at waranje |
| a campaign on 19th July 2018 at waranje                                             |
| rulage. The activities were door to door                                            |
| health education about proper waite                                                 |
| disposal and paintings on the walls were                                            |
| done to promote décenliness.                                                        |
| ne village people co-operated                                                       |
| well. The activities were supported by the                                          |
| Officials of Gram-parchayat and school authorities                                  |
| in a well planned mainer. The event ended                                           |
| by 2:00pm and was a great success.                                                  |
|                                                                                     |
|                                                                                     |