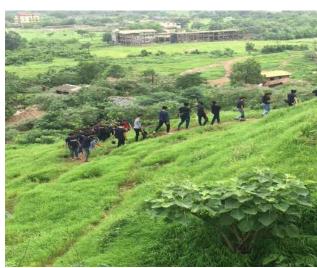

## MGM NEW BOMBAY COLLEGE OF NURSING 5th Floor, MGM Educational Campus, Plot no. 1 and 2, Sector 1, Kamothe, Navi Mumbai.Phone No-27430141

| Report of Activity                                                                                                                                                                                                                                                                                                                                                                                                                                                                        |
|-------------------------------------------------------------------------------------------------------------------------------------------------------------------------------------------------------------------------------------------------------------------------------------------------------------------------------------------------------------------------------------------------------------------------------------------------------------------------------------------|
| Date : 28 7 18                                                                                                                                                                                                                                                                                                                                                                                                                                                                            |
| Name of the activity: The Plantalion Deive. (hrs/days)                                                                                                                                                                                                                                                                                                                                                                                                                                    |
| Organizing department: MGHTH8                                                                                                                                                                                                                                                                                                                                                                                                                                                             |
| Collaborating Agency: Government /Non Government /any other                                                                                                                                                                                                                                                                                                                                                                                                                               |
| Hante of the Agency: Swall Ballatte Abligar                                                                                                                                                                                                                                                                                                                                                                                                                                               |
| Name of the Scheme: Tell plantation perie                                                                                                                                                                                                                                                                                                                                                                                                                                                 |
| Number of teachers Participated: ————————————————————————————————————                                                                                                                                                                                                                                                                                                                                                                                                                     |
| Number of Students Participated: ————————————————————————————————————                                                                                                                                                                                                                                                                                                                                                                                                                     |
| Brief of the Activity: OP Q8 7 18 MGM New Bombay college of newsing Students and teachers pasticipated in a tell plantation deine belief is Defaniced by MGM Enstituto of health-serience at Fanascesso hill.  Description of this area and this supplies and this endes this frictions of prenchifat of health for health stricture of health stricture.  Serience and this endes this frictions by prenchifat but his endes this frictions of the leaders the face of health stricture. |
| menerce naminal lace and each                                                                                                                                                                                                                                                                                                                                                                                                                                                             |
| students and tractice back this compus affect this good empories to this comments because to                                                                                                                                                                                                                                                                                                                                                                                              |
| nnexure:                                                                                                                                                                                                                                                                                                                                                                                                                                                                                  |
|                                                                                                                                                                                                                                                                                                                                                                                                                                                                                           |

Name of the Programme: Tree plantation plogramme. Venue:- Blancis Wall Will.

Date & Time:- 28 | \$1.8, 8:30 am to 3 pm

Staff Attendance Sheet

| Sr.No | Name                                  | Signature |
|-------|---------------------------------------|-----------|
| 1     | Ms. Remya Thistp                      | Dale.     |
| 2.    | Ms. Remya Thilip<br>Hs. Sherin Thompy | Die       |
|       |                                       |           |
|       |                                       |           |
|       |                                       |           |
|       |                                       |           |
|       |                                       |           |
|       |                                       |           |
|       |                                       |           |
|       |                                       |           |
|       |                                       |           |
|       |                                       |           |
|       |                                       |           |
|       |                                       |           |
|       |                                       |           |
|       |                                       |           |
|       |                                       |           |
|       |                                       |           |
|       |                                       |           |
|       |                                       |           |

5<sup>th</sup> Floor, Nursing College Building, MGM Educational Campus, Plot No: 1 & 2, sector-1, Kamothe, Navi Mumbai – 410209

Name of the Programme: The plantation peogramme:

Venue:- Funcisceal Will

Date & Time:- 28 | 7 | 18 8:30 am to 3 pm