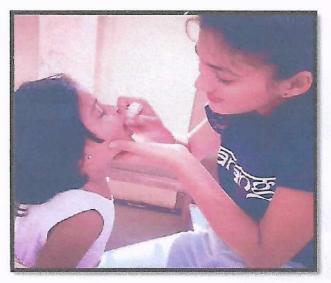

MGM New Bombay College of Nursing, Kamothe

No of students participated: 47 Second Year B.Sc. Nursing Student

Venue

: RH Hospital, New Panvel

Number of beneficiaries

: 1350 under five children

#### Brief of the Activity:

On 10th march 2019, 47 Second Year B.Sc. Nursing Student of MGM New Bombay College of Nursing, Kamothe participated in Govt. initiated Pulse Polio Program. The students were picked by the vehicle and dropped at RH Hospital Panvel, where the supervisor divided the students for 18 booths located at different places. The total number of under five children covered under this program were 1350(approx.) .After successive completion of the of programs the students were dropped by the respective supervisor to RH Hospital Panvel and after that they dropped the students in









Signature of Organizer

Signature of Director



(Deemed University u/s 3 of UGC Act, 1956) Grade 'A' Accredited by NAAC

### MGM NEW BOMBAY COLLEGE OF NURSING

5<sup>th</sup> Floor, MGM Educational Campus, Plot No. 1& 2, Sector-1 Kamothe, Navi Mumbai – 410 209.

### Report of Activity

Date

: March 16<sup>th</sup> 2019;

Duration: 8 hours

Name of the activity

: HEALTH CAMP- SLUM CHILDREN: SANPADA

Organizing department

: Child Health Nursing, MGM New Bombay College of Nursing

Department of Paediatrics, MGM Hospital, Kamothe

Collaborating Agency

: Yes

Name of the Agency

: Light House Community, Vashi

Name of the Scheme

: Nil

No of teachers participated: 01

No of Students Participated : 6

No of Beneficiaries

: 97 slum children

#### Brief of the Activity:

Department