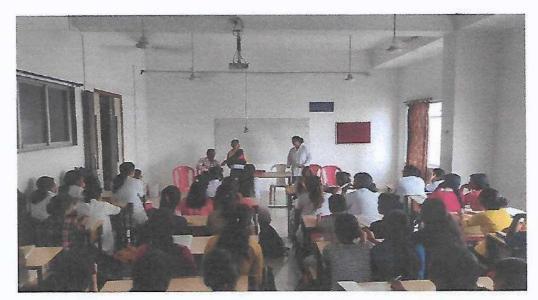

15/06/19 Panvel Muncipal Corporation Hospital staff

Dr.Padmini N Yelve and Mr.Vilas A Patil have conducted training for third year B.Sc nursing students and MBBS interns of MGM Medical College. Students trained for technique of administrating vaccines, maintenance of cold chain and monitoring the vaccines also they were trained for maintaining the necessary documents and records Pulse Polio Programme.

On 16/06/19 student conducted a Pulse Polio Campaign in collaboration with Panvel Municipal Corporation Hospital Students were posted at different pulse polio centres of Panvel city.

#### Annexure:

1. List of students participated: Yes

2. List of Teachers Participated: Yes

3. Photos

Signature of Director

Signature of Organizer

Date: 17/06/19.

Pulse Polio Camp on 15.06.2019

















# MGM NEW BOMBAY COLLEGE OF NURSING 5<sup>th</sup> Floor, Nursing College Building, MGM Educational Campus, Plot No: 1 & 2, sector-1, Kamothe, Navi Mumbai – 410209

Name of the Programme: Pilse Polio Training.
Venue:- 3rd floor Mannacon.

Date & Time: 15 6 19 12.00 pm.
Attendance Sheet

| SR.No                                 | Name                  | Signature    |
|---------------------------------------|-----------------------|--------------|
| 1 8                                   | Apurva S. Slungote    | #            |
| 2.                                    | Dr Saloni S. Shrimali | Lalou        |
| 3.                                    | Mix. Celery Ann James | coleta       |
| 4                                     | Ms. Jessina Chesian   | Postina      |
| 5