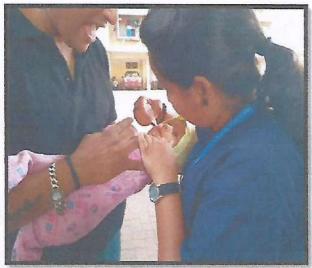

GM New Bombay College of Nursing, Kamothe

No of students participated: 47 Second Year B.Sc. Nursing Student

Venue

: RH Hospital, New Panvel

Number of beneficiaries

: 1350 under five children

#### Brief of the Activity:

On 10th march 2019, 47 Second Year B.Sc. Nursing Student of MGM New Bombay College of Nursing, Kamothe participated in Govt. initiated Pulse Polio Program. The students were picked by the vehicle and dropped at RH Hospital Panvel, where the supervisor divided the students for 18 booths located at different places. The total number of under five children covered under this program were 1350(approx.) .After successive completion of the of programs the students were dropped by the respective supervisor to RH Hospital Panvel and after that they dropped the students in









Signature of Organizer

Signature of Director



(Deemed University u/s 3 of UGC Act, 1956) Grade 'A' Accredited by NAAC

### MGM NEW BOMBAY COLLEGE OF NURSING

5<sup>th</sup> Floor, MGM Educational Campus, Plot No. 1& 2, Sector-1 Kamothe, Navi Mumbai – 410 209.

### Report of Activity

Date

: March 16<sup>th</sup> 2019;

Duration: 8 hours

Name of the activity

: HEALTH CAMP- SLUM CHILDREN: SANPADA

Organizing department

: Child Health Nursing, MGM New Bombay College of Nursing

Department of Paediatrics, MGM Hospital, Kamothe

Collaborating Agency

: Yes

Name of the Agency

: Light House Community, Vashi

Name of the Scheme

: Nil

No of teachers participated: 01

No of Students Participated : 6

No of Beneficiaries

: 97 slum children

#### Brief of the Activity:

Department of