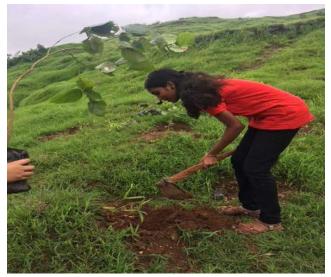

## MGM NEW BOMBAY COLLEGE OF NURSING 5th Floor, MGM Educational Campus, Plot no. 1 and 2, Sector 1, Kamothe, Navi Mumbai.Phone No-27430141

| Report of Activity                                                                                                                                                                                                                                                                                                                                                                                                                                                                        |
|-------------------------------------------------------------------------------------------------------------------------------------------------------------------------------------------------------------------------------------------------------------------------------------------------------------------------------------------------------------------------------------------------------------------------------------------------------------------------------------------|
| Date : 28 7 18                                                                                                                                                                                                                                                                                                                                                                                                                                                                            |
| Name of the activity: The Plantalion Deive. (hrs/days)                                                                                                                                                                                                                                                                                                                                                                                                                                    |
| Organizing department: MGHTH8                                                                                                                                                                                                                                                                                                                                                                                                                                                             |
| Collaborating Agency: Government /Non Government /any other                                                                                                                                                                                                                                                                                                                                                                                                                               |
| Hante of the Agency: Swall Ballatte Abligar                                                                                                                                                                                                                                                                                                                                                                                                                                               |
| Name of the Scheme: Tell plantation perie                                                                                                                                                                                                                                                                                                                                                                                                                                                 |
| Number of teachers Participated: ————————————————————————————————————                                                                                                                                                                                                                                                                                                                                                                                                                     |
| Number of Students Participated: ————————————————————————————————————                                                                                                                                                                                                                                                                                                                                                                                                                     |
| Brief of the Activity: OP Q8 7 18 MGM New Bombay college of newsing Students and teachers pasticipated in a tell plantation deine belief is Defaniced by MGM Enstituto of health-serience at Fanascesso hill.  Description of this area and this supplies and this endes this frictions of prenchifat of health for health stricture of health stricture.  Serience and this endes this frictions by prenchifat but his endes this frictions of the leaders the face of health stricture. |
| menerce naminal lace and each                                                                                                                                                                                                                                                                                                                                                                                                                                                             |
| students and tractice back this compus affect this good empories to this comments because to                                                                                                                                                                                                                                                                                                                                                                                              |
| nnexure:                                                                                                                                                                                                                                                                                                                                                                                                                                                                                  |
|                                                                                                                                                                                                                                                                                                                                                                                                                                                                                           |

Name of the Programme: Tree plantation plogramme. Venue:- Blancis Wall Will.

Date & Time:- 28 | \$1.8, 8:30 am to 3 pm

Staff Attendance Sheet

| Sr.No | Name                                  | Signature |
|-------|---------------------------------------|-----------|
| 1     | Ms. Remya Thistp                      | Dale.     |
| 2.    | Ms. Remya Thilip<br>Hs. Sherin Thompy | Die       |
|       |                                       |           |
|       |                                       |           |
|       |                                       |           |
|       |                                       |           |
|       |                                       |           |
|       |                                       |           |
|       |                                       |           |
|       |                                       |           |
|       |                                       |           |
|       |                                       |           |
|       |                                       |           |
|       |                                       |           |
|       |                                       |           |
|       |                                       |           |
|       |                                       |           |
|       |                                       |           |
|       |                                       |           |
|       |                                       |           |

5<sup>th</sup> Floor, Nursing College Building, MGM Educational Campus, Plot No: 1 & 2, sector-1, Kamothe, Navi Mumbai – 410209

Name of the Programme: The plantation peogramme:

Venue:- Funcisceal Will

Date & Time:- 28 | 7 | 18 8:30 am to 3 pm