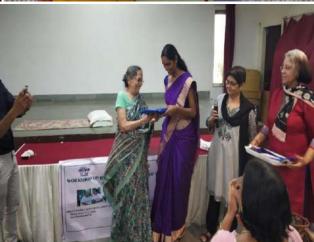

#### MGM NEW BOMBAY COLLEGE OF NURSING 5th Floor, MGM Educational Campus, Plot no. 1 and 2, Sector 1, Kamothe, Navi Mumbai.Phone No-27430141

| Report of Activity                                                                                                                                                                                                                                                                                                                                                                                                                                                                                                                                                                                                                                                                                                                                                                                                                                                                                                                                                                                                                                                                                                                                                                                                                                                                                                                                                                                                                                                                                                                                                                                                                                                                                                                                                                                                                                                                                                                                                                                                                                                                                                             |
|--------------------------------------------------------------------------------------------------------------------------------------------------------------------------------------------------------------------------------------------------------------------------------------------------------------------------------------------------------------------------------------------------------------------------------------------------------------------------------------------------------------------------------------------------------------------------------------------------------------------------------------------------------------------------------------------------------------------------------------------------------------------------------------------------------------------------------------------------------------------------------------------------------------------------------------------------------------------------------------------------------------------------------------------------------------------------------------------------------------------------------------------------------------------------------------------------------------------------------------------------------------------------------------------------------------------------------------------------------------------------------------------------------------------------------------------------------------------------------------------------------------------------------------------------------------------------------------------------------------------------------------------------------------------------------------------------------------------------------------------------------------------------------------------------------------------------------------------------------------------------------------------------------------------------------------------------------------------------------------------------------------------------------------------------------------------------------------------------------------------------------|
| Date : 14/7/18 Duration: 1day (10 - 2) (hrs/days)                                                                                                                                                                                                                                                                                                                                                                                                                                                                                                                                                                                                                                                                                                                                                                                                                                                                                                                                                                                                                                                                                                                                                                                                                                                                                                                                                                                                                                                                                                                                                                                                                                                                                                                                                                                                                                                                                                                                                                                                                                                                              |
| Name of the activity: GEKIATRIC HEALTH CAMP                                                                                                                                                                                                                                                                                                                                                                                                                                                                                                                                                                                                                                                                                                                                                                                                                                                                                                                                                                                                                                                                                                                                                                                                                                                                                                                                                                                                                                                                                                                                                                                                                                                                                                                                                                                                                                                                                                                                                                                                                                                                                    |
| Organizing department: MEDICAL SURGICAL 2 MENTAL HEALTH NURSING                                                                                                                                                                                                                                                                                                                                                                                                                                                                                                                                                                                                                                                                                                                                                                                                                                                                                                                                                                                                                                                                                                                                                                                                                                                                                                                                                                                                                                                                                                                                                                                                                                                                                                                                                                                                                                                                                                                                                                                                                                                                |
| Name of the Agency: — Manuel o |
| Name of the Scheme :                                                                                                                                                                                                                                                                                                                                                                                                                                                                                                                                                                                                                                                                                                                                                                                                                                                                                                                                                                                                                                                                                                                                                                                                                                                                                                                                                                                                                                                                                                                                                                                                                                                                                                                                                                                                                                                                                                                                                                                                                                                                                                           |
| Number of teachers Participated: MS. RITIKA GAWADE MS. SALINI SASIDHAR                                                                                                                                                                                                                                                                                                                                                                                                                                                                                                                                                                                                                                                                                                                                                                                                                                                                                                                                                                                                                                                                                                                                                                                                                                                                                                                                                                                                                                                                                                                                                                                                                                                                                                                                                                                                                                                                                                                                                                                                                                                         |
| Number of Students Participated:                                                                                                                                                                                                                                                                                                                                                                                                                                                                                                                                                                                                                                                                                                                                                                                                                                                                                                                                                                                                                                                                                                                                                                                                                                                                                                                                                                                                                                                                                                                                                                                                                                                                                                                                                                                                                                                                                                                                                                                                                                                                                               |
| Brief of the Activity: MGM New Bombay College of Nursting collaborated with MGM Medical College Hospital of Kamothe, Genatale opp for concluting gestatale health camp. Camp was organised by Dr. T.K. Bleway and Dr. Submise along with helping brand committee members.  The Students of third chair B-Sc Nursting were quided by their totors for every basic procedures like preparing the case paper, health cheek up. canel helping of them to understand the importance of maintaining physical aspects of health.  That people attended the camp were very bappy and give positive feedback for the camp.                                                                                                                                                                                                                                                                                                                                                                                                                                                                                                                                                                                                                                                                                                                                                                                                                                                                                                                                                                                                                                                                                                                                                                                                                                                                                                                                                                                                                                                                                                              |
|                                                                                                                                                                                                                                                                                                                                                                                                                                                                                                                                                                                                                                                                                                                                                                                                                                                                                                                                                                                                                                                                                                                                                                                                                                                                                                                                                                                                                                                                                                                                                                                                                                                                                                                                                                                                                                                                                                                                                                                                                                                                                                                                |