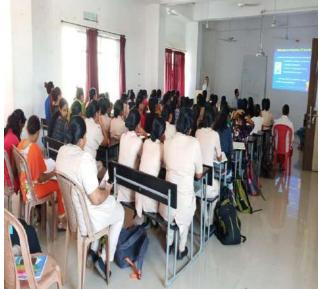

|          |        |             |                        |
|         |                   |          |        |             |                        |
|         |                   |          |        |             |                        |
|         |                   |          |        |             |                        |
|         |                   |          |        |             | ( NA 10) / L           |
|         |                   |          |        |             |                        |



(Deemed University u/s 3 of UGC Act, 1956) **Grade 'A' Accredited by NAAC** 

#### MGM NEW BOMBAY COLLEGE OF NURSING

5<sup>th</sup> Floor, MGM Educational Campus, Plot No. 1& 2, Sector-1 Kamothe, Navi Mumbai – 410 209.

#### GLIMPS OF LECTURE ON SUICIDE PREVENTION











(Deemed University u/s 3 of UGC Act, 1956) Grade 'A' Accredited by NAAC

# MGM NEW BOMBAY COLLEGE OF NURSING

5th Floor, MGM Educational Campus, Plot No. 1& 2, Sector-1 Kamothe, Navi Mumbai – 410 209.

#### Report on Activity

Date: 17/1/2019

Time: 8Am-5PM

Activity: Health Checkup camp on (Cervical health awareness month)

Numbers of Teachers Present: Mrs. Renu Nagar

Number of Benefited: 78

Brief of the Activity:MGM New Bombay college of Nursing observed Cervical health awareness month. A health check-up camp in collaboration with MGM Hospital Kalamboli as a part of Mahatma Jyotiba Phule Jan Arogya Yojna was organized at Chinchvan, Panvel.78 patients were screened out of which 60 patient were having orthopedic reference. 18 case was referred gynecology OPD. Residents Doctors of