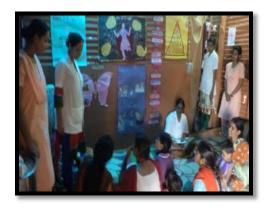

.

#### Report of activity

Activity: Health checkup camp

Date: 11/10/2014

Organizing department: MGM New Bombay College of nursing, Kamothe

Collaborating agency: Non government

Name of programme: international day for girls

Number of teachers participated: 02

Number of students participated: 40

Brief of the activity:

On 11/10/2014, MGM New Bombay College of Nursing in collaborated with MGM Hospital Kamothe, conducted one day health checkup camp for adolescent girls on the occasion of international day for girl. Physical examination and hemoglobin estimation of all the girls attended the camp was done.

#### Annexure:

1. List of teachers participated; YES

2. List of students participated: YES

Signature Organizer

Signature of Principal

#### 3) INTERNATIONAL DAY FOR GIRL CHILD





International day for girl child was celebrated on 11<sup>th</sup> October 2014 by department of Obstetrics and Community Health Nursing from MGM New Bombay College of Nursing, Kamothe. Around 55 girls and 38 women participated in this programme. This was conducted by Fourth year B.Sc. Nursing students along with their faculty at anaganwadi of Durga Mata Nagar. The Hemoglobin level below 8mg/dl were referred to MGM community health care center and Iron and folic acid tablets were distributed.

# **International Day for Girls**

| Sr. No. | List of the Faculty               |
|---------|-----------------------------------|
| 1       | Mrs. Remya Philip                 |
| 2       | Mrs. Swati Mane                   |
| Sr. No. | List of the Student               |
| 1       | AKHILA SAB