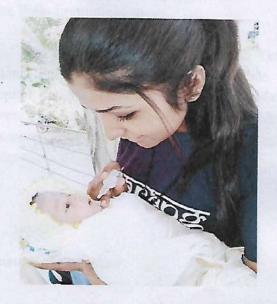

ed as training program for students ,where students got full knowledge regarding cold chain, vaccine carrier, vaccine vial monitor and importance of Pulse Polio Immunization.

On 18th November day 47 Second Year B.Sc. Nursing Student of participated in Govt. initiated Pulse Polio Program. The students were picked by the vehicle and dropped at RH Hospital Panvel ,where the supervisor divided the students for 16 booths located at different places. The total number of under five children covered under this program were 1050 .After successive completion of the 1st day of programs the students was dropped by the respective supervisor's RH Hospital Panvel.

Signature of Organizer

Signature of Director

# GLIMPSES OF PULSE POLIO CAMPAIGN 2018



PULSE POLIO TRAINING PROGRAM ON 16™ NOVEMBER









PULSE POLIO CAMPAIGN 18™ NOVEMBER 2018



(Deemed University u/s 3 of UGC Act, 1956) Grade 'A' Accredited by NAAC

#### MGM NEW BOMBAY COLLEGE OF NURSING

5<sup>th</sup> Floor, MGM Educational Campus, Plot No. 1& 2, Sector-1 Kamothe, Navi Mumbai – 410 209.

#### REPORT OF ACTIVITY

Date: 22.11.2018

Time:10.00 am-12.00pm

Name of the activity: Stress Management Program

Organizing department: Mental health Nursing, MGM New Bombay College of Nursing.

No of teachers participated : 02

No of students participated: 31(Third Year B.Sc. Nursing and Second year P B B.Sc Student)

Venue: Regional Mental Hospital, Thane

#### Brief of the Activity:

On the 22<sup>th</sup>November 2018 Mental Health Nursing department along with III year B.Sc. Nursing and II year P B B.Sc. Nursing students Cond