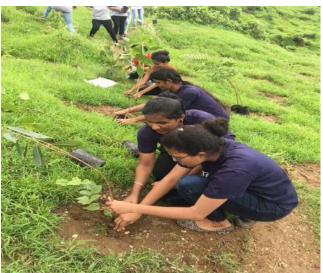

## MGM NEW BOMBAY COLLEGE OF NURSING 5th Floor, MGM Educational Campus, Plot no. 1 and 2, Sector 1, Kamothe, Navi Mumbai.Phone No-27430141

| Report of Activity                                                                                                                                                                                                                                                                                                                                                                                                                                                                        |
|-------------------------------------------------------------------------------------------------------------------------------------------------------------------------------------------------------------------------------------------------------------------------------------------------------------------------------------------------------------------------------------------------------------------------------------------------------------------------------------------|
| Date : 28 7 18                                                                                                                                                                                                                                                                                                                                                                                                                                                                            |
| Name of the activity: The Plantalion Deive. (hrs/days)                                                                                                                                                                                                                                                                                                                                                                                                                                    |
| Organizing department: MGHTH8                                                                                                                                                                                                                                                                                                                                                                                                                                                             |
| Collaborating Agency: Government /Non Government /any other                                                                                                                                                                                                                                                                                                                                                                                                                               |
| Hante of the Agency: Swall Ballatte Abligar                                                                                                                                                                                                                                                                                                                                                                                                                                               |
| Name of the Scheme: Tell plantation perie                                                                                                                                                                                                                                                                                                                                                                                                                                                 |
| Number of teachers Participated: ————————————————————————————————————                                                                                                                                                                                                                                                                                                                                                                                                                     |
| Number of Students Participated: ————————————————————————————————————                                                                                                                                                                                                                                                                                                                                                                                                                     |
| Brief of the Activity: OP Q8 7 18 MGM New Bombay college of newsing Students and teachers pasticipated in a tell plantation deine belief is Defaniced by MGM Enstituto of health-serience at Fanascesso hill.  Description of this area and this supplies and this endes this frictions of prenchifat of health for health stricture of health stricture.  Serience and this endes this frictions by prenchifat but his endes this frictions of the leaders the face of health stricture. |
| menerce naminal lace and each                                                                                                                                                                                                                                                                                                                                                                                                                                                             |
| students and tractice back this compus affect this good empories to this comments because to                                                                                                                                                                                                                                                                                                                                                                                              |
| nnexure:                                                                                                                                                                                                                                                                                                                                                                                                                                                                                  |
|                                                                                                                                                                                                                                                                                                                                                                                                                                                                                           |

Name of the Programme: Tree plantation plogramme. Venue:- Blancis Wall Will.

Date & Time:- 28 | \$1.8, 8:30 am to 3 pm

Staff Attendance Sheet

| Sr.No | Name                                  | Signature |
|-------|---------------------------------------|-----------|
| 1     | Ms. Remya Thistp                      | Dale.     |
| 2.    | Ms. Remya Thilip<br>Hs. Sherin Thompy | Die       |
|       |                                       |           |
|       |                                       |           |
|       |                                       |           |
|       |                                       |           |
|       |                                       |           |
|       |                                       |           |
|       |                                       |           |
|       |                                       |           |
|       |                                       |           |
|       |                                       |           |
|       |                                       |           |
|       |                                       |           |
|       |                                       |           |
|       |                                       |           |
|       |                                       |           |
|       |                                       |           |
|       |                                       |           |
|       |                                       |           |

5<sup>th</sup> Floor, Nursing College Building, MGM Educational Campus, Plot No: 1 & 2, sector-1, Kamothe, Navi Mumbai – 410209

Name of the Programme: The plantation peogramme:

Venue:- Funcisceal Will

Date & Time:- 28 | 7 | 18 8:30 am to 3 pm