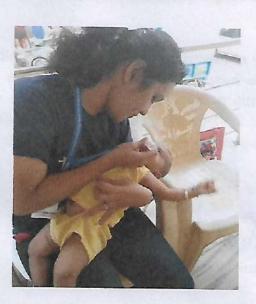

as training program for students ,where students got full knowledge regarding cold chain, vaccine carrier, vaccine vial monitor and importance of Pulse Polio Immunization.

On 18th November day 47 Second Year B.Sc. Nursing Student of participated in Govt. initiated Pulse Polio Program. The students were picked by the vehicle and dropped at RH Hospital Panvel ,where the supervisor divided the students for 16 booths located at different places. The total number of under five children covered under this program were 1050 .After successive completion of the 1st day of programs the students was dropped by the respective supervisor's RH Hospital Panvel.

Signature of Organizer

Signature of Director

# GLIMPSES OF PULSE POLIO CAMPAIGN 2018



PULSE POLIO TRAINING PROGRAM ON 16™ NOVEMBER









PULSE POLIO CAMPAIGN 18™ NOVEMBER 2018



(Deemed University u/s 3 of UGC Act, 1956) Grade 'A' Accredited by NAAC

#### MGM NEW BOMBAY COLLEGE OF NURSING

5<sup>th</sup> Floor, MGM Educational Campus, Plot No. 1& 2, Sector-1 Kamothe, Navi Mumbai – 410 209.

#### REPORT OF ACTIVITY

Date: 22.11.2018

Time:10.00 am-12.00pm

Name of the activity: Stress Management Program

Organizing department: Mental health Nursing, MGM New Bombay College of Nursing.

No of teachers participated : 02

No of students participated: 31(Third Year B.Sc. Nursing and Second year P B B.Sc Student)

Venue: Regional Mental Hospital, Thane

#### Brief of the Activity:

On the 22<sup>th</sup>November 2018 Mental Health Nursing department along with III year B.Sc. Nursing and II year P B B.Sc. Nursing students Conduc