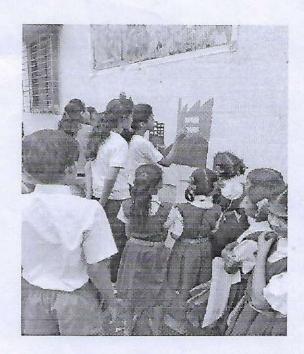

#### MGM NEW BOMBAY COLLEGE OF NURSING 5th Floor, MGM Educational Campus, Plot no. 1 and 2, Sector 1, Kamothe, Navi Mumbai.Phone No-27430141

| Report of Activity                                                                  |
|-------------------------------------------------------------------------------------|
| Date : 19/09/2018 Duration: 9:30an-2:00p(hrs/days)                                  |
| Name of the activity : &WACH BHARAT ABHYAN                                          |
| Organizing department: MGIMINBLON                                                   |
| Name of the Agency: Government /Non Government /any other GOVERNMENT                |
| Name of the Scheme: SUACH BRAKAT ABHYAN                                             |
| Number of teachers Participated: —3                                                 |
| Number of Students Participated: — 19                                               |
| Brief of the Activity: As a part of Swach Bharat Abhyan                             |
| MOM New Bombay courage of Nursing organised a campaign on 19th July 2018 at waranje |
| a campaign on 19th July 2018 at waranje                                             |
| rulage. The activities were door to door                                            |
| health education about proper waite                                                 |
| disposal and paintings on the walls were                                            |
| done to promote décenliness.                                                        |
| ne village people co-operated                                                       |
| well. The activities were supported by the                                          |
| Officials of Gram-parchayat and school authorities                                  |
| in a well planned mainer. The event ended                                           |
| by 2:00pm and was a great success.                                                  |
|                                                                                     |
|                                                                                     |