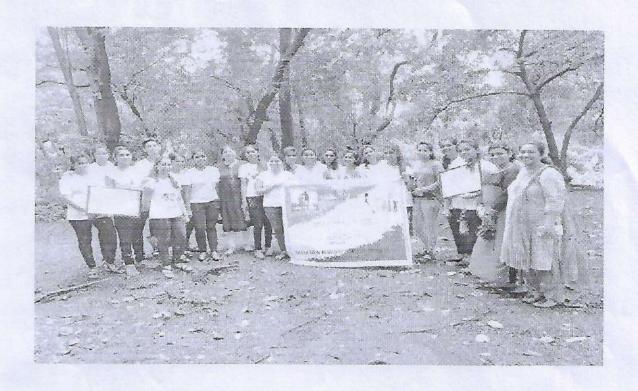

## MGM NEW BOMBAY COLLEGE OF NURSING 5th Floor, MGM Educational Campus, Plot no. 1 and 2, Sector 1, Kamothe, Navi Mumbai.Phone No-27430141

| Report of Activity                                                                                                                                                                                                                                                                                                                                                                                                                                                                        |
|-------------------------------------------------------------------------------------------------------------------------------------------------------------------------------------------------------------------------------------------------------------------------------------------------------------------------------------------------------------------------------------------------------------------------------------------------------------------------------------------|
| Date : 28 7 18                                                                                                                                                                                                                                                                                                                                                                                                                                                                            |
| Name of the activity: The Plantalion Deive. (hrs/days)                                                                                                                                                                                                                                                                                                                                                                                                                                    |
| Organizing department: MGHTH8                                                                                                                                                                                                                                                                                                                                                                                                                                                             |
| Collaborating Agency: Government /Non Government /any other                                                                                                                                                                                                                                                                                                                                                                                                                               |
| Hante of the Agency: Swall Ballatte Abligar                                                                                                                                                                                                                                                                                                                                                                                                                                               |
| Name of the Scheme: Tell plantation perie                                                                                                                                                                                                                                                                                                                                                                                                                                                 |
| Number of teachers Participated: ————————————————————————————————————                                                                                                                                                                                                                                                                                                                                                                                                                     |
| Number of Students Participated: ————————————————————————————————————                                                                                                                                                                                                                                                                                                                                                                                                                     |
| Brief of the Activity: OP Q8 7 18 MGM New Bombay college of newsing Students and teachers pasticipated in a tell plantation deine belief is Defaniced by MGM Enstituto of health-serience at Fanascesso hill.  Description of this area and this supplies and this endes this frictions of prenchifat of health for health stricture of health stricture.  Serience and this endes this frictions by prenchifat but his endes this frictions of the leaders the face of health stricture. |
| menerce naminal lace and each                                                                                                                                                                                                                                                                                                                                                                                                                                                             |
| students and tractice back this compus affect this good empories to this comments because to                                                                                                                                                                                                                                                                                                                                                                                              |
| nnexure:                                                                                                                                                                                                                                                                                                                                                                                                                                                                                  |
|                                                                                                                                                                                                                                                                                                                                                                                                                                                                                           |