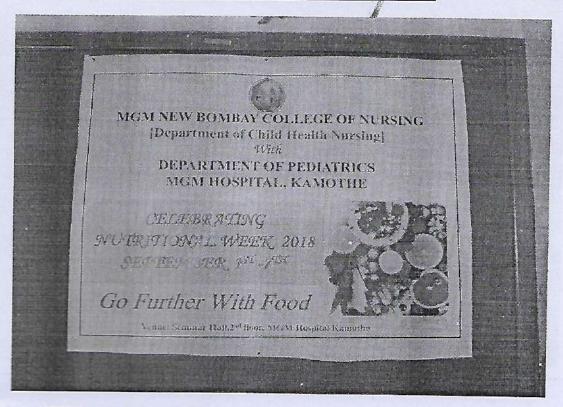

e age of zero to 24 months. The audience group interacted and responded well to the discussion and the moderator well managed the group. The activities were proceeded with a re-vitalizing session by Mrs. Shifali Mehra on complementary feeding recipes. An exhibition based on complementary feeding was also organized by 3rd year B.Sc nursing students parallel with the panel discussion. After seeking informed consent Pre-test and post-test were taken from the audience during the panel discussion. The seminar was ended up with vote of thanks by Mrs. Sindhu Thomas. Tea and snacks were arranged after the program. The program was effective and the participants had very happy and positive feedba

Signature of the Organizer

Date:

Signature of Director

### Nutritional week Celebration 05/09/2018



















(Deemed University u/s 3 of UGC Act, 1956) Grade 'A' Accredited by NAAC

# MGM NEW BOMBAY COLLEGE OF NURSING 5th Floor, MGM Educational Campus, Plot No. 1& 2, Sector-1

Kamothe, Navi Mumbai – 410 209.

# **Attendance Sheet**

| Attendar                                              | ice Sheet                      |
|-------------------------------------------------------|--------------------------------|
| Name of the Programme: Nahonal  Venue: 2nd floor dans | Date: 5/9/18                   |
| Venue: and el                                         | Nutroitional Promoves          |
| Rollno Sr. No.                                        | 24 Hall Mana                   |
| Name                                                  | 24 Hall, Mary Hospital         |
| (5-) 1.)