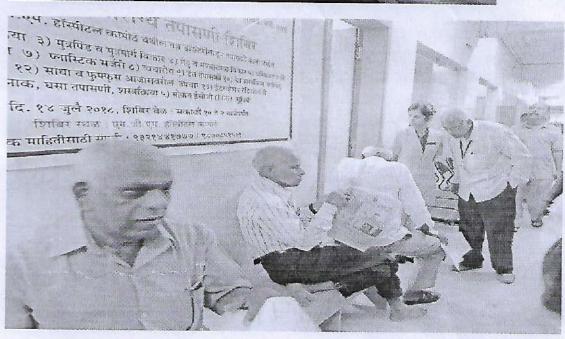

#### MGM NEW BOMBAY COLLEGE OF NURSING 5th Floor, MGM Educational Campus, Plot no. 1 and 2, Sector 1, Kamothe, Navi Mumbai.Phone No-27430141

| Report of Activity                                                                  |
|-------------------------------------------------------------------------------------|
| Date : 19/09/2018 Duration: 9:30an-2:00p(hrs/days)                                  |
| Name of the activity : &WACH BHARAT ABHYAN                                          |
| Organizing department: MGIMINBLON                                                   |
| Name of the Agency: Government /Non Government /any other GOVERNMENT                |
| Name of the Scheme: SUACH BRAKAT ABHYAN                                             |
| Number of teachers Participated: —3                                                 |
| Number of Students Participated: — 19                                               |
| Brief of the Activity: As a part of Swach Bharat Abhyan                             |
| MOM New Bombay courage of Nursing organised a campaign on 19th July 2018 at waranje |
| a campaign on 19th July 2018 at waranje                                             |
| rulage. The activities were door to door                                            |
| health education about proper waite                                                 |
| disposal and paintings on the walls were                                            |
| done to promote décenliness.                                                        |
| ne village people co-operated                                                       |
| well. The activities were supported by the                                          |
| Officials of Gram-parchayat and school authorities                                  |
| in a well planned mainer. The event ended                                           |
| by 2:00pm and was a great success.                                                  |
|                                                                                     |
|                                                                                     |

#### Annexure:

1. List of students participated : Yes/No

List of teachers Participated : Yes/No
 Photos : Yes/No

Signature of organizer

Signature of Director

5<sup>th</sup> Floor, Nursing College Building, MGM Educational Campus, Plot No: 1 & 2, sector-1, Kamothe, Navi Mumbai – 410209

Name of the Programme: Swach Bharat Abhyan

Venue:- WAVANJE VILLAGE
Date & Time:- 19th July 2018
Attendance

Attendance Sheet

| SR.No          | Name                                     | Signature |
|----------------|------------------------------------------|-----------|
| 1              | PRATIKSHA · BOBADE                       | Labor     |
| 2              | AISHWARYA. JADHAU                        | Souldy    |
| 3              | SAMIKSHA GAVAS                           | Sogaras.  |
| 4              | MRUNACI MORE                             | Thulis 3  |
| 5              | ATHIRA PANICKER                          | Affirage  |
| 6              | SANCHITA GHARAT                          | Blum      |
| 7              | SARANYA CS                               | Segranu   |
| 8              | YASH TUARE                               | Etgare    |
| 9              | BHAVANA DAWANDE                          | Bonande   |
| 10             | VEDANTA                                  | Vedanda   |
| 11             | SAYALI PATIL                             | 3ayour    |
| 12.            | BINDL                                    | Bus       |
| 13.            | POOJA                                    | Froeis    |
| 14.            | ANKITA HAGIWANE                          | Agunada   |
| 15             | SHROYA                                   | Precieus  |
| 16             | NIKITA YADAY                             | Mehail    |
| 12.            | DIVYA. MADHANAN                          | Bryglay   |
| 18.            | PRIYANKA                                 | Quin      |
| 19.            | RINICHU · RAJU                           | Rinder    |
| 200 3000       | Tlachers                                 | -         |
| 1.             | Mes. Yandang kumbhae                     | 100       |
| 9.             | Mes. Plets Banaegee                      |           |
| 3.             | Mes. Peersi Banaegee<br>Ms. Sherin Manpy | Lucia     |
| 2000 H. H. 200 |                                          |           |