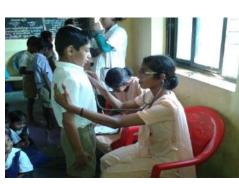

#### MGM NEW BOMBAY COLLEGE OF NURSING 5th Floor, MGM Educational Campus, Plot no. 1 and 2, Sector 1, Kamothe, Navi Mumbai.Phone No-27430141

| Report of Activity                                                                                                                                                                                                                                                                                                                                                                                                                                                                                                                                                                                                                                                                                                                                                                                                                                                                                                                                                                                                                                                                                                                                                                                                                                                                                                                                                                                                                                                                                                                                                                                                                                                                                                                                                                                                                                                                                                                                                                                                                                                                                                             |
|--------------------------------------------------------------------------------------------------------------------------------------------------------------------------------------------------------------------------------------------------------------------------------------------------------------------------------------------------------------------------------------------------------------------------------------------------------------------------------------------------------------------------------------------------------------------------------------------------------------------------------------------------------------------------------------------------------------------------------------------------------------------------------------------------------------------------------------------------------------------------------------------------------------------------------------------------------------------------------------------------------------------------------------------------------------------------------------------------------------------------------------------------------------------------------------------------------------------------------------------------------------------------------------------------------------------------------------------------------------------------------------------------------------------------------------------------------------------------------------------------------------------------------------------------------------------------------------------------------------------------------------------------------------------------------------------------------------------------------------------------------------------------------------------------------------------------------------------------------------------------------------------------------------------------------------------------------------------------------------------------------------------------------------------------------------------------------------------------------------------------------|
| Date : 14/7/18 Duration: 1day (10 - 2) (hrs/days)                                                                                                                                                                                                                                                                                                                                                                                                                                                                                                                                                                                                                                                                                                                                                                                                                                                                                                                                                                                                                                                                                                                                                                                                                                                                                                                                                                                                                                                                                                                                                                                                                                                                                                                                                                                                                                                                                                                                                                                                                                                                              |
| Name of the activity: GEKIATRIC HEALTH CAMP                                                                                                                                                                                                                                                                                                                                                                                                                                                                                                                                                                                                                                                                                                                                                                                                                                                                                                                                                                                                                                                                                                                                                                                                                                                                                                                                                                                                                                                                                                                                                                                                                                                                                                                                                                                                                                                                                                                                                                                                                                                                                    |
| Organizing department: MEDICAL SURGICAL 2 MENTAL HEALTH NURSING                                                                                                                                                                                                                                                                                                                                                                                                                                                                                                                                                                                                                                                                                                                                                                                                                                                                                                                                                                                                                                                                                                                                                                                                                                                                                                                                                                                                                                                                                                                                                                                                                                                                                                                                                                                                                                                                                                                                                                                                                                                                |
| Name of the Agency: — Manuel o |
| Name of the Scheme :                                                                                                                                                                                                                                                                                                                                                                                                                                                                                                                                                                                                                                                                                                                                                                                                                                                                                                                                                                                                                                                                                                                                                                                                                                                                                                                                                                                                                                                                                                                                                                                                                                                                                                                                                                                                                                                                                                                                                                                                                                                                                                           |
| Number of teachers Participated: MS. RITIKA GAWADE MS. SALINI SASIDHAR                                                                                                                                                                                                                                                                                                                                                                                                                                                                                                                                                                                                                                                                                                                                                                                                                                                                                                                                                                                                                                                                                                                                                                                                                                                                                                                                                                                                                                                                                                                                                                                                                                                                                                                                                                                                                                                                                                                                                                                                                                                         |
| Number of Students Participated:                                                                                                                                                                                                                                                                                                                                                                                                                                                                                                                                                                                                                                                                                                                                                                                                                                                                                                                                                                                                                                                                                                                                                                                                                                                                                                                                                                                                                                                                                                                                                                                                                                                                                                                                                                                                                                                                                                                                                                                                                                                                                               |
| Brief of the Activity: MGM New Bombay College of Nursting collaborated with MGM Medical College Hospital of Kamothe, Genatale opp for concluting gestatale health camp. Camp was organised by Dr. T.K. Bleway and Dr. Submise along with helping brand committee members.  The Students of third chair B-Sc Nursting were quided by their totors for every basic procedures like preparing the case paper, health cheek up. canel helping of them to understand the importance of maintaining physical aspects of health.  That people attended the camp were very bappy and give positive feedback for the camp.                                                                                                                                                                                                                                                                                                                                                                                                                                                                                                                                                                                                                                                                                                                                                                                                                                                                                                                                                                                                                                                                                                                                                                                                                                                                                                                                                                                                                                                                                                              |
|                                                                                                                                                                                                                                                                                                                                                                                                                                                                                                                                                                                                                                                                                                                                                                                                                                                                                                                                                                                                                                                                                                                                                                                                                                                                                                                                                                                                                                                                                                                                                                                                                                                                                                                                                                                                                                                                                                                                                                                                                                                                                                                                |