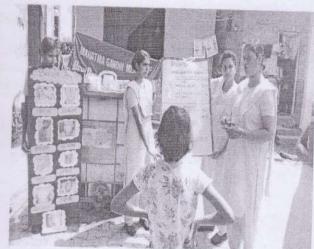

3. Photos

: ENGLOSED

Signature of Organizer

Date:

Signature of Director



(Deemed University u/s 3 of UGC Act, 1956) Grade 'A' Accredited by NAAC

MGM New Bombay College of Nursing 5th Floor, MGM Educational Campus, Plot No. 1& 2, Sector-1 Kamothe, Navi Mumbai – 410 209.

# EXHIBITION ON WORLD IMMUNIZATION WEEK

Place: Ramabai Nagar, CBD Belapur.

Date: 19.02.2016

# List of students participated

| SI .No | Name of student |
|--------|-----------------|
| 1      | Ansu varghese   |
| 2      | Lidiya Roy      |
| 3      | Arya Thomas     |
| 4      | Jyothi          |
| 5      | Dinna Abraham   |
| 6      | Minnu Abraham   |

# List of teachers participated

| SI.No | Name of teacher |  |
|-------|-----------------|--|
| 1     | Remya Philip    |  |
| 2     | Stella Mony     |  |











Sector-1, Kamothe, Navi Mumbai - 410 209, India

# Department of Community Medicine

Academic Year -2014-15

## **Event Report**

| Name of the Event                           | Special Day Activity