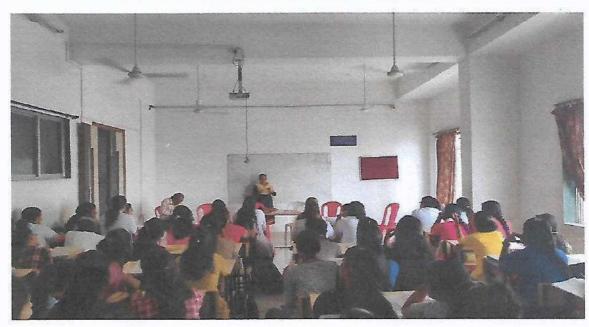

n 15/06/19 Panvel Muncipal Corporation Hospital staff

Dr.Padmini N Yelve and Mr.Vilas A Patil have conducted training for third year B.Sc nursing students and MBBS interns of MGM Medical College. Students trained for technique of administrating vaccines, maintenance of cold chain and monitoring the vaccines also they were trained for maintaining the necessary documents and records Pulse Polio Programme.

On 16/06/19 student conducted a Pulse Polio Campaign in collaboration with Panvel Municipal Corporation Hospital Students were posted at different pulse polio centres of Panvel city.

#### Annexure:

1. List of students participated: Yes

2. List of Teachers Participated: Yes

3. Photos

Signature of Director

Signature of Organizer

Date: 17/06/19.

Pulse Polio Camp on 15.06.2019

















# MGM NEW BOMBAY COLLEGE OF NURSING 5<sup>th</sup> Floor, Nursing College Building, MGM Educational Campus, Plot No: 1 & 2, sector-1, Kamothe, Navi Mumbai – 410209

Name of the Programme: Pilse Polio Training.
Venue:- 3rd floor Mannacon.

Date & Time: 15 6 19 12.00 pm.
Attendance Sheet

| SR.No                                 | Name                  | Signature    |
|---------------------------------------|-----------------------|--------------|
| 1 8                                   | Apurva S. Slungote    | #            |
| 2.                                    | Dr Saloni S. Shrimali | Lalou        |
| 3.                                    | Mix. Celery Ann James | coleta       |
| 4                                     | Ms. Jessina Chesian   | Postina      |
| 5