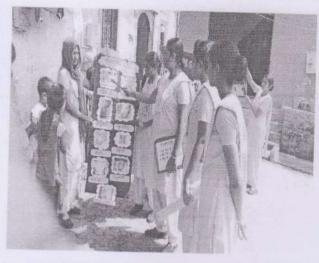

s

3. Photos

: ENGLOSED

Signature of Organizer

Date:

Signature of Director



(Deemed University u/s 3 of UGC Act, 1956) Grade 'A' Accredited by NAAC

MGM New Bombay College of Nursing 5th Floor, MGM Educational Campus, Plot No. 1& 2, Sector-1 Kamothe, Navi Mumbai – 410 209.

# EXHIBITION ON WORLD IMMUNIZATION WEEK

Place: Ramabai Nagar, CBD Belapur.

Date: 19.02.2016

# List of students participated

| SI .No | Name of student |
|--------|-----------------|
| 1      | Ansu varghese   |
| 2      | Lidiya Roy      |
| 3      | Arya Thomas     |
| 4      | Jyothi          |
| 5      | Dinna Abraham   |
| 6      | Minnu Abraham   |

# List of teachers participated

| SI.No | Name of teacher |  |
|-------|-----------------|--|
| 1     | Remya Philip    |  |
| 2     | Stella Mony     |  |











Sector-1, Kamothe, Navi Mumbai - 410 209, India

# Department of Community Medicine

Academic Year -2014-15

## **Event Report**

| Name of the Event                           | Special Day Activity