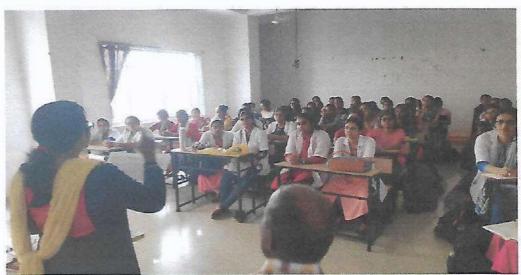

/06/19 Panvel Muncipal Corporation Hospital staff

Dr.Padmini N Yelve and Mr.Vilas A Patil have conducted training for third year B.Sc nursing students and MBBS interns of MGM Medical College. Students trained for technique of administrating vaccines, maintenance of cold chain and monitoring the vaccines also they were trained for maintaining the necessary documents and records Pulse Polio Programme.

On 16/06/19 student conducted a Pulse Polio Campaign in collaboration with Panvel Municipal Corporation Hospital Students were posted at different pulse polio centres of Panvel city.

#### Annexure:

1. List of students participated: Yes

2. List of Teachers Participated: Yes

3. Photos

Signature of Director

Signature of Organizer

Date: 17/06/19.

Pulse Polio Camp on 15.06.2019

















# MGM NEW BOMBAY COLLEGE OF NURSING 5<sup>th</sup> Floor, Nursing College Building, MGM Educational Campus, Plot No: 1 & 2, sector-1, Kamothe, Navi Mumbai – 410209

Name of the Programme: Pilse Polio Training.
Venue:- 3rd floor Mannacon.

Date & Time: 15 6 19 12.00 pm.
Attendance Sheet

| SR.No                                 | Name                  | Signature    |
|---------------------------------------|-----------------------|--------------|
| 1 8                                   | Apurva S. Slungote    | #            |
| 2.                                    | Dr Saloni S. Shrimali | Lalou        |
| 3.                                    | Mix. Celery Ann James | coleta       |
| 4                                     | Ms. Jessina Chesian   | Postina      |
| 5