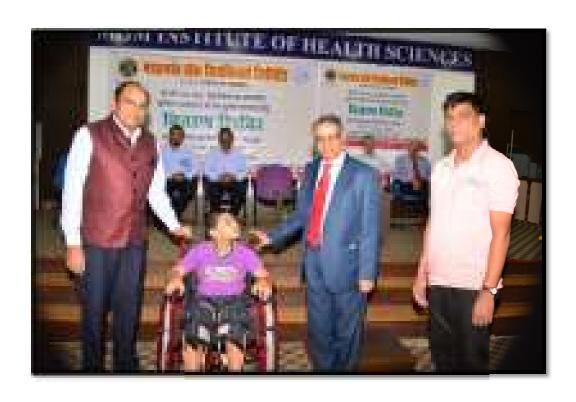

380                     | 5                                   |
| 2.     | 2 <sup>nd</sup> December<br>2017 | MGM<br>Hospital<br>Seminar<br>Hall. | 140                     | 13                                  |



# माझगांव डॉक शिपबिल्डर्स लिमिटेड



and the leasurer banks

(भारत रास्कार का उपक्रम)

के सी.एस.आर. कार्यक्रम के अन्तर्गत कृत्रिम उपकरणों के नि:शुल्क वितरण हेतू

# वितरण शिविर

मारतीय क्षिण अंग विर्माण कियम (एलिम्को)

औ. टी. शेव कामपुर - १४४२१७

(भारत सरकार का प्रक मिनीएन || उपक्रम)

सहयोग - महात्मा गांधी भिरान इंनटीटयुट ऑफ हेल्य सायना, कामोठे , नवी मुंबई

विनोकः १८ अवस्त २०५० - स्थान एक की एक विस्पादन कामार्वः नवी मुंबई



कुर्जिक कुर्ज्याक्ष्मक अनेकंड अधिक कार कामार आहे. स्वाधी प्री. स्वाधीक विका, उस्त हेल्ला, सेरी पाणसे, पी. संस्था, एवं एवं. काम, विकास बॉलिस, असी समाज















#### MEDICAL COLLEGE

Sector-1, Kamothe, Navi Mumbai - 410 209, India

## **Department of Community Medicine**

Academic Year –2016-17

#### **Event Report**

| Name of the Event | IEC Activity                                               |
|-------------------|------------------------------------------------------------|
| Organized By      | UHTC                                                       |
| Date and Time     | 8-7-2016; 10am to 11am                                     |
| Place             | Ramabai nagar Belapur,Navi Mumbai                          |
| Details           | 3. IEC - Malaria,.The Beneficiaries /participants were :20 |
| Team Leader       | Dr.V.J.Mahadik                                             |
| Name of Faculties | Dr.Ganesh Nair