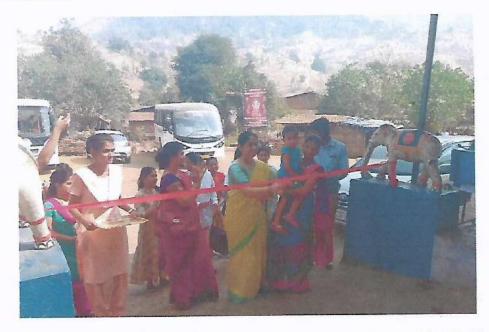

## MGM NEW BOMBAY COLLEGE OF NURSING 5th Floor, MGM Educational Campus, Plot no. 1 and 2, Sector 1, Kamothe, Navi Mumbai.Phone No-27430141

| Report of Activity                                                                                                                                                                                                                                                                                                                                                                                                                                                                        |
|-------------------------------------------------------------------------------------------------------------------------------------------------------------------------------------------------------------------------------------------------------------------------------------------------------------------------------------------------------------------------------------------------------------------------------------------------------------------------------------------|
| Date : 28 7 18                                                                                                                                                                                                                                                                                                                                                                                                                                                                            |
| Name of the activity: The Plantalion Deive. (hrs/days)                                                                                                                                                                                                                                                                                                                                                                                                                                    |
| Organizing department: MGHTH8                                                                                                                                                                                                                                                                                                                                                                                                                                                             |
| Collaborating Agency: Government /Non Government /any other                                                                                                                                                                                                                                                                                                                                                                                                                               |
| Hante of the Agency: Swall Ballatte Abligar                                                                                                                                                                                                                                                                                                                                                                                                                                               |
| Name of the Scheme: Tell plantation perie                                                                                                                                                                                                                                                                                                                                                                                                                                                 |
| Number of teachers Participated: ————————————————————————————————————                                                                                                                                                                                                                                                                                                                                                                                                                     |
| Number of Students Participated: ————————————————————————————————————                                                                                                                                                                                                                                                                                                                                                                                                                     |
| Brief of the Activity: OP Q8 7 18 MGM New Bombay college of newsing Students and teachers pasticipated in a tell plantation deine belief is Defaniced by MGM Enstituto of health-serience at Fanascesso hill.  Description of this area and this supplies and this endes this frictions of prenchifat of health for health stricture of health stricture.  Serience and this endes this frictions by prenchifat but his endes this frictions of the leaders the face of health stricture. |
| menerce naminal lace and each                                                                                                                                                                                                                                                                                                                                                                                                                                                             |
| students and tractice back this compus affect this good empories to this comments because to                                                                                                                                                                                                                                                                                                                                                                                              |
| nnexure:                                                                                                                                                                                                                                                                                                                                                                                                                                                                                  |
|                                                                                                                                                                                                                                                                                                                                                                                                                                                                                           |

1. List of students participated: Yes/No 2. List of teachers Participated : Yes/No

3. Photos : Yes/No

Signature of organizer

Signature of Director

5<sup>th</sup> Floor, Nursing College Building, MGM Educational Campus, Plot No: 1 & 2, sector-1, Kamothe, Navi Mumbai – 410209

Name of the Programme: Tree plantation plogramme. Venue:- Blancis Wall Will.

Date & Time:- 28 | \$1.8, 8:30 am to 3 pm

Staff Attendance Sheet

| Sr.No | Name                                  | Signature |
|-------|---------------------------------------|-----------|
| 1     | Ms. Remya Thistp                      | Dale.     |
| 2.    | Ms. Remya Thilip<br>Hs. Sherin Thompy | Die       |
|       |                                       |           |
|       |                                       |           |
|       |                                       |           |
|       |                                       |           |
|       |                                       |           |
|       |                                       |           |
|       |                                       |           |
|       |                                       |           |
|       |                                       |           |
|       |                                       |           |
|       |                                       |           |
|       |                                       |           |
|       |                                       |           |
|       |                                       |           |
|       |                                       |           |
|       |                                       |           |
|       |                                       |           |
|       |                                       |           |