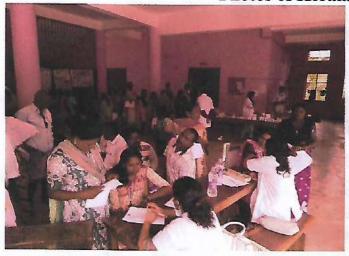

, pampers mosquito repellent, bed sheets and medicine, anti fungal cream to the affected people.





#### Annexures:

1. List of students participated: Yes

2. List of Teachers Participated: Yes

3. Photos

: Yes

Signature of Organizer

Date:

Signature of Director



(Deemed University u/s 3 of UGC Act, 1956)

Grade 'A' Accredited by NAAC

# MGM NEW BOMBAY COLLEGE OF NURSING

5<sup>th</sup> Floor, MGM Educational Campus, Plot No. 1& 2, Sector-1 Kamothe, Navi Mumbai – 410 209.

### Name list of the Volunteer's

| Name of the Volunteers |
|------------------------|
| Ms. Vandana Kumbhar    |
| Ms. Anshu Vargees      |
| Ms. Ansu               |
| Ms. Nathaliya Sen      |
| Ms. Sherin             |
| Ms. Lidya Thomas       |
|                        |

Down

Photos of Kerala flood relief













### MGM NEW BOMBAY COLLEGE OF NURSING

5th Floor, MGM Educational Campus, Plot No. 1& 2, Sector-1 Kamothe, Navi Mumbai - 410 209

# Report on "National Nutrition Week Celebration 2018"

Date

: 05/09/18

Duration: Half a day

Name of the activity

: Seminar and Panel discussion on "Complementary Feeding"

**Organizing Institute** 

: Faculty Dept. Of Child Health Nursing, MGM New Bombay College of

Nursing, Kamothe in Collaboration with Dept. of Pediatrics, MGM

Hosptial, Kamothe.

Venue

: Seminar Hall, 2<sup>nd</sup> Floor, MGM Hospital, Kamothe.

No of Participants

100

Speakers for seminar

: Dr. N C Mohanty, Professor, Dpt. of Pediatrics.

Mrs. Shifali Mehra, Chief Dietitian, MGM Hospital Vashi-

Members for Panel Discussion: Dr. Vijay Kamale (Moderator), HOD of Dept. of