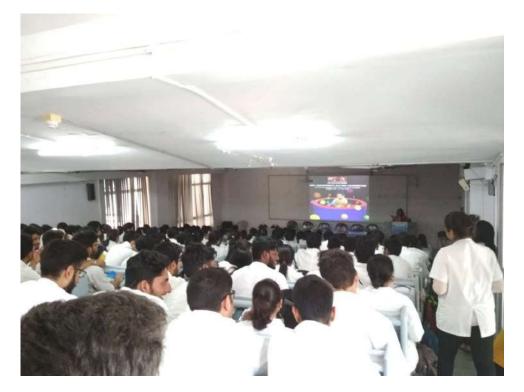

the program. Respected Dr. P.M. Jadhav sir and Dr. Bohara Sir graced the occasion as a chief guest. The programme started with welcome of dignitaries. Dr. Shradhha Jadhav conducted the programme. Dr. Marwale sir guided us about importance of Autism awareness day and need to celebrate it. It was followed by in dept lecture on Autism by Dr. Manik Bhise. Quick one liner on autism competition was organized for all the students. First 3 winners were awarded with Prizes. Dr. Manaswi Gautam Declared winners. Students enthusiastically participated in activity. Dr. Rashmi Jaibhaye enlightened everyone with information about Smt. Rukhminidevi Autism Foundation and also shared her experience as a parent of a child with autism. The programme concluded with vote of thanks by Dr. Deepanjali Deshmukh.



Dean/Modical Director MGM Modical College Aurangabad.

MAHATMA GANDHI MISSION'S SMT. RUKMINIDEVI AUTISM FOUNDATION N-6, Cidco, Aurangabad - 431003 Tel -91-0240-2473170.

Date: 314/2018

To

Dr. Deepanjali Deshmukh,

Asst. Prof. Dept of Psychiatry,

MGM Medical College and Hospital,

Aurangabad.

Sub: Letter of Appreciation.

Dear Madam,

We would like to appreciate your efforts in enlightening parents and audience on "Autism" dated 2 April 2018 at 3pm. in MGMSRAF .It was indeed a pleasure to listen your illustrative awareness talk on Autism. we hope our association in future also.

Thank You

Rashmi Director





Academic Event Report Conferences/ Seminars/ CME/Workshop/ Quiz/ Debate/ Guest Lecture etc.

#### Date: 4th Feb 2018

| No.          | Event Report