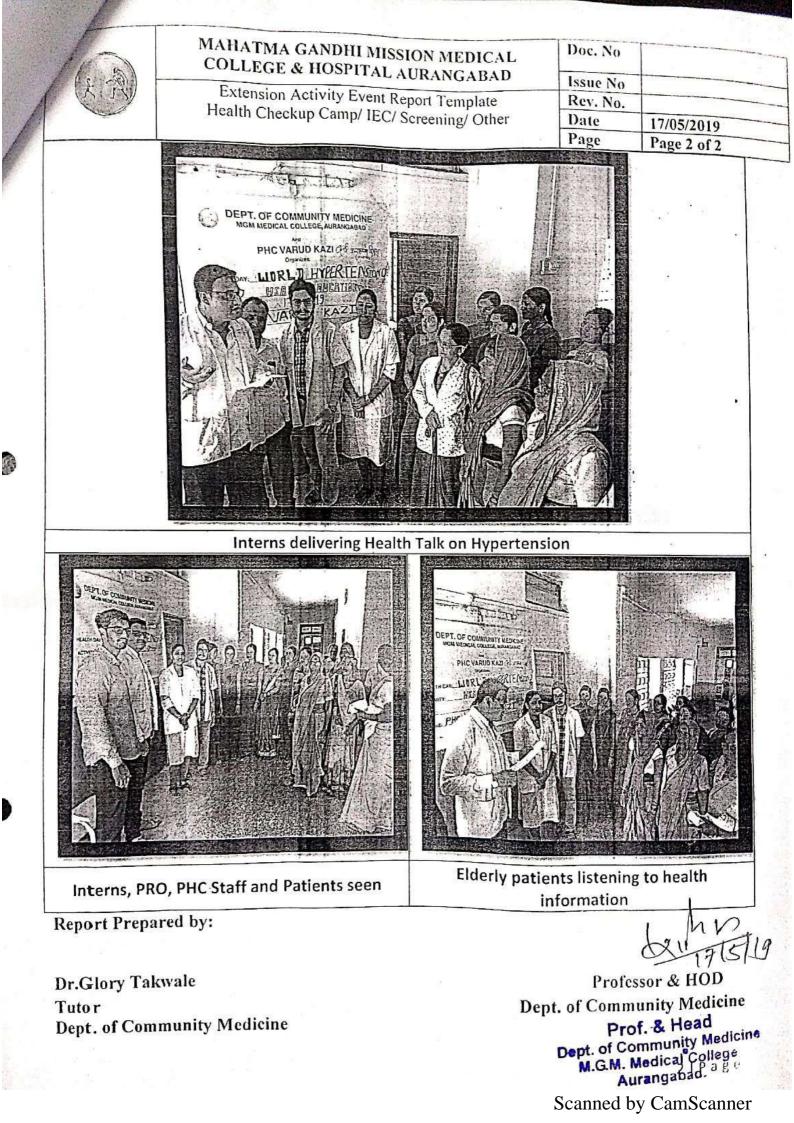

## **Event Report**

Date: - 18/05/2019 Page 1 of 2

| Name & address of<br>Institute                   | MGM Medical College & Hospital,N-6, CIDCO, Aurangabad                                                                                                                                                                                                                                                                                                                                                                                                                                                                                                                    | Year- 2019                                          | Event no.                               |  |  |  |  |
|--------------------------------------------------|--------------------------------------------------------------------------------------------------------------------------------------------------------------------------------------------------------------------------------------------------------------------------------------------------------------------------------------------------------------------------------------------------------------------------------------------------------------------------------------------------------------------------------------------------------------------------|-----------------------------------------------------|-----------------------------------------|--|--|--|--|
| Name of Event                                    | NATIONAL DEN                                                                                                                                                                                                                                                                                                                                                                                                                                                                                                                                                             | IGUE DAY, 20                                        | 19                                      |  |  |  |  |
| Organized by                                     | Dept. of Community Medicine                                                                                                                                                                                                                                                                                                                                                                                                                                                                                                                                              |                                                     |                                         |  |  |  |  |
| Date & Time                                      | 17/05/2019: 9.30                                                                                                                                                                                                                                                                                                                                                                                                                                                                                                                                                         | 17/05/2019; 9.30 AM TO 1.00PM.                      |                                         |  |  |  |  |
| Venue                                            | Out Patient Depart                                                                                                                                                                                                                                                                                                                                                                                                                                                                                                                                                       |                                                     | ora                                     |  |  |  |  |
| Event details                                    | <ol> <li>Health Education Session: The audience was addressed regarding recognizing the symptoms of dengue and approaching the medical health facility for diagnosis and treatment. The mosquito control measures were elaborated. Audience were educated about the measures they can take at domestic level to avoid mosquito breeding and bites.</li> <li>Demonstration of Aedes mosquito: On this occasion, a poster depicting image of aedes mosquito also known as tiger mosquito wa used. This will enable the public in recognizing the dengue causing</li> </ol> |                                                     |                                         |  |  |  |  |
| Speakers / Staff of<br>M.G.M, MCH,<br>Aurangabad | mosquito and initiate preventiv<br>This activity was undertaken under gui<br>of Community Medicine)<br>Dr. Bhavna Joshi (Faculty, Community<br>Archit Gupta, Dr. Manav Kawal (Inter<br>Other staff: Mr. Chavan (Peon), Mr. St                                                                                                                                                                                                                                                                                                                                            | idance of Dr. S. B. ;<br>y Medicine), Dr. Va<br>ns) | Salve (HOD, Dept.<br>aibhav Jawali, Dr. |  |  |  |  |
| Staff of PHC,<br>Ellora                          | Dr. Vishal Bendre (M.O., PHC, Ellora) and staff of PHC, Ellora                                                                                                                                                                                                                                                                                                                                                                                                                                                                                                           |                                                     |                                         |  |  |  |  |
| Participants/<br>Audience details                | General public, patients ar                                                                                                                                                                                                                                                                                                                                                                                                                                                                                                                                              | nd relatives attendir                               | ng OPD.                                 |  |  |  |  |
| Event outcome/<br>Projections                    | The activity benefitted 52 patients attending OPD at PHC and general public,<br>Ellora. Symptoms, diagnosis and treatment facilities were explained to the<br>audience. They were informed about the general mosquito control measures.                                                                                                                                                                                                                                                                                                                                  |                                                     |                                         |  |  |  |  |
| Event photo                                      | On page 2                                                                                                                                                                                                                                                                                                                                                                                                                                                                                                                                                                |                                                     |                                         |  |  |  |  |

Bharna Dr. Bhavna Joslu Incharge PHC Ellora MGM Medical College, Abad MGM Medical College, Abad

for Prof. & Head,

Dept. of Community Medicine