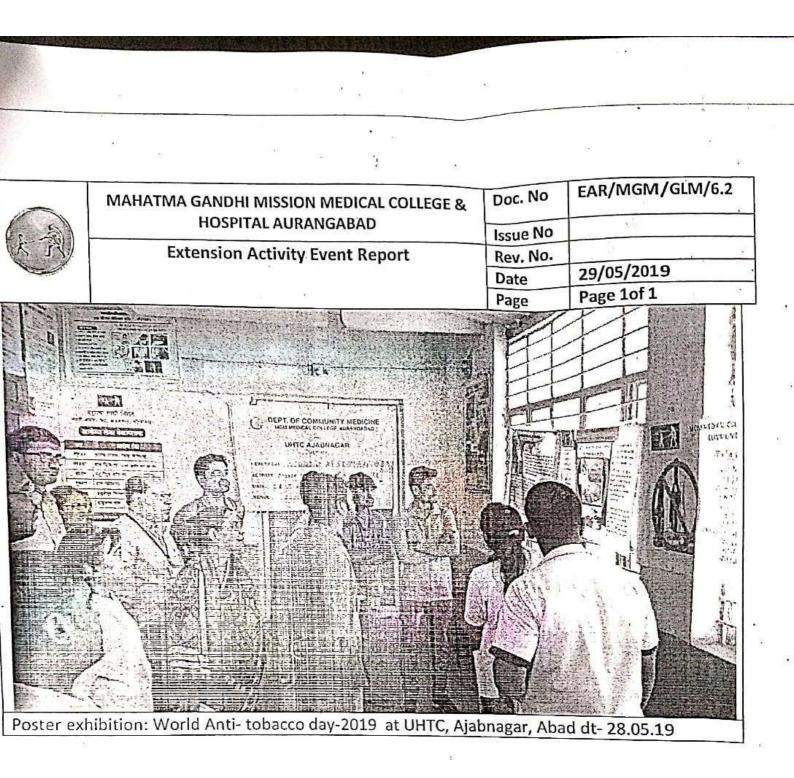

l<br/>PRO Mr. Pathan, Mr. S.V. Sevalikar</li> </ul>      | ics<br>staff was co<br>TC & their r                 | elatives (Total 34) |  |
| 5.             | Patients/<br>Under gu<br>Students<br>Event Ou<br>alcoh | (2) Question and Answer session with patients &<br>by Dr. Mahavir Nakel, Dr.Kartakian, Dr Patil<br>PRO Mr. Pathan, Mr. S.V. Sevalikar Participants/ Audience Details –patients attended in UHT idance of : Dr.Salve S.B.(HOD), Dr. Mahavir Nakel Participated – Dr. Dr.Kartakian , Dr. Patil                                                                                             | ics<br>staff was co<br>TC & their r<br>rds of tobac | elatives (Total 34) |  |

By: Mr. Sevalikar & Mr. Pathan.



PROF.&HOD Prof. & Head Dept. of Community Medicine Page M.G.M. Medical College Aurangabad.



| 2     | AND                         | Doc. No                                         | EAR/MGM/GLM/6.2 |
|-------|-----------------------------------------------------------------|-------------------------------------------------|-----------------|
|       | MAHATMA GANDHI MISSION MEDICAL COLLEGE &<br>HOSPITAL AURANGABAD | And PERSON AND INCOME AND ADDRESS OF THE OWNER. | 1               |
| 6.3   | Extension Activity Event Report                                 |                                                 | 29/05/2019      |
| C. I. |                                                                 | Page                                            | Page 1of 1      |



Voria Auti- tobaccu day-2019 at UHTC, Ajabnagar, Abad, dated- 28.05.19



| Pont of Community  | nunity Medicin