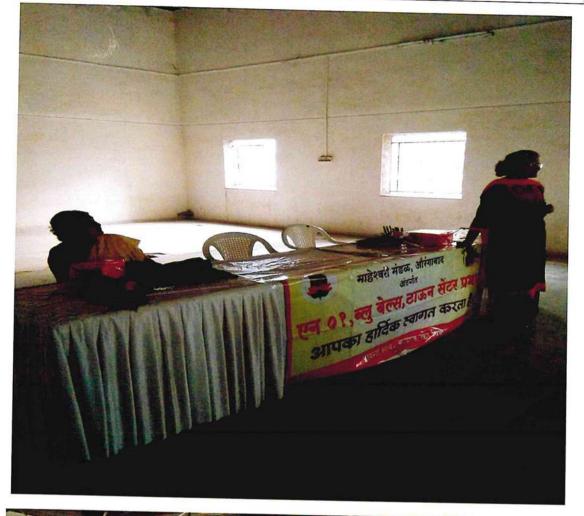

Date/ Time/ Venue - 25/04/2019, 9-12pm, At PHC DAULATABAD.

- 3. Rational/Need for the Event-; To Create Awareness on WORLD IMMUNIZATION WEEK THEMED ON PROTECTED TOGETHER: VACCINES WORK! So that people can get protected in all ages through power of VACCINES.
- 4. Organized by Dept. of Community Medicine,
   MGM MCH, Aurangabad and
   PHC DAULATABAD.

| Details | of      | event          | –Under              | guidance                                                  | of                                                           | Dr.Salve(HOD), Dr.Shweta Deshmukh(T                                                                                                        | JTUR)                                                                                                                                                                                                                           |
|---------|---------|----------------|---------------------|-----------------------------------------------------------|--------------------------------------------------------------|--------------------------------------------------------------------------------------------------------------------------------------------|---------------------------------------------------------------------------------------------------------------------------------------------------------------------------------------------------------------------------------|
| Dr.Sawa |         |                |                     |                                                           |                                                              |                                                                                                                                            |                                                                                                                                                                                                                                 |
|         | 1       | (1) <u>IMN</u> | <u>/UNIZATI</u>     | ON talk.                                                  | 2.54                                                         |                                                                                                                                            |                                                                                                                                                                                                                                 |
|         |         | (2) Que        | stion and           | Answer se                                                 | <u>essio</u>                                                 | <u>n</u> with patients & staff was conducted.                                                                                              |                                                                                                                                                                                                                                 |
|         |         | by Inter       | rns:- Dr. As        | shwin Patil, I                                            | Dr. N                                                        | eha Karwa, Dr.Achal Durge, Dr. MOhini Eklare                                                                                               |                                                                                                                                                                                                                                 |
|         |         | PRO M          | r. Sevlikar         |                                                           |                                                              |                                                                                                                                            |                                                                                                                                                                                                                                 |
|         |         |                |                     |                                                           |                                                              |                                                                                                                                            |                                                                                                                                                                                                                                 |
|         | Dr.Sawa |                | (2) Que<br>by Inter | (1) IMMUNIZATI<br>(2) Question and<br>by Interns:- Dr. As | (1) <u>IMMUNIZATION talk</u> .<br>(2) Question and Answer se | <ul> <li>(1) <u>IMMUNIZATION talk</u>.</li> <li>(2) <u>Question and Answer session</u><br/>by Interns:- Dr. Ashwin Patil, Dr. N</li> </ul> | <ol> <li>(1) <u>IMMUNIZATION talk</u>.</li> <li>(2) <u>Question and Answer session</u> with patients &amp; staff was conducted.<br/>by Interns:- Dr. Ashwin Patil, Dr. Neha Karwa, Dr.Achal Durge, Dr. MOhini Eklare</li> </ol> |

Dr.Shweta Deshmukh giving talk To create awareness regarding WORLD IMMUNIZATION WEEK So that people can get protected in all ages through power of VACCINES. Which was also assisted by the interns Dr. Ashwin Patil, Dr. Neha Karwa, Dr.Achal Durge, Dr. Mohini Eklare PRO Mr. Sevlikar and Dr.Sawant (CMO)