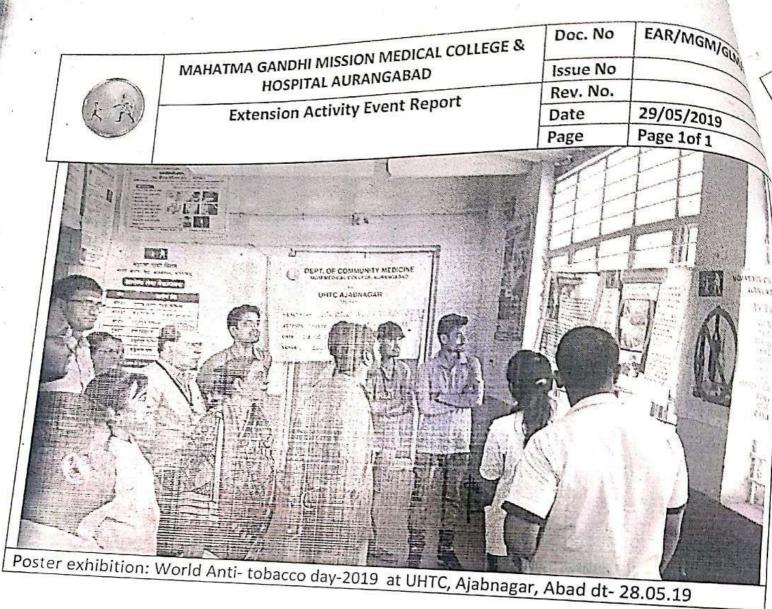

HOD Prof. & Head Dept. of Community Medicine Page M.G.M. Medical College Aurangabad.

|       | MAHATMA GANDHI MISSION MEDICAL COLLEGE &<br>HOSPITAL AURANGABAD | Doc. No  | EAR/MGM/GLM/6.2 |
|-------|-----------------------------------------------------------------|----------|-----------------|
| (     |                                                                 | Issue No |                 |
| × 11/ | Extension Activity Event Report                                 | Rev. No. |                 |
|       |                                                                 | Date     | 29/05/2019      |
|       |                                                                 | Page     | Page 1of 1      |



Word Auti- tobacco day-2019 at UHTC, Ajabnagar, Abad, dated- 28.05.19



7|Page



Dept. of Community Medicine OUTWARD NO 264 29 519

| (it 4) | MAHATMA GANDHI MISSION MEDICAL COLLEGE &<br>HOSPITAL AURANGABAD | Doc. No              | EAR/MGM/GLM/6.2 |
|--------|-----------------------------------------------------------------|----------------------|-----------------|
|        | Extension Activity Event Report                                 | Issue No<br>Rev. No. |                 |
|        |                                                                 | Date Date            | 27/05/2019      |
|        |                                                                 | Page                 | Page 1of 1      |

| 1. | Nature of Event – IEC- No tobacco Day