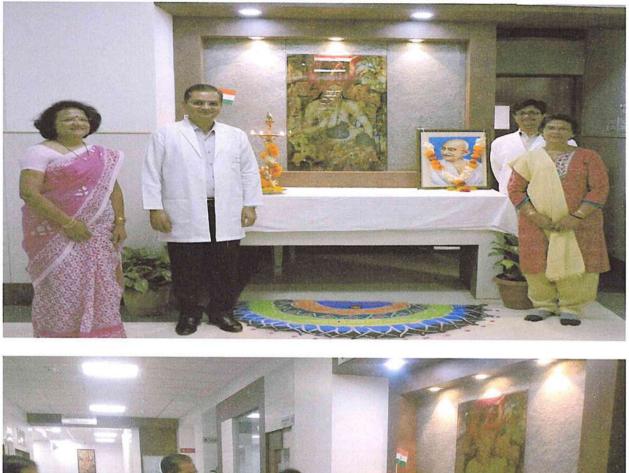

|
|       |                                                                                                                 |
| Profe | ssor & Head                                                                                                     |
| Depa  | rtment of Surgery                                                                                               |
|       |                                                                                                                 |

MGM Medical College & Hospital, Aurangabad

Dr. Pravia Curypyransii France or 2 blod Demonstratic Recey MCM McCle Alexboard Hospital Appropriati Rep. No. 6 (1613

# Breast Cancer Screening Camp At MGM's MCRI 4/10 (4.1017



C





# MAHATMA GANDHI MISSION MEDICAL COLLEGE & HOSPITAL , AURANGABAD

Academic Event Report Conferences/ Seminars/ CME/Workshop/ Quiz/ Debate/ Guest Lecture etc.

Date:4/10/2017

.

| No.    | Event Report