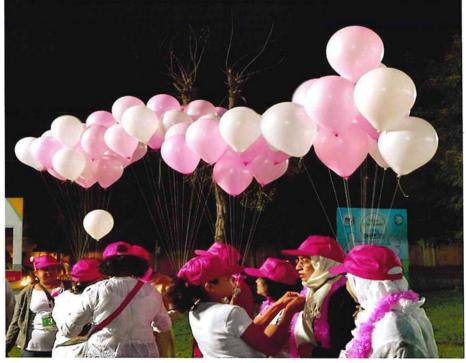

| 1. | Nature of Event – IEC- | WORLD IMMUNIZATION WEEK | (23 <sup>rd</sup> TO 30 <sup>th</sup> APRIL) |
|----|------------------------|-------------------------|----------------------------------------------|
|----|------------------------|-------------------------|----------------------------------------------|

Date/ Time/ Venue - 25/04/2019, 9-12pm, At PHC DAULATABAD.

- 3. Rational/Need for the Event-; To Create Awareness on WORLD IMMUNIZATION WEEK THEMED ON PROTECTED TOGETHER: VACCINES WORK! So that people can get protected in all ages through power of VACCINES.
- 4. Organized by Dept. of Community Medicine,
   MGM MCH, Aurangabad and
   PHC DAULATABAD.

| Details | of      | event          | –Under              | guidance                                                  | of                                                           | Dr.Salve(HOD), Dr.Shweta Deshmukh(T                                                                                                        | JTUR)                                                                                                                                                                                                                           |
|---------|---------|----------------|---------------------|-----------------------------------------------------------|--------------------------------------------------------------|--------------------------------------------------------------------------------------------------------------------------------------------|---------------------------------------------------------------------------------------------------------------------------------------------------------------------------------------------------------------------------------|
| Dr.Sawa |         |                |                     |                                                           |                                                              |                                                                                                                                            |                                                                                                                                                                                                                                 |
|         | 1       | (1) <u>IMN</u> | <u>/UNIZATI</u>     | ON talk.                                                  | 2.54                                                         |                                                                                                                                            |                                                                                                                                                                                                                                 |
|         |         | (2) Que        | stion and           | Answer se                                                 | <u>essio</u>                                                 | <u>n</u> with patients & staff was conducted.                                                                                              |                                                                                                                                                                                                                                 |
|         |         | by Inter       | rns:- Dr. As        | shwin Patil, I                                            | Dr. N                                                        | eha Karwa, Dr.Achal Durge, Dr. MOhini Eklare                                                                                               |                                                                                                                                                                                                                                 |
|         |         | PRO M          | r. Sevlikar         |                                                           |                                                              |                                                                                                                                            |                                                                                                                                                                                                                                 |
|         |         |                |                     |                                                           |                                                              |                                                                                                                                            |                                                                                                                                                                                                                                 |
|         | Dr.Sawa |                | (2) Que<br>by Inter | (1) IMMUNIZATI<br>(2) Question and<br>by Interns:- Dr. As | (1) <u>IMMUNIZATION talk</u> .<br>(2) Question and Answer se | <ul> <li>(1) <u>IMMUNIZATION talk</u>.</li> <li>(2) <u>Question and Answer session</u><br/>by Interns:- Dr. Ashwin Patil, Dr. N</li> </ul> | <ol> <li>(1) <u>IMMUNIZATION talk</u>.</li> <li>(2) <u>Question and Answer session</u> with patients &amp; staff was conducted.<br/>by Interns:- Dr. Ashwin Patil, Dr. Neha Karwa, Dr.Achal Durge, Dr. MOhini Eklare</li> </ol> |