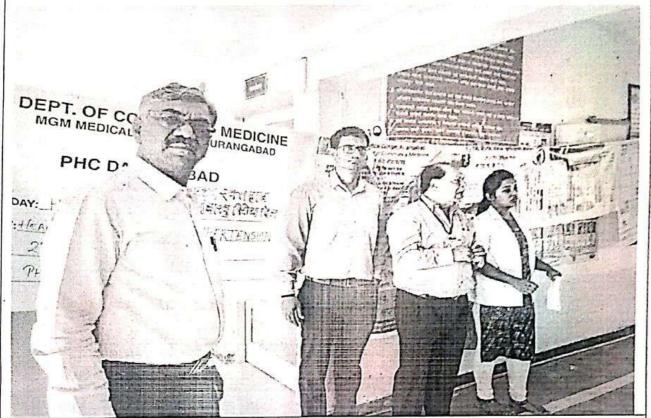

Date/ Time/ Venue - 25/04/2019, 9-12pm, At PHC DAULATABAD.

- 3. Rational/Need for the Event-; To Create Awareness on WORLD IMMUNIZATION WEEK THEMED ON PROTECTED TOGETHER: VACCINES WORK! So that people can get protected in all ages through power of VACCINES.
- 4. Organized by Dept. of Community Medicine,
   MGM MCH, Aurangabad and
   PHC DAULATABAD.

| Details | of      | event          | –Under              | guidance                                                  | of                                                           | Dr.Salve(HOD), Dr.Shweta Deshmukh(T                                                                                                        | JTUR)                                                                                                                                                                                                                           |
|---------|---------|----------------|---------------------|-----------------------------------------------------------|--------------------------------------------------------------|--------------------------------------------------------------------------------------------------------------------------------------------|---------------------------------------------------------------------------------------------------------------------------------------------------------------------------------------------------------------------------------|
| Dr.Sawa |         |                |                     |                                                           |                                                              |                                                                                                                                            |                                                                                                                                                                                                                                 |
|         | 1       | (1) <u>IMN</u> | <u>/UNIZATI</u>     | ON talk.                                                  | 2.54                                                         |                                                                                                                                            |                                                                                                                                                                                                                                 |
|         |         | (2) Que        | stion and           | Answer se                                                 | <u>essio</u>                                                 | <u>n</u> with patients & staff was conducted.                                                                                              |                                                                                                                                                                                                                                 |
|         |         | by Inter       | rns:- Dr. As        | shwin Patil, I                                            | Dr. N                                                        | eha Karwa, Dr.Achal Durge, Dr. MOhini Eklare                                                                                               |                                                                                                                                                                                                                                 |
|         |         | PRO M          | r. Sevlikar         |                                                           |                                                              |                                                                                                                                            |                                                                                                                                                                                                                                 |
|         |         |                |                     |                                                           |                                                              |                                                                                                                                            |                                                                                                                                                                                                                                 |
|         | Dr.Sawa |                | (2) Que<br>by Inter | (1) IMMUNIZATI<br>(2) Question and<br>by Interns:- Dr. As | (1) <u>IMMUNIZATION talk</u> .<br>(2) Question and Answer se | <ul> <li>(1) <u>IMMUNIZATION talk</u>.</li> <li>(2) <u>Question and Answer session</u><br/>by Interns:- Dr. Ashwin Patil, Dr. N</li> </ul> | <ol> <li>(1) <u>IMMUNIZATION talk</u>.</li> <li>(2) <u>Question and Answer session</u> with patients &amp; staff was conducted.<br/>by Interns:- Dr. Ashwin Patil, Dr. Neha Karwa, Dr.Achal Durge, Dr. MOhini Eklare</li> </ol> |

Dr.Shweta Deshmukh giving talk To create awareness regarding WORLD IMMUNIZATION WEEK So that people can get protected in all ages through power of VACCINES. Which was also assisted by the interns Dr. Ashwin Patil, Dr. Neha Karwa, Dr.Achal Durge, Dr. Mohini Eklare PRO Mr. Sevlikar and Dr.Sawant (CMO)