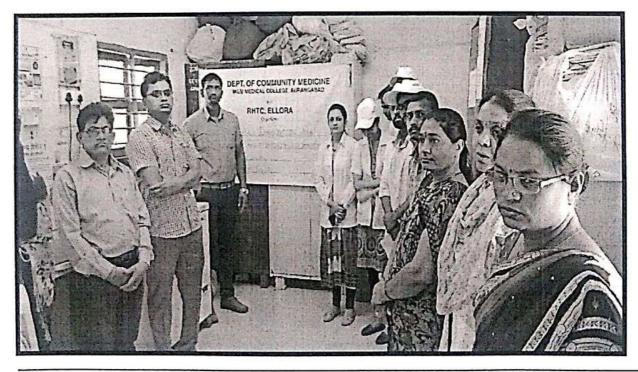

# Ryent Report

1665 - 37/04/3019 Page 1 of 2

| Name & address of<br>Institute                   | MGM Medical College &<br>Hospital, N-6, CHECO, Aurangabad                                                                                                                                                                                                                       | Venr= 2010                                                                                                                                | Event no.                                                                                                   |
|--------------------------------------------------|---------------------------------------------------------------------------------------------------------------------------------------------------------------------------------------------------------------------------------------------------------------------------------|-------------------------------------------------------------------------------------------------------------------------------------------|-------------------------------------------------------------------------------------------------------------|
| Name of Event                                    | WORLD IMMUNIS/                                                                                                                                                                                                                                                                  | TION WEEK,                                                                                                                                | 2019                                                                                                        |
| Organized by                                     | Department of Communit                                                                                                                                                                                                                                                          | y Medicine, MOA                                                                                                                           | AMCA                                                                                                        |
| Date & Time                                      | 26/04/2019; 0.30                                                                                                                                                                                                                                                                |                                                                                                                                           | and the second second                                                                                       |
| Venue                                            | Out Patient Depart                                                                                                                                                                                                                                                              |                                                                                                                                           |                                                                                                             |
| Event details                                    | <ol> <li>Street play: A street play depic-<br/>performed by the interns posted<br/>language and was presented at 1<br/>emphasized on management of</li> <li>Question &amp; answer session: The<br/>question and answer session whe<br/>by Community Medicine special</li> </ol> | ting importance of i<br>at PHC, Ellora. The<br>be out-patient depar<br>common side effect<br>he play was followe<br>here queries of peopl | mmunization was<br>s play was in local<br>tment. It<br>s of vaccination.<br>d by an open<br>c were answered |
| Speakers / Staff of<br>M.G.M, MCH,<br>Aurangabad | Dr. Bhavna Joshi (Faculty, Community<br>(Resident, Pediatrics) Dr. Maunika, Dr.<br>Shayan Dutta (Interns), Mr. Nizam Pall<br>(Driver)                                                                                                                                           | Proveen, Dr. Niddh                                                                                                                        | arth Manu, Dr.                                                                                              |
| Participants/<br>Audience details                | Staff of PHC, Ellora;<br>Parents and relatives of under-five child<br>OPD.                                                                                                                                                                                                      |                                                                                                                                           |                                                                                                             |
| Event outcome/<br>Projections                    | The activity benefitted 65 patients and<br>Efform. Awareness regarding vaccinatic<br>management of common side effects o<br>audience.                                                                                                                                           | my, vaccine schedul                                                                                                                       | e and                                                                                                       |
| Event photos                                     | On page 2                                                                                                                                                                                                                                                                       |                                                                                                                                           | 1                                                                                                           |

BLOWN

Ds. Bhavna Jolla' Incharge PHC Ellora MGM Medical College, Abad MGM Medical College, Abad

10 12

Prof. & Hend, Dept. of Community Medicine