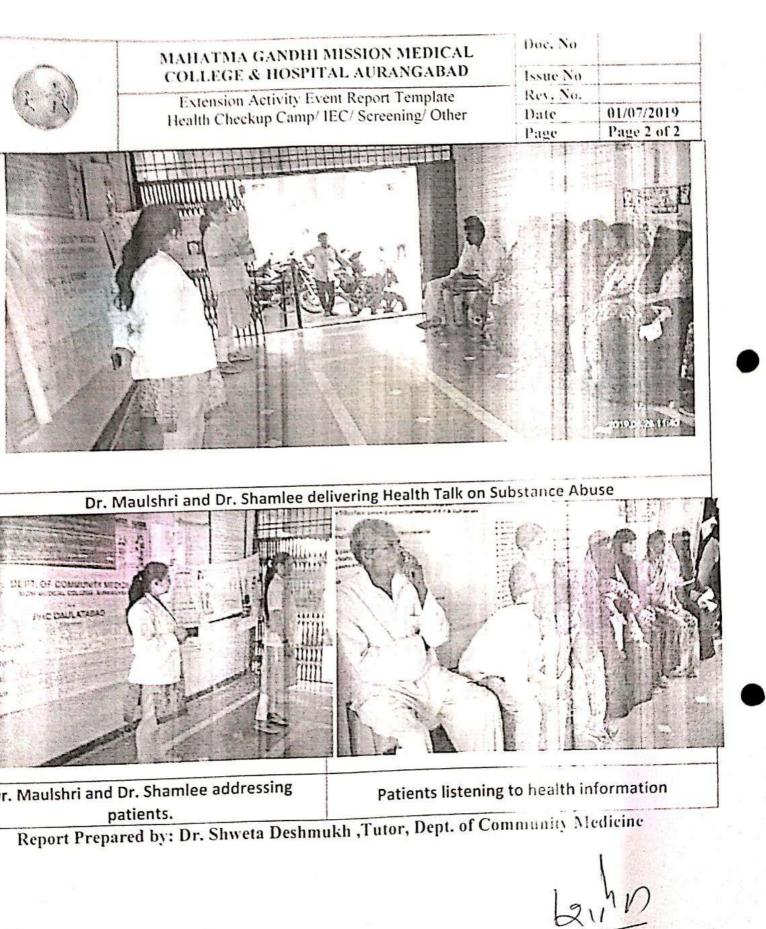

Dr.Shweta Deshmukh giving talk To create awareness regarding WORLD IMMUNIZATION WEEK So that people can get protected in all ages through power of VACCINES. Which was also assisted by the interns Dr. Ashwin Patil, Dr. Neha Karwa, Dr.Achal Durge, Dr. Mohini Eklare PRO Mr. Sevlikar and Dr.Sawant (CMO)