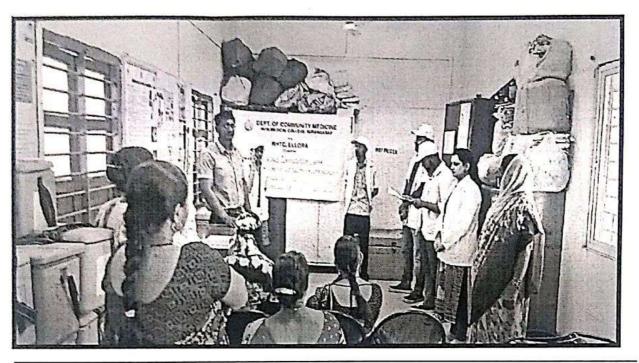

# Ryent Report

1665 - 37/04/3019 Page 1 of 2

| Name & address of<br>Institute                   | MGM Medical College &<br>Hospital, N-6, CHECO, Aurangabad                                                                                                                                                                                                                       | Venr= 2010                                                                                                                                | Event no.                                                                                                   |
|--------------------------------------------------|---------------------------------------------------------------------------------------------------------------------------------------------------------------------------------------------------------------------------------------------------------------------------------|-------------------------------------------------------------------------------------------------------------------------------------------|-------------------------------------------------------------------------------------------------------------|
| Name of Event                                    | WORLD IMMUNIS/                                                                                                                                                                                                                                                                  | TION WEEK,                                                                                                                                | 2019                                                                                                        |
| Organized by                                     | Department of Communit                                                                                                                                                                                                                                                          | y Medicine, MOA                                                                                                                           | AMCA                                                                                                        |
| Date & Time                                      | 26/04/2019; 0.30                                                                                                                                                                                                                                                                |                                                                                                                                           | and the second second                                                                                       |
| Venue                                            | Out Patient Depart                                                                                                                                                                                                                                                              |                                                                                                                                           |                                                                                                             |
| Event details                                    | <ol> <li>Street play: A street play depic-<br/>performed by the interns posted<br/>language and was presented at 1<br/>emphasized on management of</li> <li>Question &amp; answer session: The<br/>question and answer session whe<br/>by Community Medicine special</li> </ol> | ting importance of i<br>at PHC, Ellora. The<br>be out-patient depar<br>common side effect<br>he play was followe<br>here queries of peopl | mmunization was<br>s play was in local<br>tment. It<br>s of vaccination.<br>d by an open<br>c were answered |
| Speakers / Staff of<br>M.G.M, MCH,<br>Aurangabad | Dr. Bhavna Joshi (Faculty, Community<br>(Resident, Pediatrics) Dr. Maunika, Dr.<br>Shayan Dutta (Interns), Mr. Nizam Pall<br>(Driver)                                                                                                                                           | Proveen, Dr. Niddh                                                                                                                        | arth Manu, Dr.                                                                                              |
| Participants/<br>Audience details                | Staff of PHC, Ellora;<br>Parents and relatives of under-five child<br>OPD.                                                                                                                                                                                                      |                                                                                                                                           |                                                                                                             |
| Event outcome/<br>Projections                    | The activity benefitted 65 patients and<br>Efform. Awareness regarding vaccinatic<br>management of common side effects o<br>audience.                                                                                                                                           | my, vaccine schedul                                                                                                                       | e and                                                                                                       |
| Event photos                                     | On page 2                                                                                                                                                                                                                                                                       |                                                                                                                                           | 1                                                                                                           |

# World Immunization Week, 2019 at PHC, Ellora

Interns performing play on "Lasikaran -5 saal mein 7 baar"

Dr. Bhavna Joshi, Interns, Mr. Nizam Pathan with Dr. Vishal Bendre (M.O.) and other staff of PHC, Ellora