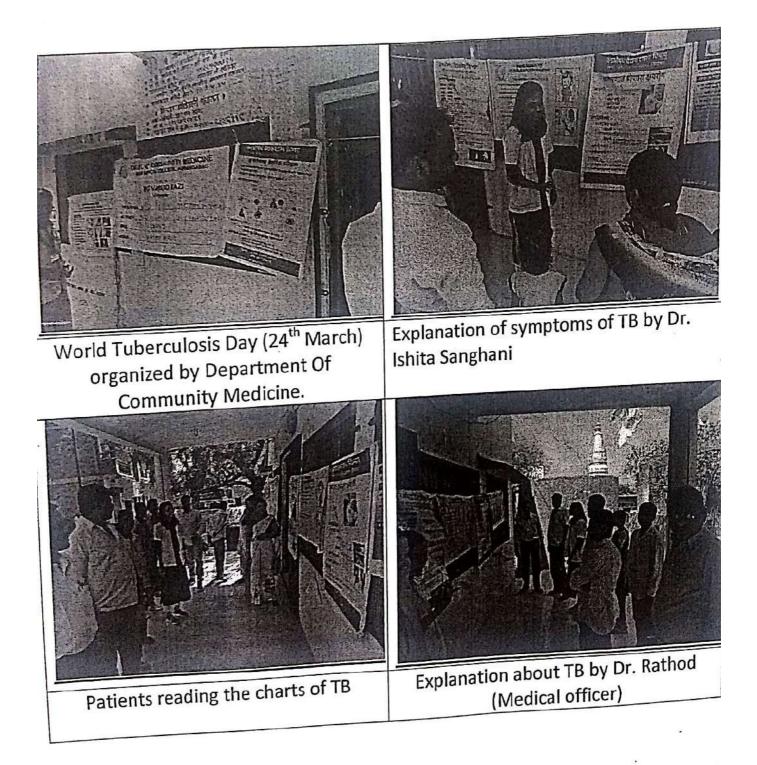

|  |  |

Report Prepared on 26/03/2019

By Dr. Ishita Sanghani and Dr. Glory Takwale, Tutor, Department Of Community Medicine.

Incharge ssistant Brofassor endicine. Dept. of Co Health Centre .93. Aus-

Prof. & Head Prof. & Head Dept. of Community M Dept. Community Medical Con Aurangabad.

MGM, MCH, Aurangabad

PHC Varud Kazi

# WORLD TUBERCULOSIS DAY (24TH MARCH)

## 26/03/2019, 9-12 pm, at PHC-WARUD KHAZI



|       | MAHATMA GANDHI MISSION MEDICAL COLLEGE &<br>HOSPITAL AURANGABAD | Doc, No  | EAR/MGM/GLM/6.2                                                                                                                                                                                                                                                                                                                                                                                                                                                                                                                                                                                                                                                                                     |
|-------|------------------------