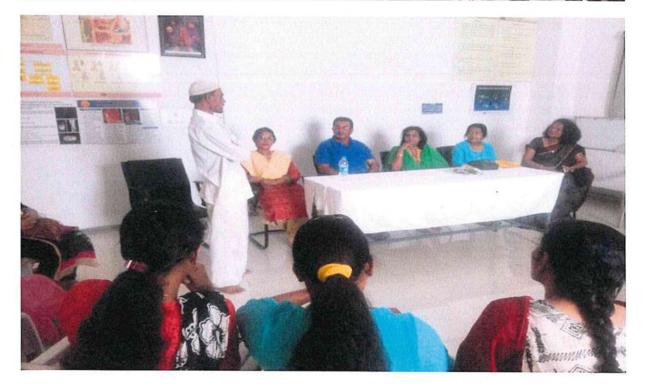

# World Immunization Week, 2019 at PHC, Ellora

Interns performing play on "Lasikaran -5 saal mein 7 baar"

Dr. Bhavna Joshi, Interns, Mr. Nizam Pathan with Dr. Vishal Bendre (M.O.) and other staff of PHC, Ellora