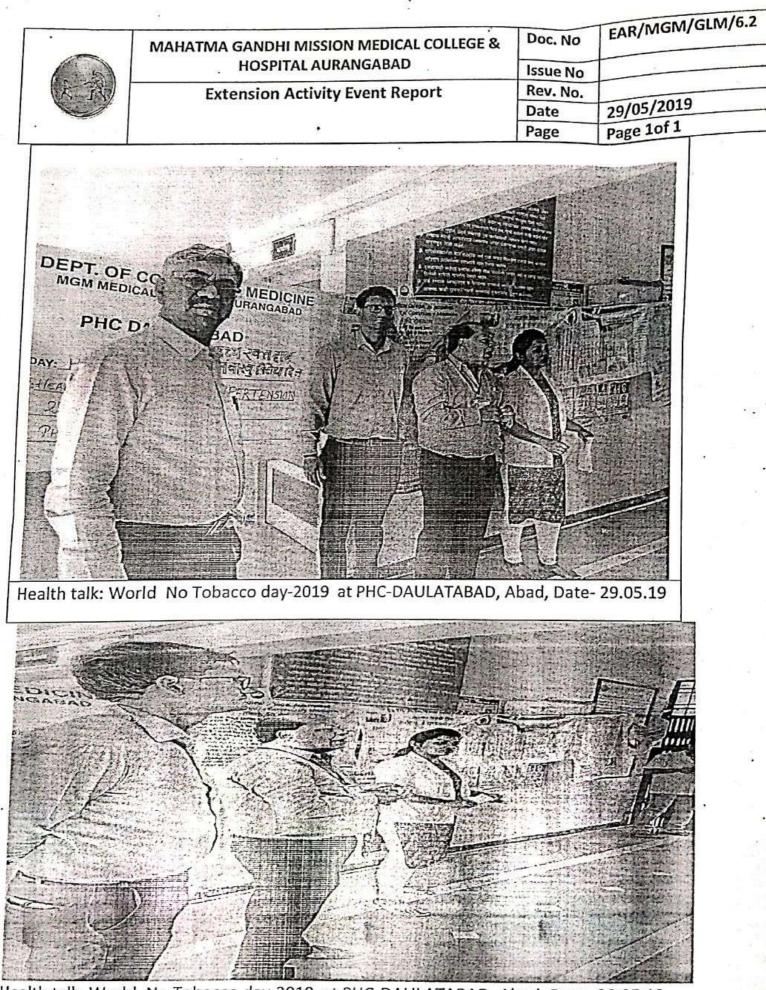

|
| •              | Event Outcome & Projections in Brief- Awareness regarding hazards of tobacco chewing, smoking, alcohol consumption, effects on ANC patients and chart exhibition at OPD entrance given to all patients (30) coming to OPD at P                                                |
| Rep            | port Prepared on 29.05.2019                                                                                                                                                                                                                                                   |

By: Mr. Sevalikar & Mr. Pathan.



Dept. of Community Medicane M.G.M. Medical College Aurangabad.



Health talk: World No Tobacco day-2019 at PHC-DAULATABAD, Abad, Date- 29.05.19

OUTWARD NO 269 (3) 3/2019

| (R A)          |                                                        | MAHATMA GANDHI MISSION MEDICAL COLLEGE &<br>HOSPITAL AURANGABAD                                                                                                                                                                                                                                                                                                                          | Doc. No                                             | EAR/MGM/GLM/6.      |  |
|----------------|--------------------------------------------------------|----------------------------------------------------------------------------------