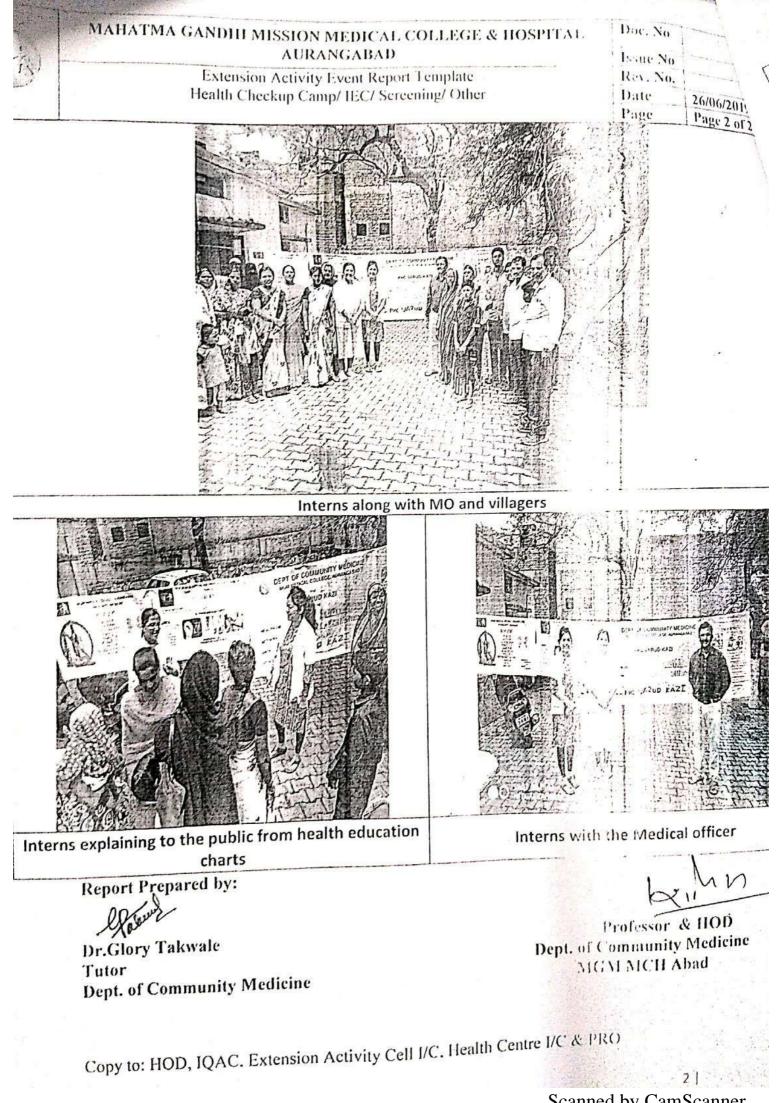

| Details | of      | event          | –Under              | guidance                                                  | of                                                           | Dr.Salve(HOD), Dr.Shweta Deshmukh(T                                                                                                        | JTUR)                                                                                                                                                                                                                           |
|---------|---------|----------------|---------------------|-----------------------------------------------------------|--------------------------------------------------------------|--------------------------------------------------------------------------------------------------------------------------------------------|---------------------------------------------------------------------------------------------------------------------------------------------------------------------------------------------------------------------------------|
| Dr.Sawa |         |                |                     |                                                           |                                                              |                                                                                                                                            |                                                                                                                                                                                                                                 |
|         | 1       | (1) <u>IMN</u> | <u>/UNIZATI</u>     | ON talk.                                                  | 2.54                                                         |                                                                                                                                            |                                                                                                                                                                                                                                 |
|         |         | (2) Que        | stion and           | Answer se                                                 | <u>essio</u>                                                 | <u>n</u> with patients & staff was conducted.                                                                                              |                                                                                                                                                                                                                                 |
|         |         | by Inter       | rns:- Dr. As        | shwin Patil, I                                            | Dr. N                                                        | eha Karwa, Dr.Achal Durge, Dr. MOhini Eklare                                                                                               |                                                                                                                                                                                                                                 |
|         |         | PRO M          | r. Sevlikar         |                                                           |                                                              |                                                                                                                                            |                                                                                                                                                                                                                                 |
|         |         |                |                     |                                                           |                                                              |                                                                                                                                            |                                                                                                                                                                                                                                 |
|         | Dr.Sawa |                | (2) Que<br>by Inter | (1) IMMUNIZATI<br>(2) Question and<br>by Interns:- Dr. As | (1) <u>IMMUNIZATION talk</u> .<br>(2) Question and Answer se | <ul> <li>(1) <u>IMMUNIZATION talk</u>.</li> <li>(2) <u>Question and Answer session</u><br/>by Interns:- Dr. Ashwin Patil, Dr. N</li> </ul> | <ol> <li>(1) <u>IMMUNIZATION talk</u>.</li> <li>(2) <u>Question and Answer session</u> with patients &amp; staff was conducted.<br/>by Interns:- Dr. Ashwin Patil, Dr. Neha Karwa, Dr.Achal Durge, Dr. MOhini Eklare</li> </ol> |

| 7. | Under guidance of : Dr.Salve (HOD), Dr.Shweta Deshmukh (TUTOR), Dr.Sawant (C.M.O)<br>Students Participated – Dr.Shweta, Dr.Neha, Dr.Ashwin, Dr.Achal, Dr.Mohini                                                                                                       |  |  |  |
|----|-----------------------------------------------------------------------------------------------------------------------------------------------------------------------------------------------------------------------------------------------------------------------|--|--|--|
| 8. | Event Outcome & Projections in Brief- Awareness regarding WORLD IMMUNIZATION WEEK THEMED ON<br>PROTECTED TOGETHER: VACCINES WORK! So that people can get protected in all ages through power of<br>VACCINES at OPD entrance given to all patients (30) coming to OPD. |  |  |  |
| 9  | No. of <b>Teachers</b> Participated: 2<br>No. of <b>Students</b> Participated: 5                                                                                                                                                                                      |  |  |  |

Dr.Shweta Deshmukh giving talk To create awareness regarding WORLD IMMUNIZATION WEEK So that people can get protected in all ages through power of VACCINES. Which was also assisted by the interns Dr. Ashwin Patil, Dr. Neha Karwa, Dr.Achal Durge, Dr. Mohini Eklare PRO Mr. Sevlikar and Dr.Sawant (CMO)