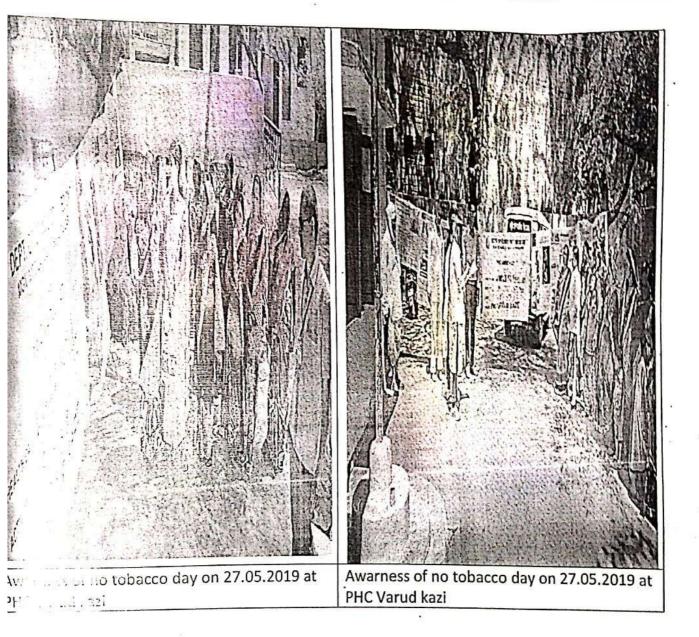

lipuvvu , Dr. Arshiya kaura, Dr.Glory Takwale, Tutor, Dept of Comm. Medicine.



PROF&HOD

DEPT.OF COMMUNITY MEDICINE Prof. & Head Dept. of Community Medicine M.G.M. Medical College Aurangabad Page

|          | MAHATMA GANDHI MISSION MEDICAL COLLEGE &<br>HOSPITAL AURANGABAD | Doc. No              | EAR/MGM/GLM/6.2 |
|----------|-----------------------------------------------------------------|----------------------|-----------------|
| 13       | Extension Activity Event Report                                 | Issue No<br>Rev. No. |                 |
| - Andrew |                                                                 | Date                 | 27/05/2019      |
|          | · · · · ·                                                       | Page                 | Page 1of 1      |





of Community Medicine G.G.M. Medical College Aurangabad. nept 64

| Page

| *****              | MAHATMA GANDHI MISSION MEDICAL COLLEGE &                                                                                                                                     | Des No                       | FAR/MGM/GLM/03                                                                                     |
|--------------------|------------------------------------------------------------------------------------------------------------------------------------------------------------------------------|------------------------------|----------------------------------------------------------------------------------------------------|
| Aller              | HOSPITAL AURANGABAD