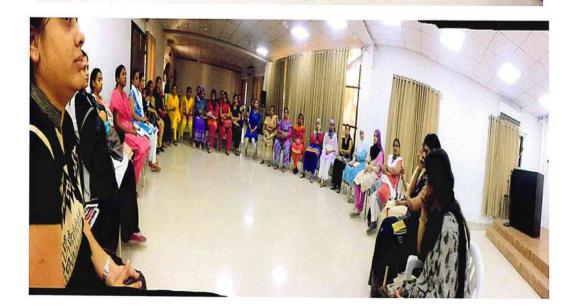

Date/ Time/ Venue - 25/04/2019, 9-12pm, At PHC DAULATABAD.

- 3. Rational/Need for the Event-; To Create Awareness on WORLD IMMUNIZATION WEEK THEMED ON PROTECTED TOGETHER: VACCINES WORK! So that people can get protected in all ages through power of VACCINES.
- 4. Organized by Dept. of Community Medicine,
   MGM MCH, Aurangabad and
   PHC DAULATABAD.

| Details | of      | event          | –Under              | guidance                                                  | of                                                           | Dr.Salve(HOD), Dr.Shweta Deshmukh(T                                                                                                        | JTUR)                                                                                                                                                                                                                           |
|---------|---------|----------------|---------------------|-----------------------------------------------------------|--------------------------------------------------------------|--------------------------------------------------------------------------------------------------------------------------------------------|---------------------------------------------------------------------------------------------------------------------------------------------------------------------------------------------------------------------------------|
| Dr.Sawa |         |                |                     |                                                           |                                                              |                                                                                                                                            |                                                                                                                                                                                                                                 |
|         | 1       | (1) <u>IMN</u> | <u>/UNIZATI</u>     | ON talk.                                                  | 2.54                                                         |                                                                                                                                            |                                                                                                                                                                                                                                 |
|         |         | (2) Que        | stion and           | Answer se                                                 | <u>essio</u>                                                 | <u>n</u> with patients & staff was conducted.                                                                                              |                                                                                                                                                                                                                                 |
|         |         | by Inter       | rns:- Dr. As        | shwin Patil, I                                            | Dr. N                                                        | eha Karwa, Dr.Achal Durge, Dr. MOhini Eklare                                                                                               |                                                                                                                                                                                                                                 |
|         |         | PRO M          | r. Sevlikar         |                                                           |                                                              |                                                                                                                                            |                                                                                                                                                                                                                                 |
|         |         |                |                     |                                                           |                                                              |                                                                                                                                            |                                                                                                                                                                                                                                 |
|         | Dr.Sawa |                | (2) Que<br>by Inter | (1) IMMUNIZATI<br>(2) Question and<br>by Interns:- Dr. As | (1) <u>IMMUNIZATION talk</u> .<br>(2) Question and Answer se | <ul> <li>(1) <u>IMMUNIZATION talk</u>.</li> <li>(2) <u>Question and Answer session</u><br/>by Interns:- Dr. Ashwin Patil, Dr. N</li> </ul> | <ol> <li>(1) <u>IMMUNIZATION talk</u>.</li> <li>(2) <u>Question and Answer session</u> with patients &amp; staff was conducted.<br/>by Interns:- Dr. Ashwin Patil, Dr. Neha Karwa, Dr.Achal Durge, Dr. MOhini Eklare</li> </ol> |

| Patients/ Participants/ Audience Details - (Total 30) attending OPD. |                                                                      |
|----------------------------------------------------------------------|----------------------------------------------------------------------|
| attents rates parts                                                  | ,                                                                    |
|                                                                      | - 12                                                                 |
|                                                                      | Patients/ Participants/ Audience Details – (Total 30) attending OPD. |