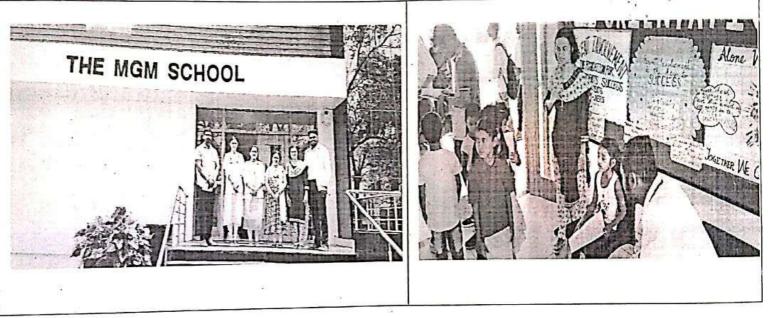

# World Immunization Week, 2019 at PHC, Ellora

Interns performing play on "Lasikaran -5 saal mein 7 baar"

Dr. Bhavna Joshi, Interns, Mr. Nizam Pathan with Dr. Vishal Bendre (M.O.) and other staff of PHC, Ellora