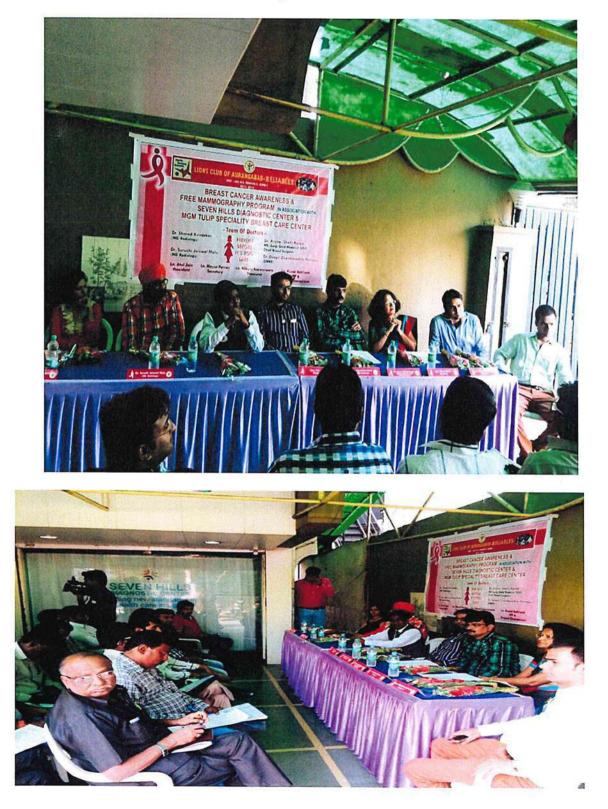

m very well.                                                                                                                              |  |  |
|       |                                                                                                                                                                         |  |  |
|       |                                                                                                                                                                         |  |  |

1 Divid

Professor & Head Department of Surgery MGM Medical College & Hospital, Aurangabad Dr. Provin Surgery anshi Hospital College & Hospital, Dr. Provin Surgery Mont Medical College & Bospital, Aurangabad

Aussignassa Reg. 85. 6:1018

# Lions MMG Camp 2015-16

 $\bigcirc$ 

0



# Tel: 0240-6601100, 2484693, 2483401, Fax No.2484445, 2487727,

# Gender equity/ sensitivity promotion programs Event Report

E

Echerao

Dr. SWATI SHIRADKAR

Date: 15/09/2016

| Name of event                                                                                                  | Gender Sensitization                                                                       |
|----------------------------------------------------------------------------------------------------------------|--------------------------------------------------------------------------------------------|
| Organized by                                                                                                   |