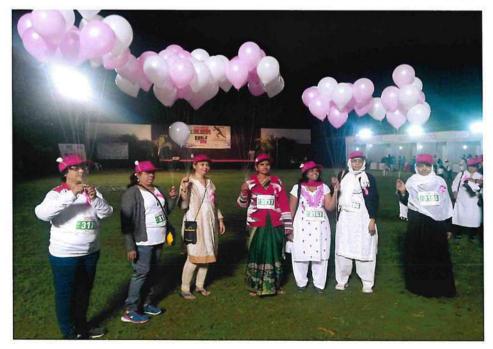

| 1. | Nature of Event – IEC- | WORLD IMMUNIZATION WEEK | (23 <sup>rd</sup> TO 30 <sup>th</sup> APRIL) |
|----|------------------------|-------------------------|----------------------------------------------|
|----|------------------------|-------------------------|----------------------------------------------|

Date/ Time/ Venue - 25/04/2019, 9-12pm, At PHC DAULATABAD.

- 3. Rational/Need for the Event-; To Create Awareness on WORLD IMMUNIZATION WEEK THEMED ON PROTECTED TOGETHER: VACCINES WORK! So that people can get protected in all ages through power of VACCINES.
- 4. Organized by Dept. of Community Medicine,
   MGM MCH, Aurangabad and
   PHC DAULATABAD.

| Details | of      | event          | –Under              | guidance                                                  | of                                                           | Dr.Salve(HOD), Dr.Shweta Deshmukh(T                                                                                                        | JTUR)                                                                                                                                                                                                                           |
|---------|---------|----------------|---------------------|-----------------------------------------------------------|--------------------------------------------------------------|--------------------------------------------------------------------------------------------------------------------------------------------|---------------------------------------------------------------------------------------------------------------------------------------------------------------------------------------------------------------------------------|
| Dr.Sawa |         |                |                     |                                                           |                                                              |                                                                                                                                            |                                                                                                                                                                                                                                 |
|         | 1       | (1) <u>IMN</u> | <u>/UNIZATI</u>     | ON talk.                                                  | 2.54                                                         |                                                                                                                                            |                                                                                                                                                                                                                                 |
|         |         | (2) Que        | stion and           | Answer se                                                 | <u>essio</u>                                                 | <u>n</u> with patients & staff was conducted.                                                                                              |                                                                                                                                                                                                                                 |
|         |         | by Inter       | rns:- Dr. As        | shwin Patil, I                                            | Dr. N                                                        | eha Karwa, Dr.Achal Durge, Dr. MOhini Eklare                                                                                               |                                                                                                                                                                                                                                 |
|         |         | PRO M          | r. Sevlikar         |                                                           |                                                              |                                                                                                                                            |                                                                                                                                                                                                                                 |
|         |         |                |                     |                                                           |                                                              |                                                                                                                                            |                                                                                                                                                                                                                                 |
|         | Dr.Sawa |                | (2) Que<br>by Inter | (1) IMMUNIZATI<br>(2) Question and<br>by Interns:- Dr. As | (1) <u>IMMUNIZATION talk</u> .<br>(2) Question and Answer se | <ul> <li>(1) <u>IMMUNIZATION talk</u>.</li> <li>(2) <u>Question and Answer session</u><br/>by Interns:- Dr. Ashwin Patil, Dr. N</li> </ul> | <ol> <li>(1) <u>IMMUNIZATION talk</u>.</li> <li>(2) <u>Question and Answer session</u> with patients &amp; staff was conducted.<br/>by Interns:- Dr. Ashwin Patil, Dr. Neha Karwa, Dr.Achal Durge, Dr. MOhini Eklare</li> </ol> |