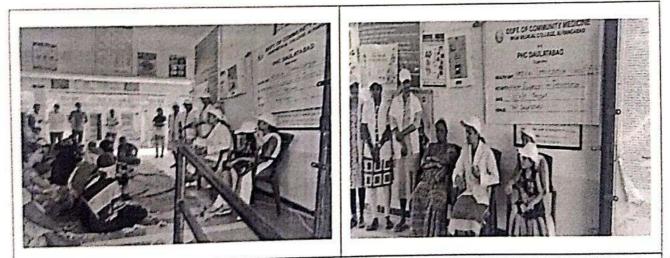

Date/ Time/ Venue - 25/04/2019, 9-12pm, At PHC DAULATABAD.

- 3. Rational/Need for the Event-; To Create Awareness on WORLD IMMUNIZATION WEEK THEMED ON PROTECTED TOGETHER: VACCINES WORK! So that people can get protected in all ages through power of VACCINES.
- 4. Organized by Dept. of Community Medicine,
   MGM MCH, Aurangabad and
   PHC DAULATABAD.

| Details | of      | event          | –Under              | guidance                                                  | of                                                           | Dr.Salve(HOD), Dr.Shweta Deshmukh(T                                                                                                        | JTUR)                                                                                                                                                                                                                           |
|---------|---------|----------------|---------------------|-----------------------------------------------------------|--------------------------------------------------------------|--------------------------------------------------------------------------------------------------------------------------------------------|---------------------------------------------------------------------------------------------------------------------------------------------------------------------------------------------------------------------------------|
| Dr.Sawa |         |                |                     |                                                           |                                                              |                                                                                                                                            |                                                                                                                                                                                                                                 |
|         | 1       | (1) <u>IMN</u> | <u>/UNIZATI</u>     | ON talk.                                                  | 2.54                                                         |                                                                                                                                            |                                                                                                                                                                                                                                 |
|         |         | (2) Que        | stion and           | Answer se                                                 | <u>essio</u>                                                 | <u>n</u> with patients & staff was conducted.                                                                                              |                                                                                                                                                                                                                                 |
|         |         | by Inter       | rns:- Dr. As        | shwin Patil, I                                            | Dr. N                                                        | eha Karwa, Dr.Achal Durge, Dr. MOhini Eklare                                                                                               |                                                                                                                                                                                                                                 |
|         |         | PRO M          | r. Sevlikar         |                                                           |                                                              |                                                                                                                                            |                                                                                                                                                                                                                                 |
|         |         |                |                     |                                                           |                                                              |                                                                                                                                            |                                                                                                                                                                                                                                 |
|         | Dr.Sawa |                | (2) Que<br>by Inter | (1) IMMUNIZATI<br>(2) Question and<br>by Interns:- Dr. As | (1) <u>IMMUNIZATION talk</u> .<br>(2) Question and Answer se | <ul> <li>(1) <u>IMMUNIZATION talk</u>.</li> <li>(2) <u>Question and Answer session</u><br/>by Interns:- Dr. Ashwin Patil, Dr. N</li> </ul> | <ol> <li>(1) <u>IMMUNIZATION talk</u>.</li> <li>(2) <u>Question and Answer session</u> with patients &amp; staff was conducted.<br/>by Interns:- Dr. Ashwin Patil, Dr. Neha Karwa, Dr.Achal Durge, Dr. MOhini Eklare</li> </ol> |

| Patients/ Participants/ Audience Details - (Total 30) attending OPD. |                                                                      |
|----------------------------------------------------------------------|----------------------------------------------------------------------|
| attents rates parts                                                  | ,                                                                    |
|                                                                      | - 12                                                                 |
|                                                                      | Patients/ Participants/ Audience Details – (Total 30) attending OPD. |

| 7. | Under guidance of : Dr.Salve (HOD), Dr.Shweta Deshmukh (TUTOR), Dr.Sawant (C.M.O)<br>Students Participated – Dr.Shweta, Dr.Neha, Dr.Ashwin, Dr.Achal, Dr.Mohini                                                                                                       |  |  |  |
|----|-----------------------------------------------------------------------------------------------------------------------------------------------------------------------------------------------------------------------------------------------------------------------|--|--|--|
| 8. | Event Outcome & Projections in Brief- Awareness regarding WORLD IMMUNIZATION WEEK THEMED ON<br>PROTECTED TOGETHER: VACCINES WORK! So that people can get protected in all ages through power of<br>VACCINES at OPD entrance given to all patients (30) coming to OPD. |  |  |  |
| 9  | No. of <b>Teachers</b> Participated: 2<br>No. of <b>Students</b> Participated: 5                                                                                                                                                                                      |  |  |  |

Dr.Shweta Deshmukh giving talk To create awareness regarding WORLD IMMUNIZATION WEEK So that people can get protected in all ages through power of VACCINES. Which was also assisted by the interns Dr. Ashwin Patil, Dr. Neha Karwa, Dr.Achal Durge, Dr. Mohini Eklare PRO Mr. Sevlikar and Dr.Sawant (CMO)