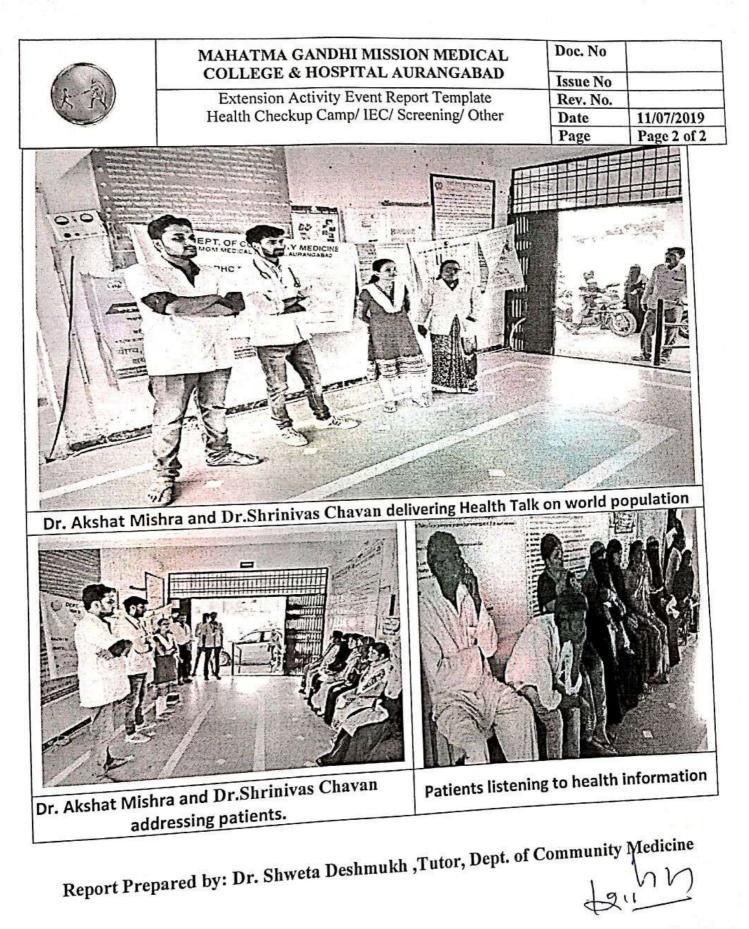

| Details | of      | event          | –Under              | guidance                                                  | of                                                           | Dr.Salve(HOD), Dr.Shweta Deshmukh(T                                                                                                        | JTUR)                                                                                                                                                                                                                           |
|---------|---------|----------------|---------------------|-----------------------------------------------------------|--------------------------------------------------------------|--------------------------------------------------------------------------------------------------------------------------------------------|---------------------------------------------------------------------------------------------------------------------------------------------------------------------------------------------------------------------------------|
| Dr.Sawa |         |                |                     |                                                           |                                                              |                                                                                                                                            |                                                                                                                                                                                                                                 |
|         | 1       | (1) <u>IMN</u> | <u>/UNIZATI</u>     | ON talk.                                                  | 2.54                                                         |                                                                                                                                            |                                                                                                                                                                                                                                 |
|         |         | (2) Que        | stion and           | Answer se                                                 | <u>essio</u>                                                 | <u>n</u> with patients & staff was conducted.                                                                                              |                                                                                                                                                                                                                                 |
|         |         | by Inter       | rns:- Dr. As        | shwin Patil, I                                            | Dr. N                                                        | eha Karwa, Dr.Achal Durge, Dr. MOhini Eklare                                                                                               |                                                                                                                                                                                                                                 |
|         |         | PRO M          | r. Sevlikar         |                                                           |                                                              |                                                                                                                                            |                                                                                                                                                                                                                                 |
|         |         |                |                     |                                                           |                                                              |                                                                                                                                            |                                                                                                                                                                                                                                 |
|         | Dr.Sawa |                | (2) Que<br>by Inter | (1) IMMUNIZATI<br>(2) Question and<br>by Interns:- Dr. As | (1) <u>IMMUNIZATION talk</u> .<br>(2) Question and Answer se | <ul> <li>(1) <u>IMMUNIZATION talk</u>.</li> <li>(2) <u>Question and Answer session</u><br/>by Interns:- Dr. Ashwin Patil, Dr. N</li> </ul> | <ol> <li>(1) <u>IMMUNIZATION talk</u>.</li> <li>(2) <u>Question and Answer session</u> with patients &amp; staff was conducted.<br/>by Interns:- Dr. Ashwin Patil, Dr. Neha Karwa, Dr.Achal Durge, Dr. MOhini Eklare</li> </ol> |

Dr.Shweta Deshmukh giving talk To create awareness regarding WORLD IMMUNIZATION WEEK So that people can get protected in all ages through power of VACCINES. Which was also assisted by the interns Dr. Ashwin Patil, Dr. Neha Karwa, Dr.Achal Durge, Dr. Mohini Eklare PRO Mr. Sevlikar and Dr.Sawant (CMO)