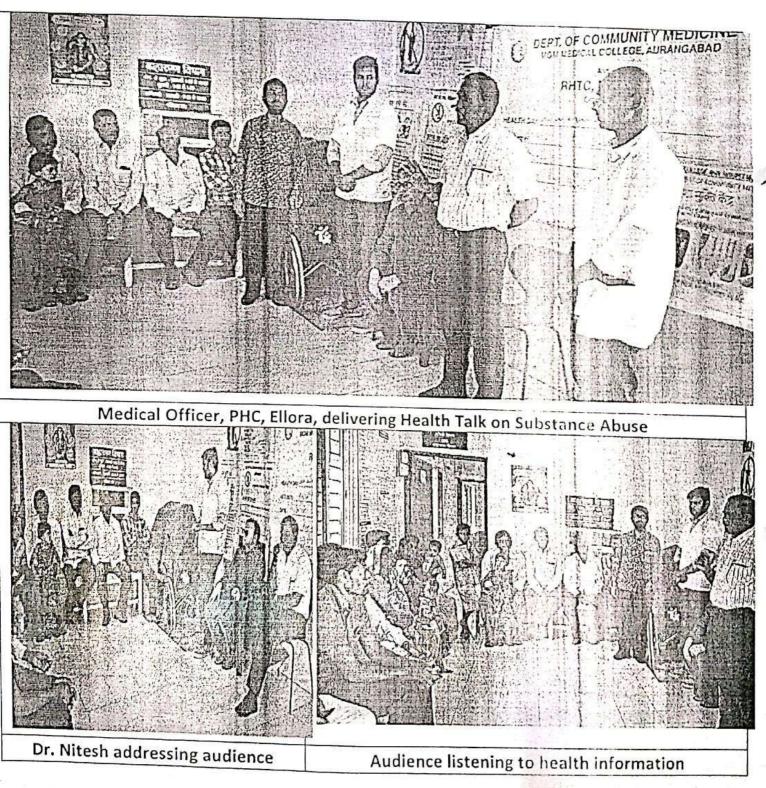

# Ryent Report

1665 - 37/04/3019 Page 1 of 2

| Name & address of<br>Institute                   | MGM Medical College &<br>Hospital, N-6, CHECO, Aurangabad                                                                                                                                                                                                                       | Venr= 2010                                                                                                                                | Event no.                                                                                                   |
|--------------------------------------------------|---------------------------------------------------------------------------------------------------------------------------------------------------------------------------------------------------------------------------------------------------------------------------------|-------------------------------------------------------------------------------------------------------------------------------------------|-------------------------------------------------------------------------------------------------------------|
| Name of Event                                    | WORLD IMMUNIS/                                                                                                                                                                                                                                                                  | TION WEEK,                                                                                                                                | 2019                                                                                                        |
| Organized by                                     | Department of Communit                                                                                                                                                                                                                                                          | y Medicine, MOA                                                                                                                           | AMCA                                                                                                        |
| Date & Time                                      | 26/04/2019; 0.30                                                                                                                                                                                                                                                                |                                                                                                                                           | and the second second                                                                                       |
| Venue                                            | Out Patient Depart                                                                                                                                                                                                                                                              |                                                                                                                                           |                                                                                                             |
| Event details                                    | <ol> <li>Street play: A street play depic-<br/>performed by the interns posted<br/>language and was presented at 1<br/>emphasized on management of</li> <li>Question &amp; answer session: The<br/>question and answer session whe<br/>by Community Medicine special</li> </ol> | ting importance of i<br>at PHC, Ellora. The<br>be out-patient depar<br>common side effect<br>he play was followe<br>here queries of peopl | mmunization was<br>s play was in local<br>tment. It<br>s of vaccination.<br>d by an open<br>c were answered |
| Speakers / Staff of<br>M.G.M, MCH,<br>Aurangabad | Dr. Bhavna Joshi (Faculty, Community<br>(Resident, Pediatrics) Dr. Maunika, Dr.<br>Shayan Dutta (Interns), Mr. Nizam Pall<br>(Driver)                                                                                                                                           | Proveen, Dr. Niddh                                                                                                                        | arth Manu, Dr.                                                                                              |
| Participants/<br>Audience details                | Staff of PHC, Ellora;<br>Parents and relatives of under-five child<br>OPD.                                                                                                                                                                                                      |                                                                                                                                           |                                                                                                             |
| Event outcome/<br>Projections                    | The activity benefitted 65 patients and<br>Efform. Awareness regarding vaccinatic<br>management of common side effects o<br>audience.                                                                                                                                           | my, vaccine schedul                                                                                                                       | e and                                                                                                       |
| Event photos                                     | On page 2                                                                                                                                                                                                                                                                       |                                                                                                                                           | 1                                                                                                           |

# World Immunization Week, 2019 at PHC, Ellora

Interns performing play on "Lasikaran -5 saal mein 7 baar"

Dr. Bhavna Joshi, Interns, Mr. Nizam Pathan with Dr. Vishal Bendre (M.O.) and other staff of PHC, Ellora