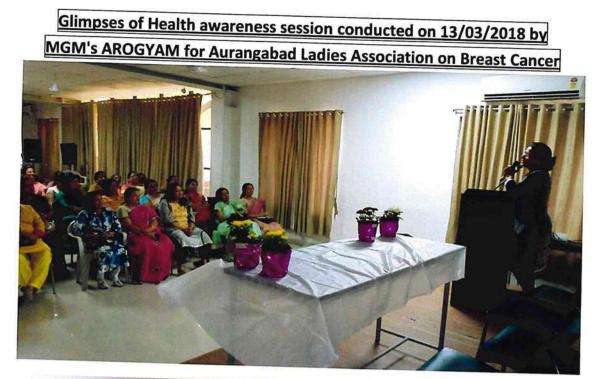

|
| Valedictory Ceremony – Brief of the proceedings including chief guest etc and who conducted it.                 |
| Vote of thanks by Mrs Sushma Shah. Programme followed by healthy                                                |
| refreshment and Arogyam                                                                                         |
| Highlights of the Event – Brief about the main highlight(s) of the event.                                       |
|                                                                                                                 |

ŧ 0....1

Professor & Head Department of Surgery MGM Medical College & Hospital, Aurangabad

Dr. Pravia Curveyesiziti Protestat Mand Description of Consuly MON Manual contains A Haspital Antipaction Register Consuls



\_\_\_\_\_)

 $\bigcirc$ 

 $\bigcirc$ 





÷

#### MAHATMA GANDHI MISSION MEDICAL COLLEGE & HOSPITAL , AURANGABAD

## Academic Event Report

Conferences/ Seminars/ CME/Workshop/ Quiz/ Debate/ Guest Lecture etc.

Date: 12/03/2018

| No. | Event Report                                                                                                    |
|-----|-----------------------------------------------------------------------------------------------------------------|
| 1.  | Name & Level of Event - College/ Regional/ State/ National/ International.                                      |
|     | Local - Breast Cancer +Awareness talk on 12/3/2018                                                              |
| 2.  | Background/ Introduction – Need/ reasons for holding the prg, Name of