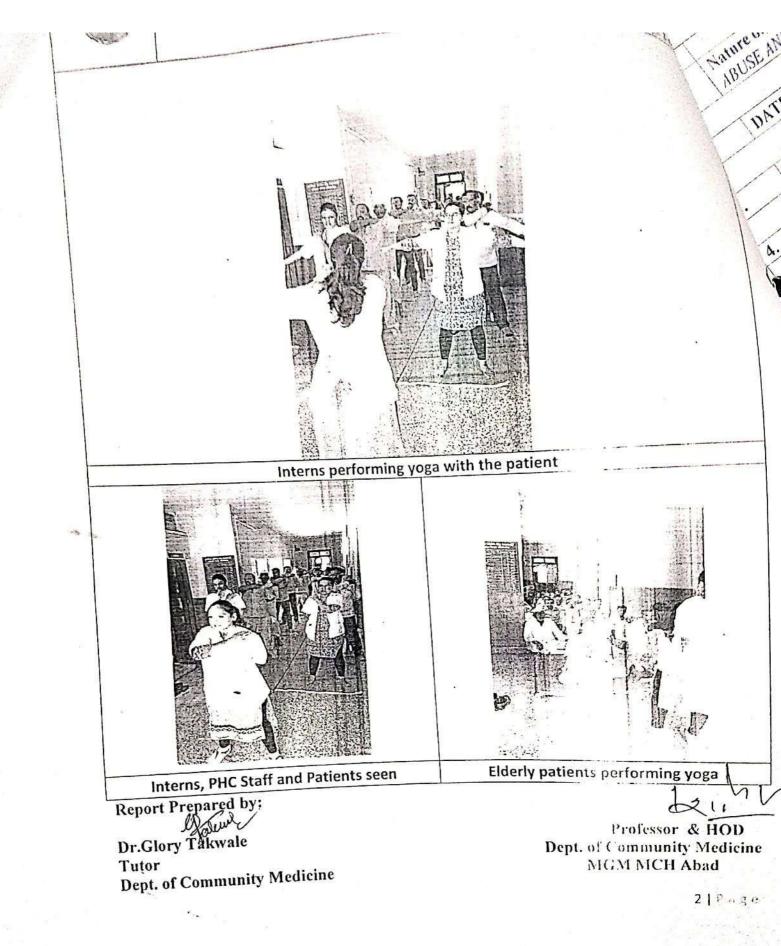

# World Immunization Week, 2019 at PHC, Ellora

Interns performing play on "Lasikaran -5 saal mein 7 baar"

Dr. Bhavna Joshi, Interns, Mr. Nizam Pathan with Dr. Vishal Bendre (M.O.) and other staff of PHC, Ellora