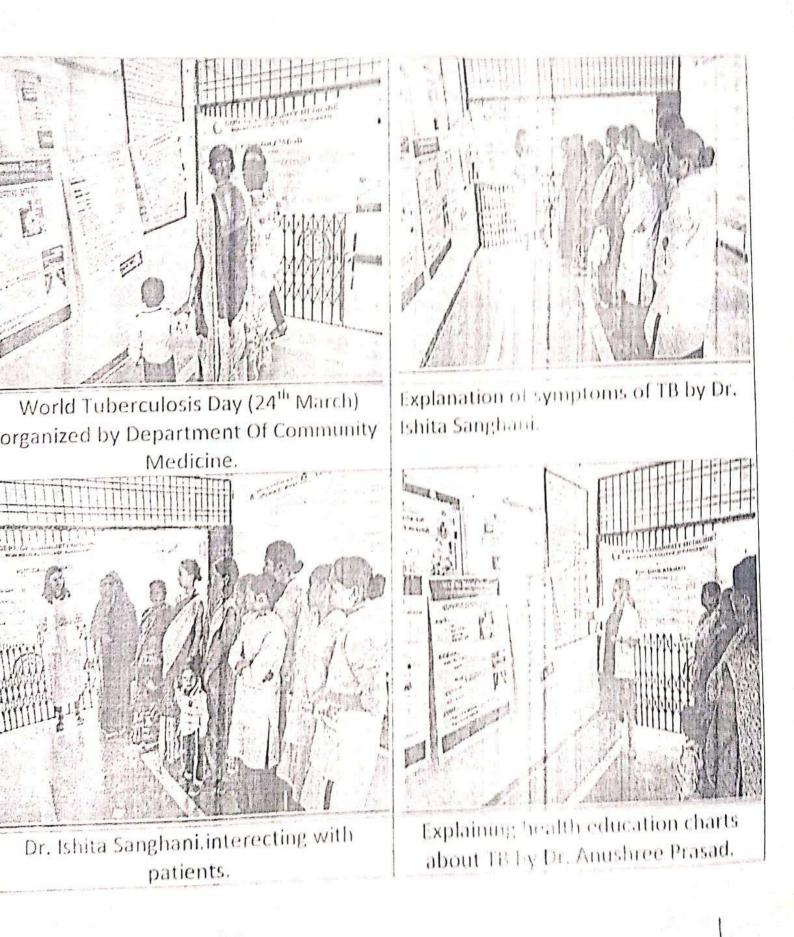

|
|                                                                                                                                                                                                                                                                                                                                                                                                                                                      |

Report Prepared on 27/03/2019

By Dr. Ishita Sanghani and Dr.Shweta Deshmukh, Tutor, Department Of Community Medicine,

8,40 1-

Prof. & Head

Dept. Community Medicine

MGM, MCH, Aurangabad

Health Centre

Deshmulch

PHC DAULTABAD



) zular



#### MAHATMA GANDIR MISSION'S MEDICAL COLLEGE & HOSPITAL, AURANGARAD

#### Event Report

Date: + 02/04/2019

| Name & address of<br>Institute                                    | MGM Medical College & Hospital,N-6,<br>CIDCO, Aurangabad                                                                                                                                                                                                                                                                       | Year- 2019                                                                                                                | Event no.                                                                             |
|-------------------------------------------------------------------|------