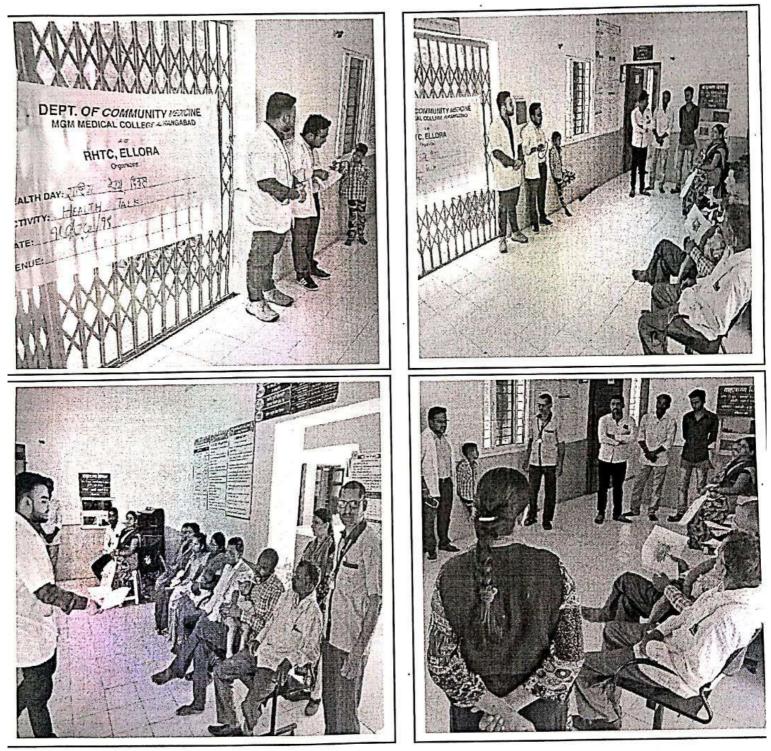

# Ryent Report

1665 - 37/04/3019 Page 1 of 2

| Name & address of<br>Institute                   | MGM Medical College &<br>Hospital, N-6, CHECO, Aurangabad                                                                                                                                                                                                                       | Venr= 2010                                                                                                                                | Event no.                                                                                                   |
|--------------------------------------------------|---------------------------------------------------------------------------------------------------------------------------------------------------------------------------------------------------------------------------------------------------------------------------------|-------------------------------------------------------------------------------------------------------------------------------------------|-------------------------------------------------------------------------------------------------------------|
| Name of Event                                    | WORLD IMMUNIS/                                                                                                                                                                                                                                                                  | TION WEEK,                                                                                                                                | 2019                                                                                                        |
| Organized by                                     | Department of Communit                                                                                                                                                                                                                                                          | y Medicine, MOA                                                                                                                           | AMCA                                                                                                        |
| Date & Time                                      | 26/04/2019; 0.30                                                                                                                                                                                                                                                                |                                                                                                                                           | and the second second                                                                                       |
| Venue                                            | Out Patient Depart                                                                                                                                                                                                                                                              |                                                                                                                                           |                                                                                                             |
| Event details                                    | <ol> <li>Street play: A street play depic-<br/>performed by the interns posted<br/>language and was presented at 1<br/>emphasized on management of</li> <li>Question &amp; answer session: The<br/>question and answer session whe<br/>by Community Medicine special</li> </ol> | ting importance of i<br>at PHC, Ellora. The<br>be out-patient depar<br>common side effect<br>he play was followe<br>here queries of peopl | mmunization was<br>s play was in local<br>tment. It<br>s of vaccination.<br>d by an open<br>c were answered |
| Speakers / Staff of<br>M.G.M, MCH,<br>Aurangabad | Dr. Bhavna Joshi (Faculty, Community<br>(Resident, Pediatrics) Dr. Maunika, Dr.<br>Shayan Dutta (Interns), Mr. Nizam Pall<br>(Driver)                                                                                                                                           | Proveen, Dr. Niddh                                                                                                                        | arth Manu, Dr.                                                                                              |
| Participants/<br>Audience details                | Staff of PHC, Ellora;<br>Parents and relatives of under-five child<br>OPD.                                                                                                                                                                                                      |                                                                                                                                           |                                                                                                             |
| Event outcome/<br>Projections                    | The activity benefitted 65 patients and<br>Efform. Awareness regarding vaccinatic<br>management of common side effects o<br>audience.                                                                                                                                           | my, vaccine schedul                                                                                                                       | e and                                                                                                       |
| Event photos                                     | On page 2                                                                                                                                                                                                                                                                       |                                                                                                                                           | 1                                                                                                           |

# World Immunization Week, 2019 at PHC, Ellora

Interns performing play on "Lasikaran -5 saal mein 7 baar"

Dr. Bhavna Joshi, Interns, Mr. Nizam Pathan with Dr. Vishal Bendre (M.O.) and other staff of PHC, Ellora