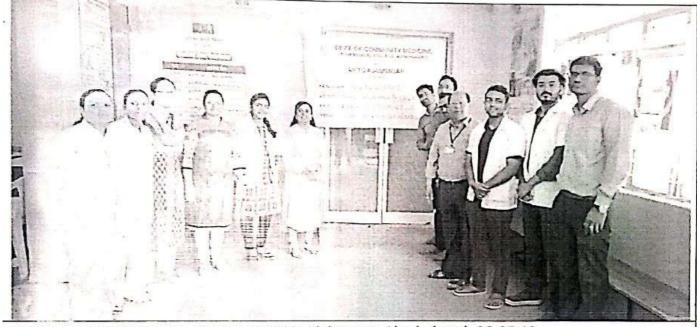

Date/ Time/ Venue - 25/04/2019, 9-12pm, At PHC DAULATABAD.

- 3. Rational/Need for the Event-; To Create Awareness on WORLD IMMUNIZATION WEEK THEMED ON PROTECTED TOGETHER: VACCINES WORK! So that people can get protected in all ages through power of VACCINES.
- 4. Organized by Dept. of Community Medicine,
   MGM MCH, Aurangabad and
   PHC DAULATABAD.

| Details | of      | event          | –Under              | guidance                                                  | of                                                           | Dr.Salve(HOD), Dr.Shweta Deshmukh(T                                                                                                        | JTUR)                                                                                                                                                                                                                           |
|---------|---------|----------------|---------------------|-----------------------------------------------------------|--------------------------------------------------------------|--------------------------------------------------------------------------------------------------------------------------------------------|---------------------------------------------------------------------------------------------------------------------------------------------------------------------------------------------------------------------------------|
| Dr.Sawa |         |                |                     |                                                           |                                                              |                                                                                                                                            |                                                                                                                                                                                                                                 |
|         | 1       | (1) <u>IMN</u> | <u>/UNIZATI</u>     | ON talk.                                                  | 2.54                                                         |                                                                                                                                            |                                                                                                                                                                                                                                 |
|         |         | (2) Que        | stion and           | Answer se                                                 | <u>essio</u>                                                 | <u>n</u> with patients & staff was conducted.                                                                                              |                                                                                                                                                                                                                                 |
|         |         | by Inter       | rns:- Dr. As        | shwin Patil, I                                            | Dr. N                                                        | eha Karwa, Dr.Achal Durge, Dr. MOhini Eklare                                                                                               |                                                                                                                                                                                                                                 |
|         |         | PRO M          | r. Sevlikar         |                                                           |                                                              |                                                                                                                                            |                                                                                                                                                                                                                                 |
|         |         |                |                     |                                                           |                                                              |                                                                                                                                            |                                                                                                                                                                                                                                 |
|         | Dr.Sawa |                | (2) Que<br>by Inter | (1) IMMUNIZATI<br>(2) Question and<br>by Interns:- Dr. As | (1) <u>IMMUNIZATION talk</u> .<br>(2) Question and Answer se | <ul> <li>(1) <u>IMMUNIZATION talk</u>.</li> <li>(2) <u>Question and Answer session</u><br/>by Interns:- Dr. Ashwin Patil, Dr. N</li> </ul> | <ol> <li>(1) <u>IMMUNIZATION talk</u>.</li> <li>(2) <u>Question and Answer session</u> with patients &amp; staff was conducted.<br/>by Interns:- Dr. Ashwin Patil, Dr. Neha Karwa, Dr.Achal Durge, Dr. MOhini Eklare</li> </ol> |

Dr.Shweta Deshmukh giving talk To create awareness regarding WORLD IMMUNIZATION WEEK So that people can get protected in all ages through power of VACCINES. Which was also assisted by the interns Dr. Ashwin Patil, Dr. Neha Karwa, Dr.Achal Durge, Dr. Mohini Eklare PRO Mr. Sevlikar and Dr.Sawant (CMO)