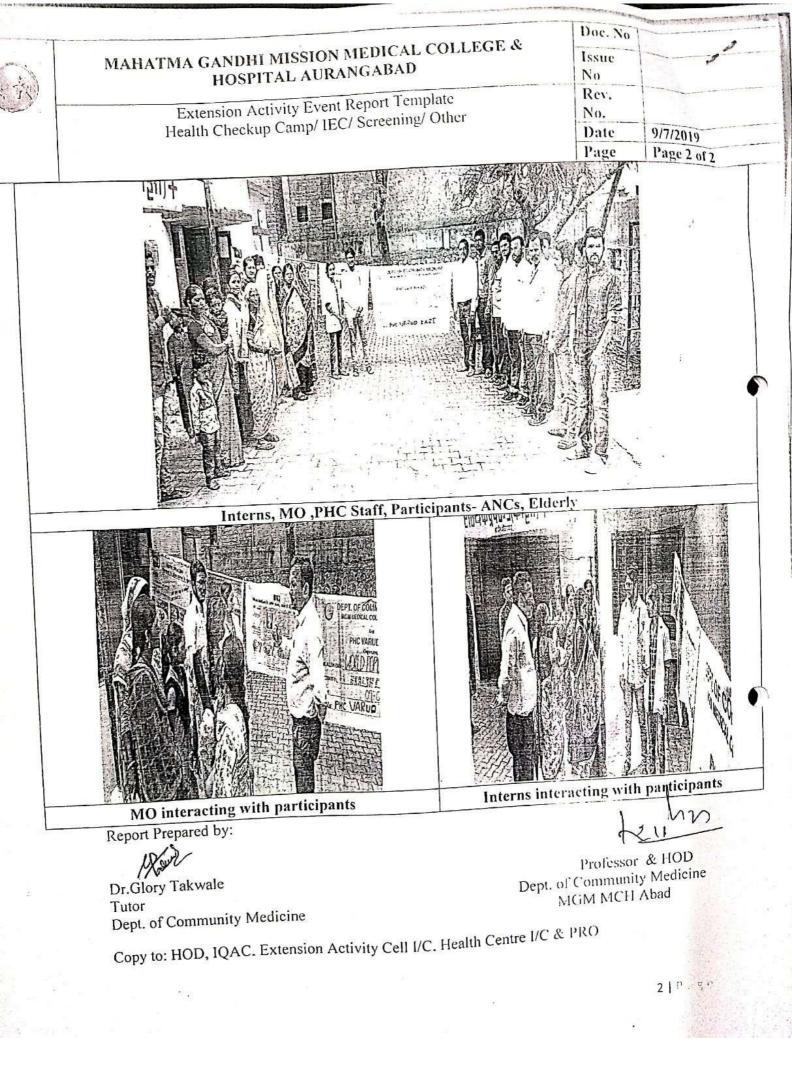

| th talk on the lation was the health was hea          | he changing scena<br>explained<br>highlighted.<br>vasectomy- how a<br>harts and health ta<br>s and other staff.<br>cal Officer,<br>y planning methods<br>HOD<br>Medicine |



|    | 5        | MAHATMA GANDHI MISSION MEDICAL                                       | Doc. No                                |                                                          |
|----|----------|----------------------------------------------------------------------|----------------------------------------|----------------------------------------------------------|
|    | (Ex- 2)  | COLLEGE & HOSPITAL AURANGABAD                                        | Issue No                               |                                                          |
|    | VA A     | Extension Activity Event Report Template                             | Rev. No.                               |                                                          |
|    |          | Health Checkup Camp/ IEC