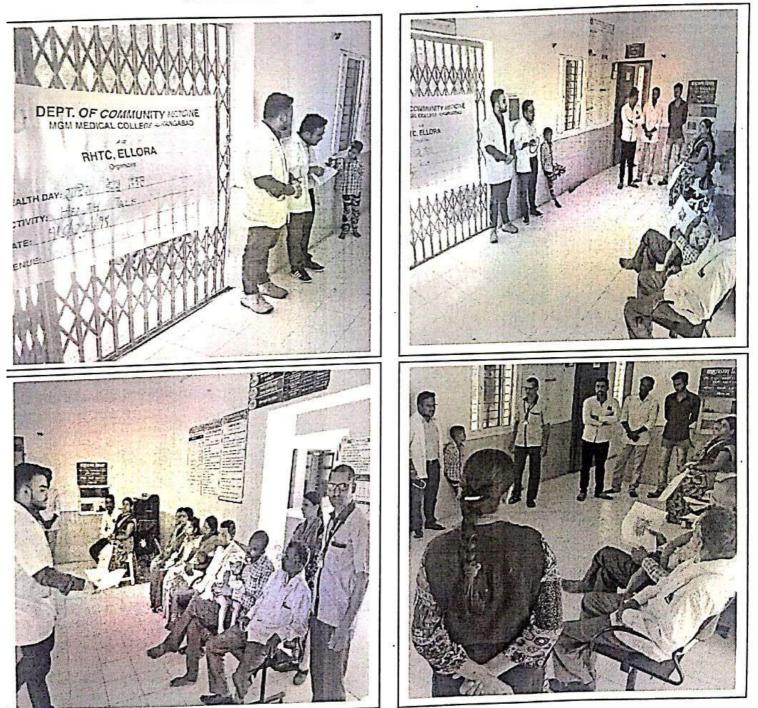

# Ryent Report

1665 - 37/04/3019 Page 1 of 2

| Name & address of<br>Institute                   | MGM Medical College &<br>Hospital, N-6, CHECO, Aurangabad                                                                                                                                                                                                                       | Venr= 2010                                                                                                                                | Event no.                                                                                                   |
|--------------------------------------------------|---------------------------------------------------------------------------------------------------------------------------------------------------------------------------------------------------------------------------------------------------------------------------------|-------------------------------------------------------------------------------------------------------------------------------------------|-------------------------------------------------------------------------------------------------------------|
| Name of Event                                    | WORLD IMMUNIS/                                                                                                                                                                                                                                                                  | TION WEEK,                                                                                                                                | 2019                                                                                                        |
| Organized by                                     | Department of Communit                                                                                                                                                                                                                                                          | y Medicine, MOA                                                                                                                           | AMCA                                                                                                        |
| Date & Time                                      | 26/04/2019; 0.30                                                                                                                                                                                                                                                                |                                                                                                                                           | and the second second                                                                                       |
| Venue                                            | Out Patient Depart                                                                                                                                                                                                                                                              |                                                                                                                                           |                                                                                                             |
| Event details                                    | <ol> <li>Street play: A street play depic-<br/>performed by the interns posted<br/>language and was presented at 1<br/>emphasized on management of</li> <li>Question &amp; answer session: The<br/>question and answer session whe<br/>by Community Medicine special</li> </ol> | ting importance of i<br>at PHC, Ellora. The<br>be out-patient depar<br>common side effect<br>he play was followe<br>here queries of peopl | mmunization was<br>s play was in local<br>tment. It<br>s of vaccination.<br>d by an open<br>c were answered |
| Speakers / Staff of<br>M.G.M, MCH,<br>Aurangabad | Dr. Bhavna Joshi (Faculty, Community<br>(Resident, Pediatrics) Dr. Maunika, Dr.<br>Shayan Dutta (Interns), Mr. Nizam Pall<br>(Driver)                                                                                                                                           | Proveen, Dr. Niddh                                                                                                                        | arth Manu, Dr.                                                                                              |
| Participants/<br>Audience details                | Staff of PHC, Ellora;<br>Parents and relatives of under-five child<br>OPD.                                                                                                                                                                                                      |                                                                                                                                           |                                                                                                             |
| Event outcome/<br>Projections                    | The activity benefitted 65 patients and<br>Efform. Awareness regarding vaccinatic<br>management of common side effects o<br>audience.                                                                                                                                           | my, vaccine schedul                                                                                                                       | e and                                                                                                       |
| Event photos                                     | On page 2                                                                                                                                                                                                                                                                       |                                                                                                                                           | 1                                                                                                           |

# World Immunization Week, 2019 at PHC, Ellora

Interns performing play on "Lasikaran -5 saal mein 7 baar"

Dr. Bhavna Joshi, Interns, Mr. Nizam Pathan with Dr. Vishal Bendre (M.O.) and other staff of PHC, Ellora