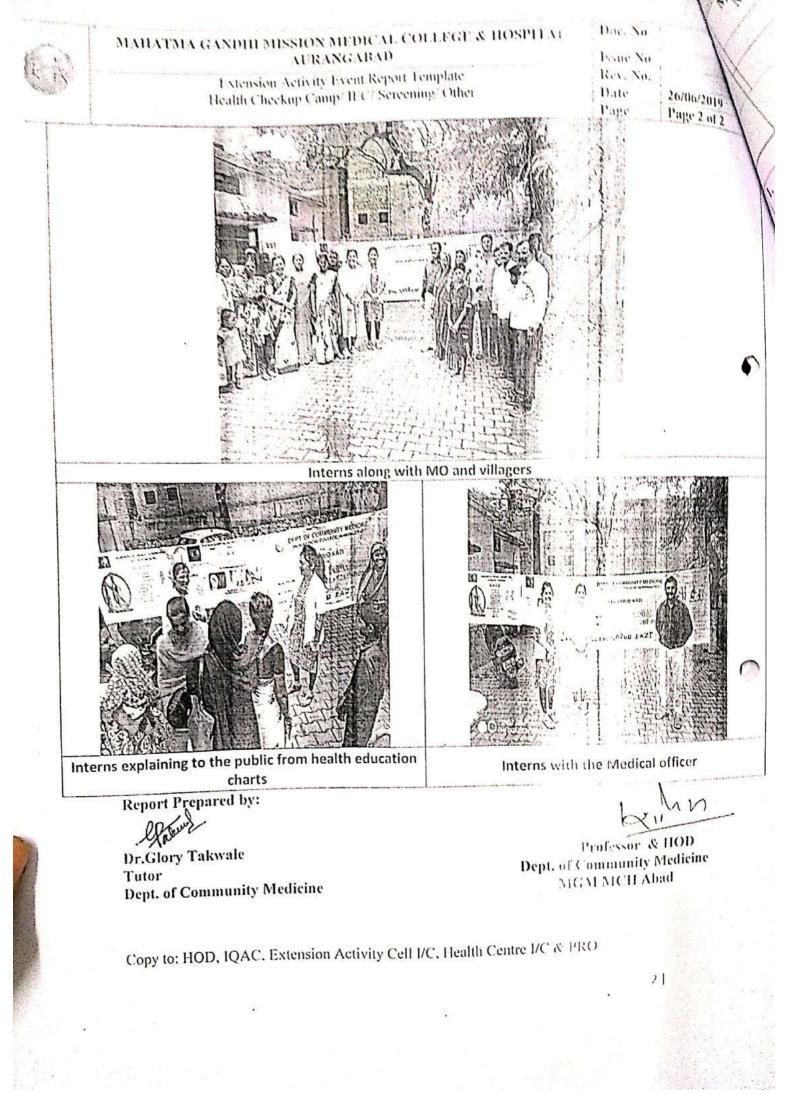

# Ryent Report

1665 - 37/04/3019 Page 1 of 2

| Name & address of<br>Institute                   | MGM Medical College &<br>Hospital, N-6, CHECO, Aurangabad                                                                                                                                                                                                                       | Venr= 2010                                                                                                                                | Event no.                                                                                                   |
|--------------------------------------------------|---------------------------------------------------------------------------------------------------------------------------------------------------------------------------------------------------------------------------------------------------------------------------------|-------------------------------------------------------------------------------------------------------------------------------------------|-------------------------------------------------------------------------------------------------------------|
| Name of Event                                    | WORLD IMMUNIS/                                                                                                                                                                                                                                                                  | TION WEEK,                                                                                                                                | 2019                                                                                                        |
| Organized by                                     | Department of Communit                                                                                                                                                                                                                                                          | y Medicine, MOA                                                                                                                           | AMCA                                                                                                        |
| Date & Time                                      | 26/04/2019; 0.30                                                                                                                                                                                                                                                                |                                                                                                                                           | and the second second                                                                                       |
| Venue                                            | Out Patient Depart                                                                                                                                                                                                                                                              |                                                                                                                                           |                                                                                                             |
| Event details                                    | <ol> <li>Street play: A street play depic-<br/>performed by the interns posted<br/>language and was presented at 1<br/>emphasized on management of</li> <li>Question &amp; answer session: The<br/>question and answer session whe<br/>by Community Medicine special</li> </ol> | ting importance of i<br>at PHC, Ellora. The<br>be out-patient depar<br>common side effect<br>he play was followe<br>here queries of peopl | mmunization was<br>s play was in local<br>tment. It<br>s of vaccination.<br>d by an open<br>c were answered |
| Speakers / Staff of<br>M.G.M, MCH,<br>Aurangabad | Dr. Bhavna Joshi (Faculty, Community<br>(Resident, Pediatrics) Dr. Maunika, Dr.<br>Shayan Dutta (Interns), Mr. Nizam Pall<br>(Driver)                                                                                                                                           | Proveen, Dr. Niddh                                                                                                                        | arth Manu, Dr.                                                                                              |
| Participants/<br>Audience details                | Staff of PHC, Ellora;<br>Parents and relatives of under-five child<br>OPD.                                                                                                                                                                                                      |                                                                                                                                           |                                                                                                             |
| Event outcome/<br>Projections                    | The activity benefitted 65 patients and<br>Efform. Awareness regarding vaccinatic<br>management of common side effects o<br>audience.                                                                                                                                           | my, vaccine schedul                                                                                                                       | e and                                                                                                       |
| Event photos                                     | On page 2                                                                                                                                                                                                                                                                       |                                                                                                                                           | 1                                                                                                           |