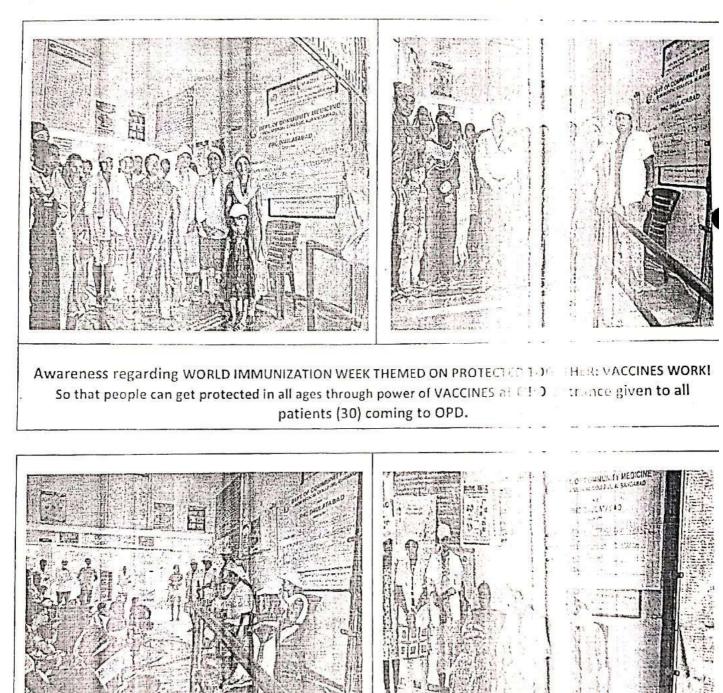

# WORLD IMMUNIZATION WEEK (23rd TO 30th APRIL)

25/04/2019, 9-12pm, At PHC DAULATABAD.

Awareness regarding WORLD IMMUNIZATION WEEK THEMED ON PROTECTED TOGETHER: VACCINES WORK! So that people can get protected in all ages through power of VACCINES at OPD entrance given to all patients (30) coming to OPD.

Dr.Shweta Deshmukh giving talk To create awareness regarding WORLD IMMUNIZATION WEEK So that people can get protected in all ages through power of VACCINES. Which was also assisted by the interns Dr. Ashwin Patil, Dr. Neha Karwa, Dr.Achal Durge, Dr. Mohini Eklare PRO Mr. Sevlikar and Dr.Sawant (CMO)