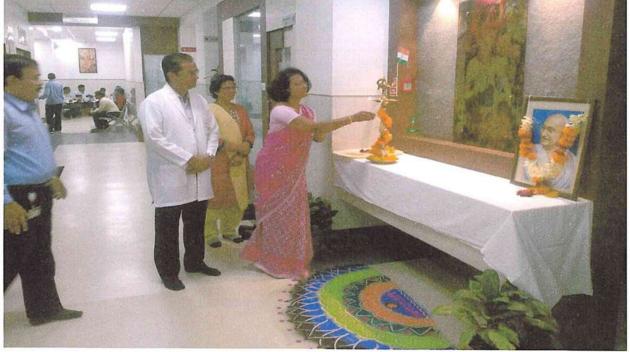

|
|       |                                                                                                                 |
| Profe | ssor & Head                                                                                                     |
| Depa  | rtment of Surgery                                                                                               |
|       |                                                                                                                 |

MGM Medical College & Hospital, Aurangabad

Dr. Pravia Curypyransii France or 2 blod Demonstratic Recey MCM McCle Alexboard Hospital Appropriati Rep. No. 6 (1613

# Breast Cancer Screening Camp At MGM's MCRI 4/10 (4.1017



C





# MAHATMA GANDHI MISSION MEDICAL COLLEGE & HOSPITAL , AURANGABAD

Academic Event Report Conferences/ Seminars/ CME/Workshop/ Quiz/ Debate/ Guest Lecture etc.

Date:4/10/2017

.

| No.    | Event Report