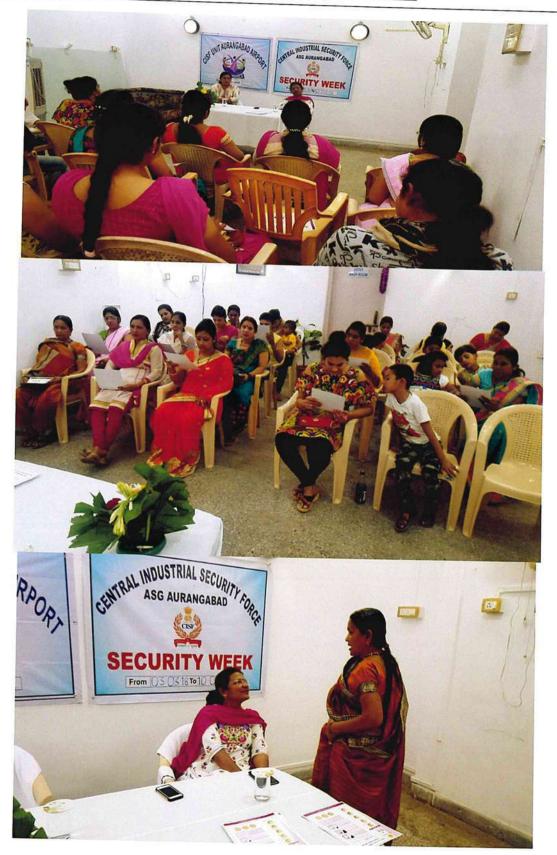

Date/ Time/ Venue - 25/04/2019, 9-12pm, At PHC DAULATABAD.

- 3. Rational/Need for the Event-; To Create Awareness on WORLD IMMUNIZATION WEEK THEMED ON PROTECTED TOGETHER: VACCINES WORK! So that people can get protected in all ages through power of VACCINES.
- 4. Organized by Dept. of Community Medicine,
   MGM MCH, Aurangabad and
   PHC DAULATABAD.

| Details | of      | event          | –Under              | guidance                                                  | of                                                           | Dr.Salve(HOD), Dr.Shweta Deshmukh(T                                                                                                        | JTUR)                                                                                                                                                                                                                           |
|---------|---------|----------------|---------------------|-----------------------------------------------------------|--------------------------------------------------------------|--------------------------------------------------------------------------------------------------------------------------------------------|---------------------------------------------------------------------------------------------------------------------------------------------------------------------------------------------------------------------------------|
| Dr.Sawa |         |                |                     |                                                           |                                                              |                                                                                                                                            |                                                                                                                                                                                                                                 |
|         | 1       | (1) <u>IMN</u> | <u>/UNIZATI</u>     | ON talk.                                                  | 2.54                                                         |                                                                                                                                            |                                                                                                                                                                                                                                 |
|         |         | (2) Que        | stion and           | Answer se                                                 | <u>essio</u>                                                 | <u>n</u> with patients & staff was conducted.                                                                                              |                                                                                                                                                                                                                                 |
|         |         | by Inter       | rns:- Dr. As        | shwin Patil, I                                            | Dr. N                                                        | eha Karwa, Dr.Achal Durge, Dr. MOhini Eklare                                                                                               |                                                                                                                                                                                                                                 |
|         |         | PRO M          | r. Sevlikar         |                                                           |                                                              |                                                                                                                                            |                                                                                                                                                                                                                                 |
|         |         |                |                     |                                                           |                                                              |                                                                                                                                            |                                                                                                                                                                                                                                 |
|         | Dr.Sawa |                | (2) Que<br>by Inter | (1) IMMUNIZATI<br>(2) Question and<br>by Interns:- Dr. As | (1) <u>IMMUNIZATION talk</u> .<br>(2) Question and Answer se | <ul> <li>(1) <u>IMMUNIZATION talk</u>.</li> <li>(2) <u>Question and Answer session</u><br/>by Interns:- Dr. Ashwin Patil, Dr. N</li> </ul> | <ol> <li>(1) <u>IMMUNIZATION talk</u>.</li> <li>(2) <u>Question and Answer session</u> with patients &amp; staff was conducted.<br/>by Interns:- Dr. Ashwin Patil, Dr. Neha Karwa, Dr.Achal Durge, Dr. MOhini Eklare</li> </ol> |

| Patients/ Participants/ Audience Details - (Total 30) attending OPD. |                                                                      |
|----------------------------------------------------------------------|----------------------------------------------------------------------|
| attents rates parts                                                  | ,                                                                    |
|                                                                      | - 12                                                                 |
|                                                                      | Patients/ Participants/ Audience Details – (Total 30) attending OPD. |

| 7. | Under guidance of : Dr.Salve (HOD), Dr.Shweta Deshmukh (TUTOR), Dr.Sawant (C.M.O)<br>Students Participated – Dr.Shweta, Dr.Neha, Dr.Ashwin, Dr.Achal, Dr.Mohini                                                                                                       |  |  |  |
|----|-----------------------------------------------------------------------------------------------------------------------------------------------------------------------------------------------------------------------------------------------------------------------|--|--|--|
| 8. | Event Outcome & Projections in Brief- Awareness regarding WORLD IMMUNIZATION WEEK THEMED ON<br>PROTECTED TOGETHER: VACCINES WORK! So that people can get protected in all ages through power of<br>VACCINES at OPD entrance given to all patients (30) coming to OPD. |  |  |  |
| 9  | No. of <b>Teachers</b> Participated: 2<br>No. of <b>Students</b> Participated: 5                                                                                                                                                                                      |  |  |  |