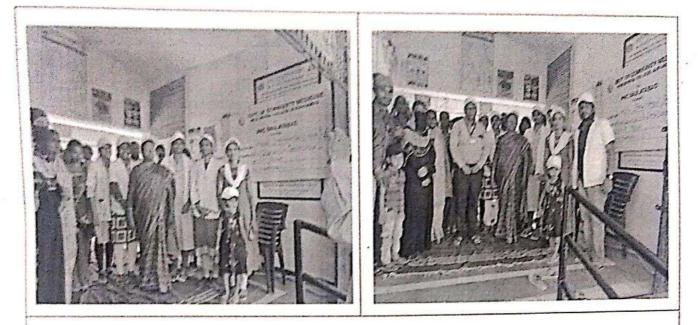

Date/ Time/ Venue - 25/04/2019, 9-12pm, At PHC DAULATABAD.

- 3. Rational/Need for the Event-; To Create Awareness on WORLD IMMUNIZATION WEEK THEMED ON PROTECTED TOGETHER: VACCINES WORK! So that people can get protected in all ages through power of VACCINES.
- 4. Organized by Dept. of Community Medicine,
   MGM MCH, Aurangabad and
   PHC DAULATABAD.

| Details | of      | event          | –Under              | guidance                                                  | of                                                           | Dr.Salve(HOD), Dr.Shweta Deshmukh(T                                                                                                        | JTUR)                                                                                                                                                                                                                           |
|---------|---------|----------------|---------------------|-----------------------------------------------------------|--------------------------------------------------------------|--------------------------------------------------------------------------------------------------------------------------------------------|---------------------------------------------------------------------------------------------------------------------------------------------------------------------------------------------------------------------------------|
| Dr.Sawa |         |                |                     |                                                           |                                                              |                                                                                                                                            |                                                                                                                                                                                                                                 |
|         | 1       | (1) <u>IMN</u> | <u>/UNIZATI</u>     | ON talk.                                                  | 2.54                                                         |                                                                                                                                            |                                                                                                                                                                                                                                 |
|         |         | (2) Que        | stion and           | Answer se                                                 | <u>essio</u>                                                 | <u>n</u> with patients & staff was conducted.                                                                                              |                                                                                                                                                                                                                                 |
|         |         | by Inter       | rns:- Dr. As        | shwin Patil, I                                            | Dr. N                                                        | eha Karwa, Dr.Achal Durge, Dr. MOhini Eklare                                                                                               |                                                                                                                                                                                                                                 |
|         |         | PRO M          | r. Sevlikar         |                                                           |                                                              |                                                                                                                                            |                                                                                                                                                                                                                                 |
|         |         |                |                     |                                                           |                                                              |                                                                                                                                            |                                                                                                                                                                                                                                 |
|         | Dr.Sawa |                | (2) Que<br>by Inter | (1) IMMUNIZATI<br>(2) Question and<br>by Interns:- Dr. As | (1) <u>IMMUNIZATION talk</u> .<br>(2) Question and Answer se | <ul> <li>(1) <u>IMMUNIZATION talk</u>.</li> <li>(2) <u>Question and Answer session</u><br/>by Interns:- Dr. Ashwin Patil, Dr. N</li> </ul> | <ol> <li>(1) <u>IMMUNIZATION talk</u>.</li> <li>(2) <u>Question and Answer session</u> with patients &amp; staff was conducted.<br/>by Interns:- Dr. Ashwin Patil, Dr. Neha Karwa, Dr.Achal Durge, Dr. MOhini Eklare</li> </ol> |

| Patients/ Participants/ Audience Details - (Total 30) attending OPD. |                                                                      |
|----------------------------------------------------------------------|----------------------------------------------------------------------|
| attents rates parts                                                  | ,                                                                    |
|                                                                      | - 12                                                                 |
|                                                                      | Patients/ Participants/ Audience Details – (Total 30) attending OPD. |

| 7. | Under guidance of : Dr.Salve (HOD), Dr.Shweta Deshmukh (TUTOR), Dr.Sawant (C.M.O)<br>Students Participated – Dr.Shweta, Dr.Neha, Dr.Ashwin, Dr.Achal, Dr.Mohini                                                                                                       |  |  |  |
|----|-----------------------------------------------------------------------------------------------------------------------------------------------------------------------------------------------------------------------------------------------------------------------|--|--|--|
| 8. | Event Outcome & Projections in Brief- Awareness regarding WORLD IMMUNIZATION WEEK THEMED ON<br>PROTECTED TOGETHER: VACCINES WORK! So that people can get protected in all ages through power of<br>VACCINES at OPD entrance given to all patients (30) coming to OPD. |  |  |  |
| 9  | No. of <b>Teachers</b> Participated: 2<br>No. of <b>Students</b> Participated: 5                                                                                                                                                                                      |  |  |  |

Dr.Shweta Deshmukh giving talk To create awareness regarding WORLD IMMUNIZATION WEEK So that people can get protected in all ages through power of VACCINES. Which was also assisted by the interns Dr. Ashwin Patil, Dr. Neha Karwa, Dr.Achal Durge, Dr. Mohini Eklare PRO Mr. Sevlikar and Dr.Sawant (CMO)