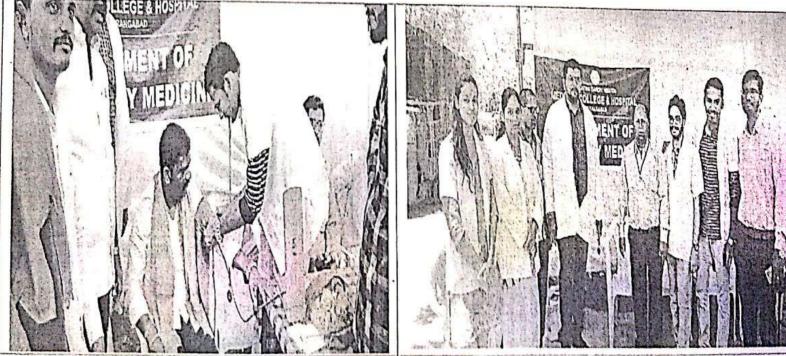

# World Immunization Week, 2019 at PHC, Ellora

Interns performing play on "Lasikaran -5 saal mein 7 baar"

Dr. Bhavna Joshi, Interns, Mr. Nizam Pathan with Dr. Vishal Bendre (M.O.) and other staff of PHC, Ellora