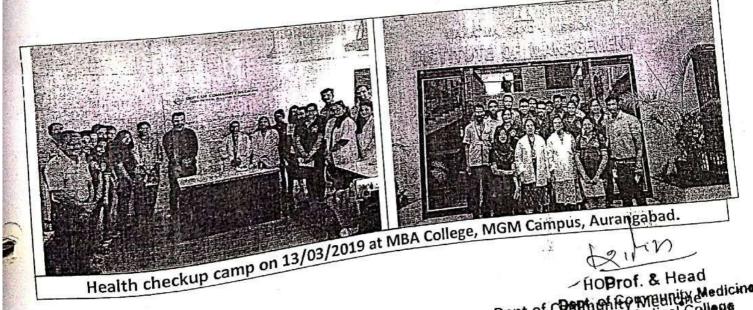

BGY          |                        | 40     | 40    |          | 05     |
|    | Pediatrics    |                        |        |       |          |        |
|    | Orthopaedics  | 19                     | 20     | 39    | 03       |        |
| 1  | E.N.T         | 07                     | 08     | 15    | 01       | 03     |
|    | Ophthalmology | 20                     | 08     | 28    | 04       | 02     |
|    |               |                        |        |       |          |        |
| 8  | Dental        |                        |        | 20    | 02       |        |
| 9  | Skin & VD     | 15                     | 05     |       | 18       | 10     |
|    | Total         | 76                     | 91     | 167   | 10       |        |

## Distribution of Patients seen in Camp





-HOProf. & Head Dept of COMPANY Medicine MGM Medical College MGM Medical College

Scanned by CamScanner

2|Page



## GM'S Medical College & Hospital

N-6, Cidco, Aurangabad - 431 003. Tel. : (0240)-6601100, 6601199, 6601150, Fax : (0240)-2482404

|                           | Multi Diagnostic Camp