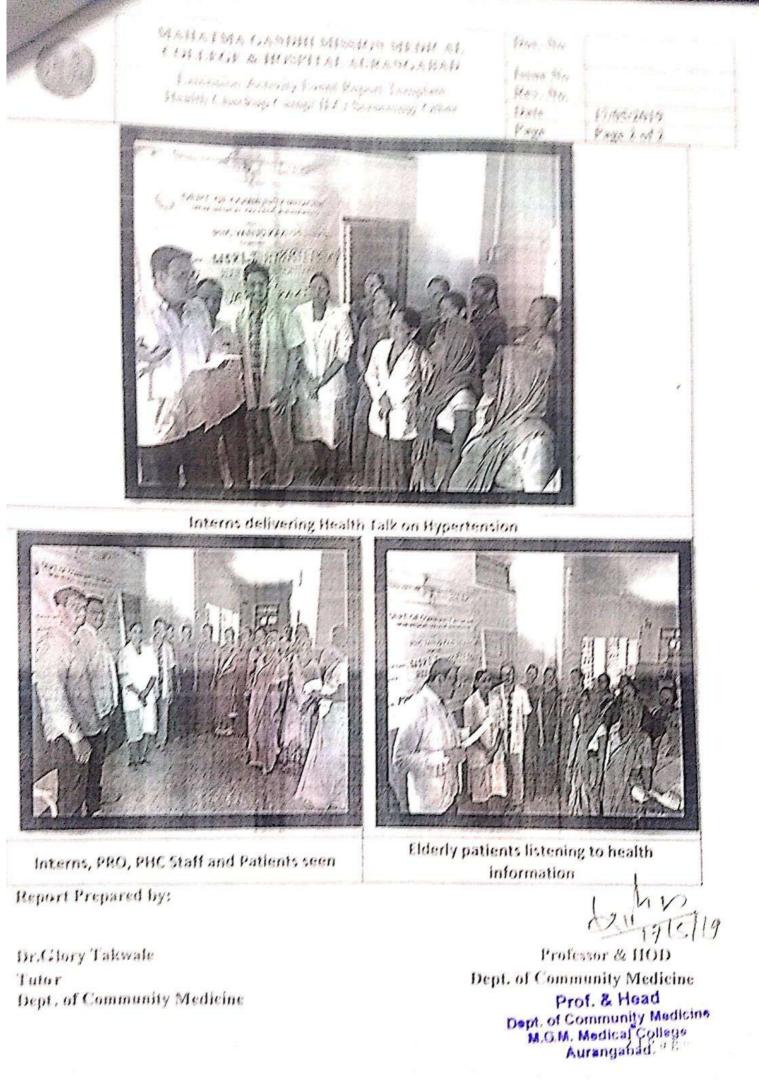

# Ryent Report

1665 - 37/04/3019 Page 1 of 2

| Name & address of<br>Institute                   | MGM Medical College &<br>Hospital, N-6, CHECO, Aurangabad                                                                                                                                                                                                                       | Venr= 2010                                                                                                                                | Event no.                                                                                                   |
|--------------------------------------------------|---------------------------------------------------------------------------------------------------------------------------------------------------------------------------------------------------------------------------------------------------------------------------------|-------------------------------------------------------------------------------------------------------------------------------------------|-------------------------------------------------------------------------------------------------------------|
| Name of Event                                    | WORLD IMMUNIS/                                                                                                                                                                                                                                                                  | TION WEEK,                                                                                                                                | 2019                                                                                                        |
| Organized by                                     | Department of Communit                                                                                                                                                                                                                                                          | y Medicine, MOA                                                                                                                           | AMCA                                                                                                        |
| Date & Time                                      | 26/04/2019; 0.30                                                                                                                                                                                                                                                                |                                                                                                                                           | and the second second                                                                                       |
| Venue                                            | Out Patient Depart                                                                                                                                                                                                                                                              |                                                                                                                                           |                                                                                                             |
| Event details                                    | <ol> <li>Street play: A street play depic-<br/>performed by the interns posted<br/>language and was presented at 1<br/>emphasized on management of</li> <li>Question &amp; answer session: The<br/>question and answer session whe<br/>by Community Medicine special</li> </ol> | ting importance of i<br>at PHC, Ellora. The<br>be out-patient depar<br>common side effect<br>he play was followe<br>here queries of peopl | mmunization was<br>s play was in local<br>tment. It<br>s of vaccination.<br>d by an open<br>c were answered |
| Speakers / Staff of<br>M.G.M, MCH,<br>Aurangabad | Dr. Bhavna Joshi (Faculty, Community<br>(Resident, Pediatrics) Dr. Maunika, Dr.<br>Shayan Dutta (Interns), Mr. Nizam Pall<br>(Driver)                                                                                                                                           | Proveen, Dr. Niddh                                                                                                                        | arth Manu, Dr.                                                                                              |
| Participants/<br>Audience details                | Staff of PHC, Ellora;<br>Parents and relatives of under-five child<br>OPD.                                                                                                                                                                                                      |                                                                                                                                           |                                                                                                             |
| Event outcome/<br>Projections                    | The activity benefitted 65 patients and<br>Efform. Awareness regarding vaccinatic<br>management of common side effects o<br>audience.                                                                                                                                           | my, vaccine schedul                                                                                                                       | e and                                                                                                       |
| Event photos                                     | On page 2                                                                                                                                                                                                                                                                       |                                                                                                                                           | 1                                                                                                           |

# World Immunization Week, 2019 at PHC, Ellora

Interns performing play on "Lasikaran -5 saal mein 7 baar"

Dr. Bhavna Joshi, Interns, Mr. Nizam Pathan with Dr. Vishal Bendre (M.O.) and other staff of PHC, Ellora