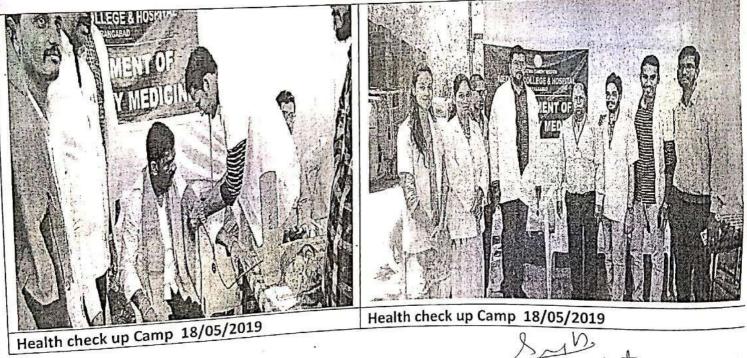

## **Event Report**

Date: - 18/05/2019 Page 1 of 2

| Name & address of<br>Institute                   | MGM Medical College & Hospital,N-6, CIDCO, Aurangabad                                                                                                                                                                                                                                                                                                                                                                                                                                                                                                                    | Year- 2019                                          | Event no.                               |  |  |  |  |
|--------------------------------------------------|--------------------------------------------------------------------------------------------------------------------------------------------------------------------------------------------------------------------------------------------------------------------------------------------------------------------------------------------------------------------------------------------------------------------------------------------------------------------------------------------------------------------------------------------------------------------------|-----------------------------------------------------|-----------------------------------------|--|--|--|--|
| Name of Event                                    | NATIONAL DEN                                                                                                                                                                                                                                                                                                                                                                                                                                                                                                                                                             | IGUE DAY, 20                                        | 19                                      |  |  |  |  |
| Organized by                                     | Dept. of Community Medicine                                                                                                                                                                                                                                                                                                                                                                                                                                                                                                                                              |                                                     |                                         |  |  |  |  |
| Date & Time                                      | 17/05/2019: 9.30                                                                                                                                                                                                                                                                                                                                                                                                                                                                                                                                                         | 17/05/2019; 9.30 AM TO 1.00PM.                      |                                         |  |  |  |  |
| Venue                                            | Out Patient Depart                                                                                                                                                                                                                                                                                                                                                                                                                                                                                                                                                       |                                                     | ora                                     |  |  |  |  |
| Event details                                    | <ol> <li>Health Education Session: The audience was addressed regarding recognizing the symptoms of dengue and approaching the medical health facility for diagnosis and treatment. The mosquito control measures were elaborated. Audience were educated about the measures they can take at domestic level to avoid mosquito breeding and bites.</li> <li>Demonstration of Aedes mosquito: On this occasion, a poster depicting image of aedes mosquito also known as tiger mosquito wa used. This will enable the public in recognizing the dengue causing</li> </ol> |                                                     |                                         |  |  |  |  |
| Speakers / Staff of<br>M.G.M, MCH,<br>Aurangabad | mosquito and initiate preventiv<br>This activity was undertaken under gui<br>of Community Medicine)<br>Dr. Bhavna Joshi (Faculty, Community<br>Archit Gupta, Dr. Manav Kawal (Inter<br>Other staff: Mr. Chavan (Peon), Mr. St                                                                                                                                                                                                                                                                                                                                            | idance of Dr. S. B. ;<br>y Medicine), Dr. Va<br>ns) | Salve (HOD, Dept.<br>aibhav Jawali, Dr. |  |  |  |  |
| Staff of PHC,<br>Ellora                          | Dr. Vishal Bendre (M.O., PHC, Ellora) and staff of PHC, Ellora                                                                                                                                                                                                                                                                                                                                                                                                                                                                                                           |                                                     |                                         |  |  |  |  |
| Participants/<br>Audience details                | General public, patients ar                                                                                                                                                                                                                                                                                                                                                                                                                                                                                                                                              | nd relatives attendir                               | ng OPD.                                 |  |  |  |  |
| Event outcome/<br>Projections                    | The activity benefitted 52 patients attending OPD at PHC and general public,<br>Ellora. Symptoms, diagnosis and treatment facilities were explained to the<br>audience. They were informed about the general mosquito control measures.                                                                                                                                                                                                                                                                                                                                  |                                                     |                                         |  |  |  |  |
| Event photo                                      | On page 2                                                                                                                                                                                                                                                                                                                                                                                                                                                                                                                                                                |                                                     |                                         |  |  |  |  |

#### MAHATMA GANDHI MISSION's MEDICAL COLLEGE & HOSPITAL, AURANGABAD

**Event Report** 

Date: - 18/05/2019 Page 2 of 2