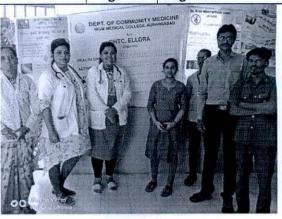

# WORLD TUBERCULOSIS DAY (24TH MARCH)

26/03/2019, 9-12 pm, at PHC-WARUD KHAZI

Dr. Rajesh B. Goel

Registrar
MGM INSTITUTE OF HELATH SCIENCES
EEMED UNIVERSITY w/s 3 of UGC Act,1956)
NAVI MUMBAI- 410 209

World Tuberculosis Day (24<sup>th</sup> March) organized by Department Of Community Medicine.

Explanation of symptoms of TB by Dr. Ishita Sanghani

Patients reading the charts of TB

Explanation about TB by Dr. Rathod (Medical officer)