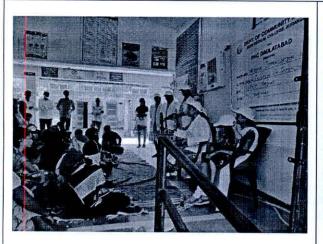

# WORLD TUBERCULOSIS DAY (24TH MARCH)

26/03/2019, 9-12 pm, at PHC-WARUD KHAZI

Dr. Rajesh B. Goel

Registrar
MGM INSTITUTE OF HELATH SCIENCES
EEMED UNIVERSITY w/s 3 of UGC Act,1956)
NAVI MUMBAI- 410 209

World Tuberculosis Day (24<sup>th</sup> March) organized by Department Of Community Medicine.

Explanation of symptoms of TB by Dr. Ishita Sanghani

Patients reading the charts of TB

Explanation about TB by Dr. Rathod (Medical officer)