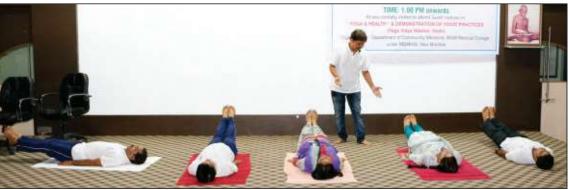

# **Other Days Celebrated**

- o Eye Donation Week (4th-6th September)
- o World Tuberculosis Day (24th March)
- o World Diabetes day (14th November)
- o World AIDS day (1st December)
- o World Immunisation Week (24th 30th April)
- o Breastfeeding Week (1st 7th August)
- o World Cerebral Palsy Day (6th October)
- o World Suicide Prevention Day (10th September)
- o World Mental Health Day (10th October)