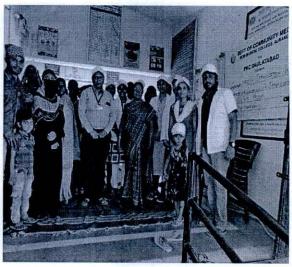

# WORLD TUBERCULOSIS DAY (24TH MARCH)

26/03/2019, 9-12 pm, at PHC-WARUD KHAZI

Dr. Rajesh B. Goel

Registrar
MGM INSTITUTE OF HELATH SCIENCES
EEMED UNIVERSITY w/s 3 of UGC Act,1956)
NAVI MUMBAI- 410 209

World Tuberculosis Day (24<sup>th</sup> March) organized by Department Of Community Medicine.

Explanation of symptoms of TB by Dr. Ishita Sanghani

Patients reading the charts of TB

Explanation about TB by Dr. Rathod (Medical officer)