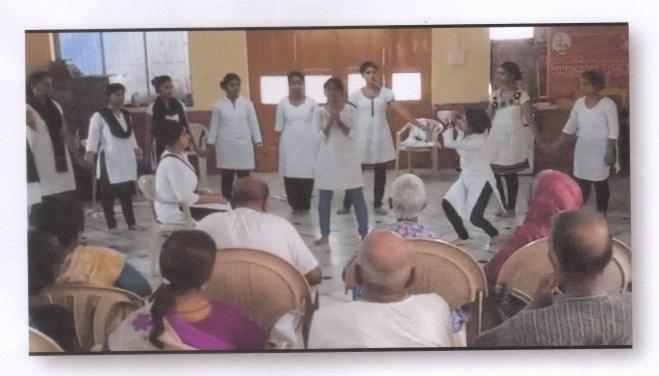

### Celebration of World Eye donation week (4th to 6th September 2018)

Date: 4th to 6th September 2018

**Venue: MGM Hospital Kamothe** 

MGM SCHOOL OF BIOMEDICAL SCIENCES in collaboration with Department of Ophthalmology, MGM Hospital Kamothe celebrated **World Eye Donation week** on 4<sup>th</sup> to 6<sup>th</sup> September 2018. The entire program was planned and conducted under direct Guidance of Dr. Gayatri Bhosale. Students of B.Sc. Optometry 3<sup>rd</sup> year & B. Optometry 2<sup>nd</sup> Year participated in World Eye donation week and contributed their services in collaboration with Department of Ophthalmology, MGM Hospital Kamothe, Navi Mumbai.

Students of B.Sc. Optometry 3<sup>rd</sup> year organized a camp on free of cost Paediatric Eye screening under direct guidance of Dr.Gayatri Bhosale for consequently 3 days. Approximately 750 children of various age group were covered. Students of B. Optometry 2<sup>nd</sup> year performed a skit all over the MGMIHS campus. All the students of Optometry course attended the conference organised and were certified.