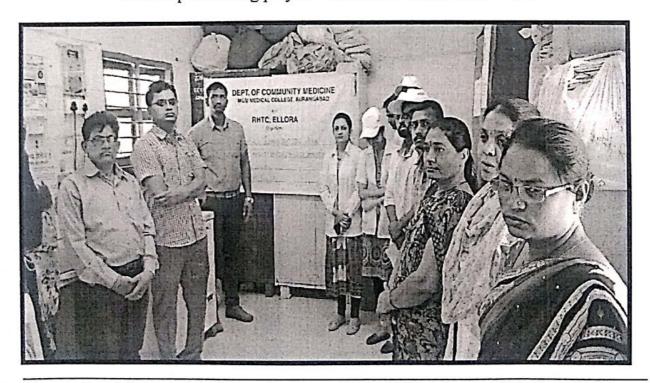

# WORLD TUBERCULOSIS DAY (24TH MARCH)

26/03/2019, 9-12 pm, at PHC-WARUD KHAZI

Dr. Rajesh B. Goel

Registrar
MGM INSTITUTE OF HELATH SCIENCES
EEMED UNIVERSITY w/s 3 of UGC Act,1956)
NAVI MUMBAI- 410 209

World Tuberculosis Day (24<sup>th</sup> March) organized by Department Of Community Medicine.

Explanation of symptoms of TB by Dr. Ishita Sanghani

Patients reading the charts of TB

Explanation about TB by Dr. Rathod (Medical officer)