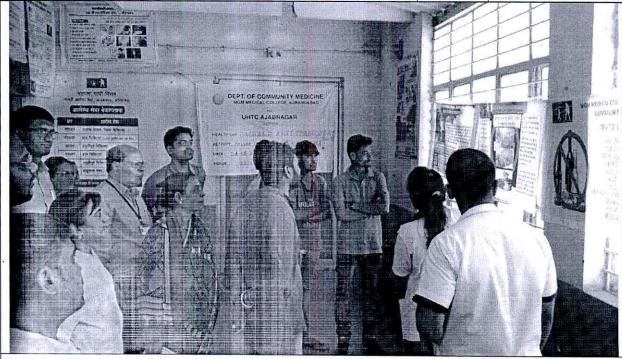

# WORLD TUBERCULOSIS DAY (24TH MARCH)

26/03/2019, 9-12 pm, at PHC-WARUD KHAZI

Dr. Rajesh B. Goel

Registrar
MGM INSTITUTE OF HELATH SCIENCES
EEMED UNIVERSITY w/s 3 of UGC Act,1956)
NAVI MUMBAI- 410 209

World Tuberculosis Day (24<sup>th</sup> March) organized by Department Of Community Medicine.

Explanation of symptoms of TB by Dr. Ishita Sanghani

Patients reading the charts of TB

Explanation about TB by Dr. Rathod (Medical officer)