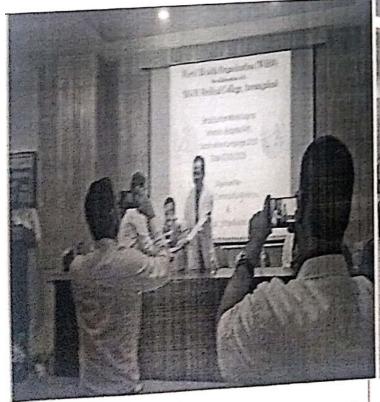

# WORLD TUBERCULOSIS DAY (24TH MARCH)

26/03/2019, 9-12 pm, at PHC-WARUD KHAZI

Dr. Rajesh B. Goel

Registrar
MGM INSTITUTE OF HELATH SCIENCES
EEMED UNIVERSITY w/s 3 of UGC Act,1956)
NAVI MUMBAI- 410 209

World Tuberculosis Day (24<sup>th</sup> March) organized by Department Of Community Medicine.

Explanation of symptoms of TB by Dr. Ishita Sanghani

Patients reading the charts of TB

Explanation about TB by Dr. Rathod (Medical officer)