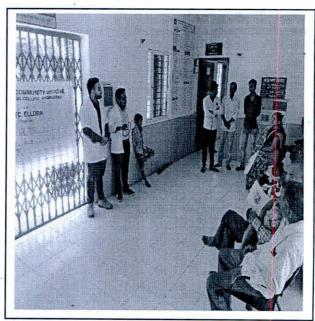

# WORLD TUBERCULOSIS DAY (24TH MARCH)

26/03/2019, 9-12 pm, at PHC-WARUD KHAZI

Dr. Rajesh B. Goel

Registrar
MGM INSTITUTE OF HELATH SCIENCES
EEMED UNIVERSITY w/s 3 of UGC Act,1956)
NAVI MUMBAI- 410 209

World Tuberculosis Day (24<sup>th</sup> March) organized by Department Of Community Medicine.

Explanation of symptoms of TB by Dr. Ishita Sanghani

Patients reading the charts of TB

Explanation about TB by Dr. Rathod (Medical officer)