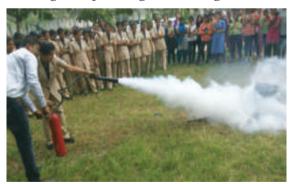

# **Other Days Celebrated**

- o Eye Donation Week (4th-6th September)
- o World Tuberculosis Day (24th March)
- o World Diabetes day (14th November)
- o World AIDS day (1st December)
- o World Immunisation Week (24th 30th April)
- o Breastfeeding Week (1st 7th August)
- o World Cerebral Palsy Day (6th October)
- o World Suicide Prevention Day (10th September)
- o World Mental Health Day (10th October)