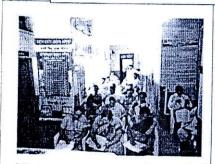

# WORLD TUBERCULOSIS DAY (24TH MARCH)

26/03/2019, 9-12 pm, at PHC-WARUD KHAZI

Dr. Rajesh B. Goel

Registrar
MGM INSTITUTE OF HELATH SCIENCES
EEMED UNIVERSITY w/s 3 of UGC Act,1956)
NAVI MUMBAI- 410 209

World Tuberculosis Day (24<sup>th</sup> March) organized by Department Of Community Medicine.

Explanation of symptoms of TB by Dr. Ishita Sanghani

Patients reading the charts of TB

Explanation about TB by Dr. Rathod (Medical officer)