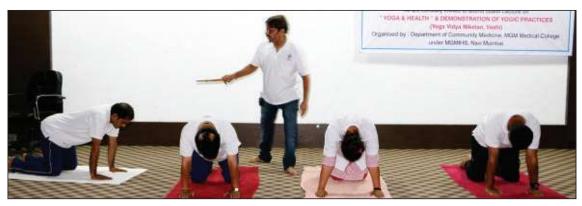

# **Other Days Celebrated**

- o Eye Donation Week (4th-6th September)
- o World Tuberculosis Day (24th March)
- o World Diabetes day (14th November)
- o World AIDS day (1st December)
- o World Immunisation Week (24th 30th April)
- o Breastfeeding Week (1st 7th August)
- o World Cerebral Palsy Day (6th October)
- o World Suicide Prevention Day (10th September)
- o World Mental Health Day (10th October)