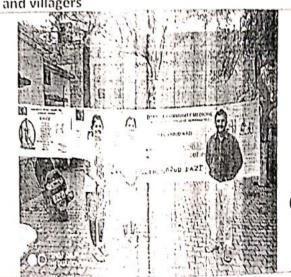

# WORLD TUBERCULOSIS DAY (24TH MARCH)

26/03/2019, 9-12 pm, at PHC-WARUD KHAZI

Dr. Rajesh B. Goel

Registrar
MGM INSTITUTE OF HELATH SCIENCES
EEMED UNIVERSITY w/s 3 of UGC Act,1956)
NAVI MUMBAI- 410 209

World Tuberculosis Day (24<sup>th</sup> March) organized by Department Of Community Medicine.

Explanation of symptoms of TB by Dr. Ishita Sanghani

Patients reading the charts of TB

Explanation about TB by Dr. Rathod (Medical officer)