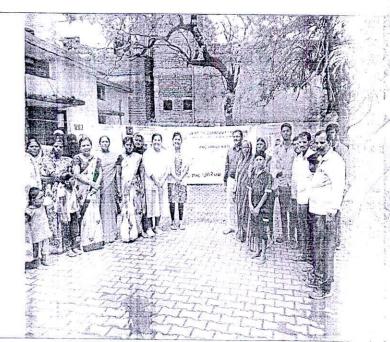

# WORLD TUBERCULOSIS DAY (24TH MARCH)

26/03/2019, 9-12 pm, at PHC-WARUD KHAZI

Dr. Rajesh B. Goel

Registrar
MGM INSTITUTE OF HELATH SCIENCES
EEMED UNIVERSITY w/s 3 of UGC Act,1956)
NAVI MUMBAI- 410 209

World Tuberculosis Day (24<sup>th</sup> March) organized by Department Of Community Medicine.

Explanation of symptoms of TB by Dr. Ishita Sanghani

Patients reading the charts of TB

Explanation about TB by Dr. Rathod (Medical officer)