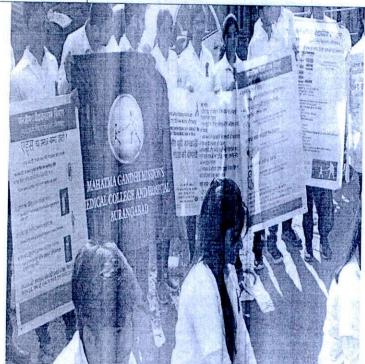

# WORLD TUBERCULOSIS DAY (24TH MARCH)

26/03/2019, 9-12 pm, at PHC-WARUD KHAZI

Dr. Rajesh B. Goel

Registrar
MGM INSTITUTE OF HELATH SCIENCES
EEMED UNIVERSITY w/s 3 of UGC Act,1956)
NAVI MUMBAI- 410 209

World Tuberculosis Day (24<sup>th</sup> March) organized by Department Of Community Medicine.

Explanation of symptoms of TB by Dr. Ishita Sanghani

Patients reading the charts of TB

Explanation about TB by Dr. Rathod (Medical officer)