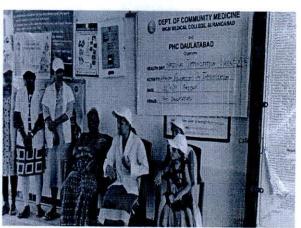

# WORLD TUBERCULOSIS DAY (24TH MARCH)

26/03/2019, 9-12 pm, at PHC-WARUD KHAZI

Dr. Rajesh B. Goel

Registrar
MGM INSTITUTE OF HELATH SCIENCES
EEMED UNIVERSITY w/s 3 of UGC Act,1956)
NAVI MUMBAI- 410 209

World Tuberculosis Day (24<sup>th</sup> March) organized by Department Of Community Medicine.

Explanation of symptoms of TB by Dr. Ishita Sanghani

Patients reading the charts of TB

Explanation about TB by Dr. Rathod (Medical officer)