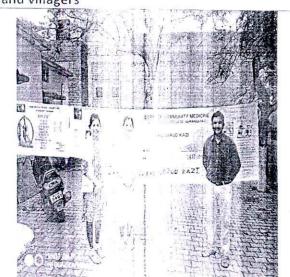

# WORLD TUBERCULOSIS DAY (24TH MARCH)

26/03/2019, 9-12 pm, at PHC-WARUD KHAZI

Dr. Rajesh B. Goel

Registrar
MGM INSTITUTE OF HELATH SCIENCES
EEMED UNIVERSITY w/s 3 of UGC Act,1956)
NAVI MUMBAI- 410 209

World Tuberculosis Day (24<sup>th</sup> March) organized by Department Of Community Medicine.

Explanation of symptoms of TB by Dr. Ishita Sanghani

Patients reading the charts of TB

Explanation about TB by Dr. Rathod (Medical officer)