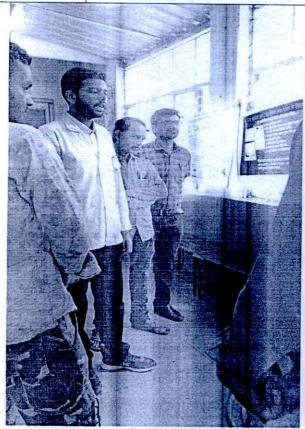

# WORLD TUBERCULOSIS DAY (24TH MARCH)

26/03/2019, 9-12 pm, at PHC-WARUD KHAZI

Dr. Rajesh B. Goel

Registrar
MGM INSTITUTE OF HELATH SCIENCES
EEMED UNIVERSITY w/s 3 of UGC Act,1956)
NAVI MUMBAI- 410 209

World Tuberculosis Day (24<sup>th</sup> March) organized by Department Of Community Medicine.

Explanation of symptoms of TB by Dr. Ishita Sanghani

Patients reading the charts of TB

Explanation about TB by Dr. Rathod (Medical officer)