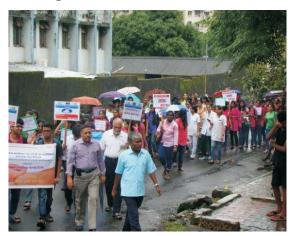

### Celebration of World Eye donation week (4th to 6th September 2018)

Date: 4th to 6th September 2018

**Venue: MGM Hospital Kamothe** 

MGM SCHOOL OF BIOMEDICAL SCIENCES in collaboration with Department of Ophthalmology, MGM Hospital Kamothe celebrated **World Eye Donation week** on 4<sup>th</sup> to 6<sup>th</sup> September 2018. The entire program was planned and conducted under direct Guidance of Dr. Gayatri Bhosale. Students of B.Sc. Optometry 3<sup>rd</sup> year & B. Optometry 2<sup>nd</sup> Year participated in World Eye donation week and contributed their services in collaboration with Department of Ophthalmology, MGM Hospital Kamothe, Navi Mumbai.

Students of B.Sc. Optometry 3<sup>rd</sup> year organized a camp on free of cost Paediatric Eye screening under direct guidance of Dr.Gayatri Bhosale for consequently 3 days. Approximately 750 children of various age group were covered. Students of B. Optometry 2<sup>nd</sup> year performed a skit all over the MGMIHS campus. All the students of Optometry course attended the conference organised and were certified.