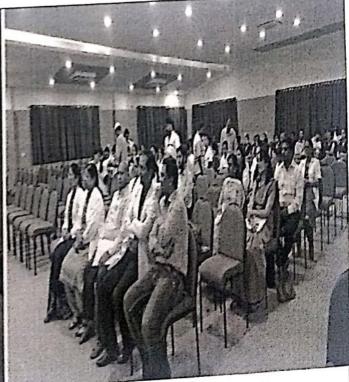

# WORLD TUBERCULOSIS DAY (24TH MARCH)

26/03/2019, 9-12 pm, at PHC-WARUD KHAZI

Dr. Rajesh B. Goel

Registrar
MGM INSTITUTE OF HELATH SCIENCES
EEMED UNIVERSITY w/s 3 of UGC Act,1956)
NAVI MUMBAI- 410 209

World Tuberculosis Day (24<sup>th</sup> March) organized by Department Of Community Medicine.

Explanation of symptoms of TB by Dr. Ishita Sanghani

Patients reading the charts of TB

Explanation about TB by Dr. Rathod (Medical officer)