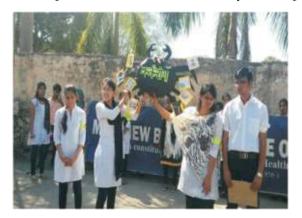

### Celebration of World Eye donation week (4th to 6th September 2018)

Date: 4th to 6th September 2018

**Venue: MGM Hospital Kamothe** 

MGM SCHOOL OF BIOMEDICAL SCIENCES in collaboration with Department of Ophthalmology, MGM Hospital Kamothe celebrated **World Eye Donation week** on 4<sup>th</sup> to 6<sup>th</sup> September 2018. The entire program was planned and conducted under direct Guidance of Dr. Gayatri Bhosale. Students of B.Sc. Optometry 3<sup>rd</sup> year & B. Optometry 2<sup>nd</sup> Year participated in World Eye donation week and contributed their services in collaboration with Department of Ophthalmology, MGM Hospital Kamothe, Navi Mumbai.

Students of B.Sc. Optometry 3<sup>rd</sup> year organized a camp on free of cost Paediatric Eye screening under direct guidance of Dr.Gayatri Bhosale for consequently 3 days. Approximately 750 children of various age group were covered. Students of B. Optometry 2<sup>nd</sup> year performed a skit all over the MGMIHS campus. All the students of Optometry course attended the conference organised and were certified.