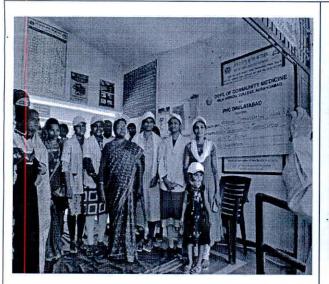

# WORLD TUBERCULOSIS DAY (24TH MARCH)

26/03/2019, 9-12 pm, at PHC-WARUD KHAZI

Dr. Rajesh B. Goel

Registrar
MGM INSTITUTE OF HELATH SCIENCES
EEMED UNIVERSITY w/s 3 of UGC Act,1956)
NAVI MUMBAI- 410 209

World Tuberculosis Day (24<sup>th</sup> March) organized by Department Of Community Medicine.

Explanation of symptoms of TB by Dr. Ishita Sanghani

Patients reading the charts of TB

Explanation about TB by Dr. Rathod (Medical officer)