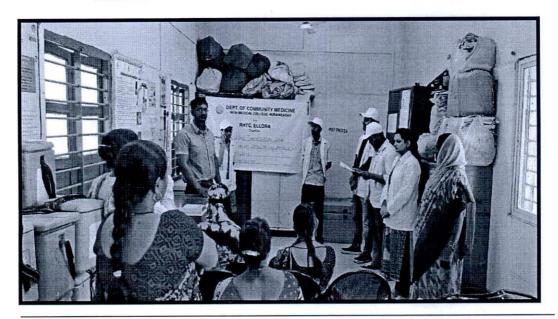

# WORLD TUBERCULOSIS DAY (24TH MARCH)

26/03/2019, 9-12 pm, at PHC-WARUD KHAZI

Dr. Rajesh B. Goel

Registrar
MGM INSTITUTE OF HELATH SCIENCES
EEMED UNIVERSITY w/s 3 of UGC Act,1956)
NAVI MUMBAI- 410 209

World Tuberculosis Day (24<sup>th</sup> March) organized by Department Of Community Medicine.

Explanation of symptoms of TB by Dr. Ishita Sanghani

Patients reading the charts of TB

Explanation about TB by Dr. Rathod (Medical officer)