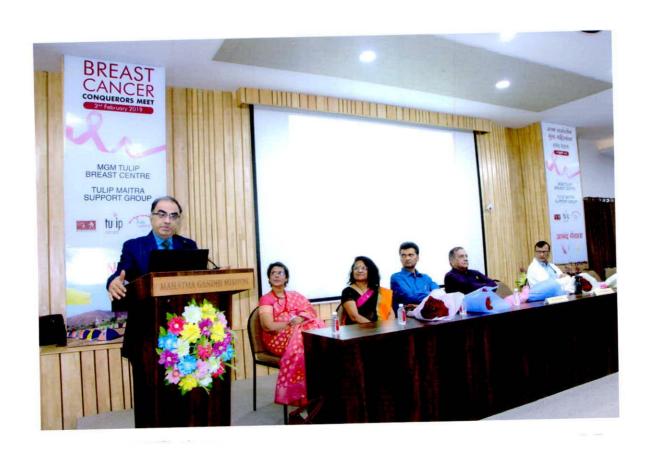

### Celebration of World Eye donation week (4th to 6th September 2018)

Date: 4th to 6th September 2018

**Venue: MGM Hospital Kamothe** 

MGM SCHOOL OF BIOMEDICAL SCIENCES in collaboration with Department of Ophthalmology, MGM Hospital Kamothe celebrated **World Eye Donation week** on 4<sup>th</sup> to 6<sup>th</sup> September 2018. The entire program was planned and conducted under direct Guidance of Dr. Gayatri Bhosale. Students of B.Sc. Optometry 3<sup>rd</sup> year & B. Optometry 2<sup>nd</sup> Year participated in World Eye donation week and contributed their services in collaboration with Department of Ophthalmology, MGM Hospital Kamothe, Navi Mumbai.

Students of B.Sc. Optometry 3<sup>rd</sup> year organized a camp on free of cost Paediatric Eye screening under direct guidance of Dr.Gayatri Bhosale for consequently 3 days. Approximately 750 children of various age group were covered. Students of B. Optometry 2<sup>nd</sup> year performed a skit all over the MGMIHS campus. All the students of Optometry course attended the conference organised and were certified.