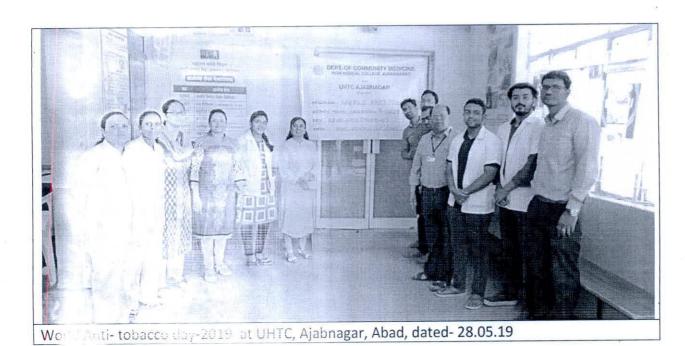

s Participated – Dr. Dr.Kartakian , Dr. Patil PRO Mr. Pathan, Mr. S.V. Sevalikar
- 8. Event Outcome & Projections in Brief- Awareness regarding hazards of tobacco chewing, smoking, alcohol consumption, its effects on overall health, poster exhibition and health talk on ill effects of smoking on health was given to all the patients (34) and their relatives attending OPD.

Report Prepared on 29/05/2019

By: Mr. Sevalikar & Mr. Pathan.

MGM Nemeral College
Aurong about



PROF.&HOD

Prof. & Head

Dept. of Community Medicine Page

M.G.M. Medical College

Aurangabad.



### **Extension Activity Event Report**

| Doc. No  | EAR/MGM/GLM/6.2 |
|----------|-----------------|
| Issue No |                 |
| Rev. No. |                 |
| Date     | 29/05/2019      |
| Page     | Page 1of 1      |









#### **Extension Activity Event Report**

| Doc. No  | EAR/MGM/GLM/6.2 |
|----------|-----------------|
| Issue No |                 |
| Rev. No. | -an             |
| Date     | 29/05/2019      |
| Page     | Page 1of 1      |



Poster exhibition: World Anti- tobacco day-2019 at UHTC, Ajabnagar, Abad dt- 28.05.19

Dr. Rajesh B. Goel

Registrar

MGM INSTITUTE OF HELATH SCIENCES

(DEEMED UNIVERSITY u/s 3 of UGC Act,1956)

NAVI MUMBAI- 410 209





### **Extension Activity Event Report**

Doc. No EAR/MGM/GLM/6.2

Issue No Rev. No.
Date 27/05/2019

Page Page 1 of 1

| 1. | Nature of Event – IEC- No tobacco Day