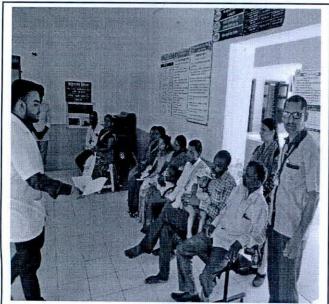

# WORLD TUBERCULOSIS DAY (24TH MARCH)

26/03/2019, 9-12 pm, at PHC-WARUD KHAZI

Dr. Rajesh B. Goel

Registrar
MGM INSTITUTE OF HELATH SCIENCES
EEMED UNIVERSITY w/s 3 of UGC Act,1956)
NAVI MUMBAI- 410 209

World Tuberculosis Day (24<sup>th</sup> March) organized by Department Of Community Medicine.

Explanation of symptoms of TB by Dr. Ishita Sanghani

Patients reading the charts of TB

Explanation about TB by Dr. Rathod (Medical officer)