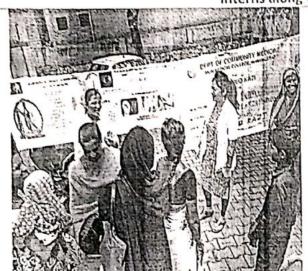

# WORLD TUBERCULOSIS DAY (24TH MARCH)

26/03/2019, 9-12 pm, at PHC-WARUD KHAZI

Dr. Rajesh B. Goel

Registrar
MGM INSTITUTE OF HELATH SCIENCES
EEMED UNIVERSITY w/s 3 of UGC Act,1956)
NAVI MUMBAI- 410 209

World Tuberculosis Day (24<sup>th</sup> March) organized by Department Of Community Medicine.

Explanation of symptoms of TB by Dr. Ishita Sanghani

Patients reading the charts of TB

Explanation about TB by Dr. Rathod (Medical officer)