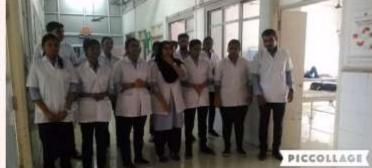

# WORLD TUBERCULOSIS DAY (24TH MARCH)

26/03/2019, 9-12 pm, at PHC-WARUD KHAZI

Dr. Rajesh B. Goel

Registrar
MGM INSTITUTE OF HELATH SCIENCES
EEMED UNIVERSITY w/s 3 of UGC Act,1956)
NAVI MUMBAI- 410 209

World Tuberculosis Day (24<sup>th</sup> March) organized by Department Of Community Medicine.

Explanation of symptoms of TB by Dr. Ishita Sanghani

Patients reading the charts of TB

Explanation about TB by Dr. Rathod (Medical officer)