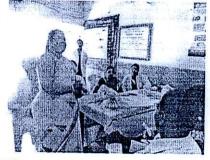

# WORLD TUBERCULOSIS DAY (24TH MARCH)

26/03/2019, 9-12 pm, at PHC-WARUD KHAZI

Dr. Rajesh B. Goel

Registrar
MGM INSTITUTE OF HELATH SCIENCES
EEMED UNIVERSITY w/s 3 of UGC Act,1956)
NAVI MUMBAI- 410 209

World Tuberculosis Day (24<sup>th</sup> March) organized by Department Of Community Medicine.

Explanation of symptoms of TB by Dr. Ishita Sanghani

Patients reading the charts of TB

Explanation about TB by Dr. Rathod (Medical officer)