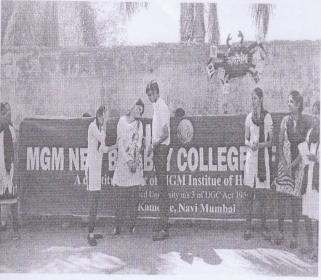

### Celebration of World Eye donation week (4th to 6th September 2018)

Date: 4th to 6th September 2018

**Venue: MGM Hospital Kamothe** 

MGM SCHOOL OF BIOMEDICAL SCIENCES in collaboration with Department of Ophthalmology, MGM Hospital Kamothe celebrated **World Eye Donation week** on 4<sup>th</sup> to 6<sup>th</sup> September 2018. The entire program was planned and conducted under direct Guidance of Dr. Gayatri Bhosale. Students of B.Sc. Optometry 3<sup>rd</sup> year & B. Optometry 2<sup>nd</sup> Year participated in World Eye donation week and contributed their services in collaboration with Department of Ophthalmology, MGM Hospital Kamothe, Navi Mumbai.

Students of B.Sc. Optometry 3<sup>rd</sup> year organized a camp on free of cost Paediatric Eye screening under direct guidance of Dr.Gayatri Bhosale for consequently 3 days. Approximately 750 children of various age group were covered. Students of B. Optometry 2<sup>nd</sup> year performed a skit all over the MGMIHS campus. All the students of Optometry course attended the conference organised and were certified.