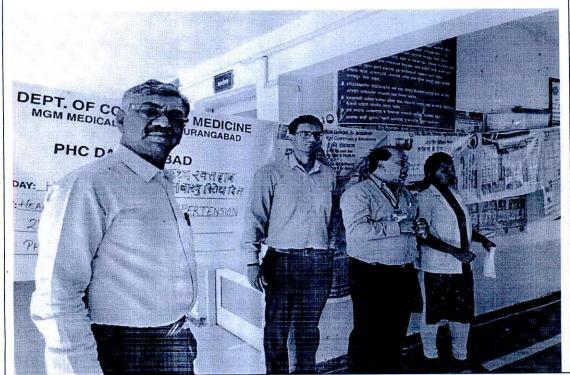

# WORLD TUBERCULOSIS DAY (24TH MARCH)

26/03/2019, 9-12 pm, at PHC-WARUD KHAZI

Dr. Rajesh B. Goel

Registrar
MGM INSTITUTE OF HELATH SCIENCES
EEMED UNIVERSITY w/s 3 of UGC Act,1956)
NAVI MUMBAI- 410 209

World Tuberculosis Day (24<sup>th</sup> March) organized by Department Of Community Medicine.

Explanation of symptoms of TB by Dr. Ishita Sanghani

Patients reading the charts of TB

Explanation about TB by Dr. Rathod (Medical officer)