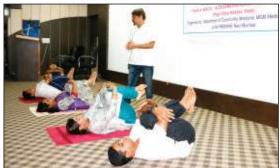

# **Other Days Celebrated**

- o Eye Donation Week (4th-6th September)
- o World Tuberculosis Day (24th March)
- o World Diabetes day (14th November)
- o World AIDS day (1st December)
- o World Immunisation Week (24th 30th April)
- o Breastfeeding Week (1st 7th August)
- o World Cerebral Palsy Day (6th October)
- o World Suicide Prevention Day (10th September)
- o World Mental Health Day (10th October)