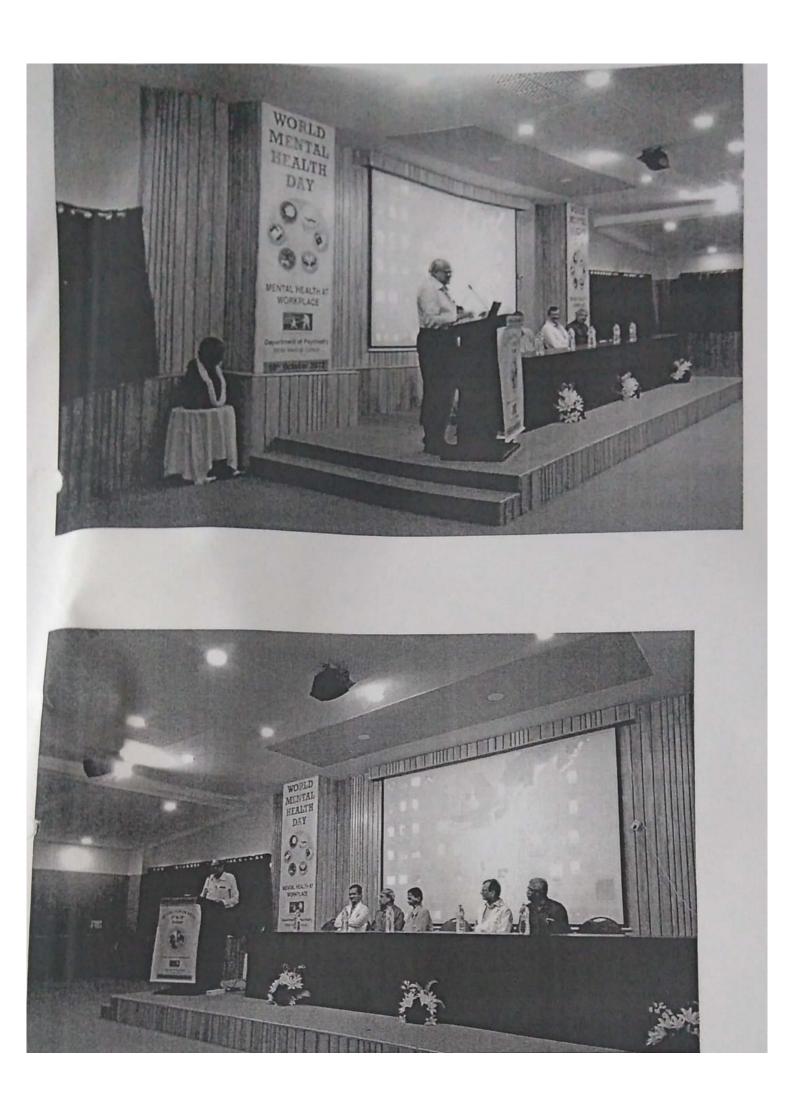

# **Other Days Celebrated**

- o Eye Donation Week (4th-6th September)
- o World Tuberculosis Day (24th March)
- o World Diabetes day (14th November)
- o World AIDS day (1st December)
- o World Immunisation Week (24th 30th April)
- o Breastfeeding Week (1st 7th August)
- o World Cerebral Palsy Day (6th October)
- o World Suicide Prevention Day (10th September)
- o World Mental Health Day (10th October)