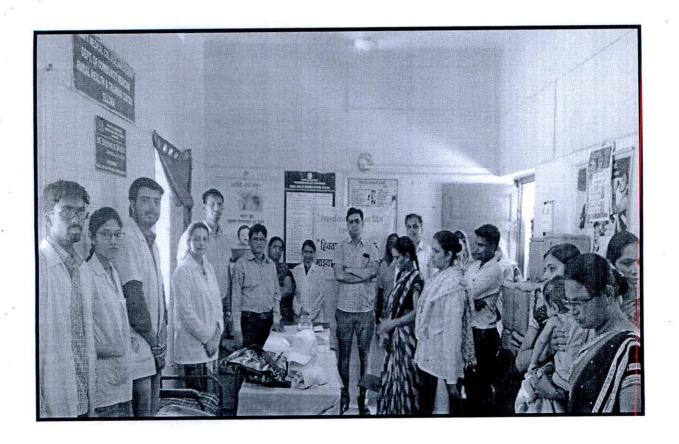

# WORLD TUBERCULOSIS DAY (24TH MARCH)

26/03/2019, 9-12 pm, at PHC-WARUD KHAZI

Dr. Rajesh B. Goel

Registrar
MGM INSTITUTE OF HELATH SCIENCES
EEMED UNIVERSITY w/s 3 of UGC Act,1956)
NAVI MUMBAI- 410 209

World Tuberculosis Day (24<sup>th</sup> March) organized by Department Of Community Medicine.

Explanation of symptoms of TB by Dr. Ishita Sanghani

Patients reading the charts of TB

Explanation about TB by Dr. Rathod (Medical officer)