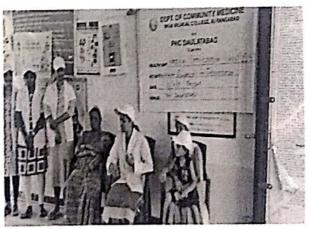

# WORLD TUBERCULOSIS DAY (24TH MARCH)

26/03/2019, 9-12 pm, at PHC-WARUD KHAZI

Dr. Rajesh B. Goel

Registrar
MGM INSTITUTE OF HELATH SCIENCES
EEMED UNIVERSITY w/s 3 of UGC Act,1956)
NAVI MUMBAI- 410 209

World Tuberculosis Day (24<sup>th</sup> March) organized by Department Of Community Medicine.

Explanation of symptoms of TB by Dr. Ishita Sanghani

Patients reading the charts of TB

Explanation about TB by Dr. Rathod (Medical officer)