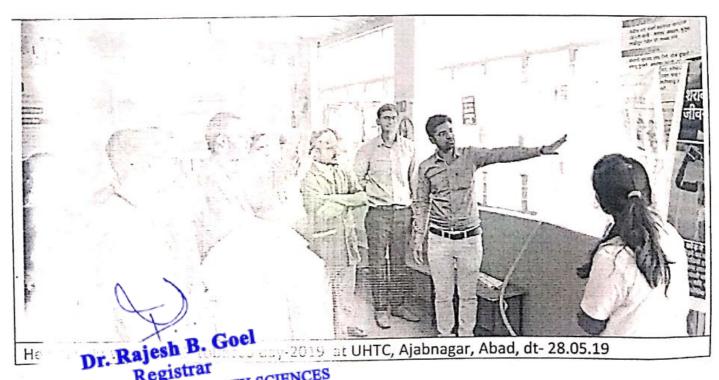

# WORLD TUBERCULOSIS DAY (24TH MARCH)

26/03/2019, 9-12 pm, at PHC-WARUD KHAZI

Dr. Rajesh B. Goel

Registrar
MGM INSTITUTE OF HELATH SCIENCES
EEMED UNIVERSITY w/s 3 of UGC Act,1956)
NAVI MUMBAI- 410 209

World Tuberculosis Day (24<sup>th</sup> March) organized by Department Of Community Medicine.

Explanation of symptoms of TB by Dr. Ishita Sanghani

Patients reading the charts of TB

Explanation about TB by Dr. Rathod (Medical officer)