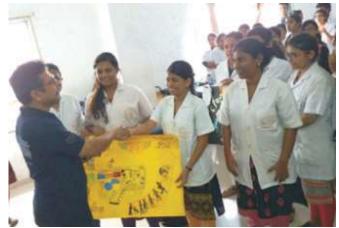

# WORLD TUBERCULOSIS DAY (24TH MARCH)

26/03/2019, 9-12 pm, at PHC-WARUD KHAZI

Dr. Rajesh B. Goel

Registrar
MGM INSTITUTE OF HELATH SCIENCES
EEMED UNIVERSITY w/s 3 of UGC Act,1956)
NAVI MUMBAI- 410 209

World Tuberculosis Day (24<sup>th</sup> March) organized by Department Of Community Medicine.

Explanation of symptoms of TB by Dr. Ishita Sanghani

Patients reading the charts of TB

Explanation about TB by Dr. Rathod (Medical officer)