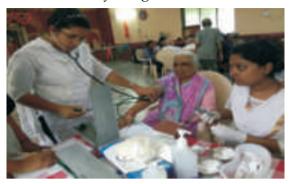

# **Other Days Celebrated**

- o Eye Donation Week (4th-6th September)
- o World Tuberculosis Day (24th March)
- o World Diabetes day (14th November)
- o World AIDS day (1st December)
- o World Immunisation Week (24th 30th April)
- o Breastfeeding Week (1st 7th August)
- o World Cerebral Palsy Day (6th October)
- o World Suicide Prevention Day (10th September)
- o World Mental Health Day (10th October)