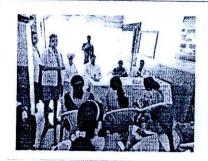

# WORLD TUBERCULOSIS DAY (24TH MARCH)

26/03/2019, 9-12 pm, at PHC-WARUD KHAZI

Dr. Rajesh B. Goel

Registrar
MGM INSTITUTE OF HELATH SCIENCES
EEMED UNIVERSITY w/s 3 of UGC Act,1956)
NAVI MUMBAI- 410 209

World Tuberculosis Day (24<sup>th</sup> March) organized by Department Of Community Medicine.

Explanation of symptoms of TB by Dr. Ishita Sanghani

Patients reading the charts of TB

Explanation about TB by Dr. Rathod (Medical officer)