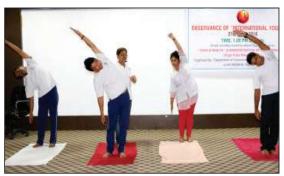

# **Other Days Celebrated**

- o Eye Donation Week (4th-6th September)
- o World Tuberculosis Day (24th March)
- o World Diabetes day (14th November)
- o World AIDS day (1st December)
- o World Immunisation Week (24th 30th April)
- o Breastfeeding Week (1st 7th August)
- o World Cerebral Palsy Day (6th October)
- o World Suicide Prevention Day (10th September)
- o World Mental Health Day (10th October)