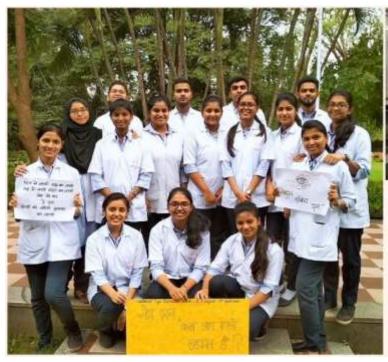

### Celebration of World Eye donation week (4th to 6th September 2018)

Date: 4th to 6th September 2018

**Venue: MGM Hospital Kamothe** 

MGM SCHOOL OF BIOMEDICAL SCIENCES in collaboration with Department of Ophthalmology, MGM Hospital Kamothe celebrated **World Eye Donation week** on 4<sup>th</sup> to 6<sup>th</sup> September 2018. The entire program was planned and conducted under direct Guidance of Dr. Gayatri Bhosale. Students of B.Sc. Optometry 3<sup>rd</sup> year & B. Optometry 2<sup>nd</sup> Year participated in World Eye donation week and contributed their services in collaboration with Department of Ophthalmology, MGM Hospital Kamothe, Navi Mumbai.

Students of B.Sc. Optometry 3<sup>rd</sup> year organized a camp on free of cost Paediatric Eye screening under direct guidance of Dr.Gayatri Bhosale for consequently 3 days. Approximately 750 children of various age group were covered. Students of B. Optometry 2<sup>nd</sup> year performed a skit all over the MGMIHS campus. All the students of Optometry course attended the conference organised and were certified.