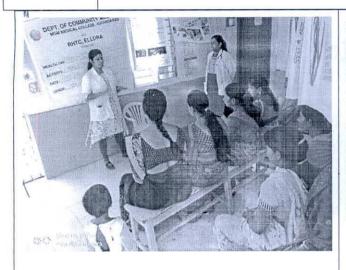

# WORLD TUBERCULOSIS DAY (24TH MARCH)

26/03/2019, 9-12 pm, at PHC-WARUD KHAZI

Dr. Rajesh B. Goel

Registrar
MGM INSTITUTE OF HELATH SCIENCES
EEMED UNIVERSITY w/s 3 of UGC Act,1956)
NAVI MUMBAI- 410 209

World Tuberculosis Day (24<sup>th</sup> March) organized by Department Of Community Medicine.

Explanation of symptoms of TB by Dr. Ishita Sanghani

Patients reading the charts of TB

Explanation about TB by Dr. Rathod (Medical officer)