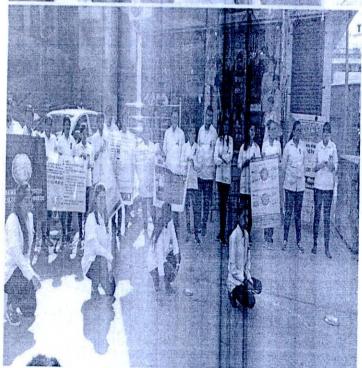

# WORLD TUBERCULOSIS DAY (24TH MARCH)

26/03/2019, 9-12 pm, at PHC-WARUD KHAZI

Dr. Rajesh B. Goel

Registrar
MGM INSTITUTE OF HELATH SCIENCES
EEMED UNIVERSITY w/s 3 of UGC Act,1956)
NAVI MUMBAI- 410 209

World Tuberculosis Day (24<sup>th</sup> March) organized by Department Of Community Medicine.

Explanation of symptoms of TB by Dr. Ishita Sanghani

Patients reading the charts of TB

Explanation about TB by Dr. Rathod (Medical officer)