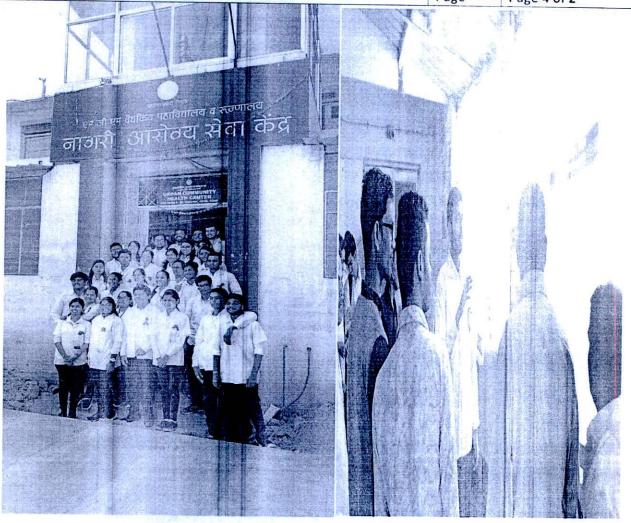

# WORLD TUBERCULOSIS DAY (24TH MARCH)

26/03/2019, 9-12 pm, at PHC-WARUD KHAZI

Dr. Rajesh B. Goel

Registrar
MGM INSTITUTE OF HELATH SCIENCES
EEMED UNIVERSITY w/s 3 of UGC Act,1956)
NAVI MUMBAI- 410 209

World Tuberculosis Day (24<sup>th</sup> March) organized by Department Of Community Medicine.

Explanation of symptoms of TB by Dr. Ishita Sanghani

Patients reading the charts of TB

Explanation about TB by Dr. Rathod (Medical officer)