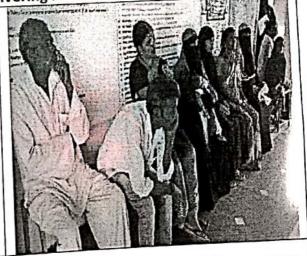

# WORLD TUBERCULOSIS DAY (24TH MARCH)

26/03/2019, 9-12 pm, at PHC-WARUD KHAZI

Dr. Rajesh B. Goel

Registrar
MGM INSTITUTE OF HELATH SCIENCES
EEMED UNIVERSITY w/s 3 of UGC Act,1956)
NAVI MUMBAI- 410 209

World Tuberculosis Day (24<sup>th</sup> March) organized by Department Of Community Medicine.

Explanation of symptoms of TB by Dr. Ishita Sanghani

Patients reading the charts of TB

Explanation about TB by Dr. Rathod (Medical officer)