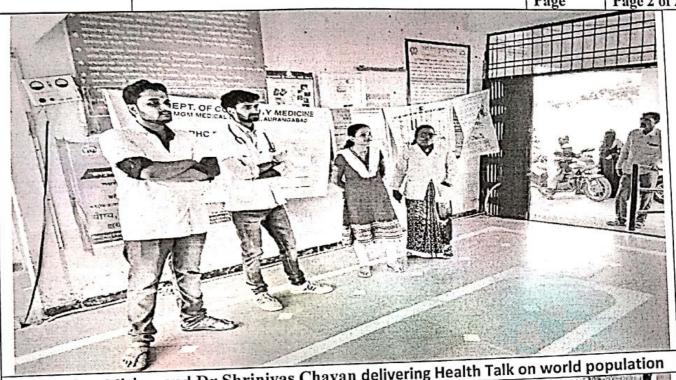

# WORLD TUBERCULOSIS DAY (24TH MARCH)

26/03/2019, 9-12 pm, at PHC-WARUD KHAZI

Dr. Rajesh B. Goel

Registrar
MGM INSTITUTE OF HELATH SCIENCES
EEMED UNIVERSITY w/s 3 of UGC Act,1956)
NAVI MUMBAI- 410 209

World Tuberculosis Day (24<sup>th</sup> March) organized by Department Of Community Medicine.

Explanation of symptoms of TB by Dr. Ishita Sanghani

Patients reading the charts of TB

Explanation about TB by Dr. Rathod (Medical officer)