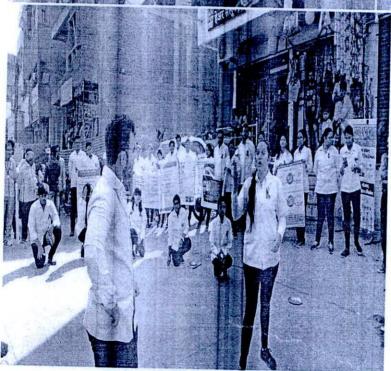

# WORLD TUBERCULOSIS DAY (24TH MARCH)

26/03/2019, 9-12 pm, at PHC-WARUD KHAZI

Dr. Rajesh B. Goel

Registrar
MGM INSTITUTE OF HELATH SCIENCES
EEMED UNIVERSITY w/s 3 of UGC Act,1956)
NAVI MUMBAI- 410 209

World Tuberculosis Day (24<sup>th</sup> March) organized by Department Of Community Medicine.

Explanation of symptoms of TB by Dr. Ishita Sanghani

Patients reading the charts of TB

Explanation about TB by Dr. Rathod (Medical officer)