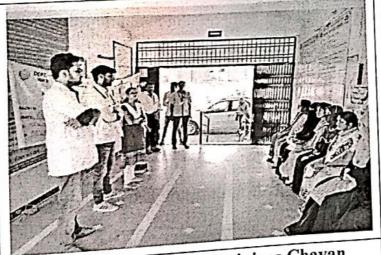

# WORLD TUBERCULOSIS DAY (24TH MARCH)

26/03/2019, 9-12 pm, at PHC-WARUD KHAZI

Dr. Rajesh B. Goel

Registrar
MGM INSTITUTE OF HELATH SCIENCES
EEMED UNIVERSITY w/s 3 of UGC Act,1956)
NAVI MUMBAI- 410 209

World Tuberculosis Day (24<sup>th</sup> March) organized by Department Of Community Medicine.

Explanation of symptoms of TB by Dr. Ishita Sanghani

Patients reading the charts of TB

Explanation about TB by Dr. Rathod (Medical officer)