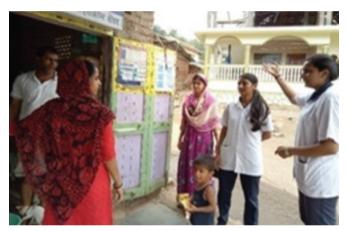

# WORLD TUBERCULOSIS DAY (24TH MARCH)

26/03/2019, 9-12 pm, at PHC-WARUD KHAZI

Dr. Rajesh B. Goel

Registrar
MGM INSTITUTE OF HELATH SCIENCES
EEMED UNIVERSITY w/s 3 of UGC Act,1956)
NAVI MUMBAI- 410 209

World Tuberculosis Day (24<sup>th</sup> March) organized by Department Of Community Medicine.

Explanation of symptoms of TB by Dr. Ishita Sanghani

Patients reading the charts of TB

Explanation about TB by Dr. Rathod (Medical officer)