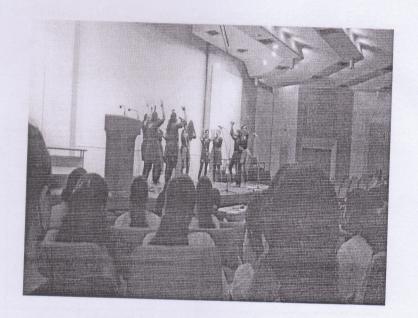

### Celebration of World Eye donation week (4th to 6th September 2018)

Date: 4th to 6th September 2018

**Venue: MGM Hospital Kamothe** 

MGM SCHOOL OF BIOMEDICAL SCIENCES in collaboration with Department of Ophthalmology, MGM Hospital Kamothe celebrated **World Eye Donation week** on 4<sup>th</sup> to 6<sup>th</sup> September 2018. The entire program was planned and conducted under direct Guidance of Dr. Gayatri Bhosale. Students of B.Sc. Optometry 3<sup>rd</sup> year & B. Optometry 2<sup>nd</sup> Year participated in World Eye donation week and contributed their services in collaboration with Department of Ophthalmology, MGM Hospital Kamothe, Navi Mumbai.

Students of B.Sc. Optometry 3<sup>rd</sup> year organized a camp on free of cost Paediatric Eye screening under direct guidance of Dr.Gayatri Bhosale for consequently 3 days. Approximately 750 children of various age group were covered. Students of B. Optometry 2<sup>nd</sup> year performed a skit all over the MGMIHS campus. All the students of Optometry course attended the conference organised and were certified.