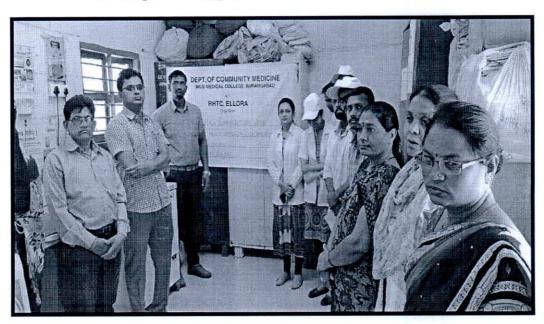

# WORLD TUBERCULOSIS DAY (24TH MARCH)

26/03/2019, 9-12 pm, at PHC-WARUD KHAZI

Dr. Rajesh B. Goel

Registrar
MGM INSTITUTE OF HELATH SCIENCES
EEMED UNIVERSITY w/s 3 of UGC Act,1956)
NAVI MUMBAI- 410 209

World Tuberculosis Day (24<sup>th</sup> March) organized by Department Of Community Medicine.

Explanation of symptoms of TB by Dr. Ishita Sanghani

Patients reading the charts of TB

Explanation about TB by Dr. Rathod (Medical officer)