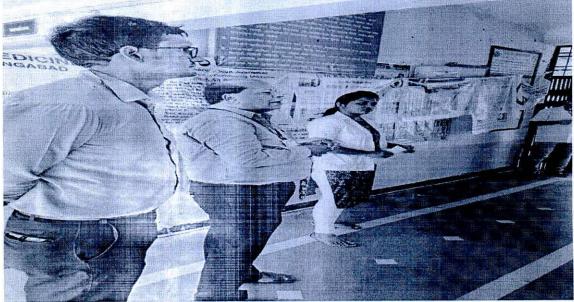

# WORLD TUBERCULOSIS DAY (24TH MARCH)

26/03/2019, 9-12 pm, at PHC-WARUD KHAZI

Dr. Rajesh B. Goel

Registrar
MGM INSTITUTE OF HELATH SCIENCES
EEMED UNIVERSITY w/s 3 of UGC Act,1956)
NAVI MUMBAI- 410 209

World Tuberculosis Day (24<sup>th</sup> March) organized by Department Of Community Medicine.

Explanation of symptoms of TB by Dr. Ishita Sanghani

Patients reading the charts of TB

Explanation about TB by Dr. Rathod (Medical officer)