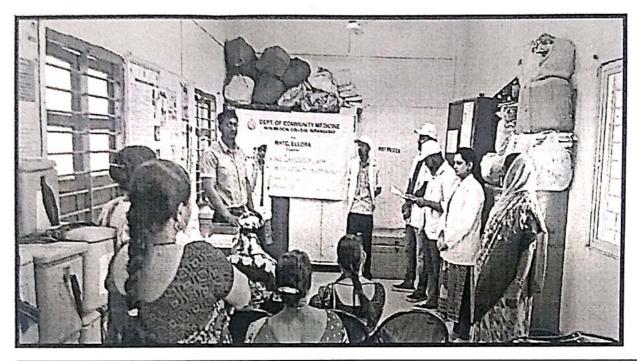

# WORLD TUBERCULOSIS DAY (24TH MARCH)

26/03/2019, 9-12 pm, at PHC-WARUD KHAZI

Dr. Rajesh B. Goel

Registrar
MGM INSTITUTE OF HELATH SCIENCES
EEMED UNIVERSITY w/s 3 of UGC Act,1956)
NAVI MUMBAI- 410 209

World Tuberculosis Day (24<sup>th</sup> March) organized by Department Of Community Medicine.

Explanation of symptoms of TB by Dr. Ishita Sanghani

Patients reading the charts of TB

Explanation about TB by Dr. Rathod (Medical officer)