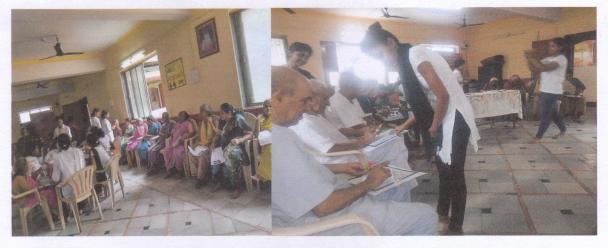

# WORLD TUBERCULOSIS DAY (24TH MARCH)

26/03/2019, 9-12 pm, at PHC-WARUD KHAZI

Dr. Rajesh B. Goel

Registrar
MGM INSTITUTE OF HELATH SCIENCES
EEMED UNIVERSITY w/s 3 of UGC Act,1956)
NAVI MUMBAI- 410 209

World Tuberculosis Day (24<sup>th</sup> March) organized by Department Of Community Medicine.

Explanation of symptoms of TB by Dr. Ishita Sanghani

Patients reading the charts of TB

Explanation about TB by Dr. Rathod (Medical officer)