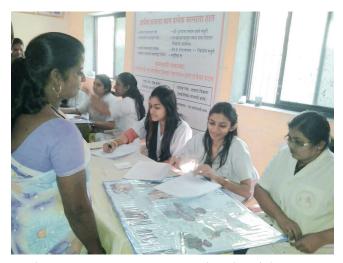

### Celebration of World Eye donation week (4th to 6th September 2018)

Date: 4th to 6th September 2018

**Venue: MGM Hospital Kamothe** 

MGM SCHOOL OF BIOMEDICAL SCIENCES in collaboration with Department of Ophthalmology, MGM Hospital Kamothe celebrated **World Eye Donation week** on 4<sup>th</sup> to 6<sup>th</sup> September 2018. The entire program was planned and conducted under direct Guidance of Dr. Gayatri Bhosale. Students of B.Sc. Optometry 3<sup>rd</sup> year & B. Optometry 2<sup>nd</sup> Year participated in World Eye donation week and contributed their services in collaboration with Department of Ophthalmology, MGM Hospital Kamothe, Navi Mumbai.

Students of B.Sc. Optometry 3<sup>rd</sup> year organized a camp on free of cost Paediatric Eye screening under direct guidance of Dr.Gayatri Bhosale for consequently 3 days. Approximately 750 children of various age group were covered. Students of B. Optometry 2<sup>nd</sup> year performed a skit all over the MGMIHS campus. All the students of Optometry course attended the conference organised and were certified.