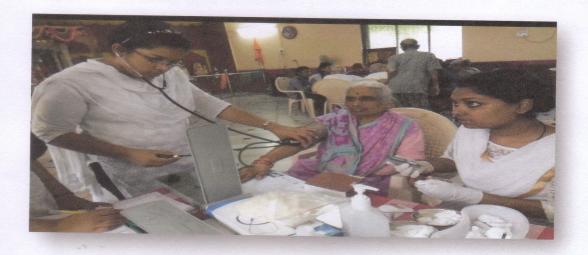

# WORLD TUBERCULOSIS DAY (24TH MARCH)

26/03/2019, 9-12 pm, at PHC-WARUD KHAZI

Dr. Rajesh B. Goel

Registrar
MGM INSTITUTE OF HELATH SCIENCES
EEMED UNIVERSITY w/s 3 of UGC Act,1956)
NAVI MUMBAI- 410 209

World Tuberculosis Day (24<sup>th</sup> March) organized by Department Of Community Medicine.

Explanation of symptoms of TB by Dr. Ishita Sanghani

Patients reading the charts of TB

Explanation about TB by Dr. Rathod (Medical officer)