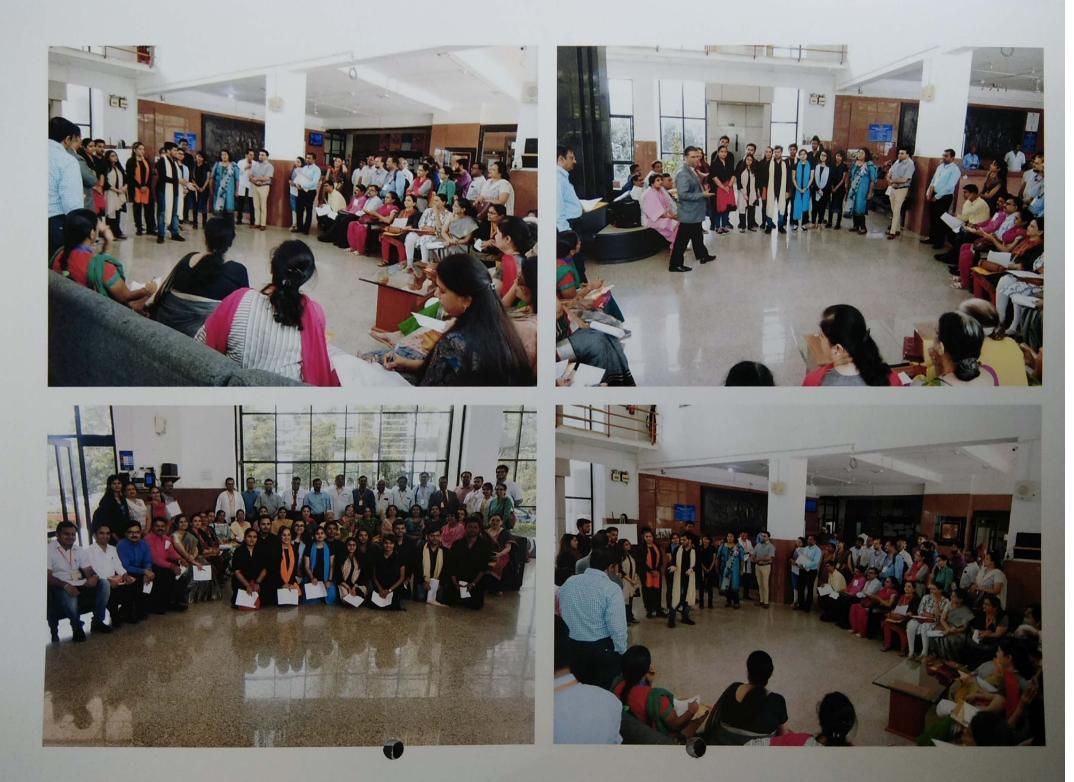

#### INDUCTION CEREMONY

An "Induction Program" for the First MBBS 2018-19 Batch will be held on 13th August 2018 at 2PM in the 3rd Floor, University Auditorium.

You are cordially invited to grace the occasion. The Program Schedule is attached herewith.

## INDUCTION CEREMONY FIRST MBBS STUDENTS (2018-19 BATCH) Date : 13.08.2018, Time : 2.00 PM Onwards Venue : 3<sup>rd</sup> Floor Auditorium, MGiviiHS Programme Schedule

- WELCOME TO DIGNATORIES & AUDIENCE
- GARLANDING & LAMP LIGHTING
- Address by DEAN
- Address by REGISTRAR
- Address by DIRECTOR of Examination
- Address by Hon'ble MEDICAL DIRECTOR
- Address by Hon'ble VICE- CHANCELLOR

Self introduction by the students

Parent's Talk( Any Representative )

- Vote of thanks
- National Anthem

Tea Break- for 10 Minutes Navi Mumbai- 410 209