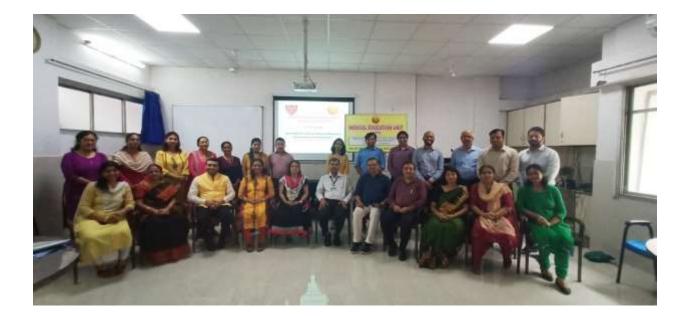

Annexure VI-Programme evaluation of workshop

Annexure VII- Faculty and Curriculum committee list

Annexure VIII- Workshop report with group photo

Name of Medical College where 1<sup>st</sup> MCI AETCOM and Revised Basic Workshop in Medical Education Technology was held: M.G.M. Medical College, Navi Mumbai.