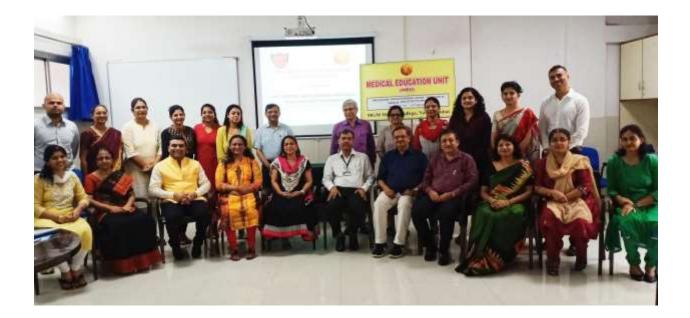

Annexure VI-Programme evaluation of workshop

Annexure VII- Faculty and Curriculum committee list

Annexure VIII- Workshop report with group photo

Name of Medical College where 1<sup>st</sup> MCI AETCOM and Revised Basic Workshop in Medical Education Technology was held: M.G.M. Medical College, Navi Mumbai.