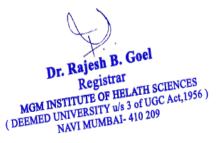

#### INDUCTION CEREMONY

An "Induction Program" for the First MBBS 2018-19 Batch will be held on 13th August 2018 at 2PM in the 3rd Floor, University Auditorium.

You are cordially invited to grace the occasion. The Program Schedule is attached herewith.

## INDUCTION CEREMONY FIRST MBBS STUDENTS (2018-19 BATCH) Date : 13.08.2018, Time : 2.00 PM Onwards Venue : 3<sup>rd</sup> Floor Auditorium, MGiviiHS Programme Schedule

- WELCOME TO DIGNATORIES & AUDIENCE
- GARLANDING & LAMP LIGHTING
- Address by DEAN
- Address by REGISTRAR
- Address by DIRECTOR of Examination
- Address by Hon'ble MEDICAL DIRECTOR
- Address by Hon'ble VICE- CHANCELLOR

Self introduction by the students

Parent's Talk( Any Representative )

- Vote of thanks
- National Anthem

Tea Break- for 10 Minutes Navi Mumbai- 410 209