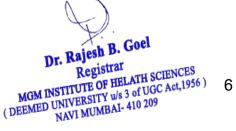

#### INDUCTION CEREMONY

An "Induction Program" for the First MBBS 2018-19 Batch will be held on 13th August 2018 at 2PM in the 3rd Floor, University Auditorium.

You are cordially invited to grace the occasion. The Program Schedule is attached herewith.

## INDUCTION CEREMONY FIRST MBBS STUDENTS (2018-19 BATCH) Date : 13.08.2018, Time : 2.00 PM Onwards Venue : 3<sup>rd</sup> Floor Auditorium, MGiviiHS Programme Schedule

- WELCOME TO DIGNATORIES & AUDIENCE
- GARLANDING & LAMP LIGHTING
- Address by DEAN
- Address by REGISTRAR
- Address by DIRECTOR of Examination
- Address by Hon'ble MEDICAL DIRECTOR
- Address by Hon'ble VICE- CHANCELLOR

Self introduction by the students

Parent's Talk( Any Representative )

- Vote of thanks
- National Anthem

Tea Break- for 10 Minutes Navi Mumbai- 410 209