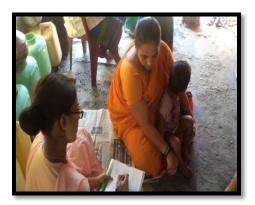

#### Brief of the Activity:

On the 08<sup>th</sup> March 2019 MGM New Bombay College of Nursing celebrated International Women's Day. Programme started with inauguration ceremony and unfolding of theme by Dr. Prabha K Dasila, Professor and Director, MGM New Bombay College of Nursing. Mrs. Sabita Ram, Research Director, MGMIHS gave talk on Women in Men's World. Dr. K. R Salgotra, Medical Superintendent, MGM Hospital, Kamothe spoke on Strike a Balance. Mrs. Jyoti Chaudhari Asso. Professor, MGM New Bombay College of Nursing, gave inspirational talk on Gender equality. Cultural Program was conducted in second session. Students also performed various activities like Prayer Song, dance, mimes and musical drama. The programme was effective and adjourned at 4.00 pm with vote of thanks.

## **GLIMPS OF INTERNATIONAL WOMEN'S DAY 2019**

Aura