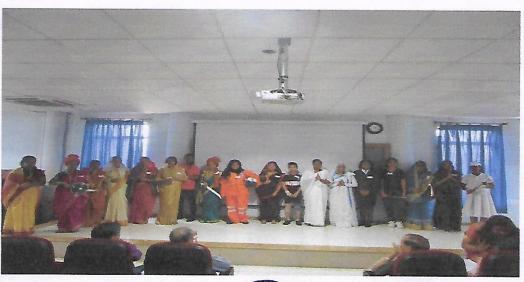

#### Brief of the Activity:

On the 08<sup>th</sup> March 2019 MGM New Bombay College of Nursing celebrated International Women's Day. Programme started with inauguration ceremony and unfolding of theme by Dr. Prabha K Dasila, Professor and Director, MGM New Bombay College of Nursing. Mrs. Sabita Ram, Research Director, MGMIHS gave talk on Women in Men's World. Dr. K. R Salgotra, Medical Superintendent, MGM Hospital, Kamothe spoke on Strike a Balance. Mrs. Jyoti Chaudhari Asso. Professor, MGM New Bombay College of Nursing, gave inspirational talk on Gender equality. Cultural Program was conducted in second session. Students also performed various activities like Prayer Song, dance, mimes and musical drama. The programme was effective and adjourned at 4.00 pm with vote of thanks.

## **GLIMPS OF CULTURAL PROGRAM**

## Cultural Programme

TIME - 2.00 pm - 4.00 pm

Theme: "Balance For Better"

Organized by: MGM New Bombay College of Nursing