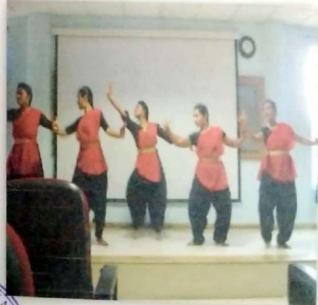

## **GLIMPS OF CULTURAL PROGRAM**

## Cultural Programme

TIME - 2.00 pm - 4.00 pm

Theme: "Balance For Better"

Organized by: MGM New Bombay College of Nursing