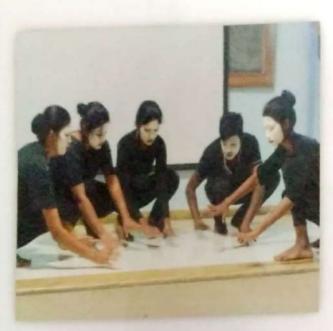

## **GLIMPS OF CULTURAL PROGRAM**

## Cultural Programme

TIME - 2.00 pm - 4.00 pm

Theme: "Balance For Better"

Organized by: MGM New Bombay College of Nursing