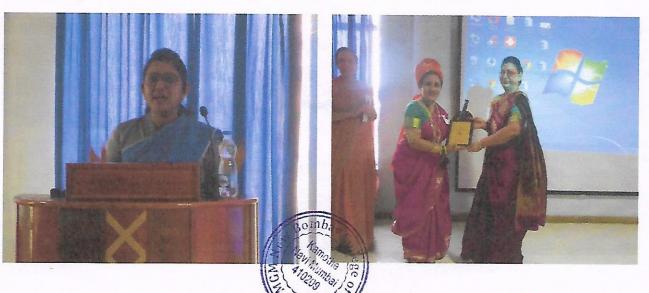

## **GLIMPS OF CULTURAL PROGRAM**

## Cultural Programme

TIME - 2.00 pm - 4.00 pm

Theme: "Balance For Better"

Organized by: MGM New Bombay College of Nursing

#### Brief of the Activity:

On the 08<sup>th</sup> March 2019 MGM New Bombay College of Nursing celebrated International Women's Day. Programme started with inauguration ceremony and unfolding of theme by Dr. Prabha K Dasila, Professor and Director, MGM New Bombay College of Nursing. Mrs. Sabita Ram, Research Director, MGMIHS gave talk on Women in Men's World. Dr. K. R Salgotra, Medical Superintendent, MGM Hospital, Kamothe spoke on Strike a Balance. Mrs. Jyoti Chaudhari Asso. Professor, MGM New Bombay College of Nursing, gave inspirational talk on Gender equality. Cultural Program was conducted in second session. Students also performed various activities like Prayer Song, dance, mimes and musical drama. The programme was effective and adjourned at 4.00 pm with vote of thanks.