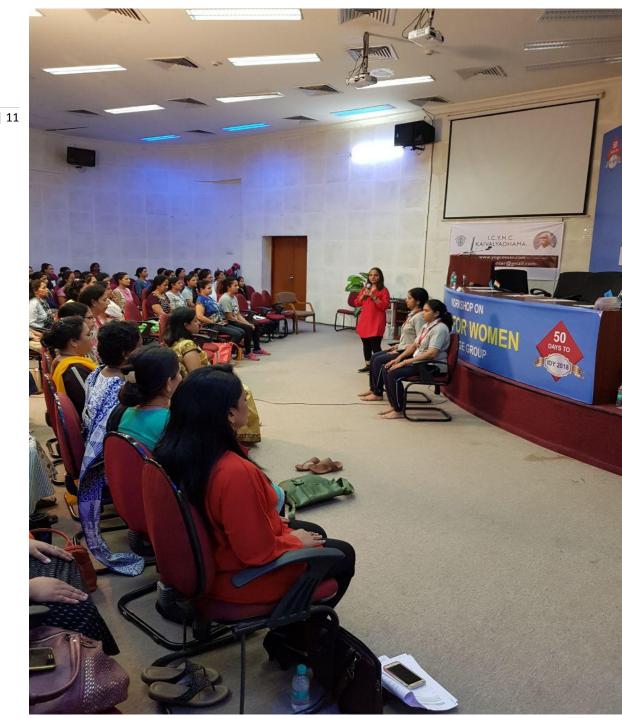

### **Report of Activity**

| Date                  | : 08.03.2019                                        |
|-----------------------|-----------------------------------------------------|
| Time                  | : 10.00 am - 4.00pm                                 |
| Name of the activity  | : International Women's Day Celebration 2019        |
| Organizing department | : MGM New Bombay College of Nursing                 |
| No of beneficiaries   | :206                                                |
| Venue                 | : Seminar hall, Second floor, MGM Hospital, Kamothe |

#### Brief of the Activity:

On the 08<sup>th</sup> March 2019 MGM New Bombay College of Nursing celebrated International Women's Day. Programme started with inauguration ceremony and unfolding of theme by Dr. Prabha K Dasila, Professor and Director, MGM New Bombay College of Nursing. Mrs. Sabita Ram, Research Director, MGMIHS gave talk on Women in Men's World. Dr. K. R Salgotra, Medical Superintendent, MGM Hospital, Kamothe spoke on Strike a Balance. Mrs. Jyoti Chaudhari Asso. Professor, MGM New Bombay College of Nursing, gave inspirational talk on Gender equality. Cultural Program was conducted in second session. Students also performed various activities like Prayer Song, dance, mimes and musical drama. The programme was effective and adjourned at 4.00 pm with vote of thanks.