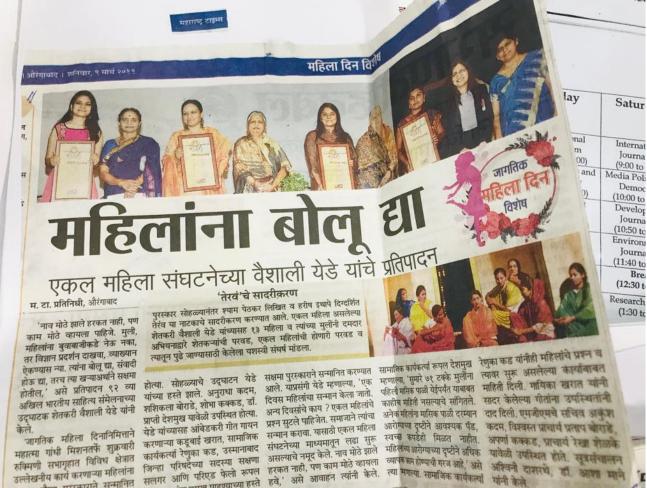

# International Womens day Celebrations

#### Brief of the Activity:

On the 08<sup>th</sup> March 2019 MGM New Bombay College of Nursing celebrated International Women's Day. Programme started with inauguration ceremony and unfolding of theme by Dr. Prabha K Dasila, Professor and Director, MGM New Bombay College of Nursing. Mrs. Sabita Ram, Research Director, MGMIHS gave talk on Women in Men's World. Dr. K. R Salgotra, Medical Superintendent, MGM Hospital, Kamothe spoke on Strike a Balance. Mrs. Jyoti Chaudhari Asso. Professor, MGM New Bombay College of Nursing, gave inspirational talk on Gender equality. Cultural Program was conducted in second session. Students also performed various activities like Prayer Song, dance, mimes and musical drama. The programme was effective and adjourned at 4.00 pm with vote of thanks.