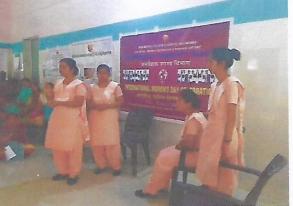

# International Womens day Celebrations

### **Report of Activity**

| Date                  | : 08.03.2019                                        |
|-----------------------|-----------------------------------------------------|
| Time                  | : 10.00 am - 4.00pm                                 |
| Name of the activity  | : International Women's Day Celebration 2019        |
| Organizing department | : MGM New Bombay College of Nursing                 |
| No of beneficiaries   | :206                                                |
| Venue                 | : Seminar hall, Second floor, MGM Hospital, Kamothe |

#### Brief of the Activity:

On the 08<sup>th</sup> March 2019 MGM New Bombay College of Nursing celebrated International Women's Day. Programme started with inauguration ceremony and unfolding of theme by Dr. Prabha K Dasila, Professor and Director, MGM New Bombay College of Nursing. Mrs. Sabita Ram, Research Director, MGMIHS gave talk on Women in Men's World. Dr. K. R Salgotra, Medical Superintendent, MGM Hospital, Kamothe spoke on Strike a Balance. Mrs. Jyoti Chaudhari Asso. Professor, MGM New Bombay College of Nursing, gave inspirational talk on Gender equality. Cultural Program was conducted in second session. Students also performed various activities like Prayer Song, dance, mimes and musical drama. The programme was effective and adjourned at 4.00 pm with vote of thanks.