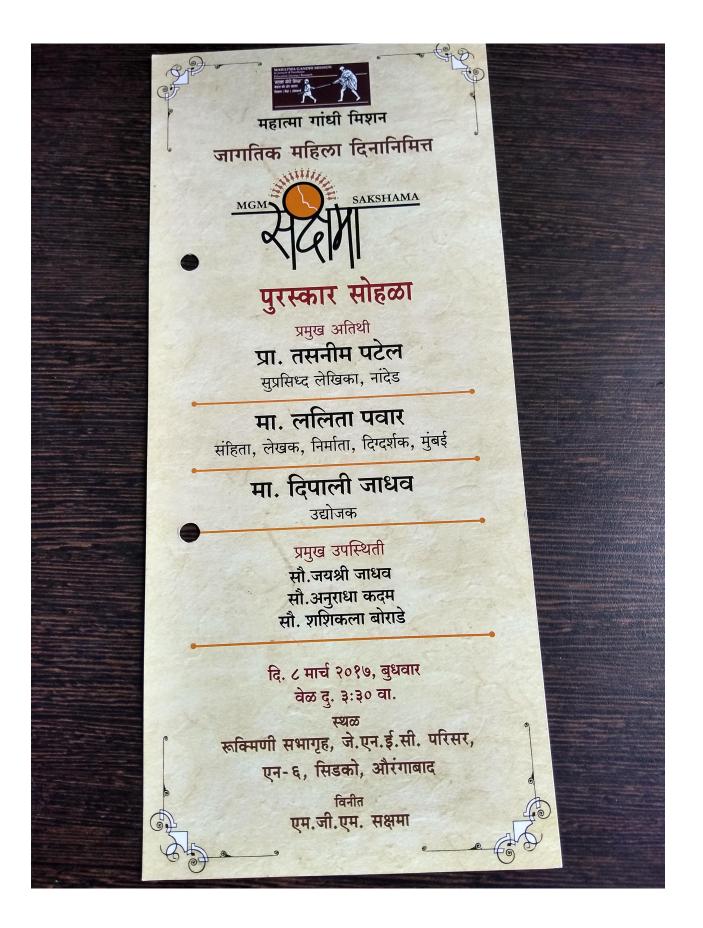

# International Womens day Celebrations

### CIRCULAR

Event: <u>International Women's Day Celebration 2019</u> will be observed / organized / conducted on <u>8/3/19</u> at <u>Seminas Hell</u> 2<sup>-4</sup> floor MGry Hospitel, tamothe by department of MGM New Bonka "College 7 Monneg\_\_\_\_\_ in collaboration with (if any)\_\_\_\_

### **Report of Activity**

| Date                  | : 08.03.2019                                        |
|-----------------------|-----------------------------------------------------|
| Time                  | : 10.00 am - 4.00pm                                 |
| Name of the activity  | : International Women's Day Celebration 2019        |
| Organizing department | : MGM New Bombay College of Nursing                 |
| No of beneficiaries   | :206                                                |
| Venue                 | : Seminar hall, Second floor, MGM Hospital, Kamothe |