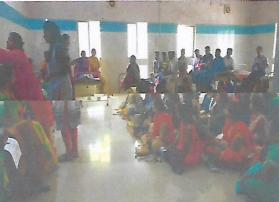

### **Report of Activity**

| Date                  | : 08.03.2019                                        |
|-----------------------|-----------------------------------------------------|
| Time                  | : 10.00 am - 4.00pm                                 |
| Name of the activity  | : International Women's Day Celebration 2019        |
| Organizing department | : MGM New Bombay College of Nursing                 |
| No of beneficiaries   | :206                                                |
| Venue                 | : Seminar hall, Second floor, MGM Hospital, Kamothe |

#### Brief of the Activity:

On the 08<sup>th</sup> March 2019 MGM New Bombay College of Nursing celebrated International Women's Day. Programme started with inauguration ceremony and unfolding of theme by Dr. Prabha K Dasila, Professor and Director, MGM New Bombay College of Nursing. Mrs. Sabita Ram, Research Director, MGMIHS gave talk on Women in Men's World. Dr. K. R Salgotra, Medical Superintendent, MGM Hospital, Kamothe spoke on Strike a Balance. Mrs. Jyoti Chaudhari Asso. Professor, MGM New Bombay College of Nursing, gave inspirational talk on Gender equality. Cultural Program was conducted in second session. Students also performed various activities like Prayer Song, dance, mimes and musical drama. The programme was effective and adjourned at 4.00 pm with vote of thanks.