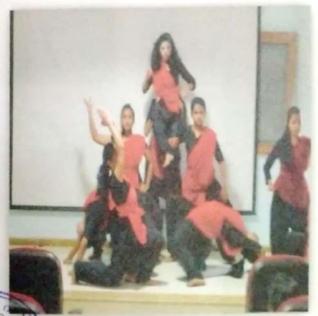

## **GLIMPS OF INTERNATIONAL WOMEN'S DAY 2019**

Aura

## **GLIMPS OF CULTURAL PROGRAM**

## Cultural Programme

TIME - 2.00 pm - 4.00 pm

Theme: "Balance For Better"

Organized by: MGM New Bombay College of Nursing

#### Brief of the Activity:

On the 08<sup>th</sup> March 2019 MGM New Bombay College of Nursing celebrated International Women's Day. Programme started with inauguration ceremony and unfolding of theme by Dr. Prabha K Dasila, Professor and Director, MGM New Bombay College of Nursing. Mrs. Sabita Ram, Research Director, MGMIHS gave talk on Women in Men's World. Dr. K. R Salgotra, Medical Superintendent, MGM Hospital, Kamothe spoke on Strike a Balance. Mrs. Jyoti Chaudhari Asso. Professor, MGM New Bombay College of Nursing, gave inspirational talk on Gender equality. Cultural Program was conducted in second session. Students also performed various activities like Prayer Song, dance, mimes and musical drama. The programme was effective and adjourned at 4.00 pm with vote of thanks.