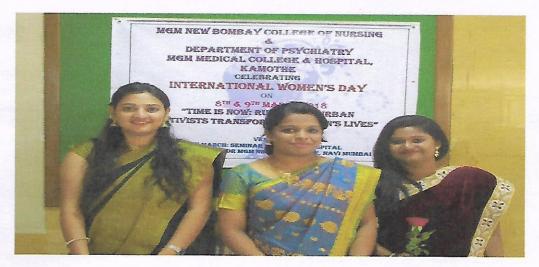

# International Womens day Celebrations

#### Brief of the Activity:

On the 08<sup>th</sup> March 2019 MGM New Bombay College of Nursing celebrated International Women's Day. Programme started with inauguration ceremony and unfolding of theme by Dr. Prabha K Dasila, Professor and Director, MGM New Bombay College of Nursing. Mrs. Sabita Ram, Research Director, MGMIHS gave talk on Women in Men's World. Dr. K. R Salgotra, Medical Superintendent, MGM Hospital, Kamothe spoke on Strike a Balance. Mrs. Jyoti Chaudhari Asso. Professor, MGM New Bombay College of Nursing, gave inspirational talk on Gender equality. Cultural Program was conducted in second session. Students also performed various activities like Prayer Song, dance, mimes and musical drama. The programme was effective and adjourned at 4.00 pm with vote of thanks.

## **GLIMPS OF INTERNATIONAL WOMEN'S DAY 2019**

Aura