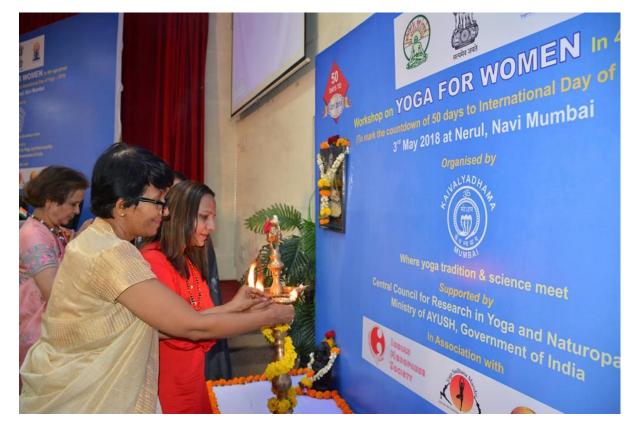

aikh to the first 60 participant's



Then after lunch break participants join us at our second main venue at Nerul IMEI hall, Nerul Navi Mumbai .

Other participating members reported at 1.30 are offered welcome drinks

& then undergone the Body Composition Test, Bone density test which was organized to gauge different parameters, which would indicate physiological condition. Many would eventually get motivated towards adopting measures to take care of themselves in areas of concern at physical level.





Page | 3



Second session starts with inauguration by Chief Guest & speakers Smita Jayakar (Film actress & spiritual healer), Prof.Rekha Divekar, Dr Bharati Moray Founder of Shakuntala Women's Hospital and Infertility Centre & chapter secretary of Indian menopause society at 3 p.m.





The Inauguration was held by Shanti Path by Dr.Nutan Pakhare & lightening lamp by all dignitaries. Mr.Sabir Shaikh extends the welcome address on behalf of Kaivalyadhama and then the felicitation of dignitaries done by Dr.Nutan Pakhare & Prof Sabir Shaikh. After that Chief Guest Smt Smita Jayakar shared her key note speech & thoughts on menopause.



Page | 5

Page









First talk was given on Understanding Menopause – effects and conditions by Dr.Bharati Moray founder of Shakuntala hospital & chapter secretary of Navi Mumbai Indian menopause society. Her lecture was very much interactive & receptive by participants due to her unique delivery & exact touching to the topic.



Page | 7



Professor Rekha Divekar had delivered talk on Diet & Nutrition in which she had shared very pract