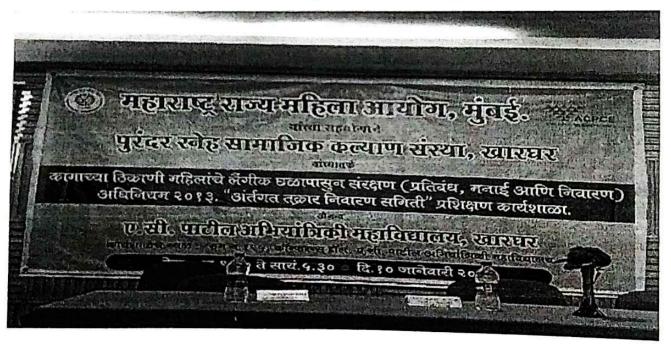

### **Report of Activity**

| Date                  | : 08.03.2019                                        |
|-----------------------|-----------------------------------------------------|
| Time                  | : 10.00 am - 4.00pm                                 |
| Name of the activity  | : International Women's Day Celebration 2019        |
| Organizing department | : MGM New Bombay College of Nursing                 |
| No of beneficiaries   | :206                                                |
| Venue                 | : Seminar hall, Second floor, MGM Hospital, Kamothe |

#### Brief of the Activity:

On the 08<sup>th</sup> March 2019 MGM New Bombay College of Nursing celebrated International Women's Day. Programme started with inauguration ceremony and unfolding of theme by Dr. Prabha K Dasila, Professor and Director, MGM New Bombay College of Nursing. Mrs. Sabita Ram, Research Director, MGMIHS gave talk on Women in Men's World. Dr. K. R Salgotra, Medical Superintendent, MGM Hospital, Kamothe spoke on Strike a Balance. Mrs. Jyoti Chaudhari Asso. Professor, MGM New Bombay College of Nursing, gave inspirational talk on Gender equality. Cultural Program was conducted in second session. Students also performed various activities like Prayer Song, dance, mimes and musical drama. The programme was effective and adjourned at 4.00 pm with vote of thanks.