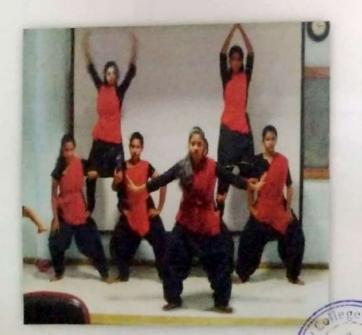

## **GLIMPS OF CULTURAL PROGRAM**

## Cultural Programme

TIME - 2.00 pm - 4.00 pm

Theme: "Balance For Better"

Organized by: MGM New Bombay College of Nursing