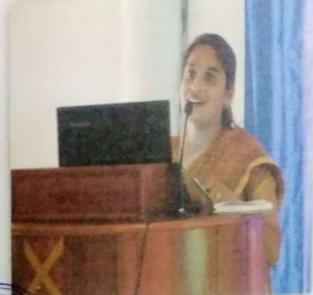

#### Brief of the Activity:

On the 08<sup>th</sup> March 2019 MGM New Bombay College of Nursing celebrated International Women's Day. Programme started with inauguration ceremony and unfolding of theme by Dr. Prabha K Dasila, Professor and Director, MGM New Bombay College of Nursing. Mrs. Sabita Ram, Research Director, MGMIHS gave talk on Women in Men's World. Dr. K. R Salgotra, Medical Superintendent, MGM Hospital, Kamothe spoke on Strike a Balance. Mrs. Jyoti Chaudhari Asso. Professor, MGM New Bombay College of Nursing, gave inspirational talk on Gender equality. Cultural Program was conducted in second session. Students also performed various activities like Prayer Song, dance, mimes and musical drama. The programme was effective and adjourned at 4.00 pm with vote of thanks.