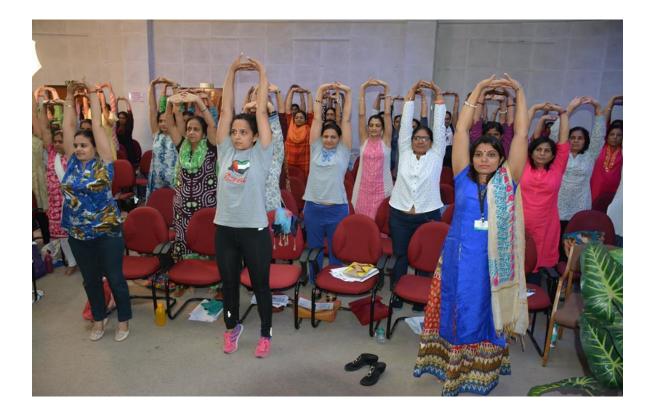

## **GLIMPS OF CULTURAL PROGRAM**

## Cultural Programme

TIME - 2.00 pm - 4.00 pm

Theme: "Balance For Better"

Organized by: MGM New Bombay College of Nursing