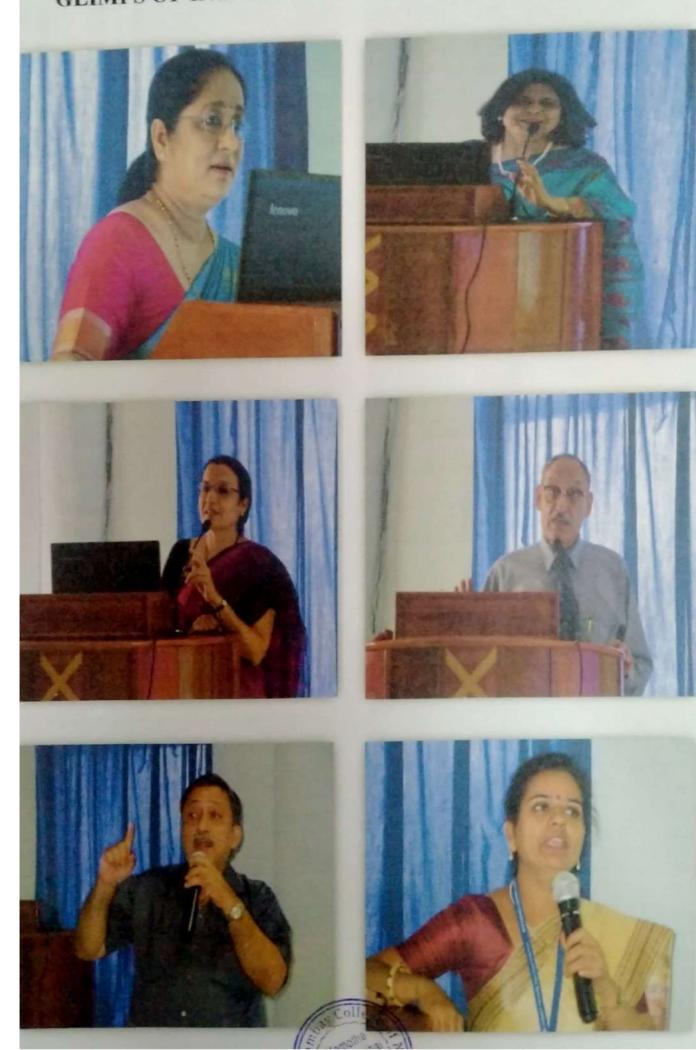

#### Brief of the Activity:

On the 08<sup>th</sup> March 2019 MGM New Bombay College of Nursing celebrated International Women's Day. Programme started with inauguration ceremony and unfolding of theme by Dr. Prabha K Dasila, Professor and Director, MGM New Bombay College of Nursing. Mrs. Sabita Ram, Research Director, MGMIHS gave talk on Women in Men's World. Dr. K. R Salgotra, Medical Superintendent, MGM Hospital, Kamothe spoke on Strike a Balance. Mrs. Jyoti Chaudhari Asso. Professor, MGM New Bombay College of Nursing, gave inspirational talk on Gender equality. Cultural Program was conducted in second session. Students also performed various activities like Prayer Song, dance, mimes and musical drama. The programme was effective and adjourned at 4.00 pm with vote of thanks.

## **GLIMPS OF INTERNATIONAL WOMEN'S DAY 2019**

Aura