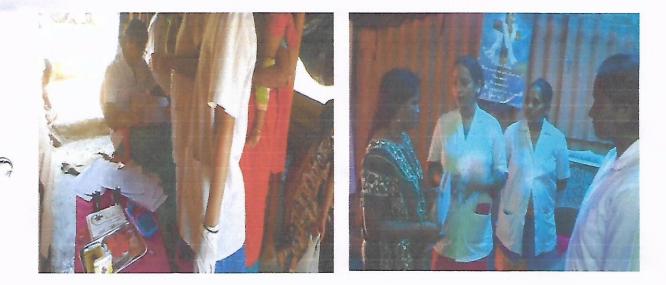

#### Brief of the Activity:

On the 08<sup>th</sup> March 2019 MGM New Bombay College of Nursing celebrated International Women's Day. Programme started with inauguration ceremony and unfolding of theme by Dr. Prabha K Dasila, Professor and Director, MGM New Bombay College of Nursing. Mrs. Sabita Ram, Research Director, MGMIHS gave talk on Women in Men's World. Dr. K. R Salgotra, Medical Superintendent, MGM Hospital, Kamothe spoke on Strike a Balance. Mrs. Jyoti Chaudhari Asso. Professor, MGM New Bombay College of Nursing, gave inspirational talk on Gender equality. Cultural Program was conducted in second session. Students also performed various activities like Prayer Song, dance, mimes and musical drama. The programme was effective and adjourned at 4.00 pm with vote of thanks.

## **GLIMPS OF INTERNATIONAL WOMEN'S DAY 2019**

Aura