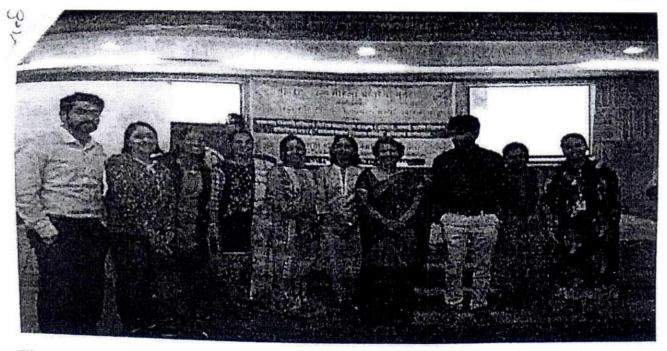

#### Brief of the Activity:

On the 08<sup>th</sup> March 2019 MGM New Bombay College of Nursing celebrated International Women's Day. Programme started with inauguration ceremony and unfolding of theme by Dr. Prabha K Dasila, Professor and Director, MGM New Bombay College of Nursing. Mrs. Sabita Ram, Research Director, MGMIHS gave talk on Women in Men's World. Dr. K. R Salgotra, Medical Superintendent, MGM Hospital, Kamothe spoke on Strike a Balance. Mrs. Jyoti Chaudhari Asso. Professor, MGM New Bombay College of Nursing, gave inspirational talk on Gender equality. Cultural Program was conducted in second session. Students also performed various activities like Prayer Song, dance, mimes and musical drama. The programme was effective and adjourned at 4.00 pm with vote of thanks.

## **GLIMPS OF INTERNATIONAL WOMEN'S DAY 2019**

Aura