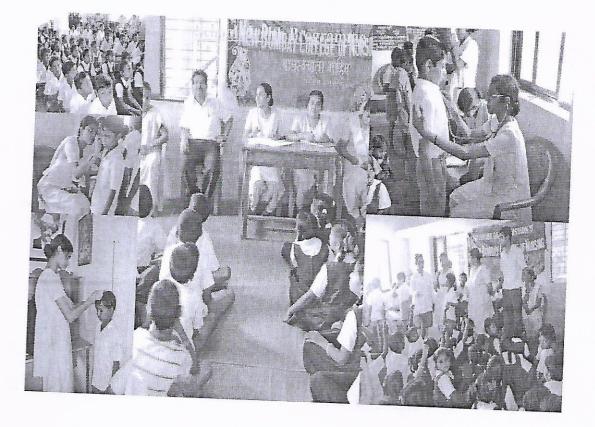

#### Brief of the Activity:

On the 08<sup>th</sup> March 2019 MGM New Bombay College of Nursing celebrated International Women's Day. Programme started with inauguration ceremony and unfolding of theme by Dr. Prabha K Dasila, Professor and Director, MGM New Bombay College of Nursing. Mrs. Sabita Ram, Research Director, MGMIHS gave talk on Women in Men's World. Dr. K. R Salgotra, Medical Superintendent, MGM Hospital, Kamothe spoke on Strike a Balance. Mrs. Jyoti Chaudhari Asso. Professor, MGM New Bombay College of Nursing, gave inspirational talk on Gender equality. Cultural Program was conducted in second session. Students also performed various activities like Prayer Song, dance, mimes and musical drama. The programme was effective and adjourned at 4.00 pm with vote of thanks.

## **GLIMPS OF INTERNATIONAL WOMEN'S DAY 2019**

Aura

## **GLIMPS OF CULTURAL PROGRAM**

## Cultural Programme

TIME - 2.00 pm - 4.00 pm

Theme: "Balance For Better"

Organized by: MGM New Bombay College of Nursing