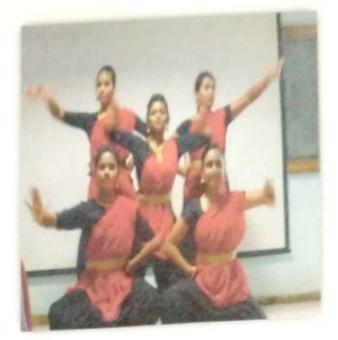

## **GLIMPS OF CULTURAL PROGRAM**

## Cultural Programme

TIME - 2.00 pm - 4.00 pm

Theme: "Balance For Better"

Organized by: MGM New Bombay College of Nursing