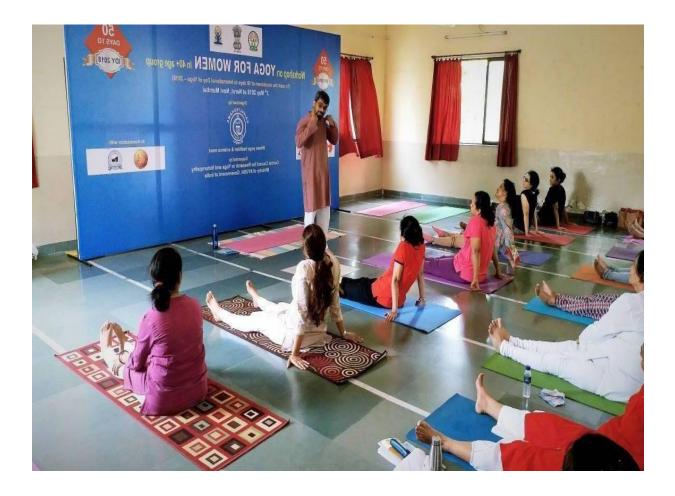

### **Report of Activity**

| Date                  | : 08.03.2019                                        |
|-----------------------|-----------------------------------------------------|
| Time                  | : 10.00 am - 4.00pm                                 |
| Name of the activity  | : International Women's Day Celebration 2019        |
| Organizing department | : MGM New Bombay College of Nursing                 |
| No of beneficiaries   | :206                                                |
| Venue                 | : Seminar hall, Second floor, MGM Hospital, Kamothe |

#### Brief of the Activity:

On the 08<sup>th</sup> March 2019 MGM New Bombay College of Nursing celebrated International Women's Day. Programme started with inauguration ceremony and unfolding of theme by Dr. Prabha K Dasila, Professor and Director, MGM New Bombay College of Nursing. Mrs. Sabita Ram, Research Director, MGMIHS gave talk on Women in Men's World. Dr. K. R Salgotra, Medical Superintendent, MGM Hospital, Kamothe spoke on Strike a Balance. Mrs. Jyoti Chaudhari Asso. Professor, MGM New Bombay College of Nursing, gave inspirational talk on Gender equality. Cultural Program was conducted in second session. Students also performed various activities like Prayer Song, dance, mimes and musical drama. The programme was effective and adjourned at 4.00 pm with vote of thanks.