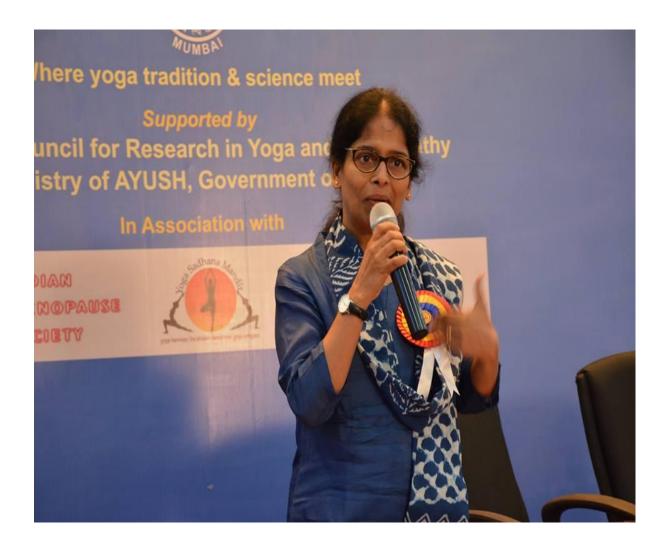

on in which she had shared very practical tips for balancing health with diet modification in daily life. She explained dinacharya from morning to night intake & variations of nutritious combination of food for good health.

After this we had tea & snacks break of fifteen minutes & vision test time for participants





Post tea break we started with talk of next speaker Dr.Ulka Natu OBG and Yoga Expert. She spoke on Yoga & its positive effect on mental health & wellness during menopause with reference of Yogic scriptures.

Then to explain the scientific & medical perspective Dr.Rajani Mullerpatan,

Who is Professor & Director MGM institute of health Science had given beautiful explanation & animated presentation of Physical exercises to enhance physical fitness during menopause.



Page



Thereafter participants were made to experience the practice sessions of Yoga specially designed for the 40 plus age group women's by Dr.Nutan Pakhare who is Medical Consultant & Project coordinator at Kaivalyadhama.

She emphasized on few practical stretching yogic practices which enhance facial muscle tone & improve metabolism along with Pranayama & meditation techniques. All of the participants thoroughly enjoyed the session.







Page | 11

Page L



The workshop concluded with Vote of thanks by Dr.Nutan Pakhare followed by distribution of workshop kits & food packets.All participants positively responded & well appreciated the efforts of this workshop.

They requested to continue organising this kind of workshop regularly