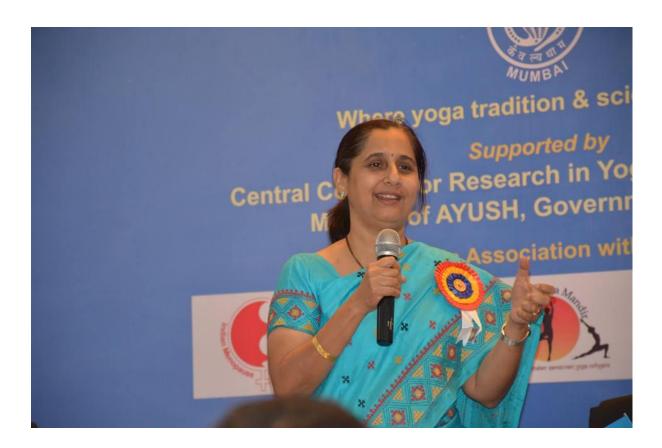

mt Smita Jayakar shared her key note speech & thoughts on menopause.



Page | 5

Page









First talk was given on Understanding Menopause – effects and conditions by Dr.Bharati Moray founder of Shakuntala hospital & chapter secretary of Navi Mumbai Indian menopause society. Her lecture was very much interactive & receptive by participants due to her unique delivery & exact touching to the topic.



Page | 7



Professor Rekha Divekar had delivered talk on Diet & Nutrition in which she had shared very practical tips for balancing health with diet modification in daily life. She explained dinacharya from morning to night intake & variations of nutritious combination of food for good health.

After this we had tea & snacks break of fifteen minutes & vision test time for participants





Post tea break we started with talk of next speaker Dr.Ulka Natu OBG and Yoga Expert. She spoke on Yoga & its positive effect on mental health & wellness during menopause with reference of Yogic scriptures.

Then to explain the scientific & medical perspective Dr.Rajani Mullerpatan,

Who is Professor & Director MGM institute of health Science had given beautiful explanation & animated presentation of Physical exercises to enhance physical fitness during menopause.



Page



Thereafter participants were made to experience the practice sessions of Yoga specially designed for the 40 plus age group women's by Dr.Nutan Pakhare who is Medical Consultant & Project coordinator at Kaivalyadhama.

She emphasized on few practical stretching yogic practices which enhance facial muscle tone & improv