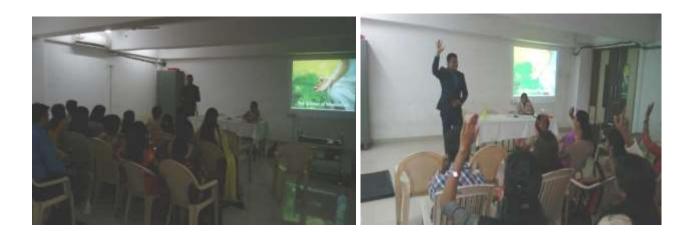

#### Brief of the Activity:

On the 08<sup>th</sup> March 2019 MGM New Bombay College of Nursing celebrated International Women's Day. Programme started with inauguration ceremony and unfolding of theme by Dr. Prabha K Dasila, Professor and Director, MGM New Bombay College of Nursing. Mrs. Sabita Ram, Research Director, MGMIHS gave talk on Women in Men's World. Dr. K. R Salgotra, Medical Superintendent, MGM Hospital, Kamothe spoke on Strike a Balance. Mrs. Jyoti Chaudhari Asso. Professor, MGM New Bombay College of Nursing, gave inspirational talk on Gender equality. Cultural Program was conducted in second session. Students also performed various activities like Prayer Song, dance, mimes and musical drama. The programme was effective and adjourned at 4.00 pm with vote of thanks.

## **GLIMPS OF INTERNATIONAL WOMEN'S DAY 2019**

Aura