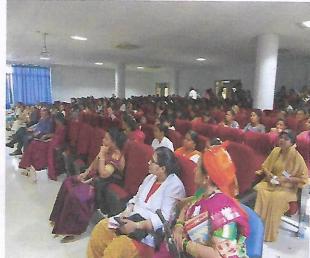

## **GLIMPS OF INTERNATIONAL WOMEN'S DAY 2019**

Aura

### **Report of Activity**

| Date                  | : 08.03.2019                                        |
|-----------------------|-----------------------------------------------------|
| Time                  | : 10.00 am - 4.00pm                                 |
| Name of the activity  | : International Women's Day Celebration 2019        |
| Organizing department | : MGM New Bombay College of Nursing                 |
| No of beneficiaries   | :206                                                |
| Venue                 | : Seminar hall, Second floor, MGM Hospital, Kamothe |

#### Brief of the Activity:

On the 08<sup>th</sup> March 2019 MGM New Bombay College of Nursing celebrated International Women's Day. Programme started with inauguration ceremony and unfolding of theme by Dr. Prabha K Dasila, Professor and Director, MGM New Bombay College of Nursing. Mrs. Sabita Ram, Research Director, MGMIHS gave talk on Women in Men's World. Dr. K. R Salgotra, Medical Superintendent, MGM Hospital, Kamothe spoke on Strike a Balance. Mrs. Jyoti Chaudhari Asso. Professor, MGM New Bombay College of Nursing, gave inspirational talk on Gender equality. Cultural Program was conducted in second session. Students also performed various activities like Prayer Song, dance, mimes and musical drama. The programme was effective and adjourned at 4.00 pm with vote of thanks.