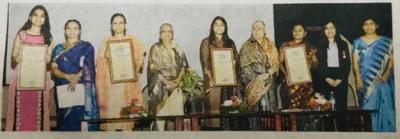

# International Womens day Celebrations

### **Report of Activity**

| Date                  | : 08.03.2019                                        |
|-----------------------|-----------------------------------------------------|
| Time                  | : 10.00 am - 4.00pm                                 |
| Name of the activity  | : International Women's Day Celebration 2019        |
| Organizing department | : MGM New Bombay College of Nursing                 |
| No of beneficiaries   | :206                                                |
| Venue                 | : Seminar hall, Second floor, MGM Hospital, Kamothe |

#### Brief of the Activity:

On the 08<sup>th</sup> March 2019 MGM New Bombay College of Nursing celebrated International Women's Day. Programme started with inauguration ceremony and unfolding of theme by Dr. Prabha K Dasila, Professor and Director, MGM New Bombay College of Nursing. Mrs. Sabita Ram, Research Director, MGMIHS gave talk on Women in Men's World. Dr. K. R Salgotra, Medical Superintendent, MGM Hospital, Kamothe spoke on Strike a Balance. Mrs. Jyoti Chaudhari Asso. Professor, MGM New Bombay College of Nursing, gave inspirational talk on Gender equality. Cultural Program was conducted in second session. Students also performed various activities like Prayer Song, dance, mimes and musical drama. The programme was effective and adjourned at 4.00 pm with vote of thanks.