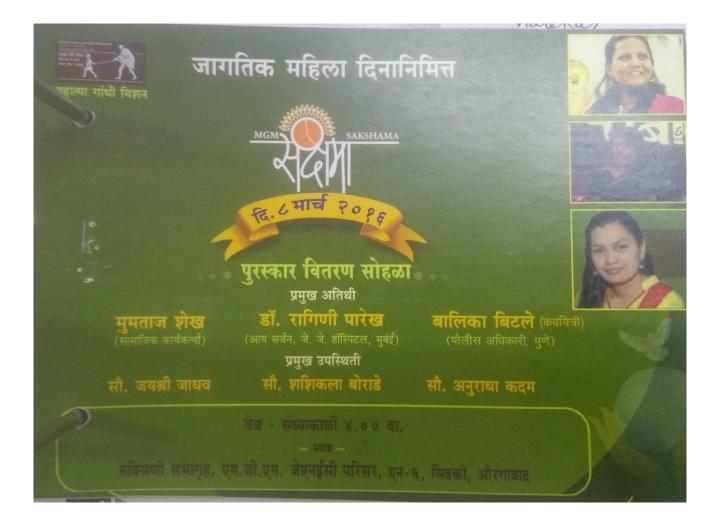

# International Womens day Celebrations

### CIRCULAR

Event: <u>International Women's Day Celebration 2019</u> will be observed / organized / conducted on <u>8/3/19</u> at <u>Seminas Hell</u> 2<sup>-4</sup> floor MGry Hospitel, tamothe by department of MGM New Bonka "College 7 Monneg\_\_\_\_\_ in collaboration with (if any)\_\_\_\_

### **Report of Activity**

| Date                  | : 08.03.2019                                        |
|-----------------------|-----------------------------------------------------|
| Time                  | : 10.00 am - 4.00pm                                 |
| Name of the activity  | : International Women's Day Celebration 2019        |
| Organizing department | : MGM New Bombay College of Nursing                 |
| No of beneficiaries   | :206                                                |
| Venue                 | : Seminar hall, Second floor, MGM Hospital, Kamothe |

#### Brief of the Activity:

On the 08<sup>th</sup> March 2019 MGM New Bombay College of Nursing celebrated International Women's Day. Programme started with inauguration ceremony and unfolding of theme by Dr. Prabha K Dasila, Professor and Director, MGM New Bombay College of Nursing. Mrs. Sabita Ram, Research Director, MGMIHS gave talk on Women in Men's World. Dr. K. R Salgotra, Medical Superintendent, MGM Hospital, Kamothe spoke on Strike a Balance. Mrs. Jyoti Chaudhari Asso. Professor, MGM New Bombay College of Nursing, gave inspirational talk on Gender equality. Cultural Program was conducted in second session. Students also performed various activities like Prayer Song, dance, mimes and musical drama. The programme was effective and adjourned at 4.00 pm with vote of thanks.