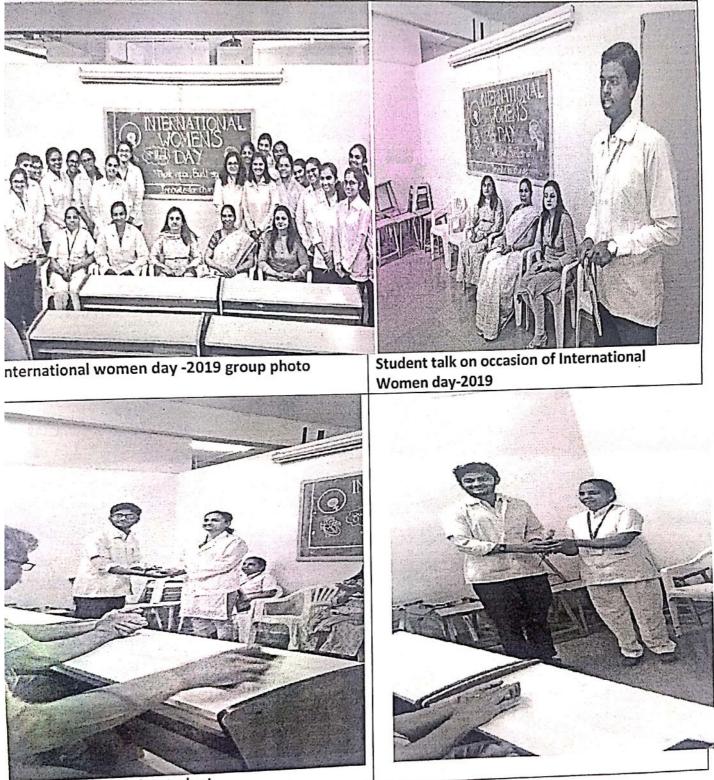

# International Womens day Celebrations

#### Brief of the Activity:

On the 08<sup>th</sup> March 2019 MGM New Bombay College of Nursing celebrated International Women's Day. Programme started with inauguration ceremony and unfolding of theme by Dr. Prabha K Dasila, Professor and Director, MGM New Bombay College of Nursing. Mrs. Sabita Ram, Research Director, MGMIHS gave talk on Women in Men's World. Dr. K. R Salgotra, Medical Superintendent, MGM Hospital, Kamothe spoke on Strike a Balance. Mrs. Jyoti Chaudhari Asso. Professor, MGM New Bombay College of Nursing, gave inspirational talk on Gender equality. Cultural Program was conducted in second session. Students also performed various activities like Prayer Song, dance, mimes and musical drama. The programme was effective and adjourned at 4.00 pm with vote of thanks.

## **GLIMPS OF INTERNATIONAL WOMEN'S DAY 2019**

Aura