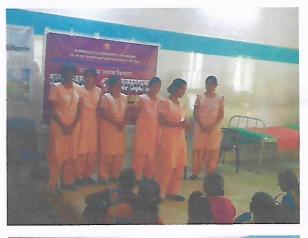

## **GLIMPS OF INTERNATIONAL WOMEN'S DAY 2019**

Aura

## **GLIMPS OF CULTURAL PROGRAM**

## Cultural Programme

TIME - 2.00 pm - 4.00 pm

Theme: "Balance For Better"

Organized by: MGM New Bombay College of Nursing

#### Brief of the Activity:

On the 08<sup>th</sup> March 2019 MGM New Bombay College of Nursing celebrated International Women's Day. Programme started with inauguration ceremony and unfolding of theme by Dr. Prabha K Dasila, Professor and Director, MGM New Bombay College of Nursing. Mrs. Sabita Ram, Research Director, MGMIHS gave talk on Women in Men's World. Dr. K. R Salgotra, Medical Superintendent, MGM Hospital, Kamothe spoke on Strike a Balance. Mrs. Jyoti Chaudhari Asso. Professor, MGM New Bombay College of Nursing, gave inspirational talk on Gender equality. Cultural Program was conducted in second session. Students also performed various activities like Prayer Song, dance, mimes and musical drama. The programme was effective and adjourned at 4.00 pm with vote of thanks.