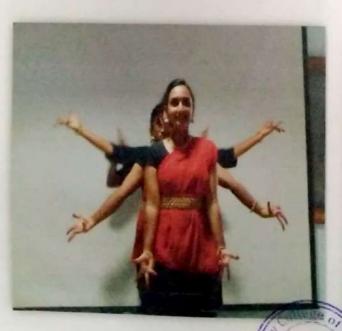

## **GLIMPS OF CULTURAL PROGRAM**

## Cultural Programme

TIME - 2.00 pm - 4.00 pm

Theme: "Balance For Better"

Organized by: MGM New Bombay College of Nursing