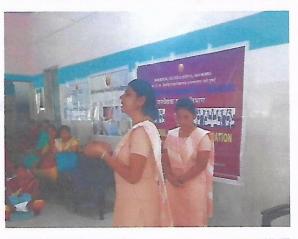

# International Womens day Celebrations

#### Brief of the Activity:

On the 08<sup>th</sup> March 2019 MGM New Bombay College of Nursing celebrated International Women's Day. Programme started with inauguration ceremony and unfolding of theme by Dr. Prabha K Dasila, Professor and Director, MGM New Bombay College of Nursing. Mrs. Sabita Ram, Research Director, MGMIHS gave talk on Women in Men's World. Dr. K. R Salgotra, Medical Superintendent, MGM Hospital, Kamothe spoke on Strike a Balance. Mrs. Jyoti Chaudhari Asso. Professor, MGM New Bombay College of Nursing, gave inspirational talk on Gender equality. Cultural Program was conducted in second session. Students also performed various activities like Prayer Song, dance, mimes and musical drama. The programme was effective and adjourned at 4.00 pm with vote of thanks.