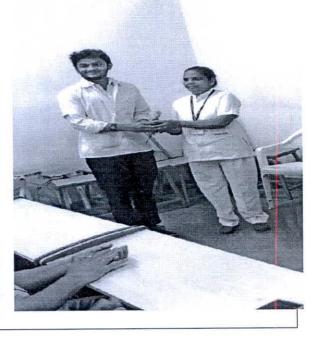

#### Brief of the Activity:

On the 08<sup>th</sup> March 2019 MGM New Bombay College of Nursing celebrated International Women's Day. Programme started with inauguration ceremony and unfolding of theme by Dr. Prabha K Dasila, Professor and Director, MGM New Bombay College of Nursing. Mrs. Sabita Ram, Research Director, MGMIHS gave talk on Women in Men's World. Dr. K. R Salgotra, Medical Superintendent, MGM Hospital, Kamothe spoke on Strike a Balance. Mrs. Jyoti Chaudhari Asso. Professor, MGM New Bombay College of Nursing, gave inspirational talk on Gender equality. Cultural Program was conducted in second session. Students also performed various activities like Prayer Song, dance, mimes and musical drama. The programme was effective and adjourned at 4.00 pm with vote of thanks.

## **GLIMPS OF INTERNATIONAL WOMEN'S DAY 2019**

Aura