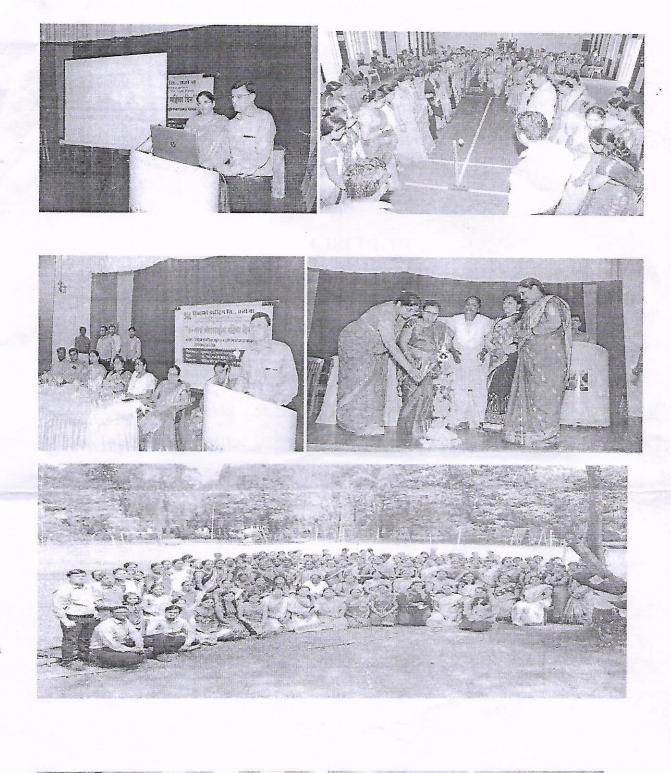

#### Brief of the Activity:

On the 08<sup>th</sup> March 2019 MGM New Bombay College of Nursing celebrated International Women's Day. Programme started with inauguration ceremony and unfolding of theme by Dr. Prabha K Dasila, Professor and Director, MGM New Bombay College of Nursing. Mrs. Sabita Ram, Research Director, MGMIHS gave talk on Women in Men's World. Dr. K. R Salgotra, Medical Superintendent, MGM Hospital, Kamothe spoke on Strike a Balance. Mrs. Jyoti Chaudhari Asso. Professor, MGM New Bombay College of Nursing, gave inspirational talk on Gender equality. Cultural Program was conducted in second session. Students also performed various activities like Prayer Song, dance, mimes and musical drama. The programme was effective and adjourned at 4.00 pm with vote of thanks.

## **GLIMPS OF INTERNATIONAL WOMEN'S DAY 2019**

Aura

## **GLIMPS OF CULTURAL PROGRAM**

## Cultural Programme

TIME - 2.00 pm - 4.00 pm

Theme: "Balance For Better"

Organized by: MGM New Bombay College of Nursing