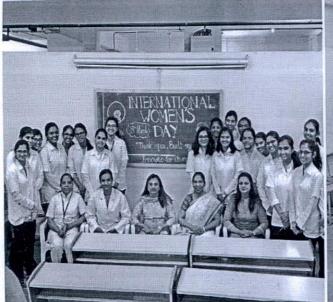

# International Womens day Celebrations

### **Report of Activity**

| Date                  | : 08.03.2019                                        |
|-----------------------|-----------------------------------------------------|
| Time                  | : 10.00 am - 4.00pm                                 |
| Name of the activity  | : International Women's Day Celebration 2019        |
| Organizing department | : MGM New Bombay College of Nursing                 |
| No of beneficiaries   | :206                                                |
| Venue                 | : Seminar hall, Second floor, MGM Hospital, Kamothe |

#### Brief of the Activity:

On the 08<sup>th</sup> March 2019 MGM New Bombay College of Nursing celebrated International Women's Day. Programme started with inauguration ceremony and unfolding of theme by Dr. Prabha K Dasila, Professor and Director, MGM New Bombay College of Nursing. Mrs. Sabita Ram, Research Director, MGMIHS gave talk on Women in Men's World. Dr. K. R Salgotra, Medical Superintendent, MGM Hospital, Kamothe spoke on Strike a Balance. Mrs. Jyoti Chaudhari Asso. Professor, MGM New Bombay College of Nursing, gave inspirational talk on Gender equality. Cultural Program was conducted in second session. Students also performed various activities like Prayer Song, dance, mimes and musical drama. The programme was effective and adjourned at 4.00 pm with vote of thanks.

## **GLIMPS OF INTERNATIONAL WOMEN'S DAY 2019**

Aura