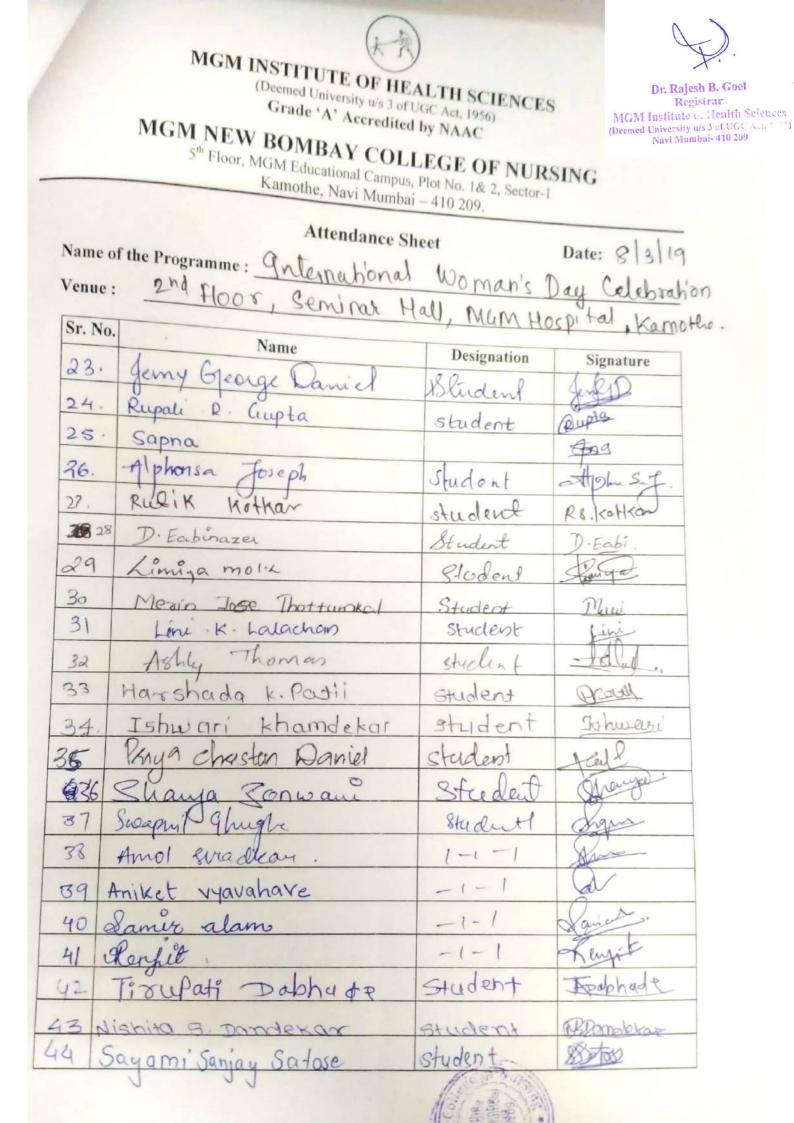

|                       | Attendance She                           | et                | Date: 8/3/19                                                                                                     |
|-----------------------|------------------------------------------|-------------------|------------------------------------------------------------------------------------------------------------------|
| Name of               | the Programme : International            | 100maris de       | rup                                                                                                              |
| Venue :               | Il " Floor Hospital Man<br>Seminar Hall, | 1 Hospital , K    | anothe.                                                                                                          |
| Sr. No.               | Seminar Hall,                            | D to then         | Signature                                                                                                        |
| 51. 140.              | Name                                     | Designation       | Tark                                                                                                             |
| 1)                    | Mrs. Jayalakshmi Panicker                | Office Superinter | dont the                                                                                                         |
| 0)                    | Ms. Branali Bhosle                       | office clerk      | BD                                                                                                               |
| 37                    | Mrs. Pranali Shetyp                      | w                 | P.P.faetye                                                                                                       |
| 4>                    | MAS, SWIATTA ATTA                        | FOWIT             | 1 let                                                                                                            |
|                       | Mas Roushmi Mhatal                       | -Imu II           | Raytand                                                                                                          |
| 67                    | Mas Sarojani U. meshron                  | Allie / w /       | 36986                                                                                                            |
| FI                    | Mr. Nitin J. Pawar                       | T. Depi           | D.ip                                                                                                             |
| 8)                    | Mo. Sterin Thampy                        | Sutor             | Baria                                                                                                            |
| 91                    | 415. Fergauzia Subilion                  | Lator             | fri -                                                                                                            |
|                       | Ms. Sandica Main                         | Statos            | Dav.                                                                                                             |
| (0)                   | My Ritiles Gaugale                       | Lectreel          | Egawade                                                                                                          |
| 11.)                  | Mes Peceti Barneejee                     | Lectures          | 200                                                                                                              |
| 12)                   | Mes Renugs philip                        | Jutos             | type .                                                                                                           |
| 13)                   | Mes. Manju Anna                          | 14108             | Ethrange                                                                                                         |
|                       | Ms. Neeflier Vargluere                   | Juter             | Mathe                                                                                                            |
| 15)                   | Ms. Dipali pingale                       | Tube              | Pre-                                                                                                             |
| 16)                   |                                          | Judoe             | Built                                                                                                            |
| (7)                   | Her. Being Daemien                       | Lefrees           | 1 De                                                                                                             |
| 10)                   | Hes. Kavidha Y                           | brainer           | 1/10                                                                                                             |
| 19                    | Alim Tach                                | hertur            | 10010                                                                                                            |
| 20)                   | Sindhy Thong                             |                   | A                                                                                                                |
|                       | (3)                                      | of Nurs           |                                                                                                                  |
| and the second second | 1150                                     | 4 5 2 4           | and the second |