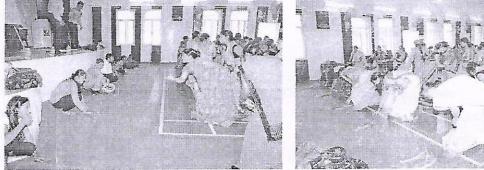

#### Brief of the Activity:

On the 08<sup>th</sup> March 2019 MGM New Bombay College of Nursing celebrated International Women's Day. Programme started with inauguration ceremony and unfolding of theme by Dr. Prabha K Dasila, Professor and Director, MGM New Bombay College of Nursing. Mrs. Sabita Ram, Research Director, MGMIHS gave talk on Women in Men's World. Dr. K. R Salgotra, Medical Superintendent, MGM Hospital, Kamothe spoke on Strike a Balance. Mrs. Jyoti Chaudhari Asso. Professor, MGM New Bombay College of Nursing, gave inspirational talk on Gender equality. Cultural Program was conducted in second session. Students also performed various activities like Prayer Song, dance, mimes and musical drama. The programme was effective and adjourned at 4.00 pm with vote of thanks.

## **GLIMPS OF CULTURAL PROGRAM**

## Cultural Programme

TIME - 2.00 pm - 4.00 pm

Theme: "Balance For Better"

Organized by: MGM New Bombay College of Nursing