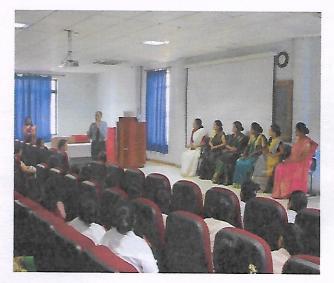

### **Report of Activity**

| Date                  | : 08.03.2019                                        |
|-----------------------|-----------------------------------------------------|
| Time                  | : 10.00 am - 4.00pm                                 |
| Name of the activity  | : International Women's Day Celebration 2019        |
| Organizing department | : MGM New Bombay College of Nursing                 |
| No of beneficiaries   | :206                                                |
| Venue                 | : Seminar hall, Second floor, MGM Hospital, Kamothe |

#### Brief of the Activity:

On the 08<sup>th</sup> March 2019 MGM New Bombay College of Nursing celebrated International Women's Day. Programme started with inauguration ceremony and unfolding of theme by Dr. Prabha K Dasila, Professor and Director, MGM New Bombay College of Nursing. Mrs. Sabita Ram, Research Director, MGMIHS gave talk on Women in Men's World. Dr. K. R Salgotra, Medical Superintendent, MGM Hospital, Kamothe spoke on Strike a Balance. Mrs. Jyoti Chaudhari Asso. Professor, MGM New Bombay College of Nursing, gave inspirational talk on Gender equality. Cultural Program was conducted in second session. Students also performed various activities like Prayer Song, dance, mimes and musical drama. The programme was effective and adjourned at 4.00 pm with vote of thanks.

## **GLIMPS OF INTERNATIONAL WOMEN'S DAY 2019**

Aura