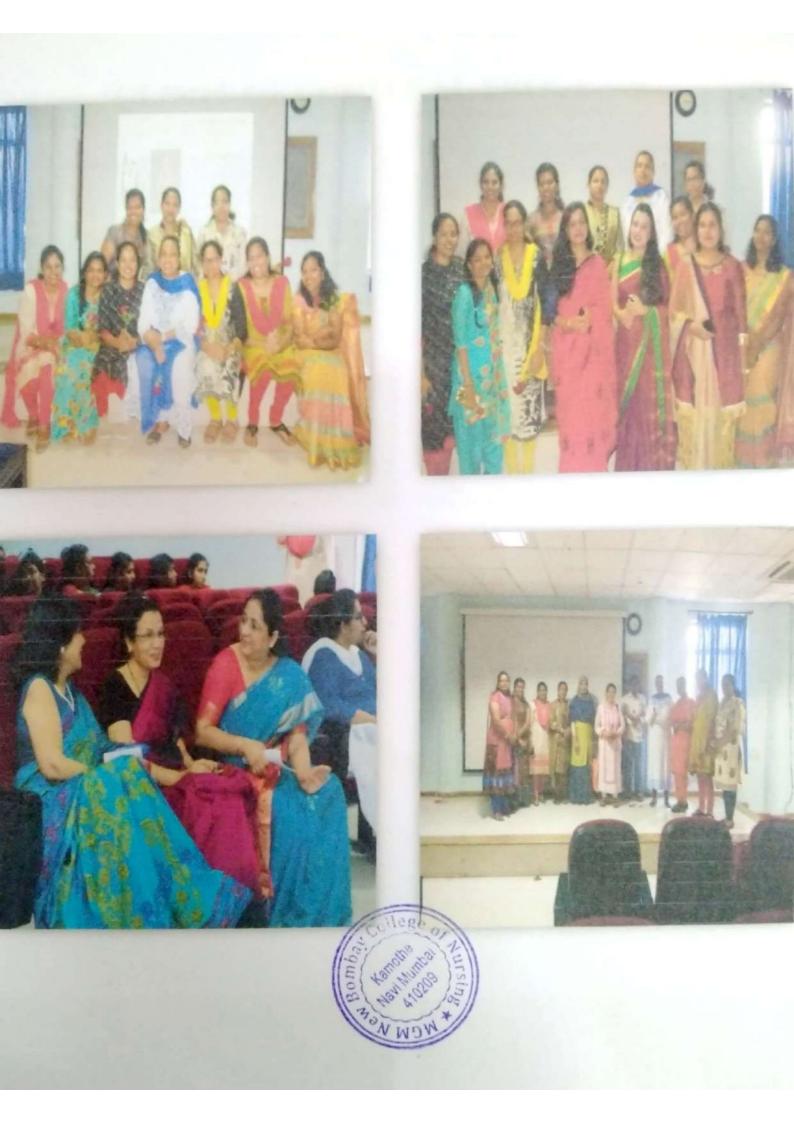

#### Brief of the Activity:

On the 08<sup>th</sup> March 2019 MGM New Bombay College of Nursing celebrated International Women's Day. Programme started with inauguration ceremony and unfolding of theme by Dr. Prabha K Dasila, Professor and Director, MGM New Bombay College of Nursing. Mrs. Sabita Ram, Research Director, MGMIHS gave talk on Women in Men's World. Dr. K. R Salgotra, Medical Superintendent, MGM Hospital, Kamothe spoke on Strike a Balance. Mrs. Jyoti Chaudhari Asso. Professor, MGM New Bombay College of Nursing, gave inspirational talk on Gender equality. Cultural Program was conducted in second session. Students also performed various activities like Prayer Song, dance, mimes and musical drama. The programme was effective and adjourned at 4.00 pm with vote of thanks.

## **GLIMPS OF INTERNATIONAL WOMEN'S DAY 2019**

Aura