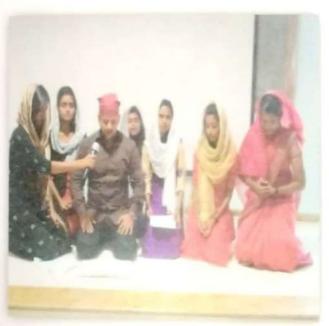

a Ram, Research Director, MGMIHS gave talk on Women in Men's World. Dr. K. R Salgotra, Medical Superintendent, MGM Hospital, Kamothe spoke on Strike a Balance. Mrs. Jyoti Chaudhari Asso. Professor, MGM New Bombay College of Nursing, gave inspirational talk on Gender equality. Cultural Program was conducted in second session. Students also performed various activities like Prayer Song, dance, mimes and musical drama. The programme was effective and adjourned at 4.00 pm with vote of thanks.

#### Annexure:

| 1. | List of beneficiaries | : Yes |
|----|-----------------------|-------|
|    |                       |       |

2. Photos

: Yes





Signature of Director

## **GLIMPS OF INTERNATIONAL WOMEN'S DAY 2019**

















Aura















## **GLIMPS OF CULTURAL PROGRAM**

























## Cultural Programme



TIME - 2.00 pm - 4.00 pm



Theme: "Balance For Better"



Organized by: MGM New Bombay College of Nursing

### Venue,

Seminar Hall, MGM Hospital & 4th floor MGM NBCON, Kamothe, Navi Mumbai - 410209

10,

'Re

Dr. Rajesh B. Goel Registrar MGM Institute 0., Health Sciences (Deemed University u/s JotUGC Acta (\*\*\*\*) Navi Mumbai- 410 209

| MGM | INSTI                       | TUTE (