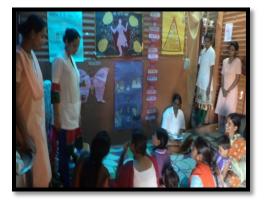

#### Brief of the Activity:

On the 08<sup>th</sup> March 2019 MGM New Bombay College of Nursing celebrated International Women's Day. Programme started with inauguration ceremony and unfolding of theme by Dr. Prabha K Dasila, Professor and Director, MGM New Bombay College of Nursing. Mrs. Sabita Ram, Research Director, MGMIHS gave talk on Women in Men's World. Dr. K. R Salgotra, Medical Superintendent, MGM Hospital, Kamothe spoke on Strike a Balance. Mrs. Jyoti Chaudhari Asso. Professor, MGM New Bombay College of Nursing, gave inspirational talk on Gender equality. Cultural Program was conducted in second session. Students also performed various activities like Prayer Song, dance, mimes and musical drama. The programme was effective and adjourned at 4.00 pm with vote of thanks.

## **GLIMPS OF INTERNATIONAL WOMEN'S DAY 2019**

Aura