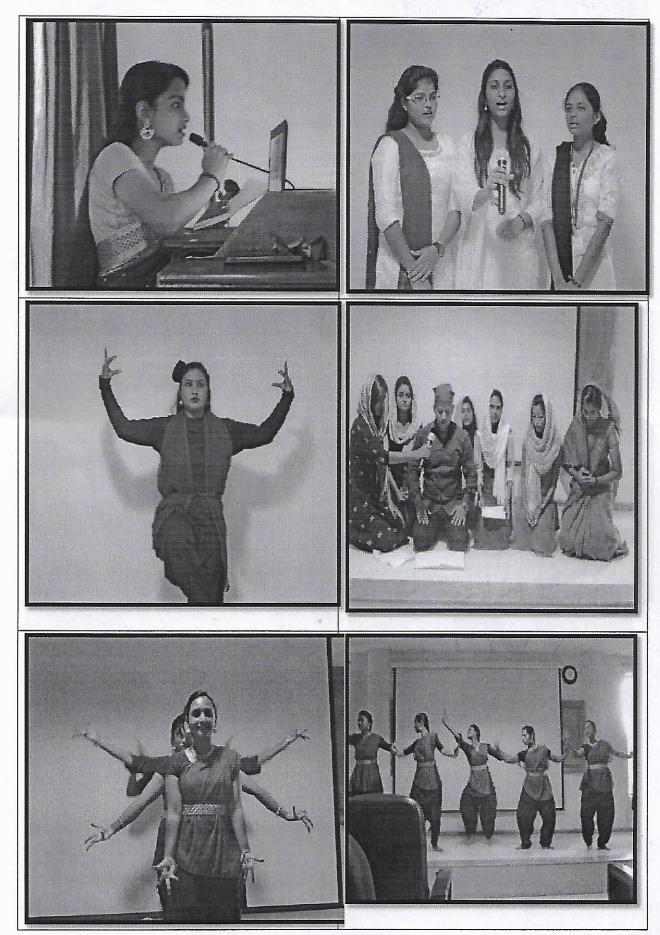

Brief of the Activity:

On the 08<sup>th</sup> March 2019 MGM New Bombay College of Nursing celebrated International Women's Day. Programme started with inauguration ceremony and unfolding of theme by Dr. Prabha K Dasila, Professor and Director, MGM New Bombay College of Nursing. Mrs. Sabita Ram, Research Director, MGMIHS gave talk on Women in Men's World. Dr. K. R Salgotra, Medical Superintendent, MGM Hospital, Kamothe spoke on Strike a Balance. Mrs. Jyoti Chaudhari Asso. Professor, MGM New Bombay College of Nursing, gave inspirational talk on Gender equality. Cultural Program was conducted in second session. Students also performed various activities like Prayer Song, dance, mimes and musical drama. The programme was effective and adjourned at 4.00 pm with vote of thanks.

# **GLIMPS OF CULTURAL PROGRAM**

MAHATMA GANDHI MISSION MEDICAL COLLEGE & HOSPITAL , AURANGABAD