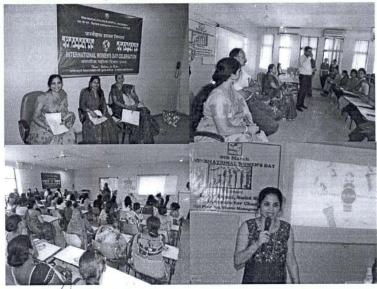

## **Report of Activity**

| Date                  | : 08.03.2019                                        |
|-----------------------|-----------------------------------------------------|
| Time                  | : 10.00 am - 4.00pm                                 |
| Name of the activity  | : International Women's Day Celebration 2019        |
| Organizing department | : MGM New Bombay College of Nursing                 |
| No of beneficiaries   | :206                                                |
| Venue                 | : Seminar hall, Second floor, MGM Hospital, Kamothe |

Brief of the Activity:

On the 08<sup>th</sup> March 2019 MGM New Bombay College of Nursing celebrated International Women's Day. Programme started with inauguration ceremony and unfolding of theme by Dr. Prabha K Dasila, Professor and Director, MGM New Bombay College of Nursing. Mrs. Sabita Ram, Research Director, MGMIHS gave talk on Women in Men's World. Dr. K. R Salgotra, Medical Superintendent, MGM Hospital, Kamothe spoke on Strike a Balance. Mrs. Jyoti Chaudhari Asso. Professor, MGM New Bombay College of Nursing, gave inspirational talk on Gender equality. Cultural Program was conducted in second session. Students also performed various activities like Prayer Song, dance, mimes and musical drama. The programme was effective and adjourned at 4.00 pm with vote of thanks.

# PROGRAMME SCHEDULE

| 8                      | <sup>3th</sup> March 2019                                                                                                       |
|------------------------|---------------------------------------------------------------------------------------------------------------------------------|
| 10:00 am - 10.15<br>am | Inauguration Ceremony & Unfolding<br>The Theme : Dr. Prabha K. Dasila,<br>Professor & Director MGMNBCON                         |
| 10.15 am - 10.45<br>am | <b>Topic:</b> Women in Men's World<br>Speaker : Mrs. Sabita Ram<br>Research Director, MGMIHS                                    |
| 10:45 am - 11:15<br>am | <b>Topic:</b> Social Protection System for<br>Women<br>Speaker :Dr. Karuna Ramraje Malviya<br>Principal, MGM Law College, Nerul |
| 11.15 am – 11.45<br>am | <b>Topic:</b> Gender Equality<br>Speaker: Mrs. Jyoti Chaudhari<br>Asso. Professor, MGMNBCON                                     |
| 11:45am – 12.15<br>pm  | Topic: Strike a Balance<br>Speaker: Dr. K. R Salgotra<br>Medical Superintendent,<br>MGM Hospital, Kamothe                       |
| 12:15 pm - 12:30<br>pm | Vote of Thanks<br>Mrs. Sarika Nair<br>Tutor, MGMNBCON                                                                           |