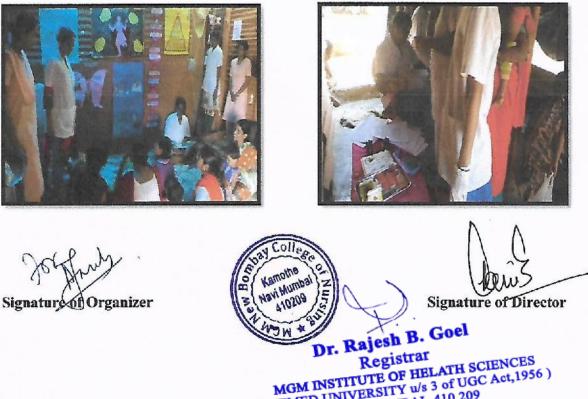

# **GLIMPS OF CULTURAL PROGRAM**

MAHATMA GANDHI MISSION MEDICAL COLLEGE & HOSPITAL , AURANGABAD