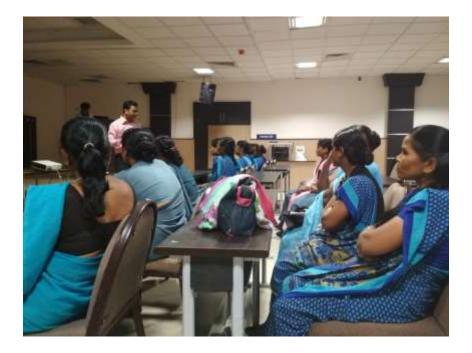

PURPOSE OF THE EVENT: To know about the Gender Equity and the awareness related to it.

LOCATION OF THE EVENT: Academic Section, Department of Prosthetics and Orthotics, MGMIHS, Kamothe, Navi Mumbai

DATE AND TIME OF THE EVENT: Date: May 21st, 2019 Time: 11:30 am to 1:00pm.

NO. OF ATTENDEES: 4 Faculties and 25 Students.

### PROCEEDINGS OF THE EVENT:

The program started with the brief introduction about the "Gender Equity Program" which is given by Dr. Uttara Deshmukh, HOD of Prosthetics and Orthotics Department. She has introduced some points which we never thought of being important in these aspects. She told how to fairly treat men and women according to their respective needs. This include equal treatment or treatment that is different but which is considered equivalent in terms of rights, benefits, obligations, and opportunities.