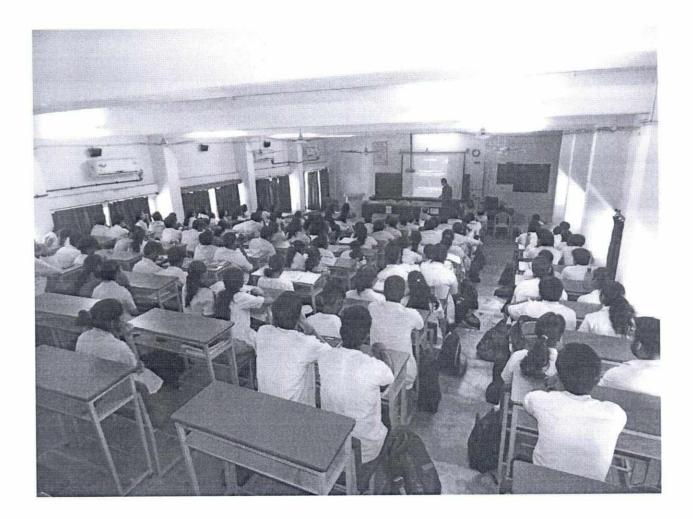

NO. OF ATTENDEES: 4 Faculties and 25 Students.

### PROCEEDINGS OF THE EVENT:

The program started with the brief introduction about the "Gender Equity Program" which is given by Dr. Uttara Deshmukh, HOD of Prosthetics and Orthotics Department. She has introduced some points which we never thought of being important in these aspects. She told how to fairly treat men and women according to their respective needs. This include equal treatment or treatment that is different but which is considered equivalent in terms of rights, benefits, obligations, and opportunities.

After that, the programme got continued with the presentation given by the students of II and III Year BPO on the topic "Gender Equity" and "Gender Sensitization" respectively. The program was beneficial for the whole team. Happy to know about "Gender Equity and Gender tall Sensitization".