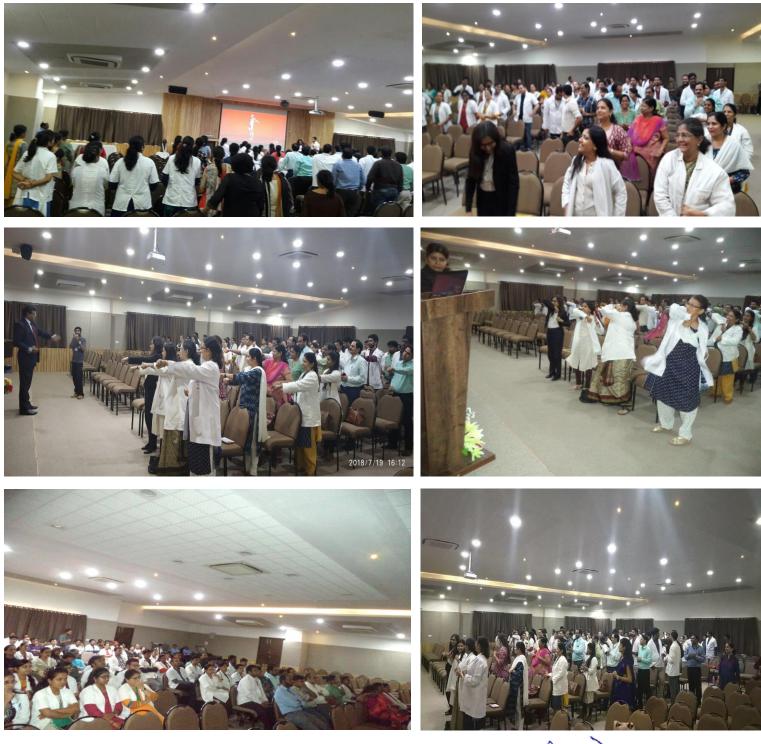

#### Report of 'Gender Equity Program 2018-19'

| NAME OF THE EVENT: | "Gender Equity Program 2018-19" |  |
|--------------------|---------------------------------|--|
|                    |                                 |  |

PURPOSE OF THE EVENT: To know about the Gender Equity and the awareness related to it.

LOCATION OF THE EVENT: Academic Section, Department of Prosthetics and Orthotics, MGMIHS, Kamothe, Navi Mumbai

DATE AND TIME OF THE EVENT: Date: May 21st, 2019 Time: 11:30 am to 1:00pm.

NO. OF ATTENDEES: 4 Faculties and 25 Students.

### PROCEEDINGS OF THE EVENT:

The program started with the brief introduction about the "Gender Equity Program" which is given by Dr. Uttara Deshmukh, HOD of Prosthetics and Orthotics Department. She has introduced some points which we never thought of being important in these aspects. She told how to fairly treat men and women according to their respective needs. This include equal treatment or treatment that is different but which is considered equivalent in terms of rights, benefits, obligations, and opportunities.

After that, the programme got continued with the presentation given by the students of II and III Year BPO on the topic "Gender Equity" and "Gender Sensitization" respectively. The program was beneficial for the whole team. Happy to know about "Gender Equity and Gender tall Sensitization".