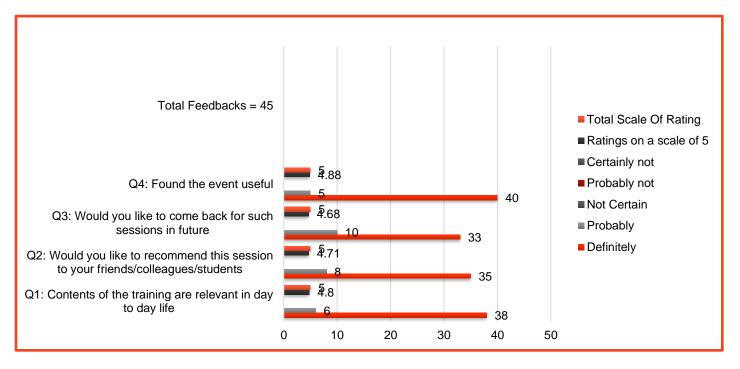

| <i>"Informative session. Was fun. Keep it up. "</i><br>- Dr. Mrunal Panchal<br>Lecturer<br>Age – 28 yrs                                                                                                                                                  |
| "Very useful session. Nicely conveying the<br>thoughts that we have forgotten. "<br>Dr. H. S. Ghogare<br>Asso. Prof.<br>Age – 53 yrs                                                                       | <i>"It was good. Relevant to our daily life. "</i><br>- Dr. Shruti Soni<br>Age – 26 yrs                                                                                                                                                                  |

## Pg. 04 – AnSs' Report

#### Ratings Of Feedbacks (On A Scale Of 5)





#### AnSs – Independence 'The Art Of Survival'

Total Added Rating Of The Program From Question No. 1 to 5 = 4.68 On A Scale Of 5

Pg. 05 – AnSs' Report

## Pictorial Glimpses Of The Session On 19th July, 2018



AnSs – Independence 'The Art Of Survival'





AnSs – Independence 'The Art Of Survival'

Dr. Rajesh B. Goel MGM INSTITUTE OF HELATH SCIENCES ( DEEMED UNIVERSITY u/s 3 of UGC Act,1956 ) NAVI MUMBAI- 410 209

## Pg. 07 – AnSs' Report

#### **VOTE OF THANKS**

We cherish this moment and take this opportunity to pay a special vote of thanks to:

The Management of MGM

Dean

**Deputy Registrar** 

Heads of all streams

**ICC Members** 

**Faculty Members** 

And all participants.

AnSs - Independence 'The Art Of Survival'



#### MGM SCHOOL OF BIOMEDICAL SCIENCES, NAVI MUMBAI (A c