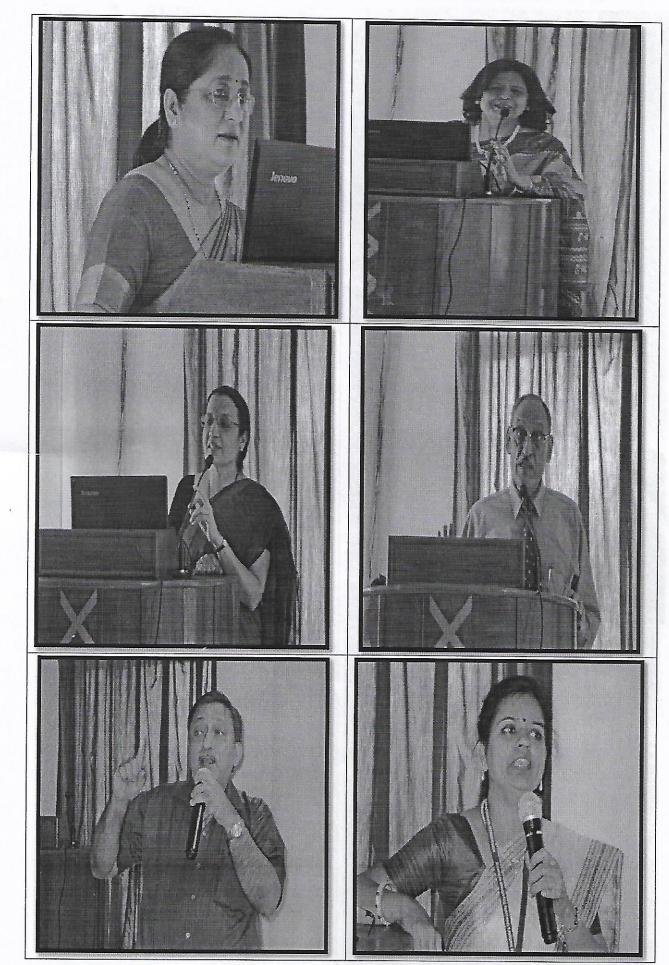

Brief of the Activity:

On the 08<sup>th</sup> March 2019 MGM New Bombay College of Nursing celebrated International Women's Day. Programme started with inauguration ceremony and unfolding of theme by Dr. Prabha K Dasila, Professor and Director, MGM New Bombay College of Nursing. Mrs. Sabita Ram, Research Director, MGMIHS gave talk on Women in Men's World. Dr. K. R Salgotra, Medical Superintendent, MGM Hospital, Kamothe spoke on Strike a Balance. Mrs. Jyoti Chaudhari Asso. Professor, MGM New Bombay College of Nursing, gave inspirational talk on Gender equality. Cultural Program was conducted in second session. Students also performed various activities like Prayer Song, dance, mimes and musical drama. The programme was effective and adjourned at 4.00 pm with vote of thanks.

> THEME: 'Balance For Better'

# PROGRAMME SCHEDULE

| 8                      | <sup>3th</sup> March 2019                                                                                                       |
|------------------------|---------------------------------------------------------------------------------------------------------------------------------|
| 10:00 am - 10.15<br>am | Inauguration Ceremony & Unfolding<br>The Theme : Dr. Prabha K. Dasila,<br>Professor & Director MGMNBCON                         |
| 10.15 am - 10.45<br>am | <b>Topic:</b> Women in Men's World<br>Speaker : Mrs. Sabita Ram<br>Research Director, MGMIHS                                    |
| 10:45 am - 11:15<br>am | <b>Topic:</b> Social Protection System for<br>Women<br>Speaker :Dr. Karuna Ramraje Malviya<br>Principal, MGM Law College, Nerul |
| 11.15 am – 11.45<br>am | <b>Topic:</b> Gender Equality<br>Speaker: Mrs. Jyoti Chaudhari<br>Asso. Professor, MGMNBCON                                     |
| 11:45am – 12.15<br>pm  | Topic: Strike a Balance<br>Speaker: Dr. K. R Salgotra<br>Medical Superintendent,<br>MGM Hospital, Kamothe                       |
| 12:15 pm - 12:30<br>pm | Vote of Thanks<br>Mrs. Sarika Nair<br>Tutor, MGMNBCON                                                                           |