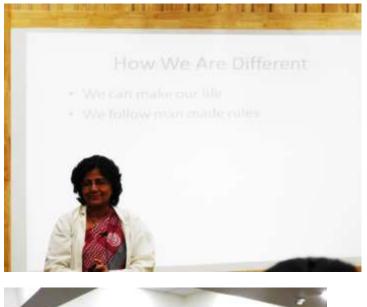

### PROCEEDINGS OF THE EVENT:

The program started with the brief introduction about the "Gender Equity Program" which is given by Dr. Uttara Deshmukh, HOD of Prosthetics and Orthotics Department. She has introduced some points which we never thought of being important in these aspects. She told how to fairly treat men and women according to their respective needs. This include equal treatment or treatment that is different but which is considered equivalent in terms of rights, benefits, obligations, and opportunities.

After that, the programme got continued with the presentation given by the students of II and III Year BPO on the topic "Gender Equity" and "Gender Sensitization" respectively. The program was beneficial for the whole team. Happy to know about "Gender Equity and Gender tall Sensitization".