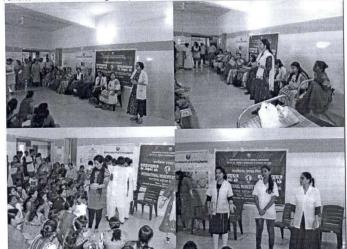

## **Report of Activity**

| Date                  | : 08.03.2019                                        |
|-----------------------|-----------------------------------------------------|
| Time                  | : 10.00 am - 4.00pm                                 |
| Name of the activity  | : International Women's Day Celebration 2019        |
| Organizing department | : MGM New Bombay College of Nursing                 |
| No of beneficiaries   | :206                                                |
| Venue                 | : Seminar hall, Second floor, MGM Hospital, Kamothe |

Brief of the Activity:

On the 08<sup>th</sup> March 2019 MGM New Bombay College of Nursing celebrated International Women's Day. Programme started with inauguration ceremony and unfolding of theme by Dr. Prabha K Dasila, Professor and Director, MGM New Bombay College of Nursing. Mrs. Sabita Ram, Research Director, MGMIHS gave talk on Women in Men's World. Dr. K. R Salgotra, Medical Superintendent, MGM Hospital, Kamothe spoke on Strike a Balance. Mrs. Jyoti Chaudhari Asso. Professor, MGM New Bombay College of Nursing, gave inspirational talk on Gender equality. Cultural Program was conducted in second session. Students also performed various activities like Prayer Song, dance, mimes and musical drama. The programme was effective and adjourned at 4.00 pm with vote of thanks.