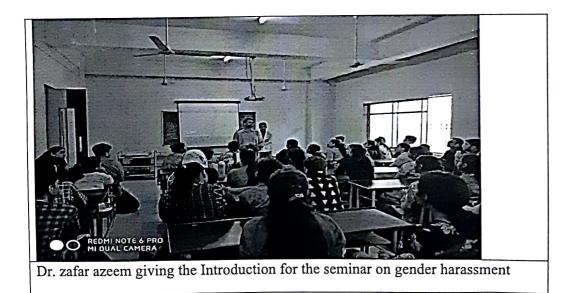

April 2019

## Report on Awareness regarding Gender Harassment

A short seminar on Awareness regarding Gender Harassment was conducted by Dr Zafar Azeem (PT) and Dr Rajani Mullerpatan on 19<sup>th</sup> April 2019 at 11:00 am in the MGM School of Physiotherapy Classroom for the students of Physiotherapy. The talk focussed on inculcating a sense of responsibility and professionalism in the students while interacting with their colleagues and how to handle the sensitive issue of gender harassment.

The code of conduct for the students in the campus was also revised by Dr. Pradnya Girdhar (PT). Students were counselled in depth by Dr. Rajani Mullerpatan and the chairman of the Gender Harassment committee Dr. Meruna Bose (PT) pertaining to the disciplinary protocols which they must abide by.



r. Rajesh B. Goel Registrar MGM INSTITUTE OF HELATH SCIENCES (DEEMED UNIVERSITY u/s 3 of UGC Act, 1956) NAVI MUMBAI- 410 209



(Deemed University u/s 3 of UGC Act, 1956) Grade 'A' Accredited by NAAC MGM SCHOOL OF PHYSIOTHERAPY Sector-1, Kamothe, Navi Mumbai – 410209



Dr Mamta Shetty (PT) Head of Welfare Committee

Dr. Rajesh B. Goel MGM INSTITUTE OF HELATH SCIENCES (DEEMED UNIVERSITY u/s 3 of UGC Act, 1956) Registrar NAVI MUMBAI- 410 209

#### **REPORT ON GENDER SENSITIZATION PROGRAM**

#### (12/6/2019)

#### ORGANIZED BY GENDER CHAMPION COMMITTEE

Name of the Event: Gender sensitization program

Name of the Guest Invitee: Dr.Swati Shiradkar, Professor and Head, OBGY, MGM Medical College, Aurangabad

Number of Beneficiaries: 112 MBBS -3rd Semester Students

Date of the event: 12/06/19