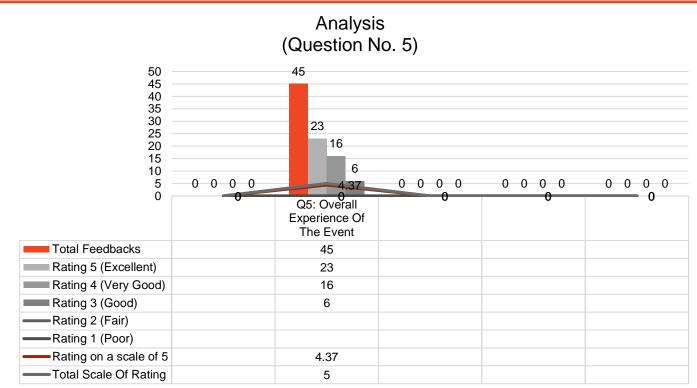

| <i>"Informative session. Was fun. Keep it up. "</i><br>- Dr. Mrunal Panchal<br>Lecturer<br>Age – 28 yrs                                                                                                                                                  |
| "Very useful session. Nicely conveying the<br>thoughts that we have forgotten. "<br>Dr. H. S. Ghogare<br>Asso. Prof.<br>Age – 53 yrs                                                                       | <i>"It was good. Relevant to our daily life. "</i><br>- Dr. Shruti Soni<br>Age – 26 yrs                                                                                                                                                                  |

## Pg. 04 – AnSs' Report

#### Ratings Of Feedbacks (On A Scale Of 5)





#### AnSs – Independence 'The Art Of Survival'

Total Added Rating Of The Program From Question No. 1 to 5 = 4.68 On A Scale Of 5

Pg. 05 – AnSs' Report

## Pictorial Glimpses Of The Session On 19th July, 2018



AnSs – Independence 'The Art Of Survival'





AnSs – Independence 'The Art Of Survival'

Dr. Rajesh B. Goel MGM INSTITUTE OF HELATH SCIENCES ( DEEMED UNIVERSITY u/s 3 of UGC Act,1956 ) NAVI MUMBAI- 410 209

## Pg. 07 – AnSs' Report

#### **VOTE OF THANKS**

We cherish this moment and take this opportunity to pay a special vote of thanks to:

The Management of MGM

Dean

**Deputy Registrar** 

Heads of all streams

**ICC Members** 

**Faculty Members** 

And all participants.

AnSs - Independence 'The Art Of Survival'



#### MGM SCHOOL OF BIOMEDICAL SCIENCES, NAVI MUMBAI (A con