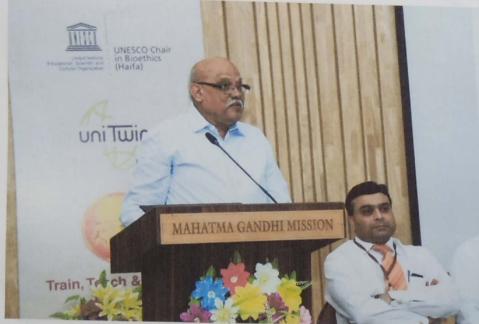

## GENDER SENSITSIATION/ EQUITY PROGRAMMES

| No.     | Event Report                                                               |
|---------|----------------------------------------------------------------------------|
| 1.      | Name & Level of Event –                                                    |
| STRESS  | MANAGENT FOR NON TEACHING STAFF IN MGM'S MEDICAL COLLEGE                   |
| 2.      | Background/Introduction –                                                  |
| FEMALE  | S SUFFER FROM MANY PSYCHOLOGICAL ISSUES WHILE WORKING OR AT HOME. THESE    |
| NEEDS   | TO BE ADDRESSED AND THEY NEED TO BE AWARE OF SUCH ISSUES AND THE           |
| TECHNI  | QUES TO DEAL WITH IT. SO PSYCHIATRY DEPT HAS ARRANGED THE ACTIVITY FOR     |
| HOSPIT  | AL STAFF                                                                   |
| 3.      | Venue -                                                                    |
| DYOTAN  | N HALL HALL, MGM CAMPUS, AURANGABAD                                        |
| 4.      | Sponsors –                                                                 |
| MGMS    | MEDICAL COLLEGE                                                            |
| 5.      | Inauguration –                                                             |
|         | PROGRAAME WAS INAUGERATED BY THE PANELIST                                  |
|         |                                                                            |
| 6.      | Speakers/ Judges/ Chairman/ Panel Team –                                   |
| DR. GA  | URAV MURAMBIAKR, DR. ASHISH MOHIDE,DR. SHRADDHA JADHAV, DR. DEEPAANJALI    |
| DESHM   | UKH AND DR. MANIK BHISE FROM THE DEPARTMENT PSYCHIATRY, ADDRESSED VARIUOS  |
| ASPECT  | S OF PSYCHOLOGICAL ISSUES RELATED TO FEMALES                               |
| 7.      | Participants & Delegates –                                                 |
| ALL PAR | TICIPANTS WERE NON TEACHING STAFF OF MGM S MEDICAL COLLEGE                 |
| 8.      | Highlights of the Event –                                                  |
| ALL THE | SPEAKERS EXPLAINED ABOUT THE PHYSICAL, PSYCHOLOGICAL AND BEHAVIORAL ASPECT |
| RELATE  | D TO FEMALES AT VARIOPUS STAGES OF LIFE.                                   |
|         |                                                                            |
|         |                                                                            |

Dr. Rajesh B. Goel MGM INSTITUTE OF HELATH SCIENCES (DEEMED UNIVERSITY u/s 3 of UGC Act, 1956) NAVI MUMBAI- 410 209

Dean Medical Director MGM Medical College Aurangabad.