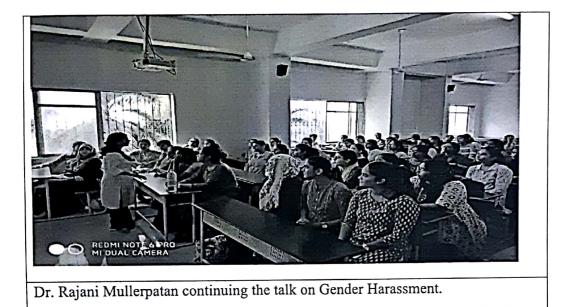

Brief of the Activity:

On the 08<sup>th</sup> March 2019 MGM New Bombay College of Nursing celebrated International Women's Day. Programme started with inauguration ceremony and unfolding of theme by Dr. Prabha K Dasila, Professor and Director, MGM New Bombay College of Nursing. Mrs. Sabita Ram, Research Director, MGMIHS gave talk on Women in Men's World. Dr. K. R Salgotra, Medical Superintendent, MGM Hospital, Kamothe spoke on Strike a Balance. Mrs. Jyoti Chaudhari Asso. Professor, MGM New Bombay College of Nursing, gave inspirational talk on Gender equality. Cultural Program was conducted in second session. Students also performed various activities like Prayer Song, dance, mimes and musical drama. The programme was effective and adjourned at 4.00 pm with vote of thanks.