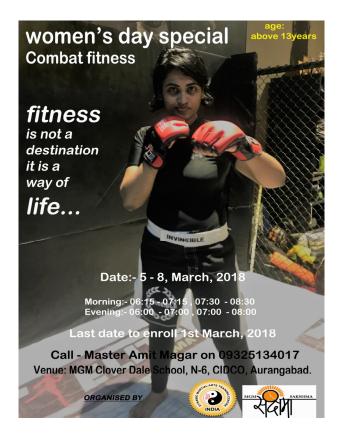

organized on the occasion of Women's Day. Around 150 women learnt the skills of self defence in the workshop. They were encouraged to have the confidence, skills and ability to defend themselves in emergency situations through close combat, weapon training, and practical drills. As DMATC believes that self defence through combat is the need of the hour in the current social condition which the women have to face in daily life, this workshop intended to promote the importance of self defence among women. The workshop was a grand success and participants left with raging confidence to defend themselves.





# DÝNAMIC MARTIAL ARTS TRAINING CENTRE

Evidence: (Photos, Videos or others), Invitation Letter, been sent to the Guest (all communication happened b/w our institution and The Guest).



Regards Amit Magar Founder & Technical Director, DMATC +91 932 513 4017 www.amitmagarmartialarts.com www.dmatcindia.com



### 



### MGM INSTITUTE OF HEALTH SCIENCES

(Deemed University u/s 3 of UGC Act, 1956) Grade 'A' Accredited by NAAC MGM SCHOOL OF PHYSIOTHERAPY

Sector-1, Kamothe, Navi Mumbai – 410209

Physiotherapy: UNESCO World Bioethics Day meeting: 'Gender Equality' theme

Venue- MGM School of Physiotherapy, Kamothe Navi Mumbai

Date- 11.10.2017

Speaker- Dr. Rajani Mullerpatan and Dr. Bela Agarwal

Attendants- Total 150

Female students and staff - 125.

Male students and staff - 25.

### **Topics covered-**

- 1. Introduction to gender sensitization.
- 2. Introduction to Sexual Harassment Committee MGM School of Physiotherapy.
- 3. Steps taken in MGM School of Physiotherapy