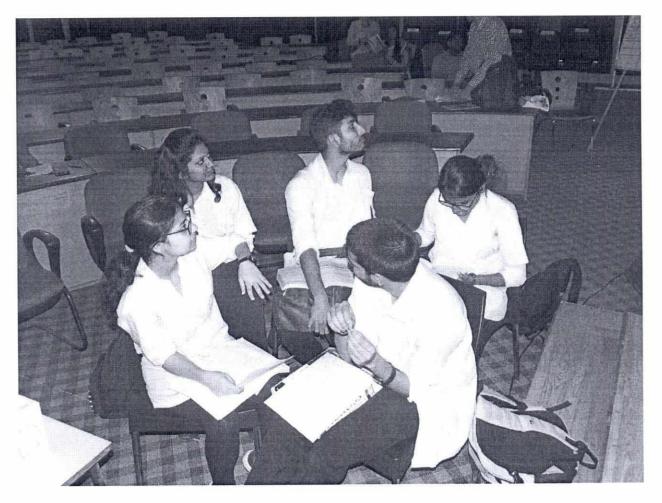

### PROCEEDINGS OF THE EVENT:

The program started with the brief introduction about the "Gender Equity Program" which is given by Dr. Uttara Deshmukh, HOD of Prosthetics and Orthotics Department. She has introduced some points which we never thought of being important in these aspects. She told how to fairly treat men and women according to their respective needs. This include equal treatment or treatment that is different but which is considered equivalent in terms of rights, benefits, obligations, and opportunities.

After that, the programme got continued with the presentation given by the students of II and III Year BPO on the topic "Gender Equity" and "Gender Sensitization" respectively. The program was beneficial for the whole team. Happy to know about "Gender Equity and Gender tall Sensitization".