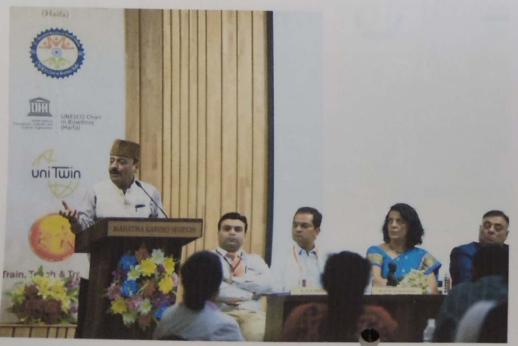

# **GLIMPS OF INTERNATIONAL WOMEN'S DAY**

3

# **GLIMPS OF CULTURAL PROGRAM**

MAHATMA GANDHI MISSION MEDICAL COLLEGE & HOSPITAL , AURANGABAD