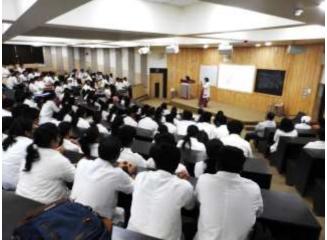

#### Report of 'Gender Equity Program 2018-19'

| NAME OF THE EVENT: | "Gender Equity Program 2018-19" |  |
|--------------------|---------------------------------|--|
|                    |                                 |  |

PURPOSE OF THE EVENT: To know about the Gender Equity and the awareness related to it.

LOCATION OF THE EVENT: Academic Section, Department of Prosthetics and Orthotics, MGMIHS, Kamothe, Navi Mumbai

DATE AND TIME OF THE EVENT: Date: May 21st, 2019 Time: 11:30 am to 1:00pm.

NO. OF ATTENDEES: 4 Faculties and 25 Students.