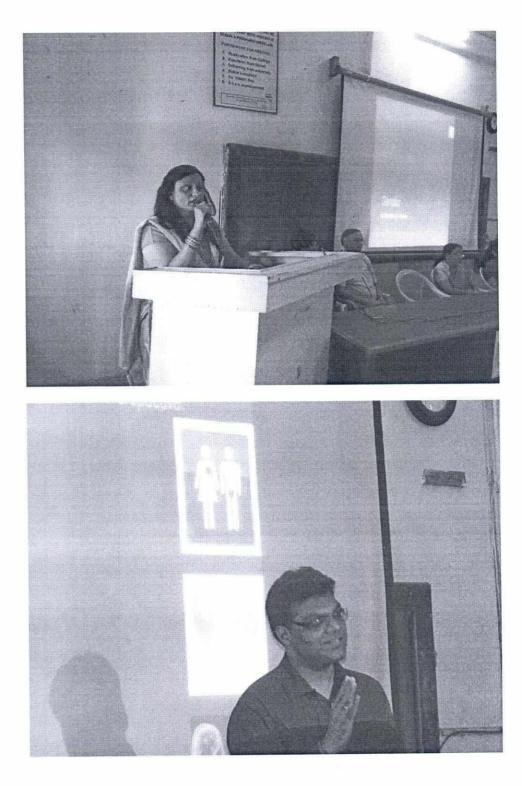

### PROCEEDINGS OF THE EVENT:

The program started with the brief introduction about the "Gender Equity Program" which is given by Dr. Uttara Deshmukh, HOD of Prosthetics and Orthotics Department. She has introduced some points which we never thought of being important in these aspects. She told how to fairly treat men and women according to their respective needs. This include equal treatment or treatment that is different but which is considered equivalent in terms of rights, benefits, obligations, and opportunities.

After that, the programme got continued with the presentation given by the students of II and III Year BPO on the topic "Gender Equity" and "Gender Sensitization" respectively. The program was beneficial for the whole team. Happy to know about "Gender Equity and Gender tall Sensitization".