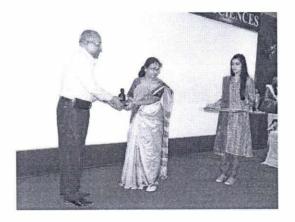

Brief of the Activity:

On the 08<sup>th</sup> March 2019 MGM New Bombay College of Nursing celebrated International Women's Day. Programme started with inauguration ceremony and unfolding of theme by Dr. Prabha K Dasila, Professor and Director, MGM New Bombay College of Nursing. Mrs. Sabita Ram, Research Director, MGMIHS gave talk on Women in Men's World. Dr. K. R Salgotra, Medical Superintendent, MGM Hospital, Kamothe spoke on Strike a Balance. Mrs. Jyoti Chaudhari Asso. Professor, MGM New Bombay College of Nursing, gave inspirational talk on Gender equality. Cultural Program was conducted in second session. Students also performed various activities like Prayer Song, dance, mimes and musical drama. The programme was effective and adjourned at 4.00 pm with vote of thanks.

# **GLIMPS OF INTERNATIONAL WOMEN'S DAY**

3