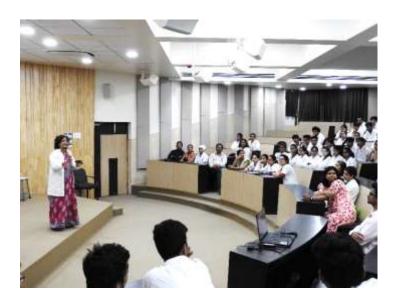

#### Report of 'Gender Equity Program 2018-19'

| NAME OF THE EVENT: | "Gender Equity Program 2018-19" |  |
|--------------------|---------------------------------|--|
|                    |                                 |  |

PURPOSE OF THE EVENT: To know about the Gender Equity and the awareness related to it.

LOCATION OF THE EVENT: Academic Section, Department of Prosthetics and Orthotics, MGMIHS, Kamothe, Navi Mumbai

DATE AND TIME OF THE EVENT: Date: May 21st, 2019 Time: 11:30 am to 1:00pm.

NO. OF ATTENDEES: 4 Faculties and 25 Students.

### PROCEEDINGS OF THE EVENT:

The program started with the brief introduction about the "Gender Equity Program" which is given by Dr. Uttara Deshmukh, HOD of Prosthetics and Orthotics Department. She has introduced some points which we never thought of being important in these aspects. She told how to fairly treat men and women according to their respective needs. This include equal treatment or treatment that is different but which is considered equivalent in terms of rights, benefits, obligations, and opportunities.

After that, the programme got continued with the presentation given by the students of II and III Year BPO on the topic "Gender Equity" and "Gender Sensitization" respectively. The program was beneficial for the whole team. Happy to know about "Gender Equity and Gender tall Sensitization".