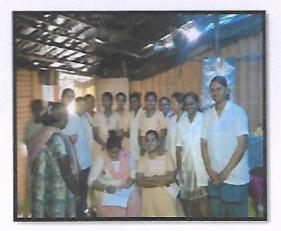

GM Educational Campus, Plot No. 1& 2, Sector-1 Kamothe, Navi Mumbai – 410 209

### Report on International Day for Rural Women

Date : 15<sup>th</sup> October 2015

Venue : Durgamata Nagar (Anganwadi)

Department : Obstetric and Gynaecology Nursing

A health camp was organized to recognize the International Day for Rural Women. The focus of this camp was to target the Adult women. Total participants were 60.

### **Activities**

Health Education: A health talk on Prevention of Cervical Cancer was given by Dr. Shifali Senior Resident of Obstetric and Gynaecology Department, MGM Hospital Kalamboli to the women attending the camp. Emphasis was given on the early signs and symptoms of cervical cancer.

PAP smear testing: All articles required for PAP smear investigation was made available.





Signature of Organizer



Signature of Director

Dr. Rajesh B. Goel Registrar MGM INSTITUTE OF HELATH SCIENCES (DEEMED UNIVERSITY u/s 3 of UGC Act,1956) NAVI MUMBAI- 410 209



### MGM INSTITUTE OF HEALTH SCIENCES

(Deemed University u/s 3 of UGC Act, 1956) Grade 'A' Accredited by NAAC

### MGM NEW BOMBAY COLLEGE OF NURSING

5th Floor, MGM Educational Campus, Plot No. 1& 2, Sector-1 Kamothe, Navi Mumbai - 410 209

### Report on International Day of Girl Child

| Date       | : 1 <sup>st</sup> October 2015                                 |
|------------|----------------------------------------------------------------|
| Department | : Obstetric and Gynaecology Nursing                            |
| Venue      | : Durgamata Nagar (Anganwadi)                                  |
| Тhете