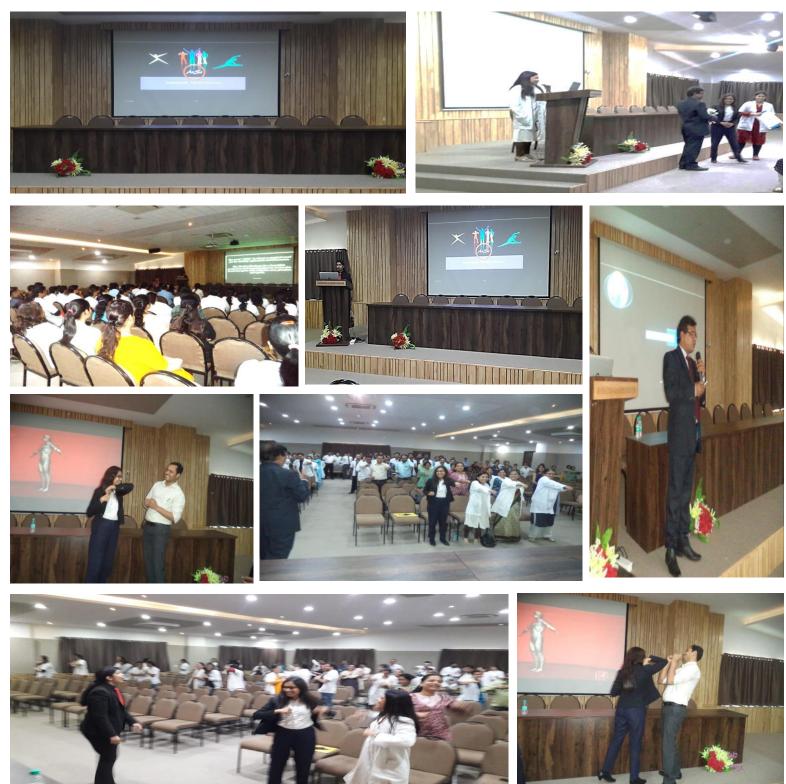

|
| "Very useful session. Nicely conveying the<br>thoughts that we have forgotten. "<br>Dr. H. S. Ghogare<br>Asso. Prof.<br>Age – 53 yrs                                                                       | <i>"It was good. Relevant to our daily life. "</i><br>- Dr. Shruti Soni<br>Age – 26 yrs                                                                                                                                                                  |

## Pg. 04 – AnSs' Report

#### Ratings Of Feedbacks (On A Scale Of 5)





#### AnSs – Independence 'The Art Of Survival'

Total Added Rating Of The Program From Question No. 1 to 5 = 4.68 On A Scale Of 5

Pg. 05 – AnSs' Report

## Pictorial Glimpses Of The Session On 19th July, 2018



AnSs – Independence 'The Art Of Survival'





AnSs – Independence 'The Art Of Survival'

Dr. Rajesh B. Goel MGM INSTITUTE OF HELATH SCIENCES ( DEEMED UNIVERSITY u/s 3 of UGC Act,1956 ) NAVI MUMBAI- 410 209

## Pg. 07 – AnSs' Report

#### **VOTE OF THANKS**

We cherish this moment and take this opportunity to pay a special vote of thanks to:

The Management of MGM

Dean

**Deputy Registrar** 

Heads of all streams

**ICC Members** 

**Faculty Members** 

And all participants.

AnSs - Independence 'The Art Of Survival'



#### MGM SCHOOL OF BIOMEDICAL SCIENCES, NAVI MUMBAI (A constituent unit of MGM INSTITUTE OF HEALTH SCIENCES) (Deemed University u/s 3 of UGC Act 1956) Grade "A" Accredited by NAAC Sector 1, Kamothe Navi Mumbai-410209, Tel.No.022-27437631, 27432890 Email. sbsnm@mgmuhs.com