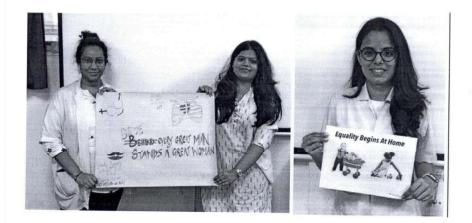

### PROCEEDINGS OF THE EVENT:

The program started with the brief introduction about the "Gender Equity Program" which is given by Dr. Uttara Deshmukh, HOD of Prosthetics and Orthotics Department. She has introduced some points which we never thought of being important in these aspects. She told how to fairly treat men and women according to their respective needs. This include equal treatment or treatment that is different but which is considered equivalent in terms of rights, benefits, obligations, and opportunities.

After that, the programme got continued with the presentation given by the students of II and III Year BPO on the topic "Gender Equity" and "Gender Sensitization" respectively. The program was beneficial for the whole team. Happy to know about "Gender Equity and Gender tall Sensitization".