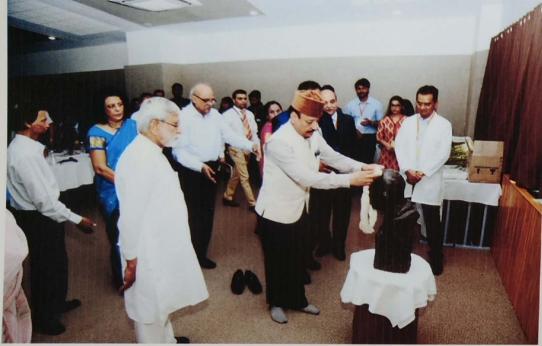

## GENDER SENSITSIATION/ EQUITY PROGRAMMES

| No.     | Event Report                                                               |
|---------|----------------------------------------------------------------------------|
| 1.      | Name & Level of Event –                                                    |
| STRESS  | MANAGENT FOR NON TEACHING STAFF IN MGM'S MEDICAL COLLEGE                   |
| 2.      | Background/Introduction –                                                  |
| FEMALE  | S SUFFER FROM MANY PSYCHOLOGICAL ISSUES WHILE WORKING OR AT HOME. THESE    |
| NEEDS   | TO BE ADDRESSED AND THEY NEED TO BE AWARE OF SUCH ISSUES AND THE           |
| TECHNI  | QUES TO DEAL WITH IT. SO PSYCHIATRY DEPT HAS ARRANGED THE ACTIVITY FOR     |
| HOSPIT  | AL STAFF                                                                   |
| 3.      | Venue -                                                                    |
| DYOTAN  | N HALL HALL, MGM CAMPUS, AURANGABAD                                        |
| 4.      | Sponsors –                                                                 |
| MGMS    | MEDICAL COLLEGE                                                            |
| 5.      | Inauguration –                                                             |
|         | PROGRAAME WAS INAUGERATED BY THE PANELIST                                  |
|         |                                                                            |
| 6.      | Speakers/ Judges/ Chairman/ Panel Team –                                   |
| DR. GA  | URAV MURAMBIAKR, DR. ASHISH MOHIDE,DR. SHRADDHA JADHAV, DR. DEEPAANJALI    |
| DESHM   | UKH AND DR. MANIK BHISE FROM THE DEPARTMENT PSYCHIATRY, ADDRESSED VARIUOS  |
| ASPECT  | S OF PSYCHOLOGICAL ISSUES RELATED TO FEMALES                               |
| 7.      | Participants & Delegates –                                                 |
| ALL PAR | TICIPANTS WERE NON TEACHING STAFF OF MGM S MEDICAL COLLEGE                 |
| 8.      | Highlights of the Event –                                                  |
| ALL THE | SPEAKERS EXPLAINED ABOUT THE PHYSICAL, PSYCHOLOGICAL AND BEHAVIORAL ASPECT |
| RELATE  | D TO FEMALES AT VARIOPUS STAGES OF LIFE.                                   |
|         |                                                                            |
|         |                                                                            |

Dr. Rajesh B. Goel MGM INSTITUTE OF HELATH SCIENCES (DEEMED UNIVERSITY u/s 3 of UGC Act, 1956) NAVI MUMBAI- 410 209

Dean Medical Director MGM Medical College Aurangabad.