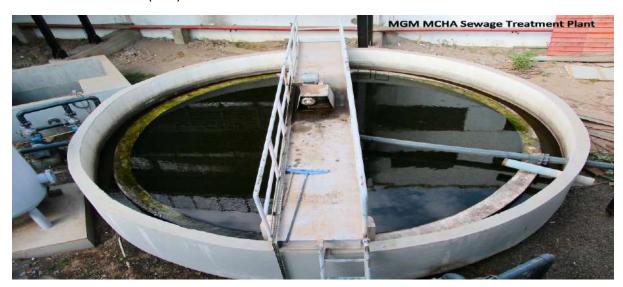

No. 14(ii) of AC-26/2017: To approve the Performance Appraisal Policy for MGMIHS teaching & non-teaching employees. [Annexure]

Decision of the Academic Council (AC-26/2017): Accepted the Performance Appraisal Policy for MGMIHS teaching & non-teaching employees and recommended to BOM for approval. [Annexure].

Resolution No. 1.3.26 of BOM-51/2017: Resolved to approve the Performance Appraisal Policy for MGMIHS teaching & non-teaching employees [Annexure].

Registrar















MGM INSTITUTE OF HEALTH SCIENCES

(Deemed University w's 3 of UGC Act, 1956)

Grade 'A' Accredited by NAAC

Sector-01, Kamothe, Navi Mumbai - 410 209

Tel 022-27432471, 022-27432994, Fax 022 - 27431094

E-mail: registrar@mgmuhs.com | Website: www.mgmuhs.com

### Generator room



## Water treatment Plant(well)



## Solid waste management



Water recycle Process usage



## Water treatment



# Solar panels



### Solar panels NM



Road with green campus lights