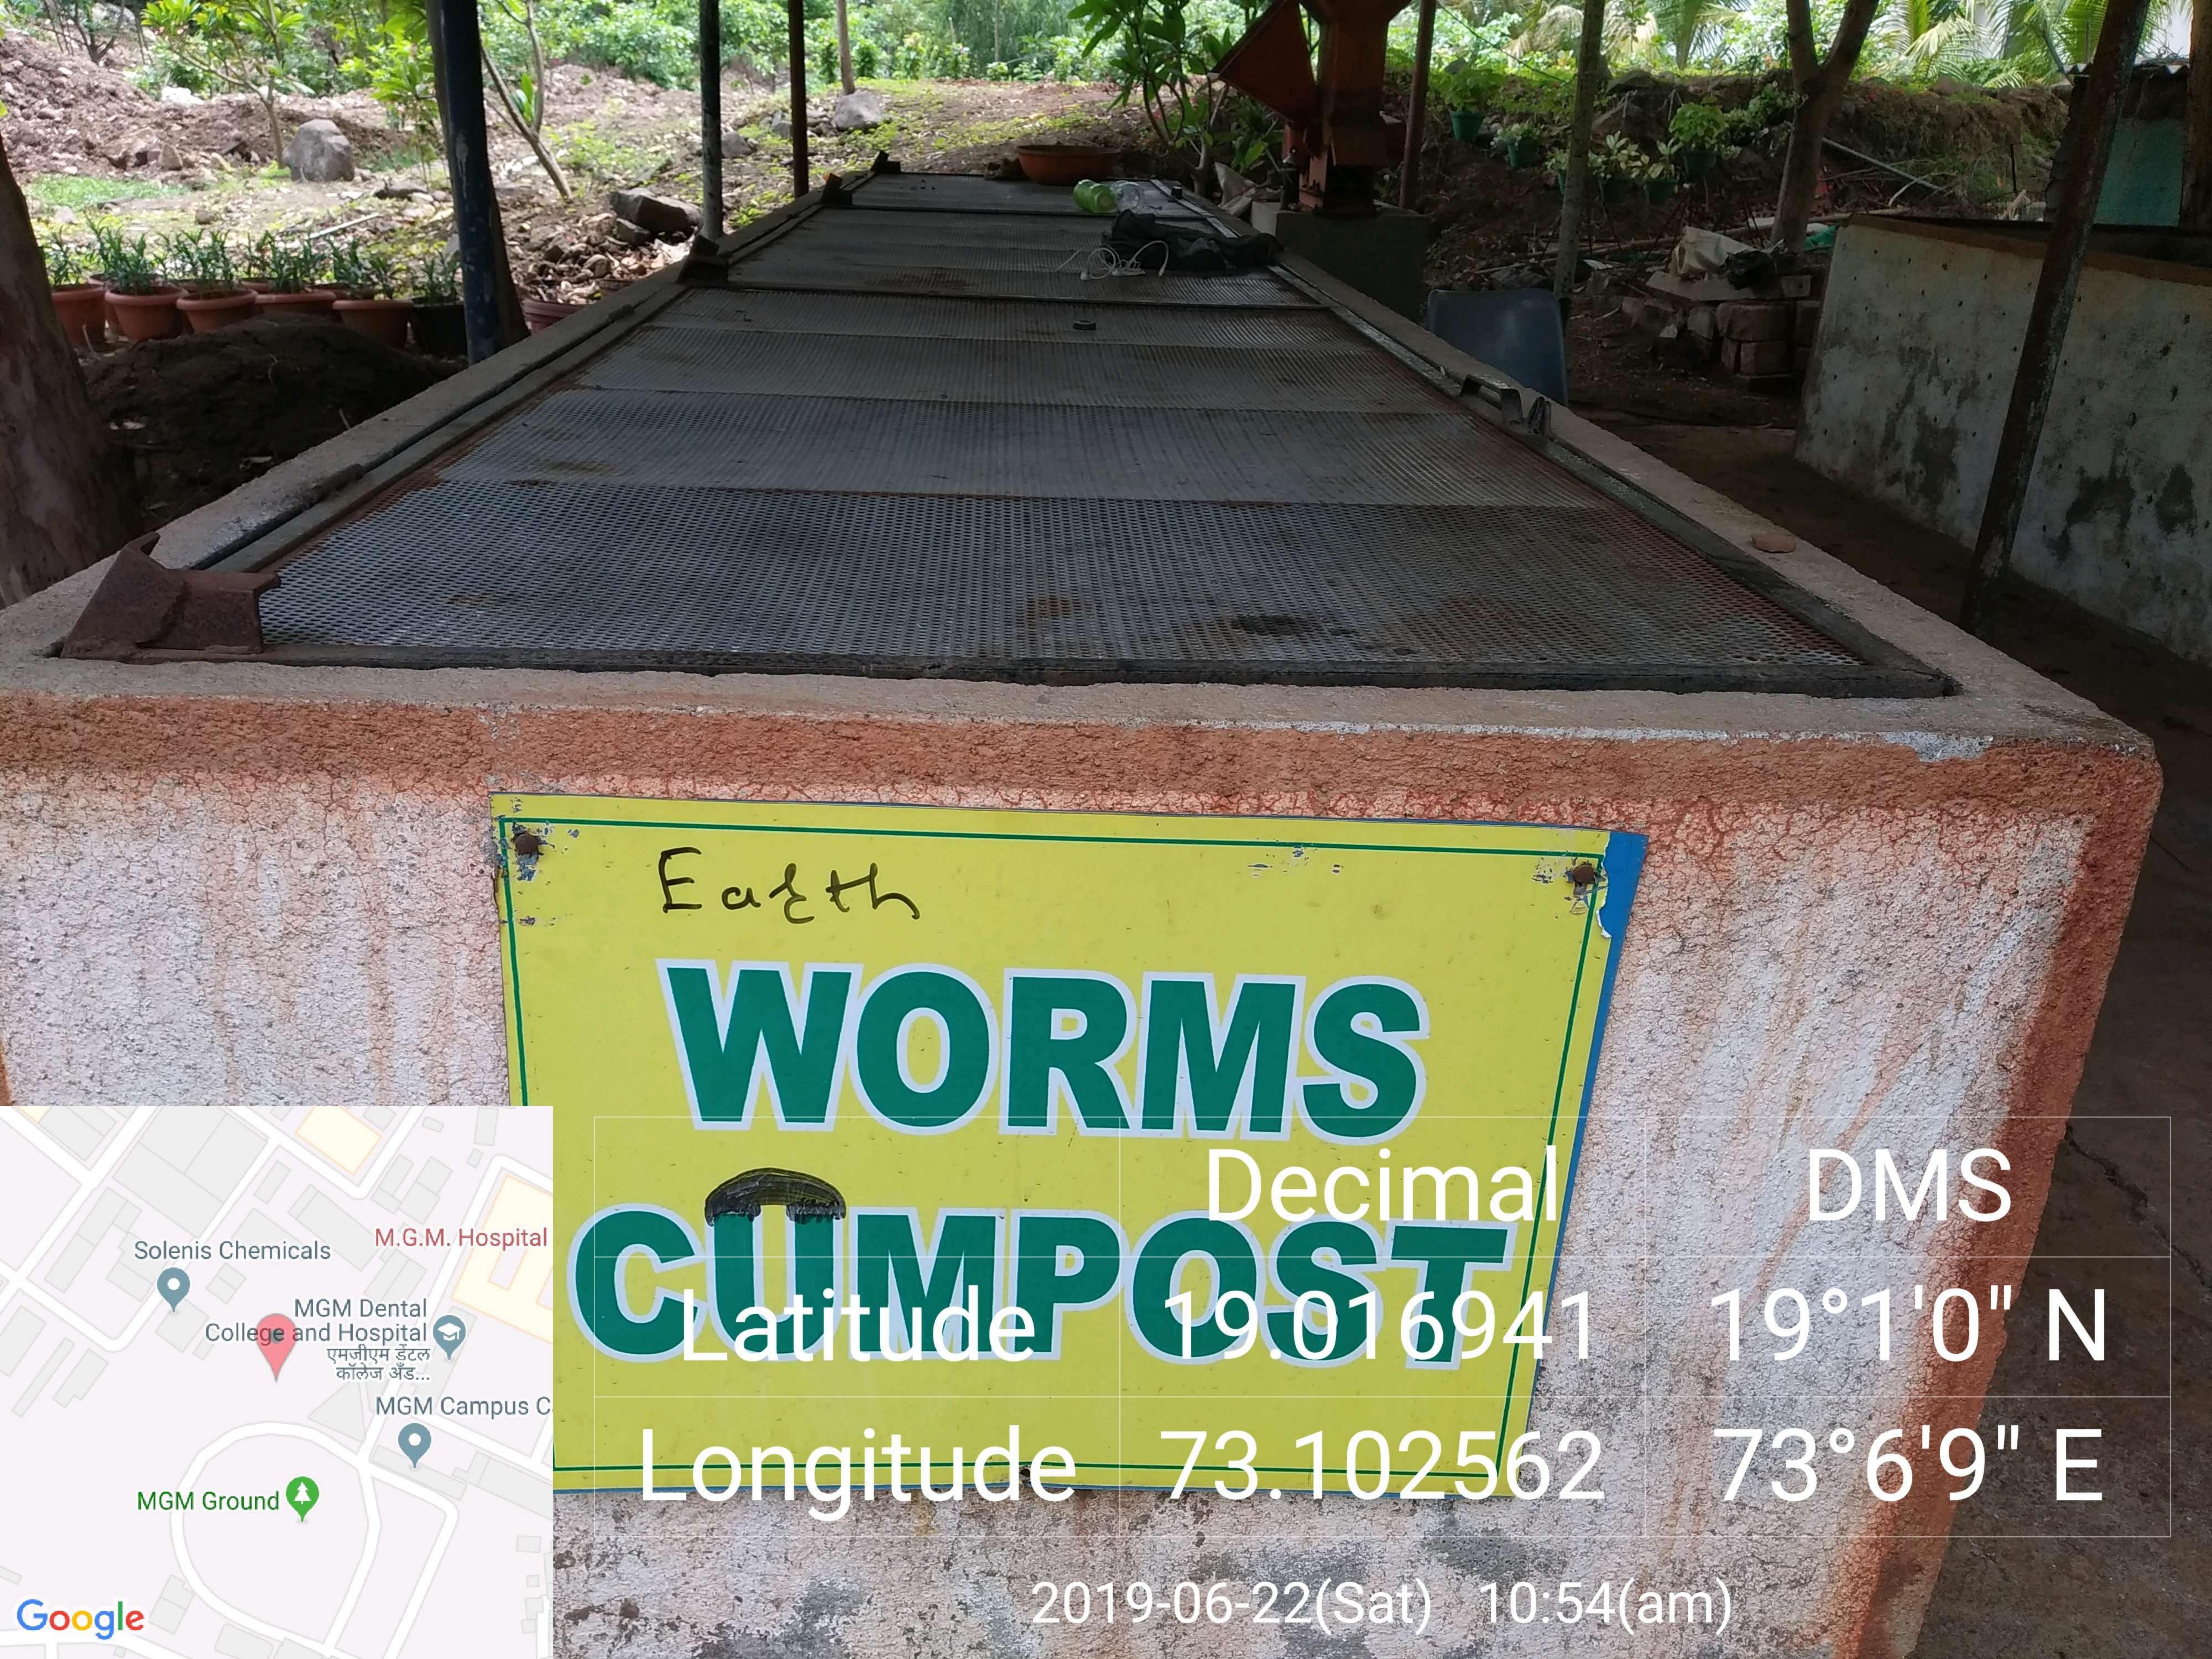

No. 1.3 of BOM-51/2017: (i.e. Agenda Item No. 03 of BOM-49/2017): To consider and take appropriate resolutions on the recommendations and decisions taken by the Academic Council (AC-26/2017) in its meeting held on Friday, 21<sup>st</sup> April, 2017.

Item No. 1.3.26 of BOM-51/2017 (Agenda Item No. 14(ii) of AC)

Item No. 14(ii) of AC-26/2017: To approve the Performance Appraisal Policy for MGMIHS teaching & non-teaching employees. [Annexure]

Decision of the Academic Council (AC-26/2017): Accepted the Performance Appraisal Policy for MGMIHS teaching & non-teaching employees and recommended to BOM for approval. [Annexure].

Resolution No. 1.3.26 of BOM-51/2017: Resolved to approve the Performance Appraisal Policy for MGMIHS teaching & non-teaching employees [Annexure].

Registrar















MGM INSTITUTE OF HEALTH SCIENCES

(Deemed University w's 3 of UGC Act, 1956)

Grade 'A' Accredited by NAAC

Sector-01, Kamothe, Navi Mumbai - 410 209

Tel 022-27432471, 022-27432994, Fax 022 - 27431094

E-mail: registrar@mgmuhs.com | Website: www.mgmuhs.com

### Generator room



## Water treatment Plant(well)



## Solid waste management



Water recycle Process usage



## Water treatment



# Solar panels



### Solar panels NM



Road with green campus lights