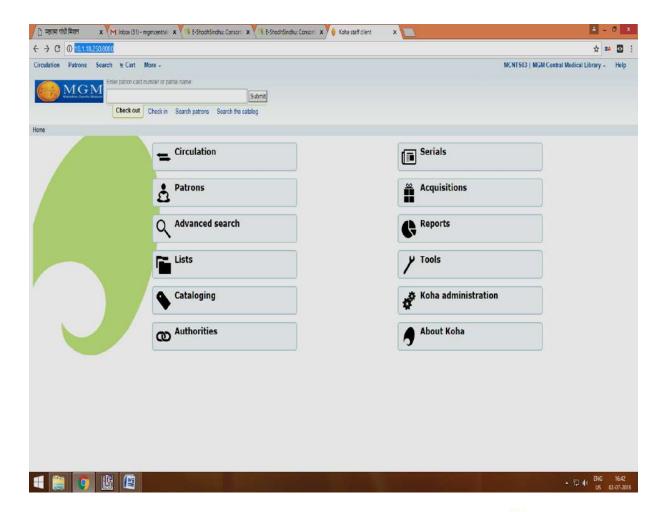

# **4.2.1:** Library is automated using Integrated Library Management System (ILMS)