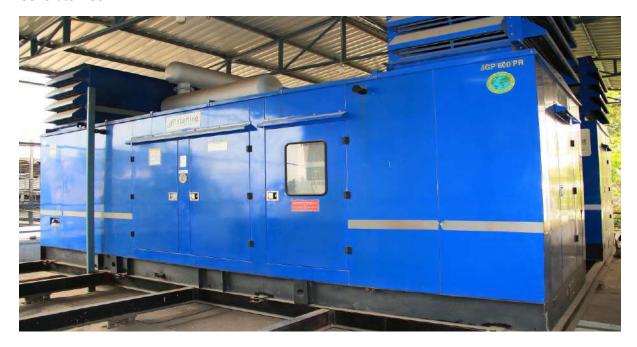

genda Item No. 14(ii) of AC)

Item No. 14(ii) of AC-26/2017: To approve the Performance Appraisal Policy for MGMIHS teaching & non-teaching employees. [Annexure]

Decision of the Academic Council (AC-26/2017): Accepted the Performance Appraisal Policy for MGMIHS teaching & non-teaching employees and recommended to BOM for approval. [Annexure].

Resolution No. 1.3.26 of BOM-51/2017: Resolved to approve the Performance Appraisal Policy for MGMIHS teaching & non-teaching employees [Annexure].

Registrar















MGM INSTITUTE OF HEALTH SCIENCES

(Deemed University w's 3 of UGC Act, 1956)

Grade 'A' Accredited by NAAC

Sector-01, Kamothe, Navi Mumbai - 410 209

Tel 022-27432471, 022-27432994, Fax 022 - 27431094

E-mail: registrar@mgmuhs.com | Website: www.mgmuhs.com

### Generator room



## Water treatment Plant(well)



## Solid waste management



Water recycle Process usage



## Water treatment



# Solar panels



### Solar panels NM



Road with green campus lights