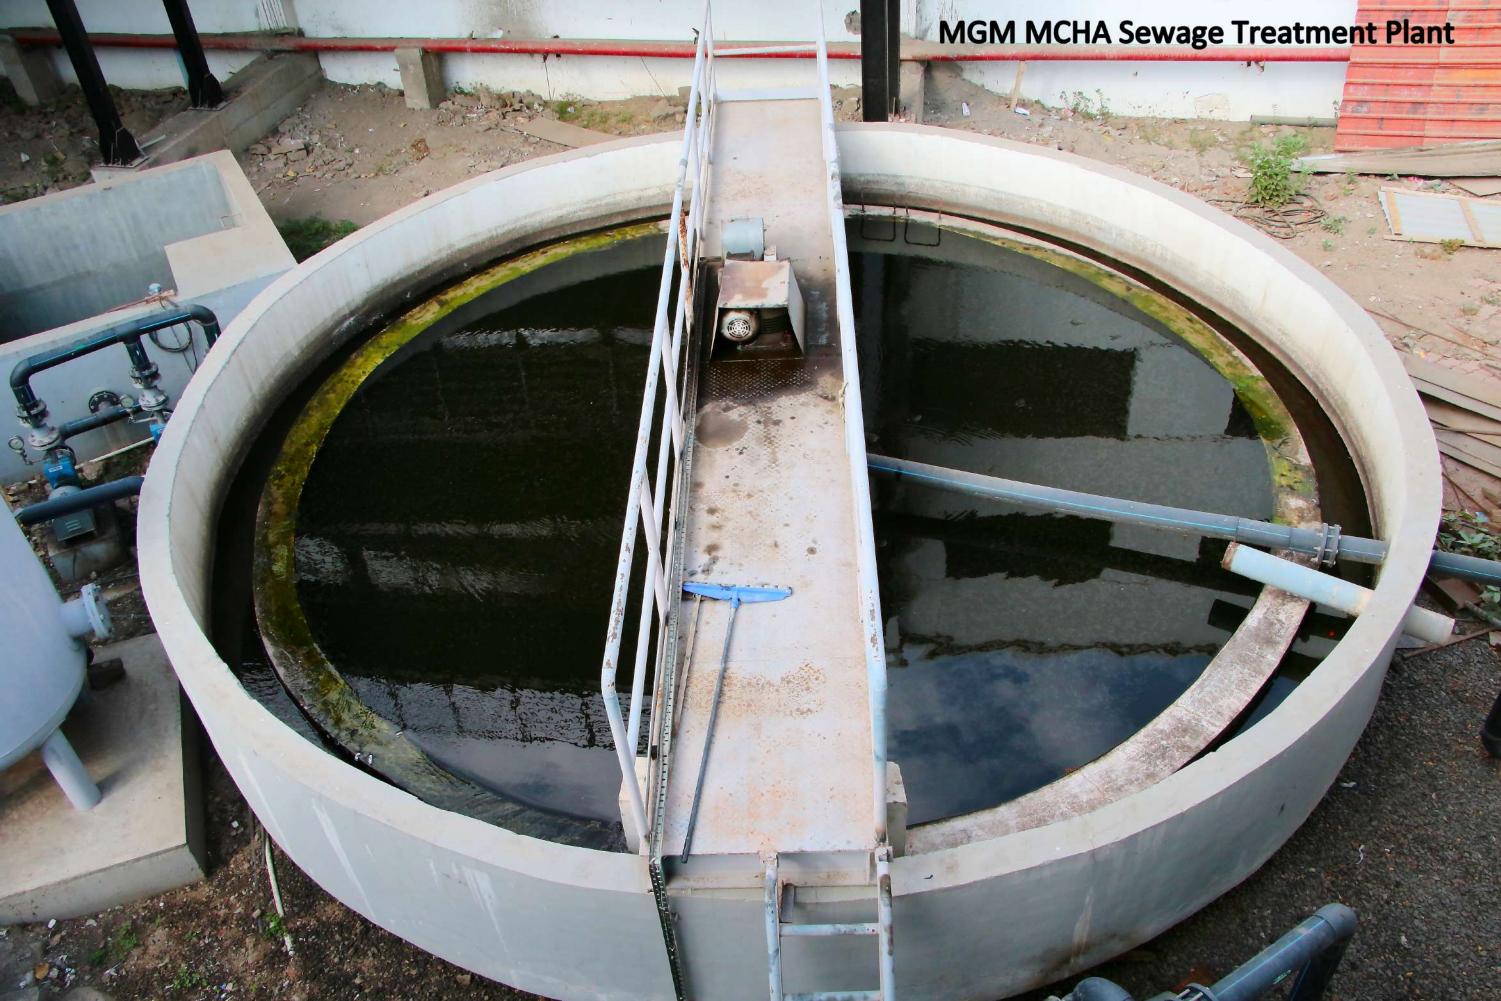

l (AC-26/2017): Accepted the Performance Appraisal Policy for MGMIHS teaching & non-teaching employees and recommended to BOM for approval. [Annexure].

Resolution No. 1.3.26 of BOM-51/2017: Resolved to approve the Performance Appraisal Policy for MGMIHS teaching & non-teaching employees [Annexure].

Registrar















MGM INSTITUTE OF HEALTH SCIENCES

(Deemed University w's 3 of UGC Act, 1956)

Grade 'A' Accredited by NAAC

Sector-01, Kamothe, Navi Mumbai - 410 209

Tel 022-27432471, 022-27432994, Fax 022 - 27431094

E-mail: registrar@mgmuhs.com | Website: www.mgmuhs.com

### Generator room



## Water treatment Plant(well)



## Solid waste management



Water recycle Process usage



## Water treatment



# Solar panels



### Solar panels NM



Road with green campus lights