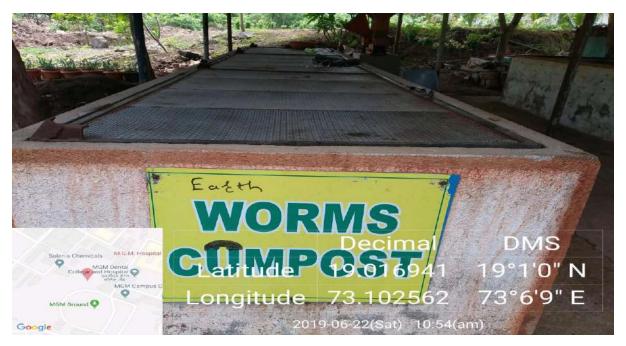

approve the Performance Appraisal Policy for MGMIHS teaching & non-teaching employees. [Annexure]

Decision of the Academic Council (AC-26/2017): Accepted the Performance Appraisal Policy for MGMIHS teaching & non-teaching employees and recommended to BOM for approval. [Annexure].

Resolution No. 1.3.26 of BOM-51/2017: Resolved to approve the Performance Appraisal Policy for MGMIHS teaching & non-teaching employees [Annexure].

Registrar















MGM INSTITUTE OF HEALTH SCIENCES

(Deemed University w's 3 of UGC Act, 1956)

Grade 'A' Accredited by NAAC

Sector-01, Kamothe, Navi Mumbai - 410 209

Tel 022-27432471, 022-27432994, Fax 022 - 27431094

E-mail: registrar@mgmuhs.com | Website: www.mgmuhs.com

### Generator room



## Water treatment Plant(well)



## Solid waste management



Water recycle Process usage



## Water treatment



# Solar panels



### Solar panels NM



Road with green campus lights