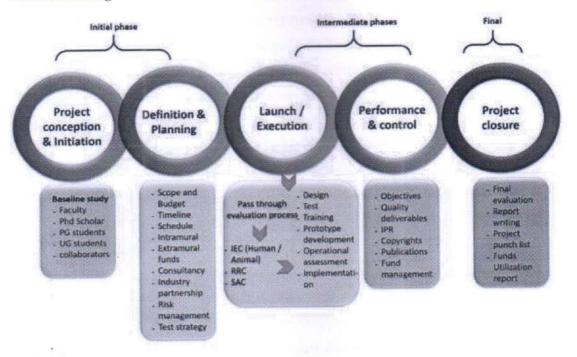

tc.
- If there is a deficit due to difference between cash inflow and out flow, the Finance
   Committee discuss various options to meet the fund deficit,
- The budget is then recommended to the Board of Management for its approval.
- The BOM then deliberate upon and approve the Budget.

#### Monitoring

The implementation and deviations from the planned budgets at all levels will be monitored at the level of Heads, Deans, Registrar, Finance Officer, Registrar and VC and discussed at the FC and BoM. VC may call periodic meetings of all concerned to monitor the progress and issue suitable instructions. Any major corrective measure will be applied after approval of the BOM, if required.

## Flow Chart for Research/Project, Budget Assigned &It's Utilization For Implementation And Monitoring



#### XIV. Other benefits

- Faculty members are provided financial support for filing of patents/copyrights, by the institute.
- Financial support to students for participating in prestigious research competitions.
- Financial support for invited subject experts in the field of research.
- The faculties are encouraged and assisted to undertake the research projects from the National and International funding agency like UGC, DBT, BRNS, DST, SERB, etc

- Institution has an entrepreneurship development cell, industry institute interaction cell
  that encourage forging a relationship between the industry and the institution. Individual
  department interacts with industry to ascertain its needs to fill the gap in the respective
  field of research.
- The gap is filled by arranging workshops