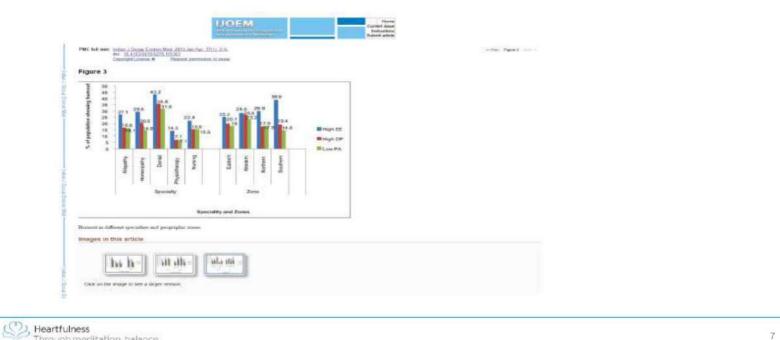

f simple, gradual relaxation and meditation solutions to lead a happy, healthy and balanced life, and to be the best in all walks of life

A maximum of 15 AMA PRA Category1 Credits<sup>72/</sup> - ACCME for Physicians; American Nurses Credentialing Center (ANCC), for Nurses; American Psychological Association, for Psychologists, in partnership with Annenberg Center for Health Sciences at Eisenhower.



Dr. Rajesh B. Goel Registrar MGM INSTITUTE OF HELATH SCIENCES (DEEMED UNIVERSITY u/s 3 of UGC Act, 1956) NAVI MUMBAI- 410 209

## **Burnout in Medical Profession**





Through meditation, balance

Dr. Rajesh B. Goel Registrar MGM INSTITUTE OF HELATH SCIENCES MUM INSTITUTE OF HELAIN SCIENCES (DEEMED UNIVERSITY u/s 3 of UGC Act, 1956) NAVI MUMBAI- 410 209

6

# **BURN OUT- INDIAN Scenario**



Through meditation, balance

Dr. Rajesh B. Goel NAVI MUMBAI- 410 209

PMC full text: Indian J Community Med. 2011 Jan-Mar; 36(1): 39-44. doi: 10.4103/0970-0218.80792 Request permission to reuse Copyright/License >

#### Table 2

Multivariate analysis of factors related to job dissatisfaction by GHQ 12 (tests of between-subjects effects)

| Source          | Dependent variable                        | Type II sum of squares | Degrees of freedom | Mean square | F Statistics | Significance (P value) |
|-----------------|-------------------------------------------|------------------------|--------------------|-------------|--------------|------------------------|
| Job             | Lack of concentration                     | 1.006                  | 3                  | 0.335       | 2.323