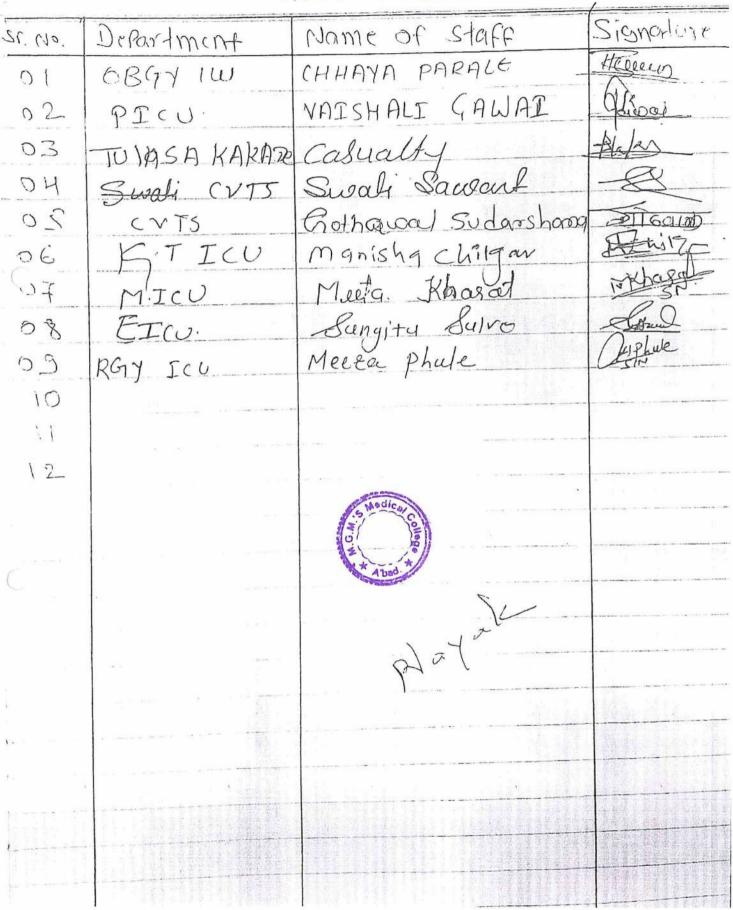

nces                 | n 2ª                    |                    |
|                       |                                | plant                   |                    |
| 1455                  |                                |                         |                    |
|                       | 5. BOM                         |                         | 67                 |

Date: - 01/12/2016

BLS - Wardboy & Aaya 3 3115 <18 191191 otta धन्हान पर 1124 1 PSM गार्डुन २११५ न 2 57 साल्ला पवार पना HEGII MITIN. POWING. ч CUTS ALOI El Dutella होत्यावाई दाष्टाल S 6 3/19/19/18 अग्राखाई हिल्पाले गडेन 1 कोता कार्ड भावकर 8 गाईन ( कालावाह ( RECEI स्रीयाखाई श्रोवेव • स्रम्भालखाई प्राप्सव राह्यतेह्न २ । आ २ Q DIROT सार्घ्राबी 10 HHEI dig नाइन R B.m.w 11國 pperform

Dan- MICLEN

ACLS - Murses



I (MF: 02/12/2016

BLS - Wardboy & Aa क्रमाडा विझार्ग 0119 LIOUSUZ SPOROS ( 140) Atoliva To 201 ( Agiun Simbhesi Deepak C- Longhe 400457 CCU R. yf urent 400453 C Lab しょっいうほういろの OT JAKO. 400/18 500 mule havinal undareas ton altom 400466 को स्परवाद सनकार · 31910 67 shailch Kaleem मनस्मापिया ट को 3 7] MRD BONKIN (272711)/2 OKIU आंपद्वाद विष्याग 91 sizimitizi 3thor \$212 \_(0) Nazhe

10-11-11-11-11-11-116

#### Acls-Nurses

Department Mame of Slaff Senerring 11 23 for 1> Smita P. Pawoz CVTS とうと (Tomunithe Manisha J. Baule NICU Mangel Satpute(k). Bangar Sonali Kaurde MSB NICU KTICU Aranal Garten 53 Gamesh Rakde Casucut y Blue 6 pul-med + RGUICU Ghate M.R. J.C. Kavita Jaydale Sheijkh seene Ð BBGY IW ā2 8, COLBIST Trupty Bonker. MICU. CHAN Hoe Echael: N. Gropmeter currenty 101 surait systering