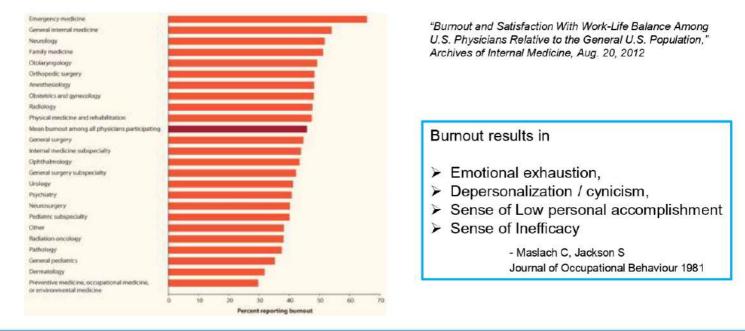

NIVERSITY w/s 3 of UGC Act, 1956) NAVI MUMBAI- 410 209

4

## **Heartfulness Institute and CME/CE Accreditation**

The Heartfulness Institute is a US based 501(c)3, not for profit educational institution offering a rich variety of simple, gradual relaxation and meditation solutions to lead a happy, healthy and balanced life, and to be the best in all walks of life

A maximum of 15 AMA PRA Category1 Credits<sup>72/</sup> - ACCME for Physicians; American Nurses Credentialing Center (ANCC), for Nurses; American Psychological Association, for Psychologists, in partnership with Annenberg Center for Health Sciences at Eisenhower.



Dr. Rajesh B. Goel Registrar MGM INSTITUTE OF HELATH SCIENCES (DEEMED UNIVERSITY u/s 3 of UGC Act, 1956) NAVI MUMBAI- 410 209

## **Burnout in Medical Profession**





Through meditation, balance

Dr. Rajesh B. Goel Registrar MGM INSTITUTE OF HELATH SCIENCES MUM INSTITUTE OF HELAIN SCIENCES (DEEMED UNIVERSITY u/s 3 of UGC Act, 1956) NAVI MUMBAI- 410 209

6

# **BURN OUT- INDIAN Scenario**



Through meditation, balance

Dr. Rajesh B. Goel NAVI MUMBAI- 410 209

PMC full text: Indian J Community Med. 2011 Jan-Mar; 36(1): 39-44. doi: 10.4103/0970-0218.80792 Request permission to reuse Copyright/License >

#### Table 2

Multivariate analysis of factors related to job dissatisfaction by GHQ 12 (tests of between-subjects effects)

| Source          | Dependent variable                        | Type II sum of squares | Degrees of freedom | Mean square | F Statistics | Significance (P value) |
|-----------------|-------------------------------------------|--