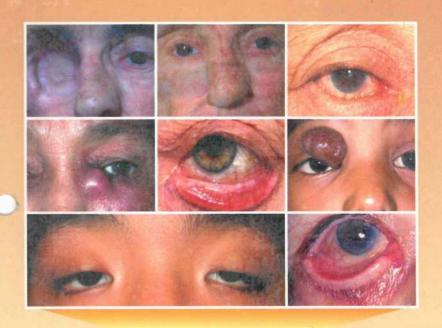

## Services provided in Department of Ophthalmology MGM Medical College & Hospital, Aurangabad (NAAC "A" Accrediated)

#### **Speciality Clinics**

- 1) Glaucoma Clinic Provides screening and treatment of Glaucoma. Is well equipped with Humphreys perimeter, Zeiss Fundus Camera, Perkins Hand Held Applanation Tonometer.
- 2) Pediatric Ophthalmology & Strabismus Clinic Evaluation and treatment of patient with Amblyopia, Squint, Congenital cataract. Department is well equipped with I chart, Prism Bar etc.
- 3) Retina Clinic-well equipped with Instruments like Zeiss Fundus Camera, Retikare vitrectomy machine, Iridex laser to treat and diagnose medical and surgical retinal diseases.
- 4) Retinopathy of Prematurity Clinic-Diagnosis and treatment of ROP including Laser and Intravitreal Avastin. Soon to be introduced Low Visual Aid clinic