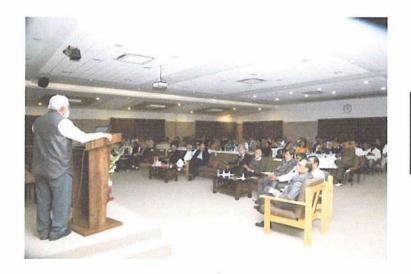

Professor & Head

-----Department

MGM Medical College & Hospital, Aurangabad

Dr. Rajesh B. Goe

Registrar
MGM INSTITUTE OF HELATH SCIENCES
(DEEMED UNIVERSITY u/s 3 of UGC Act, 1956)
NAVI MUMBAI- 410 209

Academic Event Report
Conferences/ Seminars/ CME/Workshop/ Quiz/ Debate/ Guest Lecture etc.