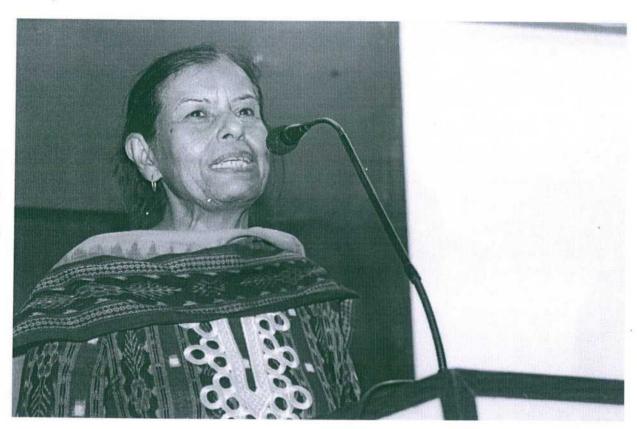

Date: 20-06-2019

| No.              | Event Report                                                                                                                                                                                                                |
|------------------|-----------------------------------------------------------------------------------------------------------------------------------------------------------------------------------------------------------------------------|
| 1.               | Name & Level of Event – " CME ON acute flaccid paralysis (AFP) and its surveillance organized by department of paediatrics in collaboration with WHO                                                                        |
| 2.               | Background/ Introduction – CME is conducted to give information and awarenesss about AFP surveillance to residents from paediatrics, medicine, ENT and community medicine.                                                  |
| 3.               | Venue – Dyotan hall, MGM , Aurangabad                                                                                                                                                                                       |
| 4.               | Sponsors – WHO Sponsored                                                                                                                                                                                                    |
| 5.               | Inauguration – Inauguration was done by Dr Mujeeb Sayyed WHO Consultant, Dr Ujwala Bhamre Surveillance coordinator Aurangabad Division, Dr Anjali Kale HOD department of pediatrics, Dr Salve HOD department of pediatrics. |
| 6.               | Speakers/ Judges/ Chairman/ Panel Team –.                                                                                                                                                                                   |
| Dr Muj<br>implem | eeb Sayyed gave a detail talk on AFP surveillance and discussed its practical entation.                                                                                                                                     |
| 7.               | Participants & Delegates — Faculties from pediatrics and community medicine and residents from department of pediatrics, medicine, ENTand community medicine and Interns.                                                   |
|                  |                                                                                                                                                                                                                             |

Professor & Head

Department of Pediatrics

MGM Medical College & Hospital, Aurangabad

Dr. Rajesh B. Goel

( DEEMED UNIVERSITY u/s 3 of UGC Act,1956 )

CME ON ACUTE PLACCZO PARALY SZS (AFF on 20/6/19

Academic Event Report
Conferences/ Seminars/ CME/Workshop/ Quiz/ Debate/ Guest Lecture etc.