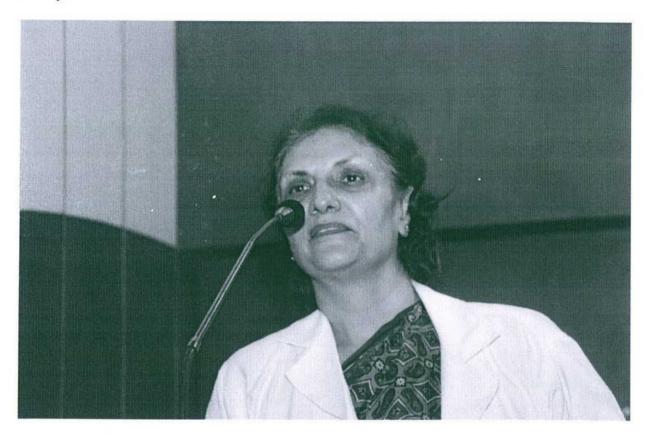

Date: 20-06-2019

| No.              | Event Report                                                                                                                                                                                                                |
|------------------|-----------------------------------------------------------------------------------------------------------------------------------------------------------------------------------------------------------------------------|
| 1.               | Name & Level of Event – " CME ON acute flaccid paralysis (AFP) and its surveillance organized by department of paediatrics in collaboration with WHO                                                                        |
| 2.               | Background/ Introduction – CME is conducted to give information and awarenesss about AFP surveillance to residents from paediatrics, medicine, ENT and community medicine.                                                  |
| 3.               | Venue – Dyotan hall, MGM , Aurangabad                                                                                                                                                                                       |
| 4.               | Sponsors – WHO Sponsored                                                                                                                                                                                                    |
| 5.               | Inauguration – Inauguration was done by Dr Mujeeb Sayyed WHO Consultant, Dr Ujwala Bhamre Surveillance coordinator Aurangabad Division, Dr Anjali Kale HOD department of pediatrics, Dr Salve HOD department of pediatrics. |
| 6.               | Speakers/ Judges/ Chairman/ Panel Team –.                                                                                                                                                                                   |
| Dr Muj<br>implem | eeb Sayyed gave a detail talk on AFP surveillance and discussed its practical entation.                                                                                                                                     |
| 7.               | Participants & Delegates — Faculties from pediatrics and community medicine and residents from department of pediatrics, medicine, ENTand community medicine and Interns.                                                   |
|                  |                                                                                                                                                                                                                             |

Professor & Head

Department of Pediatrics

MGM Medical College & Hospital, Aurangabad

Dr. Rajesh B. Goel

( DEEMED UNIVERSITY u/s 3 of UGC Act,1956 )

CME ON ACUTE PLACCZO PARALY SZS (AFF on 20/6/19

Academic Event Report
Conferences/ Seminars/ CME/Workshop/ Quiz/ Debate/ Guest Lecture etc.