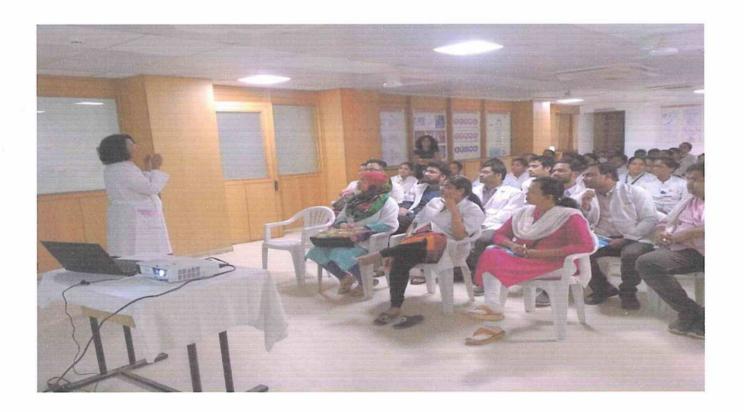

Professor & Head

-----Department

MGM Medical College & Hospital, Aurangabad

Dr. Rajesh B. Goe

Registrar
MGM INSTITUTE OF HELATH SCIENCES
(DEEMED UNIVERSITY u/s 3 of UGC Act, 1956)
NAVI MUMBAI- 410 209

Academic Event Report
Conferences/ Seminars/ CME/Workshop/ Quiz/ Debate/ Guest Lecture etc.