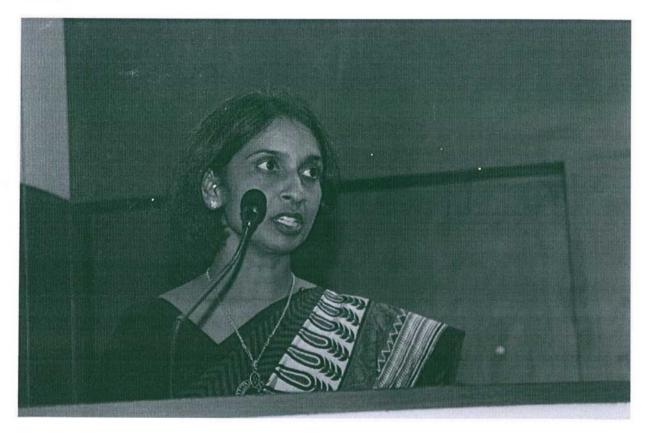

Date: 20-06-2019

| No.              | Event Report                                                                                                                                                                                                                |
|------------------|-----------------------------------------------------------------------------------------------------------------------------------------------------------------------------------------------------------------------------|
| 1.               | Name & Level of Event – " CME ON acute flaccid paralysis (AFP) and its surveillance organized by department of paediatrics in collaboration with WHO                                                                        |
| 2.               | Background/ Introduction – CME is conducted to give information and awarenesss about AFP surveillance to residents from paediatrics, medicine, ENT and community medicine.                                                  |
| 3.               | Venue – Dyotan hall, MGM , Aurangabad                                                                                                                                                                                       |
| 4.               | Sponsors – WHO Sponsored                                                                                                                                                                                                    |
| 5.               | Inauguration – Inauguration was done by Dr Mujeeb Sayyed WHO Consultant, Dr Ujwala Bhamre Surveillance coordinator Aurangabad Division, Dr Anjali Kale HOD department of pediatrics, Dr Salve HOD department of pediatrics. |
| 6.               | Speakers/ Judges/ Chairman/ Panel Team –.                                                                                                                                                                                   |
| Dr Muj<br>implem | eeb Sayyed gave a detail talk on AFP surveillance and discussed its practical entation.                                                                                                                                     |
| 7.               | Participants & Delegates — Faculties from pediatrics and community medicine and residents from department of pediatrics, medicine, ENTand community medicine and Interns.                                                   |
|                  |                                                                                                                                                                                                                             |

Professor & Head

Department of Pediatrics

MGM Medical College & Hospital, Aurangabad

Dr. Rajesh B. Goel

( DEEMED UNIVERSITY u/s 3 of UGC Act,1956 )

CME ON ACUTE PLACCZO PARALY SZS (AFF on 20/6/19

Academic Event Report
Conferences/ Seminars/ CME/Workshop/ Quiz/ Debate/ Guest Lecture etc.