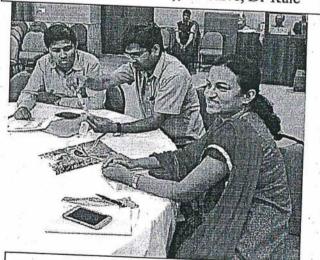

Date: 20-06-2019

| No.              | Event Report                                                                                                                                                                                                                |
|------------------|-----------------------------------------------------------------------------------------------------------------------------------------------------------------------------------------------------------------------------|
| 1.               | Name & Level of Event – " CME ON acute flaccid paralysis (AFP) and its surveillance organized by department of paediatrics in collaboration with WHO                                                                        |
| 2.               | Background/ Introduction – CME is conducted to give information and awarenesss about AFP surveillance to residents from paediatrics, medicine, ENT and community medicine.                                                  |
| 3.               | Venue – Dyotan hall, MGM , Aurangabad                                                                                                                                                                                       |
| 4.               | Sponsors – WHO Sponsored                                                                                                                                                                                                    |
| 5.               | Inauguration – Inauguration was done by Dr Mujeeb Sayyed WHO Consultant, Dr Ujwala Bhamre Surveillance coordinator Aurangabad Division, Dr Anjali Kale HOD department of pediatrics, Dr Salve HOD department of pediatrics. |
| 6.               | Speakers/ Judges/ Chairman/ Panel Team –.                                                                                                                                                                                   |
| Dr Muj<br>implem | eeb Sayyed gave a detail talk on AFP surveillance and discussed its practical entation.                                                                                                                                     |
| 7.               | Participants & Delegates — Faculties from pediatrics and community medicine and residents from department of pediatrics, medicine, ENTand community medicine and Interns.                                                   |
|                  |                                                                                                                                                                                                                             |