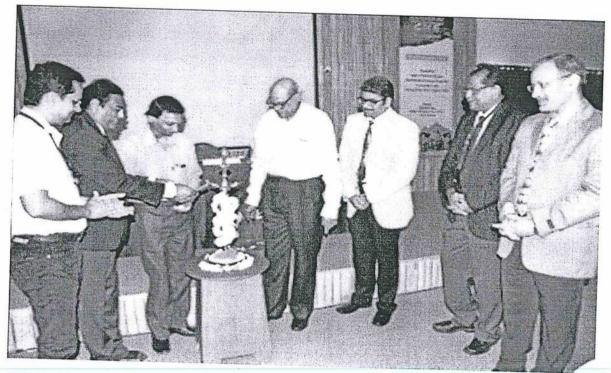

### Academic Event Report

Conferences/ Seminars/ CME/Workshop/ Quiz/ Debate/ Guest Lecture etc.

Date: 6.11.15

No. **Event Report** Name & Level of Event - College/ Regional/ State/ National/ International. 1. Association of Surgeons of India (ASI) PG REGIONAL CME ON 4<sup>TH</sup> TO 6<sup>TH</sup> NOV 2016 Background/ Introduction - Need/ reasons for holding the prg, Name of Association/ 2. Collaboration etc. Department of General Surgery, MGM Medical College and Hospital in association with Maharashtra State Chapter of ASI organized Regional Post Graduate CME for Post Graduate students in the Department of Surgery on 4<sup>th</sup> to 6<sup>th</sup> Nov. 2016. The imminent teachers from all over India were present for this CME. 3. Venue -Dyotan Hall, MGM Medical College and Hospital, Aurangabad Sponsors - Name & details If any MGM Medical College and Hospital and Maharashtra State Chapter of ASI Inauguration - including the details of Chief Guest, Guest(s) of Honor, gist of speeches 5. given, compared by etc...... CME was inaugurated by Dr. P. M. Jadhav, Vice chairman MGM Trust in presence of Dr. A. G. Shroff, Dr. Santhosh John Abraham, Past President of Association of Surgeons of India, Dr. Dilip Gode - Vice Chancellor of Datta Meghe Medical Institute and Dr. A. M. Quraishi, President Maharashtra State Chapter of ASI. Speakers/ Judges/ Chairman/ Panel Team - Brief introduction with their achievements. 6. The imminent teachers from all over India were present for this CME -

About 100 students from the Maharashtra, Gujrat, Madhya Pradesh, and Goa had participated in the CME.

CME was inaugurated by Dr. P. M. Jadhav, Vice chairman MGM Trust in presence of Dr. A. G. Shroff, Dr. Santhosh John Abraham, Past President of Association of Surgeons of India, Dr. Dilip Gode - Vice Chancellor of Datta Meghe Medical Institute and Dr. A. M. Quraishi, President Maharashtra State Chapter of ASI.