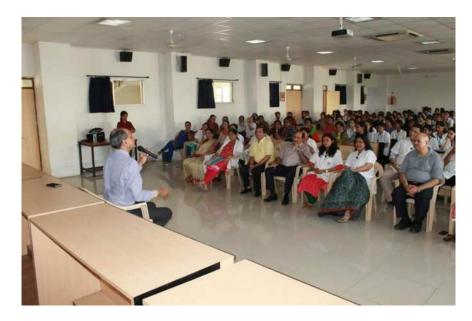

### Academic Event Report

Conferences/ Seminars/ CME/Workshop/ Quiz/ Debate/ Guest Lecture etc.

Date: 6.11.15

No. **Event Report** Name & Level of Event - College/ Regional/ State/ National/ International. 1. Association of Surgeons of India (ASI) PG REGIONAL CME ON 4<sup>TH</sup> TO 6<sup>TH</sup> NOV 2016 Background/ Introduction - Need/ reasons for holding the prg, Name of Association/ 2. Collaboration etc. Department of General Surgery, MGM Medical College and Hospital in association with Maharashtra State Chapter of ASI organized Regional Post Graduate CME for Post Graduate students in the Department of Surgery on 4<sup>th</sup> to 6<sup>th</sup> Nov. 2016. The imminent teachers from all over India were present for this CME. 3. Venue -Dyotan Hall, MGM Medical College and Hospital, Aurangabad Sponsors - Name & details If any MGM Medical College and Hospital and Maharashtra State Chapter of ASI Inauguration - including the details of Chief Guest, Guest(s) of Honor, gist of speeches 5. given, compared by etc...... CME was inaugurated by Dr. P. M. Jadhav, Vice chairman MGM Trust in presence of Dr. A. G. Shroff, Dr. Santhosh John Abraham, Past President of Association of Surgeons of India, Dr. Dilip Gode - Vice Chancellor of Datta Meghe Medical Institute and Dr. A. M. Quraishi, President Maharashtra State Chapter of ASI. Speakers/ Judges/ Chairman/ Panel Team - Brief introduction with their achievements. 6. The imminent teachers from all over India were present for this CME -

#### **EVENT REPORT**

Department of General Surgery, MGM Medical College and Hospital in association with Maharashtra State Chapter of ASI organized Regional Post Graduate CME for Post Graduate students in the Department of Surgery on 4<sup>th</sup> to 6<sup>th</sup> Nov. 2016. On 4<sup>th</sup> we conducted Hands on Training Workshop (SOTM, Endotrainer & staplers) for students. In this workshop 40 students were enrolled.

About 100 students from the Maharashtra, Gujrat, Madhya Pradesh, and Goa had participated in the CME.

CME was inaugurated by Dr. P. M. Jadhav, Vice chairman MGM Trust in presence of Dr. A. G. Shroff, Dr. Santhosh John Abraham, Past President of Association of Surgeons of India, Dr. Dilip Gode - Vice Chancellor of Datta Meghe Medical Institute and Dr. A. M. Quraishi, President Maharashtra State Chapter of ASI.