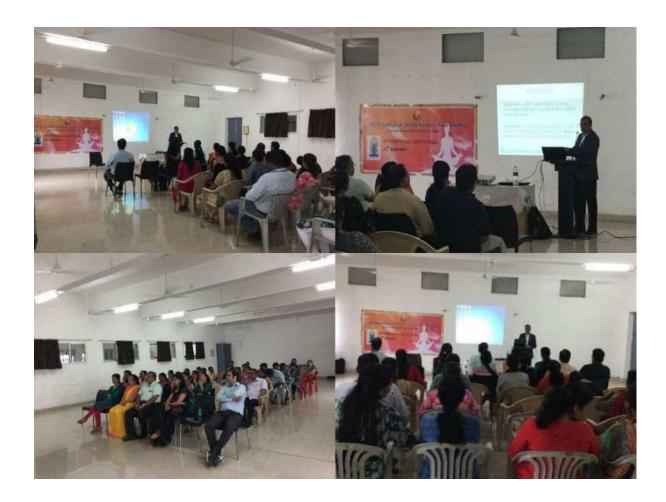

### Academic Event Report

Conferences/ Seminars/ CME/Workshop/ Quiz/ Debate/ Guest Lecture etc.

Date: 6.11.15

No. **Event Report** Name & Level of Event - College/ Regional/ State/ National/ International. 1. Association of Surgeons of India (ASI) PG REGIONAL CME ON 4<sup>TH</sup> TO 6<sup>TH</sup> NOV 2016 Background/ Introduction - Need/ reasons for holding the prg, Name of Association/ 2. Collaboration etc. Department of General Surgery, MGM Medical College and Hospital in association with Maharashtra State Chapter of ASI organized Regional Post Graduate CME for Post Graduate students in the Department of Surgery on 4<sup>th</sup> to 6<sup>th</sup> Nov. 2016. The imminent teachers from all over India were present for this CME. 3. Venue -Dyotan Hall, MGM Medical College and Hospital, Aurangabad Sponsors - Name & details If any MGM Medical College and Hospital and Maharashtra State Chapter of ASI Inauguration - including the details of Chief Guest, Guest(s) of Honor, gist of speeches 5. given, compared by etc...... CME was inaugurated by Dr. P. M. Jadhav, Vice chairman MGM Trust in presence of Dr. A. G. Shroff, Dr. Santhosh John Abraham, Past President of Association of Surgeons of India, Dr. Dilip Gode - Vice Chancellor of Datta Meghe Medical Institute and Dr. A. M. Quraishi, President Maharashtra State Chapter of ASI. Speakers/ Judges/ Chairman/ Panel Team - Brief introduction with their achievements. 6. The imminent teachers from all over India were present for this CME -

About 100 students from the Maharashtra, Gujrat, Madhya Pradesh, and Goa had participated in the CME.

CME was inaugurated by Dr. P. M. Jadhav, Vice chairman MGM Trust in presence of Dr. A. G. Shroff, Dr. Santhosh John Abraham, Past President of Association of Surgeons of India, Dr. Dilip Gode - Vice Chancellor of Datta Meghe Medical Institute and Dr. A. M. Quraishi, President Maharashtra State Chapter of ASI.