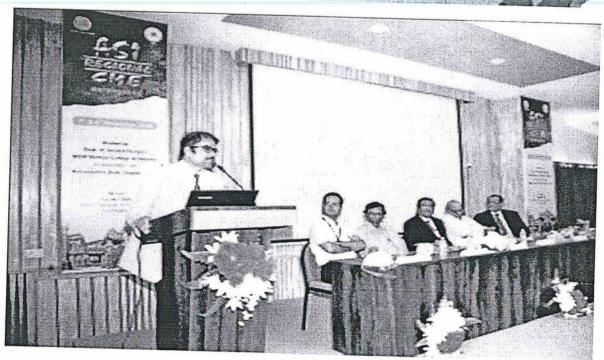

## ASI PG REGIONAL CME ON 4<sup>TH</sup> TO 6<sup>TH</sup> NOV 2016

#### **EVENT REPORT**

Department of General Surgery, MGM Medical College and Hospital in association with Maharashtra State Chapter of ASI organized Regional Post Graduate CME for Post Graduate students in the Department of Surgery on 4<sup>th</sup> to 6<sup>th</sup> Nov. 2016. On 4<sup>th</sup> we conducted Hands on Training Workshop (SOTM, Endotrainer & staplers) for students. In this workshop 40 students were enrolled.