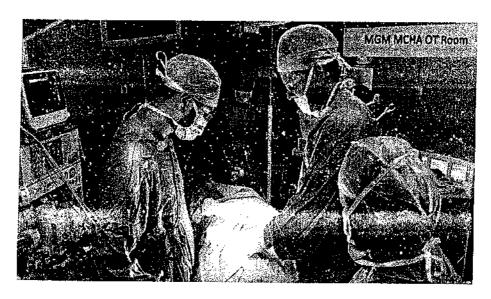

10. Highlights of the Event – Brief about the main highlight(s) of the event.

A Live Demonstration For Laproscopic Sleeve Gastrectomy Performed By Dr. Arun Prasad & Dr. Nikhil Chauhan.

Professor & Head

**Department of Surgery** 