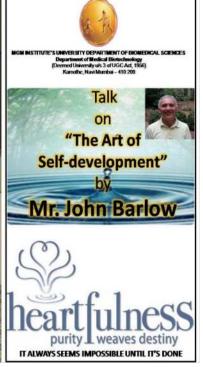

in the USA.

He recently retired from Boston Medical Center as the Sr. Director of Ambulatory Operations in the Department of Medicine, where he oversaw a number of physician practices with over 200 physicians in a variant of specialties.

John has been practicing and teaching Heartfulness meditation for over 40 years.

John and Betsy have served as Regional in Charge and Regional Coordinator, respectively, for North America.

#### Betsy Barlow;

Betsy holds a BA in Holistic Studies from Vermont College and practices complimentary therapy in the following specialties; Jin Shin Jyutsu and Reconnective Healing. She has been practicing and teaching Hearfulness meditation for over 40 years. John and Betsy are the parents of two wonderful children.

Director MGMIUDBS Kamothe, Navi Mumbai.









# MGM SCHOOL OF BIOMEDICAL SCIENCES, NAVI MUMBAI (A constituent unit of MGM INSTITUTE OF HEALTH SCIENCES)

(Deemed University u/s 3 of UGC Act 1956) Grade "A" Accredited by NAAC

Sector 1, Kamothe Navi Mumbai-410209, Tel.No.022-27437631, 27432890 Email. sbsnm@mgmuhs.com / Website: www.mgmsbsnm.edu.in

#### **Report on Faculty Development Session**

Title: Photonics for Health Care Applications.

Date: 10/3/2016

Time: 3 to 4:30pm

| Venue: 4 <sup>th</sup> Floor, University building, | Guest Speaker: Dr P.K. Gupta – Assoc    |
|----------------------------------------------------|-----------------------------------------|
| MGMIHS                                             | Director, Laser Biomedical Applications |
|                                                    | and Instrumenta