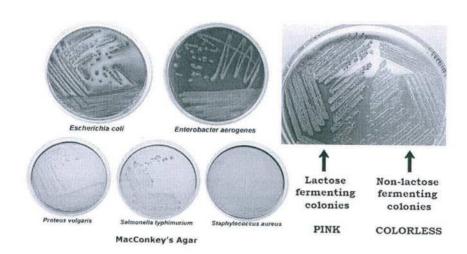

al College 10.09

Navi Mumbai



### MEDICALCOLLEGE

Sector- 01, Kamothe, Navi Mumbai - 410 209. Ph: 0227433404, 27437991, 27437992, Fax: (022) 27431094 E-mail: <a href="mailto:mgmmcnb@gmail.com">mgmmcnb@gmail.com</a>, Web: <a href="www.mgmmcnm.edu.in">www.mgmmcnm.edu.in</a>

### MAC CONKEY AND MH AGAR

A session was conducted on "Mac Conkey and MH agar" on 6.10.15. by MGM -Medical College kamothe Navi Mumbai, attended by 1 participants.

MacConkey agar is **an indicator**, a selective and differential culture medium for bacteria designed to selectively isolate Gram-negative and enteric (normally found in the intestinal tract) bacilli and differentiate them based on lactose fermentation.

The session covered- MacConkey Agar- Composition, Principle, Uses, Preparation and Colony Morphology



Mean Medical Competation of Medical College
Navi Mumbai - 410209
Navi Mumbai



### MEDICALCOLLEGE

Sector- 01, Kamothe, Navi Mumbai - 410 209. Ph: 0227433404, 27437991, 27437992, Fax: (022) 27431094 E-mail: mgmmcnb@gmail.com, Web: www.mgmmcnm.edu.in

#### LAB FUMIGATION

A session was conducted on "Lab Fumigation "on 18.10.15 by MGM -Medical College kamothe Navi Mumbai, attended by 1 participant. The session covered- Process and Safety

#### Process

Fumigation usually involves the following phases: First the area to be fumigated is usually covered to create a sealed environment; next the fumigant is released into the space to be fumigated; then, the space is held for a set period while the fumigant gas percolates through the space and acts on and kills any infestation in the product, n