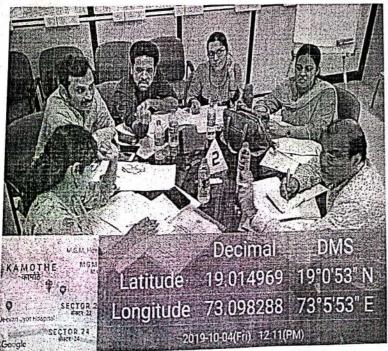

|
| 8       | 20 <sup>th</sup> December 2019               | 22                                                 |
| Total:  |                                              | 184                                                |

Faculties actively participated in the Training workshops.

Dr. (Mrs.) MrunalPimparkar

Dr. G.S. Narshetty

MEU Co-ordinator &

Dean

Dean.

Professor, Community Medicine

M.G.M. Medical College & Hospital

MGM Medical College, Navi-Mumbai.

Co-ordinator

Medical Education Unit M.G.M. Medical College, Kamothe, Navi Mumbai-410209 Dr. Rajesh B. Goel
Registrar
MGM INSTITUTE OF HELATH SCIENCES
(DEEMED UNIVERSITY w/s 3 of UGC Act, 1956)
NAVI MUMBAI- 410 209

The "Competency Based Medical Education (CBME) Orientation workshop for Teaching Faculties"







Dr. Rajesh B. Goel
Registrar
MGM INSTITUTE OF HELATH SCIENCES
(DEEMED UNIVERSITY w/s 3 of UGC Act,1956)
NAVI MUMBAI- 410 209



# MAHATMA GANDHI MISSION MEDICAL COLLEGE & HOSPITAL, NAVI MUMBAI

Junction of NH-4 & Sion Panvel Expressway Sector -1, Kamothe, Navi Mumbai -410 209. Tel no – 022/27433404, 27437904, Email - mgmmcnmiqac@mgmuhs.com

### MEDICAL EDUCATION UNIT

Date: 25/6/2019

Report of Workshop conducted for Teaching Faculties on "Mechanics of question paper setting".

Introduction: Assessment of medical students is done in exam by both formative and summative methods. Many a times the question paper set by examiners lack validity, reliability, relevance and objectivity. The quality of question paper can be improved by adequate preparation.

Thus a workshop was conducted for Tea