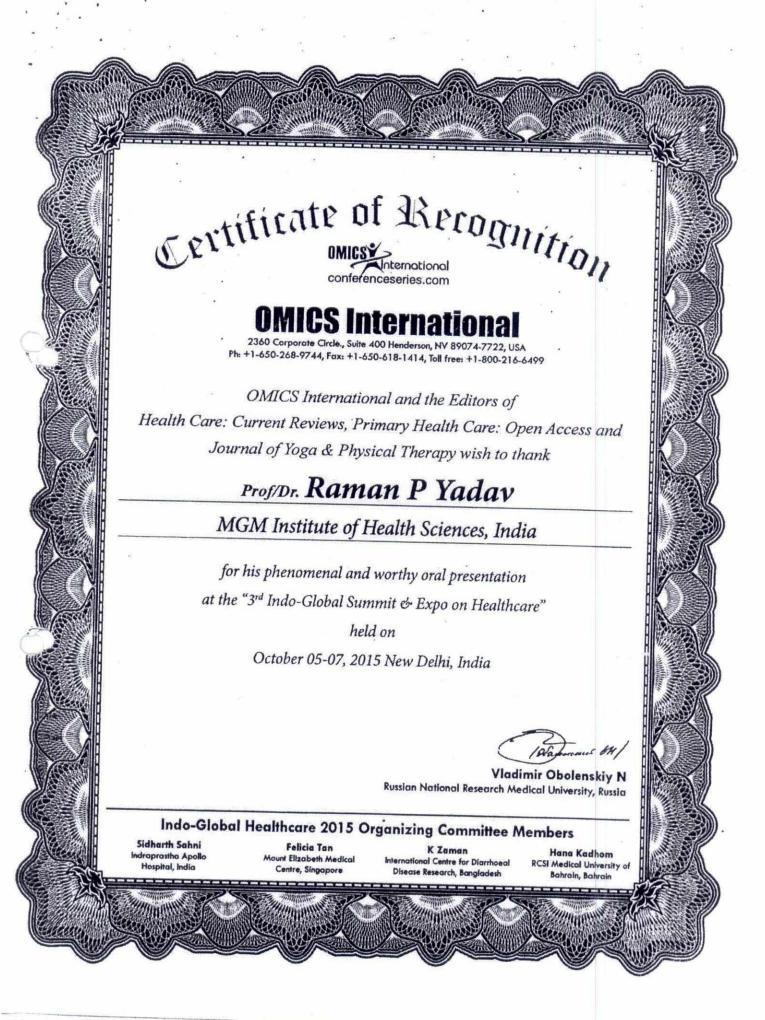

## Medical College & Hospital

N-6 CIDCO, Aurangabad - 431 003. Ph-0240-6601100, E-mail: mgmmca@themgmgroup.com

Date: 07/12/2015

To, The Dean, MGM Medical College, Aurangabad.

Sub.: Reimbursement to participate in 3rd MCI Fellowship in Medical Education (FIME) - Part II.

Respected Sir,

As part of faculty empowerment / development strategies we have participated in 3<sup>rd</sup> MCI Fellowship in Medical Education (FIME) - Part II held on 03.10.2015 to 06.10.2015 at Set G S Medical College & KEM Hospital Mumbai. Details are as follows:

| Sr.<br>No. | Name of Faculty    | Expenditure towards<br>(Registration / Travel /<br>Accommodation) | Amount (Rs.) |
|------------|--------------------|-------------------------------------------------------------------|--------------|
| 1          | Dr. Vasanti Kelkar | Registration / Travel /<br>Accommodation                          | 9940.00      |

I request you to kindly sanction the payment.

MGM Medical College,

Aurangabad.

With regards,

Dr. Vasanti Kelkar