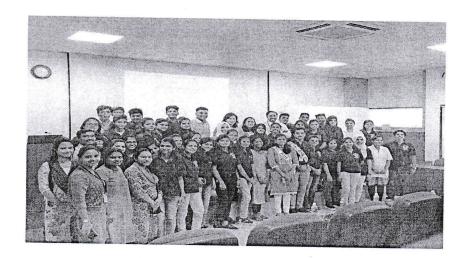

# Report of Activity

Date

: 28/05/19 Duration: 30min

Name of the activity

: Alumnus Meet

Organizing department

: MGM New Bombay College of Nursing

Collaborating Agency

: Nil

Name of the Agency

Name of the Scheme

No of teachers participated: 9

No of Students Participated:

No of beneficiaries

Brief of the Activity: A meeting of the faculty with an alumnus Ms. Romi Thomas (Batch 2008-12) was organized on 28th May 2019 at 5th floor seminar hall, MGM New Bombay College of Nursing, Kamothe. The meeting started with a warm welcome by Dr. (Mrs.) Prabha K Dasila followed which Ms. Romi has shared her feelings about the college especially strengths of the college like, good and dedicated teachers who took initiative in teaching various subjects as well as provided good clinical experience which turned as a stepping stone to success. Moreover, She gave few suggestions also from her experience such as the students should be taught each procedure as per the hospital protocol rather than exactly from the text book also teach students the importance of imitativeness & patience while caring for the patients. She also reminded that, teachers should be keen to teach about medication administration and its importance as now a day's many medication errors are happening. Lastly, she talked about the recruitment process for Qatar and the session ended by 2.00pm.

# ALUMNUS MEET (BATCH 2008-12)

(Deemed University u/s 3 of UGC Act, 1956) Grade 'A' Accredited by NAAC