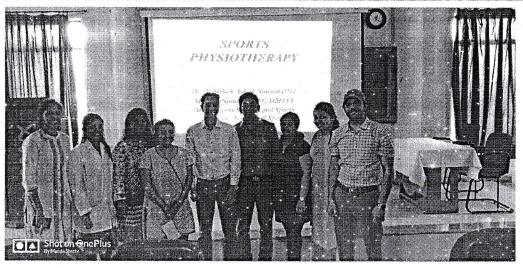

: Nil

Name of the Agency

Name of the Scheme

No of teachers participated: 9

No of Students Participated:

No of beneficiaries

Brief of the Activity: A meeting of the faculty with an alumnus Ms. Romi Thomas (Batch 2008-12) was organized on 28th May 2019 at 5th floor seminar hall, MGM New Bombay College of Nursing, Kamothe. The meeting started with a warm welcome by Dr. (Mrs.) Prabha K Dasila followed which Ms. Romi has shared her feelings about the college especially strengths of the college like, good and dedicated teachers who took initiative in teaching various subjects as well as provided good clinical experience which turned as a stepping stone to success. Moreover, She gave few suggestions also from her experience such as the students should be taught each procedure as per the hospital protocol rather than exactly from the text book also teach students the importance of imitativeness & patience while caring for the patients. She also reminded that, teachers should be keen to teach about medication administration and its importance as now a day's many medication errors are happening. Lastly, she talked about the recruitment process for Qatar and the session ended by 2.00pm.