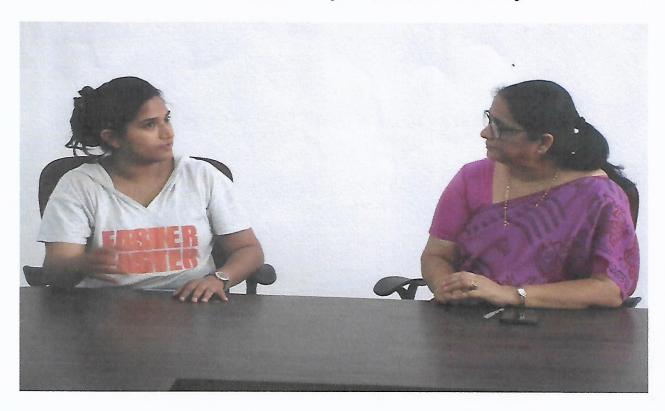

# Report of Activity

Date

: 28/05/19 Duration: 30min

Name of the activity

: Alumnus Meet

Organizing department

: MGM New Bombay College of Nursing

Collaborating Agency

: Nil

Name of the Agency

Name of the Scheme

No of teachers participated: 9

No of Students Participated:

No of beneficiaries

Brief of the Activity: A meeting of the faculty with an alumnus Ms. Romi Thomas (Batch 2008-12) was organized on 28th May 2019 at 5th floor seminar hall, MGM New Bombay College of Nursing, Kamothe. The meeting started with a warm welcome by Dr. (Mrs.) Prabha K Dasila followed which Ms. Romi has shared her feelings about the college especially strengths of the college like, good and dedicated teachers who took initiative in teaching various subjects as well as provided good clinical experience which turned as a stepping stone to success. Moreover, She gave few suggestions also from her experience such as the students should be taught each procedure as per the hospital protocol rather than exactly from the text book also teach students the importance of imitativeness & patience while caring for the patients. She also reminded that, teachers should be keen to teach about medication administration and its importance as now a day's many medication errors are happening. Lastly, she talked about the recruitment process for Qatar and the session ended by 2.00pm.

# ALUMNUS MEET (BATCH 2008-12)

(Deemed University u/s 3 of UGC Act, 1956) Grade 'A' Accredited by NAAC