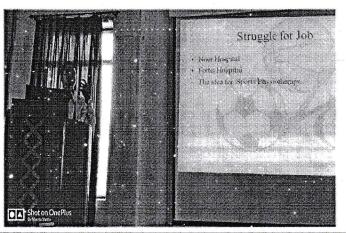

: Nil

Name of the Agency

Name of the Scheme

No of teachers participated: 9

No of Students Participated:

No of beneficiaries

Brief of the Activity: A meeting of the faculty with an alumnus Ms. Romi Thomas (Batch 2008-12) was organized on 28th May 2019 at 5th floor seminar hall, MGM New Bombay College of Nursing, Kamothe. The meeting started with a warm welcome by Dr. (Mrs.) Prabha K Dasila followed which Ms. Romi has shared her feelings about the college especially strengths of the college like, good and dedicated teachers who took initiative in teaching various subjects as well as provided good clinical experience which turned as a stepping stone to success. Moreover, She gave few suggestions also from her experience such as the students should be taught each procedure as per the hospital protocol rather than exactly from the text book also teach students the importance of imitativeness & patience while caring for the patients. She also reminded that, teachers should be keen to teach about medication administration and its importance as now a day's many medication errors are happening. Lastly, she talked about the recruitment process for Qatar and the session ended by 2.00pm.