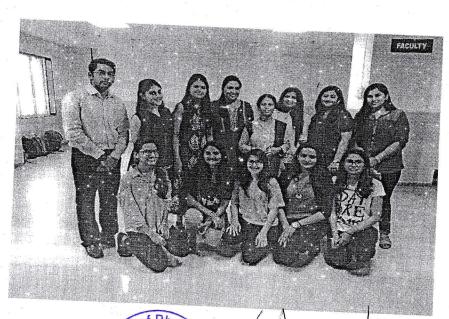

# ALUMNUS MEET (BATCH 2008-12)

(Deemed University u/s 3 of UGC Act, 1956) Grade 'A' Accredited by NAAC

: Nil

Name of the Agency

Name of the Scheme

No of teachers participated: 9

No of Students Participated:

No of beneficiaries

Brief of the Activity: A meeting of the faculty with an alumnus Ms. Romi Thomas (Batch 2008-12) was organized on 28th May 2019 at 5th floor seminar hall, MGM New Bombay College of Nursing, Kamothe. The meeting started with a warm welcome by Dr. (Mrs.) Prabha K Dasila followed which Ms. Romi has shared her feelings about the college especially strengths of the college like, good and dedicated teachers who took initiative in teaching various subjects as well as provided good clinical experience which turned as a stepping stone to success. Moreover, She gave few suggestions also from her experience such as the students should be taught each procedure as per the hospital protocol rather than exactly from the text book also teach students the importance of imitativeness & patience while caring for the patients. She also reminded that, teachers should be keen to teach about medication administration and its importance as now a day's many medication errors are happening. Lastly, she talked about the recruitment process for Qatar and the session ended by 2.00pm.