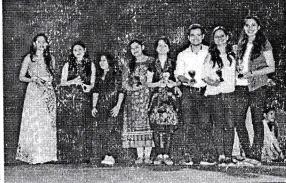

# ALUMNUS MEET (BATCH 2008-12)

(Deemed University u/s 3 of UGC Act, 1956) Grade 'A' Accredited by NAAC

: Nil

Name of the Agency

Name of the Scheme

No of teachers participated: 9

No of Students Participated:

No of beneficiaries

Brief of the Activity: A meeting of the faculty with an alumnus Ms. Romi Thomas (Batch 2008-12) was organized on 28th May 2019 at 5th floor seminar hall, MGM New Bombay College of Nursing, Kamothe. The meeting started with a warm welcome by Dr. (Mrs.) Prabha K Dasila followed which Ms. Romi has shared her feelings about the college especially strengths of the college like, good and dedicated teachers who took initiative in teaching various subjects as well as provided good clinical experience which turned as a stepping stone to success. Moreover, She gave few suggestions also from her experience such as the students should be taught each procedure as per the hospital protocol rather than exactly from the text book also teach students the importance of imitativeness & patience while caring for the patients. She also reminded that, teachers should be keen to teach about medication administration and its importance as now a day's many medication errors are happening. Lastly, she talked about the recruitment process for Qatar and the session ended by 2.00pm.