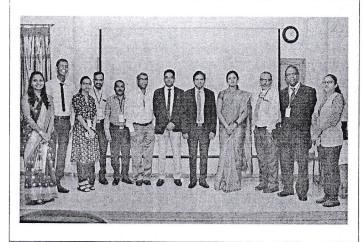

# ALUMNUS MEET (BATCH 2008-12)

(Deemed University u/s 3 of UGC Act, 1956) Grade 'A' Accredited by NAAC

: Nil

Name of the Agency

Name of the Scheme

No of teachers participated: 9

No of Students Participated:

No of beneficiaries

Brief of the Activity: A meeting of the faculty with an alumnus Ms. Romi Thomas (Batch 2008-12) was organized on 28th May 2019 at 5th floor seminar hall, MGM New Bombay College of Nursing, Kamothe. The meeting started with a warm welcome by Dr. (Mrs.) Prabha K Dasila followed which Ms. Romi has shared her feelings about the college especially strengths of the college like, good and dedicated teachers who took initiative in teaching various subjects as well as provided good clinical experience which turned as a stepping stone to success. Moreover, She gave few suggestions also from her experience such as the students should be taught each procedure as per the hospital protocol rather than exactly from the text book also teach students the importance of imitativeness & patience while caring for the patients. She also reminded that, teachers should be keen to teach about medication administration and its importance as now a day's many medication errors are happening. Lastly, she talked about the recruitment process for Qatar and the session ended by 2.00pm.