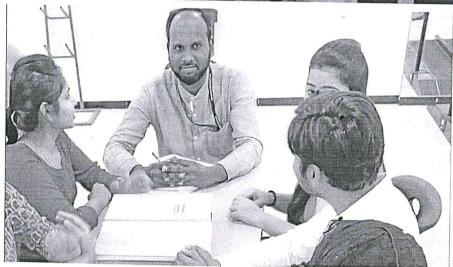

# Report of Activity

Date

: 28/05/19 Duration: 30min

Name of the activity

: Alumnus Meet

Organizing department

: MGM New Bombay College of Nursing

Collaborating Agency

: Nil

Name of the Agency

Name of the Scheme

No of teachers participated: 9

No of Students Participated:

No of beneficiaries

Brief of the Activity: A meeting of the faculty with an alumnus Ms. Romi Thomas (Batch 2008-12) was organized on 28th May 2019 at 5th floor seminar hall, MGM New Bombay College of Nursing, Kamothe. The meeting started with a warm welcome by Dr. (Mrs.) Prabha K Dasila followed which Ms. Romi has shared her feelings about the college especially strengths of the college like, good and dedicated teachers who took initiative in teaching various subjects as well as provided good clinical experience which turned as a stepping stone to success. Moreover, She gave few suggestions also from her experience such as the students should be taught each procedure as per the hospital protocol rather than exactly from the text book also teach students the importance of imitativeness & patience while caring for the patients. She also reminded that, teachers should be keen to teach about medication administration and its importance as now a day's many medication errors are happening. Lastly, she talked about the recruitment process for Qatar and the session ended by 2.00pm.