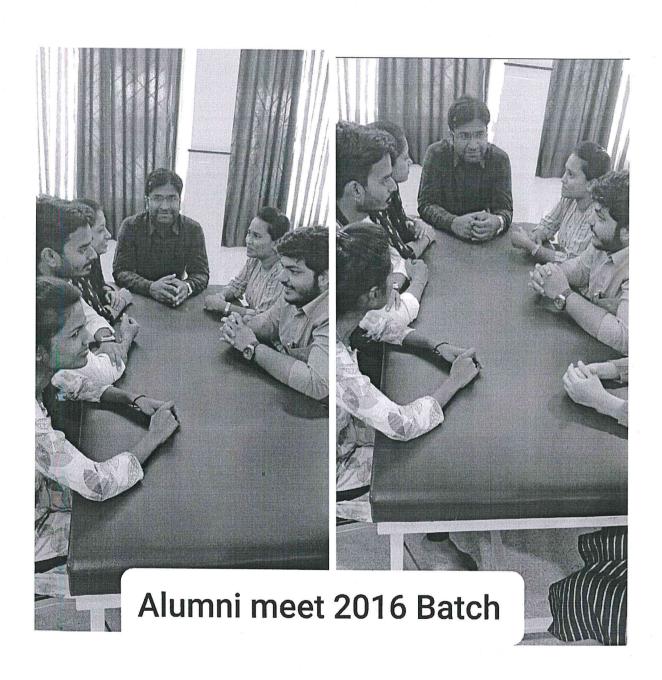

iotherapy

N-6 CIDCO, Aurangabad-431003

#### **Alumni Meet 2016 Batch**

A Student Alumni Meet was organized by the student's alumni members of MGM Institute of physiotherapy on 14<sup>th</sup> October 2016.

During alumni meet the alumni committee members shared their experience in the outside world which they face after stepping out of institution. They discussed about their career and various opportunities they got after they passed out from the institution

The discussion also saw extensive participation from all the alumni and students present over there. The main motive of the event was to form stronger alumni relations.



## (Deemed University u/s 3 of UGC Act, 1956) Grade 'A' Accredited by NAAC MGM Institute's University Department of Physiotherapy

N-6 CIDCO, Aurangabad-431003





(Deemed University u/s 3 of UGC Act, 1956) Grade 'A' Accredited by NAAC

## MGM School of Physiotherapy N-6 CIDCO, Aurangabad-431003

N-6 CIDCO, Aurangabad-431003 Tel No. 0240-6601100, (Ext. 2912/2913), E-mail: <u>mgmsop@themgmgroup.com</u>

#### **Alumni Meet 2017 Batch**

A Student Alumni Meet was organized by the student's alumni members of MGM Institute of Physiotherapy on 17<sup>th</sup> October 2017.

During alumni meet the alumni committee members shared their experience in the outside world which they face after stepping out of institution, they discussed about their career and various opportunities they got after they passed out from the institution

The discussion also saw extensive participation from all the alumni and students present over there the main motive of the event