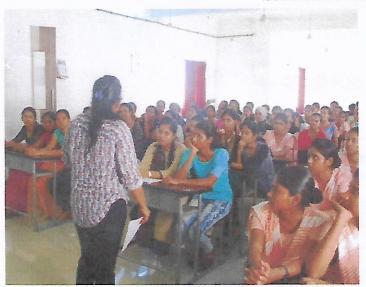

### **ALUMNI MEET 2017**

VENUE: - MGM SANPADA

DATE: - 18TH March 2017

TIME: - 4:00-8:00 pm

Alumni meet for the ex-students and ex-staff was organized by the committee. The event started with welcoming the alumni followed by reliving the memories through small speeches given by their classmates. Various games like fishponds were played. The Alumni's were given a memento. Food and DJ was organized. Alumni participated with great enthusiasm.

### Aim and Objectives of Alumni Meet:

- 1. To Plan and promote a minimum of one event per year.
- 2. To foster more extended relationship between present student and staff and the others associated with the University/department.
- 3. To provide continuing education enrichment experience for alumni and friends of the University
- 4. To provide for the Alumni platform to connect to University and to assist recent graduates and current students in shaping their career.
- 5. To promote the relationship and better understanding among Alumni, current students and faculty of all the departments