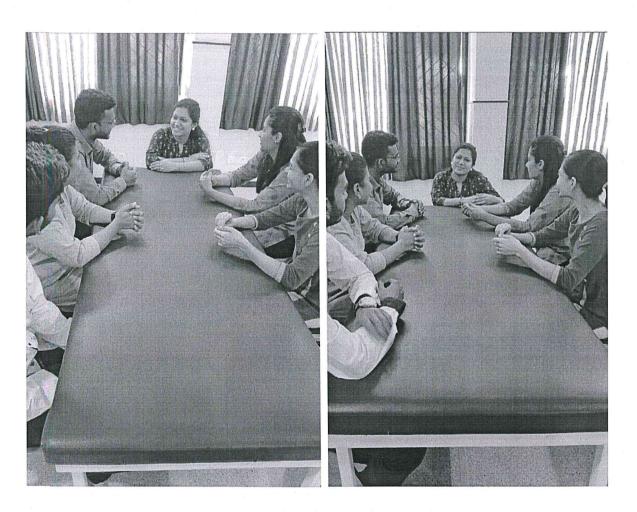

# Alumni Meet with Student Council Committee Members dated 21.07.2018

W BOMPAN CO

# MGM NEW BOMBAY COLLEGE OF NURSING 5th Floor, Nursing College Building, MGM Educational Campus, Plot No: 1 & 2, sector-1, Kamothe, Navi Mumbai - 410209

Name of the Programme: Alumn students med with student council Venue: - senarar Hall (fight, floor) Compilee Members.

Date & Time: - 21/7/19 at 3-30 pm.

Attendance Sheet

| T           | Attendance Sheet        |           |
|-------------|-------------------------|-----------|
| Sr.No       | Name                    | Signature |
|             | Mr. Mangu Ama beglese   | Jumpr     |
| Q           | M8. Shoris Thangs       | Loub      |
| 3.          | Mrs. Gayothe Kester     | Coychas   |
| 4:          | Me. Daya Shari          | 700       |
| 5.          | Me likha shortue        | Richa     |
| 6           | Mr Hay Khadka           | Glas-     |
| T.          | Mr. Sabasi Vifay Therar | Early     |
| g,          | Ms. Renya HIVP          | Ly.       |
|             | 9                       | 7         |
|             | Phil                    |           |
|             | Jon Bar                 | 1         |
| # 19.50<br> | A 10200                 |           |
|             | Z (Namothe ) 30         |           |
|             | \$ 41020g ai } ?        |           |
|             | \$uish                  |           |
|             |                         |           |
| <del></del> |                         |           |
|             |                         |           |
|             |                         |           |
|             |                         |           |
|             |                         |           |
|             |                         |           |
|             |                         |           |
|             |                         |           |
| L           |                         |           |