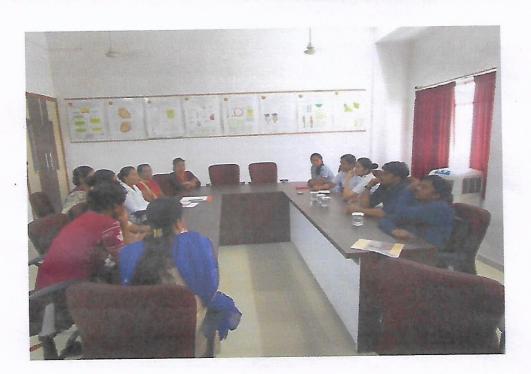

# MGM NEW BOMBAY COLLEGE OF NURSING 5th Floor, MGM Educational Campus, Plot no. 1 and 2, Sector 1, Kamothe, Navi Mumbai. Phone No-27430141

| Report of Activity                                                                  |
|-------------------------------------------------------------------------------------|
| Date . 21/7/18                                                                      |
| Name of the activity: Alumn the with student council committee members              |
| Organizing department: Manuscon                                                     |
| Collaborating Agency: Government /Non Government /any other                         |
| Name of the Scheme :                                                                |
| Number of teachers Participated: 4+2                                                |
| Number of Students Participated: - 4                                                |
| Brief of the Activity:  MGM NEW BOMPAY COLLEGE OF NURSUNG MAGNING A                 |
| annitive members. The agenda of the meeting agenda to                               |
| Shapration: Streamps of the Office of it will after                                 |
| ord poor whop it mas profiled graves their track                                    |
| fraction and other teaching and non teaching stall                                  |
| for supporting them through out their student life. The meeting got over by 400 pm. |
|                                                                                     |
| Annexure:                                                                           |

# Alumni Meet with Student Council Committee Members dated 21.07.2018

W BOMPAN CO