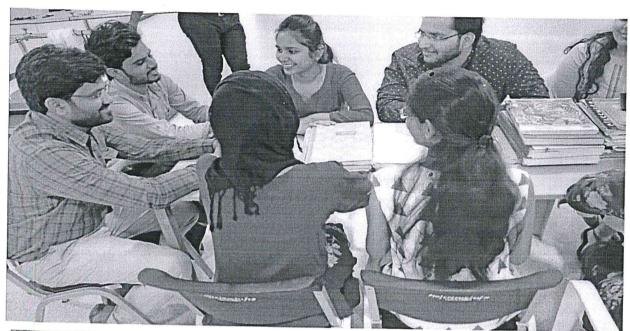

# Report of Activity

Date

: 28/05/19 Duration: 30min

Name of the activity

: Alumnus Meet

Organizing department

: MGM New Bombay College of Nursing

Collaborating Agency

: Nil

Name of the Agency

Name of the Scheme

No of teachers participated: 9

No of Students Participated:

No of beneficiaries

Brief of the Activity: A meeting of the faculty with an alumnus Ms. Romi Thomas (Batch 2008-12) was organized on 28th May 2019 at 5th floor seminar hall, MGM New Bombay College of Nursing, Kamothe. The meeting started with a warm welcome by Dr. (Mrs.) Prabha K Dasila followed which Ms. Romi has shared her feelings about the college especially strengths of the college like, good and dedicated teachers who took initiative in teaching various subjects as well as provided good clinical experience which turned as a stepping stone to success. Moreover, She gave few suggestions also from her experience such as the students should be taught each procedure as per the hospital protocol rather than exactly from the text book also teach students the importance of imitativeness & patience while caring for the patients. She also reminded that, teachers should be keen to teach about medication administration and its importance as now a day's many medication errors are happening. Lastly, she talked about the recruitment process for Qatar and the session ended by 2.00pm.