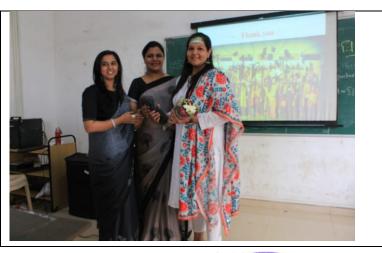

# Report of Activity

Date

: 28/05/19 Duration: 30min

Name of the activity

: Alumnus Meet

Organizing department

: MGM New Bombay College of Nursing

Collaborating Agency

: Nil

Name of the Agency

Name of the Scheme

No of teachers participated: 9

No of Students Participated:

No of beneficiaries

Brief of the Activity: A meeting of the faculty with an alumnus Ms. Romi Thomas (Batch 2008-12) was organized on 28th May 2019 at 5th floor seminar hall, MGM New Bombay College of Nursing, Kamothe. The meeting started with a warm welcome by Dr. (Mrs.) Prabha K Dasila followed which Ms. Romi has shared her feelings about the college especially strengths of the college like, good and dedicated teachers who took initiative in teaching various subjects as well as provided good clinical experience which turned as a stepping stone to success. Moreover, She gave few suggestions also from her experience such as the students should be taught each procedure as per the hospital protocol rather than exactly from the text book also teach students the importance of imitativeness & patience while caring for the patients. She also reminded that, teachers should be keen to teach about medication administration and its importance as now a day's many medication errors are happening. Lastly, she talked about the recruitment process for Qatar and the session ended by 2.00pm.

# ALUMNUS MEET (BATCH 2008-12)

(Deemed University u/s 3 of UGC Act, 1956) Grade 'A' Accredited by NAAC