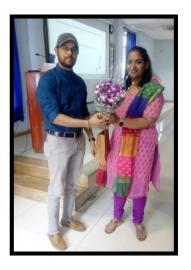

: Nil

Name of the Agency

Name of the Scheme

No of teachers participated: 9

No of Students Participated:

No of beneficiaries

Brief of the Activity: A meeting of the faculty with an alumnus Ms. Romi Thomas (Batch 2008-12) was organized on 28th May 2019 at 5th floor seminar hall, MGM New Bombay College of Nursing, Kamothe. The meeting started with a warm welcome by Dr. (Mrs.) Prabha K Dasila followed which Ms. Romi has shared her feelings about the college especially strengths of the college like, good and dedicated teachers who took initiative in teaching various subjects as well as provided good clinical experience which turned as a stepping stone to success. Moreover, She gave few suggestions also from her experience such as the students should be taught each procedure as per the hospital protocol rather than exactly from the text book also teach students the importance of imitativeness & patience while caring for the patients. She also reminded that, teachers should be keen to teach about medication administration and its importance as now a day's many medication errors are happening. Lastly, she talked about the recruitment process for Qatar and the session ended by 2.00pm.