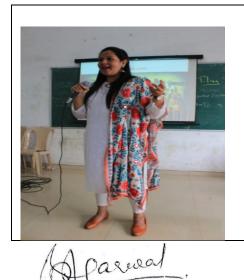

# Report of Activity

Date

: 28/05/19 Duration: 30min

Name of the activity

: Alumnus Meet

Organizing department

: MGM New Bombay College of Nursing

Collaborating Agency

: Nil

Name of the Agency

Name of the Scheme

No of teachers participated: 9

No of Students Participated:

No of beneficiaries

Brief of the Activity: A meeting of the faculty with an alumnus Ms. Romi Thomas (Batch 2008-12) was organized on 28th May 2019 at 5th floor seminar hall, MGM New Bombay College of Nursing, Kamothe. The meeting started with a warm welcome by Dr. (Mrs.) Prabha K Dasila followed which Ms. Romi has shared her feelings about the college especially strengths of the college like, good and dedicated teachers who took initiative in teaching various subjects as well as provided good clinical experience which turned as a stepping stone to success. Moreover, She gave few suggestions also from her experience such as the students should be taught each procedure as per the hospital protocol rather than exactly from the text book also teach students the importance of imitativeness & patience while caring for the patients. She also reminded that, teachers should be keen to teach about medication administration and its importance as now a day's many medication errors are happening. Lastly, she talked about the recruitment process for Qatar and the session ended by 2.00pm.

# ALUMNUS MEET (BATCH 2008-12)

(Deemed University u/s 3 of UGC Act, 1956) Grade 'A' Accredited by NAAC