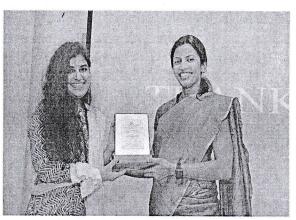

: Nil

Name of the Agency

Name of the Scheme

No of teachers participated: 9

No of Students Participated:

No of beneficiaries

Brief of the Activity: A meeting of the faculty with an alumnus Ms. Romi Thomas (Batch 2008-12) was organized on 28th May 2019 at 5th floor seminar hall, MGM New Bombay College of Nursing, Kamothe. The meeting started with a warm welcome by Dr. (Mrs.) Prabha K Dasila followed which Ms. Romi has shared her feelings about the college especially strengths of the college like, good and dedicated teachers who took initiative in teaching various subjects as well as provided good clinical experience which turned as a stepping stone to success. Moreover, She gave few suggestions also from her experience such as the students should be taught each procedure as per the hospital protocol rather than exactly from the text book also teach students the importance of imitativeness & patience while caring for the patients. She also reminded that, teachers should be keen to teach about medication administration and its importance as now a day's many medication errors are happening. Lastly, she talked about the recruitment process for Qatar and the session ended by 2.00pm.

Ms. Komi Thomas Name & Signature

(Deemed University u/s 3 of UGC Act, 1956) Grade 'A' Accredited by NAAC