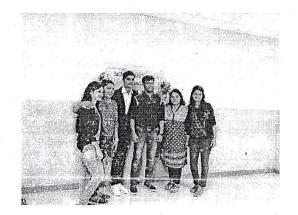

# Report of Activity

Date

: 28/05/19 Duration: 30min

Name of the activity

: Alumnus Meet

Organizing department

: MGM New Bombay College of Nursing

Collaborating Agency

: Nil

Name of the Agency

Name of the Scheme

No of teachers participated: 9

No of Students Participated:

No of beneficiaries

Brief of the Activity: A meeting of the faculty with an alumnus Ms. Romi Thomas (Batch 2008-12) was organized on 28th May 2019 at 5th floor seminar hall, MGM New Bombay College of Nursing, Kamothe. The meeting started with a warm welcome by Dr. (Mrs.) Prabha K Dasila followed which Ms. Romi has shared her feelings about the college especially strengths of the college like, good and dedicated teachers who took initiative in teaching various subjects as well as provided good clinical experience which turned as a stepping stone to success. Moreover, She gave few suggestions also from her experience such as the students should be taught each procedure as per the hospital protocol rather than exactly from the text book also teach students the importance of imitativeness & patience while caring for the patients. She also reminded that, teachers should be keen to teach about medication administration and its importance as now a day's many medication errors are happening. Lastly, she talked about the recruitment process for Qatar and the session ended by 2.00pm.

# ALUMNUS MEET (BATCH 2008-12)

(Deemed University u/s 3 of UGC Act, 1956) Grade 'A' Accredited by NAAC