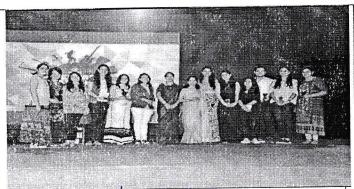

# ALUMNUS MEET (BATCH 2008-12)

(Deemed University u/s 3 of UGC Act, 1956) Grade 'A' Accredited by NAAC

: Nil

Name of the Agency

Name of the Scheme

No of teachers participated: 9

No of Students Participated:

No of beneficiaries

Brief of the Activity: A meeting of the faculty with an alumnus Ms. Romi Thomas (Batch 2008-12) was organized on 28th May 2019 at 5th floor seminar hall, MGM New Bombay College of Nursing, Kamothe. The meeting started with a warm welcome by Dr. (Mrs.) Prabha K Dasila followed which Ms. Romi has shared her feelings about the college especially strengths of the college like, good and dedicated teachers who took initiative in teaching various subjects as well as provided good clinical experience which turned as a stepping stone to success. Moreover, She gave few suggestions also from her experience such as the students should be taught each procedure as per the hospital protocol rather than exactly from the text book also teach students the importance of imitativeness & patience while caring for the patients. She also reminded that, teachers should be keen to teach about medication administration and its importance as now a day's many medication errors are happening. Lastly, she talked about the recruitment process for Qatar and the session ended by 2.00pm.