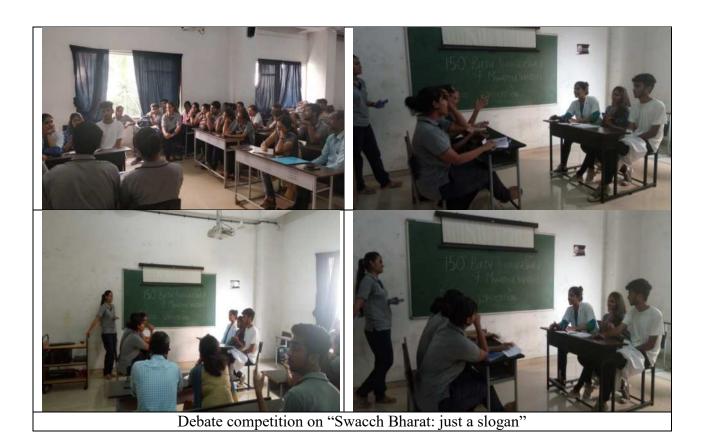

onwards in classroom no. 3 where there were teams from first year and second year who competed against each other on the topic "Swacch Bharat: just a slogan". The first years were against it whereas the second years were for it. The competition was for 6 minutes where both the teams were given a time slot of 2 min each for putting forward their points and the last 2 minutes was an open battle between them. At the end of the competition the judges declared the team from second years as the winners of the competition.

Dr. Rajesh B. Goel
Registrar
MGM INSTITUTE OF HELATH SCIENCES
(DEEMED UNIVERSITY W/s 3 of UGC Act, 1956)
NAVI MUMBAI- 410 209



(Deemed University u/s 3 of UGC Act, 1956)

### Grade 'A' Accredited by NAAC MGM SCHOOL OF PHYSIOTHERAPY

Sector-1, Kamothe, Navi Mumbai – 410209



Dr. Rajesh B. Goel

Registrar

MGM INSTITUTE OF HELATH SCIENCES

(DEEMED UNIVERSITY w's 3 of UGC Act,1956)

NAVI MUMBAI- 410 209





(Deemed University u/s 3 of UGC Act, 1956) **Grade 'A' Accredited by NAAC** 

### MGM SCHOOL OF PHYSIOTHERAPY

Sector-1, Kamothe, Navi Mumbai – 410209

#### FAREWELL 2017

**VENUE:- MGM SANPADA** 

DATE:- 18TH March 2017

TIME:- 4:00-8:00 pm

Farewell for Interns and Mpts was organized by the committee. The event started with welcoming the interns followed by reliving the memories through small speeches given by their classmates. Various games like fishponds were played. The interns and MPTS were given a memento. Food and DJ was organized. Both the batches participated in large numbers and with great enthusiasm.



Dr. Rajesh B. Goel
Registrar
MGM INSTITUT