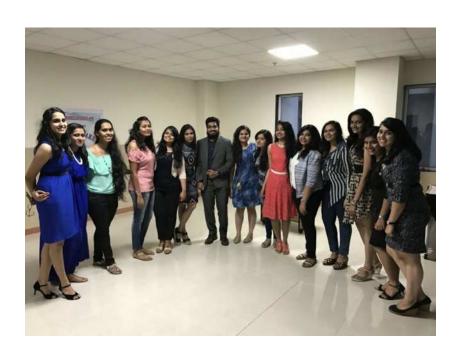

# Report on Activity

Date: 05/11/2018

Time: 1.30PM-4.30 PM

Activity: Freshers Party

**Numbers of Teachers Present: 26** 

Number of Benefited: 213

Brief of the Activity:

Fresher's party in any college is an event which every student awaits from the time of their admission. the 5<sup>th</sup> November 2018, Monday was marked as a memorable day in the life of every fresher of 2018-19 batch at MGM New Bombay College of Nursing. Freshers, Thanks giving and Diwali was all celebrated together and the day was filled with joy, excitement, happiness and love.

The party was organized by II year B.Sc Nursing students who wonderfully decorated the halls with innovative ideas and succeeded in instilling a value of Diwali in everyone.

The programme commenced at 1.30 PM and all the faculty and senior students were addressed and welcomed. The programme started with wonderful ramp walk of freshers, which attracted the attention of many and was followed by a prayer song by 3<sup>rd</sup> year B.Sc Nursing students. After that a game was organized for the freshers other batches performed different activities and marked the end of the programme.

Principal Madam Dr. Prabha K. Dasila was invited to speak and addressed the gathering. The party was systematically organized. Every one enjoyed the celebration.

Signature of Organizer

Congressing to the state of the