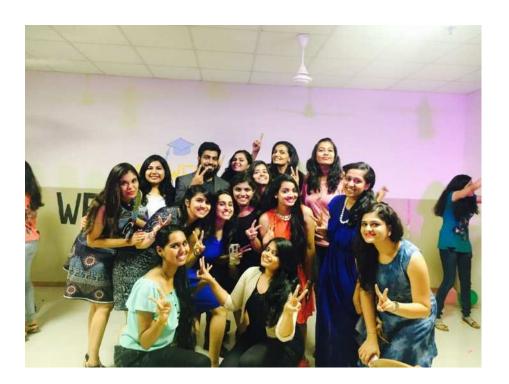

Brief of the Activity: Farewell party was organized for the outgoing batch of students of B.Sc, PBBsc and M.Sc Nursing on 31<sup>st</sup> of July 2019. The farewell started with wonderful ramp walk of graduates followed by dance by B.Sc Nursing students. Various games were organized for the outgoing batch students and feedback was given by the representative of the outgoing batch followed by cultural events from all batch of students

Director Dr. Prabha K. Dasila addressed the gathering and gave a motivational message for the outgoing batch of students.

Signature of Organizer

\* MG// \* MG//

Professor & Director PROFESSOR & DIRECTOR MGM New Bombay College of Nursing Kamothe, Navi Mumbar - 410209