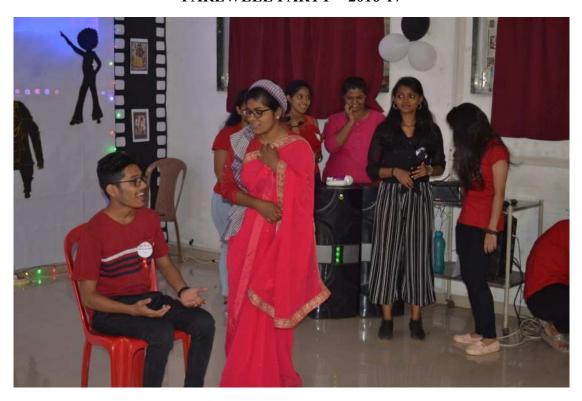

Brief of the Activity: Farewell party was organized for the outgoing batch of students of B.Sc, PBBsc and M.Sc Nursing on 31<sup>st</sup> of July 2019. The farewell started with wonderful ramp walk of graduates followed by dance by B.Sc Nursing students. Various games were organized for the outgoing batch students and feedback was given by the representative of the outgoing batch followed by cultural events from all batch of students

Director Dr. Prabha K. Dasila addressed the gathering and gave a motivational message for the outgoing batch of students.

Signature of Organizer

\* MG// \* MG//

Professor & Director PROFESSOR & DIRECTOR MGM New Bombay College of Nursing Kamothe, Navi Mumbar - 410209