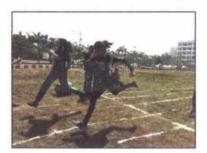

# PREAMBLE:

MGM physiotherapy's Sports Day was held from 18th to 20th February 2019. All students from MGM Physiotherapy participated in this festival.

# **SUMMARY:**

There were a total of 15 events organized by the sports committee. This year 2 new events were introduced i.e. the BOOTCAMP and LUDO+.

# Day 1:

- Athletics: 100m, 200m, 4x100m relay, shot-put and discus throw, and LOTS race.
- Dodgeball
- Chess
- Carrom
- Box Cricket

Dr. Rajesh B. Goel
Registrar
MGM INSTITUTE OF HELATH SCIENCES
(DEEMED UNIVERSITY w/s 3 of UGC Act, 4956)
NAVI MUMBAI- 410 209