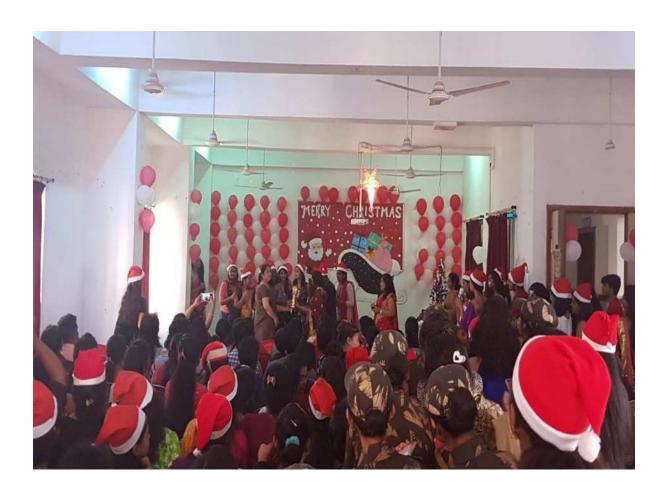

# Report on Activity

Date: 22/12/2018

Time: 1.30PM-4.30 PM

Activity: Christmas Party

Numbers of Teachers Present: 26

Number of Benefited: 213

Brief of the Activity:

On 22/12/2018 Christmas party was celebrated .The party was organized by IV year B.Sc Nursing students who wonderfully decorated the halls with innovative ideas and succeeded in instilling a value of Christmas in everyone. There was a Christmas tree decorated with lamps and toys and flowers in a corner of the hall. The wall was sticked with Santa and merry chrismas tags.

The programme commenced at 1.30 PM and all the faculty and students were addressed and welcomed. The programme started with carol songs and other programmes like dance, skit etc was there.

Principal Madam Dr. Prabha K. Dasila was invited to speak and addressed the gathering. At the end of the party santacame to distribute the chocolates. The party was systematically organized. Every one enjoyed the celebration.