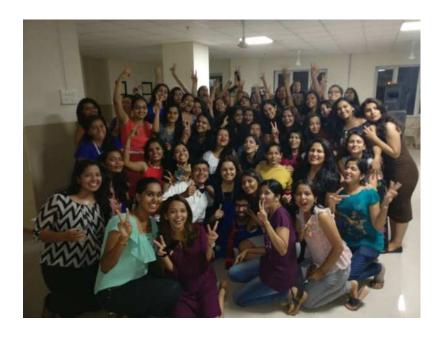

# Report on Activity

Date: 05/11/2018

Time: 1.30PM-4.30 PM

Activity: Freshers Party

**Numbers of Teachers Present: 26** 

Number of Benefited: 213

Brief of the Activity:

Fresher's party in any college is an event which every student awaits from the time of their admission. the 5<sup>th</sup> November 2018, Monday was marked as a memorable day in the life of every fresher of 2018-19 batch at MGM New Bombay College of Nursing. Freshers, Thanks giving and Diwali was all celebrated together and the day was filled with joy, excitement, happiness and love.

The party was organized by II year B.Sc Nursing students who wonderfully decorated the halls with innovative ideas and succeeded in instilling a value of Diwali in everyone.

The programme commenced at 1.30 PM and all the faculty and senior students were addressed and welcomed. The programme started with wonderful ramp walk of freshers, which attracted the attention of many and was followed by a prayer song by 3<sup>rd</sup> year B.Sc Nursing students. After that a game was organized for the freshers other batches performed different activities and marked the end of the programme.

Principal Madam Dr. Prabha K. Dasila was invited to speak and addressed the gathering. The party was systematically organized. Every one enjoyed the celebration.

Signature of Organizer

Congressing to the state of the