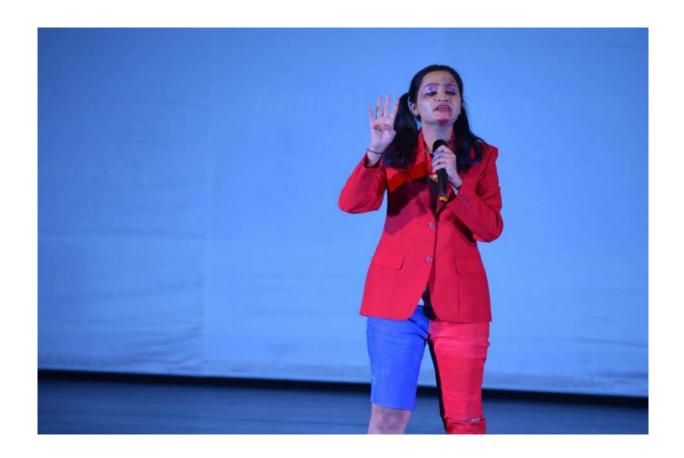

Brief of the Activity: Farewell party was organized for the outgoing batch of students of B.Sc, PBBsc and M.Sc Nursing on 31<sup>st</sup> of July 2019. The farewell started with wonderful ramp walk of graduates followed by dance by B.Sc Nursing students. Various games were organized for the outgoing batch students and feedback was given by the representative of the outgoing batch followed by cultural events from all batch of students