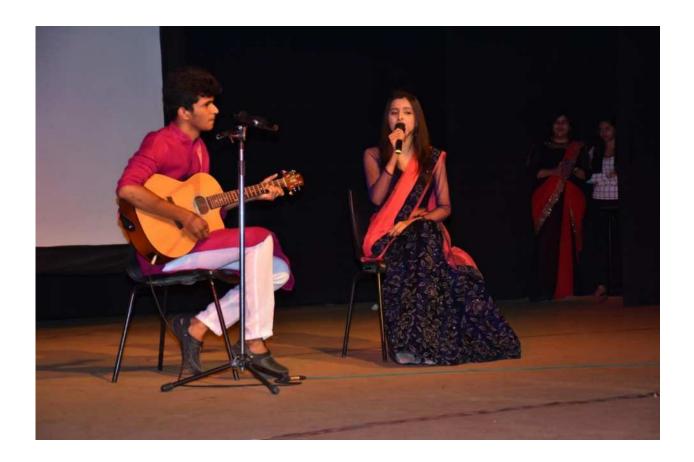

Brief of the Activity: Farewell party was organized for the outgoing batch of students of B.Sc, PBBsc and M.Sc Nursing on 31<sup>st</sup> of July 2019. The farewell started with wonderful ramp walk of graduates followed by dance by B.Sc Nursing students. Various games were organized for the outgoing batch students and feedback was given by the representative of the outgoing batch followed by cultural events from all batch of students