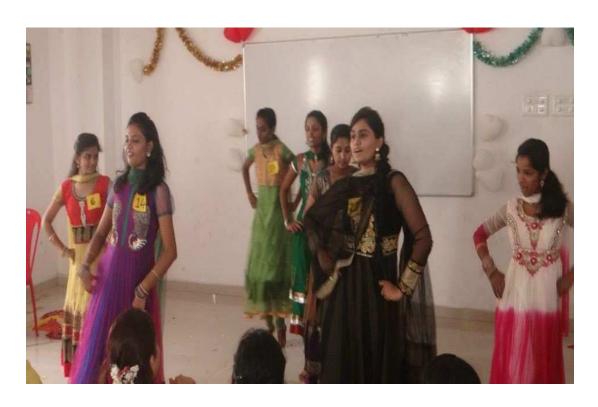

Brief of the Activity: Farewell party was organized for the outgoing batch of students of B.Sc, PBBsc and M.Sc Nursing on 31<sup>st</sup> of July 2019. The farewell started with wonderful ramp walk of graduates followed by dance by B.Sc Nursing students. Various games were organized for the outgoing batch students and feedback was given by the representative of the outgoing batch followed by cultural events from all batch of students