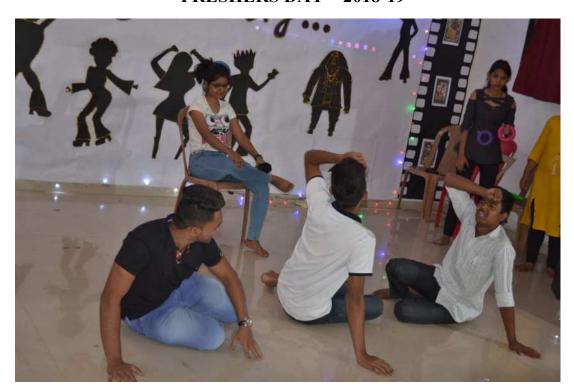

# Report on Activity

Date: 05/11/2018

Time: 1.30PM-4.30 PM

Activity: Freshers Party

**Numbers of Teachers Present: 26** 

Number of Benefited: 213

Brief of the Activity:

Fresher's party in any college is an event which every student awaits from the time of their admission. the 5<sup>th</sup> November 2018, Monday was marked as a memorable day in the life of every fresher of 2018-19 batch at MGM New Bombay College of Nursing. Freshers, Thanks giving and Diwali was all celebrated together and the day was filled with joy, excitement, happiness and love.

The party was organized by II year B.Sc Nursing students who wonderfully decorated the halls with innovative ideas and succeeded in instilling a value of Diwali in everyone.

The programme commenced at 1.30 PM and all the faculty and senior students were addressed and welcomed. The programme started with wonderful ramp walk of freshers, which attracted the attention of many and was followed by a prayer song by 3<sup>rd</sup> year B.Sc Nursing students. After that a game was organized for the freshers other batches performed different activities and marked the end of the programme.