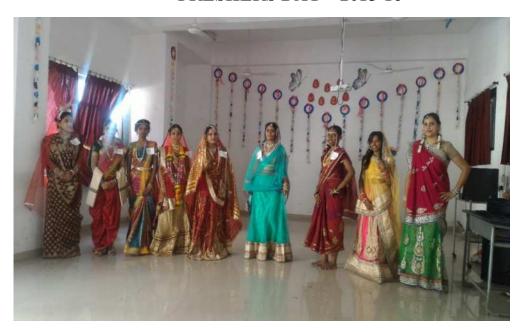

# **Annual Day Report**

| Preamble:    | The Annual Day for "Athena 2019" was held on 26 <sup>th</sup> February 2019 at the Stage near the ground from 4:30pm onwards at MGM campus. Kamothe, Navi Mumbai. The theme of "Athena 2019" was "Sanskriti".                                                                                                                                                                                                                                                                                                                                                                                                                                                                                                                                                                                                                                                                                                                                                                                                                                                                                                                          |  |
|--------------|----------------------------------------------------------------------------------------------------------------------------------------------------------------------------------------------------------------------------------------------------------------------------------------------------------------------------------------------------------------------------------------------------------------------------------------------------------------------------------------------------------------------------------------------------------------------------------------------------------------------------------------------------------------------------------------------------------------------------------------------------------------------------------------------------------------------------------------------------------------------------------------------------------------------------------------------------------------------------------------------------------------------------------------------------------------------------------------------------------------------------------------|--|
| Objective:   | The objective was to have an Annual gathering where Students can interact with each other and showcase their talents.                                                                                                                                                                                                                                                                                                                                                                                                                                                                                                                                                                                                                                                                                                                                                                                                                                                                                                                                                                                                                  |  |
| Date:        | 26 <sup>th</sup> February, 2019                                                                                                                                                                                                                                                                                                                                                                                                                                                                                                                                                                                                                                                                                                                                                                                                                                                                                                                                                                                                                                                                                                        |  |
| Attendees :  | Dr. Rajani Mullerpatan, Dr. Swagatika Mishra, Dr. Bela Agarwal (PT). Dr. Vrushali Panhale (PT), Dr. Meruna Bose. Dr. Pothiraj Pillai (PT). Dr. Jyoti Parle(PT), Dr. Vijendra Rajguru(PT), Dr. Prachita Walankar (PT), Dr. Vijaya Krishnan (PT). Dr. Shradha Sawant (PT). Dr. Mamta Shetty (PT), Dr. Shruti Nair (PT), Dr. Shailesh Gardas(PT). Dr. Siddharth Mishra (PT), Dr. Ruturaj Shete (PT). Dr.Shrutika Parab (PT). Dr. Priyadarshini Katalkar (PT), BPT and MPT students and students from Department of Prosthetics and Orthotics.                                                                                                                                                                                                                                                                                                                                                                                                                                                                                                                                                                                             |  |
| Chief Guest: | Dr. Sabita Ram                                                                                                                                                                                                                                                                                                                                                                                                                                                                                                                                                                                                                                                                                                                                                                                                                                                                                                                                                                                                                                                                                                                         |  |
| Summary:     | The Annual Day for Athena 2019 was held on 26 <sup>th</sup> February 2019 from 4:30pm onwards. We started the programme with Diya lightening followed by Ganesh Vandanam. There was a special folk performance by the committee heads- Rucha Dalvi and Simran Mansharamani. Sumedh Vaidya, MPT students performed powada, depicting events from life of ChatrapatiShivaji Maharaj. This was followed byacademic felicitations fromacademic years 2015-2017. The Academic toppers were felicitated by Dr. Rajani Mullerpatan, Dr. Bela Agarwal and Dr. Vrushali Panhale. Alumni Felicitation which was done by Dr.Meruna Bose. There was a non-theme dance competition. The winners for the competition were II BPT and III BPT. The final round, Karoke for Singing competition was also held on the Annual Day. Theme Fashion show competition was held in which 3 teams participates from II BPT to IV BPT and winners for the same were II BPT. A Documentary on Views of people around MGM on Pulwama Attack and World Spine Care was shown. Finally, the trophy for best batch was awarded to III BPT for outstanding performance |  |
| W            | throughout the festival based on scores obtained in each event.                                                                                                                                                                                                                                                                                                                                                                                                                                                                                                                                                                                                                                                                                                                                                                                                                                                                                                                                                                                                                                                                        |  |