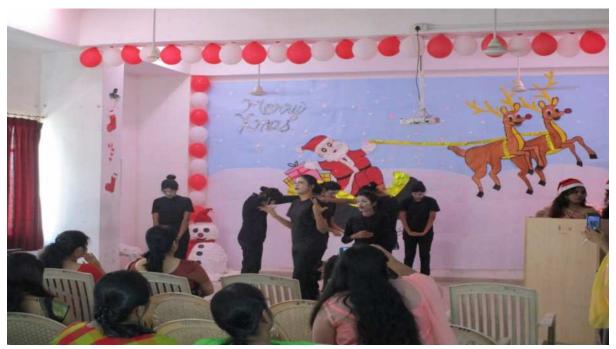

# Report on Activity

Date: 22/12/2018

Time: 1.30PM-4.30 PM

Activity: Christmas Party

Numbers of Teachers Present: 26

Number of Benefited: 213

Brief of the Activity:

On 22/12/2018 Christmas party was celebrated .The party was organized by IV year B.Sc Nursing students who wonderfully decorated the halls with innovative ideas and succeeded in instilling a value of Christmas in everyone. There was a Christmas tree decorated with lamps and toys and flowers in a corner of the hall. The wall was sticked with Santa and merry chrismas tags.

The programme commenced at 1.30 PM and all the faculty and students were addressed and welcomed. The programme started with carol songs and other programmes like dance, skit etc was there.

Principal Madam Dr. Prabha K. Dasila was invited to speak and addressed the gathering. At the end of the party santacame to distribute the chocolates. The party was systematically organized. Every one enjoyed the celebration.