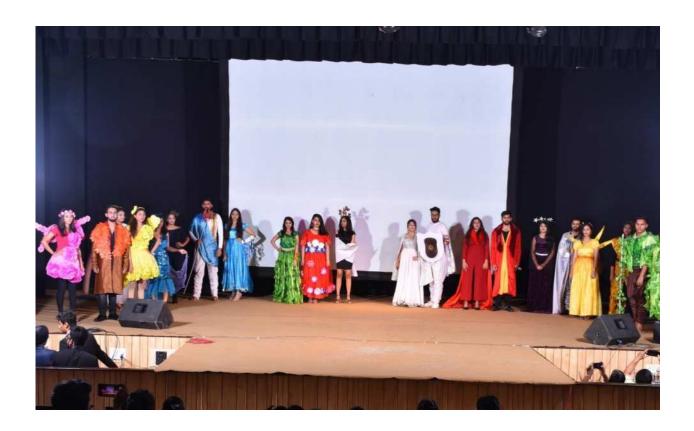

Brief of the Activity: Farewell party was organized for the outgoing batch of students of B.Sc, PBBsc and M.Sc Nursing on 31<sup>st</sup> of July 2019. The farewell started with wonderful ramp walk of graduates followed by dance by B.Sc Nursing students. Various games were organized for the outgoing batch students and feedback was given by the representative of the outgoing batch followed by cultural events from all batch of students