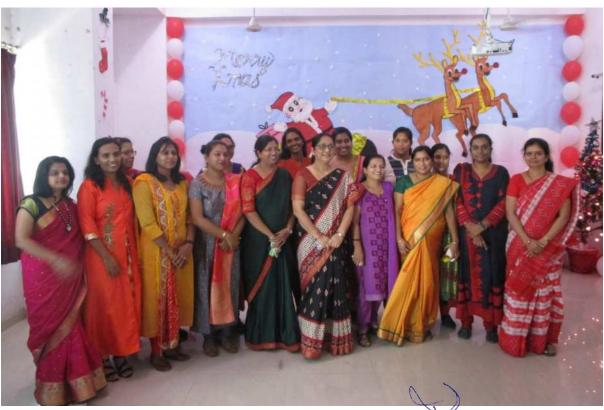

# Report on Activity

Date: 22/12/2018

Time: 1.30PM-4.30 PM

Activity: Christmas Party

Numbers of Teachers Present: 26

Number of Benefited: 213

Brief of the Activity:

On 22/12/2018 Christmas party was celebrated .The party was organized by IV year B.Sc Nursing students who wonderfully decorated the halls with innovative ideas and succeeded in instilling a value of Christmas in everyone. There was a Christmas tree decorated with lamps and toys and flowers in a corner of the hall. The wall was sticked with Santa and merry chrismas tags.

The programme commenced at 1.30 PM and all the faculty and students were addressed and welcomed. The programme started with carol songs and other programmes like dance, skit etc was there.

Principal Madam Dr. Prabha K. Dasila was invited to speak and addressed the gathering. At the end of the party santacame to distribute the chocolates. The party was systematically organized. Every one enjoyed the celebration.