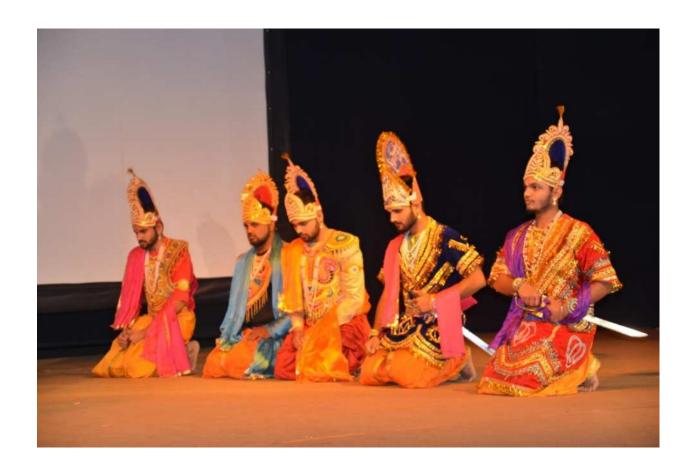

# **Annual Day Report**

| Preamble:    | The Annual Day for "Athena 2019" was held on 26 <sup>th</sup> February 2019 at the Stage near the ground from 4:30pm onwards at MGM campus. Kamothe, Navi Mumbai. The theme of "Athena 2019" was "Sanskriti".                                                                                                                                                                                                                                                                                                                                                                                                                                                                                                                                                                                                                                                                                                                                                                                                                                                                                                                          |  |
|--------------|----------------------------------------------------------------------------------------------------------------------------------------------------------------------------------------------------------------------------------------------------------------------------------------------------------------------------------------------------------------------------------------------------------------------------------------------------------------------------------------------------------------------------------------------------------------------------------------------------------------------------------------------------------------------------------------------------------------------------------------------------------------------------------------------------------------------------------------------------------------------------------------------------------------------------------------------------------------------------------------------------------------------------------------------------------------------------------------------------------------------------------------|--|
| Objective:   | The objective was to have an Annual gathering where Students can interact with each other and showcase their talents.                                                                                                                                                                                                                                                                                                                                                                                                                                                                                                                                                                                                                                                                                                                                                                                                                                                                                                                                                                                                                  |  |
| Date:        | 26 <sup>th</sup> February, 2019                                                                                                                                                                                                                                                                                                                                                                                                                                                                                                                                                                                                                                                                                                                                                                                                                                                                                                                                                                                                                                                                                                        |  |
| Attendees :  | Dr. Rajani Mullerpatan, Dr. Swagatika Mishra, Dr. Bela Agarwal (PT). Dr. Vrushali Panhale (PT), Dr. Meruna Bose. Dr. Pothiraj Pillai (PT). Dr. Jyoti Parle(PT), Dr. Vijendra Rajguru(PT), Dr. Prachita Walankar (PT), Dr. Vijaya Krishnan (PT). Dr. Shradha Sawant (PT). Dr. Mamta Shetty (PT), Dr. Shruti Nair (PT), Dr. Shailesh Gardas(PT). Dr. Siddharth Mishra (PT), Dr. Ruturaj Shete (PT). Dr.Shrutika Parab (PT). Dr. Priyadarshini Katalkar (PT), BPT and MPT students and students from Department of Prosthetics and Orthotics.                                                                                                                                                                                                                                                                                                                                                                                                                                                                                                                                                                                             |  |
| Chief Guest: | Dr. Sabita Ram                                                                                                                                                                                                                                                                                                                                                                                                                                                                                                                                                                                                                                                                                                                                                                                                                                                                                                                                                                                                                                                                                                                         |  |
| Summary:     | The Annual Day for Athena 2019 was held on 26 <sup>th</sup> February 2019 from 4:30pm onwards. We started the programme with Diya lightening followed by Ganesh Vandanam. There was a special folk performance by the committee heads- Rucha Dalvi and Simran Mansharamani. Sumedh Vaidya, MPT students performed powada, depicting events from life of ChatrapatiShivaji Maharaj. This was followed byacademic felicitations fromacademic years 2015-2017. The Academic toppers were felicitated by Dr. Rajani Mullerpatan, Dr. Bela Agarwal and Dr. Vrushali Panhale. Alumni Felicitation which was done by Dr.Meruna Bose. There was a non-theme dance competition. The winners for the competition were II BPT and III BPT. The final round, Karoke for Singing competition was also held on the Annual Day. Theme Fashion show competition was held in which 3 teams participates from II BPT to IV BPT and winners for the same were II BPT. A Documentary on Views of people around MGM on Pulwama Attack and World Spine Care was shown. Finally, the trophy for best batch was awarded to III BPT for outstanding performance |  |
| W            | throughout the festival based on scores obtained in each event.                                                                                                                                                                                                                                                                                                                                                                                                                                                                                                                                                                                                                                                                                                                                                                                                                                                                                                                                                                                                                                                                        |  |