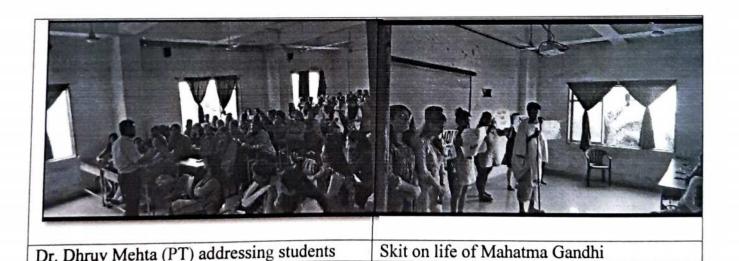

nts and the student council. It began with a small PowerPoint presentation on Dr. Sarvepalli Radhakrishna followed by a small speech prepared for the teachers.

The highlight of the program were the short skits performed by the students of the first and the second years depicting short but deep influences which have been influenced upon us by the 'Father of the Nation', Mahatma Gandhi.

Dr. Dhruv Mehta (PT) an eminent Neuro-Physiotherapist was present amongst us for this occasion who shared with us some of his experiences with his teachers, students and his patients which were a treat for us. Dr. Rajani Mullerpatan, Director, MGM School of Physiotherapy also spoke about teacher's day enhancing on the need to integrate innovative student centric approaches to enhance the learning process.



Dr. Rajesh B. Goel

Registrar
MGM INSTITUTE OF HELATH SCIENCES
(DEEMED UNIVERSITY u/s 3 of UGC Act,1956)
NAVI MUMBAI- 410 209



(Deemed University w/s 3 of UGC Act, 1956) Grade 'A' Accredited by NAAC

## MGM SCHOOL OF PHYSIOTHERAPY

Sector-1, Kamothe, Navi Mumbai - 410209



Physiotherapy faculty members

Welfare Committee

MGM INSTITUTE OF HELATH SCIENCES
(DEEMED UNIVERSITY w/s 3 of UGC Act,1956)
NAVI MUMBAI- 410 209

I/C Principal



(Deemed University u/s 3 of UGC Act, 1956)

Grade 'A' Accredited by NAAC

#### MGM SCHOOL OF PHYSIOTHERAPY

Sector-1, Kamothe, Navi Mumbai - 410209

Date: 17/9/2018

### Report On World Physiotherapy Day 2018

World Physiotherapy day is an important day in the life of a physiotherapist and we as an institute celebrated this day by increasing awareness abo