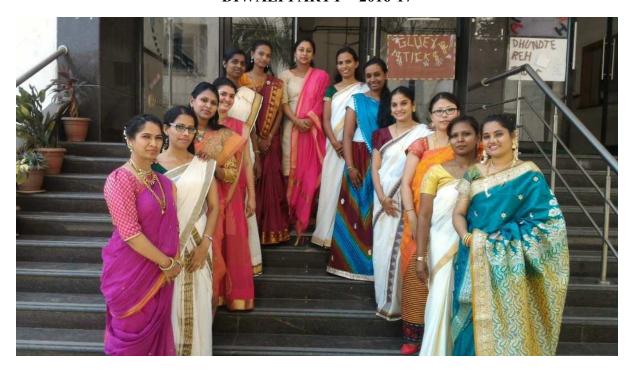

# Report on Activity

Date: 05/11/2018

Time: 1.30PM-4.30 PM

Activity: Freshers Party

**Numbers of Teachers Present: 26** 

Number of Benefited: 213

Brief of the Activity:

Fresher's party in any college is an event which every student awaits from the time of their admission. the 5<sup>th</sup> November 2018, Monday was marked as a memorable day in the life of every fresher of 2018-19 batch at MGM New Bombay College of Nursing. Freshers, Thanks giving and Diwali was all celebrated together and the day was filled with joy, excitement, happiness and love.

The party was organized by II year B.Sc Nursing students who wonderfully decorated the halls with innovative ideas and succeeded in instilling a value of Diwali in everyone.

The programme commenced at 1.30 PM and all the faculty and senior students were addressed and welcomed. The programme started with wonderful ramp walk of freshers, which attracted the attention of many and was followed by a prayer song by 3<sup>rd</sup> year B.Sc Nursing students. After that a game was organized for the freshers other batches performed different activities and marked the end of the programme.