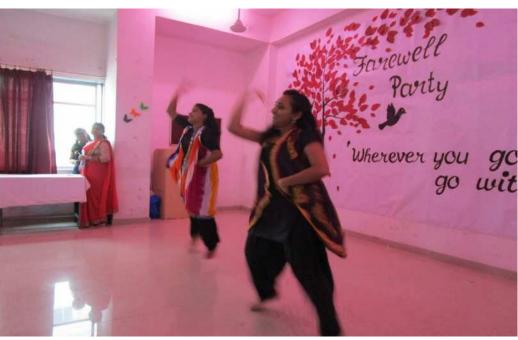

Brief of the Activity: Farewell party was organized for the outgoing batch of students of B.Sc, PBBsc and M.Sc Nursing on 31<sup>st</sup> of July 2019. The farewell started with wonderful ramp walk of graduates followed by dance by B.Sc Nursing students. Various games were organized for the outgoing batch students and feedback was given by the representative of the outgoing batch followed by cultural events from all batch of students