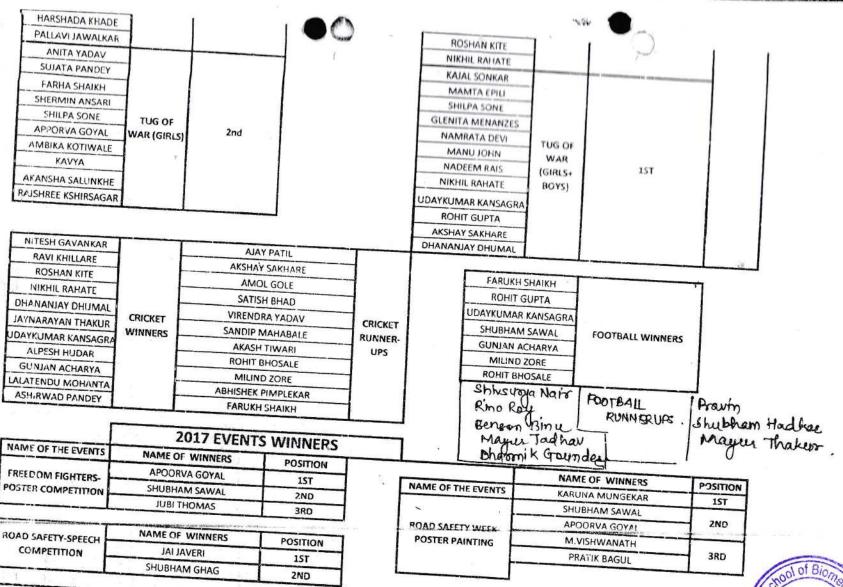

# **SUMMARY:**

There were a total of 15 events organized by the sports committee. This year 2 new events were introduced i.e. the BOOTCAMP and LUDO+.