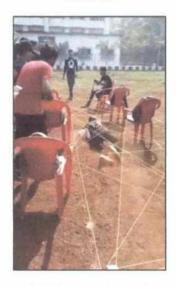

# **SUMMARY:**

There were a total of 15 events organized by the sports committee. This year 2 new events were introduced i.e. the BOOTCAMP and LUDO+.

# Day 1

The events started at 09:00 hrs.

The events ended at 19:00 hrs.

Venue: Events were held at the MGM Sports Ground, and the Physiotherapy Building.

# Day 1:

- Athletics: 100m, 200m, 4x100m relay, shot-put and discus throw, and LOTS race.
- Dodgeball
- Chess
- Carrom
- Box Cricket

Dr. Rajesh B. Goel
Registrar
MGM INSTITUTE OF HELATH SCIENCES
(DEEMED UNIVERSITY w/s 3 of UGC Act, 4956)
NAVI MUMBAI- 410 209