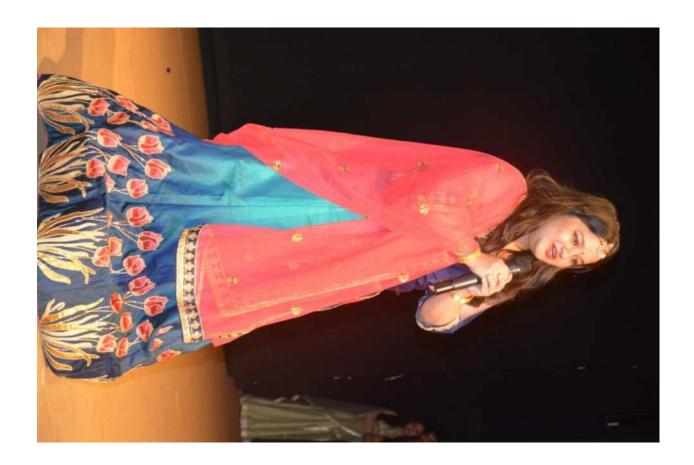

Brief of the Activity: Farewell party was organized for the outgoing batch of students of B.Sc, PBBsc and M.Sc Nursing on 31<sup>st</sup> of July 2019. The farewell started with wonderful ramp walk of graduates followed by dance by B.Sc Nursing students. Various games were organized for the outgoing batch students and feedback was given by the representative of the outgoing batch followed by cultural events from all batch of students