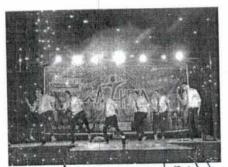

Brief of the Activity: Farewell party was organized for the outgoing batch of students of B.Sc, PBBsc and M.Sc Nursing on 31<sup>st</sup> of July 2019. The farewell started with wonderful ramp walk of graduates followed by dance by B.Sc Nursing students. Various games were organized for the outgoing batch students and feedback was given by the representative of the outgoing batch followed by cultural events from all batch of students

Director Dr. Prabha K. Dasila addressed the gathering and gave a motivational message for the outgoing batch of students.

Signature of Organizer

\* MG// \* MG//

Professor & Director PROFESSOR & DIRECTOR MGM New Bombay College of Nursing Kamothe, Navi Mumbar - 410209