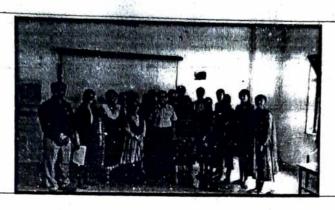

# Report of Activity

Date: 31/7/2019

Duration: 1.30 pm - 4.30 pm

Name of the Activity: Farewell Party

Venue: 4th Floor, Classroom, MGM New Bombay College of Nursing

Number of teachers Participated: 26

Number of Students Participated:210

Brief of the Activity: Farewell party was organized for the outgoing batch of students of B.Sc, PBBsc and M.Sc Nursing on 31<sup>st</sup> of July 2019. The farewell started with wonderful ramp walk of graduates followed by dance by B.Sc Nursing students. Various games were organized for the outgoing batch students and feedback was given by the representative of the outgoing batch followed by cultural events from all batch of students

Director Dr. Prabha K. Dasila addressed the gathering and gave a motivational message for the outgoing batch of students.

Signature of Organizer

\* MG// \* MG//

Professor & Director PROFESSOR & DIRECTOR MGM New Bombay College of Nursing Kamothe, Navi Mumbar - 410209