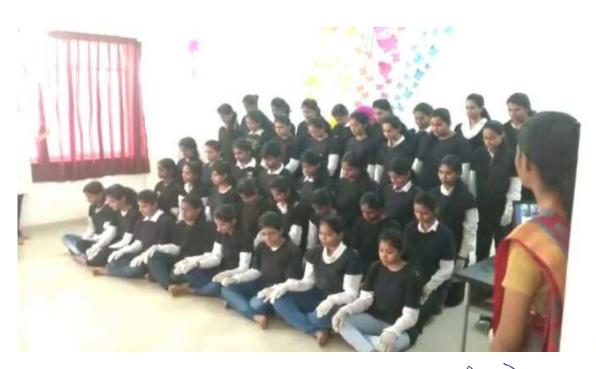

# Report on Activity

Date: 05/11/2018

Time: 1.30PM-4.30 PM

Activity: Freshers Party

**Numbers of Teachers Present: 26** 

Number of Benefited: 213

Brief of the Activity:

Fresher's party in any college is an event which every student awaits from the time of their admission. the 5<sup>th</sup> November 2018, Monday was marked as a memorable day in the life of every fresher of 2018-19 batch at MGM New Bombay College of Nursing. Freshers, Thanks giving and Diwali was all celebrated together and the day was filled with joy, excitement, happiness and love.

The party was organized by II year B.Sc Nursing students who wonderfully decorated the halls with innovative ideas and succeeded in instilling a value of Diwali in everyone.

The programme commenced at 1.30 PM and all the faculty and senior students were addressed and welcomed. The programme started with wonderful ramp walk of freshers, which attracted the attention of many and was followed by a prayer song by 3<sup>rd</sup> year B.Sc Nursing students. After that a game was organized for the freshers other batches performed different activities and marked the end of the programme.