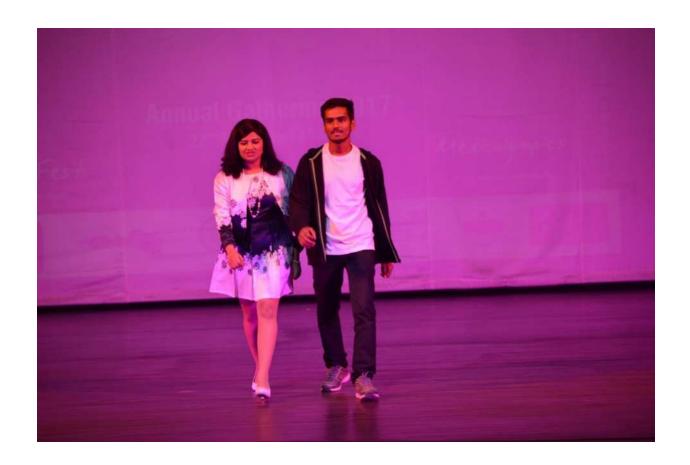

Brief of the Activity: Farewell party was organized for the outgoing batch of students of B.Sc, PBBsc and M.Sc Nursing on 31<sup>st</sup> of July 2019. The farewell started with wonderful ramp walk of graduates followed by dance by B.Sc Nursing students. Various games were organized for the outgoing batch students and feedback was given by the representative of the outgoing batch followed by cultural events from all batch of students