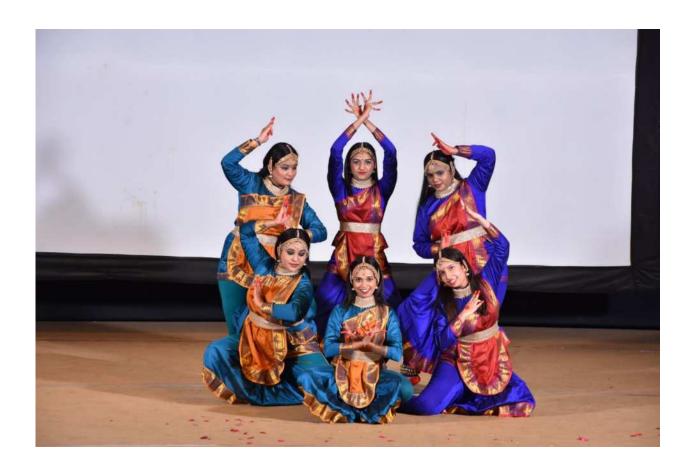

Brief of the Activity: Farewell party was organized for the outgoing batch of students of B.Sc, PBBsc and M.Sc Nursing on 31<sup>st</sup> of July 2019. The farewell started with wonderful ramp walk of graduates followed by dance by B.Sc Nursing students. Various games were organized for the outgoing batch students and feedback was given by the representative of the outgoing batch followed by cultural events from all batch of students