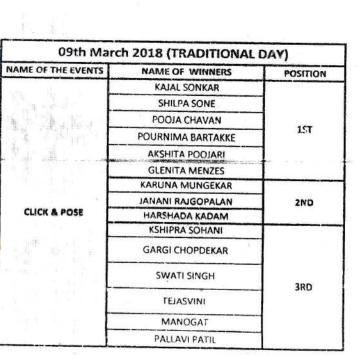

# **SUMMARY:**

There were a total of 15 events organized by the sports committee. This year 2 new events were introduced i.e. the BOOTCAMP and LUDO+.