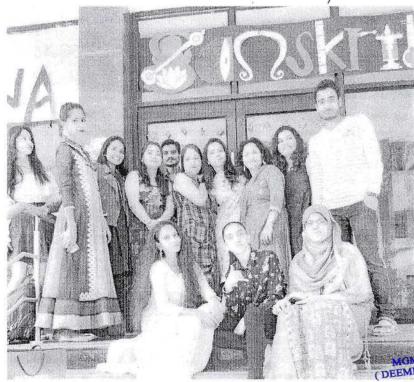

# **Annual Day Report**

| Preamble:    | The Annual Day for "Athena 2019" was held on 26 <sup>th</sup> February 2019 at the Stage near the ground from 4:30pm onwards at MGM campus. Kamothe, Navi Mumbai. The theme of "Athena 2019" was "Sanskriti".                                                                                                                                                                                                                                                                                                                                                                                                                                                                                                                                                                                                                                                                                                                                                                                                                                                                                                                          |  |
|--------------|----------------------------------------------------------------------------------------------------------------------------------------------------------------------------------------------------------------------------------------------------------------------------------------------------------------------------------------------------------------------------------------------------------------------------------------------------------------------------------------------------------------------------------------------------------------------------------------------------------------------------------------------------------------------------------------------------------------------------------------------------------------------------------------------------------------------------------------------------------------------------------------------------------------------------------------------------------------------------------------------------------------------------------------------------------------------------------------------------------------------------------------|--|
| Objective:   | The objective was to have an Annual gathering where Students can interact with each other and showcase their talents.                                                                                                                                                                                                                                                                                                                                                                                                                                                                                                                                                                                                                                                                                                                                                                                                                                                                                                                                                                                                                  |  |
| Date:        | 26 <sup>th</sup> February, 2019                                                                                                                                                                                                                                                                                                                                                                                                                                                                                                                                                                                                                                                                                                                                                                                                                                                                                                                                                                                                                                                                                                        |  |
| Attendees :  | Dr. Rajani Mullerpatan, Dr. Swagatika Mishra, Dr. Bela Agarwal (PT). Dr. Vrushali Panhale (PT), Dr. Meruna Bose. Dr. Pothiraj Pillai (PT). Dr. Jyoti Parle(PT), Dr. Vijendra Rajguru(PT), Dr. Prachita Walankar (PT), Dr. Vijaya Krishnan (PT). Dr. Shradha Sawant (PT). Dr. Mamta Shetty (PT), Dr. Shruti Nair (PT), Dr. Shailesh Gardas(PT). Dr. Siddharth Mishra (PT), Dr. Ruturaj Shete (PT). Dr.Shrutika Parab (PT). Dr. Priyadarshini Katalkar (PT), BPT and MPT students and students from Department of Prosthetics and Orthotics.                                                                                                                                                                                                                                                                                                                                                                                                                                                                                                                                                                                             |  |
| Chief Guest: | Dr. Sabita Ram                                                                                                                                                                                                                                                                                                                                                                                                                                                                                                                                                                                                                                                                                                                                                                                                                                                                                                                                                                                                                                                                                                                         |  |
| Summary:     | The Annual Day for Athena 2019 was held on 26 <sup>th</sup> February 2019 from 4:30pm onwards. We started the programme with Diya lightening followed by Ganesh Vandanam. There was a special folk performance by the committee heads- Rucha Dalvi and Simran Mansharamani. Sumedh Vaidya, MPT students performed powada, depicting events from life of ChatrapatiShivaji Maharaj. This was followed byacademic felicitations fromacademic years 2015-2017. The Academic toppers were felicitated by Dr. Rajani Mullerpatan, Dr. Bela Agarwal and Dr. Vrushali Panhale. Alumni Felicitation which was done by Dr.Meruna Bose. There was a non-theme dance competition. The winners for the competition were II BPT and III BPT. The final round, Karoke for Singing competition was also held on the Annual Day. Theme Fashion show competition was held in which 3 teams participates from II BPT to IV BPT and winners for the same were II BPT. A Documentary on Views of people around MGM on Pulwama Attack and World Spine Care was shown. Finally, the trophy for best batch was awarded to III BPT for outstanding performance |  |
| W            | throughout the festival based on scores obtained in each event.                                                                                                                                                                                                                                                                                                                                                                                                                                                                                                                                                                                                                                                                                                                                                                                                                                                                                                                                                                                                                                                                        |  |