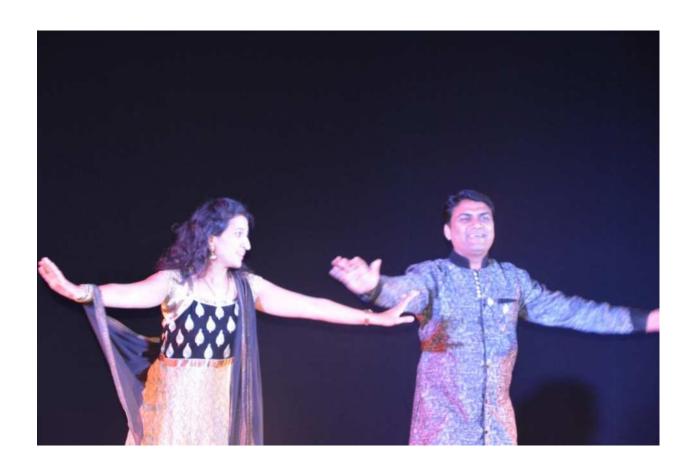

Brief of the Activity: Farewell party was organized for the outgoing batch of students of B.Sc, PBBsc and M.Sc Nursing on 31<sup>st</sup> of July 2019. The farewell started with wonderful ramp walk of graduates followed by dance by B.Sc Nursing students. Various games were organized for the outgoing batch students and feedback was given by the representative of the outgoing batch followed by cultural events from all batch of students