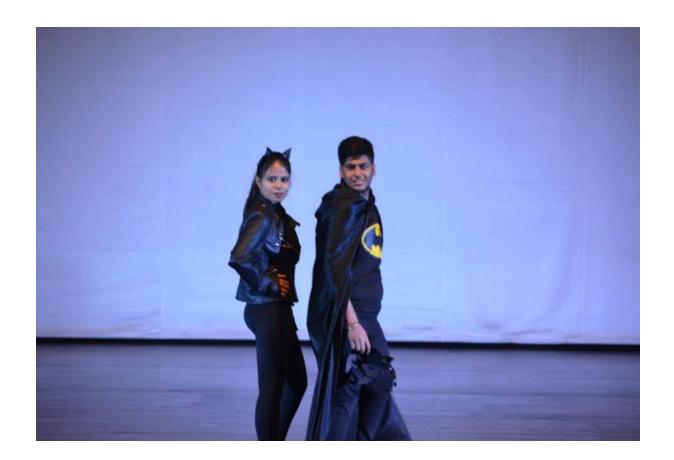

Brief of the Activity: Farewell party was organized for the outgoing batch of students of B.Sc, PBBsc and M.Sc Nursing on 31<sup>st</sup> of July 2019. The farewell started with wonderful ramp walk of graduates followed by dance by B.Sc Nursing students. Various games were organized for the outgoing batch students and feedback was given by the representative of the outgoing batch followed by cultural events from all batch of students