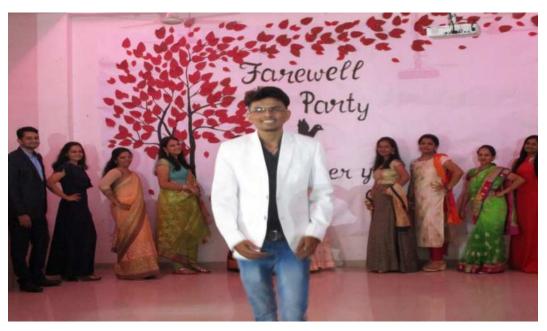

Brief of the Activity: Farewell party was organized for the outgoing batch of students of B.Sc, PBBsc and M.Sc Nursing on 31<sup>st</sup> of July 2019. The farewell started with wonderful ramp walk of graduates followed by dance by B.Sc Nursing students. Various games were organized for the outgoing batch students and feedback was given by the representative of the outgoing batch followed by cultural events from all batch of students