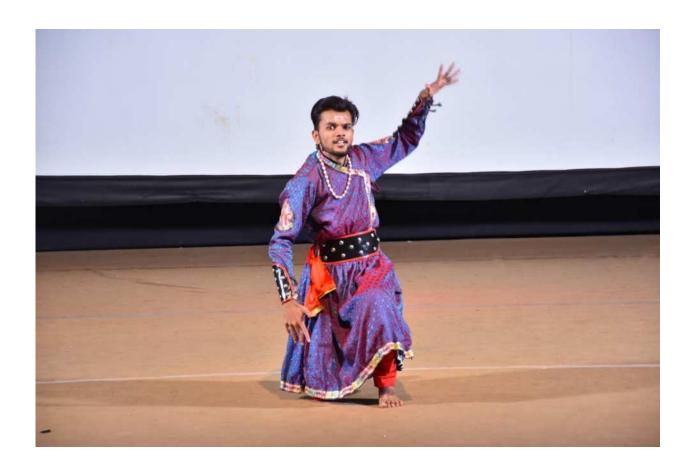

Brief of the Activity: Farewell party was organized for the outgoing batch of students of B.Sc, PBBsc and M.Sc Nursing on 31<sup>st</sup> of July 2019. The farewell started with wonderful ramp walk of graduates followed by dance by B.Sc Nursing students. Various games were organized for the outgoing batch students and feedback was given by the representative of the outgoing batch followed by cultural events from all batch of students