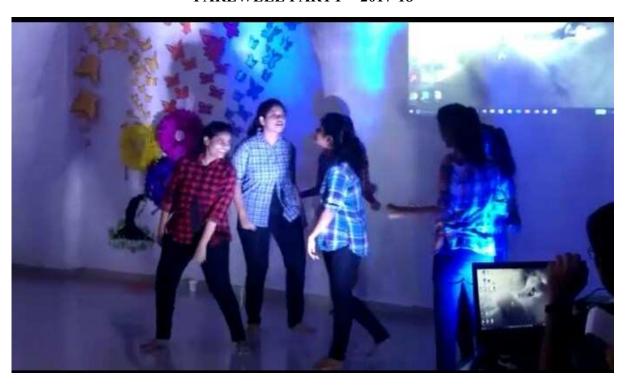

Brief of the Activity: Farewell party was organized for the outgoing batch of students of B.Sc, PBBsc and M.Sc Nursing on 31<sup>st</sup> of July 2019. The farewell started with wonderful ramp walk of graduates followed by dance by B.Sc Nursing students. Various games were organized for the outgoing batch students and feedback was given by the representative of the outgoing batch followed by cultural events from all batch of students