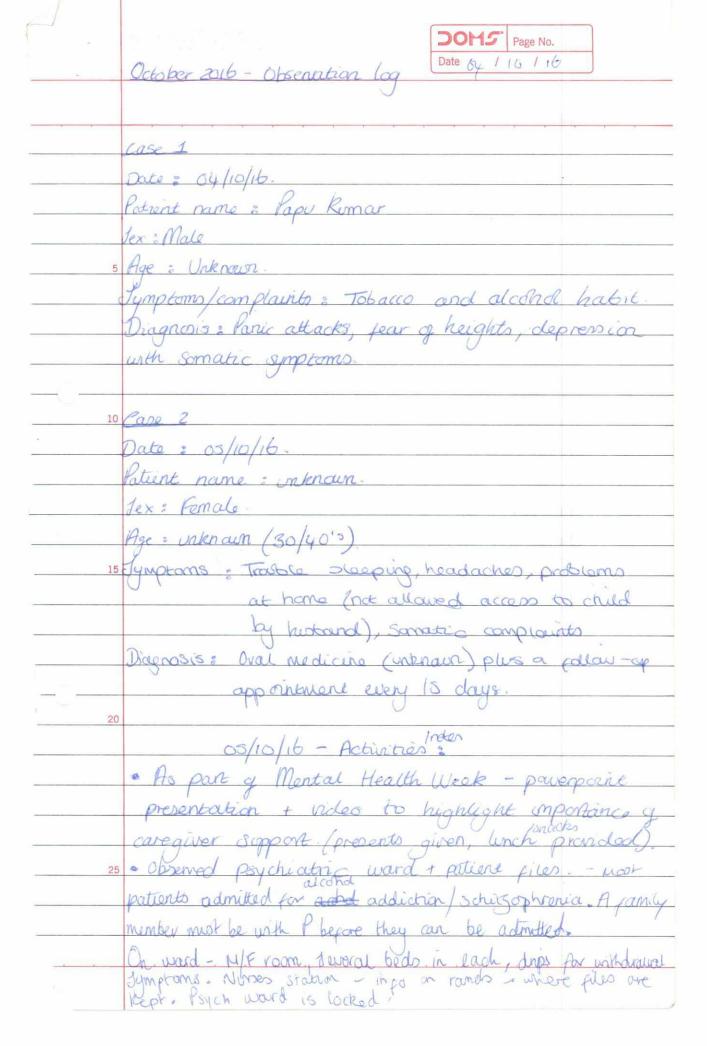

añ or of will : have injo.                   |
|                                       | Children: daughter (5 yrs). Son (2 yrs 6 months. |
|                                       | normality before condings - fine no charge.      |
| 25                                    | Parents - 1                                      |
|                                       | has 2 Sisters 20/21 4rs.                         |
| MSC                                   | · lacking concertation                           |
| 14150                                 |                                                  |
|                                       |                                                  |



rance: ymptonis complaints

10

25

used to take needen

can contraction

pain in neck

Digaros =





|    | as 3 Mantal Health Week (drap - in clinic).                                                                |
|----|------------------------------------------------------------------------------------------------------------|
|    | Patient pame : -                                                                                           |
|    | Age: 350                                                                                                   |
|    | Jex : male.                                                                                                |
|    |                                                                                                            |
|    | Date: 06/10/16.