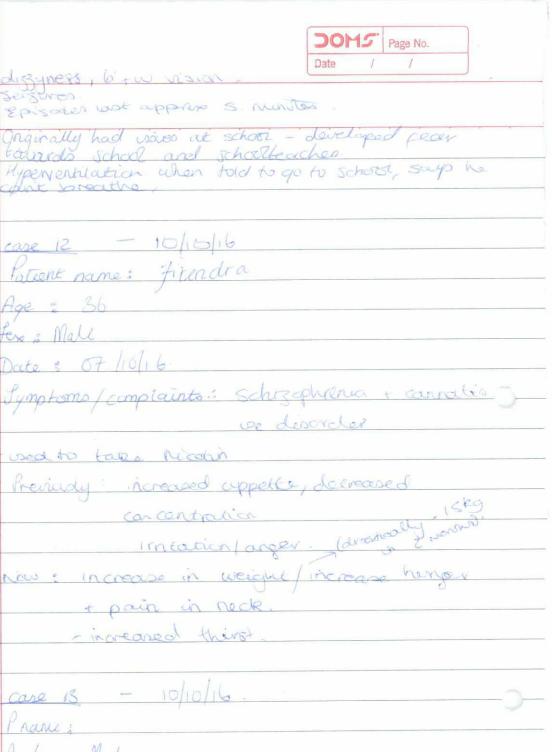

| mamage: 2008 (21 4/8).                           |
|                                       | ocepañ or of will : have injo.                   |
|                                       | Children: daughter (5 yrs). Son (2 yrs 6 months. |
|                                       | normality before condings - fine no charge.      |
| 25                                    | Parents - 1                                      |
|                                       | has 2 Sisters 20/21 4rs.                         |
| MSC                                   | · lacking concertation                           |
| 14150                                 |                                                  |
|                                       |                                                  |



rance: ymptonis complaints

10

25

used to take needen

can contraction

pain in neck

Digaros =





|    | as 3 Mantal Health Week (drap - in clinic).                                                                |
|----|------------------------------------------------------------------------------------------------------------|
|    | Patient pame : -                                                                                           |
|    | Age: 350                                                                                                   |
|    | Jex : male.                                                                                                |
|    |                                                                                                            |