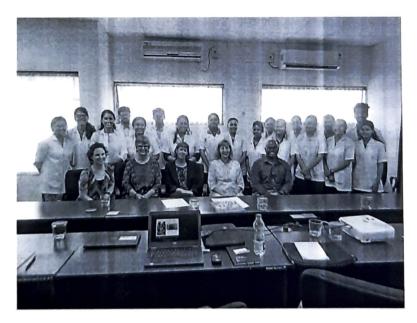

udents across various disciplines.
- Drafts of unilateral and bilateral mobility programs will be prepared by both teams and submitted for perusal.



From left to right: University of Sydney representatives- Dr Vincent- PhD Scholar; Dr Claire Hiller- Senior Research Fellow, Manager, Musculoskeletal Health, Faculty of Health Sciences; Dr Elizabeth Dylke, Director Student Mobility; Dr Katherine Refshauge, Dean-Faculty of Health Sciences; Dr Sharon Kilbreath-Deputy Dean, Academic and Associated Dean, International for the Faculty of Health Sciences; MGM Institute of Health Sciences representatives: Dr ZafarAzeem(PT)- Associate Professor; Dr Meruna Bose-Professor-MGM School of Physiotherapy; Dr Bela Agarwal(PT), Associate Professor; Dr RajaniMullerpatan, Director-MGM School of Physiotherapy



From left to right: Dr Elizabeth Dylke, Dr Claire Hiller, Dr Sharon Kilbreath, Dr Katherine Refshauge, Dr Vincent with students from MGM School of Physiotherapy, MGM Institute of Health Sciences, Navi Mumbai



From left to right: Dr Raman P. Yadav- Technical Director, MGMIHS OMICS Research Center, Dr Katherine Refshauge, Dr Elizabeth Dylke, Dr Sharon Kilbreath, Dr Claire Hiller, Dr Vincent at MGMIHS OMICS Research Center



From left to right: DrK.K.Yadav, Chief technologist, MGMIHS Sleep Medicine and Research Center, Dr Katherine Refshauge, Dr Elizabeth Dylke, Dr Sharon Kilbreath, Dr Claire Hiller at MGMIHS Sleep Medicine and Research Center

# MGM-University of Sydney Student Mobility Program

Proposed 4 week schedule for Student Mobility program

|           |