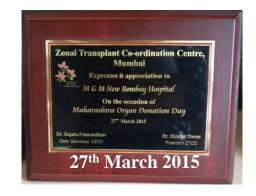

विश्वास मल्दुर्भान् चरीटेबल ट्रस्ट

**Expresses it appreciation to** 

M G M New Bombay Hospital

On the occasion of Maharashtra Organ Donation Day

27th March 2015

Dr. Sujata Patwardhan Gen. Secretary ZTCC

Dr.-Gustad Daver
President ZTCC