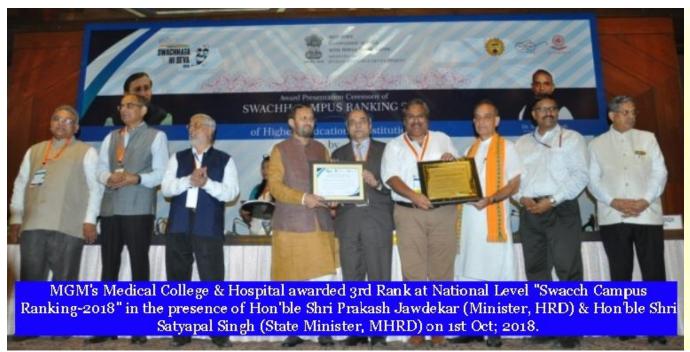

3 of UGC Act, 1997)
Navi Mumbai-410 209



## **Certificate**

This is to certify that, UHTC, Department of community medicine, MGM Medical College and Hospital, Kamothe, Navi Mumbai has conducted Medical Camp for BMI check-up for Employees of Taloja Central Prison, Navi Mumbai on 15/02/2018.

We wish them success for future endeavours and look forward to continued association.

CENTER SE

(Sadanand Gaikwad)
Superintendent
Taloja Central Prison
Navi Mumbai

Date: 27/04/2018

Place: Taloja, Navi Mumbai

## Dr. Shashank Dalvi, Vice Chancellor, received First rank for Swachh Campus Ranking 2019 by MHRD at New Delhi on 3<sup>rd</sup> December, 2019



## Dr. Shashank Dalvi, Vice Chancellor, received Third rank for National Swachh Campus Ranking 2018 by MHRD at New Delhi on 1st October, 2018









## Awards Received For best Hospital and Medical College at Raigad district by Lokmat in 2019

Dr. Rajesh B. Goel

Registrar

MGM Institute v. Health Sciences
(Deemed University u/s 3 of UGC Act, 1997)
Navi Mumbai-410 209









Dr. Rajesh B. Goel
Registrar
MGM Institute o. Health Science
(Deemed University u/s 3 of UGC Act, '
Navi Mumbai- 410 209

## **Awards Received For Extension And Outreach Activity**







Chennal Jagannath Health Care, Saheed Nagar, BBSR Apolio Gleneagles Hospitals, Kadapara, Kolkata Institute of Medical Sciences and Sum Hospital Kalinga Nagar, BBSR P.D. Hinduja Hospital And Medical Research Centre, Mahim,



## ALL INDIA CRITICAL CARE HOSPITAL

RANKING SURVEY 2019 Inflash healthcare industry has witnessed tremendate growth in the last decade or so indian