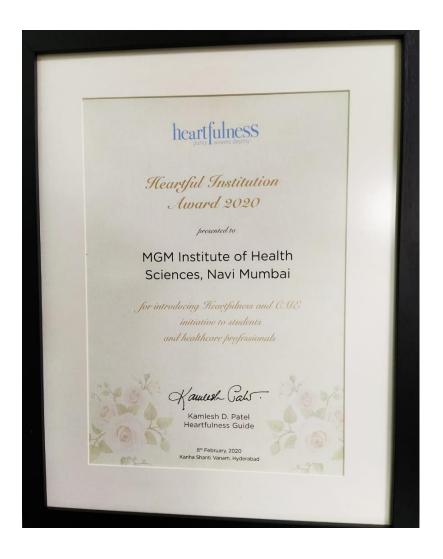

Employees of Taloja Central Prison, Navi Mumbai on 15/02/2018.

We wish them success for future endeavours and look forward to continued association.

CENTER SE

(Sadanand Gaikwad)
Superintendent
Taloja Central Prison
Navi Mumbai

Date: 27/04/2018

Place: Taloja, Navi Mumbai

## Dr. Shashank Dalvi, Vice Chancellor, received First rank for Swachh Campus Ranking 2019 by MHRD at New Delhi on 3<sup>rd</sup> December, 2019



## Dr. Shashank Dalvi, Vice Chancellor, received Third rank for National Swachh Campus Ranking 2018 by MHRD at New Delhi on 1st October, 2018









## Awards Received For best Hospital and Medical College at Raigad district by Lokmat in 2019

Dr. Rajesh B. Goel

Registrar

MGM Institute v. Health Sciences
(Deemed University u/s 3 of UGC Act, 1997)
Navi Mumbai-410 209









Dr. Rajesh B. Goel
Registrar
MGM Institute o. Health Science
(Deemed University u/s 3 of UGC Act, '
Navi Mumbai- 410 209

## **Awards Received For Extension And Outreach Activity**







Chennal Jagannath Health Care, Saheed Nagar, BBSR Apolio Gleneagles Hospitals, Kadapara, Kolkata Institute of Medical Sciences and Sum Hospital Kalinga Nagar, BBSR P.D. Hinduja Hospital And Medical Research Centre, Mahim,



## ALL INDIA CRITICAL CARE HOSPITAL

RANKING SURVEY 2019 Inflash healthcare industry has witnessed tremendate growth in the last decade or so indian decircles have always been staked. However in the receits again, many world class that the contract of the con

|                                                                     |      | Ag