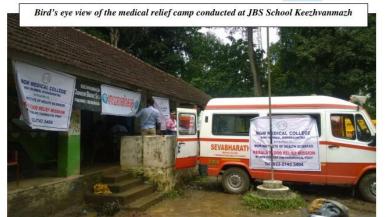

urrent scenario. The teams also conducted house to house visits and provided the families with ORS Sachets & prophylactic medication

Mahatma Gandhi Mission Medical College, Navimumbai, Maharashtra. Team of 14 members including 6 doctors, nursing staff and 1 medico-social worker.

1. Dr. Prasad Waingankar ( Team leader) MD community medicine MMC 63626wprasad67@gmail.com

Phone no. 9324714313

- 2. Dr. Shaba Chinnu Thomas ( Mission coordinator) Resident medical officer, Community -medicine MMC 2017073751shabathomas91@gmail.com Phone no. 9076069635
- Dr. Varsha ReddyLecturer, MD Geriatric medicine MMC 2005010323

varsha.jayan@gmail.com

Phone no 9987353016

4. Dr. Sneha P kotian, Resident medical officer, community medicine MMC 2017083753snehakot@gmail.com

Phone no.9743489797

.... contd.



### Appreciation award for extension activity for Kerela flood relief operation



50 21

## Awards received on 150<sup>th</sup> Birth Anniversary Year of father of the Nation Mahatma Gandhiji conducted by Rethink India









## Glimpses of extension activities

## **अवयवदानाला उपराष्ट्रपतींची कौतुकाची थाप** औरंगाबादमधील पहिला अवयवदाता राम मगर यासह इतर दात्यांच्या कुटुंबीयांचा उपराष्ट्रपती भवनात सत्कार

#### म. टा. प्रतिनिधी, औरंगाबाद

मराठावाडा व खान्देशातील पहिले अवयवदान शहरामध्ये १५ जानेवारी २०१६ रोजी झाले. या वेळी सगळ्यात पहिल्यांदा अवयवदान करणारा दाता राम मगर यासह इतर दात्यांच्या कुटुंबियांचा गौरव उपराष्ट्रपती एम. व्यंकय्या नायड यांच्या हस्ते दिल्लीतील उपराष्ट्रपतीभवनात नुकताच झाला. या प्रसंगी उपराष्ट्रपतींनी दात्यांच्या पाठीवर कौतकाची थाप दिली आणि अवयवदानाच्या जनजागतीसाठी पढाकार