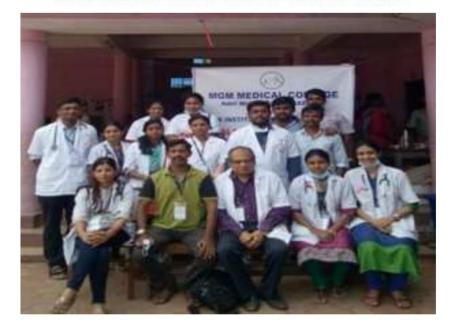

ानवतेचे खरे ज्ञान प्रतिबिंबित व जवळच्या सरकारी संस्थांच्या मदतीने एमजीएम मेडिकल कॉलेज ॲण्ड करणारे अशा आयुष्यातील अनुभव काम करणार आहेत. रुग्णालयांमार्फत रायगड जिल्ह्यातील नेहमीच विभागाने सक्रियपणे प्रोत्साहित पिडितांना मोफत वैद्यकीय मदत आणि वैद्यकीय शिक्षणातील प्रख्यात अग्रगण्य केले आहेत, संस्थेच्या मदत व सक्रीय मदत साहित्य प्रदान करण्यात येणार शिक्षणतज्ज्ञांपैकी एक आहे. केरळमधील मदतीसह अलापझाच्या पुरप्रस्त भागात आहे. एचओडी मेडिसीन प्रो. डॉ. प्रसाद पुरव्रस्त भागातील पिडीतांना मदत काम करण्यासाठी १४ विशेषज्ञ वैद्यकीय, वायंगणकर यांच्या नेतत्वाखाली मिशन को करण्यासाठी वैद्यकीय सहाय्य देण्यासाठी निसँग आणि पॅरामेडिकल स्टाफची एक ऑरडीनेटर डॉ. शाबा थॉमस यांच्यासह डॉक्टर, परिचारिका आणि परिचारिका टीम २३ ऑगस्ट, २०१८ रोजी केरळकडे एकूण १४ जणांची टीम केरळला खाना

#### MGM KERALA FLOOD RELIEF MISSION TEAM



### SEVABHARATHI, CHENGANNUR 1955/12 Travancore/ Cochin Charitable Trust Act

Near Kunnathumala Temple, East fort, Chengannur Ph 9446250958, 9447390550, 9656846557

30.08.2018

#### LETTER OF APPRECIATION

#### To Whomsoever it may concern

In the wake of the flood affected areas of Kerala ,the team of doctors ,nursing & paramedical staff from MGM Medical College rendered their humanitarian service covering the following areas Anjilipra LP School, Pulliyoor GHS , Budhanoor- Kadamboor, Ullunthy Holy Infant Jesus UP School, Gramam, Ennekadu; Keezhvanmazhy JBS School, RKVLP School, Nakkadavu (Pandanad); over a span of 6 days by conducting 10 camps which covered a population of over one thousand two hundred people. The team provided free screening & treatment services along with medications.