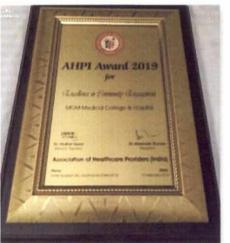

ith, Trust and Confidence ever shown in our services for Care, Compassion and Cure









केंद्रीय राज्यमंत्र्यांकडून प्रस्कार स्वीकारताना एम बीएमचे डॉ. नरशेड्री.

### एमजीएम रुग्णालयाला पुरस्कार

पनवेल (बातमोदार): दिल्ली येथील 'असोकिएशन ऑक हेल्थ केअर प्रोव्हायहर इंडिया' या संस्थेबारे कामीत्कातील एपवीएम मेडिकल कॉलेब आणि हॉस्पिटलला उल्कृष्ट समान बेछकीय कामासाठी पुरस्कार देकन गौरवण्यात आले. १५ व १६ फेसुवारीला संस्थेची नागतिक परिषद झाली. या बेळी मान्यकरांच्या हस्ते पुरस्कार प्रदान स्मेहळा झाला. एमजीएम कॉलेज व हॉस्पिटलची विविध निकपावर २०१९ च्या उल्कृष्ट समाज सरुपांगात पुरस्कारसाठी निवड झाली. केडीच राज्यमंत्री जनरल ब्युके. सिंग बंजी हा विशेष पुरस्कार अधीहाता ही जी. नरशेट्टी व विभाजपुष्ट समाज वैधकशाल डॉ. प्रसाद वासंगणकर योजा प्रदान केजा. एमजीएमकहन डॉ. जराहेडी बानी आनंद व्यक्त करत आधार क्रिया



**AHPI Award** 





## Mahatma Gandhi Mission

# Institute of Biosciences and Technology, Aurangabad.

Date: 18/08/2018-19

To.

The Dean

MGM's medical college,

Aurangabad.

Subject: Requesting you to provide health checkup camp for the students of MGM Institute of Biosciences & Technology

Respected sir.

We are requesting you to provide us health checkup camp for 130 students & 20 faculty members on the e of 28th Aug, 2018, at MGM Institute of Biosciences & Technology

Kindly permit us for the same.

Thanking you..

MGM'S Medical College, Aurangabad Inward No. 6250

Date 20.8-18

Yours sincerely

Director,

MGHFBT.

The HOD RSM townsupe & do need ful





# **AHPI GLOBAL CONCLAVE-2019**



## Outcome Based Healthcare Delivery Systems

15-16 February 2019 at Hotel Radisson Blu, Kaush