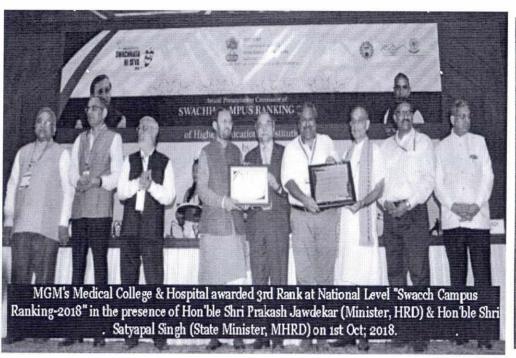

------------------------------|--|--|--|
| Third                                                       | amongst the cleanest Higher Educational Institutions in the |  |  |  |
| Country in the categor                                      | Technical College (Non-Residential) and was                 |  |  |  |
| awarded on 1st October, 2018 at Hotel The Ashok, New Delhi. |                                                             |  |  |  |
|                                                             |                                                             |  |  |  |

Shri R. Subrahmanyam Secretary (Higher Education, MHRD)

Shri Prakash Javadekar Minister of Human Resource Development Government of India

एक कदम स्वच्छता की ओर

# **Awards Received For Extension And Outreach Acti**









National Public Health Surveillance Project

## Certificate of Participation

Dr. Shaba C Thomas participated in the Measles Rubella Vaccination Campaign

Activity as External Monitor in Thane, Maharashtra

For 11 days from 27-11-2018 to 21-12-2018

We appreciate his/her contribution in monitoring immunization activities in the district.

Regional Team Leader (Central)

Surveillance Medical Officer



National Public Health Surveillance Project

## Certificate of Participation

Dr. Sneha P Kotian participated in the Measles Rubella Vaccination Campaign

Activity as External Monitor in Thane, Maharashtra

For 12 days from 05-12-2018 to 24-12-2018

We appreciate his/her contribution in monitoring immunization activities in the district.

39 miles arming )

Regional Team Leader (Centr