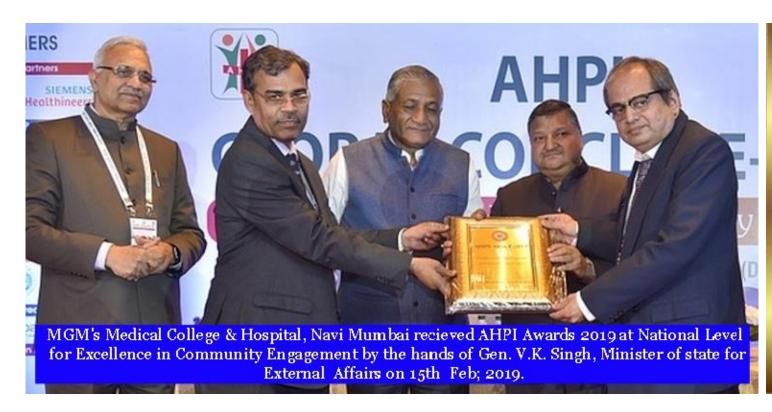

endent
Taloja Central Prison
Navi Mumbai

Date: 27/04/2018

Place: Taloja, Navi Mumbai

## Dr. Shashank Dalvi, Vice Chancellor, received First rank for Swachh Campus Ranking 2019 by MHRD at New Delhi on 3<sup>rd</sup> December, 2019



## Dr. Shashank Dalvi, Vice Chancellor, received Third rank for National Swachh Campus Ranking 2018 by MHRD at New Delhi on 1st October, 2018









## Awards Received For best Hospital and Medical College at Raigad district by Lokmat in 2019

Dr. Rajesh B. Goel

Registrar

MGM Institute v. Health Sciences
(Deemed University u/s 3 of UGC Act, 1997)
Navi Mumbai-410 209









Dr. Rajesh B. Goel
Registrar
MGM Institute o. Health Science
(Deemed University u/s 3 of UGC Act, '
Navi Mumbai- 410 209

## **Awards Received For Extension And Outreach Activity**







Chennal Jagannath Health Care, Saheed Nagar, BBSR Apolio Gleneagles Hospitals, Kadapara, Kolkata Institute of Medical Sciences and Sum Hospital Kalinga Nagar, BBSR P.D. Hinduja Hospital And Medical Research Centre, Mahim,



## ALL INDIA CRITICAL CARE HOSPITAL

RANKING SURVEY 2019 Inflash healthcare industry has witnessed tremendate growth in the last decade or so indian decircles have always been staked. However in the receits again, many world class that the contract of the con

|                                                                     |      | Ag                                                     |
|---------------------------------------------------------------------|------|--------------------------------------------------------|
| COLOGY NATIONAL MULTI SPECIALITY