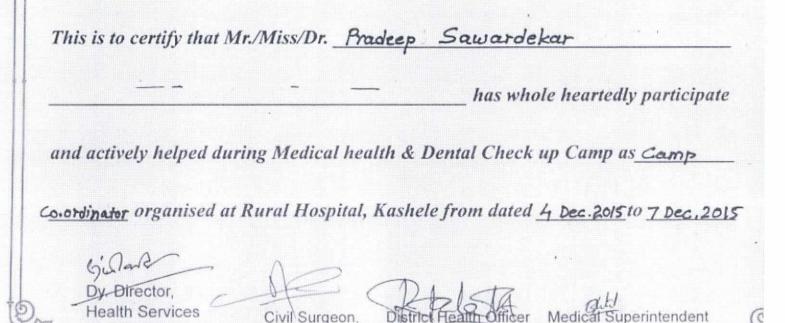

# Certificate

| Th    | is is to certify that Mr./Miss/Dr.                               | R. PRADEEP SA                                    | AWARDEKAR.                                        |     |
|-------|------------------------------------------------------------------|--------------------------------------------------|---------------------------------------------------|-----|
|       |                                                                  | has who                                          | ole heartedly participate                         | 2   |
| an    | d actively helped during Medical he                              | alth & Dental Check                              | up Camp as Comp                                   |     |
| Co.01 | dînotororganised at Rural Hospital                               | , Kashele from dated                             | 24/2/2016 to 27/2/20                              | 16  |
|       | Dy. Director, Health Services Mumbai Circle, Thane Raigad-Alibag | District Health Officer<br>Zilla Parishad Raigad | Medical Superintendent<br>Rural Hospital, Kashele | E C |