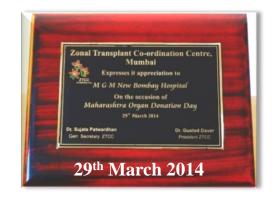

THE THOUGHT OF THE

Signature with विश्वास मल्टी कि व्हारी है बल दूस्ट

Expresses it appreciation to

M G M New Bombay Hospital

On the occasion of Maharashtra Organ Donation Day

29" March 2014

Dr. Sujata Patwardhan Gen Secretary ZTCC

Dr. Gustad Daver President ZTCC