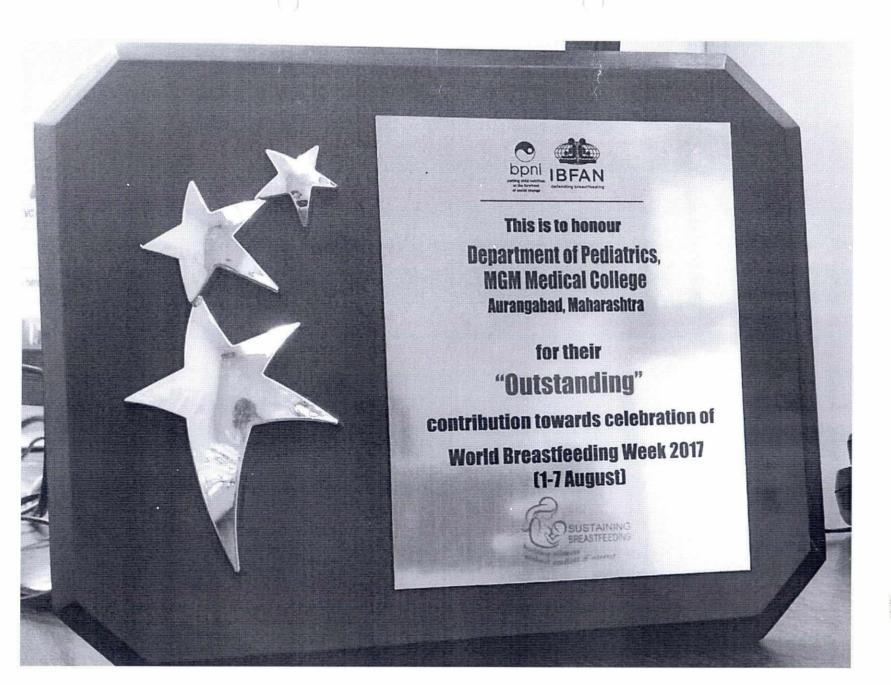

पल्या आवातिल व अपलपायका रहिवाशाला अपलया आवातिल व आक्षायका रहिवाशाला अपला रत्निका की भाषा लाम हिला त्याकु आप्रका संघटना आपल को छक कुरते व हाम्यवाह ट्यम्ल

> नवय्वक **मित्र मंडळ** करजेटेण, कास्, ता प्रेण, जि.

To AN THE PARTY OF THE PARTY OF



### ANNUAL AWARDS - 2017

BEST PUBLIC AWARENESS

awarded to

#### DR. AJITHA ANNACHATRE

Presented on 27-11-2017

during ISACON 2017, the 65th Annual National Conference of ISA held at Kolkata.

27th November 2017 ISA Camp Office, Kolkata Dr. B. B. Mishra

President

Dr. Venkatagiri K. M.

Hon. Secretary

## "Nation Builder Award" to Dr D.V. Bhale on Teacher's day 2017











International Women's Day

8th March 2017

Honda Salute your Contribution to our Society

Presented to

Dr. Swati Shirodkar

enderge o

FINE HONDA RATNAPPRABBHA HONDA















MGM Krishi Vigyan Kendra Aurangabad

MSm 1mg/2701m 018/12





### कषि विज्ञान केंद्र

(भारतीय कृषि अनुसंधान परिषद, नवी दिल्ली) गांधेली, तालुका व जिल्हा औरंगाबाद. (महाराष्ट्र)



जा. क. एमजाएम कुल्ही के /12A/2017 02/08/17

प्रती, अधिष्ठाता. एमजीएम, वैद्यकीय महाविद्यालय, औरंगाबाद.

विषय : एमजीएम कृषी विज्ञान केंद्राच्या दत्तक तालुक्यातील गावामध्ये महिलांचे आरोग्य तपासणी शिबीर आयोजित करणे बाबत.

महोदय,

एमजीएम कृषी विज्ञान केंद्राच्या कन्नड या दत्तक तालुक्यातील दोन गावामध्ये लुपीन फाऊनंडेशन, औरंगाबाद आणि एमजीएम हॉस्पिटलच्या साहाय्याने महिलांचे आरोग्य तपासणी शिबीर आयोजित करावयाचे आहे. लुपीन फाऊनंडेशन, औरंगाबाद या शिबिरात लागणारी औपधी पुरविणार आहेत. हे शिबीर कन्नड तालुक्यातील हस्ता व मेहगाव येथे घ्यायचे आहे.

तरी आपण हे महिलांचे आरोग्य तपासणी शिबीर यशस्वी करण्याकरिता तज्ञ डॉक्टर पाठवून