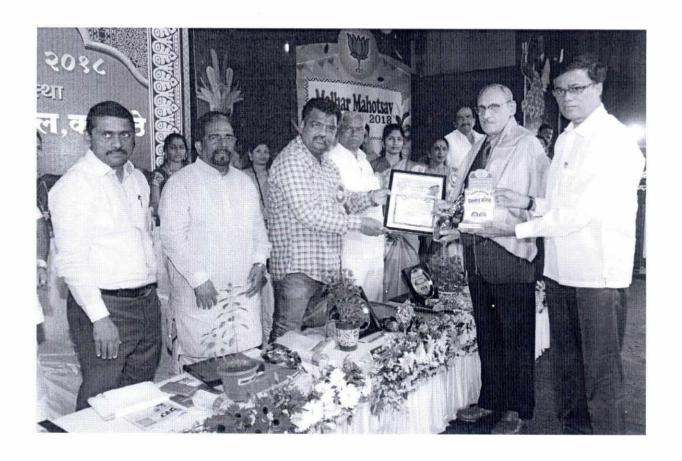

interaction was absorbing and enjoyable.

B P Marine Academy would like to record its appreciation to the UHTC who took initiative to organize the activities and look forward to work with the Community Medicine Department even in future.

With Best Wishes

Capt. A. P. Singh

B. P. Marine Academy

Panvel Campus







# **Certificate**

This is to certify that, UHTC, Department of community medicine, MGM Medical College and Hospital, Kamothe, Navi Mumbai has conducted Medical Camp for BMI check-up for Employees of Taloja Central Prison, Navi Mumbai on 15/02/2018.

We wish them success for future endeavours and look forward to continued association.

(Sadanand Gaikwad)
Superintendent
Taloja Central Prison
Navi Mumbai

Date: 27/04/2018

Place: Taloja, Navi Mumbai











# Panvel Gaurav



Shri. Ramsheth Thakur Samajik Vikas Mandal Panvel



Ref: SBS/18/04/406 Date: 04/04/18

# MUNICIPAL CORPORATION OF GREATER MUMBAI

ACKW/SR/68 / MOH/ Dt. 03/02/2018

Medical Officer Of Health (K/West)

Paliram path, S.V road

Andheri (West), Mumbai 400058.

Date :-03/ 02/2018

To,

MGM School Of Biomedical Sciences,

MGM Medical College,

MGIMS, Kamothe,

Navi Mumbai.

Sub:-Letter of Appreciation for participation in Pulse Polio National Immunisation Day dated 28.01.2018.

This is with respect to participation in the recent Pulse Polio National Immunisation Day (NID) dated 28.01.2018 carried out in Mumbai city by MCGM.

Your college student filled manpower shortage in our K/West Ward (Andheri West) during PPI booth day dated 28.01.2018- some were used as vaccinators, some as motivators in