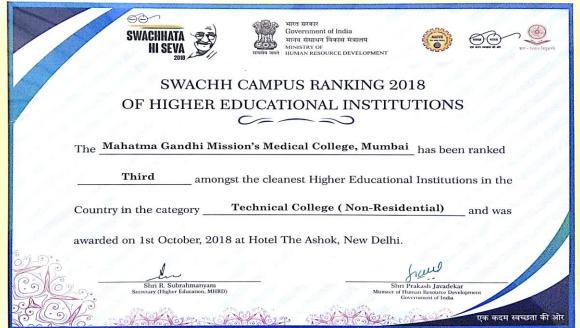

of UGC Act, 1997)
Navi Mumbai-410 209



## **Certificate**

This is to certify that, UHTC, Department of community medicine, MGM Medical College and Hospital, Kamothe, Navi Mumbai has conducted Medical Camp for BMI check-up for Employees of Taloja Central Prison, Navi Mumbai on 15/02/2018.

We wish them success for future endeavours and look forward to continued association.

CENTER SE

(Sadanand Gaikwad)
Superintendent
Taloja Central Prison
Navi Mumbai

Date: 27/04/2018

Place: Taloja, Navi Mumbai

## Dr. Shashank Dalvi, Vice Chancellor, received First rank for Swachh Campus Ranking 2019 by MHRD at New Delhi on 3<sup>rd</sup> December, 2019



## Dr. Shashank Dalvi, Vice Chancellor, received Third rank for National Swachh Campus Ranking 2018 by MHRD at New Delhi on 1st October, 2018









## Awards Received For best Hospital and Medical College at Raigad district by Lokmat in 2019

Dr. Rajesh B. Goel

Registrar

MGM Institute v. Health Sciences
(Deemed University u/s 3 of UGC Act, 1997)
Navi Mumbai-410 209









Dr. Rajesh B. Goel
Registrar
MGM Institute o. Health Science
(Deemed University u/s 3 of UGC Act, '
Navi Mumbai- 410 209

## **Awards Received For Extension And Outreach Activity**







Chennal Jagannath Health Care, Saheed Nagar, BBSR Apolio Gleneagles Hospitals, Kadapara, Kolkata Institute of Medical Sciences and Sum Hospital Kalinga Nagar, BBSR P.D. Hinduja Hospital And Medical Research Centre, Mahim,



## ALL INDIA CRITICAL CARE HOSPITAL

RANKING SURVEY 2019 Inflash healthcare industry has witnessed tremendate growth in the last decade or so indian d