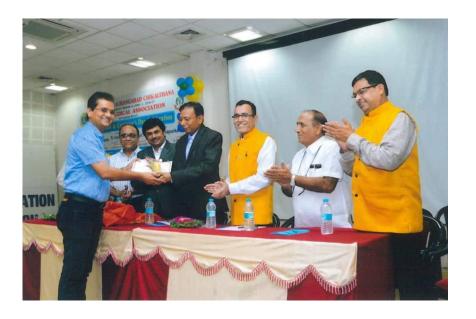

दिनांक : 17 02/14

डॉ. श्रीमती गौरी बापट, प्राध्यापक,स्त्रीरोग विभाग, एम.जी. एम मेडिकल कॉलेज, औरंगाबाद.

winds in the party with the second

विषयः- आभार मानने बाबत. . . . .

आदरणीय मॅडम

नीवक क्र

प्रति

वरील विषयी आपणास कळविण्यात अत्यंत आनंद होतो की, विश्वास मिल्टिपर्पज चॅरिटेबल ट्रस्ट अंर्तगत चालविल्या जाणा-या संस्कार माध्यमिक विदयालय जाधववाडी, औरंगाबाद या प्रशालेत आपला 'किशोरवयीन मुलींसाठी ' चा कार्यक्रम एवढा उत्तम झाला की मुलींच्या मनातले सर्व गैरसमज दुर झाले, त्यांच्या मनातील प्रश्नांची उत्तरे त्यांना मिळाली, आमचे किशोरी मंडळ स्थापण्यामागचे उदिदष्ट सफल झाले, या कार्यक्रमाची वातमी ' सामना 'या वृत्तपत्रात छापुन आली.

आपण आलात, आपण बोललात व आमची मने जिंकली त्याबददल आपले पुनश्च अभिनंदन व आभार मानत आहे व सोबत वृत्तपत्रातील बातमीचे कात्रण व फोटो पाठवत आहे. तसेच या कार्यक्रमांसाठी समन्वयक म्हणून आलेल्या श्रीमती प्रितम फळे मॅडम यांनीही मोलाचे सहकार्य केले त्यांचेही हार्दिक आभार