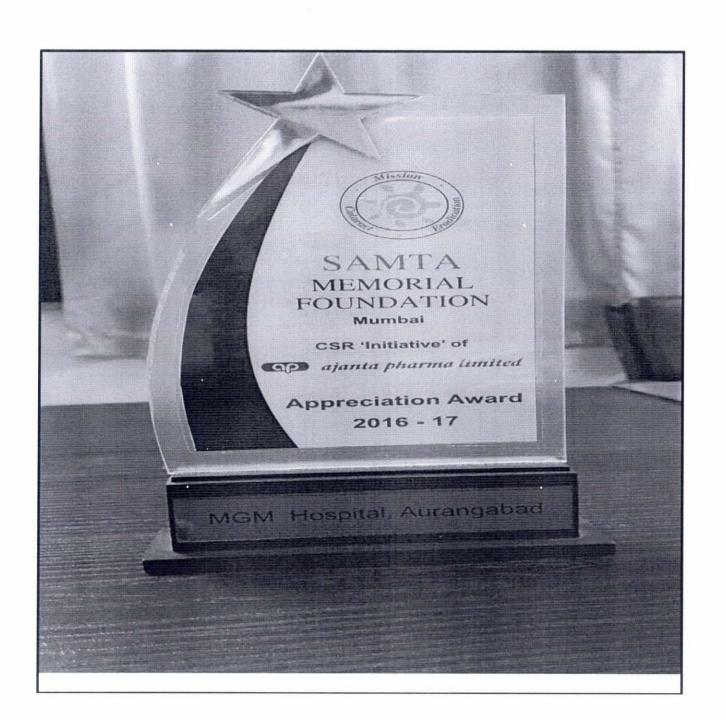

या अपल्या आवातिल व अपलपायका रहिवाशाला अपलया आवातिल व आक्षायका रहिवाशाला अपला रत्निका की भाषा लाम हिला त्याकु आप्रका संघटना आपल को छक कुरते व हाम्यवाह ट्यम्ल

> नवय्वक **मित्र मंडळ** करजेटेण, कास्, ता प्रेण, जि.

To AN THE PARTY OF THE PARTY OF



### ANNUAL AWARDS - 2017

BEST PUBLIC AWARENESS

awarded to

#### DR. AJITHA ANNACHATRE

Presented on 27-11-2017

during ISACON 2017, the 65th Annual National Conference of ISA held at Kolkata.

27th November 2017 ISA Camp Office, Kolkata Dr. B. B. Mishra

President

Dr. Venkatagiri K. M.

Hon. Secretary

## "Nation Builder Award" to Dr D.V. Bhale on Teacher's day 2017











International Women's Day

8th March 2017

Honda Salute your Contribution to our Society

Presented to

Dr. Swati Shirodkar

enderge o

FINE HONDA RATNAPPRABBHA HONDA















MGM Krishi Vigyan Kendra Aurangabad

MSm 1mg/2701m 018/12





### कषि विज्ञान केंद्र

(भारतीय कृषि अनुसंधान परिषद, नवी दिल्ली) गांधेली, तालुका व जिल्हा औरंगाबाद. (महाराष्ट्र)



जा. क. एमजाएम कुल्ही के /12A/2017 02/08/17

प्रती, अधिष्ठाता. एमजीएम, वैद्यकीय महाविद्यालय, औरंगाबाद.

विषय : एमजीएम कृषी विज्ञान केंद्राच्या दत्तक तालुक्यातील गावामध्ये महिलांचे आरोग्य तपासणी शिबीर आयोजित करणे बाबत.

महोदय,

एमजीएम कृषी विज्ञान केंद्राच्या कन्नड या दत्तक तालुक्यातील दोन गावामध्ये लुपीन फाऊनंडेशन, औरंगाबाद आणि एमजीएम हॉस्पिटलच्या साहाय्याने महिलांचे आरोग्य तपासणी शिबीर आयोजित करावयाचे आहे. लुपीन फाऊनंडेशन, औरंगाबाद या शिबिरात लागणारी औपधी पुरविणार आहेत. हे शिबीर कन्नड तालुक्यातील हस्ता व मेहगाव येथे घ्यायचे आहे.

तरी आपण हे महिलांचे आरोग्य तपासणी शिबीर यशस्वी करण्याकरिता तज्ञ डॉक्टर पा