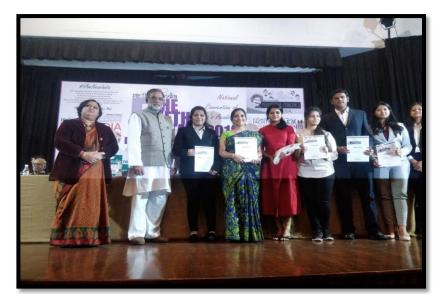

ding 6 doctors, nursing staff and 1 medico-social worker.

1. Dr. Prasad Waingankar ( Team leader) MD community medicine MMC 63626wprasad67@gmail.com

Phone no. 9324714313

- 2. Dr. Shaba Chinnu Thomas ( Mission coordinator) Resident medical officer, Community -medicine MMC 2017073751shabathomas91@gmail.com Phone no. 9076069635
- Dr. Varsha ReddyLecturer, MD Geriatric medicine MMC 2005010323

varsha.jayan@gmail.com

Phone no 9987353016

4. Dr. Sneha P kotian, Resident medical officer, community medicine MMC 2017083753snehakot@gmail.com

Phone no.9743489797

.... contd.



### Appreciation award for extension activity for Kerela flood relief operation



50 21

## Awards received on 150<sup>th</sup> Birth Anniversary Year of father of the Nation Mahatma Gandhiji conducted by Rethink India









## Glimpses of extension activities

## **अवयवदानाला उपराष्ट्रपतींची कौतुकाची थाप** औरंगाबादमधील पहिला अवयवदाता राम मगर यासह इतर दात्यांच्या कुटुंबीयांचा उपराष्ट्रपती भवनात सत्कार

#### म. टा. प्रतिनिधी, औरंगाबाद

मराठावाडा व खान्देशातील पहिले अवयवदान शहरामध्ये १५ जानेवारी २०१६ रोजी झाले. या वेळी सगळ्यात पहिल्यांदा अवयवदान करणारा दाता राम मगर यासह इतर दात्यांच्या कुटुंबियांचा गौरव उपराष्ट्रपती एम. व्यंकय्या नायड यांच्या हस्ते दिल्लीतील उपराष्ट्रपतीभवनात नुकताच झाला. या प्रसंगी उपराष्ट्रपतींनी दात्यांच्या पाठीवर कौतकाची थाप दिली आणि अवयवदानाच्या जनजागतीसाठी पढाकार घेणाऱ्या औरंगाबाद 'झेडटीसीसी'चे प्रत्यारोपण समन्वयक मनोज गाडेकर यांनाही

गौरवले. 'माय मेडिकल मंत्रा' वेब पोर्टलच्या वतीने आयोजित कार्यक्रमात

हा सत्कार सोहळा झाला. या निमित्ताने महाराष्ट्र राज्यातील नऊ दात्यांच्या कुटुंबीय