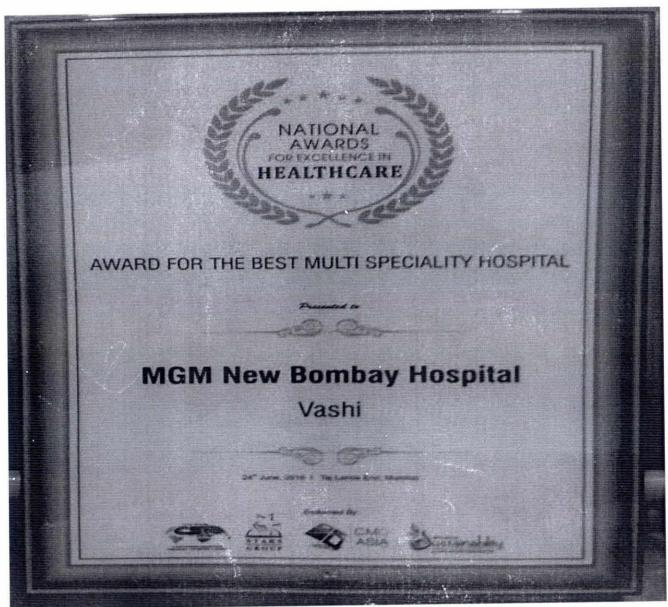

-12534 Date : 8-7-1988

PAN NO : AAATK0253F Donation Exemtion U/S 80G Vide No DIT(E) MC/80G/2885/2009-10 Dt-1-2-2010

101, 1st floor, Takshshila Co-Op. Hsg. Soc. Ltd., Gokualdas Madhavdas Pasta Rd., Behind Chitra Cinema, Opp. Petrol Pump,
Dadar (East), Mumbai - 400 014, INDIA. Tel.: +91-22-2411 4001 / 02
Website: www.kutchyuvaksangh.org • Email: mail@kutchyuvaksangh.org
103, पहेंचे आहे, तक्षत्रीया डॉ. ऑ. हा. सोसावर्ट दी., बोह्यदास साधवदास पास्ता होड, दीम सिसेआही पाठण, पेट्रोव पंपनी सासे. टाटर (पू.). सुल्हा - ४०००१४

Date.:22/04/2016

#### CERTIFICATE OF PARTICIPATION

This is certify that, Dr. Lalita Chavan has delivered a speech on 'Body Donation' on 17.04.2016 at Panvel in 'FREE MEDICAL AWERNESS WORKSHOP CAMP' and participated actively in the body donation camp.

Organizing president











Cot all all and a second and a



#### Dr. G. Y. Pathrikar College of Computer Science And Information Technology

NAAC ACCREDITED B GRADE Ref.MGM/GYPCCSIT/ 1SO 9001:2008 CERTIFIED

Date:

To,

Date: 12/02/2016

Dr.Swati Shiradkar, Head, Dept. of OBGY, M.G.M. Medical College, N-6,CIDCO, Aurangabad

Dear Madam,

We are pleased to thank you for being present as a speaker at MGM Dr. G. Y. Pathrikar College of Computer Science and Information Technology for the talk on "Tarunya Bhaan". Thanks again for discussing the social issue among our students and faculties. It's always nice to actually hear something useful and your ideas certainly sparked all of those in attendance. We believe that the knowledge you have shared i.e. the anatomy, physiology and its applied science will help immen