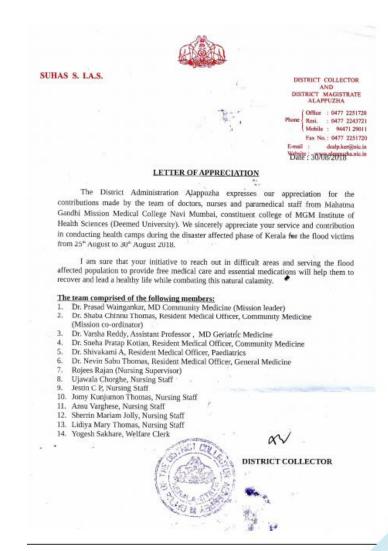

milies with ORS Sachets & prophylactic medication

Mahatma Gandhi Mission Medical College, Navimumbai, Maharashtra. Team of 14 members including 6 doctors, nursing staff and 1 medico-social worker.

1. Dr. Prasad Waingankar ( Team leader) MD community medicine MMC 63626wprasad67@gmail.com

Phone no. 9324714313

- 2. Dr. Shaba Chinnu Thomas ( Mission coordinator) Resident medical officer, Community -medicine MMC 2017073751shabathomas91@gmail.com Phone no. 9076069635
- Dr. Varsha ReddyLecturer, MD Geriatric medicine MMC 2005010323

varsha.jayan@gmail.com

Phone no 9987353016

4. Dr. Sneha P kotian, Resident medical officer, community medicine MMC 2017083753snehakot@gmail.com

Phone no.9743489797

.... contd.



### Appreciation award for extension activity for Kerela flood relief operation



50 21

## Awards received on 150<sup>th</sup> Birth Anniversary Year of father of the Nation Mahatma Gandhiji conducted by Rethink India









## Glimpses of extension activities

## **अवयवदानाला उपराष्ट्रपतींची कौतुकाची थाप** औरंगाबादमधील पहिला अवयवदाता राम मगर यासह इतर दात्यांच्या कुटुंबीयांचा उपराष्ट्रपती भवनात सत्कार

#### म. टा. प्रतिनिधी, औरंगाबाद

मराठावाडा व खान्देशातील पहिले अवयवदान शहरामध्ये १५ जानेवारी २०१६ रोजी झाले. या वेळी सगळ्यात पहिल्यांदा अवयवदान करणारा दाता राम मगर यासह इतर दात्यांच्या कुटुंबियांचा गौरव उपराष्ट्रपती एम. व्यंकय्या नायड यांच्या हस्ते दिल्लीतील उपराष्ट्रपतीभवनात नुकताच झाला. या प्रसंगी उपराष्ट्रपतींनी दात्यांच्या पाठीवर कौतकाची थाप दिली आणि अवयवदानाच्या जनजागतीसाठी पढाकार घेणाऱ्या औरंगाबाद 'झेडटीसीसी'चे प्रत्यारोपण समन्वयक मनोज गाडेकर यांनाही

गौरवले. '