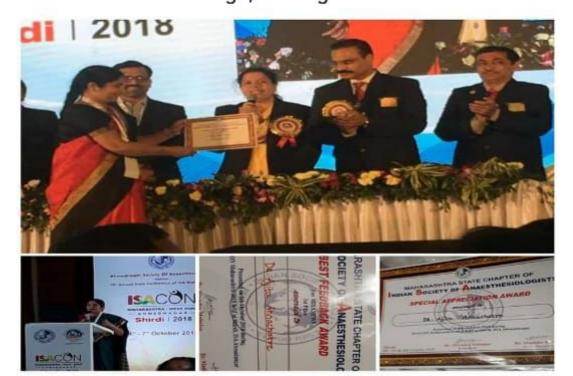

### ANNUAL AWARDS - 2017

BEST PUBLIC AWARENESS

awarded to

#### DR. AJITHA ANNACHATRE

Presented on 27-11-2017

during ISACON 2017, the 65th Annual National Conference of ISA held at Kolkata.

27th November 2017 ISA Camp Office, Kolkata Dr. B. B. Mishra

President

Dr. Venkatagiri K. M.

Hon. Secretary