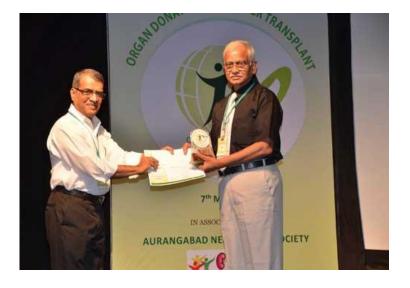

THE THOUGHT OF THE

Signature with विश्वास मल्टी कि व्हारी है बल दूस्ट

Expresses it appreciation to

M G M New Bombay Hospital

On the occasion of Maharashtra Organ Donation Day

29" March 2014

Dr. Sujata Patwardhan Gen Secretary ZTCC

Dr. Gustad Daver President ZTCC

विश्वास मल्दुर्भान् चरीटेबल ट्रस्ट

**Expresses it appreciation to** 

M G M New Bombay Hospital

On the occasion of Maharashtra Organ Donation Day

27th March 2015

Dr. Sujata Patwardhan Gen. Secretary ZTCC

Dr.-Gustad Daver
President ZTCC