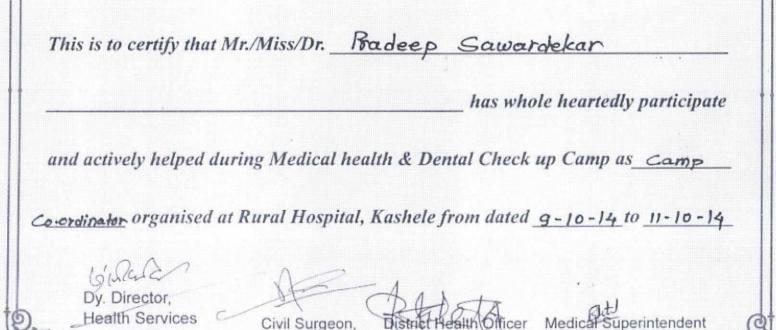

# Certificate

| Th    | is is to certify that Mr./Miss/Dr.                               | R. PRADEEP SA                                    | AWARDEKAR.                                        |     |
|-------|------------------------------------------------------------------|--------------------------------------------------|---------------------------------------------------|-----|
|       |                                                                  | has who                                          | ole heartedly participate                         | 2   |
| an    | d actively helped during Medical he                              | alth & Dental Check                              | up Camp as Comp                                   |     |
| Co.01 | dînotororganised at Rural Hospital                               | , Kashele from dated                             | 24/2/2016 to 27/2/20                              | 16  |
|       | Dy. Director, Health Services Mumbai Circle, Thane Raigad-Alibag | District Health Officer<br>Zilla Parishad Raigad | Medical Superintendent<br>Rural Hospital, Kashele | E C |