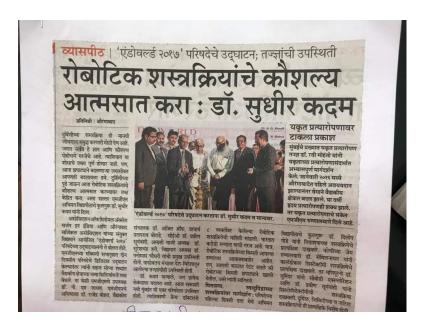

#### 18th MAHARASHTRA STATE JOINT CONFERENCE OF IAPSM & IPHA - 201

Preconference Workshop - 19th January 2017

#### **OUR PATRONS**

Shri. Kamalkishore Kadam Chairman MGM Trust

Dr. P. M. Jadhav

Vice -Chairman, MGM Trust

Shri. A. N. Kadam

Secretary, MGM Trust

Shri, Maulana Ghulam

Mohammed Vastanavi

Chairman, IRU's IIMSR Trust

Dr. Sudhir Kadam

hee Chancellor, MGMIHS, Mumbar

Dr. Deelip Mhaisekar

tice (cellor, MUHS, Nashik

Dr. Pravin Shingare

Director, DMER Mumbai

Dr. Mohan Jadhav

Director, Public Health, Mumbai

Dr. Ajit Shroff

Dean, MGM Medical College, Aurangabad

Dr. Pravin Suryawanshi

Deputy Dean, MGM Medical College, Aurangabad

#### ADVISORS

Dr. Chandrakant Mhaske

Dr. Amarnath Solepure

Dr. Mohan K. Doibale

Dr. 5 hash Dodwad

Dr. Ratnendra Shinde

Dr. Shekhar Rajderkar

Dr. (Lt. Col) B. S. Nasir (Retd.)

Dr. Ravikiran Chavan

Dr. Bhimashankar Jamadar

Dr. Vallabh Yadav

#### ORGANIZING COMMITTEE

Dr. Swati Mahajan

Dr. Shobha Salve

Dr. Bina Kuril

Dr. Mohd. Shafee

Dr. Khan M. M.

Dr. Vijaykumar Jadhav

Dr. Sangita Adchitre

To,

Dr Swati Shiradkar,

Professor & Head,

Dept. of OBGY,

MGM Medical College, Aurangabad

Respected Madam,

Season's greetings!!

On behalf of the Organizing Committee again thanks for accepting our invitation as faculty at 18<sup>th</sup> Maharashtra State Joint Conference of IAPSM & IPHA 2017 organized by Dept of Community Medicine, MGM Medical College, Aurangabad.