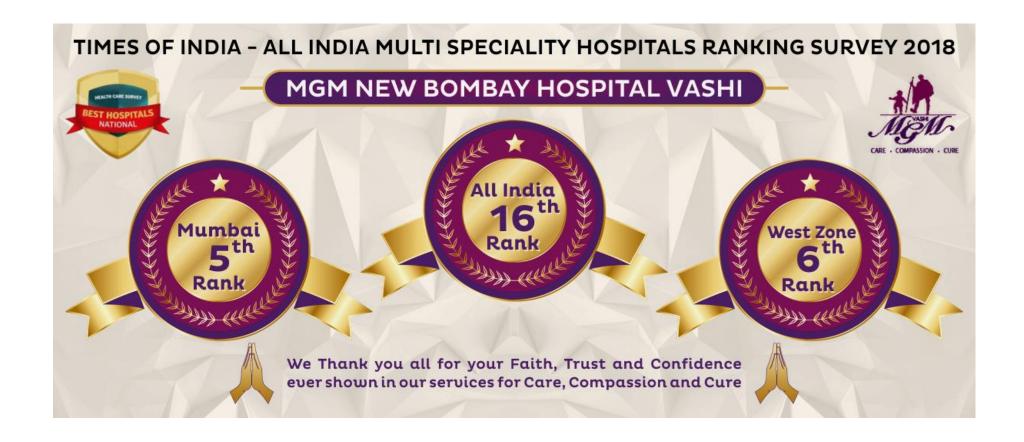

tandards of the above said hospital/tissue bank, the Appropriate Authority hereby renews the certificate of registration of the said hospital/tissue bank for a period of five years.

This renewal is being given with the current facilities and staff shown in the present application form. Any reduction in the staff and /or facility must be brought to the notice of the undersigned.



Place:- Mumbai

Date :- /8 /11/2018

Signature of Appropriate Authorit

Seal....समुचितः प्रधिकरणं....

तथा संचालंक आरोग्य सेवा, महाराष्ट्र राज्य, मुंबई



After receiving of renewal of Keratoplasty Certificate, we have done corneal transplant on 15 years old boy who was diagnosed KEROCONUS with h/o reduced vision

Admitted on 30/11/2018 for B/L Right Eye Penetrating Keratoplasty

Discharged on 06/12/2018













**Award for the Excellence in Healthcare- Best Multispeciality Hospital** 







Certificate of Merit presented to award for the

**Best Dialysis Service Provider** 

to

**Dialysis Department** of

**MGM New Bombay Hospital, Vashi** 





#### **National Public Health Surveillance Project**

#### Certificate of Participation

Dr. Shaba C Thomas participated in the Measles Rubella Vaccination Campaign

Activity as External Monitor in Thane, Maharashtra

For 11 days from 27-11-2018 to 21-12-2018

We appreciate his/her contribution in monitoring immunization activities in the district.

Regional Team Leader (Central)

Surveillance Medical Officer



#### **National Public Health Surveillance Project**

#### Certificate of Participation

Dr. Sneha P Kotian participated in the Measles R