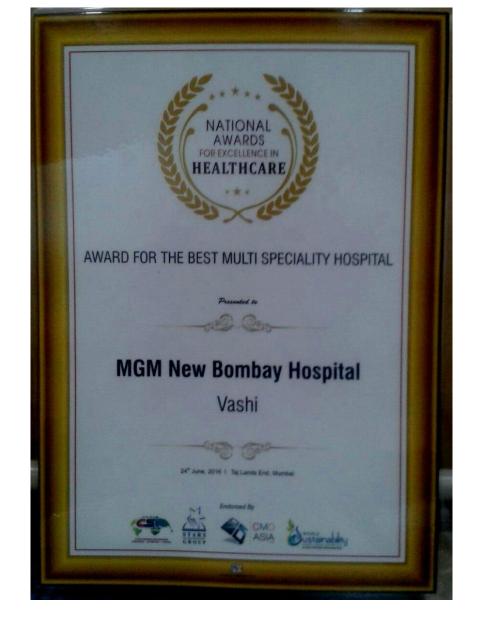

ndards of the above said hospital/tissue bank, the Appropriate Authority hereby renews the certificate of registration of the said hospital/tissue bank for a period of five years.

This renewal is being given with the current facilities and staff shown in the present application form. Any reduction in the staff and /or facility must be brought to the notice of the undersigned.



Place:- Mumbai

Date :- /8 /11/2018

Signature of Appropriate Authorit

Seal....समुचितः प्रधिकरणं....

तथा संचालंक आरोग्य सेवा, महाराष्ट्र राज्य, मुंबई



After receiving of renewal of Keratoplasty Certificate, we have done corneal transplant on 15 years old boy who was diagnosed KEROCONUS with h/o reduced vision

Admitted on 30/11/2018 for B/L Right Eye Penetrating Keratoplasty

Discharged on 06/12/2018













**Award for the Excellence in Healthcare- Best Multispeciality Hospital** 







Certificate of Merit presented to award for the

**Best Dialysis Service Provider** 

to

**Dialysis Department** of

**MGM New Bombay Hospital, Vashi** 





#### **National Public Health Surveillance Project**

#### Certificate of Participation

Dr. Shaba C Thomas participated in the Measles Rubella Vaccination Campaign

Activity as External Monitor in Thane, Maharashtra

For 11 days from 27-11-2018 to 21-12-2018

We appreciate his/her contribution in monitoring immunization activities in the district.

Regional Team Leader (Central)

Surveillance Medical Officer



#### **National Public Health Surveillance Project**

#### Certificate of Participation

Dr. Sneha P Kotian participated in the Measles Rub