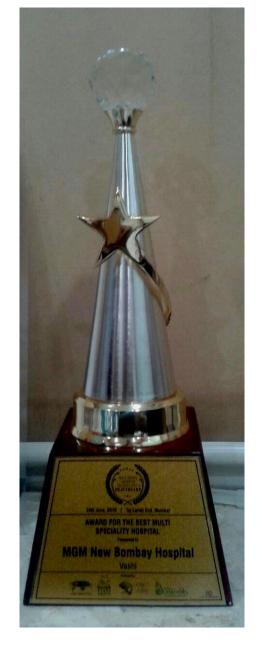

ards of the above said hospital/tissue bank, the Appropriate Authority hereby renews the certificate of registration of the said hospital/tissue bank for a period of five years.

This renewal is being given with the current facilities and staff shown in the present application form. Any reduction in the staff and /or facility must be brought to the notice of the undersigned.



Place:- Mumbai

Date :- /8 /11/2018

Signature of Appropriate Authorit

Seal....समुचितः प्रधिकरणं....

तथा संचालंक आरोग्य सेवा, महाराष्ट्र राज्य, मुंबई



After receiving of renewal of Keratoplasty Certificate, we have done corneal transplant on 15 years old boy who was diagnosed KEROCONUS with h/o reduced vision

Admitted on 30/11/2018 for B/L Right Eye Penetrating Keratoplasty

Discharged on 06/12/2018













**Award for the Excellence in Healthcare- Best Multispeciality Hospital** 







Certificate of Merit presented to award for the

**Best Dialysis Service Provider** 

to

**Dialysis Department** of

**MGM New Bombay Hospital, Vashi** 





#### **National Public Health Surveillance Project**

#### Certificate of Participation

Dr. Shaba C Thomas participated in the Measles Rubella Vaccination Campaign

Activity as External Monitor in Thane, Maharashtra

For 11 days from 27-11-2018 to 21-12-2018

We appreciate his/her contribution in monitoring immunization activities in the district.

Regional Team Leader (Central)

Surveillance Medical Officer



#### **National Public Health Surveillance Project**

#### Certificate of Participation

Dr. Sneha P Kotian participated in the Measles Rubel