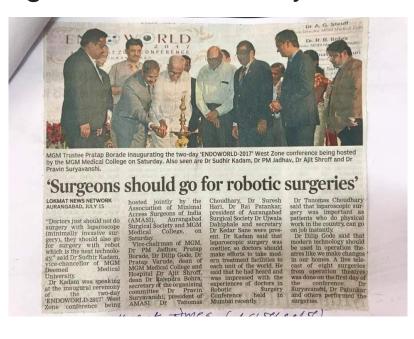

#### 18th MAHARASHTRA STATE JOINT CONFERENCE OF IAPSM & IPHA - 201

Preconference Workshop - 19th January 2017

#### **OUR PATRONS**

Shri. Kamalkishore Kadam Chairman MGM Trust

Dr. P. M. Jadhav

Vice -Chairman, MGM Trust

Shri. A. N. Kadam

Secretary, MGM Trust

Shri, Maulana Ghulam

Mohammed Vastanavi

Chairman, IRU's IIMSR Trust

Dr. Sudhir Kadam

hee Chancellor, MGMIHS, Mumbar

Dr. Deelip Mhaisekar

tice (cellor, MUHS, Nashik

Dr. Pravin Shingare

Director, DMER Mumbai

Dr. Mohan Jadhav

Director, Public Health, Mumbai

Dr. Ajit Shroff

Dean, MGM Medical College, Aurangabad

Dr. Pravin Suryawanshi

Deputy Dean, MGM Medical College, Aurangabad

#### ADVISORS

Dr. Chandrakant Mhaske

Dr. Amarnath Solepure

Dr. Mohan K. Doibale

Dr. 5 hash Dodwad

Dr. Ratnendra Shinde

Dr. Shekhar Rajderkar

Dr. (Lt. Col) B. S. Nasir (Retd.)

Dr. Ravikiran Chavan

Dr. Bhimashankar Jamadar

Dr. Vallabh Yadav

#### ORGANIZING COMMITTEE

Dr. Swati Mahajan

Dr. Shobha Salve

Dr. Bina Kuril

Dr. Mohd. Shafee

Dr. Khan M. M.

Dr. Vijaykumar Jadhav

Dr. Sangita Adchitre

To,

Dr Swati Shiradkar,

Professor & Head,

Dept. of OBGY,

MGM Medical College, Aurangabad

Respected Madam,

Season's greetings!!

On behalf of the Organizing Committee again thanks for accepting our invitation as faculty at 18<sup>th</sup> Maharashtra State Joint Conference of IAPSM & IPHA 2017 organized by Dept of Community Medicine, MGM Medical College, Aurangabad.