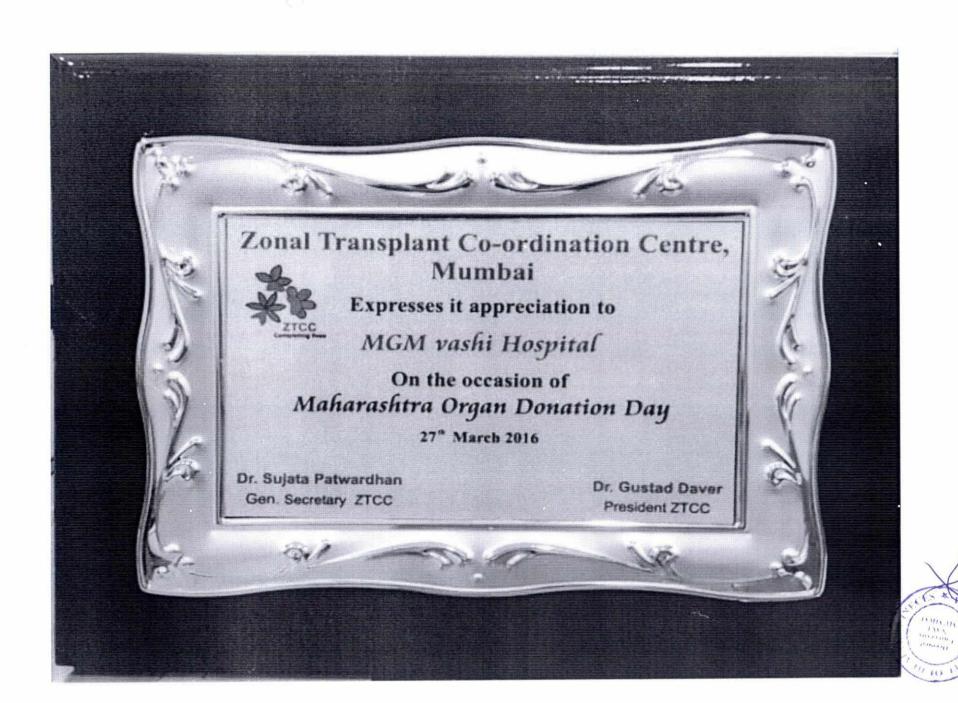

THE THOUGHT OF THE

Signature with विश्वास मल्टी कि व्हारी है बल दूस्ट

Expresses it appreciation to

M G M New Bombay Hospital

On the occasion of Maharashtra Organ Donation Day

29" March 2014

Dr. Sujata Patwardhan Gen Secretary ZTCC