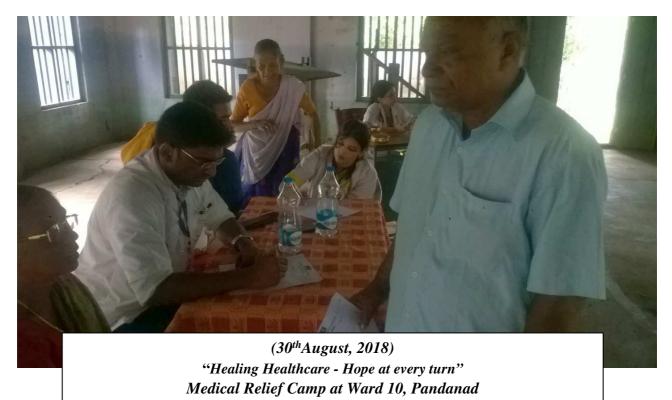

# Medical Relief Camp - 30<sup>th</sup> August, 2018

(30<sup>th</sup> August, 2018) "Spirit of caring, close to homes – road to better health" Glimpses of Medical Relief Camp conducted at Nakada, Pandanad at a flood victim's residence.