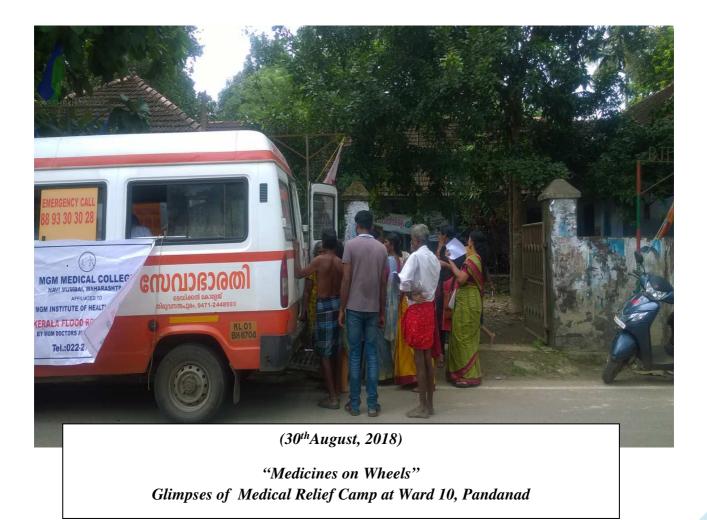

# Medical Relief Camp - 30<sup>th</sup> August, 2018

(30<sup>th</sup> August, 2018) "Spirit of caring, close to homes – road to better health" Glimpses of Medical Relief Camp conducted at Nakada, Pandanad at a flood victim's residence.