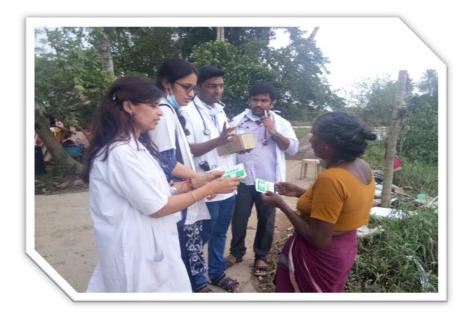

(28<sup>th</sup> August, 2018)

House to house visit for the distribution of ORS Sachets & Health Education session in the surrounding areas of Medical Relief Camp in Thuruthipada

(28<sup>th</sup> August, 2018)

House to house visit to provide Doxycycline prophylaxis in the surrounding areas of Medical Relief Camp in Thuruthipada PO Pandanad

| Document          | Daily Activity Report – Day 6                                       |
|-------------------|---------------------------------------------------------------------|
| Date of Report    | 30 <sup>th</sup> August 2018                                        |
| Date of Activity  | 29 <sup>th</sup> August 2018                                        |
|                   | Medical Relief Camps                                                |
| Activity          | 1. Village Gramam, Ennakadu, Budhanur                               |
|                   | 2. Ulunthy School Shelter camp, Budhanur                            |
|                   | 3. Village Gramam North, Ennakadu                                   |
| Location          | PO-Ennakadu, Tal-Chengannur, District – Alappuzha                   |
| Time              | 11 am – 7.30 pm                                                     |
| Demoletien Oemeel | One of the most flood affected area. Interior area                  |
| Population Served | covered with two more camps and Doxy Prophylaxis provided to needy. |
| Team              | Doctors – 06, Nurses – 05, Logistics – 01                           |