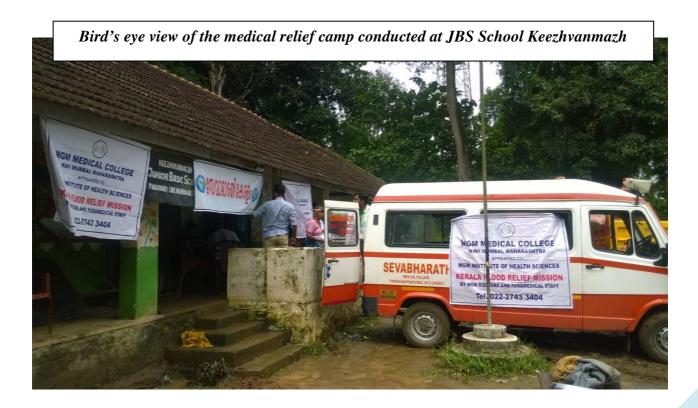

# Medical Relief Camp - 27<sup>th</sup> August, 2018

(27<sup>th</sup> August, 2018)

Free medicines being dispensed at the Medical Relief Camp in Kadampur

| Document          | Daily Activity Report – Day 5                                                                                                                                                                      |
|-------------------|----------------------------------------------------------------------------------------------------------------------------------------------------------------------------------------------------|
| Date of Report    | 28 <sup>th</sup> August 2018                                                                                                                                                                       |
| Date of Activity  | 28 <sup>th</sup> August 2018                                                                                                                                                                       |
| Activity          | Medical Relief Camps<br>1. JBS School, Keezhvanmazh PO – Pandanad<br>2. Thuruthipada, PO – Pandanad<br>House to House Activity at Thuruthipada for Doxy<br>Prophylaxis and Health Education on ORS |
| Location          | PO - Pandanad, Tal – Chengannur,<br>District – Alappuzha                                                                                                                                           |
| Time              | 10 am – 5.30 pm                                                                                                                                                                                    |
| Population Served | One of the most flood affected village. Interior area covered with second camp and House to House activity also conducted to create awareness about water borne diseases.                          |
| Team              | Doctors – 06, Nurses – 06, Logistics – 01<br>01 MGM Nursing Staff on Leave volunteered                                                                                                             |