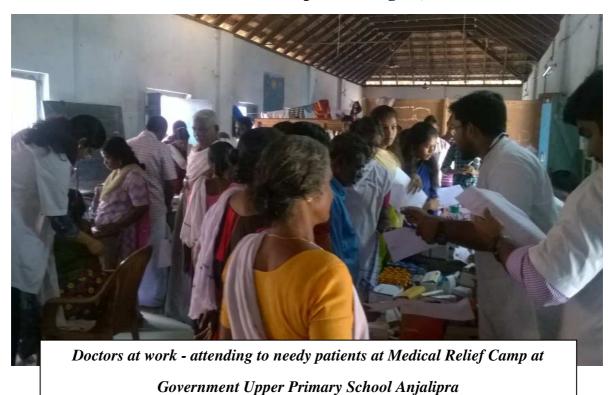

Health Camp Preparations at Base Camp

| Document                        | Daily Activity Report – Day 2                                                                                                                                                                                                                                                         |  |  |  |  |
|---------------------------------|---------------------------------------------------------------------------------------------------------------------------------------------------------------------------------------------------------------------------------------------------------------------------------------|--|--|--|--|
| Date of Report                  | 25 <sup>th</sup> August 2018                                                                                                                                                                                                                                                          |  |  |  |  |
| Date of Activity                | 25 <sup>th</sup> August 2018                                                                                                                                                                                                                                                          |  |  |  |  |
| Activity                        | Medical Relief Camp                                                                                                                                                                                                                                                                   |  |  |  |  |
| Place                           | Government Upper Primary School                                                                                                                                                                                                                                                       |  |  |  |  |
| Location                        | Anjalipra, Tal – Mavelikara, District – Alappuzha                                                                                                                                                                                                                                     |  |  |  |  |
| Time                            | 10 am – 3 pm                                                                                                                                                                                                                                                                          |  |  |  |  |
| Population Served               | 375 flood affected displaced persons from Anjalipra,<br>Panchamood and Thattarambalam who had taken<br>shelter at the school since 15 <sup>th</sup> August were screened<br>and treated. However, many people have left shelter<br>due to Onam Festival as the water is now receding. |  |  |  |  |
| Team                            | Doctors – 06, Nurses – 06, Logistics – 01                                                                                                                                                                                                                                             |  |  |  |  |
| Addon Activity                  | IEC Activity – Waterborne Diseases & Personal<br>Hygiene                                                                                                                                                                                                                              |  |  |  |  |
| Registration                    | Adult: Male – 29, Female – 71, Total – 100<br>Children: Male – 04, Female – 09, Total – 13<br>Total – 113                                                                                                                                                                             |  |  |  |  |
|                                 | Generalized Weakness: $M - 7$ , $F - 31$ , Total % - 38                                                                                                                                                                                                                               |  |  |  |  |
|                                 | Musculo-Skeletal Pain: M – 6, F – 13, Total % - 19                                                                                                                                                                                                                                    |  |  |  |  |
| Morbidity – Adult               | Acute Respiratory Infections: M-18, F-32, Total % - 50                                                                                                                                                                                                                                |  |  |  |  |
|                                 | Gastro Intestinal Disorders: $M - 4$ , $F - 8$ , Total % - 12                                                                                                                                                                                                                         |  |  |  |  |
| (Total exceeds 100% as Multiple | Skin Conditions: M – 15, F – 16, Total % - 31                                                                                                                                                                                                                                         |  |  |  |  |
| Response)                       | Hypertension: M – 3, F – 6, Total % - 9                                                                                                                                                                                                                                               |  |  |  |  |
|                                 | Trauma: M – 1, F – 2, Total % - 3                                                                                                                                                                                                                                                     |  |  |  |  |
|                                 | Miscellaneous: Total % 3                                                                                                                                                                                                                                                              |  |  |  |  |
| Morbidity -<br>Children         | Majority were suffering from ARI and Skin Infections                                                                                                                                                                                                                                  |  |  |  |  |

# Medical Relief Camp - 25<sup>th</sup> August, 2018

(25th Aug, 2018)

Individual Health Education Session in progress at Medical Relief Camp at Govt Upper Primary School Anjalipra

(25th Aug, 2018) Minds that cure & hearts that care- working towards a healthier community (Medical Relief Camp at Govt Upper Primary School Anjalipra)