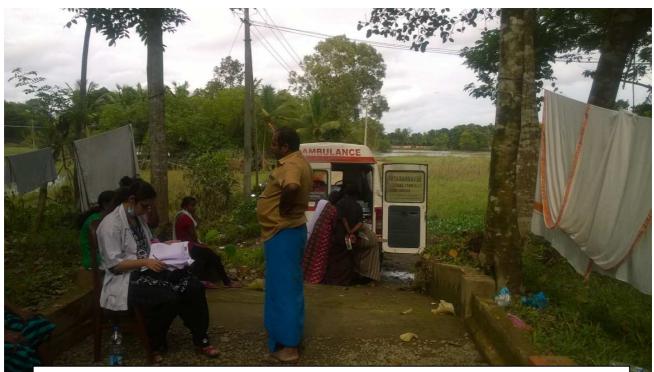

# Medical Relief Camp - 30<sup>th</sup> August, 2018

(30<sup>th</sup> August, 2018) "Spirit of caring, close to homes – road to better health" Glimpses of Medical Relief Camp conducted at Nakada, Pandanad at a flood victim's residence.

(30<sup>th</sup> August, 2018) Medical Relief Camp was conducted on the banks of the river Pamba at Nakada, Pandanad at a flood victim's residence. The rainfed Pamba river rose menacingly during the floods