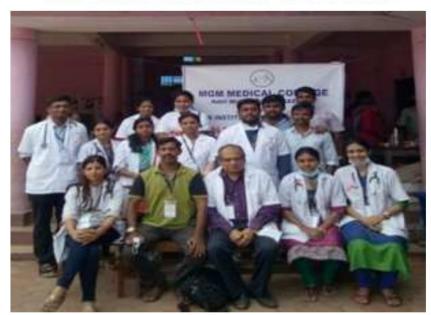

Health Camp Preparations at Base Camp

| Document                        | Daily Activity Report – Day 2                                                                                                                                                                                                                                                         |  |  |  |  |
|---------------------------------|---------------------------------------------------------------------------------------------------------------------------------------------------------------------------------------------------------------------------------------------------------------------------------------|--|--|--|--|
| Date of Report                  | 25 <sup>th</sup> August 2018                                                                                                                                                                                                                                                          |  |  |  |  |
| Date of Activity                | 25 <sup>th</sup> August 2018                                                                                                                                                                                                                                                          |  |  |  |  |
| Activity                        | Medical Relief Camp                                                                                                                                                                                                                                                                   |  |  |  |  |
| Place                           | Government Upper Primary School                                                                                                                                                                                                                                                       |  |  |  |  |
| Location                        | Anjalipra, Tal – Mavelikara, District – Alappuzha                                                                                                                                                                                                                                     |  |  |  |  |
| Time                            | 10 am – 3 pm                                                                                                                                                                                                                                                                          |  |  |  |  |
| Population Served               | 375 flood affected displaced persons from Anjalipra,<br>Panchamood and Thattarambalam who had taken<br>shelter at the school since 15 <sup>th</sup> August were screened<br>and treated. However, many people have left shelter<br>due to Onam Festival as the water is now receding. |  |  |  |  |
| Team                            | Doctors – 06, Nurses – 06, Logistics – 01                                                                                                                                                                                                                                             |  |  |  |  |
| Addon Activity                  | IEC Activity – Waterborne Diseases & Personal<br>Hygiene                                                                                                                                                                                                                              |  |  |  |  |
| Registration                    | Adult: Male – 29, Female – 71, Total – 100<br>Children: Male – 04, Female – 09, Total – 13<br>Total – 113                                                                                                                                                                             |  |  |  |  |
|                                 | Generalized Weakness: $M - 7$ , $F - 31$ , Total % - 38                                                                                                                                                                                                                               |  |  |  |  |
|                                 | Musculo-Skeletal Pain: M – 6, F – 13, Total % - 19                                                                                                                                                                                                                                    |  |  |  |  |
| Morbidity – Adult               | Acute Respiratory Infections: M-18, F-32, Total % - 50                                                                                                                                                                                                                                |  |  |  |  |
|                                 | Gastro Intestinal Disorders: $M - 4$ , $F - 8$ , Total % - 12                                                                                                                                                                                                                         |  |  |  |  |
| (Total exceeds 100% as Multiple | Skin Conditions: M – 15, F – 16, Total % - 31                                                                                                                                                                                                                                         |  |  |  |  |
| Response)                       | Hypertension: M – 3, F – 6, Total % - 9                                                                                                                                                                                                                                               |  |  |  |  |
|                                 | Trauma: M – 1, F – 2, Total % - 3                                                                                                                                                                                                                                                     |  |  |  |  |
|                                 | Miscellaneous: Total % 3                                                                                                                                                                                                                                                              |  |  |  |  |
| Morbidity -<br>Children         | Majority were suffering from ARI and Skin Infections                                                                                                                                                                                                                                  |  |  |  |  |

# Medical Relief Camp - 25<sup>th</sup> August, 2018

(25th Aug, 2018)

Individual Health Education Session in progress at Medical Relief Camp at Govt Upper Primary School Anjalipra

(25th Aug, 2018) Minds that cure & hearts that care- working towards a healthier community (Medical Relief Camp at Govt Upper Primary School Anjalipra)