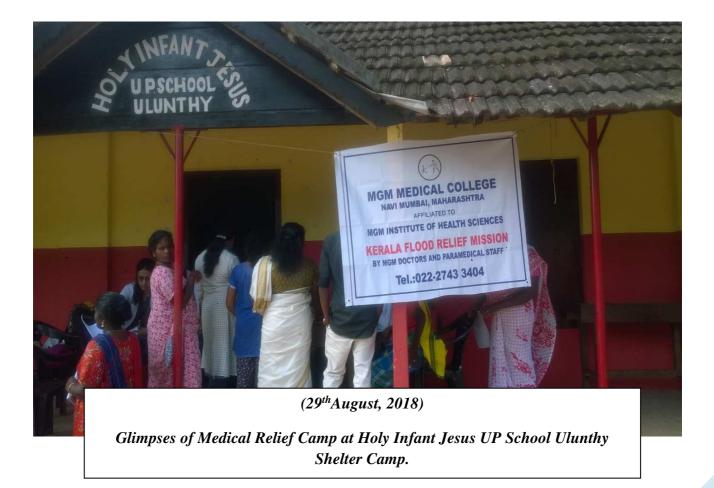

### Medical Relief Camp - 29th August, 2018

(29<sup>th</sup>August, 2018) "Healing healthcare together- giving elderly the care they deserve" Medical Relief Camp at Village Gramam, Ennakadu Budhanur.

Glimpses of Medical Relief Camp at Holy Infant Jesus UP School Ulunthy Shelter Camp.