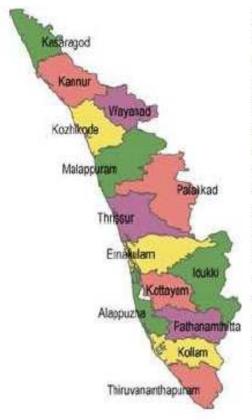

# BACKGROUND

- Kerala state has 44 rivers. All 80 dams across the state had released excess flood waters (with Idukki arc dam, one of the biggest in Asia opening its gates after 26 years) due to heavy rainfall.
- The resulting floods have affected 13 out of the total 14 districts of Kerala. This year's floods have been described as once in a 100-year event by media.
- Since the start of the monsoon, in Kerala alone, 324 lives were lost, 220,000 people were left homeless, 2.8 billion US dollars in economic losses with more than 10,000 kilometers of roads damaged, 223,139 people sheltered in 1,500 relief camps.
- The state has received 41 per cent in excess of the normal rainfall for every year, which is in stark contrast to 8 per cent below average for the rest of the country.
- The rail and road connectivity had been severely hit.
- Amongst all Alappuzha, Kottayam, Pathanamthitta, Ernakulam, Wynand & Idukki districts continue being the worst affected.

• All 14 districts of the state were placed on red alert and Indian government had declared a Level 3 calamity.

# Kerala Flood Extent

Kerala 2018 Floods – A state of disarray & shock