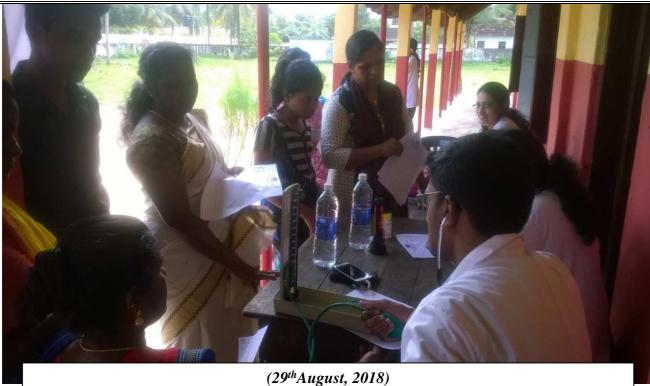

## Health Education at Camp and Community

Visit to camp by Kerala State Government Nodal Officer

Dr. Shreehari, Kerala State Government nodal health functionary visited our camp at Puliyoor with team of local health staff on 26<sup>th</sup> August. He had shown immense interest in our activities and took feedback from us about our findings and gave necessary instructions to local staff for corrective measures and support. He appreciated work of our team.