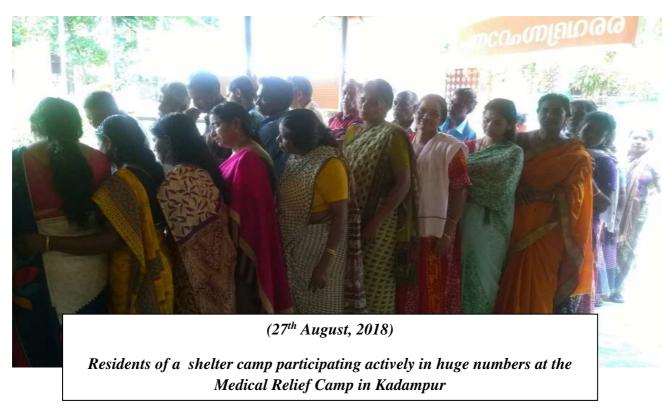

"Working together for a healthier community"

Glimpses of the Medical Relief Camp at Govt Higher Secondary School, Puliyoor

| Document          | Daily Activity Report – Day 4                                                                                                                                                                                         |
|-------------------|-----------------------------------------------------------------------------------------------------------------------------------------------------------------------------------------------------------------------|
| Date of Report    | 27 <sup>th</sup> August 2018                                                                                                                                                                                          |
| Date of Activity  | 27 <sup>th</sup> August 2018                                                                                                                                                                                          |
| Activity          | Medical Relief Camp                                                                                                                                                                                                   |
| Place             | Kadampur                                                                                                                                                                                                              |
| Location          | PO- Budhanoor Tal - Chengannur District - Alappuzha                                                                                                                                                                   |
| Time              | 10 am – 5 pm                                                                                                                                                                                                          |
| Population Served | One of the most flood affected village of approx. 2000 population submerged up to 8-10 ft. The place where camp is being conducted was under water till 4-5 days ago. Many people have still not returned to village. |
| Team              | Doctors – 06, Nurses – 06, Logistics – 01<br>01 MGM Nursing Staff on Leave volunteered                                                                                                                                |
| Add-on Activity   | IEC Activity – Waterborne Diseases & Personal Hygiene                                                                                                                                                                 |

# Medical Relief Camp - 27<sup>th</sup> August, 2018

(27<sup>th</sup> August, 2018)

Free medicines being dispensed at the Medical Relief Camp in Kadampur

| Document          | Daily Activity Report – Day 5                                                                                                                                                                      |
|-------------------|----------------------------------------------------------------------------------------------------------------------------------------------------------------------------------------------------|
| Date of Report    | 28 <sup>th</sup> August 2018                                                                                                                                                                       |
| Date of Activity  | 28 <sup>th</sup> August 2018                                                                                                                                                                       |
| Activity          | Medical Relief Camps<br>1. JBS School, Keezhvanmazh PO – Pandanad<br>2. Thuruthipada, PO – Pandanad<br>House to House Activity at Thuruthipada for Doxy<br>Prophylaxis and Health Education on ORS |
| Location          | PO - Pandanad, Tal – Chengannur,<br>District – Alappuzha                                                                                                                                           |
| Time              | 10 am – 5.30 pm                                                                                                                                                                                    |
| Population Served | One of the most flood affected village. Interior area covered with second camp and House to House activity also conducted to create awareness about water borne diseases.                          |
| Team              | Doctors – 06, Nurses – 06, Logistics – 01<br>01 MGM Nursing Staff on Leave volunteered                                                                                                             |