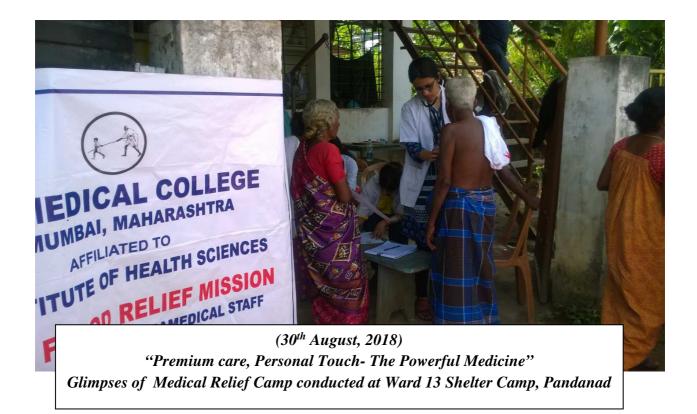

(30<sup>th</sup> August, 2018) Flood victims line up to seek medical care at Medical Relief Camp conducted at Ward 13 Shelter Camp, Pandanad