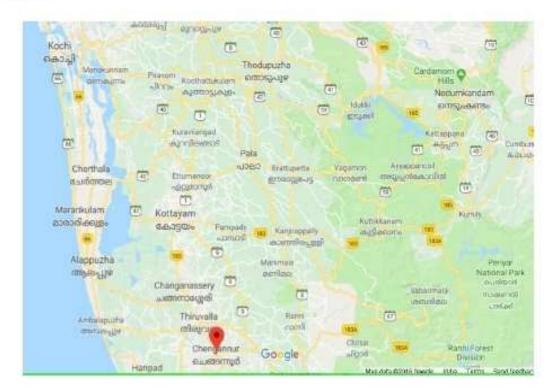

#### **Activity Location**

# Snapshot of the Destination Location MGM KERALA FLOOD RELIEF MISSION TEAM

| Document          | Daily Activity Report – Day 3                                                                                                                                                                                                                                                                     |
|-------------------|---------------------------------------------------------------------------------------------------------------------------------------------------------------------------------------------------------------------------------------------------------------------------------------------------|
| Date of Report    | 26 <sup>th</sup> August 2018                                                                                                                                                                                                                                                                      |
| Date of Activity  | 26 <sup>th</sup> August 2018                                                                                                                                                                                                                                                                      |
| Activity          | Medical Relief Camp                                                                                                                                                                                                                                                                               |
| Place             | Government Higher Secondary School                                                                                                                                                                                                                                                                |
| Location          | Puliyoor, Tal – Chengannur, District – Alappuzha                                                                                                                                                                                                                                                  |
| Time              | 10 am – 3 pm                                                                                                                                                                                                                                                                                      |
| Population Served | 784 flood affected displaced persons from Budhannur,<br>Pandanad, Palachuvadu and Kizhakhenmuthoor who<br>had taken shelter at the school since 16 <sup>th</sup> August were<br>screened and treated. However, many people were<br>unavailable due to Onam Festival as the water was<br>receding. |
| Team              | Doctors – 06, Nurses – 06, Logistics – 01<br>01 MGM Nursing Staff on Leave volunteered                                                                                                                                                                                                            |
| Add-on Activity   | IEC Activity – Waterborne Diseases & Personal Hygiene                                                                                                                                                                                                                                             |