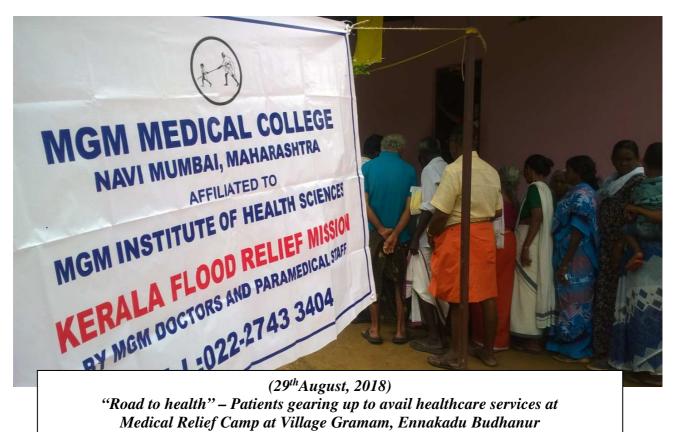

| Document          | Daily Activity Report – Day 3                                                                                                                                                                                                                                                                     |
|-------------------|---------------------------------------------------------------------------------------------------------------------------------------------------------------------------------------------------------------------------------------------------------------------------------------------------|
| Date of Report    | 26 <sup>th</sup> August 2018                                                                                                                                                                                                                                                                      |
| Date of Activity  | 26 <sup>th</sup> August 2018                                                                                                                                                                                                                                                                      |
| Activity          | Medical Relief Camp                                                                                                                                                                                                                                                                               |
| Place             | Government Higher Secondary School                                                                                                                                                                                                                                                                |
| Location          | Puliyoor, Tal – Chengannur, District – Alappuzha                                                                                                                                                                                                                                                  |
| Time              | 10 am – 3 pm                                                                                                                                                                                                                                                                                      |
| Population Served | 784 flood affected displaced persons from Budhannur,<br>Pandanad, Palachuvadu and Kizhakhenmuthoor who<br>had taken shelter at the school since 16 <sup>th</sup> August were<br>screened and treated. However, many people were<br>unavailable due to Onam Festival as the water was<br>receding. |
| Team              | Doctors – 06, Nurses – 06, Logistics – 01<br>01 MGM Nursing Staff on Leave volunteered                                                                                                                                                                                                            |
| Add-on Activity   | IEC Activity – Waterborne Diseases & Personal Hygiene                                                                                                                                                                                                                                             |

|                                                                                | Adult M     | Adult F     | Adult T     | Child M     | Child F     | Child T     | TOTAL       |  |
|--------------------------------------------------------------------------------|-------------|-------------|-------------|-------------|-------------|-------------|-------------|--|
| Registrations                                                                  | 64          | 123         | 187         | 22          | 21          | 43          | 230         |  |
| Generalized Weakness                                                           | 17          | 29          | 46          | 4           | 0           | 4           | 50          |  |
|                                                                                | <b>26.6</b> | <b>23.6</b> | <b>24.6</b> | <b>18.2</b> | <b>0.0</b>  | <b>9.3</b>  | <b>21.7</b> |  |
| Musculo Skeletal Pain                                                          | 14          | 22          | 36          | 0           | 0           | 0           | 36          |  |
|                                                                                | <b>21.9</b> | <b>17.9</b> | <b>19.3</b> | <b>0.0</b>  | <b>0.0</b>  | <b>0.0</b>  | <b>15.7</b> |  |
| Acute Resp. Infections                                                         | 37          | 73          | 110         | 13          | 11          | 24          | 134         |  |
|                                                                                | <b>57.8</b> | <b>59.3</b> | <b>58.8</b> | <b>59.1</b> | <b>52.4</b> | <b>55.8</b> | <b>58.3</b> |  |
| Diarrhoea / Vomiting                                                           | 17          | 19          | 36          | 10          | 4           | 14          | 50          |  |
|                                                                                | <b>26.6</b> | <b>15.4</b> | <b>19.3</b> | <b>45.5</b> | <b>19.0</b> | <b>32.6</b> | <b>21.7</b> |  |
| Other GI Disorder                                                              | 8           | 12          | 20          | 0           | 0           | 0           | 20          |  |
|                                                                                | <b>12.5</b> | <b>9.8</b>  | <b>10.7</b> | <b>0.0</b>  | <b>0.0</b>  | <b>0.0</b>  | <b>8.7</b>  |  |
| Skin Infections                                                                | 7           | 17          | 24          | 0           | 0           | 0           | 24          |  |
|                                                                                | <b>10.9</b> | <b>13.8</b> | <b>12.8</b> | <b>0.0</b>  | <i>0.0</i>  | <b>0.0</b>  | <b>10.4</b> |  |
| Hypertension                                                                   | 1           | 3           | 4           | 0           | 0           | 0           | 4           |  |
|                                                                                | <b>1.6</b>  | <b>2.4</b>  | <b>2.1</b>  | <b>0.0</b>  | <i>0.0</i>  | <b>0.0</b>  | <b>1.7</b>  |  |
| Trauma                                                                         | 1           | 1           | 2           | 1           | 1           | 2           | 4           |  |
|                                                                                | <b>1.6</b>  | <b>0.8</b>  | <b>1.1</b>  | <b>4.5</b>  | <b>4.8</b>  | <b>4.7</b>  | <b>1.7</b>  |  |
| Headache / Stress                                                              | 2           | 2           | 4           | 0           | 0           | 0           | 4           |  |
|                                                                                | <b>3.1</b>  | <b>1.6</b>  | <b>2.1</b>  | <i>0.0</i>  | <i>0.0</i>  | <i>0.0</i>  | <b>1.7</b>  |  |
| Miscellaneous                                                                  | 5           | 10          | 15          | 0           | 0           | 0           | 15          |  |
|                                                                                | <b>7.8</b>  | <b>8.1</b>  | <b>8.0</b>  | 0.0         | 0.0         | 0.0         | <b>6.5</b>  |  |
| Urgent Referrals to Higher / District Centre - 3: Two shifted by 108 Ambulance |             |             |             |             |             |             |             |  |