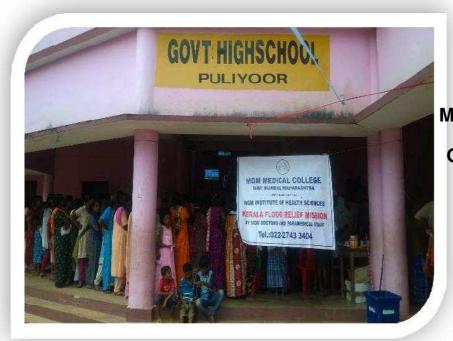

| Document          | Daily Activity Report – Day 3                                                                                                                                                                                                                                                                     |
|-------------------|---------------------------------------------------------------------------------------------------------------------------------------------------------------------------------------------------------------------------------------------------------------------------------------------------|
| Date of Report    | 26 <sup>th</sup> August 2018                                                                                                                                                                                                                                                                      |
| Date of Activity  | 26 <sup>th</sup> August 2018                                                                                                                                                                                                                                                                      |
| Activity          | Medical Relief Camp                                                                                                                                                                                                                                                                               |
| Place             | Government Higher Secondary School                                                                                                                                                                                                                                                                |
| Location          | Puliyoor, Tal – Chengannur, District – Alappuzha                                                                                                                                                                                                                                                  |
| Time              | 10 am – 3 pm                                                                                                                                                                                                                                                                                      |
| Population Served | 784 flood affected displaced persons from Budhannur,<br>Pandanad, Palachuvadu and Kizhakhenmuthoor who<br>had taken shelter at the school since 16 <sup>th</sup> August were<br>screened and treated. However, many people were<br>unavailable due to Onam Festival as the water was<br>receding. |
| Team              | Doctors – 06, Nurses – 06, Logistics – 01<br>01 MGM Nursing Staff on Leave volunteered                                                                                                                                                                                                            |
| Add-on Activity   | IEC Activity – Waterborne Diseases & Personal Hygiene                                                                                                                                                                                                                                             |

### Medical Relief Camp - 26<sup>th</sup> August, 2018

"Working together for a healthier community"

Glimpses of the Medical Relief Camp at Govt Higher Secondary School, Puliyoor

| Document          | Daily Activity Report – Day 4                                                                                                                                                                                         |
|-------------------|-----------------------------------------------------------------------------------------------------------------------------------------------------------------------------------------------------------------------|
| Date of Report    | 27 <sup>th</sup> August 2018                                                                                                                                                                                          |
| Date of Activity  | 27 <sup>th</sup> August 2018                                                                                                                                                                                          |
| Activity          | Medical Relief Camp                                                                                                                                                                                                   |
| Place             | Kadampur                                                                                                                                                                                                              |
| Location          | PO- Budhanoor Tal - Chengannur District - Alappuzha                                                                                                                                                                   |
| Time              | 10 am – 5 pm                                                                                                                                                                                                          |
| Population Served | One of the most flood affected village of approx. 2000 population submerged up to 8-10 ft. The place where camp is being conducted was under water till 4-5 days ago. Many people have still not returned to village. |
| Team              | Doctors – 06, Nurses – 06, Logistics – 01<br>01 MGM Nursing Staff on Leave volunteered                                                                                                                                |
| Add-on Activity   | IEC Activity – Waterborne Diseases & Personal Hygiene                                                                                                                                                                 |