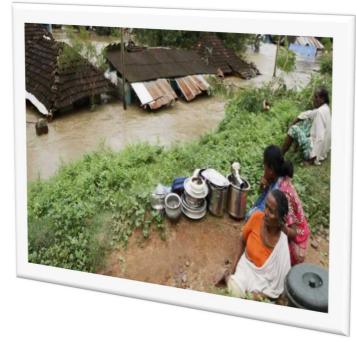

# BACKGROUND

- Kerala state has 44 rivers. All 80 dams across the state had released excess flood waters (with Idukki arc dam, one of the biggest in Asia opening its gates after 26 years) due to heavy rainfall.
- The resulting floods have affected 13 out of the total 14 districts of Kerala. This year's floods have been described as once in a 100-year event by media.
- Since the start of the monsoon, in Kerala alone, 324 lives were lost, 220,000 people were left homeless, 2.8 billion US dollars in economic losses with more than 10,000 kilometers of roads damaged, 223,139 people sheltered in 1,500 relief camps.
- The state has received 41 per cent in excess of the normal rainfall for every year, which is in stark contrast to 8 per cent below average for the rest of the country.
- The rail and road connectivity had been severely hit.
- Amongst all Alappuzha, Kottayam, Pathanamthitta, Ernakulam, Wynand & Idukki districts continue being the worst affected.

# Kerala Flood Extent

Kerala 2018 Floods – A state of disarray & shock