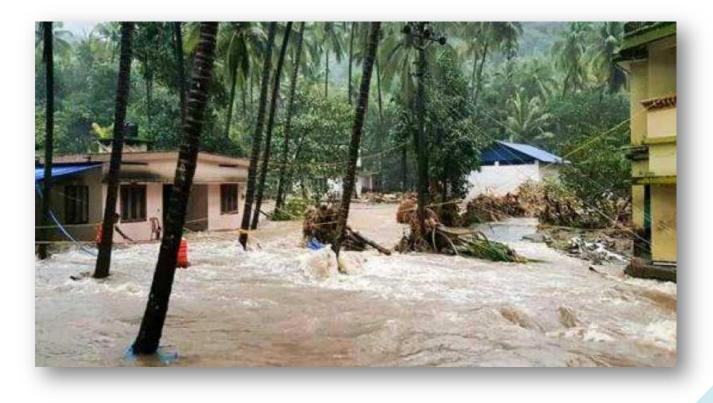

# BACKGROUND

- Kerala state has 44 rivers. All 80 dams across the state had released excess flood waters (with Idukki arc dam, one of the biggest in Asia opening its gates after 26 years) due to heavy rainfall.
- The resulting floods have affected 13 out of the total 14 districts of Kerala. This year's floods have been described as once in a 100-year event by media.
- Since the start of the monsoon, in Kerala alone, 324 lives were lost, 220,000 people were left homeless, 2.8 billion US dollars in economic losses with more than 10,000 kilometers of roads damaged, 223,139 people sheltered in 1,500 relief camps.
- The state has received 41 per cent in excess of the normal rainfall for every year, which is in stark contrast to 8 per cent below average for the rest of the country.
- The rail and road connectivity had been severely hit.
- Amongst all Alappuzha, Kottayam, Pathanamthitta, Ernakulam, Wynand & Idukki districts continue being the worst affected.

• All 14 districts of the state were placed on red alert and Indian government had declared a Level 3 calamity.

# Kerala Flood Extent

Kerala 2018 Floods – A state of disarray & shock