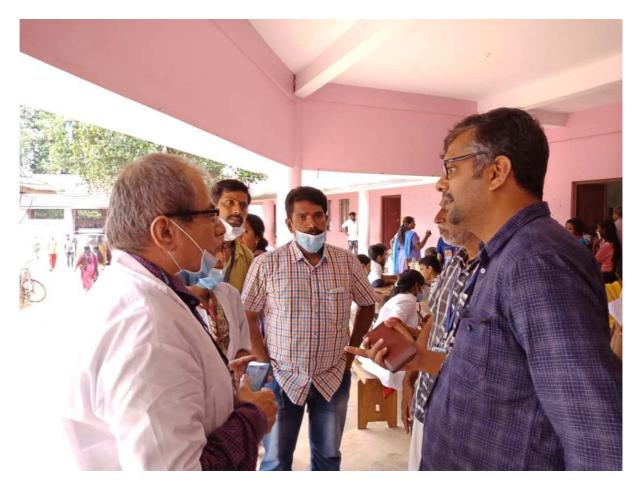

## Health Education at Camp and Community

Visit to camp by Kerala State Government Nodal Officer

Dr. Shreehari, Kerala State Government nodal health functionary visited our camp at Puliyoor with team of local health staff on 26<sup>th</sup> August. He had shown immense interest in our activities and took feedback from us about our findings and gave necessary instructions to local staff for corrective measures and support. He appreciated work of our team.