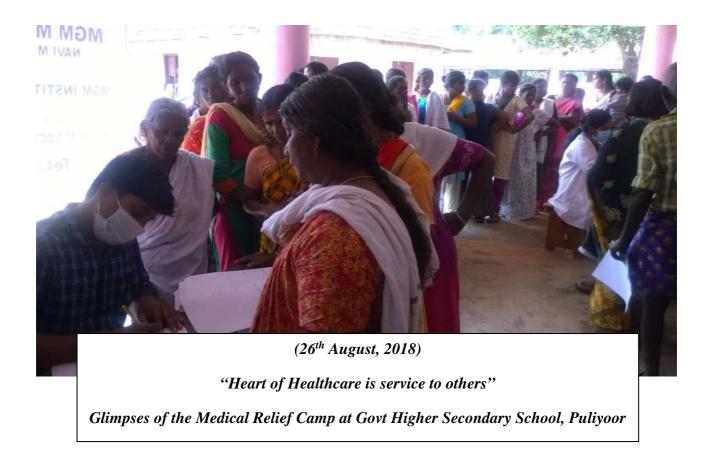

"Working together for a healthier community"

Glimpses of the Medical Relief Camp at Govt Higher Secondary School, Puliyoor

| Document          | Daily Activity Report – Day 4                                                                                                                                                                                         |
|-------------------|-----------------------------------------------------------------------------------------------------------------------------------------------------------------------------------------------------------------------|
| Date of Report    | 27 <sup>th</sup> August 2018                                                                                                                                                                                          |
| Date of Activity  | 27 <sup>th</sup> August 2018                                                                                                                                                                                          |
| Activity          | Medical Relief Camp                                                                                                                                                                                                   |
| Place             | Kadampur                                                                                                                                                                                                              |
| Location          | PO- Budhanoor Tal - Chengannur District - Alappuzha                                                                                                                                                                   |
| Time              | 10 am – 5 pm                                                                                                                                                                                                          |
| Population Served | One of the most flood affected village of approx. 2000 population submerged up to 8-10 ft. The place where camp is being conducted was under water till 4-5 days ago. Many people have still not returned to village. |
| Team              | Doctors – 06, Nurses – 06, Logistics – 01<br>01 MGM Nursing Staff on Leave volunteered                                                                                                                                |
| Add-on Activity   | IEC Activity – Waterborne Diseases & Personal Hygiene                                                                                                                                                                 |