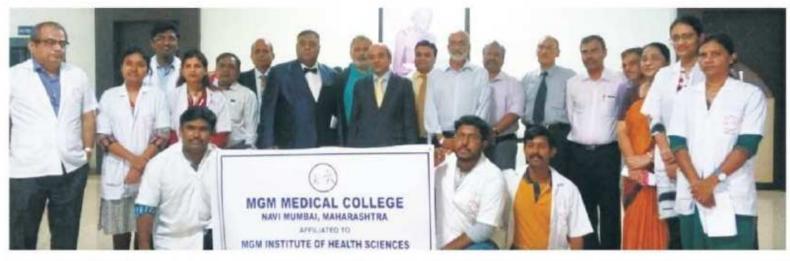

# Snapshot of the Destination Location MGM KERALA FLOOD RELIEF MISSION TEAM

# 14 Dynamic Team Members from various Departments

- Dr. Prasad Waingankar, Professor & Head, Department of Community Medicine (Team Leader)
- Dr. Shaba C Thomas , JR2, Community Medicine (Mission Coordinator – Medical Officer)
- Dr. Sneha P Kotian , JR2, Community Medicine (Team Member – Medical Officer)
- Dr. Varsha Reddy, Senior Resident, Geriatrics (Team Member – Medical Officer)
- Dr. Sivakami N, JR2, Pediatrics (Team Member – Medical Officer)
- Dr. Nevin S Thomas , JR1, General Medicine (Team Member – Medical Officer)
- Rojees Rajan, Nursing Supervisor (Supervisor – Nursing Staff)
- Ujwala Chorghe , Nursing Staff, MJPJAY (Team Member – Nurse)
- 9. Jestin C P , Nursing Staff (Team Member – Nurse)
- 10. Jomy K Thomas , Nursing Staff (Team Member – Nurse)
- 11. Ansu Varghese, Nursing Staff (Team Member – Nurse)
- 12. Sherrin M Jolly, Nursing Staff

(Team Member – Nurse)

- 13. Lidiya M Thomas, Nursing Staff (Team Member – Nurse)
- 14. Yogesh Sakhare, Welfare Clerk, MJPJAY (Team Manager – Logistics Support)

| Document         | Daily Activity Report – Day 0                             |  |  |  |  |  |  |  |
|------------------|-----------------------------------------------------------|--|--|--|--|--|--|--|
| Date of Report   | 25 <sup>th</sup> August 2018                              |  |  |  |  |  |  |  |
| Date of Activity | 23 <sup>rd</sup> August 2018                              |  |  |  |  |  |  |  |
| Place            | MGM Institute of Health Sciences, Navi Mumbai             |  |  |  |  |  |  |  |
| Activity         | Departure of MGM Kerala Flood Relief Mission Team         |  |  |  |  |  |  |  |
|                  | After the necessary preparations for providing health     |  |  |  |  |  |  |  |
|                  | services to the flood affected population in Kerala for a |  |  |  |  |  |  |  |
|                  | period of one week by team of 14 MGM Doctors, Nursing     |  |  |  |  |  |  |  |
|                  | Staff and Paramedics a team 10 members departed by        |  |  |  |  |  |  |  |
|                  | Train to Alappuzha on $23_{rd}$ August morning with the   |  |  |  |  |  |  |  |
|                  | blessings of MGM Trustee and Officials of MGM Institute   |  |  |  |  |  |  |  |
|                  | of Health Sciences and MGM Medical College and            |  |  |  |  |  |  |  |
|                  | Hospital, Navi Mumbai and Nursing School.                 |  |  |  |  |  |  |  |