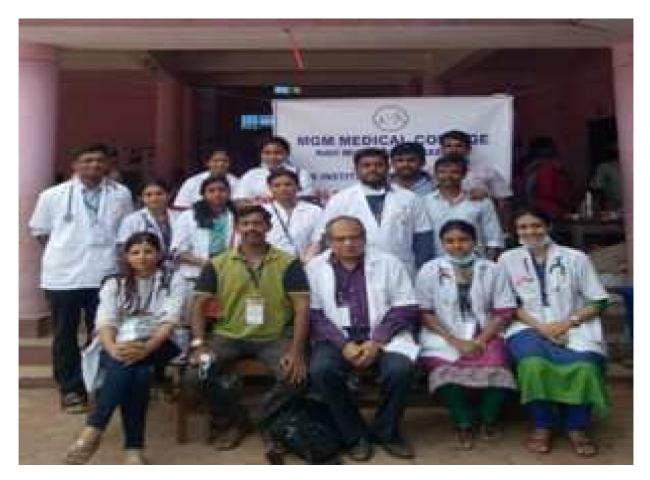

# 14 Dynamic Team Members from various Departments

- Dr. Prasad Waingankar, Professor & Head, Department of Community Medicine (Team Leader)
- Dr. Shaba C Thomas , JR2, Community Medicine (Mission Coordinator – Medical Officer)
- Dr. Sneha P Kotian , JR2, Community Medicine (Team Member – Medical Officer)
- Dr. Varsha Reddy, Senior Resident, Geriatrics (Team Member – Medical Officer)
- Dr. Sivakami N, JR2, Pediatrics (Team Member – Medical Officer)
- Dr. Nevin S Thomas , JR1, General Medicine (Team Member – Medical Officer)
- Rojees Rajan, Nursing Supervisor (Supervisor – Nursing Staff)
- Ujwala Chorghe , Nursing Staff, MJPJAY (Team Member – Nurse)
- 9. Jestin C P , Nursing Staff (Team Member – Nurse)
- 10. Jomy K Thomas , Nursing Staff (Team Member – Nurse)
- 11. Ansu Varghese, Nursing Staff (Team Member – Nurse)
- 12. Sherrin M Jolly, Nursing Staff

(Team Member – Nurse)

- 13. Lidiya M Thomas, Nursing Staff (Team Member – Nurse)
- 14. Yogesh Sakhare, Welfare Clerk, MJPJAY (Team Manager – Logistics Support)

| Document         | Daily Activity Report – Day 0                             |  |  |  |  |  |  |  |
|------------------|-----------------------------------------------------------|--|--|--|--|--|--|--|
| Date of Report   | 25 <sup>th</sup> August 2018                              |  |  |  |  |  |  |  |
| Date of Activity | 23 <sup>rd</sup> August 2018                              |  |  |  |  |  |  |  |
| Place            | MGM Institute of Health Sciences, Navi Mumbai             |  |  |  |  |  |  |  |
| Activity         | Departure of MGM Kerala Flood Relief Mission Team         |  |  |  |  |  |  |  |
|                  | After the necessary preparations for providing health     |  |  |  |  |  |  |  |
|                  | services to the flood affected population in Kerala for a |  |  |  |  |  |  |  |
|                  | period of one week by team of 14 MGM Doctors, Nursing     |  |  |  |  |  |  |  |
|                  | Staff and Paramedics a team 10 members departed by        |  |  |  |  |  |  |  |
|                  | Train to Alappuzha on $23_{rd}$ August morning with the   |  |  |  |  |  |  |  |
|                  | blessings of MGM Trustee and Officials of MGM Institute   |  |  |  |  |  |  |  |
|                  | of Health Sciences and MGM Medical College and            |  |  |  |  |  |  |  |
|                  | Hospital, Navi Mumbai and Nursing School.                 |  |  |  |  |  |  |  |