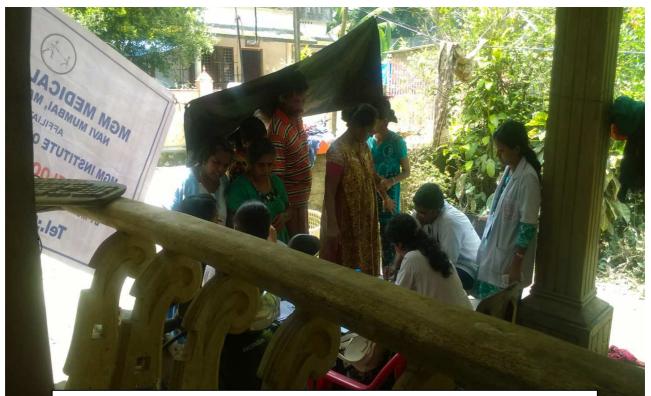

(30<sup>th</sup> August, 2018) Flood victims line up to seek medical care at Medical Relief Camp conducted at Ward 13 Shelter Camp, Pandanad