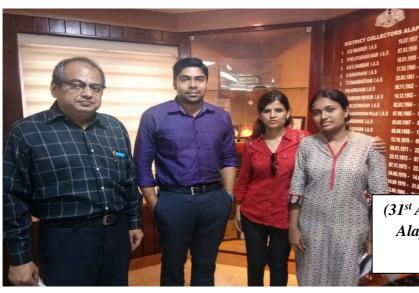

(31<sup>st</sup> August, 2018) Meeting with Alappuzha District Collector Shri Suhas S.