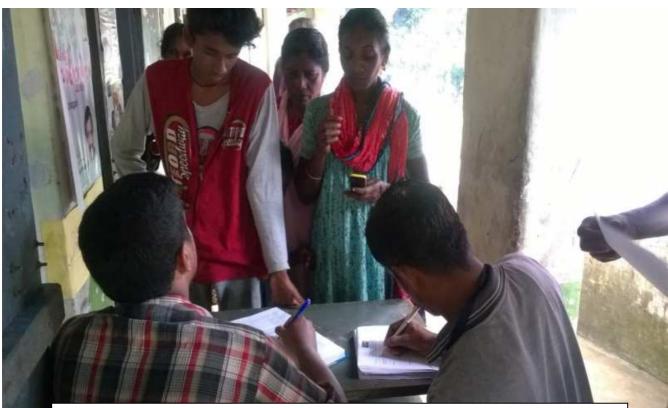

(28<sup>th</sup> August, 2018)

House to house visit for the distribution of ORS Sachets & Health Education session in the surrounding areas of Medical Relief Camp in Thuruthipada

(28<sup>th</sup> August, 2018)

House to house visit to provide Doxycycline prophylaxis in the surrounding areas of Medical Relief Camp in Thuruthipada PO Pandanad

| Document          | Daily Activity Report – Day 6                                       |
|-------------------|---------------------------------------------------------------------|
| Date of Report    | 30 <sup>th</sup> August 2018                                        |
| Date of Activity  | 29 <sup>th</sup> August 2018                                        |
|                   | Medical Relief Camps                                                |
| Activity          | 1. Village Gramam, Ennakadu, Budhanur                               |
|                   | 2. Ulunthy School Shelter camp, Budhanur                            |
|                   | 3. Village Gramam North, Ennakadu                                   |
| Location          | PO-Ennakadu, Tal-Chengannur, District – Alappuzha                   |
| Time              | 11 am – 7.30 pm                                                     |
| Demoletien Oemeel | One of the most flood affected area. Interior area                  |
| Population Served | covered with two more camps and Doxy Prophylaxis provided to needy. |
| Team              | Doctors – 06, Nurses – 05, Logistics – 01                           |