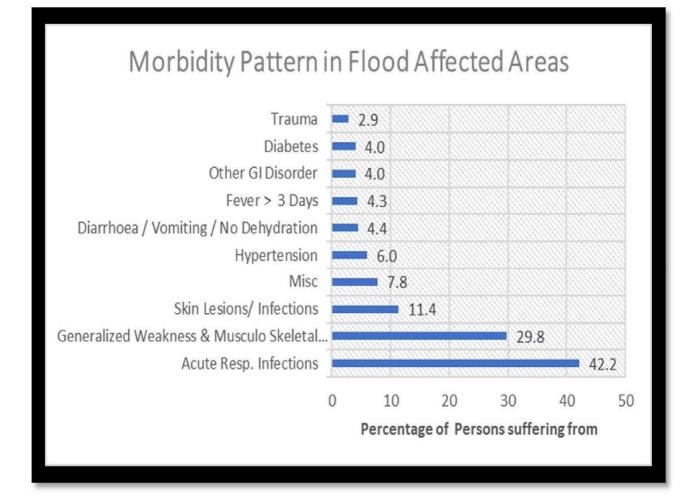

Health Camp Preparations at Base Camp

| Document                        | Daily Activity Report – Day 2                                                                                                                                                                                                                                                         |  |  |  |  |
|---------------------------------|---------------------------------------------------------------------------------------------------------------------------------------------------------------------------------------------------------------------------------------------------------------------------------------|--|--|--|--|
| Date of Report                  | 25 <sup>th</sup> August 2018                                                                                                                                                                                                                                                          |  |  |  |  |
| Date of Activity                | 25 <sup>th</sup> August 2018                                                                                                                                                                                                                                                          |  |  |  |  |
| Activity                        | Medical Relief Camp                                                                                                                                                                                                                                                                   |  |  |  |  |
| Place                           | Government Upper Primary School                                                                                                                                                                                                                                                       |  |  |  |  |
| Location                        | Anjalipra, Tal – Mavelikara, District – Alappuzha                                                                                                                                                                                                                                     |  |  |  |  |
| Time                            | 10 am – 3 pm                                                                                                                                                                                                                                                                          |  |  |  |  |
| Population Served               | 375 flood affected displaced persons from Anjalipra,<br>Panchamood and Thattarambalam who had taken<br>shelter at the school since 15 <sup>th</sup> August were screened<br>and treated. However, many people have left shelter<br>due to Onam Festival as the water is now receding. |  |  |  |  |
| Team                            | Doctors – 06, Nurses – 06, Logistics – 01                                                                                                                                                                                                                                             |  |  |  |  |
| Addon Activity                  | IEC Activity – Waterborne Diseases & Personal<br>Hygiene                                                                                                                                                                                                                              |  |  |  |  |
| Registration                    | Adult: Male – 29, Female – 71, Total – 100<br>Children: Male – 04, Female – 09, Total – 13<br>Total – 113                                                                                                                                                                             |  |  |  |  |
|                                 | Generalized Weakness: $M - 7$ , $F - 31$ , Total % - 38                                                                                                                                                                                                                               |  |  |  |  |
|                                 | Musculo-Skeletal Pain: M – 6, F – 13, Total % - 19                                                                                                                                                                                                                                    |  |  |  |  |
| Morbidity – Adult               | Acute Respiratory Infections: M-18, F-32, Total % - 50                                                                                                                                                                                                                                |  |  |  |  |
|                                 | Gastro Intestinal Disorders: $M - 4$ , $F - 8$ , Total % - 12                                                                                                                                                                                                                         |  |  |  |  |
| (Total exceeds 100% as Multiple | Skin Conditions: M – 15, F – 16, Total % - 31                                                                                                                                                                                                                                         |  |  |  |  |
| Response)                       | Hypertension: M – 3, F – 6, Total % - 9                                                                                                                                                                                                                                               |  |  |  |  |
|                                 | Trauma: M – 1, F – 2, Total % - 3                                                                                                                                                                                                                                                     |  |  |  |  |
|                                 | Miscellaneous: Total % 3                                                                                                                                                                                                                                                              |  |  |  |  |
| Morbidity -<br>Children         | Majority were suffering from ARI and Skin Infections                                                                                                                                                                                                                                  |  |  |  |  |

|                                                                                | Adult M     | Adult F     | Adult T     | Child M     | Child F     | Child T     | TOTAL       |  |
|--------------------------------------------------------------------------------|-------------|-------------|-------------|-------------|-------------|-------------|-------------|--|
| Registrations                                                                  | 64          | 123         | 187         | 22          | 21          | 43          | 230         |  |
| Generalized Weakness                                                           | 17          | 29          | 46          | 4           | 0           | 4           | 50          |  |
|                                                                                | <b>26.6</b> | <b>23.6</b> | <b>24.6</b> | <b>18.2</b> | <b>0.0</b>  | <b>9.3</b>  | <b>21.7</b> |  |
| Musculo Skeletal Pain                                                          | 14          | 22          | 36          | 0           | 0           | 0           | 36          |  |
|                                                                                | <b>21.9</b> | <b>17.9</b> | <b>19.3</b> | <b>0.0</b>  | <b>0.0</b>  | <b>0.0</b>  | <b>15.7</b> |  |
| Acute Resp. Infections                                                         | 37          | 73          | 110         | 13          | 11          | 24          | 134         |  |
|                                                                                | <b>57.8</b> | <b>59.3</b> | <b>58.8</b> | <b>59.1</b> | <b>52.4</b> | <b>55.8</b> | <b>58.3</b> |  |
| Diarrhoea / Vomiting                                                           | 17          | 19          | 36          | 10          | 4           | 14          | 50          |  |
|                                                                                | <b>26.6</b> | <b>15.4</b> | <b>19.3</b> | <b>45.5</b> | <b>19.0</b> | <b>32.6</b> | <b>21.7</b> |  |
| Other GI Disorder                                                              | 8           | 12          | 20          | 0           | 0           | 0           | 20          |  |
|                                                                                | <b>12.5</b> | <b>9.8</b>  | <b>10.7</b> | <b>0.0</b>  | <b>0.0</b>  | <b>0.0</b>  | <b>8.7</b>  |  |
| Skin Infections                                                                | 7           | 17          | 24          | 0           | 0           | 0           | 24          |  |
|                                                                                | <b>10.9</b> | <b>13.8</b> | <b>12.8</b> | <b>0.0</b>  | <i>0.0</i>  | <b>0.0</b>  | <b>10.4</b> |  |
| Hypertension                                                                   | 1           | 3           | 4           | 0           | 0           | 0           | 4           |  |
|                                                                                | <b>1.6</b>  | <b>2.4</b>  | <b>2.1</b>  | <b>0.0</b>  | <i>0.0</i>  | <b>0.0</b>  | <b>1.7</b>  |  |
| Trauma                                                                         | 1           | 1           | 2           | 1           | 1           | 2           | 4           |  |
|                                                                                | <b>1.6</b>  | <b>0.8</b>  | <b>1.1</b>  | <b>4.5</b>  | <b>4.8</b>  | <b>4.7</b>  | <b>1.7</b>  |  |
| Headache / Stress                                                              | 2           | 2           | 4           | 0           | 0           | 0           | 4           |  |
|                                                                                | <b>3.1</b>  | <b>1.6</b>  | <b>2.1</b>  | <i>0.0</i>  | <i>0.0</i>  | <i>0.0</i>  | <b>1.7</b>  |  |
| Miscellaneous                                                                  | 5           | 10          | 15          | 0           | 0           | 0           | 15          |  |
|                                                                                | <b>7.8</b>  | <b>8.1</b>  | <b>8.0</b>  | 0.0         | 0.0         | 0.0         | <b>6.5</b>  |  |
| Urgent Referrals to Higher / District Centre - 3: Two shifted by 108 Ambulance |             |             |             |             |             |             |             |  |

|                            | Adult M           | Adult F           | Adult T           | Child M          | Child F          | Child T           | TOTAL             |
|----------------------------|-------------------|-------------------|-------------------|------------------|------------------|-------------------|-------------------|
| Registrations              | 131               | 106               | 237               | 20               | 14               | 34                | 271               |
| Generalized Weakness       | 33                | 61                | 94                | 0                | 0                | 0                 | 94                |
| & Musculo Skeletal<br>Pain | 25.2              | 57.5              | 39.7              | 0.0              | 0.0              | 0.0               | 34.7              |
| Acute Resp. Infections     | 20<br><b>15.3</b> | 42<br><b>39.6</b> | 62<br><b>26.2</b> | 5<br><b>25.0</b> | 6<br><b>42.9</b> | 11<br><b>32.4</b> | 73<br><b>26.9</b> |
|                            | 9                 | 30                | 39                | 4                | 3                | 7                 | 46                |
| Fever > 3 Days             | 6.9               | 28.3              | 16.5              | 20.0             | 21.4             | 20.6              | 17.0              |
| Diarrhoea / Vomiting /     | 0                 | 3                 | 3                 | 0                | 0                | 0                 | 3                 |
| No Dehydration             | 0.0               | 2.8               | 1.3               | 0.0              | 0.0              | 0.0               | 1.1               |
| Other GI Disorder          | 5                 | 4                 | 9                 | 1                | 0                | 1                 | 10                |
| Other di Disorder          | 3.8               | 3.8               | 3.8               | 5.0              | 0.0              | 2.9               | 3.7               |
| Skin Lesions/              | 11                | 20                | 31                | 1                | 0                | 1                 | 32                |
| Infections                 | 8.4               | 18.9              | 1 <b>3</b> .1     | 5.0              | 0.0              | 2.9               | 11.8              |
| Hypertension               | 5                 | 8                 | 13                | 0                | 0                | 0                 | 13                |
| пурептензіон               | 3.8               | 7.5               | 5.5               | 0.0              | 0.0              | 0.0               | 4.8               |
| Diabetes                   | 5                 | 10                | 15                | 0                | 0                | 0                 | 15                |
| Diabetes                   | 3.8               | 9.4               | 6.3               | 0.0              | 0.0              | 0.0               | 5.5               |
| Trauma                     | 7                 | 3                 | 10                | 2                | 0                | 2                 | 12                |
| Trauma                     | 5.3               | 2.8               | 4.2               | 10.0             | 0.0              | 5. <i>9</i>       | 4.4               |
| Miscellaneous              | 10                | 12                | 22                | 1                | 2                | 3                 | 25                |
| wiscellarieous             | 7.6               | 11.3              | 9.3               | 5.0              | 14.3             | 8.8               | 9.2               |

#### <u>Camp 1:</u>

|                           | Adult M | Adult F | Adult T | Child M | Child F | Child T | TOTAL |
|---------------------------|---------|---------|---------|---------|---------|---------|-------|
| Registrations             | 64      | 39      | 103     | 3       | 4       | 7       | 110   |
| Generalized Weakness &    | 4       | 9       | 13      | 0       | 0       | 0       | 13    |
| Musculo Skeletal Pain     | 6.3     | 23.1    | 12.6    | 0.0     | 0.0     | 0.0     | 11.8  |
| Acuto Rosp. Infactions    | 10      | 22      | 32      | 3       | 3       | 6       | 38    |
| Acute Resp. Infections    | 15.6    | 56.4    | 31.1    | 100.0   | 75.0    | 85.7    | 34.5  |
| Four > 2 Dave             | 0       | 0       | 0       | 0       | 0       | 0       | 0     |
| Fever > 3 Days            | 0.0     | 0.0     | 0.0     | 0.0     | 0.0     | 0.0     | 0.0   |
| Diarrhoea / Vomiting /    | 1       | 0       | 0       | 0       | 0       | 0       | 0     |
| No Dehydration            | 1.6     | 0.0     | 0.0     | 0.0     | 0.0     | 0.0     | 0.0   |
| Other GI Disorders        | 1       | 1       | 2       | 0       | 0       | 0       | 2     |
| Other Gr Disorders        | 1.6     | 2.6     | 1.9     | 0.0     | 0.0     | 0.0     | 1.8   |
| Chin Locions / Infostions | 2       | 5       | 7       | 0       | 0       | 0       | 7     |
| Skin Lesions/ Infections  | 3.1     | 12.8    | 6.8     | 0.0     | 0.0     | 0.0     | 6.4   |
| Hypertension              | 4       | 5       | 9       | 0       | 0       | 0       | 9     |
| пурецензіон               | 6.3     | 12.8    | 8.7     | 0.0     | 0.0     | 0.0     | 8.2   |
| Diabetes                  | 3       | 1       | 4       | 0       | 0       | 0       | 4     |
| Diabeles                  | 4.7     | 2.6     | 3.9     | 0.0     | 0.0     | 0.0     | 3.6   |
| Trauma                    | 1       | 0       | 1       | 0       | 0       | 0       | 1     |
| ITaullia                  | 1.6     | 0.0     | 1.0     | 0.0     | 0.0     | 0.0     | 0.9   |
| Miscellaneous             | 3       | 1       | 4       | 0       | 0       | 0       | 4     |
| wiscellaneous             | 4.7     | 2.6     | 3.9     | 0.0     | 0.0     | 0.0     | 3.6   |

Camp 2:

|                            | Adult M     | Adult F      | Adult T     | Child M      | Child F      | Child T     | TOTAL       |
|----------------------------|-------------|--------------|-------------|--------------|--------------|-------------|-------------|
| Registrations              | 60          | 23           | 83          | 6            | 5            | 11          | 94          |
| Generalized Weakness       | 5           | 2            | 7           | 0            | 0            | 0           | 7           |
| & Musculo Skeletal<br>Pain | 8.3         | 8.7          | 8.4         | 0.0          | 0.0          | 0.0         | 7.4         |
| Acute Resp. Infections     | 21          | 16           | 37          | 4            | 5            | 9           | 46          |
|                            | <b>35.0</b> | <b>69.6</b>  | <b>44.6</b> | <b>66.7</b>  | <b>100.0</b> | <b>81.8</b> | <b>48.9</b> |
| Fever > 3 Days             | 0           | 0            | 0           | 0            | 0            | 0           | 0           |
|                            | <b>0.0</b>  | <b>0.0</b>   | <b>0.0</b>  | <b>0.0</b>   | <b>0.0</b>   | <b>0.0</b>  | <b>0.0</b>  |
| Diarrhoea / Vomiting /     | 1           | 1            | 0           | 0            | 0            | 0           | 0           |
| No Dehydration             | <b>1.7</b>  | <b>4.3</b>   | <b>0.0</b>  | <b>0.0</b>   | <b>0.0</b>   | <b>0.0</b>  | <b>0.0</b>  |
| Other GI Disorders         | 1           | 1            | 2           | 0            | 0            | 0           | 2           |
|                            | <b>1.7</b>  | <b>4.3</b>   | <b>2.4</b>  | <b>0.0</b>   | <b>0.0</b>   | <b>0.0</b>  | <b>2.1</b>  |
| Skin Lesions/ Infections   | 3           | 2            | 5           | 1            | 1            | 2           | 7           |
|                            | <b>5.0</b>  | <b>8.7</b>   | <b>6.0</b>  | <b>16.7</b>  | <b>20.0</b>  | <b>18.2</b> | <b>7.4</b>  |
| Hypertension               | 2           | 1            | 3           | 0            | 0            | 0           | 3           |
|                            | <b>3.3</b>  | <b>4.3</b>   | <b>3.6</b>  | <b>0.0</b>   | <b>0.0</b>   | <b>0.0</b>  | <b>3.2</b>  |
| Diabetes                   | 1           | 1            | 2           | 0            | 0            | 0           | 2           |
|                            | 1.7         | <b>4.3</b>   | <b>2.4</b>  | <b>0.0</b>   | <b>0.0</b>   | <b>0.0</b>  | <b>2.1</b>  |
| Trauma                     | 1           | 0            | 1           | 0            | 0            | 0           | 1           |
|                            | 1.7         | <b>0.0</b>   | 1.2         | <b>0.0</b>   | <b>0.0</b>   | <b>0.0</b>  | 1.1         |
| Miscellaneous              | 4           | 3            | 7           | 1            | 2            | 3           | 10          |
|                            | 6.7         | 1 <b>3.0</b> | 8.4         | 1 <b>6.7</b> | <b>40.0</b>  | <b>27.3</b> | <b>10.6</b> |

| <u>Camp 1:</u>             | Adult M                  | Adult F           | Adult T                  | Child M           | Child F          | Child T          | TOTAL                    |
|----------------------------|--------------------------|-------------------|--------------------------|-------------------|------------------|------------------|--------------------------|
| Registrations              | 39                       | 49                | 88                       | 2                 | 5                | 7                | 95                       |
| Generalized Weakness       | 13                       | 22                | 35                       | 0                 | 0                | 0                | 35                       |
| & Musculo Skeletal<br>Pain | 33.3                     | 44.9              | 39.8                     | 0.0               | 0.0              | 0.0              | 36.8                     |
| Acute Resp. Infections     | 11                       | 28                | 39                       | 0                 | 5                | 5                | 44                       |
|                            | <b>28.2</b>              | <b>57.1</b>       | <b>44.3</b>              | <b>0.0</b>        | <b>100.0</b>     | <b>71.4</b>      | <b>46.3</b>              |
| Fever > 3 Days             | 0                        | 0                 | 0                        | 0                 | 0                | 0                | 0                        |
|                            | <b>0.0</b>               | <b>0.0</b>        | <b>0.0</b>               | <b>0.0</b>        | <b>0.0</b>       | <b>0.0</b>       | <b>0.0</b>               |
| Diarrhoea / Vomiting /     | 0                        | 0                 | 0                        | 0                 | 0                | 0                | 0                        |
| No Dehydration             | <b>0.0</b>               | <b>0.0</b>        | <b>0.0</b>               | <b>0.0</b>        | <b>0.0</b>       | <b>0.0</b>       | <b>0.0</b>               |
| Other GI Disorders         | 0                        | 1                 | 1                        | 0                 | 0                | 0                | 1                        |
|                            | <b>0.0</b>               | <b>2.0</b>        | <b>1.1</b>               | <b>0.0</b>        | <b>0.0</b>       | <b>0.0</b>       | <b>1.1</b>               |
| Skin Lesions/ Infections   | 3                        | 6                 | 9                        | 2                 | 0                | 2                | 11                       |
|                            | <b>7.7</b>               | <b>12.2</b>       | <b>10.2</b>              | <b>100.0</b>      | <b>0.0</b>       | <b>28.6</b>      | <b>11.6</b>              |
| Hypertension               | 8                        | 10                | 18                       | 0                 | 0                | 0                | 18                       |
|                            | <b>20.5</b>              | <b>20.4</b>       | <b>20.5</b>              | <b>0.0</b>        | <b>0.0</b>       | <b>0.0</b>       | <b>18.9</b>              |
| Diabetes                   | 5                        | 5                 | 10                       | 0                 | 0                | 0                | 10                       |
|                            | <b>12.8</b>              | <b>10.2</b>       | <b>11.4</b>              | <b>0.0</b>        | <b>0.0</b>       | <b>0.0</b>       | <b>10.5</b>              |
| Trauma                     | 1<br>1<br><b>2.6</b>     | 0<br>0.0          | 1<br>1<br>1.1            | 0<br><b>0.0</b>   | 0<br><b>0.0</b>  | 0<br><b>0.0</b>  | 1<br>1<br>1.1            |
| Miscellaneous              | 2.8<br>7<br>1 <b>7.9</b> | 7<br>1 <b>4.3</b> | 1.1<br>14<br><b>15.9</b> | 1<br>5 <b>0.0</b> | 2<br><b>40.0</b> | 3<br><b>42.9</b> | 1.1<br>17<br><b>17.9</b> |

| <u>Camp 2:</u>             | Adult M          | Adult F         | Adult T         | Child M          | Child F          | Child T         | TOTAI           |
|----------------------------|------------------|-----------------|-----------------|------------------|------------------|-----------------|-----------------|
| Registrations              | 5                | 21              | 26              | 6                | 5                | 11              | 37              |
| Generalized Weakness       | 0                | 2               | 2               | 0                | 0                | 0               | 2               |
| & Musculo Skeletal<br>Pain | 0.0              | 9.5             | 7.7             | 0.0              | 0.0              | 0.0             | 5.4             |
| Acute Resp. Infections     | 4                | 16              | 20              | 0                | 0                | 0               | 20              |
| Acute Resp. Infections     | 80.0             | 76.2            | 76.9            | 0.0              | 0.0              | 0.0             | 54.1            |
| Fever > 3 Days             | 0                | 0               | 0               | 0                | 0                | 0               | 0               |
|                            | 0.0              | 0.0             | 0.0             | 0.0              | 0.0              | 0.0             | 0.0             |
| Diarrhoea / Vomiting /     | 0                | 0               | 0               | 0                | 1                | 0               | 0               |
| No Dehydration             | 0.0              | 0.0             | 0.0             | 0.0              | 20.0             | 0.0             | <b>0.0</b>      |
| Other GI Disorders         | 0                | 1               | 1               | 0                | 2<br><b>40.0</b> | 1<br><b>9.1</b> | 2               |
|                            | <b>0.0</b><br>2  | <b>4.8</b><br>2 | <b>3.8</b><br>4 | <b>0.0</b><br>2  | <b>40.0</b><br>0 | <b>9.1</b><br>2 | <b>5.4</b><br>6 |
| Skin Lesions/ Infections   | 2<br>40.0        | 2<br>9.5        | 4<br>15.4       | ∠<br>33.3        | 0<br>0.0         | ے<br>18.2       | о<br>16.2       |
|                            | <b>40.0</b><br>0 | <b>9.5</b><br>2 | 2               | <b>33.3</b><br>0 | 0.0              | 0               | 2               |
| Hypertension               | 0.0              | 2<br>9.5        | 7.7             | 0.0              | 0.0              | 0.0             | 2<br>5.4        |
|                            | 0                | 1               | 1               | 0                | 0                | 0               | 1.4             |
| Diabetes                   | 0.0              | 4.8             | 3.8             | 0.0              | 0.0              | 0.0             | 2.7             |
|                            | 2                | 0               | 2               | 0                | 0                | 0               | 2               |
| Trauma                     | 40.0             | 0.0             | -<br>7.7        | 0.0              | 0.0              | 0.0             | 5.4             |
|                            | 0                | 1               | 1               | 0                | 1                | 1               | 2               |
| Miscellaneous              | 0.0              | 4.8             | 3.8             | 0.0              | 20.0             | 9.1             | 5.4             |
| Camp 3:                    | Adult M          | Adult F         | Adult T         | Child M          | Child F          | Child T         | ΤΟΤΑΙ           |
| Registrations              | 42               | 59              | 101             | 7                | 9                | 16              | 117             |
| Generalized Weakness       | 10               | 30              | 40              | 0                | 0                | 0               | 40              |
| Musculo Skeletal Pain      | 23.8             | 50.8            | 39.6            | 0.0              | 0.0              | 0.0             | 34.2            |
|                            | 11               | 15              | 26              | 3                | 9                | 12              | 38              |
| Acute Resp. Infections     | 26.2             | 25.4            | 25.7            | 42.9             | 100.0            | 75.0            | 32.5            |
|                            | 0                | 0               | 0               | 0                | 0                | 0               | 0               |
| Fever > 3 Days             | 0.0              | 0.0             | 0.0             | 0.0              | 0.0              | 0.0             | 0.0             |
| Diarrhoea / Vomiting /     | 0                | 0               | 0               | 0                | 0                | 0               | 0               |
| No Dehydration             | 0.0              | 0.0             | 0.0             | 0.0              | 0.0              | 0.0             | 0.0             |
| Other Cl Disordars         | 0                | 2               | 2               | 0                | 2                | 0               | 2               |
| Other GI Disorders         | 0.0              | 3.4             | 2.0             | 0.0              | 22.2             | 0.0             | 1.7             |
| Skin Lesions/              | 2                | 4               | 6               | 2                | 0                | 0               | 6               |
| Infections                 | 4.8              | 6.8             | 5. <i>9</i>     | 28.6             | 0.0              | 0.0             | 5.1             |
| Hypertension               | 1                | 8               | 9               | 0                | 0                | 0               | 9               |
| Hypertension               | 2.4              | 13.6            | <i>8.9</i>      | 0.0              | 0.0              | 0.0             | 7.7             |
|                            | 2                | 3               | 5               | 0                | 0                | 0               | 5               |
| Diabetes                   | 2                |                 |                 |                  |                  |                 | 4.3             |
| Diabetes                   | 4.8              | 5.1             | 5.0             | 0.0              | 0.0              | 0.0             |                 |
|                            | 4.8<br>1         | 5.1<br>0        | 1               | 0                | 0                | 0               | 1               |
| Diabetes<br>Trauma         | 4.8<br>1<br>2.4  | 5.1<br>0<br>0.0 | 1<br>1.0        | 0<br>0.0         | 0<br>0.0         | 0<br>0.0        | 1<br>0.9        |
|                            | 4.8<br>1         | 5.1<br>0        | 1               | 0                | 0                | 0               | 1               |

#### Camp 1:

|                            | Adult M     | Adult F     | Adult T     | Child M     | Child F      | Child T     | TOTAL       |
|----------------------------|-------------|-------------|-------------|-------------|--------------|-------------|-------------|
| Registrations              | 28          | 31          | 59          | 3           | 2            | 5           | 64          |
| Generalized Weakness       | 8           | 7           | 15          | 0           | 0            | 0           | 15          |
| & Musculo Skeletal<br>Pain | 28.6        | 22.6        | 25.4        | 0.0         | 0.0          | 0.0         | 23.4        |
| Acute Resp. Infections     | 12          | 12          | 24          | 0           | 2            | 2           | 26          |
|                            | <b>42.9</b> | <b>38.7</b> | <b>40.7</b> | <b>0.0</b>  | <b>100.0</b> | <b>40.0</b> | <b>40.6</b> |
| Fever > 3 Days             | 0           | 1           | 1           | 0           | 0            | 0           | 1           |
|                            | <b>0.0</b>  | <b>3.2</b>  | <b>1.7</b>  | <b>0.0</b>  | <b>0.0</b>   | <b>0.0</b>  | <b>1.6</b>  |
| Diarrhoea / Vomiting /     | 0           | 0           | 0           | 1           | 0            | 0           | 0           |
| No Dehydration             | <b>0.0</b>  | <b>0.0</b>  | <b>0.0</b>  | <b>33.3</b> | <b>0.0</b>   | <b>0.0</b>  | <b>0.0</b>  |
| Other GI Disorders         | 0           | 0           | 0           | 0           | 0            | 0           | 0           |
|                            | <b>0.0</b>  | <b>0.0</b>  | <b>0.0</b>  | <b>0.0</b>  | <b>0.0</b>   | <b>0.0</b>  | <b>0.0</b>  |
| Skin Lesions/ Infections   | 1           | 3           | 4           | 0           | 0            | 0           | 4           |
|                            | <b>3.6</b>  | <b>9.7</b>  | <b>6.8</b>  | <b>0.0</b>  | <b>0.0</b>   | <b>0.0</b>  | <b>6.3</b>  |
| Hypertension               | 1           | 1           | 2           | 0           | 0            | 0           | 2           |
|                            | <b>3.6</b>  | <b>3.2</b>  | <b>3.4</b>  | <b>0.0</b>  | <b>0.0</b>   | <b>0.0</b>  | <b>3.1</b>  |
| Diabetes                   | 0           | 3           | 3           | 0           | 0            | 0           | 3           |
|                            | <b>0.0</b>  | <b>9.7</b>  | <b>5.1</b>  | <b>0.0</b>  | <b>0.0</b>   | <b>0.0</b>  | <b>4.7</b>  |
| Trauma                     | 4           | 2           | 6           | 0           | 0            | 0           | 6           |
|                            | <b>14.3</b> | <b>6.5</b>  | <b>10.2</b> | <b>0.0</b>  | <b>0.0</b>   | <b>0.0</b>  | <b>9.4</b>  |
| Miscellaneous              | 0           | 1           | 1           | 0           | 1            | 1           | 2           |
|                            | <i>0.0</i>  | <b>3.2</b>  | <b>1.7</b>  | <b>0.0</b>  | <b>50.0</b>  | <b>20.0</b> | <b>3.1</b>  |

| Camp 2:                    | Adult M     | Adult F     | Adult T     | Child M      | Child F      | Child T      | TOTAL       |
|----------------------------|-------------|-------------|-------------|--------------|--------------|--------------|-------------|
| Registrations              | 34          | 30          | 64          | 2            | 6            | 8            | 72          |
| Generalized Weakness       | 4           | 6           | 10          | 0            | 0            | 0            | 10          |
| & Musculo Skeletal<br>Pain | 11.8        | 20.0        | 15.6        | 0.0          | 0.0          | 0.0          | 13.9        |
| Acute Resp. Infections     | 5           | 9           | 14          | 2            | 3            | 5            | 19          |
|                            | <b>14.7</b> | <b>30.0</b> | <b>21.9</b> | <b>100.0</b> | <b>50.0</b>  | <b>62.5</b>  | <b>26.4</b> |
| Fever > 3 Days             | 0           | 0           | 0           | 0            | 0            | 0            | 0           |
|                            | <b>0.0</b>  | <b>0.0</b>  | <i>0.0</i>  | <i>0.0</i>   | <b>0.0</b>   | <b>0.0</b>   | <b>0.0</b>  |
| Diarrhoea / Vomiting /     | 1           | 0           | 0           | 1            | 0            | 0            | 0           |
| No Dehydration             | <b>2.9</b>  | <b>0.0</b>  | <b>0.0</b>  | <b>50.0</b>  | <b>0.0</b>   | <b>0.0</b>   | <b>0.0</b>  |
| Other GI Disorders         | 0           | 0           | 0           | 0            | 0            | 0            | 0           |
|                            | <b>0.0</b>  | <b>0.0</b>  | <b>0.0</b>  | <i>0.0</i>   | <i>0.0</i>   | <b>0.0</b>   | <b>0.0</b>  |
| Skin Lesions/ Infections   | 3           | 4           | 7           | 0            | 0            | 0            | 7           |
|                            | <b>8.8</b>  | <b>13.3</b> | <b>10.9</b> | <b>0.0</b>   | <i>0.0</i>   | <b>0.0</b>   | <b>9.7</b>  |
| Hypertension               | 1           | 3           | 4           | 0            | 0            | 0            | 4           |
|                            | <b>2.9</b>  | <b>10.0</b> | <b>6.3</b>  | <b>0.0</b>   | <b>0.0</b>   | <b>0.0</b>   | <b>5.6</b>  |
| Diabetes                   | 2           | 3           | 5           | 0            | 0            | 0            | 5           |
|                            | <b>5.9</b>  | <b>10.0</b> | <b>7.8</b>  | <b>0.0</b>   | <b>0.0</b>   | <b>0.0</b>   | <b>6.9</b>  |
| Trauma                     | 1           | 1           | 2           | 0            | 0            | 0            | 2           |
|                            | <b>2.9</b>  | <b>3.3</b>  | <b>3.1</b>  | <b>0.0</b>   | <b>0.0</b>   | <b>0.0</b>   | <b>2.8</b>  |
| Miscellaneous              | 3           | 3           | 6           | 0            | 1            | 1            | 7           |
|                            | <b>8.8</b>  | <b>10.0</b> | <b>9.4</b>  | <b>0.0</b>   | <b>16.7</b>  | <b>12.5</b>  | <b>9.7</b>  |
| Camp 3:                    | Adult M     | Adult F     | Adult T     | Child M      | Child F      | Child T      | TOTAL       |
| Registrations              | 15          | 23          | 38          | 3            | 2            | 5            | 43          |
| Generalized Weakness       | 3           | 9           | 12          | 0            | 0            | 0            | 12          |
| Musculo Skeletal Pain      | <b>20.0</b> | <b>39.1</b> | <b>31.6</b> | <b>0.0</b>   | <i>0.0</i>   | <b>0.0</b>   | <b>27.9</b> |
| Acute Resp. Infections     | 3           | 20          | 23          | 4            | 2            | 6            | 29          |
|                            | <b>20.0</b> | <b>87.0</b> | <b>60.5</b> | <b>133.3</b> | <b>100.0</b> | <b>120.0</b> | <b>67.4</b> |
| Fever > 3 Days             | 1           | 0           | 1           | 0            | 0            | 0            | 1           |
|                            | <b>6.7</b>  | <b>0.0</b>  | <b>2.6</b>  | <b>0.0</b>   | <b>0.0</b>   | <i>0.0</i>   | <b>2.3</b>  |
| Diarrhoea / Vomiting /     | 1           | 0           | 0           | 1            | 0            | 0            | 0           |
| No Dehydration             | <b>6.7</b>  | <b>0.0</b>  | <b>0.0</b>  | <b>33.3</b>  | <b>0.0</b>   | <b>0.0</b>   | <b>0.0</b>  |
| Other GI Disorders         | 0           | 1           | 1           | 0            | 0            | 0            | 1           |
|                            | <i>0.0</i>  | <b>4.3</b>  | <b>2.6</b>  | <i>0.0</i>   | <i>0.0</i>   | <i>0.0</i>   | <b>2.3</b>  |
| Skin Lesions/ Infections   | 0           | 1           | 1           | 0            | 0            | 0            | 1           |
|                            | <b>0.0</b>  | <b>4.3</b>  | <b>2.6</b>  | <b>0.0</b>   | <b>0.0</b>   | <b>0.0</b>   | <b>2.3</b>  |
| Hypertension               | 0           | 2           | 2           | 0            | 0            | 0            | 2           |
|                            | <b>0.0</b>  | <b>8.7</b>  | <b>5.3</b>  | <b>0.0</b>   | <b>0.0</b>   | <b>0.0</b>   | <b>4.7</b>  |
| Diabetes                   | 0           | 0           | 0           | 0            | 0            | 0            | 0           |
|                            | <i>0.0</i>  | <i>0.0</i>  | <i>0.0</i>  | <i>0.0</i>   | <i>0.0</i>   | <i>0.0</i>   | <b>0.0</b>  |
| Trauma                     | 1           | 0           | 1           | 0            | 0            | 0            | 1           |
|                            | <b>6.7</b>  | <b>0.0</b>  | <b>2.6</b>  | <b>0.0</b>   | <b>0.0</b>   | <i>0.0</i>   | <b>2.3</b>  |
| Miscellaneous              | 0           | 2           | 2           | 0            | 1            | 1            | 3           |
|                            | <b>0.0</b>  | <b>8.7</b>  | <b>5.3</b>  | <b>0.0</b>   | <b>50.0</b>  | <b>20.0</b>  | <b>7.0</b>  |