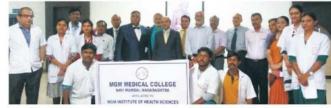

# 14 Dynamic Team Members from various Departments

- Dr. Prasad Waingankar, Professor & Head, Department of Community Medicine (Team Leader)
- Dr. Shaba C Thomas , JR2, Community Medicine (Mission Coordinator – Medical Officer)
- Dr. Sneha P Kotian , JR2, Community Medicine (Team Member – Medical Officer)
- Dr. Varsha Reddy, Senior Resident, Geriatrics (Team Member – Medical Officer)
- Dr. Sivakami N, JR2, Pediatrics (Team Member – Medical Officer)
- Dr. Nevin S Thomas , JR1, General Medicine (Team Member – Medical Officer)
- Rojees Rajan, Nursing Supervisor (Supervisor – Nursing Staff)
- Ujwala Chorghe , Nursing Staff, MJPJAY (Team Member – Nurse)
- 9. Jestin C P , Nursing Staff (Team Member – Nurse)
- 10. Jomy K Thomas , Nursing Staff (Team Member – Nurse)
- 11. Ansu Varghese, Nursing Staff (Team Member – Nurse)
- 12. Sherrin M Jolly, Nursing Staff

(Team Member – Nurse)

- 13. Lidiya M Thomas, Nursing Staff (Team Member – Nurse)
- 14. Yogesh Sakhare, Welfare Clerk, MJPJAY (Team Manager – Logistics Support)

| Document         | Daily Activity Report – Day 0                             |  |  |  |  |  |  |  |
|------------------|-----------------------------------------------------------|--|--|--|--|--|--|--|
| Date of Report   | 25 <sup>th</sup> August 2018                              |  |  |  |  |  |  |  |
| Date of Activity | 23 <sup>rd</sup> August 2018                              |  |  |  |  |  |  |  |
| Place            | MGM Institute of Health Sciences, Navi Mumbai             |  |  |  |  |  |  |  |
| Activity         | Departure of MGM Kerala Flood Relief Mission Team         |  |  |  |  |  |  |  |
|                  | After the necessary preparations for providing health     |  |  |  |  |  |  |  |
|                  | services to the flood affected population in Kerala for a |  |  |  |  |  |  |  |
|                  | period of one week by team of 14 MGM Doctors, Nursing     |  |  |  |  |  |  |  |
|                  | Staff and Paramedics a team 10 members departed by        |  |  |  |  |  |  |  |
|                  | Train to Alappuzha on $23_{rd}$ August morning with the   |  |  |  |  |  |  |  |
|                  | blessings of MGM Trustee and Officials of MGM Institute   |  |  |  |  |  |  |  |
|                  | of Health Sciences and MGM Medical College and            |  |  |  |  |  |  |  |
|                  | Hospital, Navi Mumbai and Nursing School.                 |  |  |  |  |  |  |  |