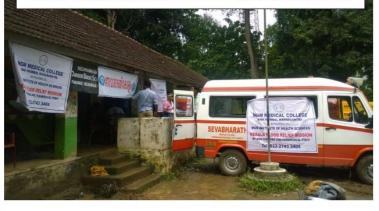

# Medical Relief Camp - 27<sup>th</sup> August, 2018

(27<sup>th</sup> August, 2018)

Free medicines being dispensed at the Medical Relief Camp in Kadampur

| Document          | Daily Activity Report – Day 5                                                                                                                                                                      |
|-------------------|----------------------------------------------------------------------------------------------------------------------------------------------------------------------------------------------------|
| Date of Report    | 28 <sup>th</sup> August 2018                                                                                                                                                                       |
| Date of Activity  | 28 <sup>th</sup> August 2018                                                                                                                                                                       |
| Activity          | Medical Relief Camps<br>1. JBS School, Keezhvanmazh PO – Pandanad<br>2. Thuruthipada, PO – Pandanad<br>House to House Activity at Thuruthipada for Doxy<br>Prophylaxis and Health Education on ORS |
| Location          | PO - Pandanad, Tal – Chengannur,<br>District – Alappuzha                                                                                                                                           |
| Time              | 10 am – 5.30 pm                                                                                                                                                                                    |
| Population Served | One of the most flood affected village. Interior area covered with second camp and House to House activity also conducted to create awareness about water borne diseases.                          |
| Team              | Doctors – 06, Nurses – 06, Logistics – 01<br>01 MGM Nursing Staff on Leave volunteered                                                                                                             |