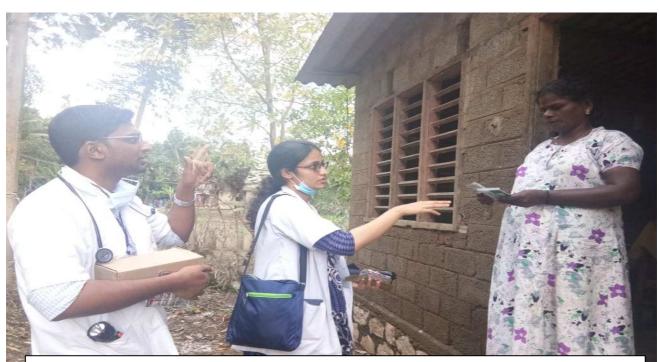

### Medical Relief Camp - 29th August, 2018

(29<sup>th</sup>August, 2018) "Healing healthcare together- giving elderly the care they deserve" Medical Relief Camp at Village Gramam, Ennakadu Budhanur.

Glimpses of Medical Relief Camp at Holy Infant Jesus UP School Ulunthy Shelter Camp.

Glimpses of Medical Relief Camp at Village Gramam, Ennakadu

(29<sup>th</sup> August, 2018)

Glimpses of Mobile Medical Relief Camp at Village Gramam, Ennakadu

| Document             | Daily Activity Report – Day 7                                                                                                                       |
|----------------------|-----------------------------------------------------------------------------------------------------------------------------------------------------|
| Date of Report       | 30 <sup>th</sup> August 2018                                                                                                                        |
| Date of Activity     | 30 <sup>th</sup> August 2018                                                                                                                        |
| Activity             | Medical Relief Camps<br>1. Ward 10, Pandanad<br>2. Nakada, Pandanad<br>3. Ellimala, Ward 13 Shelter Camp, Pandanad                                  |
| Location             | PO – Pandanad, Tal – Chengannur, District – Alappuzha                                                                                               |
| Time                 | 10 am – 5.00 pm                                                                                                                                     |
| Population<br>Served | One of the most flood affected area. The population on the banks of Pamba River covered with two more camps and Doxy Prophylaxis provided to needy. |
| Team                 | Doctors – 06, Nurses – 05, Logistics – 01<br>01 Nursing Staff of MGM on Leave Volunteered                                                           |