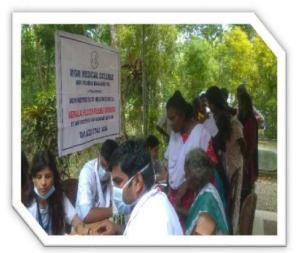

"Working together for a healthier community"

Glimpses of the Medical Relief Camp at Govt Higher Secondary School, Puliyoor

| Document          | Daily Activity Report – Day 4                                                                                                                                                                                         |
|-------------------|-----------------------------------------------------------------------------------------------------------------------------------------------------------------------------------------------------------------------|
| Date of Report    | 27 <sup>th</sup> August 2018                                                                                                                                                                                          |
| Date of Activity  | 27 <sup>th</sup> August 2018                                                                                                                                                                                          |
| Activity          | Medical Relief Camp                                                                                                                                                                                                   |
| Place             | Kadampur                                                                                                                                                                                                              |
| Location          | PO- Budhanoor Tal - Chengannur District - Alappuzha                                                                                                                                                                   |
| Time              | 10 am – 5 pm                                                                                                                                                                                                          |
| Population Served | One of the most flood affected village of approx. 2000 population submerged up to 8-10 ft. The place where camp is being conducted was under water till 4-5 days ago. Many people have still not returned to village. |
| Team              | Doctors – 06, Nurses – 06, Logistics – 01<br>01 MGM Nursing Staff on Leave volunteered                                                                                                                                |
| Add-on Activity   | IEC Activity – Waterborne Diseases & Personal Hygiene                                                                                                                                                                 |