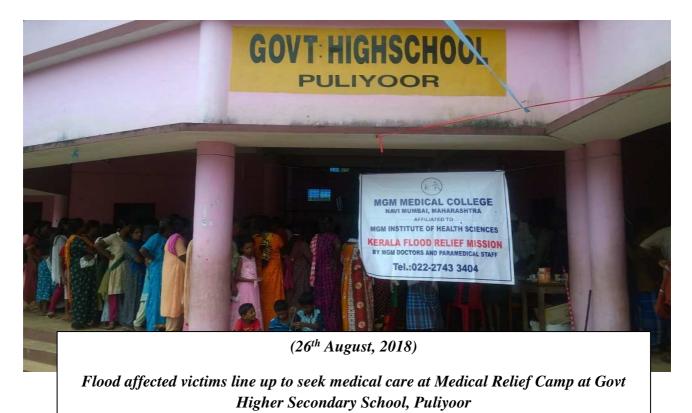

| Document          | Daily Activity Report – Day 3                                                                                                                                                                                                                                                                     |
|-------------------|---------------------------------------------------------------------------------------------------------------------------------------------------------------------------------------------------------------------------------------------------------------------------------------------------|
| Date of Report    | 26 <sup>th</sup> August 2018                                                                                                                                                                                                                                                                      |
| Date of Activity  | 26 <sup>th</sup> August 2018                                                                                                                                                                                                                                                                      |
| Activity          | Medical Relief Camp                                                                                                                                                                                                                                                                               |
| Place             | Government Higher Secondary School                                                                                                                                                                                                                                                                |
| Location          | Puliyoor, Tal – Chengannur, District – Alappuzha                                                                                                                                                                                                                                                  |
| Time              | 10 am – 3 pm                                                                                                                                                                                                                                                                                      |
| Population Served | 784 flood affected displaced persons from Budhannur,<br>Pandanad, Palachuvadu and Kizhakhenmuthoor who<br>had taken shelter at the school since 16 <sup>th</sup> August were<br>screened and treated. However, many people were<br>unavailable due to Onam Festival as the water was<br>receding. |
| Team              | Doctors – 06, Nurses – 06, Logistics – 01<br>01 MGM Nursing Staff on Leave volunteered                                                                                                                                                                                                            |
| Add-on Activity   | IEC Activity – Waterborne Diseases & Personal Hygiene                                                                                                                                                                                                                                             |

"Working together for a healthier community"

Glimpses of the Medical Relief Camp at Govt Higher Secondary School, Puliyoor

| Document          | Daily Activity Report – Day 4                                                                                                                                                                                         |
|-------------------|-----------------------------------------------------------------------------------------------------------------------------------------------------------------------------------------------------------------------|
| Date of Report    | 27 <sup>th</sup> August 2018                                                                                                                                                                                          |
| Date of Activity  | 27 <sup>th</sup> August 2018                                                                                                                                                                                          |
| Activity          | Medical Relief Camp                                                                                                                                                                                                   |
| Place             | Kadampur                                                                                                                                                                                                              |
| Location          | PO- Budhanoor Tal - Chengannur District - Alappuzha                                                                                                                                                                   |
| Time              | 10 am – 5 pm                                                                                                                                                                                                          |
| Population Served | One of the most flood affected village of approx. 2000 population submerged up to 8-10 ft. The place where camp is being conducted was under water till 4-5 days ago. Many people have still not returned to village. |
| Team              | Doctors – 06, Nurses – 06, Logistics – 01<br>01 MGM Nursing Staff on Leave volunteered                                                                                                                                |
| Add-on Activity   | IEC Activity – Waterborne Diseases & Personal Hygiene                                                                                                                                                                 |