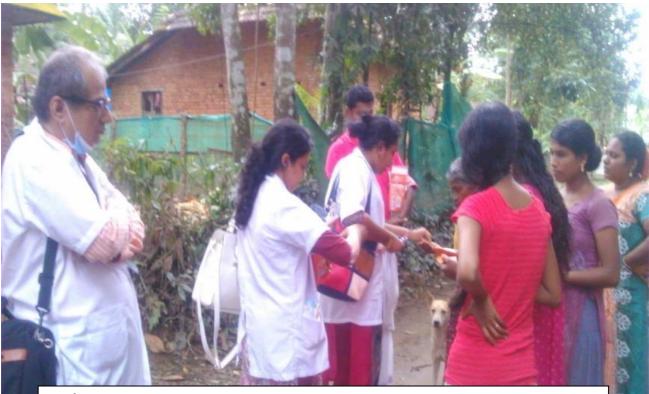

### Medical Relief Camp - 29th August, 2018

(29<sup>th</sup>August, 2018) "Healing healthcare together- giving elderly the care they deserve" Medical Relief Camp at Village Gramam, Ennakadu Budhanur.

Glimpses of Medical Relief Camp at Holy Infant Jesus UP School Ulunthy Shelter Camp.

Glimpses of Medical Relief Camp at Village Gramam, Ennakadu

(29<sup>th</sup> August, 2018)

Glimpses of Mobile Medical Relief Camp at Village Gramam, Ennakadu

| Document             | Daily Activity Report – Day 7                                                                                                                       |
|----------------------|-----------------------------------------------------------------------------------------------------------------------------------------------------|
| Date of Report       | 30 <sup>th</sup> August 2018                                                                                                                        |
| Date of Activity     | 30 <sup>th</sup> August 2018                                                                                                                        |
| Activity             | Medical Relief Camps<br>1. Ward 10, Pandanad<br>2. Nakada, Pandanad<br>3. Ellimala, Ward 13 Shelter Camp, Pandanad                                  |
| Location             | PO – Pandanad, Tal – Chengannur, District – Alappuzha                                                                                               |
| Time                 | 10 am – 5.00 pm                                                                                                                                     |
| Population<br>Served | One of the most flood affected area. The population on the banks of Pamba River covered with two more camps and Doxy Prophylaxis provided to needy. |
| Team                 | Doctors – 06, Nurses – 05, Logistics – 01<br>01 Nursing Staff of MGM on Leave Volunteered                                                           |