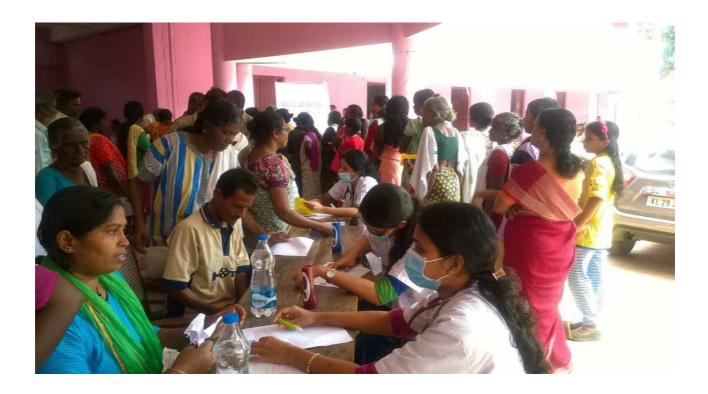

"Working together for a healthier community"

Glimpses of the Medical Relief Camp at Govt Higher Secondary School, Puliyoor

| Document          | Daily Activity Report – Day 4                                                                                                                                                                                         |
|-------------------|-----------------------------------------------------------------------------------------------------------------------------------------------------------------------------------------------------------------------|
| Date of Report    | 27 <sup>th</sup> August 2018                                                                                                                                                                                          |
| Date of Activity  | 27 <sup>th</sup> August 2018                                                                                                                                                                                          |
| Activity          | Medical Relief Camp                                                                                                                                                                                                   |
| Place             | Kadampur                                                                                                                                                                                                              |
| Location          | PO- Budhanoor Tal - Chengannur District - Alappuzha                                                                                                                                                                   |
| Time              | 10 am – 5 pm                                                                                                                                                                                                          |
| Population Served | One of the most flood affected village of approx. 2000 population submerged up to 8-10 ft. The place where camp is being conducted was under water till 4-5 days ago. Many people have still not returned to village. |
| Team              | Doctors – 06, Nurses – 06, Logistics – 01<br>01 MGM Nursing Staff on Leave volunteered                                                                                                                                |
| Add-on Activity   | IEC Activity – Waterborne Diseases & Personal Hygiene                                                                                                                                                                 |