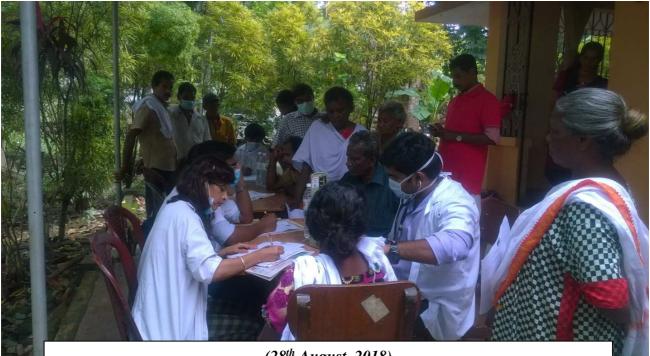

### Medical Relief Camp - 29th August, 2018

(29<sup>th</sup>August, 2018) "Healing healthcare together- giving elderly the care they deserve" Medical Relief Camp at Village Gramam, Ennakadu Budhanur.

Glimpses of Medical Relief Camp at Holy Infant Jesus UP School Ulunthy Shelter Camp.

Glimpses of Medical Relief Camp at Village Gramam, Ennakadu

(29<sup>th</sup> August, 2018)

Glimpses of Mobile Medical Relief Camp at Village Gramam, Ennakadu

| Document             | Daily Activity Report – Day 7                                                                                                                       |
|----------------------|-----------------------------------------------------------------------------------------------------------------------------------------------------|
| Date of Report       | 30 <sup>th</sup> August 2018                                                                                                                        |
| Date of Activity     | 30 <sup>th</sup> August 2018                                                                                                                        |
| Activity             | Medical Relief Camps<br>1. Ward 10, Pandanad<br>2. Nakada, Pandanad<br>3. Ellimala, Ward 13 Shelter Camp, Pandanad                                  |
| Location             | PO – Pandanad, Tal – Chengannur, District – Alappuzha                                                                                               |
| Time                 | 10 am – 5.00 pm                                                                                                                                     |
| Population<br>Served | One of the most flood affected area. The population on the banks of Pamba River covered with two more camps and Doxy Prophylaxis provided to needy. |
| Team                 | Doctors – 06, Nurses – 05, Logistics – 01<br>01 Nursing Staff of MGM on Leave Volunteered                                                           |