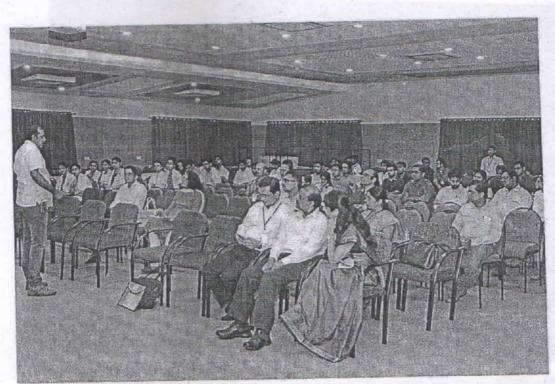

## Session 3: Patenting of Neutraceuticals

**Key Note Speaker: Dr. Raman P. Yadav** Technical Director, MGMIHS OMICS

NC Director,

MGM School of Biomedical Sciences

Kamothe, Navi Mumbai

-Director

The workshop was attended by nearly 100 faculty members, students and researchers of Medical College, nursing college, Physiotherapy College, school of Biomedical Sciences, and department of Prosthetics and orthotics.