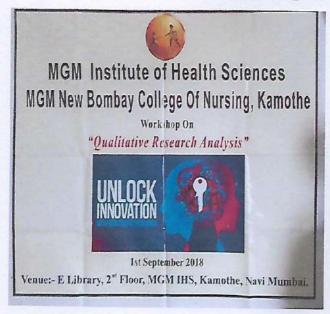

#### Sensitization Seminar on Intellectual Property Right

MGMIHS conducted one introductory session on Intellectual Property Right seminar on 27<sup>th</sup> April 2018 at Lecture Hall No 2, MGM Medical College, Navi Mumbai.

The details of the sessions are: