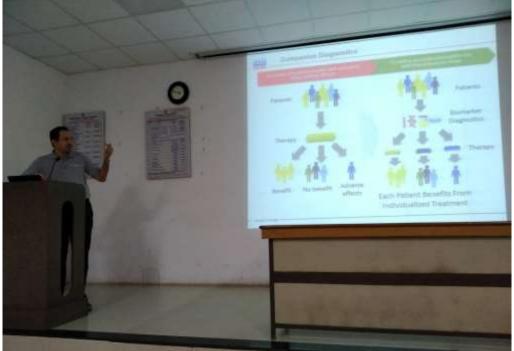

#### **RENOWNED SPEAKERS**

Dr. Sadhana Srivastava
Scientist F, IPR Unit, ICMR,
Department of Health Research
(Ministry of Health & Family Welfare),
New Delhi (India)

Dr. K. Satyanarayana

Founder head of Intellectual Property Rights, ICMR
Senior Dy Director- General, ICMR, Department of
Health Research, New Delhi (India)

#### PROGRAMME SCHEDULE

| Time                    | Content                                                                                                 | Speaker                                                        |  |
|-------------------------|---------------------------------------------------------------------------------------------------------|----------------------------------------------------------------|--|
| 09:30 am to<br>10:15 am | Registration & Pre Test                                                                                 |                                                                |  |
| 10:15 am to<br>11:00 am | Inaugural Session                                                                                       |                                                                |  |
| 11:00 am to<br>12:00 pm | Introduction to Intellectual<br>Property Rights in<br>biomedical sciences                               | <b>Dr. K. Satyanarayana,</b> Former Sr. DDG and Head IPR, ICMR |  |
| 12:00 pm to<br>01:00 pm | Indian Patent System and how to file an Indian Patent  Dr. Sadhana Srivast Scientist F, ICMR, New Delhi |                                                                |  |
| 01:00 pm to<br>02:00 pm | Lunch                                                                                                   |                                                                |  |
| 02:00 pm to<br>02:45 pm | IPR and Translational<br>Research initiatives of the<br>ICMR                                            | Dr. Sadhana Srivastava<br>Scientist F, ICMR,<br>New Delhi      |  |
| 02:45 pm to<br>03:30 pm | IP Tool kit – Agreements in IPR protection                                                              | <b>Dr. K. Satyanarayana</b> Former Sr. DDG and Head IPR, ICMR  |  |
| 03:30 pm to<br>04:15 pm | Open Session and<br>Post test                                                                           | Dr. K. Satyanarayana,<br>Dr. Sadhana Srivastava                |  |
| 04:15 pm to<br>05:00 pm | Valedictory                                                                                             | Session                                                        |  |