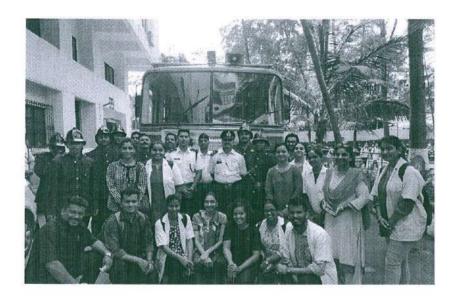

Faculty/ Residents/ Students Participated -11.

Total No. of participants - 55 List attached

**Event Outcome & Projections in Brief** 12.

Faculty is motivated to file at least few patents in near future.

Follow up Proposed/ Difficulties/ Suggestions 13.

## Session 3: Patenting of Neutraceuticals

**Key Note Speaker: Dr. Raman P. Yadav** Technical Director, MGMIHS OMICS

NC Director,

MGM School of Biomedical Sciences

Kamothe, Navi Mumbai

-Director

The workshop was attended by nearly 100 faculty members, students and researchers of Medical College, nursing college, Physiotherapy College, school of Biomedical Sciences, and department of Prosthetics and orthotics.