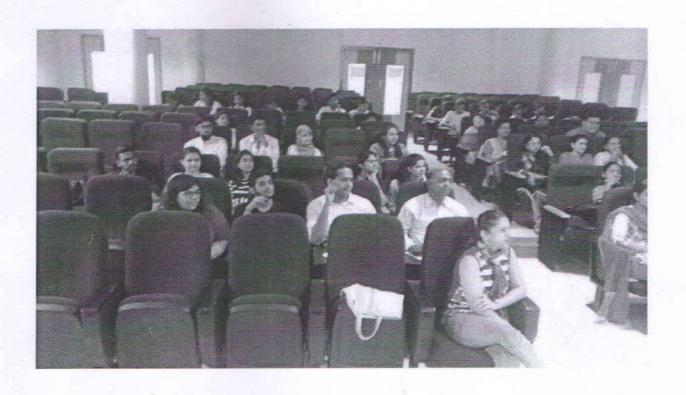

MGMIHS conducted one introductory session on Intellectual Property Right seminar on 27<sup>th</sup> April 2018 at Lecture Hall No 2, MGM Medical College, Navi Mumbai.

The details of the sessions are:

## Session 3: Patenting of Neutraceuticals

**Key Note Speaker: Dr. Raman P. Yadav** Technical Director, MGMIHS OMICS

NC Director,

MGM School of Biomedical Sciences

Kamothe, Navi Mumbai

-Director

The workshop was attended by nearly 100 faculty members, students and researchers of Medical College, nursing college, Physiotherapy College, school of Biomedical Sciences, and department of Prosthetics and orthotics.