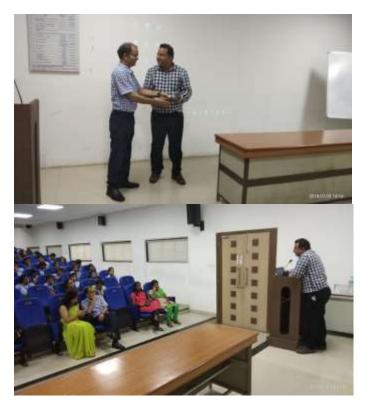

## Session 3: Patenting of Neutraceuticals

**Key Note Speaker: Dr. Raman P. Yadav** Technical Director, MGMIHS OMICS

NC Director,

MGM School of Biomedical Sciences

Kamothe, Navi Mumbai

-Director

The workshop was attended by nearly 100 faculty members, students and researchers of Medical College, nursing college, Physiotherapy College, school of Biomedical Sciences, and department of Prosthetics and orthotics.

Dr. Archana Mishra, Dy. Registrar, MGMIHS offered a token of appreciation to Organizing secretary Dr. Raman P. Yadav, Technical Director, MGMIHS OMICS for organizing and designing scientific session for IPR based on the need of the hour.