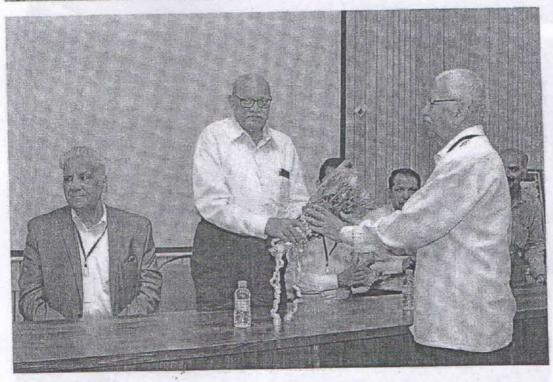

Dr. Archana Mishra, Dy. Registrar, MGMIHS offered a token of appreciation to Organizing secretary Dr. Raman P. Yadav, Technical Director, MGMIHS OMICS for organizing and designing scientific session for IPR based on the need of the hour.