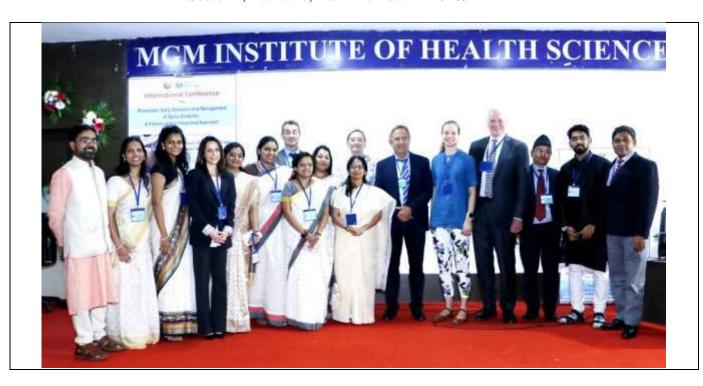

MGMIHS conducted one introductory session on Intellectual Property Right seminar on 27<sup>th</sup> April 2018 at Lecture Hall No 2, MGM Medical College, Navi Mumbai.

The details of the sessions are:

## Session 3: Patenting of Neutraceuticals

**Key Note Speaker: Dr. Raman P. Yadav** Technical Director, MGMIHS OMICS

NC Director,

MGM School of Biomedical Sciences

Kamothe, Navi Mumbai

-Director

The workshop was attended by nearly 100 faculty members, students and researchers of Medical College, nursing college, Physiotherapy College, school of Biomedical Sciences, and department of Prosthetics and orthotics.

Dr. Archana Mishra, Dy. Registrar, MGMIHS offered a token of appreciation to Organizing secretary Dr. Raman P. Yadav, Technical Director, MGMIHS OMICS for organizing and designing scientific session for IPR based on the need of the hour.

I'C Director,

MGM School of Biomedical Sciences

Kamothe, Navi Mumbai

-Director

Dr. RajniMullerpatan, Director of MGM school of Physiotherapy offered vote of thanks to the key note speakers and also assured the gathering that MGMIHS is committed to arrange many such sessions to promote patents registration in the campus.