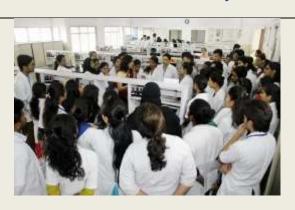

MGMIHS conducted one introductory session on Intellectual Property Right seminar on 27<sup>th</sup> April 2018 at Lecture Hall No 2, MGM Medical College, Navi Mumbai.

The details of the sessions are:

## Session 3: Patenting of Neutraceuticals

**Key Note Speaker: Dr. Raman P. Yadav** Technical Director, MGMIHS OMICS

NC Director,

MGM School of Biomedical Sciences

Kamothe, Navi Mumbai

-Director

The workshop was attended by nearly 100 faculty members, students and researchers of Medical College, nursing college, Physiotherapy College, school of Biomedical Sciences, and department of Prosthetics and orthotics.