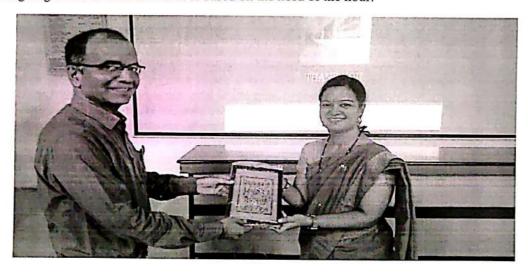

Dr. Archana Mishra, Dy. Registrar, MGMIHS offered a token of appreciation to Organizing secretary Dr. Raman P. Yadav, Technical Director, MGMIHS OMICS for organizing and designing scientific session for IPR based on the need of the hour.