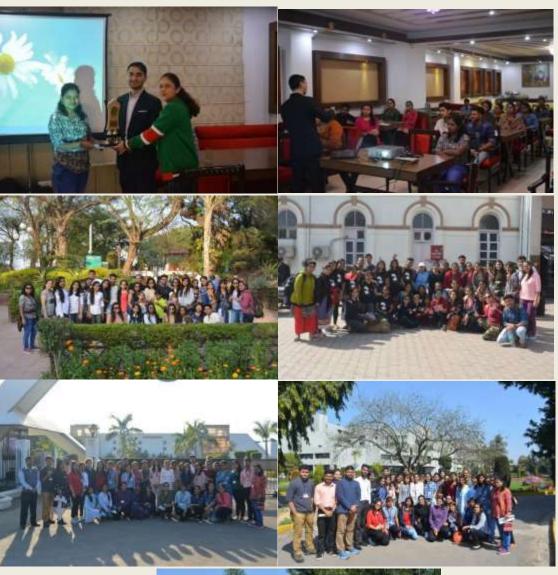

# WORKSHOP ON INTELLECTUAL PROPERTY RIGHTS

Date: 28th September, 2018

#### **RENOWNED SPEAKERS**

Dr. Sadhana Srivastava
Scientist F, IPR Unit, ICMR,
Department of Health Research
(Ministry of Health & Family Welfare),
New Delhi (India)

Dr. K. Satyanarayana

Founder head of Intellectual Property Rights, ICMR
Senior Dy Director- General, ICMR, Department of
Health Research, New Delhi (India)

|                      | No.                               | - Cricck                                                                   | up Camp/ IEC/ Screening/ Other                                                                                 | Rev. No.              | 00               |
|----------------------|-----------------------------------|----------------------------------------------------------------------------|----------------------------------------------------------------------------------------------------------------|-----------------------|------------------|
|                      | 1.                                |                                                                            |                                                                                                                | Page                  | 10/04/2018       |
|                      | 1.                                | Nature of Event                                                            | Points for Report                                                                                              | . 486                 | Page 1 of 2      |
|                      |                                   | tual Property Rights Works                                                 | пор                                                                                                            |                       |                  |
| -                    | 2.                                | Date/ Time/ Venue                                                          |                                                                                                                |                       |                  |
|                      | Date- 28                          | /09/2018 9.30am to 4pm, D                                                  | yotan Hall, MGM Medical College, /                                                                             | Aurangabad            |                  |
| 3                    | 3.                                | Rational/ Need for the Eve                                                 | nt                                                                                                             |                       |                  |
|                      |                                   | ion of faculty to IPR & Pater                                              |                                                                                                                |                       |                  |
| 4.                   |                                   | Organized by Institute/ Dep                                                | 4/-)                                                                                                           |                       |                  |
| Re                   | Search                            | all o                                                                      | r(s)                                                                                                           |                       |                  |
|                      | search C                          | ell & Dept of Community M                                                  | edicine                                                                                                        |                       |                  |
| 5.                   |                                   |                                                                            |                                                                                                                |                       |                  |
|                      |                                   | ame of Collaborating Agend                                                 | Cy/ Agencies                                                                                                   |                       |                  |
| 6.<br>MGI<br>7.      | - Care                            | onsors – Name & details. al College, Aurangabad                            |                                                                                                                |                       |                  |
|                      |                                   | aguration & Details of Chie                                                | f Guest/ Prominent People Present                                                                              |                       |                  |
| Or P.<br>Prese       | nt were                           | av, Vice-chairman, MGM Tr<br>Dean Dr Rajendra Bohra &<br>of Speeches given | rust was guest of honour for inaugu<br>Deputy Dean Dr Dr Pravin Suryawar                                       | ral function.<br>Ishi | Other dignitarie |
| . IP T               | roductio<br>w to file<br>and Trai |                                                                            | ights in biomedical sciences es of the ICMR                                                                    |                       |                  |
|                      |                                   | t of Event Proper                                                          |                                                                                                                |                       |                  |
| gue<br>i and<br>ence | st speak                          | ers for workshop were en                                                   | ninent scientists from ICMR, Dr K.<br>Grivastava, Scientist F, ICMR, New<br>patents, copyrights, trademarks, e | Satyanaraya           | na, Former Sr    |