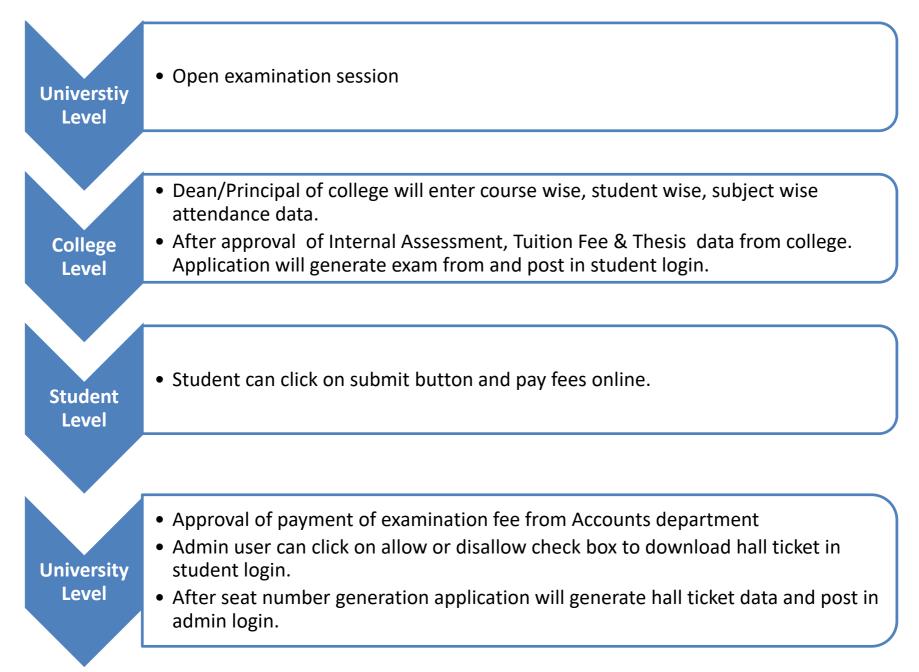

## MGM INSTITUTE OF HEALTH SCIENCES

(Deemed to be University u/s 3 of UGC Act, 1956) Sector-01, Kamothe, Navi Mumbai - 410 209

\_\_\_\_\_

2.5.4: Snap shots of EMS used by the institution

- 1. Online Registration for Students
- 2. Online Hall Ticket Generation process
- 3. Online CAP process
- 4. Online Registration for Examination

# **Online Registration for Students**

#### STEP -1

- 1. Student will start the registration for Examination
- 2. student will create login credentials

| C A Not sec   | ure   mgmuhsonline.in/MGM/stud_login.php |                                                                             |   |
|---------------|------------------------------------------|-----------------------------------------------------------------------------|---|
|               |                                          | New Student Registration                                                    | × |
|               | Enter Permanent Registration Number (PR  | N) Date Of Birth                                                            |   |
|               | 11630118001                              | 11/01/1988 × 🕈 🔻                                                            |   |
|               | Enter Mobile No.                         | Enter OTP                                                                   |   |
|               |                                          | Send OTP                                                                    |   |
| USERNA        | Enter Email Id                           | Enter OTP                                                                   |   |
|               |                                          | Send OTP                                                                    |   |
| PASSWO        |                                          |                                                                             |   |
|               |                                          | Clearly scanned latest passport size                                        |   |
|               |                                          | photograph (3.5cms x 4.5cms), signature<br>impression; all in .jpeg format. |   |
| New Student F | tegistration Forget Password             |                                                                             |   |

#### STEP -2

- 1. After login in application student will enter personal details, upload photo and signature, Select optional subjects (If applicable) along with compulsory subject in admission form
- 2. Student will click on submit.

| Veneral .                                     | Cieneral                           |   | 001001                          |  | UBIOUL                             |
|-----------------------------------------------|------------------------------------|---|---------------------------------|--|------------------------------------|
| Do You Have Non Creamy Layer<br>Certificate?* | Special Reservation*               |   | Other Reservation Details*      |  | Type of Quota*                     |
| Select                                        | OTHERS                             |   | Not Mentioned                   |  | Select                             |
| Name of HSC / CBSC / ICSE Board*              | СЕТ Туре"                          |   | CET Marks*                      |  | CET Percentile*                    |
| CBSE                                          | NEET                               | * | 286                             |  | 84.00                              |
| Marks in English"                             | Marks in Urdu / Arebic / Parshian* |   | Marks in Physics"               |  | Marks in Chemistry/Math/Comp. Sci. |
| 93                                            | 0                                  |   | 87                              |  | (BASLP)*<br>95                     |
| Marks in Biology / Maths(BP&O)*               | Total Marks*                       |   | Registration & Eligibility Fee* |  | Other Details, If Any              |
| 85                                            | 267                                |   | 0                               |  | Enter Other Details If Any         |
| 55                                            | Diver and                          |   | 0                               |  | Enter Other Details If Any         |

# **Online Hall Ticket Generation process**

| <b>M</b> <u>G</u> <u>M</u> <u>G</u> <u>M</u>          | MGM                                                              | INSTITUTE OF HEALT                                | 'H SCIENCES, NAVI M     | UMBAI                               |  |
|-------------------------------------------------------|------------------------------------------------------------------|---------------------------------------------------|-------------------------|-------------------------------------|--|
| Academic Year Name Of Examination                     |                                                                  | Course                                            | Exam                    |                                     |  |
| Second Half 2018-2019<br>SUPPLEMENTARY<br>EXAMINATION |                                                                  | Eachelor of Medicine &<br>Eachelor of Surgery     | м                       | Third Year M. B. B. S<br>Part - I I |  |
| College Name :                                        | MGM MEDICAL COLLEGE                                              | AURANGABAD                                        |                         |                                     |  |
| Candidate's Name                                      | •                                                                | PR No.                                            | Seat No.                | Gender                              |  |
| AKSHAT AJAY MISHRA                                    |                                                                  | 21410100054                                       | 1034002078              | Male                                |  |
| Subject Name                                          |                                                                  | Exam Date                                         | Exam Time               | 0                                   |  |
| 1. General Medicine I & II                            | - Paper - 1                                                      | 05-03-2019                                        | 10:00 AM To 01:00 PM    | 00                                  |  |
| 2. General Medicine I & II                            | - Paper - 2                                                      | 06-03-2019                                        | 10:00 AM To 01:00 PM    | S                                   |  |
| 3. General Surgery I & E                              | Paper - 1                                                        | 06-03-2019                                        | 10:00 AM To 01:00 PM    | T T                                 |  |
| 4. General Surgery I & E                              | Paper - 2                                                        | 09-03-2019                                        | 10:00 AM To 01:00 PM    | 3 6 6                               |  |
| 5. Obstetrics and Gynaeco                             | dogy I & E - Paper - 1                                           | 11-03-2019                                        | 10:00 AM To 12:30 PM    | ]                                   |  |
| 6. Obstetrics and Gynaeco                             | logy I & E - Paper - 2                                           | 12-03-2019                                        | 10:00 AM To 12:30 PM    |                                     |  |
| Signature Of Princ                                    | ipal Of The College :                                            |                                                   | Candidate's Signature : | Apolat                              |  |
| Note : Candidate must pre<br>examination, without     | serve and produce this card at<br>it which admission to the exam | each session of the<br>instion may be disallowed. | Print Date :            | 02-03-2019 07:03:31 PM              |  |

#### INSTRUCTIONS

- 1. Write your seat number clearly in the specified space on answer books.
- 2. Use only black / blue ink or ball point pen to write answers.
- Please surrender your SWITCHED OFF Cell phones at entry point into the Examination Hall. Mobile phone, pagers, Bluetooth or any other such communication devices are not allowed in the examination premises and in the adjacent area.
- Students must not wear apron, full sleeves, ear rings, wearable electronic devices / watches, socks and full shoes Chappals allowed.
- Any deviation amounted to misconduct attracting disciplinary action according to MGMIHS examination Rule.

Print Date: 02-03-2019 07:03:31 PM

## **Online CAP process**

- 1.. Login with the credentials provided to you in the mobile phone.
- 2. Flip the answer booklet and place it on the writing pad.
- 3. Click on the Evaluation Type on the Menu Screen.
  - 1. Correction If the paper is being evaluated for the first time.
  - 2. Moderation If the paper is being evaluated for the moderation as instructed by the university.
  - 3. Revaluation If the paper is being evaluated for the revaluation as instructed by the university.

4. Scan the barcode on the answer sheet.

- 5. Pair your writing pad via bluetooth if not paired. (Required only once. Follow the instructions on the screen).
- 6. Fill the two circles provided in your respective area.7. Start evaluating the paper and write the marks in the appropriate column.

|                  |       |      |   |           | ANSW | /ER S | HEET |   |    |          |        |
|------------------|-------|------|---|-----------|------|-------|------|---|----|----------|--------|
|                  | d Due | iufe |   | _         |      |       |      |   |    | Se       | dice : |
| Selbjed<br>C. L. |       |      |   | _         |      |       |      |   |    |          |        |
| Subjec<br>Que    | A.    | 1    | C | hper<br>D | ī.   | 1     | G G  | H | i. | Ki.<br>J | Tetal  |
| 1                | 1     | 2    | 8 | 4         |      |       |      |   |    | -        |        |
| 2                |       |      |   |           |      |       |      |   |    | 1        |        |
| 3                |       |      |   | 3         | 6    | ٩     | 8    |   |    |          |        |

8. Click on the Done button once evaluation is complete.

9. Edit or Verify the Grand total written on the answer sheet.
 10. Click the send button to save and send the result successfully.

| 3:47 PM                  |           | * @ 😤 🕶 |  |  |
|--------------------------|-----------|---------|--|--|
| Edit Marks Si            |           |         |  |  |
|                          |           |         |  |  |
|                          |           |         |  |  |
| G                        | rand To   | tal     |  |  |
|                          | 70        |         |  |  |
| Grand Total<br>70<br>≅ ♀ |           |         |  |  |
|                          |           |         |  |  |
|                          |           |         |  |  |
| 88                       |           | Q _0    |  |  |
| 1 2 3                    | 3 4 5 6 7 | 890     |  |  |
| @ # ₹                    | t _ & - + |         |  |  |
|                          |           | ! ? 🖾   |  |  |
| ABC 3                    |           |         |  |  |
|                          |           |         |  |  |
|                          | = 0       | <       |  |  |

## **Online Registration for Examination**

WELCOME TO MGM INSTITUTE OF HEALTH SCIENCES, NAVI MUMBAI (MGM)

| Attendance / Internal  | Assesme | nt Criteria Master        |   |                           |          |   |                               |     |      |   |
|------------------------|---------|---------------------------|---|---------------------------|----------|---|-------------------------------|-----|------|---|
| Attendance Level       |         | Academic Year             |   | Name of Examination       | Faculty  |   | Course                        | Bra | anch |   |
| Subject Level          | T       | 2018-2019                 | Ŧ | Summer Phase - 1 PG EXA 🔻 | Medicine | ٣ | Bachelor of Medicine & Bacl 🔻 | 1   | N    | Y |
| Exam                   |         |                           |   |                           |          |   |                               |     |      |   |
| First Year M. B. B. S. | ۲       | Save Eligibility Criteria |   | Back                      |          |   |                               |     |      |   |
|                        |         |                           |   |                           |          |   |                               |     |      |   |

| No. | Subject Name        | Subject Attendance (%) | Internal Assesment (%) |
|-----|---------------------|------------------------|------------------------|
| 1   | Anatomy I & II      |                        |                        |
| 2   | Physiology I & II   |                        |                        |
| 3   | Biochemistry I & II |                        |                        |

| MGM                               |                                                                                                | × 🥹 MGM University of Health Scier                | nc x +                                                                                 |                                                                    |                                                                      |             |                                                          | - 0 X       |
|-----------------------------------|------------------------------------------------------------------------------------------------|---------------------------------------------------|----------------------------------------------------------------------------------------|--------------------------------------------------------------------|----------------------------------------------------------------------|-------------|----------------------------------------------------------|-------------|
| $\leftrightarrow$                 | C 🛈 Not secure                                                                                 | mgmuhsonline.in/MGM/admin/Exar                    | mTimeTable.php#                                                                        |                                                                    |                                                                      |             |                                                          | ☆ 0 :       |
|                                   | NGM<br>Iatema Gauthi Mestor                                                                    |                                                   | Masters Session Masters                                                                | Eligibility Master Assignment                                      | Approval Transaction                                                 | Repo        | ort Uploads                                              | Logout      |
| Exam 1                            | Time Table                                                                                     |                                                   |                                                                                        |                                                                    |                                                                      |             |                                                          |             |
| Acader                            | mic Year                                                                                       | Name of Examination                               | Faculty                                                                                | Course                                                             | Branch                                                               | E           | xam                                                      |             |
| 2019-                             | -2020 🔻                                                                                        | 104 BPO - Under Testing 🔹                         | Prosthetic & Orthotics                                                                 | BACHELOR IN PROSTHET                                               | N                                                                    | •           | FIRST YEAR BPO                                           | ۲           |
| Sav                               | ve Back                                                                                        |                                                   |                                                                                        |                                                                    |                                                                      |             |                                                          |             |
|                                   |                                                                                                |                                                   | Danar                                                                                  | Data                                                               | Start Time                                                           |             | End Ti                                                   |             |
| Sav<br>Sr No.<br>1                | ve Back<br>Subject<br>ANATOMY                                                                  |                                                   | Paper<br>Not Applicable                                                                | Date                                                               | Start Time                                                           | Ţ           | End Ti                                                   | me<br>v     |
| Sr No.                            | Subject                                                                                        |                                                   |                                                                                        |                                                                    |                                                                      | Y           |                                                          |             |
| <b>Sr No.</b><br>1                | Subject<br>ANATOMY<br>PHYSIOLOGY                                                               | JGY AND MATERIAL SCIENCE                          | Not Applicable                                                                         | 06/17/2019                                                         | 10:00 AM                                                             |             | 01:00 PM                                                 | ¥           |
| <b>Sr No.</b><br>1<br>2           | Subject<br>ANATOMY<br>PHYSIOLOGY<br>WORKSHOP TECHNOLO                                          | DGY AND MATERIAL SCIENCE<br>ND STRENGTH MATERIALS | Not Applicable<br>Not Applicable                                                       | 06/17/2019<br>06/18/2019                                           | 10:00 AM                                                             | Y           | 01:00 PM<br>01:00 PM                                     | ¥           |
| <b>Sr No.</b><br>1<br>2<br>3      | Subject<br>ANATOMY<br>PHYSIOLOGY<br>WORKSHOP TECHNOLO                                          |                                                   | Not Applicable<br>Not Applicable<br>Not Applicable                                     | 06/17/2019<br>06/18/2019<br>06/19/2019                             | 10:00 AM<br>10:00 AM<br>10:00 AM                                     | T<br>T      | 01:00 PM<br>01:00 PM<br>01:00 PM                         | T           |
| <b>Sr No.</b><br>1<br>2<br>3<br>4 | Subject<br>ANATOMY<br>PHYSIOLOGY<br>WORKSHOP TECHNOLO<br>APPLIED MECHANICS A                   |                                                   | Not Applicable Not Applicable Not Applicable Not Applicable Not Applicable             | 06/17/2019<br>06/18/2019<br>06/19/2019<br>06/20/2019               | 10:00 AM<br>10:00 AM<br>10:00 AM<br>10:00 AM                         | •<br>•<br>• | 01:00 PM<br>01:00 PM<br>01:00 PM<br>01:00 PM             | T<br>T<br>T |
| Sr No.<br>1<br>2<br>3<br>4<br>5   | Subject<br>ANATOMY<br>PHYSIOLOGY<br>WORKSHOP TECHNOLO<br>APPLIED MECHANICS A<br>BIOMECHANICS-I | ND STRENGTH MATERIALS                             | Not Applicable<br>Not Applicable<br>Not Applicable<br>Not Applicable<br>Not Applicable | 06/17/2019<br>06/18/2019<br>06/19/2019<br>06/20/2019<br>06/20/2019 | 10:00 AM<br>10:00 AM<br>10:00 AM<br>10:00 AM<br>10:00 AM<br>10:00 AM | T<br>T<br>T | 01:00 PM<br>01:00 PM<br>01:00 PM<br>01:00 PM<br>01:00 PM | T           |

|               | Powered by SMB Systems Pvt. Ltd. (SMB Group) |
|---------------|----------------------------------------------|
| 🚯 🙋 🔉 🔦 🔯 📳 🚇 | ^ 隆 🗊 ∳ 552 PM<br>9/30/2019                  |

| -  |                           | -                 |                   | ,                    | MGM/ad      |                      |                       | F                    |                                            |                  |               |                 |             |              | ~                | 0 |
|----|---------------------------|-------------------|-------------------|----------------------|-------------|----------------------|-----------------------|----------------------|--------------------------------------------|------------------|---------------|-----------------|-------------|--------------|------------------|---|
| K  | M G I<br>Natarra Gardhi M | <b>M</b><br>Issim |                   |                      |             |                      | Masters               | Session Masters      | Eligibility Master                         | Assignment       | Approval      | Transaction     | Report      | Uploads      | Logout           |   |
| St | udent List                |                   |                   |                      |             |                      |                       |                      |                                            |                  |               |                 |             |              |                  |   |
| A  | cademic Yea               | ar                |                   | Name of Exar         | nination    |                      | Faculty               |                      | Course                                     |                  | College       |                 |             |              |                  |   |
|    | 2019-2020                 |                   | Y                 | 104 BPO - Un         | ider Testin | g v                  | Prosthetic            | & Orthotics 🔹        | BACHELOR IN F                              | ROSTHE           | MGM UNIVE     | RSITY DEPARTME  | ENT OF PROS | STHETICS AND | ORT              |   |
| Br | anch                      |                   |                   | Exam                 |             |                      | WorkFlow              | Туре                 |                                            |                  |               |                 |             |              |                  |   |
|    | N                         |                   | Y                 | FIRST YEAR           | BPO         | T                    | Exam For              | m For Eligible Stu 🔹 |                                            | Back             |               |                 |             |              |                  |   |
| 0. | PRN No.                   | Seat No.          | Candida           | te Name              | College     | Exam                 | Subjects              |                      |                                            |                  |               |                 |             |              | Status           |   |
| 1  | 11810600013               | 1104005021        | THEVAR<br>SUNILKU | KATTIL SNEHA<br>JMAR | 5           | FIRST<br>YEAR<br>BPO |                       |                      | KSHOP TECHNOLOGY A<br>RONIC   PROSTHETIC S |                  |               | ) MECHANICS ANI | ) STRENGTH  | MATERIALS    | Approv<br>By Adn |   |
| 2  | 11710600006               | 1104005011        | SHINDE<br>NAGESH  |                      | 5           | FIRST<br>YEAR<br>BPO | WORKSHOP              | P TECHNOLOGY AND     | MATERIAL SCIENCE   BI                      | OMECHANICS-I   E | BASIC ELECTRO | NIC   PROSTHETI | C SCIENCE I |              | Approv<br>By Adn |   |
| 3  | 11710600003               | 1104005009        | KHATRI /          | AFRA EBRAHIM         | 5           | FIRST<br>YEAR<br>BPO | ANATOMY               | BIOMECHANICS-I       |                                            |                  |               |                 |             |              | Approv<br>By Adn |   |
| 4  | 11710600004               | 1104005010        | KUMAR /           | ABHINAV              | 5           | FIRST<br>YEAR<br>BPO | WORKSHOP              | P TECHNOLOGY AND     | MATERIAL SCIENCE   OI                      | RTHOTIC SCIENC   | El            |                 |             |              | Approv<br>By Adn |   |
| 5  | 11810600023               | 1104005018        | BIDRE V<br>GUNDU  | IGHNESH              | 5           | FIRST<br>YEAR<br>BPO |                       |                      | KSHOP TECHNOLOGY A<br>RONIC   PROSTHETIC S |                  |               | ) MECHANICS AND | ) STRENGTH  | I MATERIALS  | Approv<br>By Adn |   |
| 6  | 11810600022               | 1104005012        | ABUTHA            | LIB S                | 5           | FIRST                | ANATOMY  <br>ORTHOTIC |                      | KSHOP TECHNOLOGY A                         | ND MATERIAL SCI  | ENCE BASIC E  |                 | STHETIC SC  | CIENCE I     | Approv<br>By Adn |   |