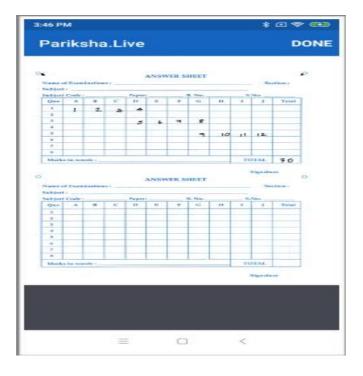

## **Online CAP process**

- 1.. Login with the credentials provided to you in the mobile phone.
- 2. Flip the answer booklet and place it on the writing pad.
- 3. Click on the Evaluation Type on the Menu Screen.
  - 1. Correction If the paper is being evaluated for the first time.
  - 2. Moderation If the paper is being evaluated for the moderation as instructed by the university.
  - 3. Revaluation If the paper is being evaluated for the revaluation as instructed by the university.

4. Scan the barcode on the answer sheet.

- 5. Pair your writing pad via bluetooth if not paired. (Required only once. Follow the instructions on the screen).
- 6. Fill the two circles provided in your respective area.7. Start evaluating the paper and write the marks in the appropriate column.

|                  |       |      |   |           | ANSW | /ER S | HEET |   |    |          |        |
|------------------|-------|------|---|-----------|------|-------|------|---|----|----------|--------|
|                  | d Due | iufe |   | _         |      |       |      |   |    | Se       | dice : |
| Selbjed<br>C. L. |       |      |   | _         |      |       |      |   |    |          |        |
| Subjec<br>Que    | A.    | 1    | C | hper<br>D | ī.   | 1     | G G  | H | i. | Ki.<br>J | Tetal  |
| 1                | 1     | 2    | 8 | 4         |      |       |      |   |    | -        |        |
| 2                |       |      |   |           |      |       |      |   |    | 1        |        |
| 3                |       |      |   | 3         | 6    | ٩     | 8    |   |    |          |        |

8. Click on the Done button once evaluation is complete.

9. Edit or Verify the Grand total written on the answer sheet.
 10. Click the send button to save and send the result successfully.

| 3:47 PM                  |           | * @ 😤 🕶 |  |  |
|--------------------------|-----------|---------|--|--|
| Edit Marks Si            |           |         |  |  |
|                          |           |         |  |  |
|                          |           |         |  |  |
| G                        | rand To   | tal     |  |  |
|                          | 70        |         |  |  |
| Grand Total<br>70<br>≅ ♀ |           |         |  |  |
|                          |           |         |  |  |
|                          |           |         |  |  |
| 88                       |           | Q _0    |  |  |
| 1 2 3                    | 3 4 5 6 7 | 890     |  |  |
| @ # ₹                    | t _ & - + |         |  |  |
|                          |           | ! ? 🖾   |  |  |
| ABC 3                    |           |         |  |  |
|                          |           |         |  |  |
|                          | = 0       | <       |  |  |