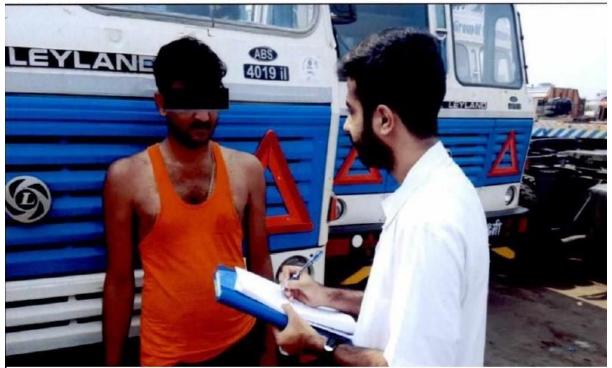

# 8) Project-based learning

Picture 1: Survey is being conducted at Kalamboli Truck Terminal.

ICMR-STS Project " A study of musculoskeletal disorders among long distanse truck drivers halting at kalmboli truck terminal, Navi Mumbai". Reference ID: 2015-02613