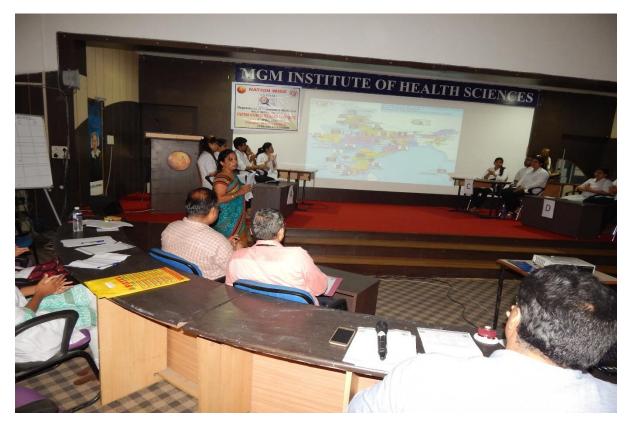

## Teleconference and Telemedicine

MGM Medical college & Hospital, Aurangabad in collaboration with Johnson and Johnson