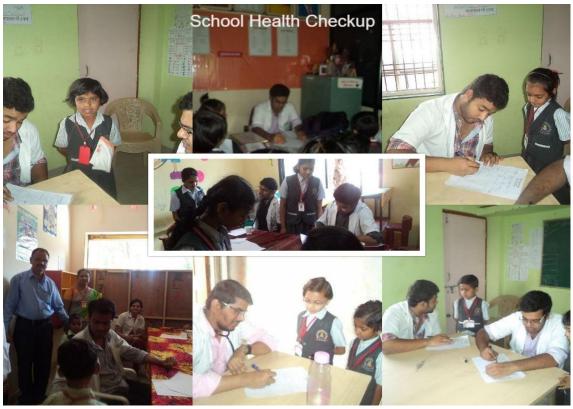

# 3) Participatory learning:

Taloja school Health check-up camp conducted by MGM Medical college, Navi Mumbai. Date: 7.2.18

Multidiagonistic camp at ZP School Borsar Kannad Aurangabad 2015-16

Miss Dhanashree Vitthal Nandanwar.