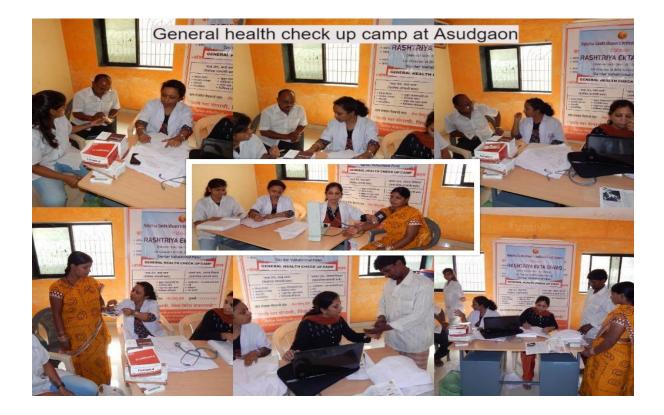

# 3) Participatory learning:

Taloja school Health check-up camp conducted by MGM Medical college, Navi Mumbai. Date: 7.2.18

Multidiagonistic camp at ZP School Borsar Kannad Aurangabad 2015-16

Miss Dhanashree Vitthal Nandanwar.