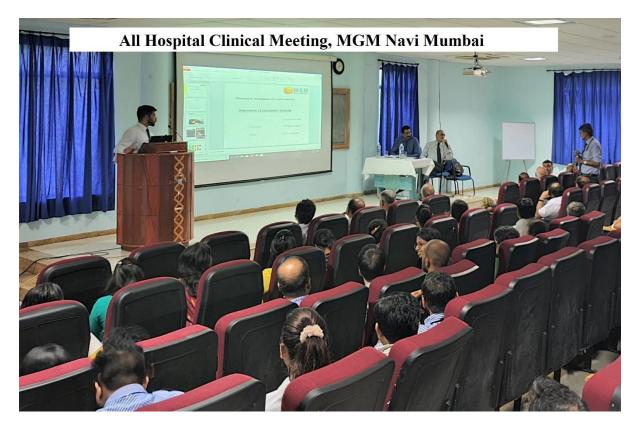

#### MGM INSTITUTE OF HEALTH SCIENCES

(Deemed to be University u/s 3 of UGC Act, 1956)

#### Metric No: 2.3.1: Student-centric methods are used for enhancing learning experiences by:

- 1. Experiential learning
- 2. Integrated/Inter-disciplinary learning
- 3. Participatory learning
- 4. Problem-solving methodologies
- 5. Self-directed learning
- 6. Patient-centric and Evidence-based learning
- 7. The Humanities
- 8. Project-based learning
- 9. Role play

#### 1) Experiential learning:



## Teleconference and Telemedicine

MGM Medical college & Hospital, Aurangabad in collaboration with Johnson and Johnson



# 2) Integrated / inter-disciplinary learning:



# 3) Participatory learning:



Taloja school Health check-up camp conducted by MGM Medical college, Navi Mumbai. Date: 7.2.18



Multidiagonistic camp at ZP School Borsar Kannad Aurangabad 2015-16





Miss Dhanashree Vitthal Nandanwar.

Participation in the grand finale of Elsevier Basic Sciences Olympiad 2014-2015

### 4) Problem-solving methodologies



## 5) Self-directed learning



# 6) Patient-centric and Evidence-based learning



#### 7) Humanities

# MGM KERALA FLOOD RELIEF MISSION (23rd August – 1st September 2018)



"Serving people through exemplary healthcare & community outreach" at Medical Relief Camp in Thuruthipada PO Pandanad



Slogan Competition on Gender Equity. MGM Medical College, Navi Mumbai. Dated: 23.4.2019

# 8) Project-based learning

Picture 1: Survey is be