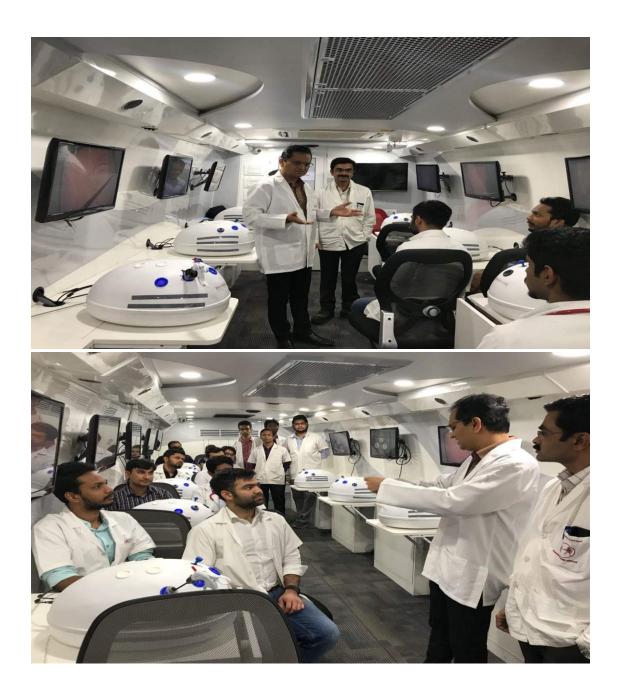

## Teleconference and Telemedicine

MGM Medical college & Hospital, Aurangabad in collaboration with Johnson and Johnson