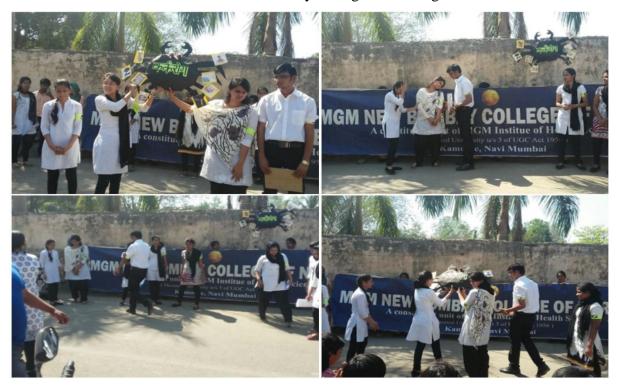

#### **ROLE PLAY ON WORLD CANCER DAY**

Place: Ramabai Nagar, CBD Belapur Date: 04.02.2016 MGM New Bombay College of Nursing

Swachh Bharat Abhiyan 2018, MGM Medical College, Navi Mumbai

Dr. Rajesh B. Goel Registrar MGM Institute 6. Health Sciences (Deemed University u/s 3 of UGC Act, \* \* \*) Navi Mumbui- 410 209