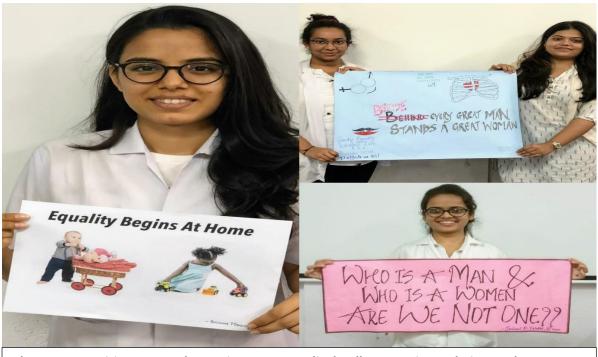

# MGM KERALA FLOOD RELIEF MISSION (23rd August – 1st September 2018)

"Serving people through exemplary healthcare & community outreach" at Medical Relief Camp in Thuruthipada PO Pandanad

Slogan Competition on Gender Equity. MGM Medical College, Navi Mumbai. Dated: 23.4.2019