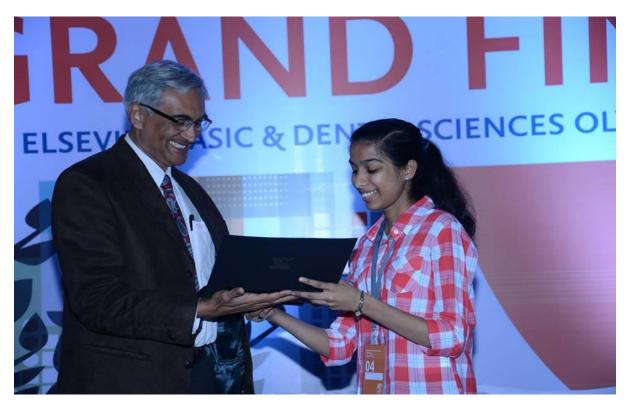

of UGC Act, 1956)

#### Metric No: 2.3.1: Student-centric methods are used for enhancing learning experiences by:

- 1. Experiential learning
- 2. Integrated/Inter-disciplinary learning
- 3. Participatory learning
- 4. Problem-solving methodologies
- 5. Self-directed learning
- 6. Patient-centric and Evidence-based learning
- 7. The Humanities
- 8. Project-based learning
- 9. Role play

#### 1) Experiential learning:



## Teleconference and Telemedicine

MGM Medical college & Hospital, Aurangabad in collaboration with Johnson and Johnson



# 2) Integrated / inter-disciplinary learning:



# 3) Participatory learning:



Taloja school Health check-up camp conducted by MGM Medical college, Navi Mumbai. Date: 7.2.18



Multidiagonistic camp at ZP School Borsar Kannad Aurangabad 2015-16





Miss Dhanashree Vitthal Nandanwar.

Participation in the grand finale of Elsevier Basic Sciences Olympiad 2014-2015

### 4) Problem-solving methodologies



## 5) Self-directed learning



# 6) Patient-centric and Evidence-based learning



#### 7) Humanities

# MGM KERALA FLOOD RELIEF MISSION (23rd August – 1st September 2018)



"Serving people through exemplary healthcare & community outreach" at Medical Relief Camp in Thuruthipada PO Pandanad



Slogan Competition on Gender Equity. MGM Medical College, Navi Mumbai. Dated: 23.4.2019

# 8) Project-based learning

Picture 1: Survey is being conducted at Kalamboli Truck Terminal.



ICMR-STS Project " A study of musculoskeletal disorders among long distanse truck drivers halting at kalmboli truck terminal, Navi Mumbai". Reference ID: 201