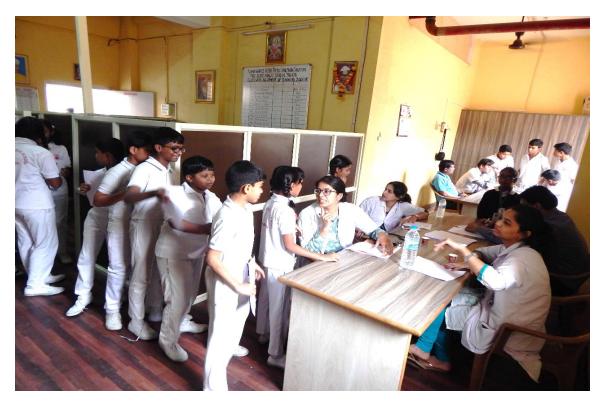

# 3) Participatory learning:

Taloja school Health check-up camp conducted by MGM Medical college, Navi Mumbai. Date: 7.2.18

Multidiagonistic camp at ZP School Borsar Kannad Aurangabad 2015-16

Miss Dhanashree Vitthal Nandanwar.