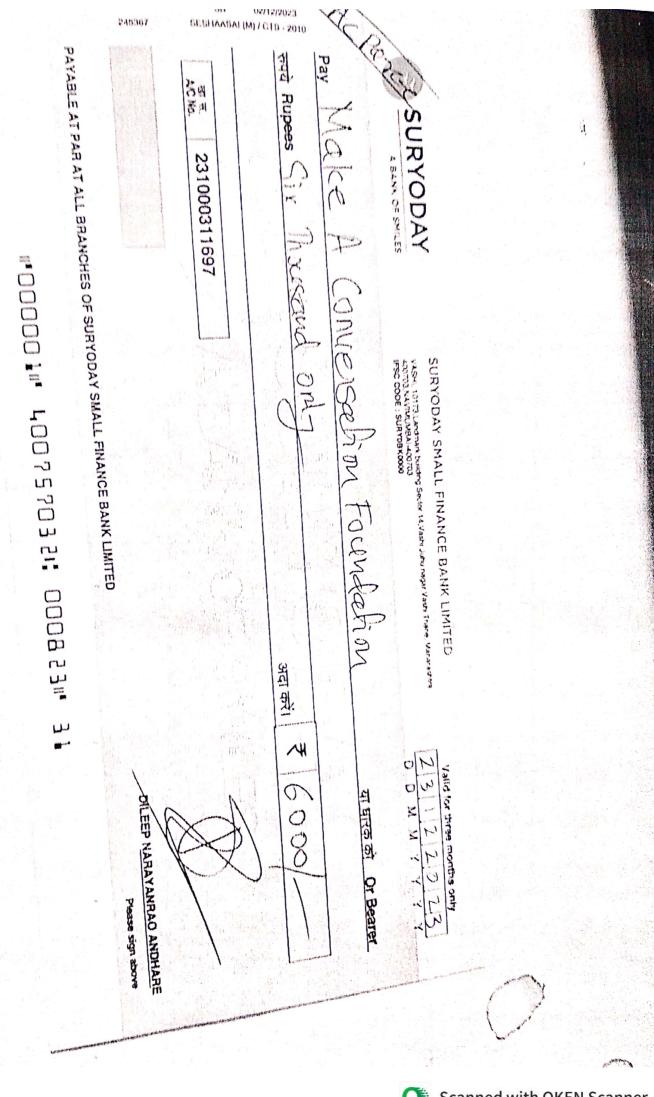

Established u/s of 3 UGC Act, 1956 & HRU (totification No. F-9-21/2005 U. 3 (A) dt. 30/03/2005) CONVEYANCE/ TRAVELLING BILL

NAME: Dr. Rita M. Khadkikar Designation: TOAC Coordinator

PURPOSE OF JOURNEY: 100N 2023: International Conference at Paducherry

AMOUNTINWORD: Nine Thousand Nine Hundred and Sixty Three Rupes Only

i CON 2023: International Conference at Puducherry from 6th to 8th Dec, 2023
attended by Dr. Rita Khadkikar and Dr. Parineeta Samant and Sportsored by MGIMIHS