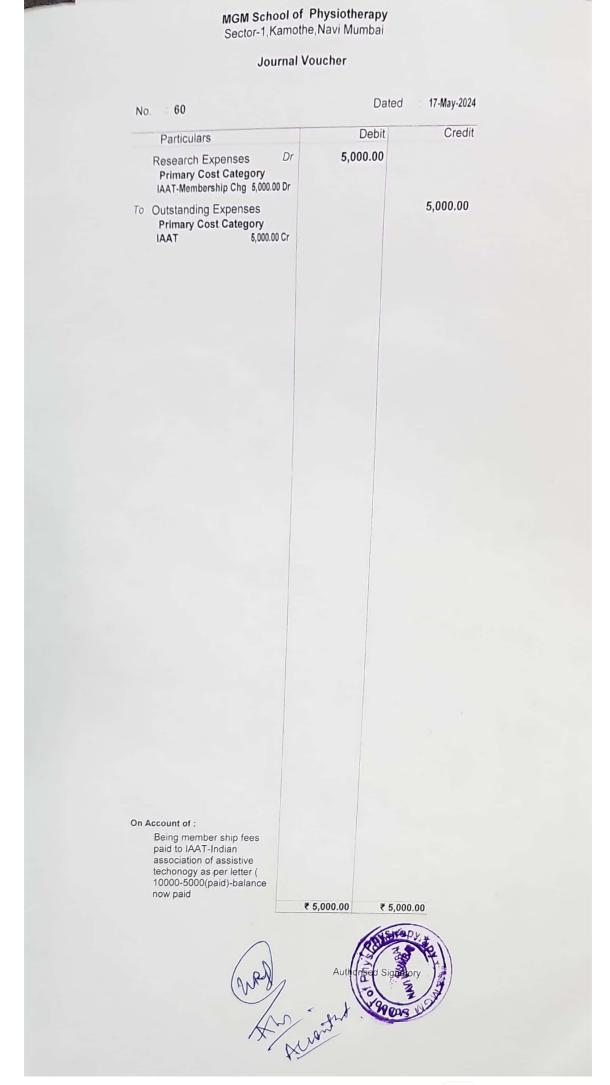

|                |                              |                       |
| Being reimbursemnt pa<br>Dr Rajani M for traveling                                                    | g to           |                              |                       |
| delhi at Spine20 confere<br>dt 10-11-aug,23,trav ex<br>-550 symphony travel<br>TRav exp-17526,, Piere | р              |                              |                       |
| coat sir visit food exp-2<br>convocation day trav ex                                                  | 598,           |                              |                       |
|                                                                                                       |                | ₹ 21,178.00                  | ₹ 21,178.00           |





# MGM School of Physiotherapy Sector-1, Kamothe, Navi Mumbai Journal Voucher Dated : 17-May-2024 60 No. Particulars Debit Credit Research Expenses Dr 5,000.00 **Primary Cost Category** IAAT-Membership Chg 5,000.00 Dr To Outstanding Expenses 5,000.00 Primary Cost Category IAAT 5,000.00 Cr IAAT On Account of: Being member ship fees paid to IAAT-Indian association of assistive techonogy as per letter ( 10000-5000(paid)-balance now paid ₹ 5,000.00 ₹ 5,000.00



## **MGM Institute of Health Sciences**

(Deemed University u/s 3 of UGC Act, 1956) Grade 'A++' Accredited by NAAC

# MGM School of Physiotherapy

N-6 CIDCO, Aurangabad-431003

Tel No. 0240-6482000, (Ext. 2912/2913), E-mail: mgmsop@themgmgroup.com

MGM/SOP/ID/ 2024/

Date: 28th March, 2024

To,

The Hon'ble Vice Chairman,

MGM Medical