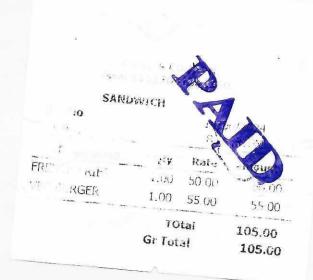

| DATE                                       | PARTUCULARS                                                                | AMOUNTS                                       |
|--------------------------------------------|----------------------------------------------------------------------------|-----------------------------------------------|
| 7-12-23 1-101<br>9-12-23 CO<br>7-12-23 CON | el to conference Venue<br>nference Venue to Hotel<br>ference Venue to Banc | Rs. 501-<br>Rs. 1501-<br>Rs. 2001-<br>Rs. 400 |
| A)-JAFOT                                   | +В)                                                                        | Rs. 9963 F                                    |

AMOUNTINWORD: Nine Thousand Nine Hundred and Sixty Three Rupes Only

i CON 2023: International Conference at Puducherry from 6th to 8th Dec, 2023
attended by Dr. Rita Khadkikar and Dr. Parineeta Samant and Sportsored by MGIMIHS