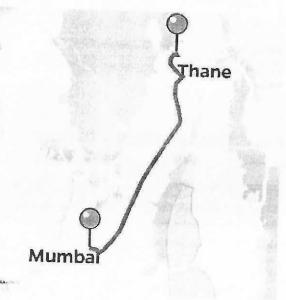

Uber Go 26.38 kilometers | 1 h 34 min

12:36 AM | Chhatrapati Shivaji Airport Terminal 1 (Domestic), Navpada, Chhatrapati Shivaji International Airport Area, Vile Parle, Mumbai, Maharashtra 400099, India

2:13 AM | Panchdeep CHS, Sector 29, Vashi, Navi Mumbai, Maharashtra 400703, India

Fares are inclusive of GST. Please download the tax invoice from the trip detail page for a full tax breakdown.