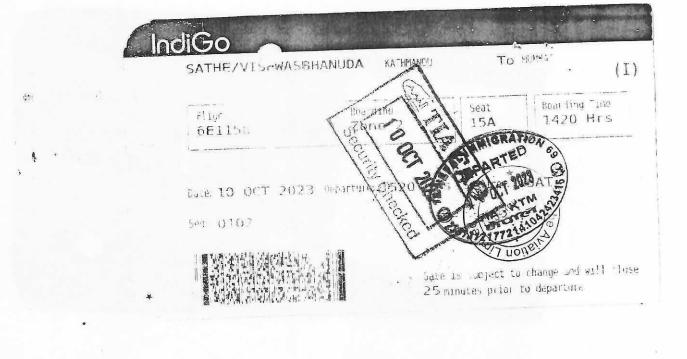

Established u/s of 3 UGC Act, 1956 & HRU (totification No. F-9-21/2005 U. 3 (A) dt. 30/03/2005) CONVEYANCE/ TRAVELLING BILL

NAME: Dr. Rita M. Khadkikar Designation: TOAC Coordinator

PURPOSE OF JOURNEY: 100N 2023: International Conference at Paducherry

AMOUNTINWORD: Nine Thousand Nine Hundred and Sixty Three Rupes Only

i CON 2023: International Conference at Puducherry from 6th to 8th Dec, 2023
attended by Dr. Rita Khadkikar and Dr. Parineeta Samant and Sportsored by MGIMIHS