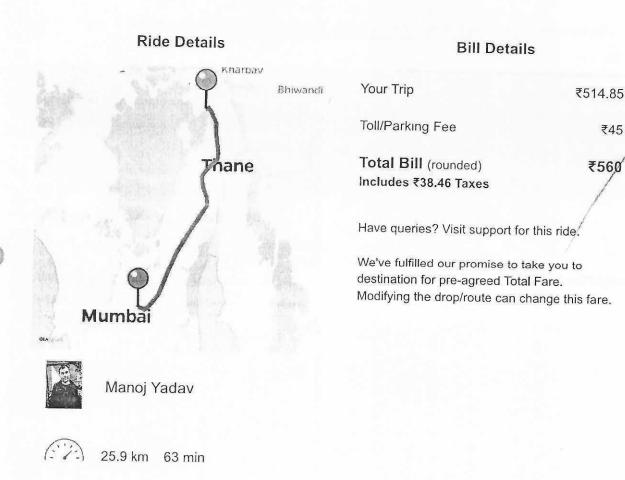

#### **Ride Details**

#### **Bill Details**

| Your Trip                                  | ₹417.64 |
|--------------------------------------------|---------|
| Waiting Fee                                | ₹1.26   |
| Toll/Parking Fee                           | ₹45     |
| Total Bill (rounded) Includes ₹31.68 Taxes | ₹464    |

Have queries? Visit support for this ride.

We've fulfilled our promise to take you to destination for pre-agreed Total Fare. Modifying the drop/route can change this fare.

Sunil mahindrakar

24.6 km 40 min

Mini - Brown WagonR

04:32 AM

G/5, Panchdeep CHS, Sector 29, Vashi, Navi Mumbai, Maharashtra 400703, India

05:08 AM

Terminal, Navpada, Chhatrapati Shivaji International Airport Area, Vile Parle, Mumbai