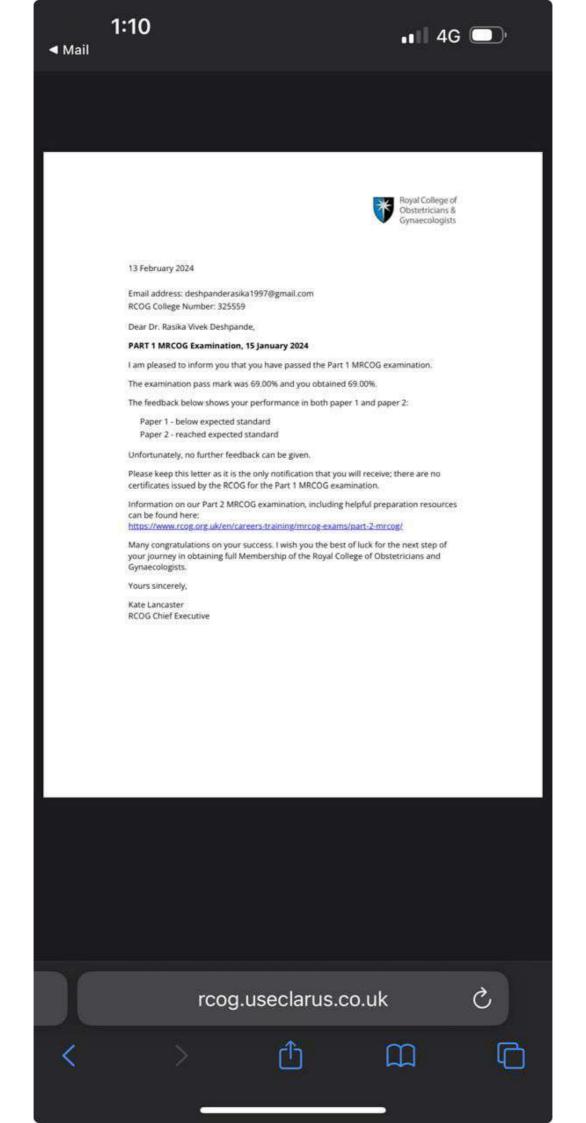

The examination pass mark was 63.00% and you obtained 64.00%.

The feedback below shows your performance in both paper 1 and paper 2:

Paper 1 - reached expected standard Paper 2 - reached expected standard

Unfortunately, no further feedback can be given.

Please keep this letter as it is the only notification that you will receive; there are no certificates issued by the RCOG for the Part 1 MRCOG examination.

Information on our Part 2 MRCOG examination, including helpful preparation resources can be found here:

https://www.rcog.org.uk/en/careers-training/mrcog-exams/part-2-mrcog/

Many congratulations on your success. I wish you the best of luck for the next step of your journey in obtaining full Membership of the Royal College of Obstetricians and Gynaecologists.

Yours sincerely,





-



OET PO Box 16136 Collins Street West Melbourne VIC 8007 Australia Tel: +61 3 8656 4000 www.oet.com

#ADARDON

| CANDIDATE DETAILS: |                            | 11         |
|--------------------|----------------------------|------------|
| First Name         | ALEENA SABU                | Gal        |
| Middle Names       |                            |            |
| Last Name          |                            |            |
| Candidate Number   | 200456014                  | the second |
| Date of Birth      | 25 Jan 1999                | P Star B   |
| Nationality        | Indian                     |            |
| Gender             | Female                     |            |
| TEST DETAILS:      |                            |            |
| Venue Name         | Burlingt