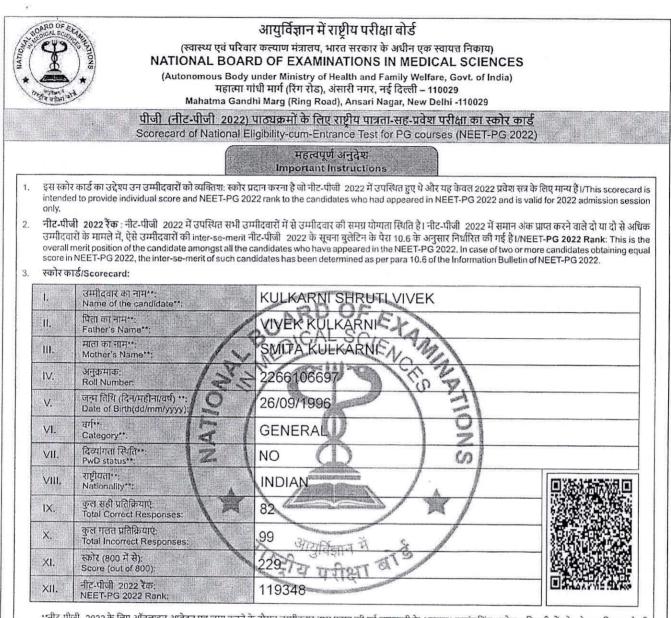

|                                                                |                                                                                                                        |
|                                                 |                                                                 |                                                                | . د                                                                                                                    |
|                                                 |                                                                 |                                                                |                                                                                                                        |



\*\*नीट-पीजी 2022 के लिए ऑनलाइन आवेदन पत्र जमा करने के दौरान उम्मीदवार द्वारा प्रदान की गई जानकारी के अनुसार। काउंसलिंग / प्रवेश अधिकारियों को इसे सत्यापित करने की सलाह दी जाती है।/ \*\* As per information provided by the candidate during online submission of application form for NEET-PG 2022. Counseling/admitting authorities are advised to verify the same.

- 4. यह एक कंप्यूटर जनित परिणाम है और इसके लिए हस्ताक्षर की आवश्यकता नहीं है। एनबीईएमएस तकनीकी कारणों से होने वाले परिणाम में किसी भी त्रुटि के लिए जिम्मेदार नहीं है।/This is a computer-generated result and does not require signature. NBEMS disclaims responsibility for any error in the result that might occur due to technical reasons.
- 5. नीट-पीजी 2022 में उपस्थिति उम्मीदवारों को स्नातकोत्तर पीजी पाठ्यक्रमों में प्रवेश के लिए कोई स्