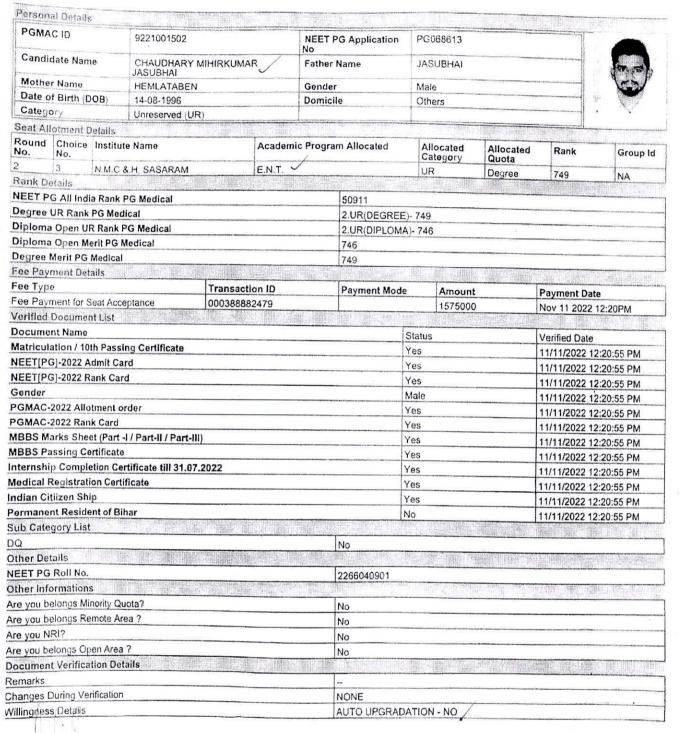

as NRI/Foreign Nationals/OCI or PIO shall not be entitled to avail any benefits of SC/ST/OBC/EWS/PwD, in the counseling conducted by MCC and also in the qualifying criteria of NEET-PG 2022. Such NRI/Foreign Nationals/OCI or PIO candidates shall be treated as "General" for the purpose of qualifying criteria of NEET-PG 2022 and also for the purpose of counseling conducted by MCC, irrespective of the Category/PwD status chosen by them in the NEET-PG 2022 application form.

- स्कोर कार्ड समाप्त हुआ/End of scorecard-

Abalal

1.80 73. 6 Tim

#### Candidate Copy Bihar Combined Entrance Competitive Examination Board Bihar Medical PG Counselling 2022 DOCUMENT VERIFICATION CENTER:N.M.C &.H, SASARAM Round Number :2 Document Verification Date & Time:11-11-2022 12:20:55 Provisional Admission Letter



Candidate

CHAUDHARY MIHIRKUMAR JASUBHAI)

Document Verifying Officer (DR ASHOK KUMAR DEO)



14 **Center Incharge** (DR VINOD KUMAR)

Margaret and

Generated On 11-11-2022 12:20:58 PM

Page No. 3

| 0.00 OF                                                                                                 |