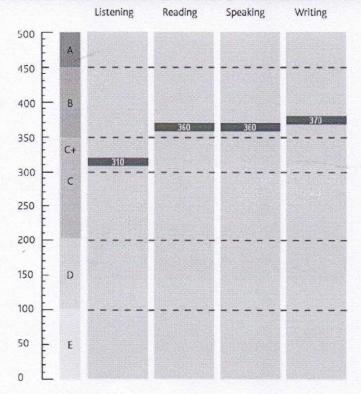

|
| Middle Names       |             | 1001                       |
| Last Name          | THOMAS      |                            |
| Candidate Number   | 200387574   |                            |
| Date of Birth      | 26 Oct 1990 | ALS OF HE                  |
| Nationality        | Indian      | and the state of the state |
| Gender             | Female      |                            |
| TEST DETAILS:      |             |                            |
| Venue Name         | Ebek Cochin |                            |
| Venue Number       | IN020       |                            |
| Venue Country      | India       |                            |
| Test date          | 31 Aug 2024 |                            |
| Profession         | Nursing     |                            |





Navi Mumb 410209

\* 20

Recognising organisations are required to validate this Statement of Results through our verification portal. OET is owned by Cambridge Boxhill Language Assessment Unit Trust (CBLA), a venture between Cambridge English (Aus) and Box / C Hill Institute.

| OET letter<br>grade | OET score                                                          | OET band descriptors                                                                                                                                                                                                                                                                             |
|---------------------|--------------------------------------------------------------------|-----------------------------------------