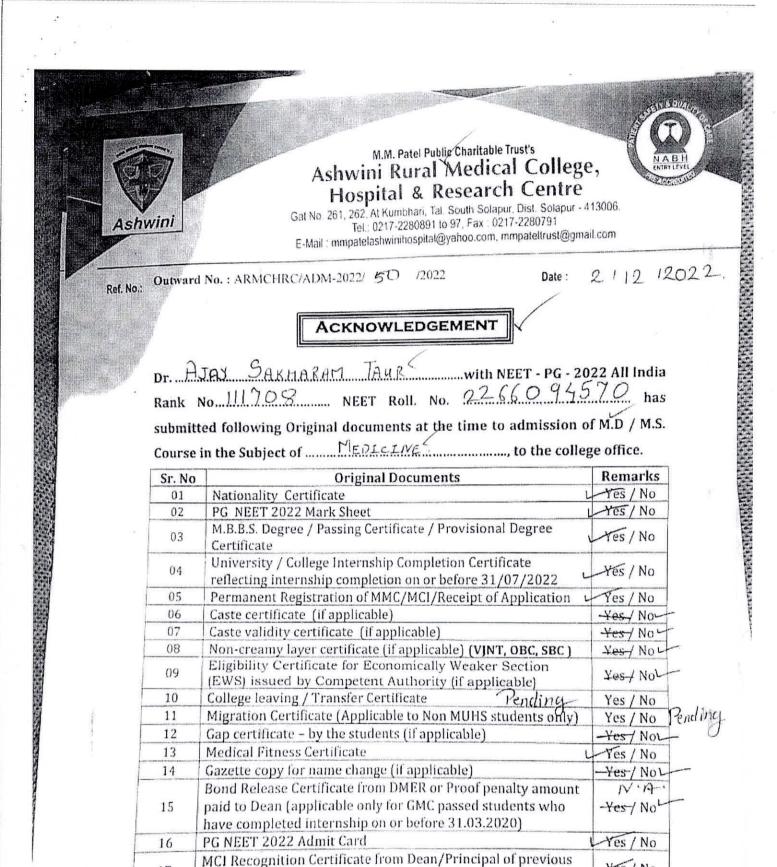

ग्यता मानदंड के उद्देश्य से और एमसीसी द्वारा आयोजित काउंसलिंग के उद्देश्य से "सामान्य प्रेणी" के रूप में माना जाएगा, चाहे उनके द्वारा नीट-पीजी 2022 आवेदन पत्र में कोई आरदित प्रेणी/पीडब्यूडी श्रेणी चुनी गई हों a Candidates choosing their Nationality as NRI/Foreign Nationals/OCI or PIO shall not be entitled to avail any benefits of SC/ST/OBG/EWS/PwD, in the counseling conducted by MCC and also in the qualifying criteria of NEET-PG 2022. Such NRI/Foreign Nationals/OCI or PIO candidates shall be treated as "General" for the purpose of qualifying criteria of NEET-PG 2022 and also for the purpose of counseling conducted by MCC, irrespective of the Category/PwD status chosen by them in the NEET-PG 2022 application form. Do CUMP AS SUDM 140 by MC 40

- स्कोर कार्ड समाप्त हुआ/End of scorecard-

A



17 college

I/C Admission Cell Ashwini Rural Medical College, Hospital & Research Centre, Kumbhari, Solapur. Dean Ashwini Rural Medical College, Hospital & Research Centre, Kumbhari, Solapur.

M.M. Patel Public Charitable Trust, Solapur

Yes / No

| RD OF E                                                                      | The