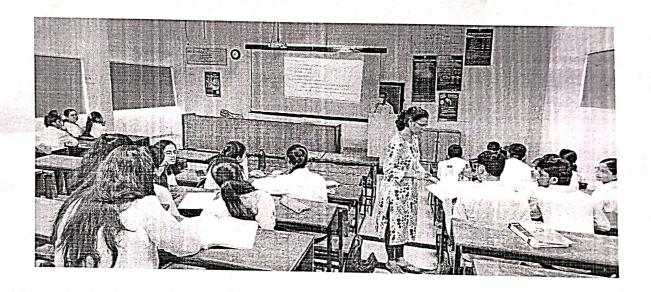

#### PG Orientation Programme for MD/MS (Admitted batch 2023-2024) students held on 18/9/2023:

The PG Orientation Programme for MD/MS (Admitted batch 2023-2024) students started with a welcome/ opening remarks by Dr. Mrunal Pimparkar, Professor, Community Medicine & MEU Coordinator. Lamp lighting was done by dignitaries and two top ranking PG students.

The following dignitaries & Teaching faculties addressed the PG students:

- 1) Dr. Mrunal Pimparkar, Professor, Community Medicine & MEU Co-ordinator welcomed the audience and gave an overview of the Orientation programme.
- 2) Dr. G. S. Narshetty, Dean, MGM Medical College, Kamothe welcomed the PG students. He gave an overview of the Institute, academics, research, roles and responsibilities of PGs, teaching, infrastructure, facilities available etc.
- 3) Dr. Kuldeep Salgotra, Hospital Director, MGM Hospital, Kamothe briefed about the hospital infrastructure, facilities, and code of conduct.
- 4) Dr. Rahul Peddawar, Medical Superintendent, MGM Hospital, Kamothe, briefed the PG students about the roles and responsibilities of PGs while working in hospital etc.
- 5) Following HODs and Senior Professors of various depts addressed the PGs and briefed them about respective Department infrastructure, working schedule and pattern, activities, code of conduct, roles and responsibilities of PGs, District Residency Programme, Research etc:
  - a) Dr. Sameer Kadam, Professor & HOD, General Surgery
  - b) Dr. Bageshree Seth, Professor, Paediatrics
  - c) Dr. Sushil Kumar, Professor & HOD, OBGY
  - d) Dr. Rahul Kadam, Professor & HOD, Orthopaedics
  - e) Dr. D.B. Bhusare, Professor & HOD, Emergency Medicine
  - f) Dr. Shilpi Sahu, Professor, Pathology
  - g) Dr. Pankaj Patil, Professor, Family Medicine
  - h) Dr. Kalpana Rajivkumar, Professor & HOD, ENT
  - i) Dr. Bharat Dhareshwar, Professor & HOD, Geriatric Medicine
  - j) Dr. Darpan Kaur, Professor, Psychiatry