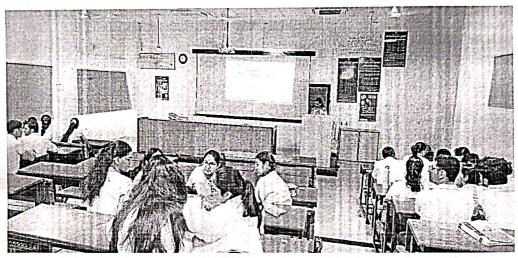

This was followed by interaction with students. PG Students expressed their happiness about seeking admission in MGM and expressing their expectations and responsibilities. The PG students enthusiastically participated in the Orientation programme and found it interesting, informative and interactive.

Dr. Prakash Khandelwal, Professor & HOD, Pharmacology addressing the PG students

Dr. Sandeep Rai, Professor, General Medicine addressing the PG students

Students expressing their expectations and responsibilities