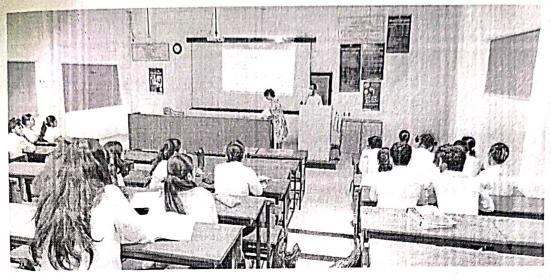

#### PG Orientation Programme for MD/MS (Admitted batch 2023-2024) students held on 18/9/2023:

The PG Orientation Programme for MD/MS (Admitted batch 2023-2024) students started with a welcome/ opening remarks by Dr. Mrunal Pimparkar, Professor, Community Medicine & MEU Coordinator. Lamp lighting was done by dignitaries and two top ranking PG students.

The following dignitaries & Teaching faculties addressed the PG students:

- 1) Dr. Mrunal Pimparkar, Professor, Community Medicine & MEU Co-ordinator welcomed the audience and gave an overview of the Orientation programme.
- 2) Dr. G. S. Narshetty, Dean, MGM Medical College, Kamothe welcomed the PG students. He gave an overview of the Institute, academics, research, roles and responsibilities of PGs, teaching, infrastructure, facilities available etc.
- 3) Dr. Kuldeep Salgotra, Hospital Director, MGM Hospital, Kamothe briefed about the hospital infrastructure, facilities, and code of conduct.
- 4) Dr. Rahul Peddawar, Medical Superintendent, MGM Hospital, Kamothe, briefed the PG students about the roles and responsibilities of PGs while working in hospital etc.
- 5) Following HODs and Senior Professors of various depts addressed the PGs and briefed them about respective Department infrastructure, working schedule and pattern, activities, code of conduct, roles and responsibilities of PGs, District Residency Programme, Research etc:
  - a) Dr. Sameer Kadam, Professor & HOD, General Surgery
  - b) Dr. Bageshree Seth, Professor, Paediatrics
  - c) Dr. Sushil Kumar, Professor & HOD, OBGY
  - d) Dr. Rahul Kadam, Professor & HOD, Orthopaedics
  - e) Dr. D.B. Bhusare, Professor & HOD, Emergency Medicine
  - f) Dr. Shilpi Sahu, Professor, Pathology
  - g) Dr. Pankaj Patil, Professor, Family Medicine
  - h) Dr. Kalpana Rajivkumar, Professor & HOD, ENT
  - i) Dr. Bharat Dhareshwar, Professor & HOD, Geriatric Medicine
  - j) Dr. Darpan Kaur, Professor, Psychiatry