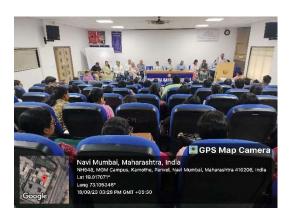

The programme details are as under:

Date of PG Orientation programme: 18/9/2023

Timings: From 2.30 PM to 5.00 PM

Venue: Lecture Hall 2, Ground floor, MGM Medical College building, Kamothe, Navi Mumbai.

Total number of PG students (MD/MS batch 2023-2024) attended: 53

#### PG Orientation Programme for MD/MS (Admitted batch 2023-2024) students held on 18/9/2023:

The PG Orientation Programme for MD/MS (Admitted batch 2023-2024) students started with a welcome/ opening remarks by Dr. Mrunal Pimparkar, Professor, Community Medicine & MEU Coordinator. Lamp lighting was done by dignitaries and two top ranking PG students.

The following dignitaries & Teaching faculties addressed the PG students:

- 1) Dr. Mrunal Pimparkar, Professor, Community Medicine & MEU Co-ordinator welcomed the audience and gave an overview of the Orientation programme.
- 2) Dr. G. S. Narshetty, Dean, MGM Medical College, Kamothe welcomed the PG students. He gave an overview of the Institute, academics, research, roles and responsibilities of PGs, teaching, infrastructure, facilities available etc.
- 3) Dr. Kuldeep Salgotra, Hospital Director, MGM Hospital, Kamothe briefed about the hospital infrastructure, facilities, and code of conduct.
- 4) Dr. Rahul Peddawar, Medical Superintendent, MGM Hospital, Kamothe, briefed the PG students about the roles and responsibilities of PGs while working in hospital etc.
- 5) Following HODs and Senior Professors of various depts addressed the PGs and briefed them about respective Department infrastructure, working schedule and pattern, activities, code of conduct, roles and responsibilities of PGs, District Residency Programme, Research etc:
  - a) Dr. Sameer Kadam, Professor & HOD, General Surgery
  - b) Dr. Bageshree Seth, Professor, Paediatrics
  - c) Dr. Sushil Kumar, Professor & HOD, OBGY
  - d) Dr. Rahul Kadam, Professor & HOD, Orthopaedics
  - e) Dr. D.B. Bhusare, Professor & HOD, Emergency Medicine
  - f) Dr. Shilpi Sahu, Professor, Pathology
  - g) Dr. Pankaj Patil, Professor, Family Medicine
  - h) Dr. Kalpana Rajivkumar, Professor & HOD, ENT
  - i) Dr. Bharat Dhareshwar, Professor & HOD, Geriatric Medicine
  - j) Dr. Darpan Kaur, Professor, Psychiatry