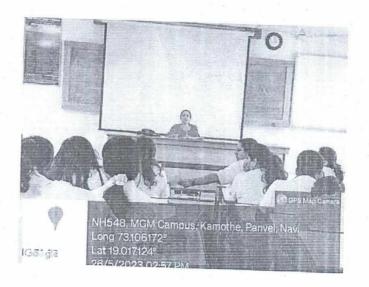

# Report of PG Orientation Programme for MD/MS students (Admitted batch 2023-2024) conducted on 18/9/2023, by Medical Education Unit, MGM Medical College, Navi-Mumbai

The Medical Education Unit conducted PG Orientation Programme for MD/MS students (Admitted batch 2023-2024) on 18/9/2023.

The programme details are as under:

Date of PG Orientation programme: 18/9/2023

Timings: From 2.30 PM to 5.00 PM

Venue: Lecture Hall 2, Ground floor, MGM Medical College building, Kamothe, Navi Mumbai.

Total number of PG students (MD/MS batch 2023-2024) attended: 53

#### PG Orientation Programme for MD/MS (Admitted batch 2023-2024) students held on 18/9/2023:

The PG Orientation Programme for MD/MS (Admitted batch 2023-2024) students started with a welcome/ opening remarks by Dr. Mrunal Pimparkar, Professor, Community Medicine & MEU Coordinator. Lamp lighting was done by dignitaries and two top ranking PG students.