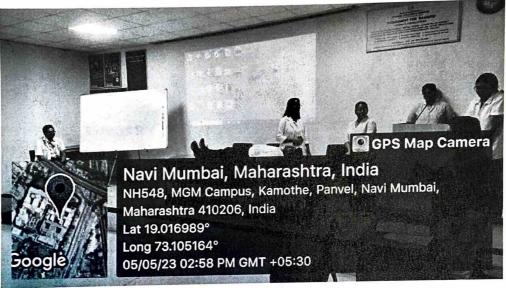

The programme details are as under:

Date of PG Orientation programme: 18/9/2023

Timings: From 2.30 PM to 5.00 PM

Venue: Lecture Hall 2, Ground floor, MGM Medical College building, Kamothe, Navi Mumbai.

Total number of PG students (MD/MS batch 2023-2024) attended: 53

#### PG Orientation Programme for MD/MS (Admitted batch 2023-2024) students held on 18/9/2023:

The PG Orientation Programme for MD/MS (Admitted batch 2023-2024) students started with a welcome/ opening remarks by Dr. Mrunal Pimparkar, Professor, Community Medicine & MEU Coordinator. Lamp lighting was done by dignitaries and two top ranking PG students.

The following dignitaries & Teaching faculties addressed the PG students:

- 1) Dr. Mrunal Pimparkar, Professor, Community Medicine & MEU Co-ordinator welcomed the audience and gave an overview of the Orientation programme.
- 2) Dr. G. S. Narshetty, Dean, MGM Medical College, Kamothe welcomed the PG students. He gave an overview of the Institute, academics, research, roles and responsibilities of PGs, teaching, infrastructure, facilities available etc.
- 3) Dr. Kuldeep Salgotra, Hospital Director, MGM Hospital, Kamothe briefed about the hospital infrastructure, facilities, and code of conduct.
- 4) Dr. Rahul Peddawar, Medical Superintendent, MGM Hospital, Kamothe, briefed the PG students about the roles and responsibilities of PGs while working in hospital etc.
- 5) Following HODs and Senior Professors of various depts addressed the PGs and briefed them about respective Department infrastructure, working schedule and pattern, activities, code of conduct, roles and responsibilities of PGs, District Residency Programme, Research etc:
  - a) Dr. Sameer Kadam, Professor & HOD, General Surgery
  - b) Dr. Bageshree Seth, Professor, Paediatrics
  - c) Dr. Sushil Kumar, Professor & HOD, OBGY
  - d) Dr. Rahul Kadam, Professor & HOD, Orthopaedics
  - e) Dr. D.B. Bhusare, Professor & HOD, Emergency Medicine
  - f) Dr. Shilpi Sahu, Professor, Pathology
  - g) Dr. Pankaj Patil, Professor, Family Medicine
  - h) Dr. Kalpana Rajivkumar, Professor & HOD, ENT
  - i) Dr. Bharat Dhareshwar, Professor & HOD, Geriatric Medicine
  - j) Dr. Darpan Kaur, Professor, Psychiatry