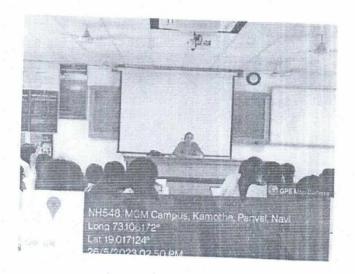

# Report of PG Orientation Programme for MD/MS students (Admitted batch 2023-2024) conducted on 18/9/2023, by Medical Education Unit, MGM Medical College, Navi-Mumbai

The Medical Education Unit conducted PG Orientation Programme for MD/MS students (Admitted batch 2023-2024) on 18/9/2023.

The programme details are as under:

Date of PG Orientation programme: 18/9/2023

Timings: From 2.30 PM to 5.00 PM

Venue: Lecture Hall 2, Ground floor, MGM Medical College building, Kamothe, Navi Mumbai.

Total number of PG students (MD/MS batch 2023-2024) attended: 53

#### PG Orientation Programme for MD/MS (Admitted batch 2023-2024) students held on 18/9/2023:

The PG Orientation Programme for MD/MS (Admitted batch 2023-2024) students started with a welcome/ opening remarks by Dr. Mrunal Pimparkar, Professor, Community Medicine & MEU Coordinator. Lamp lighting was done by dignitaries and two top ranking PG students.