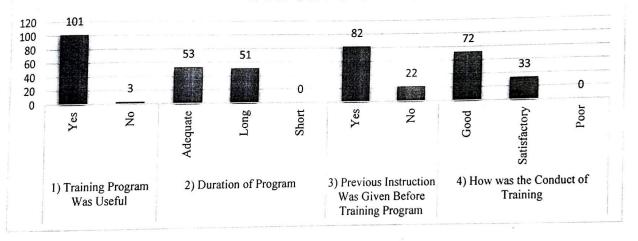

### 1) Analysis of Program Evaluation Questionnaire/Feedback form

Total No of participants: 124

| Questions                                                          | Yes         | No          | Not sure               |
|--------------------------------------------------------------------|-------------|-------------|------------------------|
| Were the objectives of the workshop largely achieved?              | 122         | 1           | 1                      |
| 2. Do you find workshop useful for your professional activities?   | 123         | 0           | 1                      |
| 3. Did the workshop elicit your active participation?              | 120         | 0           | 4                      |
| 4. Were the faculty helpful and responsive to your learning needs? | 120         | 1           | 3                      |
| 5. Do you recommend the organization of Similar activity?          | 122         | 0           | 2                      |
| 6. Did the workshop have a balance of Theory and Practical?        | 119         | 1           | 4                      |
|                                                                    | Program was | Program was | Program                |
| 7. Was the time management satisfactory?                           | Too tight   | Too relaxed | was<br>Optimum         |
|                                                                    | 6           | 1           | 117                    |
| 8.Organizational Aspects                                           | Good/Fine   | Fair/OK     | Poor/could be improved |
|                                                                    | 122         | 1           | 1                      |
| 9. Audio-Visual arrangements                                       | 120         | 3           | 1                      |
| 10. Venue arrangements                                             | 119         | 4           | 1                      |