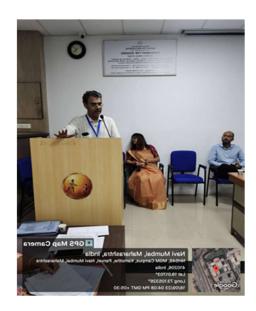

The following dignitaries & Teaching faculties addressed the PG students:

- 1) Dr. Mrunal Pimparkar, Professor, Community Medicine & MEU Co-ordinator welcomed the audience and gave an overview of the Orientation programme.
- 2) Dr. G. S. Narshetty, Dean, MGM Medical College, Kamothe welcomed the PG students. He gave an overview of the Institute, academics, research, roles and responsibilities of PGs, teaching, infrastructure, facilities available etc.
- 3) Dr. Kuldeep Salgotra, Hospital Director, MGM Hospital, Kamothe briefed about the hospital infrastructure, facilities, and code of conduct.
- 4) Dr. Rahul Peddawar, Medical Superintendent, MGM Hospital, Kamothe, briefed the PG students about the roles and responsibilities of PGs while working in hospital etc.
- 5) Following HODs and Senior Professors of various depts addressed the PGs and briefed them about respective Department infrastructure, working schedule and pattern, activities, code of conduct, roles and responsibilities of PGs, District Residency Programme, Research etc:
  - a) Dr. Sameer Kadam, Professor & HOD, General Surgery
  - b) Dr. Bageshree Seth, Professor, Paediatrics
  - c) Dr. Sushil Kumar, Professor & HOD, OBGY
  - d) Dr. Rahul Kadam, Professor & HOD, Orthopaedics
  - e) Dr. D.B. Bhusare, Professor & HOD, Emergency Medicine
  - f) Dr. Shilpi Sahu, Professor, Pathology
  - g) Dr. Pankaj Patil, Professor, Family Medicine
  - h) Dr. Kalpana Rajivkumar, Professor & HOD, ENT
  - i) Dr. Bharat Dhareshwar, Professor & HOD, Geriatric Medicine
  - j) Dr. Darpan Kaur, Professor, Psychiatry

Dr. G.S. Narshetty, Dean, MGM Medical College, Kamothe addressing the PG students

Dr. Bharat Dhareshwar, Professor & HOD, Geriatric Medicine addressing the PG students

Dr. Kalpana Rajivkumar, Professor& HOD, ENT addressing the PG students