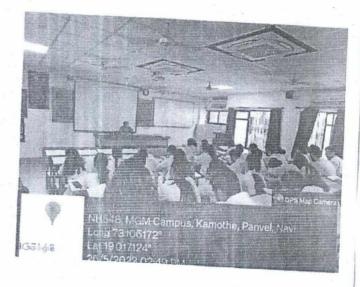

# Report of PG Orientation Programme for MD/MS students (Admitted batch 2023-2024) conducted on 18/9/2023, by Medical Education Unit, MGM Medical College, Navi-Mumbai

The Medical Education Unit conducted PG Orientation Programme for MD/MS students (Admitted batch 2023-2024) on 18/9/2023.

The programme details are as under:

Date of PG Orientation programme: 18/9/2023

Timings: From 2.30 PM to 5.00 PM

Venue: Lecture Hall 2, Ground floor, MGM Medical College building, Kamothe, Navi Mumbai.

Total number of PG students (MD/MS batch 2023-2024) attended: 53

#### PG Orientation Programme for MD/MS (Admitted batch 2023-2024) students held on 18/9/2023:

The PG Orientation Programme for MD/MS (Admitted batch 2023-2024) students started with a welcome/ opening remarks by Dr. Mrunal Pimparkar, Professor, Community Medicine & MEU Coordinator. Lamp lighting was done by dignitaries and two top ranking PG students.