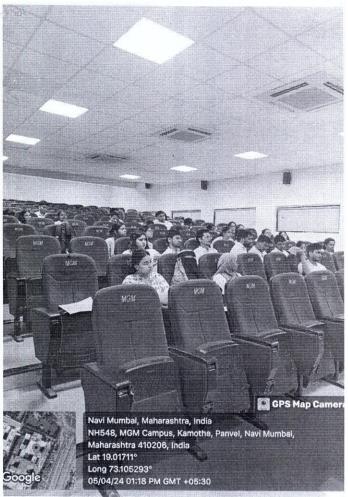

The programme details are as under:

Date of PG Orientation programme: 18/9/2023

Timings: From 2.30 PM to 5.00 PM

Venue: Lecture Hall 2, Ground floor, MGM Medical College building, Kamothe, Navi Mumbai.

Total number of PG students (MD/MS batch 2023-2024) attended: 53

#### PG Orientation Programme for MD/MS (Admitted batch 2023-2024) students held on 18/9/2023:

The PG Orientation Programme for MD/MS (Admitted batch 2023-2024) students started with a welcome/ opening remarks by Dr. Mrunal Pimparkar, Professor, Community Medicine & MEU Coordinator. Lamp lighting was done by dignitaries and two top ranking PG students.