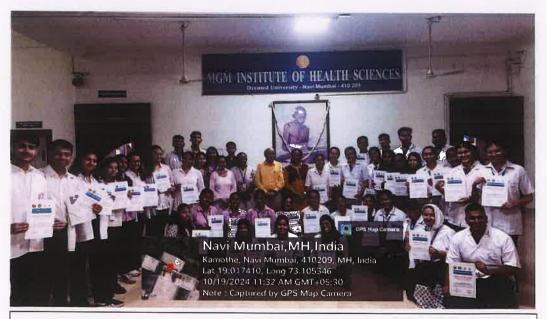

# Report of PG Orientation Programme for MD/MS students (Admitted batch 2023-2024) conducted on 18/9/2023, by Medical Education Unit, MGM Medical College, Navi-Mumbai

The Medical Education Unit conducted PG Orientation Programme for MD/MS students (Admitted batch 2023-2024) on 18/9/2023.

The programme details are as under:

Date of PG Orientation programme: 18/9/2023

Timings: From 2.30 PM to 5.00 PM

Venue: Lecture Hall 2, Ground floor, MGM Medical College building, Kamothe, Navi Mumbai.

Total number of PG students (MD/MS batch 2023-2024) attended: 53

#### PG Orientation Programme for MD/MS (Admitted batch 2023-2024) students held on 18/9/2023:

The PG Orientation Programme for MD/MS (Admitted batch 2023-2024) students started with a welcome/ opening remarks by Dr. Mrunal Pimparkar, Professor, Community Medicine & MEU Coordinator. Lamp lighting was done by dignitaries and two top ranking PG students.