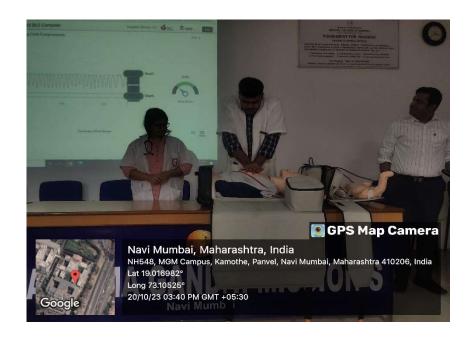

**Dr. Sameer Kadam,** Professor & HOD, General Surgery & Director, MGM Skill Lab & **Dr. Vishwas Sathe** Professor, Anaesthesiology & Incharge, MGM Skill Lab conducted training for PGs on

"Basic Life support (BLS)". The PGs appreciated the hands-on -training in BLS.