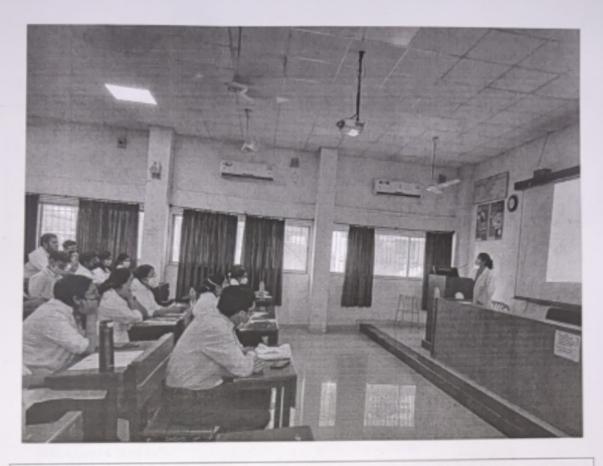

#### PG Orientation Programme for MD/MS (Admitted batch 2023-2024) students held on 18/9/2023:

The PG Orientation Programme for MD/MS (Admitted batch 2023-2024) students started with a welcome/ opening remarks by Dr. Mrunal Pimparkar, Professor, Community Medicine & MEU Coordinator. Lamp lighting was done by dignitaries and two top ranking PG students.

The following dignitaries & Teaching faculties addressed the PG students:

- 1) Dr. Mrunal Pimparkar, Professor, Community Medicine & MEU Co-ordinator welcomed the audience and gave an overview of the Orientation programme.
- 2) Dr. G. S. Narshetty, Dean, MGM Medical College, Kamothe welcomed the PG students. He gave an overview of the Institute, academics, research, roles and responsibilities of PGs, teaching, infrastructure, facilities available etc.
- 3) Dr. Kuldeep Salgotra, Hospital Director, MGM Hospital, Kamothe briefed about the hospital infrastructure, facilities, and code of conduct.
- 4) Dr. Rahul Peddawar, Medical Superintendent, MGM Hospital, Kamothe, briefed the PG students about the roles and responsibilities of PGs while working in hospital etc.
- 5) Following HODs and Senior Professors of various depts addressed the PGs and briefed them about respective Department infrastructure, working schedule and pattern, activities, code of conduct, roles and responsibilities of PGs, District Residency Programme, Research etc:
  - a) Dr. Sameer Kadam, Professor & HOD, General Surgery
  - b) Dr. Bageshree Seth, Professor, Paediatrics
  - c) Dr. Sushil Kumar, Professor & HOD, OBGY
  - d) Dr. Rahul Kadam, Professor & HOD, Orthopaedics
  - e) Dr. D.B. Bhusare, Professor & HOD, Emergency Medicine
  - f) Dr. Shilpi Sahu, Professor, Pathology
  - g) Dr. Pankaj Patil, Professor, Family Medicine
  - h) Dr. Kalpana Rajivkumar, Professor & HOD, ENT
  - i) Dr. Bharat Dhareshwar, Professor & HOD, Geriatric Medicine
  - j) Dr. Darpan Kaur, Professor, Psychiatry