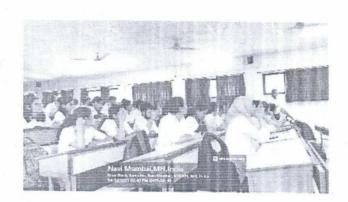

The programme details are as under:

Date of PG Orientation programme: 18/9/2023

Timings: From 2.30 PM to 5.00 PM

Venue: Lecture Hall 2, Ground floor, MGM Medical College building, Kamothe, Navi Mumbai.

Total number of PG students (MD/MS batch 2023-2024) attended: 53

#### PG Orientation Programme for MD/MS (Admitted batch 2023-2024) students held on 18/9/2023:

The PG Orientation Programme for MD/MS (Admitted batch 2023-2024) students started with a welcome/ opening remarks by Dr. Mrunal Pimparkar, Professor, Community Medicine & MEU Coordinator. Lamp lighting was done by dignitaries and two top ranking PG students.