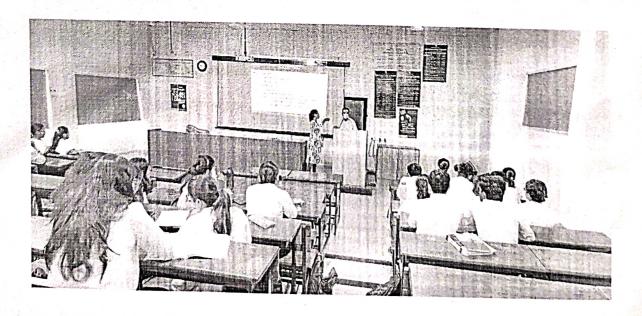

#### PG Orientation Programme for MD/MS (Admitted batch 2023-2024) students held on 18/9/2023:

The PG Orientation Programme for MD/MS (Admitted batch 2023-2024) students started with a welcome/ opening remarks by Dr. Mrunal Pimparkar, Professor, Community Medicine & MEU Coordinator. Lamp lighting was done by dignitaries and two top ranking PG students.

The following dignitaries & Teaching faculties addressed the PG students:

- 1) Dr. Mrunal Pimparkar, Professor, Community Medicine & MEU Co-ordinator welcomed the audience and gave an overview of the Orientation programme.
- 2) Dr. G. S. Narshetty, Dean, MGM Medical College, Kamothe welcomed the PG students. He gave an overview of the Institute, academics, research, roles and responsibilities of PGs, teaching, infrastructure, facilities available etc.
- 3) Dr. Kuldeep Salgotra, Hospital Director, MGM Hospital, Kamothe briefed about the hospital infrastructure, facilities, and code of conduct.
- 4) Dr. Rahul Peddawar, Medical Superintendent, MGM Hospital, Kamothe, briefed the PG students about the roles and responsibilities of PGs while working in hospital etc.
- 5) Following HODs and Senior Professors of various depts addressed the PGs and briefed them about respective Department infrastructure, working schedule and pattern, activities, code of conduct, roles and responsibilities of PGs, District Residency Programme, Research etc:
  - a) Dr. Sameer Kadam, Professor & HOD, General Surgery
  - b) Dr. Bageshree Seth, Professor, Paediatrics
  - c) Dr. Sushil Kumar, Professor & HOD, OBGY
  - d) Dr. Rahul Kadam, Professor & HOD, Orthopaedics
  - e) Dr. D.B. Bhusare, Professor & HOD, Emergency Medicine
  - f) Dr. Shilpi Sahu, Professor, Pathology
  - g) Dr. Pankaj Patil, Professor, Family Medicine
  - h) Dr. Kalpana Rajivkumar, Professor & HOD, ENT
  - i) Dr. Bharat Dhareshwar, Professor & HOD, Geriatric Medicine
  - j) Dr. Darpan Kaur, Professor, Psychiatry