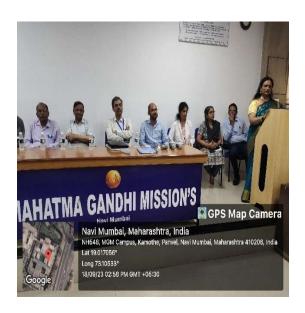

#### PG Orientation Programme for MD/MS (Admitted batch 2023-2024) students held on 18/9/2023:

The PG Orientation Programme for MD/MS (Admitted batch 2023-2024) students started with a welcome/ opening remarks by Dr. Mrunal Pimparkar, Professor, Community Medicine & MEU Coordinator. Lamp lighting was done by dignitaries and two top ranking PG students.

The following dignitaries & Teaching faculties addressed the PG students:

- 1) Dr. Mrunal Pimparkar, Professor, Community Medicine & MEU Co-ordinator welcomed the audience and gave an overview of the Orientation programme.
- 2) Dr. G. S. Narshetty, Dean, MGM Medical College, Kamothe welcomed the PG students. He gave an overview of the Institute, academics, research, roles and responsibilities of PGs, teaching, infrastructure, facilities available etc.
- 3) Dr. Kuldeep Salgotra, Hospital Director, MGM Hospital, Kamothe briefed about the hospital infrastructure, facilities, and code of conduct.
- 4) Dr. Rahul Peddawar, Medical Superintendent, MGM Hospital, Kamothe, briefed the PG students about the roles and responsibilities of PGs while working in hospital etc.
- 5) Following HODs and Senior Professors of various depts addressed the PGs and briefed them about respective Department infrastructure, working schedule and pattern, activities, code of conduct, roles and responsibilities of PGs, District Residency Programme, Research etc:
  - a) Dr. Sameer Kadam, Professor & HOD, General Surgery
  - b) Dr. Bageshree Seth, Professor, Paediatrics
  - c) Dr. Sushil Kumar, Professor & HOD, OBGY
  - d) Dr. Rahul Kadam, Professor & HOD, Orthopaedics
  - e) Dr. D.B. Bhusare, Professor & HOD, Emergency Medicine
  - f) Dr. Shilpi Sahu, Professor, Pathology
  - g) Dr. Pankaj Patil, Professor, Family Medicine
  - h) Dr. Kalpana Rajivkumar, Professor & HOD, ENT
  - i) Dr. Bharat Dhareshwar, Professor & HOD, Geriatric Medicine
  - j) Dr. Darpan Kaur, Professor, Psychiatry