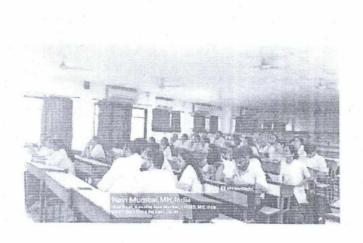

The programme details are as under:

Date of PG Orientation programme: 18/9/2023

Timings: From 2.30 PM to 5.00 PM

Venue: Lecture Hall 2, Ground floor, MGM Medical College building, Kamothe, Navi Mumbai.

Total number of PG students (MD/MS batch 2023-2024) attended: 53

#### PG Orientation Programme for MD/MS (Admitted batch 2023-2024) students held on 18/9/2023:

The PG Orientation Programme for MD/MS (Admitted batch 2023-2024) students started with a welcome/ opening remarks by Dr. Mrunal Pimparkar, Professor, Community Medicine & MEU Coordinator. Lamp lighting was done by dignitaries and two top ranking PG students.