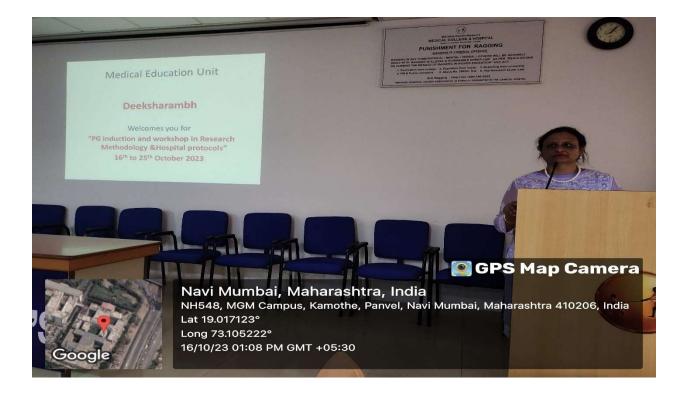

# MAHATMA GANDHI MISSION MEDICAL COLLEGE & HOSPITAL, NAVI MUMBAI MEDICAL EDUCATION UNIT (MEU)

"PG Induction programme & Workshop on Research Methodology and Hospital Protocols" For First year PG students (MD/ MS 2023 Admitted Batch)

Dates: 16<sup>th</sup> to 25<sup>th</sup> October 2023 (From 1.00 pm to 4.30 pm on all days) Venue: Lecture Hall 2, ground floor, MGM Medical College building, Kamothe

### Day one (16/10/2023) of the workshop:

The first day (16/10/2023) of the workshop started with Welcome Address and Deeksharambh by Dean **Dr. G.S. Narshetty**, and the MEU Co-ordinator, **Dr. Mrunal Pimparkar**.