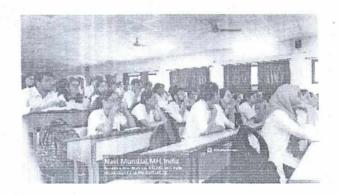

The programme details are as under:

Date of PG Orientation programme: 18/9/2023

Timings: From 2.30 PM to 5.00 PM

Venue: Lecture Hall 2, Ground floor, MGM Medical College building, Kamothe, Navi Mumbai.

Total number of PG students (MD/MS batch 2023-2024) attended: 53

This was followed by interaction with students. PG Students expressed their happiness about seeking admission in MGM and expressing their expectations and responsibilities. The PG students enthusiastically participated in the Orientation programme and found it interesting, informative and interactive.