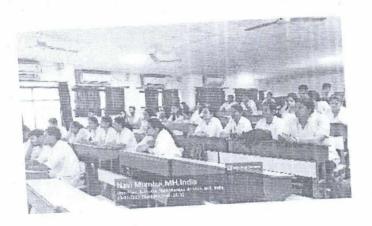

#### PG Orientation Programme for MD/MS (Admitted batch 2023-2024) students held on 18/9/2023:

The PG Orientation Programme for MD/MS (Admitted batch 2023-2024) students started with a welcome/ opening remarks by Dr. Mrunal Pimparkar, Professor, Community Medicine & MEU Coordinator. Lamp lighting was done by dignitaries and two top ranking PG students.

The following dignitaries & Teaching faculties addressed the PG students:

- 1) Dr. Mrunal Pimparkar, Professor, Community Medicine & MEU Co-ordinator welcomed the audience and gave an overview of the Orientation programme.
- 2) Dr. G. S. Narshetty, Dean, MGM Medical College, Kamothe welcomed the PG students. He gave an overview of the Institute, academics, research, roles and responsibilities of PGs, teaching, infrastructure, facilities available etc.
- 3) Dr. Kuldeep Salgotra, Hospital Director, MGM Hospital, Kamothe briefed about the hospital infrastructure, facilities, and code of conduct.
- 4) Dr. Rahul Peddawar, Medical Superintendent, MGM Hospital, Kamothe, briefed the PG students about the roles and responsibilities of PGs while working in hospital etc.
- 5) Following HODs and Senior Professors of various depts addressed the PGs and briefed them about respective Department infrastructure, working schedule and pattern, activities, code of conduct, roles and responsibilities of PGs, District Residency Programme, Research etc:
  - a) Dr. Sameer Kadam, Professor & HOD, General Surgery
  - b) Dr. Bageshree Seth, Professor, Paediatrics
  - c) Dr. Sushil Kumar, Professor & HOD, OBGY
  - d) Dr. Rahul Kadam, Professor & HOD, Orthopaedics
  - e) Dr. D.B. Bhusare, Professor & HOD, Emergency Medicine
  - f) Dr. Shilpi Sahu, Professor, Pathology
  - g) Dr. Pankaj Patil, Professor, Family Medicine
  - h) Dr. Kalpana Rajivkumar, Professor & HOD, ENT
  - i) Dr. Bharat Dhareshwar, Professor & HOD, Geriatric Medicine
  - j) Dr. Darpan Kaur, Professor, Psychiatry