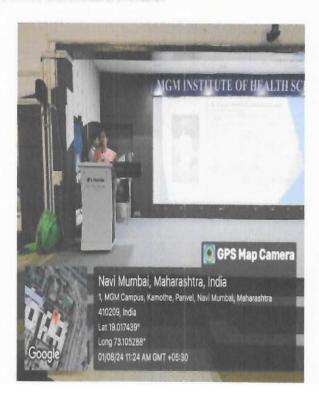

#### PG Orientation Programme for MD/MS (Admitted batch 2023-2024) students held on 18/9/2023:

The PG Orientation Programme for MD/MS (Admitted batch 2023-2024) students started with a welcome/ opening remarks by Dr. Mrunal Pimparkar, Professor, Community Medicine & MEU Coordinator. Lamp lighting was done by dignitaries and two top ranking PG students.

The following dignitaries & Teaching faculties addressed the PG students:

- 1) Dr. Mrunal Pimparkar, Professor, Community Medicine & MEU Co-ordinator welcomed the audience and gave an overview of the Orientation programme.
- 2) Dr. G. S. Narshetty, Dean, MGM Medical College, Kamothe welcomed the PG students. He gave an overview of the Institute, academics, research, roles and responsibilities of PGs, teaching, infrastructure, facilities available etc.
- 3) Dr. Kuldeep Salgotra, Hospital Director, MGM Hospital, Kamothe briefed about the hospital infrastructure, facilities, and code of conduct.
- 4) Dr. Rahul Peddawar, Medical Superintendent, MGM Hospital, Kamothe, briefed the PG students about the roles and responsibilities of PGs while working in hospital etc.
- 5) Following HODs and Senior Professors of various depts addressed the PGs and briefed them about respective Department infrastructure, working schedule and pattern, activities, code of conduct, roles and responsibilities of PGs, District Residency Programme, Research etc:
  - a) Dr. Sameer Kadam, Professor & HOD, General Surgery
  - b) Dr. Bageshree Seth, Professor, Paediatrics
  - c) Dr. Sushil Kumar, Professor & HOD, OBGY
  - d) Dr. Rahul Kadam, Professor & HOD, Orthopaedics
  - e) Dr. D.B. Bhusare, Professor & HOD, Emergency Medicine
  - f) Dr. Shilpi Sahu, Professor, Pathology
  - g) Dr. Pankaj Patil, Professor, Family Medicine
  - h) Dr. Kalpana Rajivkumar, Professor & HOD, ENT
  - i) Dr. Bharat Dhareshwar, Professor & HOD, Geriatric Medicine
  - j) Dr. Darpan Kaur, Professor, Psychiatry