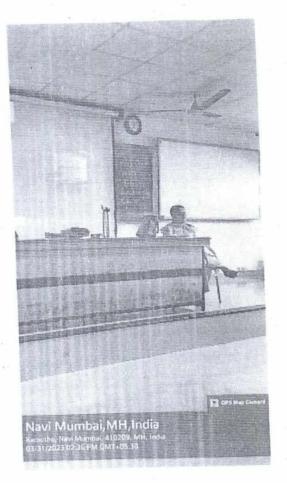

#### PG Orientation Programme for MD/MS (Admitted batch 2023-2024) students held on 18/9/2023:

The PG Orientation Programme for MD/MS (Admitted batch 2023-2024) students started with a welcome/ opening remarks by Dr. Mrunal Pimparkar, Professor, Community Medicine & MEU Coordinator. Lamp lighting was done by dignitaries and two top ranking PG students.

The following dignitaries & Teaching faculties addressed the PG students:

- 1) Dr. Mrunal Pimparkar, Professor, Community Medicine & MEU Co-ordinator welcomed the audience and gave an overview of the Orientation programme.
- 2) Dr. G. S. Narshetty, Dean, MGM Medical College, Kamothe welcomed the PG students. He gave an overview of the Institute, academics, research, roles and responsibilities of PGs, teaching, infrastructure, facilities available etc.
- 3) Dr. Kuldeep Salgotra, Hospital Director, MGM Hospital, Kamothe briefed about the hospital infrastructure, facilities, and code of conduct.
- 4) Dr. Rahul Peddawar, Medical Superintendent, MGM Hospital, Kamothe, briefed the PG students about the roles and responsibilities of PGs while working in hospital etc.
- 5) Following HODs and Senior Professors of various depts addressed the PGs and briefed them about respective Department infrastructure, working schedule and pattern, activities, code of conduct, roles and responsibilities of PGs, District Residency Programme, Research etc:
  - a) Dr. Sameer Kadam, Professor & HOD, General Surgery
  - b) Dr. Bageshree Seth, Professor, Paediatrics
  - c) Dr. Sushil Kumar, Professor & HOD, OBGY
  - d) Dr. Rahul Kadam, Professor & HOD, Orthopaedics
  - e) Dr. D.B. Bhusare, Professor & HOD, Emergency Medicine
  - f) Dr. Shilpi Sahu, Professor, Pathology
  - g) Dr. Pankaj Patil, Professor, Family Medicine
  - h) Dr. Kalpana Rajivkumar, Professor & HOD, ENT
  - i) Dr. Bharat Dhareshwar, Professor & HOD, Geriatric Medicine
  - j) Dr. Darpan Kaur, Professor, Psychiatry