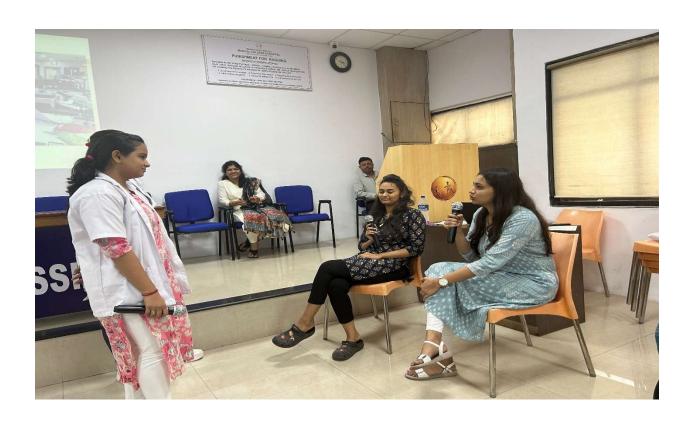

**Dr. Shilpi Sahu,** Professor & HOD, Pathology & **Dr. Anjali Sabnis,** Professor & HOD, Anatomy jointly took a session on "**Communication skills**". They showed the PGs various videos on proper communication skills and explained its importance for healthy doctor -patient relationship. The PGs performed a skit to enlighten the importance of good communication skills. The session was enjoyed by all PGs.