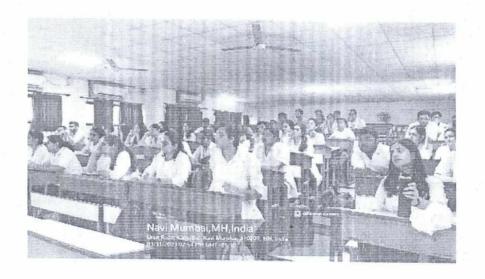

The programme details are as under:

Date of PG Orientation programme: 18/9/2023

Timings: From 2.30 PM to 5.00 PM

Venue: Lecture Hall 2, Ground floor, MGM Medical College building, Kamothe, Navi Mumbai.

Total number of PG students (MD/MS batch 2023-2024) attended: 53

This was followed by interaction with students. PG Students expressed their happiness about seeking admission in MGM and expressing their expectations and responsibilities. The PG students enthusiastically participated in the Orientation programme and found it interesting, informative and interactive.