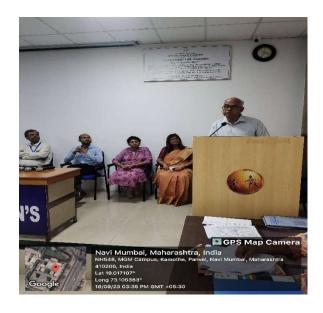

The following dignitaries & Teaching faculties addressed the PG students:

- 1) Dr. Mrunal Pimparkar, Professor, Community Medicine & MEU Co-ordinator welcomed the audience and gave an overview of the Orientation programme.
- 2) Dr. G. S. Narshetty, Dean, MGM Medical College, Kamothe welcomed the PG students. He gave an overview of the Institute, academics, research, roles and responsibilities of PGs, teaching, infrastructure, facilities available etc.
- 3) Dr. Kuldeep Salgotra, Hospital Director, MGM Hospital, Kamothe briefed about the hospital infrastructure, facilities, and code of conduct.
- 4) Dr. Rahul Peddawar, Medical Superintendent, MGM Hospital, Kamothe, briefed the PG students about the roles and responsibilities of PGs while working in hospital etc.
- 5) Following HODs and Senior Professors of various depts addressed the PGs and briefed them about respective Department infrastructure, working schedule and pattern, activities, code of conduct, roles and responsibilities of PGs, District Residency Programme, Research etc:
  - a) Dr. Sameer Kadam, Professor & HOD, General Surgery
  - b) Dr. Bageshree Seth, Professor, Paediatrics
  - c) Dr. Sushil Kumar, Professor & HOD, OBGY
  - d) Dr. Rahul Kadam, Professor & HOD, Orthopaedics
  - e) Dr. D.B. Bhusare, Professor & HOD, Emergency Medicine
  - f) Dr. Shilpi Sahu, Professor, Pathology
  - g) Dr. Pankaj Patil, Professor, Family Medicine
  - h) Dr. Kalpana Rajivkumar, Professor & HOD, ENT
  - i) Dr. Bharat Dhareshwar, Professor & HOD, Geriatric Medicine
  - j) Dr. Darpan Kaur, Professor, Psychiatry

Dr. Rahul Kadam, Professor & HOD, Orthopaedics addressing the PG students

Dr. Prasad Waingankar, Professor & HOD, Community Medicine addressing the PG students

Dr. Rahul Peddawar, Medical Superintendent, MGM Hospital, Kamothe addressing the PG students