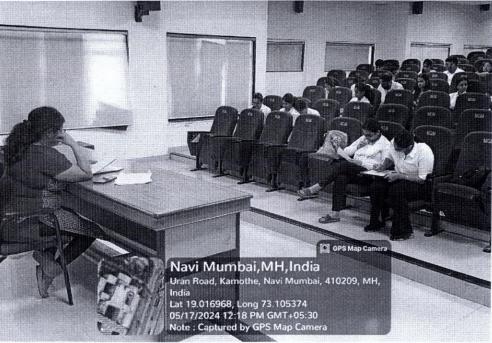

# Report of PG Orientation Programme for MD/MS students (Admitted batch 2023-2024) conducted on 18/9/2023, by Medical Education Unit, MGM Medical College, Navi-Mumbai

The Medical Education Unit conducted PG Orientation Programme for MD/MS students (Admitted batch 2023-2024) on 18/9/2023.

The programme details are as under:

Date of PG Orientation programme: 18/9/2023

Timings: From 2.30 PM to 5.00 PM

Venue: Lecture Hall 2, Ground floor, MGM Medical College building, Kamothe, Navi Mumbai.

Total number of PG students (MD/MS batch 2023-2024) attended: 53