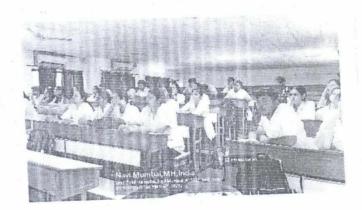

#### PG Orientation Programme for MD/MS (Admitted batch 2023-2024) students held on 18/9/2023:

The PG Orientation Programme for MD/MS (Admitted batch 2023-2024) students started with a welcome/ opening remarks by Dr. Mrunal Pimparkar, Professor, Community Medicine & MEU Coordinator. Lamp lighting was done by dignitaries and two top ranking PG students.

The following dignitaries & Teaching faculties addressed the PG students:

- 1) Dr. Mrunal Pimparkar, Professor, Community Medicine & MEU Co-ordinator welcomed the audience and gave an overview of the Orientation programme.
- 2) Dr. G. S. Narshetty, Dean, MGM Medical College, Kamothe welcomed the PG students. He gave an overview of the Institute, academics, research, roles and responsibilities of PGs, teaching, infrastructure, facilities available etc.
- 3) Dr. Kuldeep Salgotra, Hospital Director, MGM Hospital, Kamothe briefed about the hospital infrastructure, facilities, and code of conduct.
- 4) Dr. Rahul Peddawar, Medical Superintendent, MGM Hospital, Kamothe, briefed the PG students about the roles and responsibilities of PGs while working in hospital etc.
- 5) Following HODs and Senior Professors of various depts addressed the PGs and briefed them about respective Department infrastructure, working schedule and pattern, activities, code of conduct, roles and responsibilities of PGs, District Residency Programme, Research etc:
  - a) Dr. Sameer Kadam, Professor & HOD, General Surgery
  - b) Dr. Bageshree Seth, Professor, Paediatrics
  - c) Dr. Sushil Kumar, Professor & HOD, OBGY
  - d) Dr. Rahul Kadam, Professor & HOD, Orthopaedics
  - e) Dr. D.B. Bhusare, Professor & HOD, Emergency Medicine
  - f) Dr. Shilpi Sahu, Professor, Pathology
  - g) Dr. Pankaj Patil, Professor, Family Medicine
  - h) Dr. Kalpana Rajivkumar, Professor & HOD, ENT
  - i) Dr. Bharat Dhareshwar, Professor & HOD, Geriatric Medicine
  - j) Dr. Darpan Kaur, Professor, Psychiatry