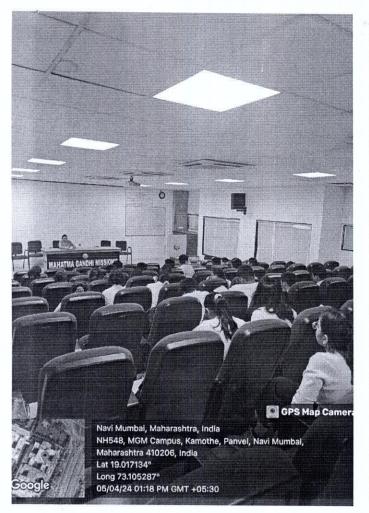

The programme details are as under:

Date of PG Orientation programme: 18/9/2023

Timings: From 2.30 PM to 5.00 PM

Venue: Lecture Hall 2, Ground floor, MGM Medical College building, Kamothe, Navi Mumbai.

Total number of PG students (MD/MS batch 2023-2024) attended: 53

#### PG Orientation Programme for MD/MS (Admitted batch 2023-2024) students held on 18/9/2023:

The PG Orientation Programme for MD/MS (Admitted batch 2023-2024) students started with a welcome/ opening remarks by Dr. Mrunal Pimparkar, Professor, Community Medicine & MEU Coordinator. Lamp lighting was done by dignitaries and two top ranking PG students.