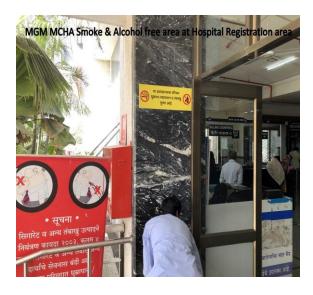

#### **Alcohol and Tobacco prohibited at Aurangabad campus**

MGM'S MEDICAL COLLEGE AURANGABAD