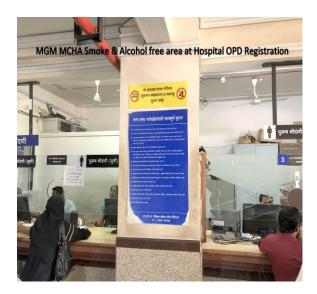

#### **Alcohol and Tobacco prohibited at Aurangabad campus**

MGM'S MEDICAL COLLEGE AURANGABAD