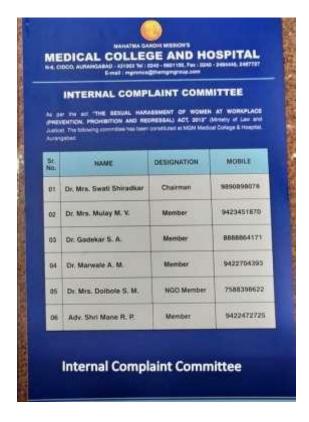

#### e) Any other relevant information

Grievance Redressal Committee, Gender Sensitization Committee and Internal Complaints Committee works to address issues at workplace and to ensure safety and security of students and staff.

Signboard for Grievance Redressal Committee at Aurangabad

Signboard for Internal Complaints Committee at Aurangabad