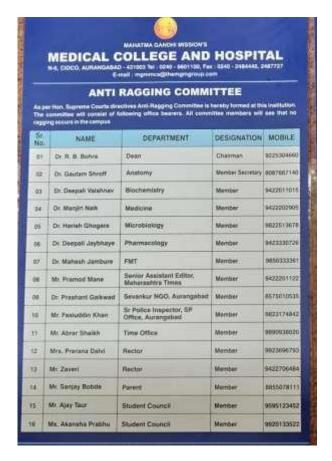

## **Medical College & Hospital**

N-6 CIDCO, Aurangabad - 431 003. Maharashtra

Tel.: 0240-6482000 | Email: mgmmca@themgmgroup.com | Website: www.mgmmcha.org

Signboard for Anti Ragging Committee at Aurangabad