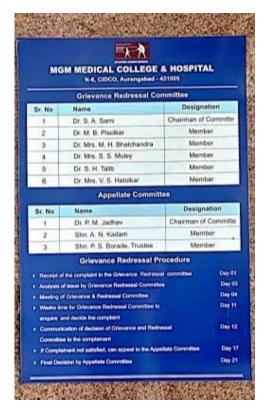

#### e) Any other relevant information

Grievance Redressal Committee, Gender Sensitization Committee and Internal Complaints Committee works to address issues at workplace and to ensure safety and security of students and staff.

Signboard for Grievance Redressal Committee at Aurangabad

Signboard for Internal Complaints Committee at Aurangabad