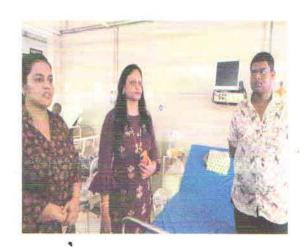

### Hospital visit & interviews

Faculties- Dr. Mrunal Pimparkar & Dr. Nisha Relwani and Students interacting with Family member of sick patient

Session 4: Self-directed learning

Date: 18/9/2021

Batch: 4th sem MBBS "A" batch, Roll Nos. 01-75