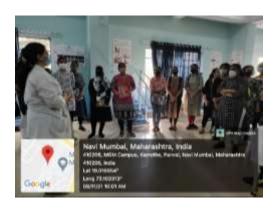

Session 5: Large group discussions with patient's relatives

Date: 06/8/2022

Batch: 4th sem MBBS

Duration: 2 hours (8.30 am -10.30 am )

Venue: General Medicine ward, MGM Hospital, Kamothe & Lecture Hall 3, ground floor

Faculty: Dr. Mrunal Pimparkar & Dr. Nisha Relwani

**Objectives of the session:** To teach students importance of good Doctor- patient relationship and develop empathy with patients and family members.

**Teaching-learning activity:** The family members of patients with different illnesses were brought to a large group disussion. The Faculties and students enlightened about empathy, good Doctor –patient relationship, communication skills, rapport building.

Attendance: Total strength: 154, No of students present: 64, No of students absent: 90.

Session 6: Discussion and closure

Date: 20/8/2022

Batch: 4th sem MBBS

Duration: 2 hours (8.30 am -10.30 am )

Venue: Lecture Hall 3, ground floor