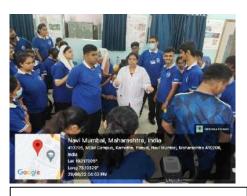

Session 5: Large group discussions with patient's relatives

Date: 06/8/2022

Batch: 4th sem MBBS

Duration: 2 hours (8.30 am -10.30 am )

Venue: General Medicine ward, MGM Hospital, Kamothe & Lecture Hall 3, ground floor

Faculty: Dr. Mrunal Pimparkar & Dr. Nisha Relwani

**Objectives of the session:** To teach students importance of good Doctor- patient relationship and develop empathy with patients and family members.

**Teaching-learning activity:** The family members of patients with different illnesses were brought to a large group disussion. The Faculties and students enlightened about empathy, good Doctor –patient relationship, communication skills, rapport building.

Attendance: Total strength: 154, No of students present: 64, No of students absent: 90.

Session 6: Discussion and closure

Date: 20/8/2022

Batch: 4th sem MBBS

Duration: 2 hours (8.30 am -10.30 am )

Venue: Lecture Hall 3, ground floor