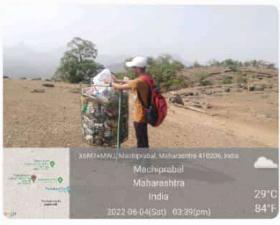

Attendance: Total strength: 75, No of students present: 27, No of students absent: 48.

Hospital visit & interviews Students interacting with Family member of sick patient