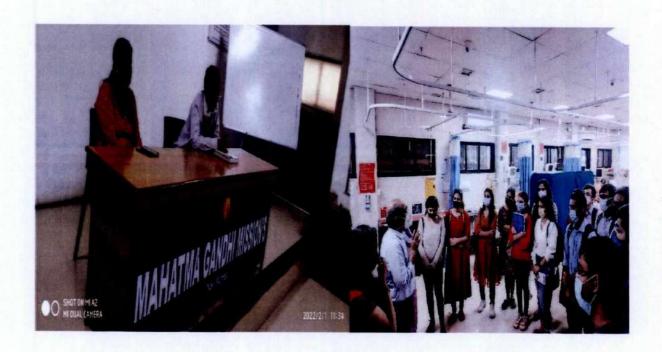

Session 5: Large group discussions with patient's relatives

Date: 06/8/2022

Batch: 4th sem MBBS

Duration: 2 hours (8.30 am -10.30 am )

Venue: General Medicine ward, MGM Hospital, Kamothe & Lecture Hall 3, ground floor

Faculty: Dr. Mrunal Pimparkar & Dr. Nisha Relwani

**Objectives of the session:** To teach students importance of good Doctor- patient relationship and develop empathy with patients and family members.

**Teaching-learning activity:** The family members of patients with different illnesses were brought to a large group disussion. The Faculties and students enlightened about empathy, good Doctor –patient relationship, communication skills, rapport building.