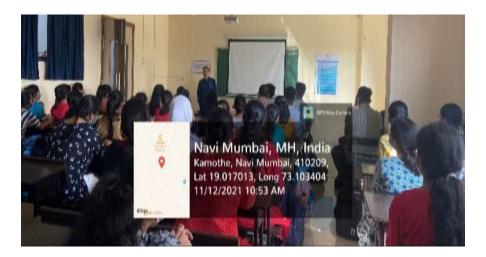

Session 5: Large group discussions with patient's relatives

Date: 06/8/2022

Batch: 4th sem MBBS

Duration: 2 hours (8.30 am -10.30 am )

Venue: General Medicine ward, MGM Hospital, Kamothe & Lecture Hall 3, ground floor

Faculty: Dr. Mrunal Pimparkar & Dr. Nisha Relwani

**Objectives of the session:** To teach students importance of good Doctor- patient relationship and develop empathy with patients and family members.

**Teaching-learning activity:** The family members of patients with different illnesses were brought to a large group disussion. The Faculties and students enlightened about empathy, good Doctor –patient relationship, communication skills, rapport building.

Attendance: Total strength: 154, No of students present: 64, No of students absent: 90.

Session 6: Discussion and closure

Date: 20/8/2022

Batch: 4th sem MBBS

Duration: 2 hours (8.30 am -10.30 am )

Venue: Lecture Hall 3, ground floor