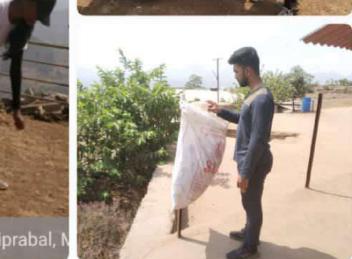

### Hospital visit & interviews

Faculties- Dr. Mrunal Pimparkar & Dr. Nisha Relwani and Students interacting with Family member of sick patient

Session 4: Self-directed learning

Date: 18/9/2021

Batch: 4th sem MBBS "A" batch, Roll Nos. 01-75