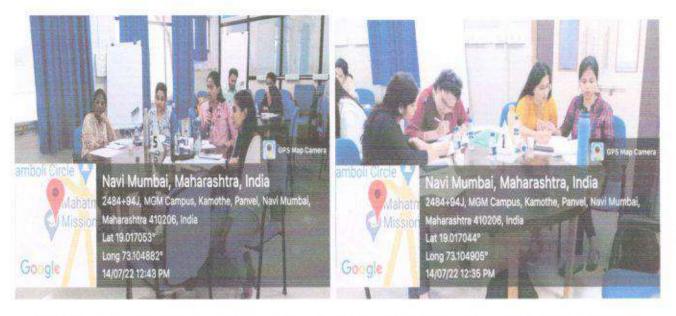

## Discussion and closure

Students presented PPTs and shared their reflections based on previous sessions and also discussed the lessons learnt in patient care.

Discussion and closure

Students presented PPTs and shared their reflections based on previous sessions and also discussed the lessons learnt in patient care.