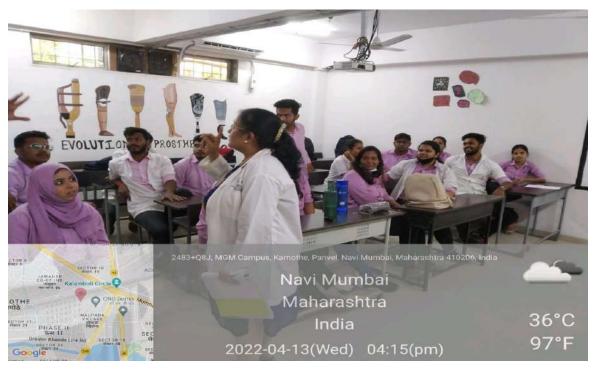

**Objectives of the session:** To demonstrate empathy and good communication skills while interacting with patients and family members of sick patient.

**Teaching-learning activity:** The students were divided into groups and were taken to General Medicine wards. The students were assigned and interacted with patients and their family members. Faculties- Dr. Mrunal Pimparkar & Dr. Nisha Relwani & Dr. Saili Jadhav taught the students how to demonstrate empathy, good communication skills and rapport with patients and family members of sick patients.

Attendance: Total strength: 75, No of students present: 27, No of students absent: 48.

Hospital visit & interviews Students interacting with Family member of sick patient