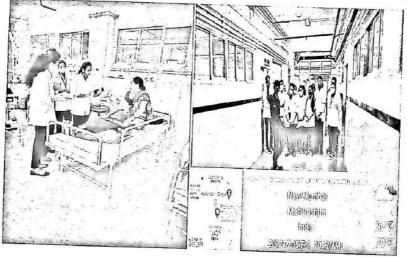

### Hospital visit & interviews

Faculties- Dr. Mrunal Pimparkar & Dr. Nisha Relwani and Students interacting with Family member of sick patient

Session 4: Self-directed learning

Date: 18/9/2021

Batch: 4th sem MBBS "A" batch, Roll Nos. 01-75