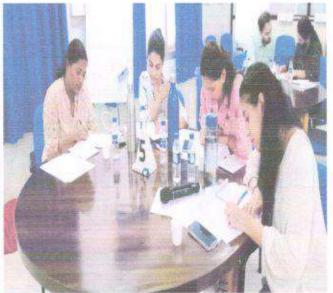

Attendance: Total strength: 75, No of students present: 27, No of students absent: 48.

Hospital visit & interviews Students interacting with Family member of sick patient