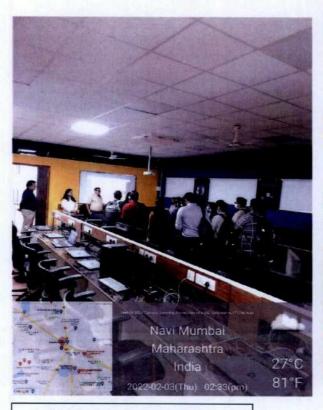

Session 5: Large group discussions with patient's relatives

Date: 06/8/2022

Batch: 4th sem MBBS

Duration: 2 hours (8.30 am -10.30 am )

Venue: General Medicine ward, MGM Hospital, Kamothe & Lecture Hall 3, ground floor

Faculty: Dr. Mrunal Pimparkar & Dr. Nisha Relwani

**Objectives of the session:** To teach students importance of good Doctor- patient relationship and develop empathy with patients and family members.

**Teaching-learning activity:** The family members of patients with different illnesses were brought to a large group disussion. The Faculties and students enlightened about empathy, good Doctor –patient relationship, communication skills, rapport building.