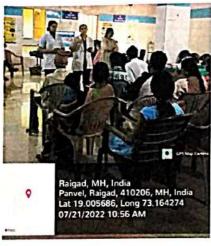

**Objectives of the session:** To demonstrate empathy and good communication skills while interacting with patients and family members of sick patient.

**Teaching-learning activity:** The students were divided into groups and were taken to General Medicine wards. The students were assigned and interacted with patients and their family members. Faculties- Dr. Mrunal Pimparkar & Dr. Nisha Relwani & Dr. Saili Jadhav taught the students how to demonstrate empathy, good communication skills and rapport with patients and family members of sick patients.

Attendance: Total strength: 75, No of students present: 27, No of students absent: 48.

Hospital visit & interviews Students interacting with Family member of sick patient