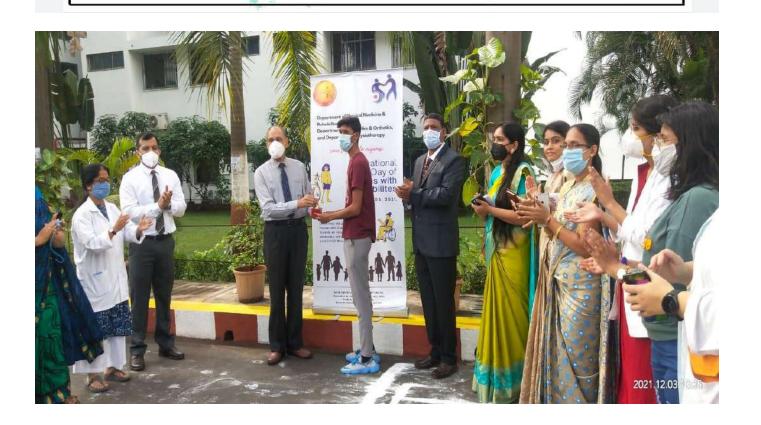

Attendance: Total strength: 75, No of students present: 27, No of students absent: 48.

Hospital visit & interviews Students interacting with Family member of sick patient

### Hospital visit & interviews

Faculties- Dr. Mrunal Pimparkar & Dr. Nisha Relwani and Students interacting with Family member of sick patient

Session 4: Self-directed learning

Date: 18/9/2021

Batch: 4th sem MBBS "A" batch, Roll Nos. 01-75