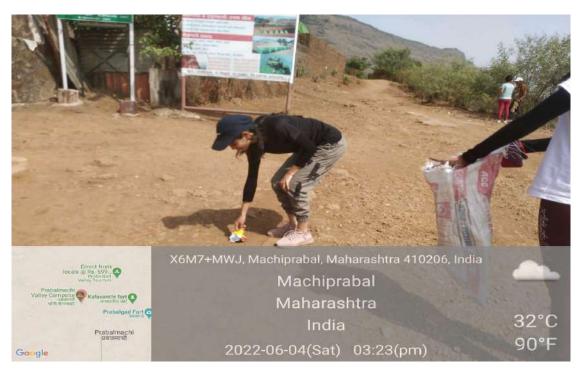

## Session 3: Hospital visit & interviews

Date: 18/9/2021

Batch: 4th sem MBBS "A" batch, Roll Nos. 01-75

Duration: 2 hours (8.30 am -10.30 am )

Venue: General Medicine ward, MGM Hospital, Kamothe

Faculty: Dr. Mrunal Pimparkar & Dr. Nisha Relwani & Dr. Saili Jadhav

**Objectives of the session:** To demonstrate empathy and good communication skills while interacting with patients and family members of sick patient.

**Teaching-learning activity:** The students were divided into groups and were taken to General Medicine wards. The students were assigned and interacted with patients and their family members. Faculties- Dr. Mrunal Pimparkar & Dr. Nisha Relwani & Dr. Saili Jadhav taught the students how to demonstrate empathy, good communication skills and rapport with patients and family members of sick patients.