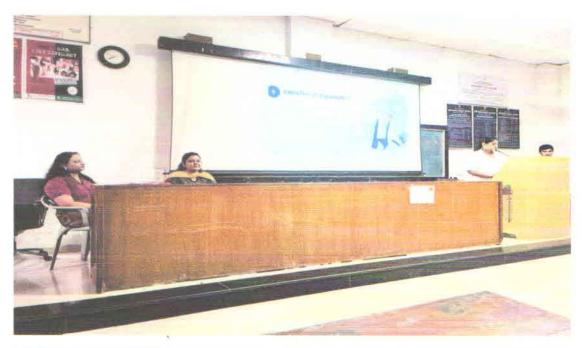

## Discussion and closure

Students presented PPTs and shared their reflections based on previous sessions and also discussed the lessons learnt in patient care.

Discussion and closure

Students presented PPTs and shared their reflections based on previous sessions and also discussed the lessons learnt in patient care.