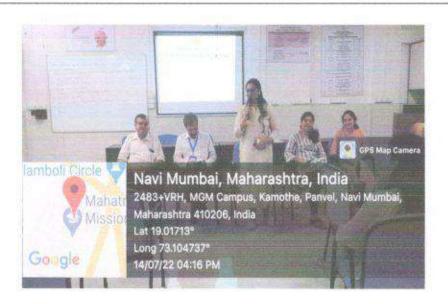

**Teaching-learning activity:** During the closure session, the students presented PPTs and shared their reflections based on previous sessions and also discussed the lessons learnt in patient care.

138 students filled their responses on the google link provided. The findings were as follows:

## Discussion and closure

Students presented PPTs and shared their reflections based on previous sessions and also discussed the lessons learnt in patient care.

Discussion and closure

Students presented PPTs and shared their reflections based on previous sessions and also discussed the lessons learnt in patient care.