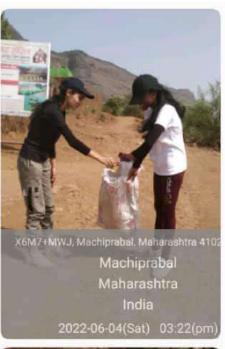

Attendance: Total strength: 75, No of students present: 27, No of students absent: 48.

Hospital visit & interviews Students interacting with Family member of sick patient