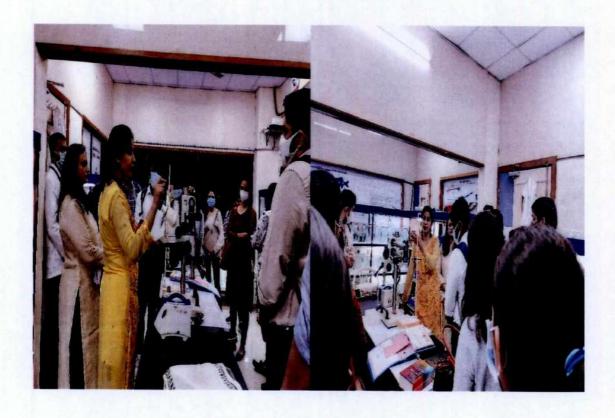

**Objectives of the session:** To demonstrate empathy and good communication skills while interacting with patients and family members of sick patient.

**Teaching-learning activity:** The students were divided into groups and were taken to General Medicine wards. The students were assigned and interacted with patients and their family members. Faculties- Dr. Mrunal Pimparkar & Dr. Nisha Relwani & Dr. Saili Jadhav taught the students how to demonstrate empathy, good communication skills and rapport with patients and family members of sick patients.

Attendance: Total strength: 75, No of students present: 27, No of students absent: 48.

Hospital visit & interviews Students interacting with Family member of sick patient