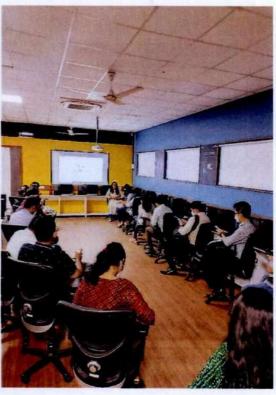

**Teaching-learning activity:** During the closure session, the students presented PPTs and shared their reflections based on previous sessions and also discussed the lessons learnt in patient care.

138 students filled their responses on the google link provided. The findings were as follows:

## Discussion and closure

Students presented PPTs and shared their reflections based on previous sessions and also discussed the lessons learnt in patient care.

Discussion and closure

Students presented PPTs and shared their reflections based on previous sessions and also discussed the lessons learnt in patient care.