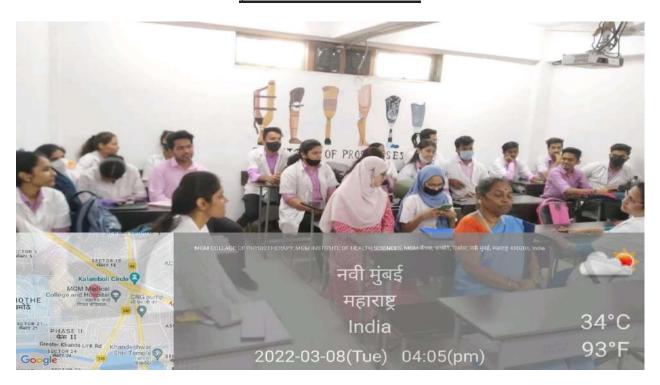

## Session 3: Hospital visit & interviews

Date: 18/9/2021

Batch: 4th sem MBBS "A" batch, Roll Nos. 01-75

Duration: 2 hours (8.30 am -10.30 am )

Venue: General Medicine ward, MGM Hospital, Kamothe

Faculty: Dr. Mrunal Pimparkar & Dr. Nisha Relwani & Dr. Saili Jadhav

**Objectives of the session:** To demonstrate empathy and good communication skills while interacting with patients and family members of sick patient.

**Teaching-learning activity:** The students were divided into groups and were taken to General Medicine wards. The students were assigned and interacted with patients and their family members. Faculties- Dr. Mrunal Pimparkar & Dr. Nisha Relwani & Dr. Saili Jadhav taught the students how to demonstrate empathy, good communication skills and rapport with patients and family members of sick patients.

### Hospital visit & interviews

Faculties- Dr. Mrunal Pimparkar & Dr. Nisha Relwani and Students interacting with Family member of sick patient

Session 4: Self-directed learning

Date: 18/9/2021

Batch: 4th sem MBBS "A" batch, Roll Nos. 01-75