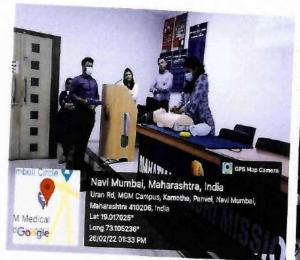

**Teaching-learning activity:** During the closure session, the students presented PPTs and shared their reflections based on previous sessions and also discussed the lessons learnt in patient care.

138 students filled their responses on the google link provided. The findings were as follows:

## Discussion and closure

Students presented PPTs and shared their reflections based on previous sessions and also discussed the lessons learnt in patient care.

Discussion and closure

Students presented PPTs and shared their reflections based on previous sessions and also discussed the lessons learnt in patient care.