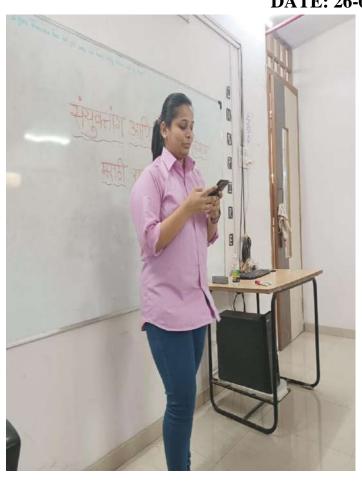

## Discussion and closure

Students presented PPTs and shared their reflections based on previous sessions and also discussed the lessons learnt in patient care.

Discussion and closure

Students presented PPTs and shared their reflections based on previous sessions and also discussed the lessons learnt in patient care.