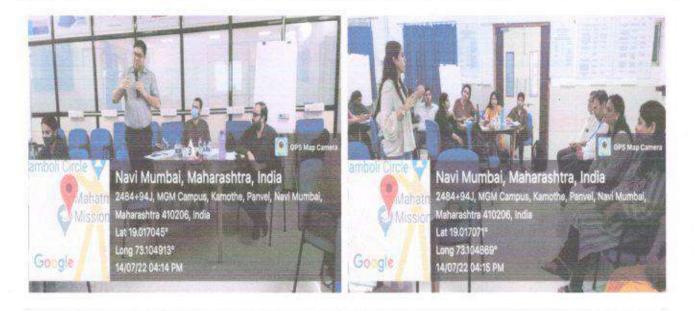

Session 5: Large group discussions with patient's relatives

Date: 06/8/2022

Batch: 4th sem MBBS

Duration: 2 hours (8.30 am -10.30 am )

Venue: General Medicine ward, MGM Hospital, Kamothe & Lecture Hall 3, ground floor

Faculty: Dr. Mrunal Pimparkar & Dr. Nisha Relwani

**Objectives of the session:** To teach students importance of good Doctor- patient relationship and develop empathy with patients and family members.

**Teaching-learning activity:** The family members of patients with different illnesses were brought to a large group disussion. The Faculties and students enlightened about empathy, good Doctor –patient relationship, communication skills, rapport building.