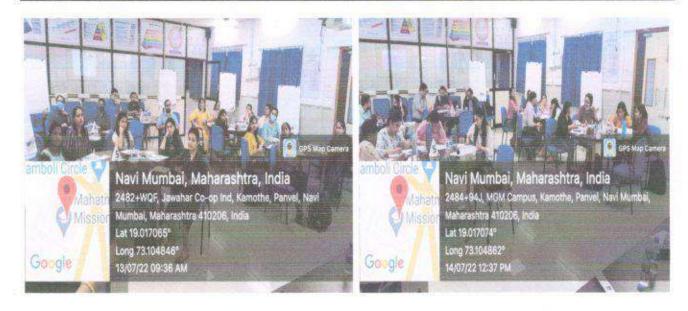

### Hospital visit & interviews

Faculties- Dr. Mrunal Pimparkar & Dr. Nisha Relwani and Students interacting with Family member of sick patient

Session 4: Self-directed learning

Date: 18/9/2021

Batch: 4th sem MBBS "A" batch, Roll Nos. 01-75