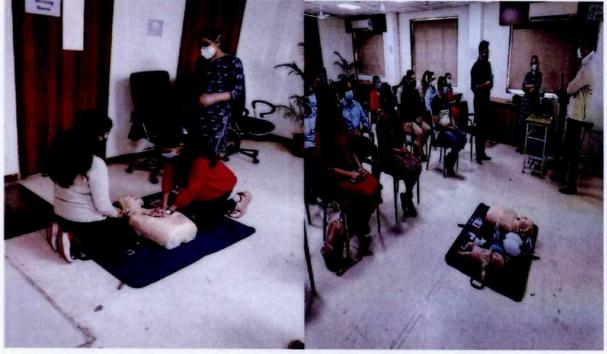

Session 5: Large group discussions with patient's relatives

Date: 06/8/2022

Batch: 4th sem MBBS

Duration: 2 hours (8.30 am -10.30 am )

Venue: General Medicine ward, MGM Hospital, Kamothe & Lecture Hall 3, ground floor

Faculty: Dr. Mrunal Pimparkar & Dr. Nisha Relwani

**Objectives of the session:** To teach students importance of good Doctor- patient relationship and develop empathy with patients and family members.

**Teaching-learning activity:** The family members of patients with different illnesses were brought to a large group disussion. The Faculties and students enlightened about empathy, good Doctor –patient relationship, communication skills, rapport building.

Attendance: Total strength: 154, No of students present: 64, No of students absent: 90.

Session 6: Discussion and closure

Date: 20/8/2022

Batch: 4th sem MBBS

Duration: 2 hours (8.30 am -10.30 am )

Venue: Lecture Hall 3, ground floor