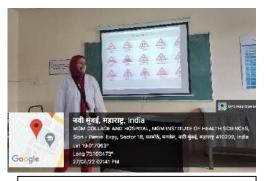

## Discussion and closure

Students presented PPTs and shared their reflections based on previous sessions and also discussed the lessons learnt in patient care.

Discussion and closure

Students presented PPTs and shared their reflections based on previous sessions and also discussed the lessons learnt in patient care.