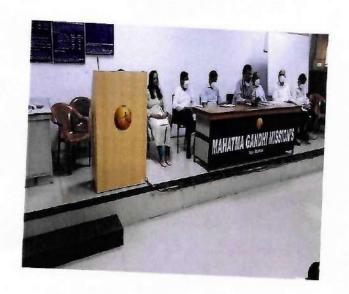

Session 5: Large group discussions with patient's relatives

Date: 06/8/2022

Batch: 4th sem MBBS

Duration: 2 hours (8.30 am -10.30 am )

Venue: General Medicine ward, MGM Hospital, Kamothe & Lecture Hall 3, ground floor

Faculty: Dr. Mrunal Pimparkar & Dr. Nisha Relwani

**Objectives of the session:** To teach students importance of good Doctor- patient relationship and develop empathy with patients and family members.

**Teaching-learning activity:** The family members of patients with different illnesses were brought to a large group disussion. The Faculties and students enlightened about empathy, good Doctor –patient relationship, communication skills, rapport building.