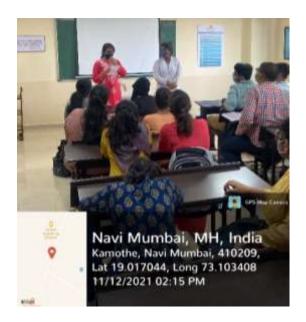

## Session 3: Hospital visit & interviews

Date: 18/9/2021

Batch: 4th sem MBBS "A" batch, Roll Nos. 01-75

Duration: 2 hours (8.30 am -10.30 am )

Venue: General Medicine ward, MGM Hospital, Kamothe

Faculty: Dr. Mrunal Pimparkar & Dr. Nisha Relwani & Dr. Saili Jadhav

**Objectives of the session:** To demonstrate empathy and good communication skills while interacting with patients and family members of sick patient.

**Teaching-learning activity:** The students were divided into groups and were taken to General Medicine wards. The students were assigned and interacted with patients and their family members. Faculties- Dr. Mrunal Pimparkar & Dr. Nisha Relwani & Dr. Saili Jadhav taught the students how to demonstrate empathy, good communication skills and rapport with patients and family members of sick patients.

### Hospital visit & interviews

Faculties- Dr. Mrunal Pimparkar & Dr. Nisha Relwani and Students interacting with Family member of sick patient

Session 4: Self-directed learning

Date: 18/9/2021

Batch: 4th sem MBBS "A" batch, Roll Nos. 01-75