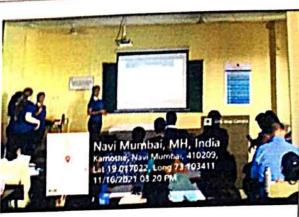

### Hospital visit & interviews

Faculties- Dr. Mrunal Pimparkar & Dr. Nisha Relwani and Students interacting with Family member of sick patient

Session 4: Self-directed learning

Date: 18/9/2021

Batch: 4th sem MBBS "A" batch, Roll Nos. 01-75