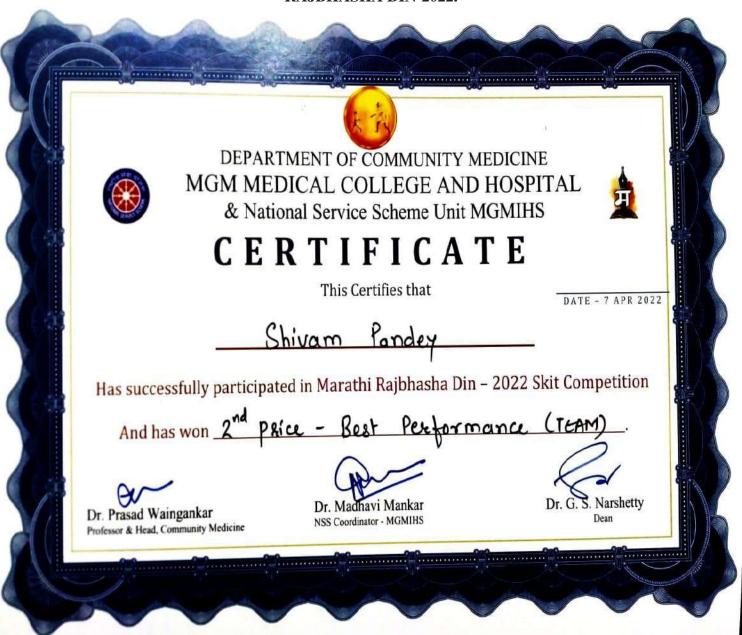

956)

Grade 'A' Accredited by NAAC

Sector-1, Kamothe, Navi Mumbai-410 209 | Tel.: 022-27437829, 27437620

Email: mgmudpo@mgmuhs.com | Website: www.mgmudpo.edu.in





(Deemed to be University u/s 3 of UGC Act, 1956)

Grade 'A' Accredited by NAAC

Sector-1, Kamothe, Navi Mumbai-410 209 | Tel.: 022-27437829, 27437620

Email: mgmudpo@mgmuhs.com | Website: www.mgmudpo.edu.in





(Deemed to be University u/s 3 of UGC Act, 1956)

Grade 'A' Accredited by NAAC

Sector-1, Kamothe, Navi Mumbai-410 209 | Tel.: 022-27437829, 27437620

Email: mgmudpo@mgmuhs.com | Website: www.mgmudpo.edu.in





(Deemed to be University u/s 3 of UGC Act, 1956)

Grade 'A' Accredited by NAAC

Sector-1, Kamothe, Navi Mumbai-410 209 | Tel.: 022-27437829, 27437620

Email: mgmudpo@mgmuhs.com | Website: www.mgmudpo.edu.in





(Deemed to be University u/s 3 of UGC Act, 1956)

#### Grade 'A' Accredited by NAAC

UNIVERSITY DEPARTMENT OF PROSTHETICS AND ORTHOTICS Sector-01, Kamothe, Navi Mumbai - 410 209 Tel 022-27437829, Website:www.mgmudpo.edu.in

## CIRCULAR

Date: 07th March, 2022

# GENDER SENSITIZATION PROGRAMME-2022 AT MGMIUDPO.

Agenda: To create awareness about Gender Equity & Gender Sensitization...

This is to inform all the students that, MGM Institute's University Department of Prosthetics & Orthotics is organizing a Gender Sensitization Programme on 10<sup>th</sup> March2022.

Following students will present their views:

- Ms. Rasika Gurav
- 2. Mr. Sachin Kawankar
- 3. Ms. Yashashree Gawade

The Details are as follows:

- 1. Date: 10<sup>th</sup> March2022, Thursday
- 2. Time: 03.00 PM to 04.00 P