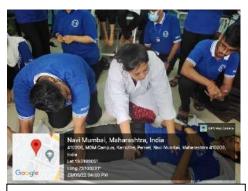

## Session 3: Hospital visit & interviews

Date: 18/9/2021

Batch: 4th sem MBBS "A" batch, Roll Nos. 01-75

Duration: 2 hours (8.30 am -10.30 am )

Venue: General Medicine ward, MGM Hospital, Kamothe

Faculty: Dr. Mrunal Pimparkar & Dr. Nisha Relwani & Dr. Saili Jadhav

**Objectives of the session:** To demonstrate empathy and good communication skills while interacting with patients and family members of sick patient.

**Teaching-learning activity:** The students were divided into groups and were taken to General Medicine wards. The students were assigned and interacted with patients and their family members. Faculties- Dr. Mrunal Pimparkar & Dr. Nisha Relwani & Dr. Saili Jadhav taught the students how to demonstrate empathy, good communication skills and rapport with patients and family members of sick patients.

### Hospital visit & interviews

Faculties- Dr. Mrunal Pimparkar & Dr. Nisha Relwani and Students interacting with Family member of sick patient

Session 4: Self-directed learning

Date: 18/9/2021

Batch: 4th sem MBBS "A" batch, Roll Nos. 01-75