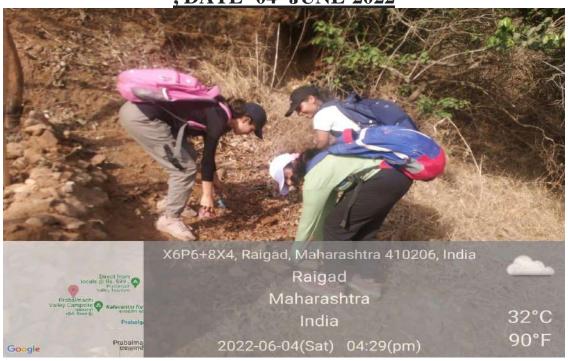

## Session 3: Hospital visit & interviews

Date: 18/9/2021

Batch: 4th sem MBBS "A" batch, Roll Nos. 01-75

Duration: 2 hours (8.30 am -10.30 am )

Venue: General Medicine ward, MGM Hospital, Kamothe

Faculty: Dr. Mrunal Pimparkar & Dr. Nisha Relwani & Dr. Saili Jadhav

**Objectives of the session:** To demonstrate empathy and good communication skills while interacting with patients and family members of sick patient.

**Teaching-learning activity:** The students were divided into groups and were taken to General Medicine wards. The students were assigned and interacted with patients and their family members. Faculties- Dr. Mrunal Pimparkar & Dr. Nisha Relwani & Dr. Saili Jadhav taught the students how to demonstrate empathy, good communication skills and rapport with patients and family members of sick patients.