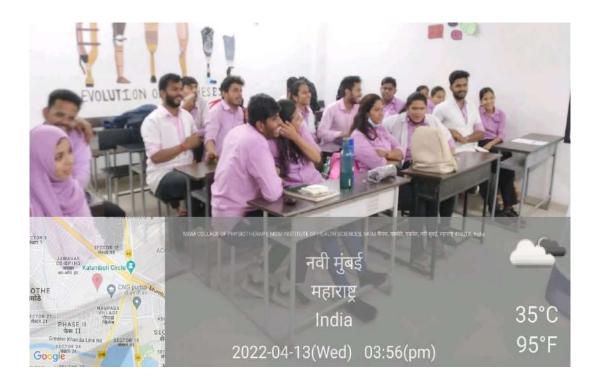

**Objectives of the session:** To demonstrate empathy and good communication skills while interacting with patients and family members of sick patient.

**Teaching-learning activity:** The students were divided into groups and were taken to General Medicine wards. The students were assigned and interacted with patients and their family members. Faculties- Dr. Mrunal Pimparkar & Dr. Nisha Relwani & Dr. Saili Jadhav taught the students how to demonstrate empathy, good communication skills and rapport with patients and family members of sick patients.

Attendance: Total strength: 75, No of students present: 27, No of students absent: 48.

Hospital visit & interviews Students interacting with Family member of sick patient