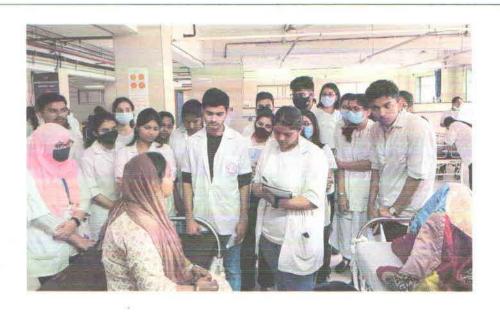

Attendance: Total strength: 75, No of students present: 27, No of students absent: 48.

Hospital visit & interviews Students interacting with Family member of sick patient