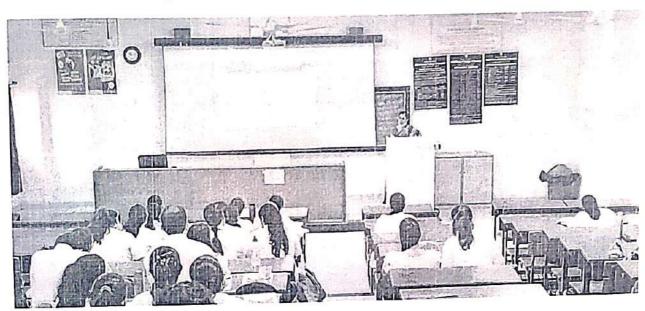

## Discussion and closure

Students presented PPTs and shared their reflections based on previous sessions and also discussed the lessons learnt in patient care.

Discussion and closure

Students presented PPTs and shared their reflections based on previous sessions and also discussed the lessons learnt in patient care.