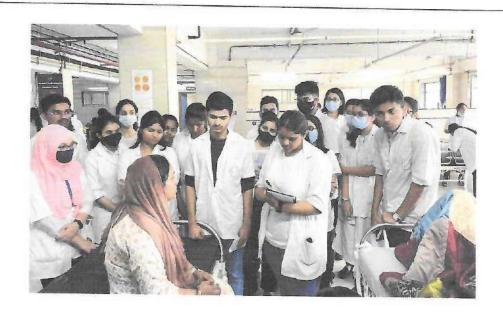

**Objectives of the session:** To demonstrate empathy and good communication skills while interacting with patients and family members of sick patient.

**Teaching-learning activity:** The students were divided into groups and were taken to General Medicine wards. The students were assigned and interacted with patients and their family members. Faculties- Dr. Mrunal Pimparkar & Dr. Nisha Relwani & Dr. Saili Jadhav taught the students how to demonstrate empathy, good communication skills and rapport with patients and family members of sick patients.