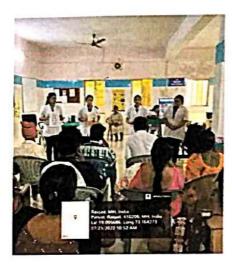

**Objectives of the session:** To demonstrate empathy and good communication skills while interacting with patients and family members of sick patient.

**Teaching-learning activity:** The students were divided into groups and were taken to General Medicine wards. The students were assigned and interacted with patients and their family members. Faculties- Dr. Mrunal Pimparkar & Dr. Nisha Relwani & Dr. Saili Jadhav taught the students how to demonstrate empathy, good communication skills and rapport with patients and family members of sick patients.

### Hospital visit & interviews

Faculties- Dr. Mrunal Pimparkar & Dr. Nisha Relwani and Students interacting with Family member of sick patient

Session 4: Self-directed learning

Date: 18/9/2021

Batch: 4th sem MBBS "A" batch, Roll Nos. 01-75