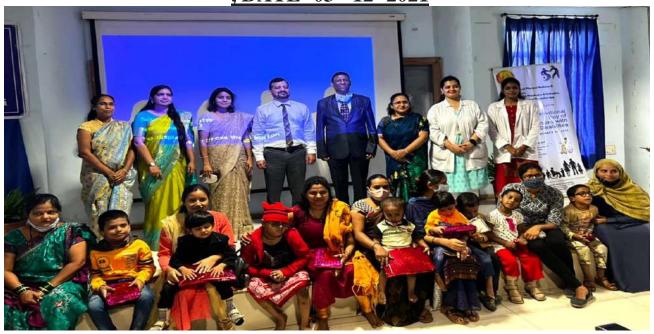

Attendance: Total strength: 75, No of students present: 27, No of students absent: 48.

Hospital visit & interviews Students interacting with Family member of sick patient