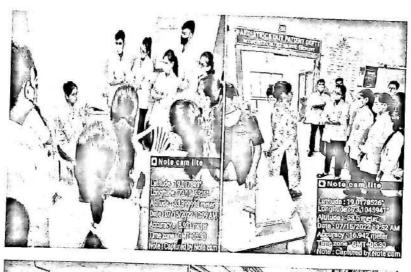

Attendance: Total strength: 75, No of students present: 27, No of students absent: 48.

Hospital visit & interviews Students interacting with Family member of sick patient