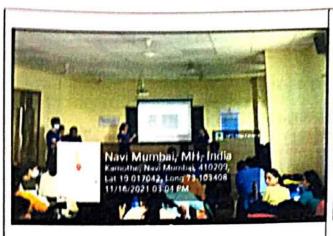

Attendance: Total strength: 75, No of students present: 27, No of students absent: 48.

Hospital visit & interviews Students interacting with Family member of sick patient