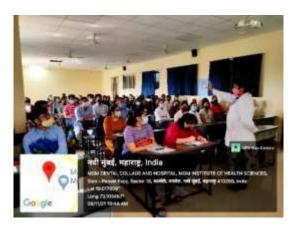

Date: 04/09/2021

Batch: 4th sem MBBS "B" batch, Roll Nos. 76-151

Duration: 2 hours (8.30 am -10.30 am )

Venue: General Medicine ward, MGM Hospital, Kamothe

Faculty: Dr. Mrunal Pimparkar & Dr. Nisha Relwani & Dr. Saili Jadhav

**Objectives of the session:** To demonstrate empathy and good communication skills while interacting with patients and family members of sick patient.

**Teaching-learning activity:** The students were divided into groups and were taken to General Medicine wards. The students were assigned and interacted with patients and their family members. Faculties- Dr. Mrunal Pimparkar & Dr. Nisha Relwani & Dr. Saili Jadhav taught the students how to demonstrate empathy, good communication skills and rapport with patients and family members of sick patients.

Attendance: Total strength: 75, No of students present: 27, No of students absent: 48.

Hospital visit & interviews Students interacting with Family member of sick patient