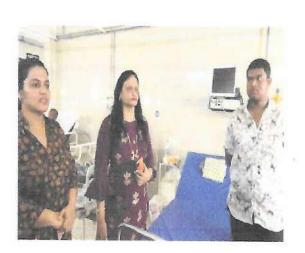

Attendance: Total strength: 75, No of students present: 27, No of students absent: 48.

Hospital visit & interviews Students interacting with Family member of sick patient