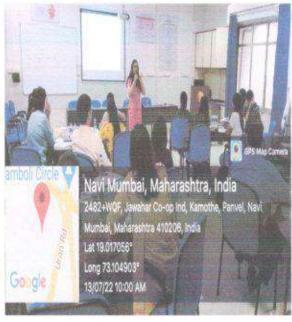

## Session 2: Self-directed learning

Date: 04/9/2022

Batch: 4th sem MBBS "B" batch, Roll Nos. 76-151

Duration: 2 hours (4.30 pm -6.30 pm )

Faculty: Dr. Mrunal Pimparkar & Dr. Nisha Relwani & Dr. Saili Jadhav

Objectives of the session: To enhance qualities required to be good doctor.

**Teaching-learning activity:** The students were given resource materials and were asked to prepare PPT presentations regarding their observations with interacting with Family members of sick patients. The students also wrote a report from reflection based on sessions.