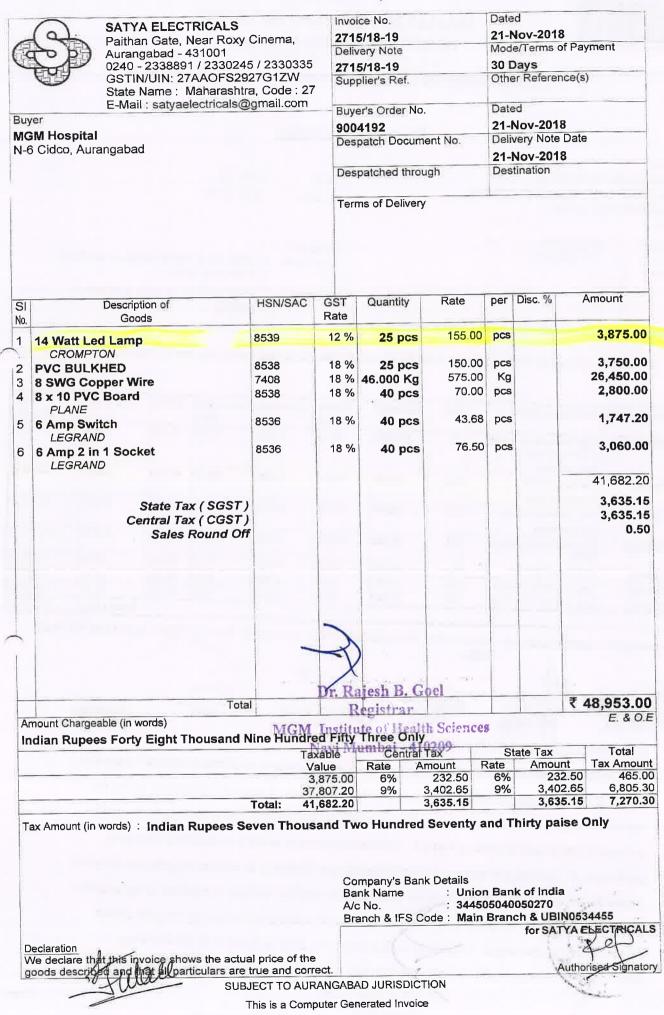

| Jall<br>er's Sign                      | the second s | 1                                          | , Sh<br>Autho                                                                                                                                                                                                                                                                                         | rised Signator      |

-

#### TAX INVOICE

#### (DUPLICATE FOR TRANSPORTER)





CONSTRUCTION AURANGABAD

N-6, CIDCO, AURANGABAD

Ph.No.:-0240-6601294, Email:- mgmconstructiondept@gmail.com

#### **Purchase Order**

| IO,<br>SATYA ELECTRICALS<br>PAITHAN GATE , NEAR ROXY CINEMA,<br>AURANGABAD-431001.<br>IN- | PO ID : 9004192<br>PO Date : 20/11/2018                                            |  |
|-------------------------------------------------------------------------------------------|------------------------------------------------------------------------------------|--|
| Mobile : 9372727254<br>Phone : 0240-2320283<br>Fax                                        | Contact Nc<br>Your Quote : MGM MC & Hopital Building - Lift Room<br>& Machine Room |  |
|                                                                                           | Project MGM Medical C