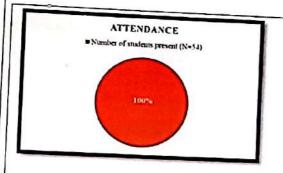

ciences, Kamothe, Navi Mumbai. Fifty-four students of MGM School of Physiotherapy, Kamothe attended the Value Added Course. Dr. Bhoomika S (PT) conducted a session on Infection control where she covered the topics like



hospital acquired infections and types of common infection. She also taught the basic rule of hand hygiene in clinical setup. On the next day of the course Dr. Ramandeep S (PT) conducted a session on biomedical waste management where she covered the topic like waste generation, segregation, transportation and treatment. Students were encouraged to actively participate in the course with questions and quizzes. The course outcome was evaluated using multiple choice questions. Fifty-four students successfully completed the value-added course.

# Pictures of the Activities:



Total 54 Students attended Infection Control session.



Students attending session for Infection control



Students attending session for biomedical waste management



Total 54 Students attended biomedical waste management session.

Course Coordinator

Criterion I In charge MGM School of Physiotherapy, Navl Mumbal

Professor-Director MGM School of Physiotherapy, Navi Mumbui

siothe



(Deemed to be University u/s 3 of UGC Act, 1956)

### Grade 'A++' Accredited by NAAC MGM School of Physiotherapy

Sector-1, Kamothe, Navi Mumbai - 410209

#### Attendance sheet

Value Added Course: Infection control & Biomedical waste management

Time: 9:00am - 5:00pm

|       | ° <del></del>             |               |               |
|-------|---------------------------|---------------|--------------