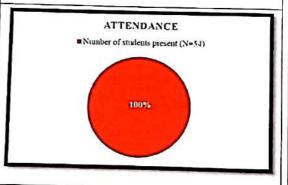

### ATLS® Student Course 10<sup>th</sup> To 12<sup>th</sup> Dec , 2021 MGM Medical College, Navi Mumbai

Attendance Sheet Day One, 10<sup>th</sup> Dec, 2021

| S. N. | Name .                    | Signature , |
|-------|---------------------------|-------------|
| 1 .   | Dr Gautam Jobanputra      | Genter      |
| 2     | Dr.Sreekala Radhakrishnan |             |
| 3     | Dr.Neha Rai               | " (Au)      |
| 4     | Dr.Farha Tarig Sed Ahmed  | (alle       |
| 5     | Dr.Savitri Honakeri       | ABSCMT      |
| 6     | Dr.Ashish Jha             |             |
| 7     | Dr.Willis Varghese        | 1 y.        |
| 8     | Dr Prajakta D Vedak       | 1 Bullet    |
| 9     | Dr. Mohamed Hishaam M A   | 24          |
| 10    | Dr.Aradhana Devi          | Mem         |
| 11    | Dr.Mekha Elizabeth Mathew | Carte da .  |
| 12    | Dr. Varun Wade            | Vanna work  |