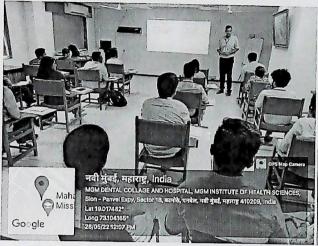

## **ATLS® Student Course Schedule**

10th to 12th Dec 2021

MGM Medical College, Navi Mumbai

Day 1, Friday, Dec 10th, 2021

0700 - 0730

REGISTRATION /FACULTY MEETING/ BREAKFAST

Hand in completed pretest answer sheets

0730 - 0745 WELCOME& INTRODUCTION Dr Chandrashekhar Sathaye(Director)

0745 - 0805

ATLS® COURSE OVERVIEW

Dr Chandrashekhar Sathaye(Director)

0805 - 0845 Discussion) INITIAL ASSESSMENT AND MANAGEMENT

Dr Chandrashekhar Sathaye(Director)