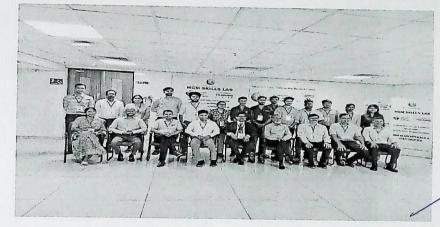

Postcourse Faculty Meeting

Selection of Instructor Course Participants.

1130 - 1200

SUMMARY/CLOSURE&GROUP PHOTO Dr Chandrashekhar Sathaye(Director)

ATLS<sup>8</sup> Student Course Schedule, India

Day 3, Sunday, Dec 12th , 2021 continued