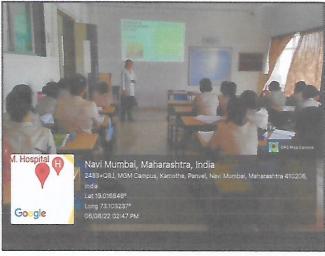

## **ATLS® Student Course Schedule**

10th to 12th Dec 2021

MGM Medical College, Navi Mumbai

Day 1, Friday, Dec 10th, 2021

0700 - 0730

REGISTRATION /FACULTY MEETING/ BREAKFAST

Hand in completed pretest answer sheets