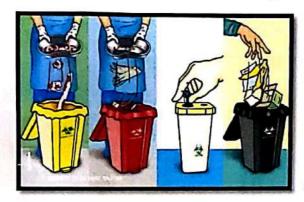

Organized by MGM School of Physiotherapy, Navi Mumbai

Beneficiaries: IV BPT students

Dr. Bhoomika Sawant (PT)

Dr.Ramandeep Saini (PT)

Course Coordinator MGM School of

Physiotherapy, Navi

Mumbai

Dr.Bela Agarwal Criterion I Incharge MGM School of

Physiotherapy, Navi Mumbai

Dr.Shrutika Parab(PT) **IQAC** Coordinator

MGM School of Physiotherapy, Navi

Mumbai

Dr.Rajani Mullerpatan of Director-Professor MGM School of Physiotherapy, Navi

Mumbai



MGM INSTITUTE OF HEALTH SCIENCES
(Deemed University u/s 3 of UGC Act, 1956)
Grade 'A++' Accredited by NAAC
MGM SCHOOL OF PHYSIOTHERAPY
Sector-1, Kamothe, Navi Mumbai – 410209

#### Value Added Course

Basic Course in Biomedical Waste management and Infection control Venue: MGM Hospital, Physiotherapy OPD, Sector- 1,

Kamothe, Navi Mumbai.







#### **Objectives**

- ✓ Basics of Biomedical waste and Hospital acquired Infections.
- ✓ Segregations and collection of biomedical waste, Treatment, processing and disposal of biomedical waste.
- ✓ Patient and caregiver hygiene

#### Attendees:

✓ Interns, Bachelor of physiotherapy students, Masters of Physiotherapy scholars & clinicians

#### **Learning Outcomes:**

- ✓ Enhance understanding of biomedical waste management
- ✓ Enhance understanding of infection control in hospital setup.

Resource Person: Dr.Bhoomika Sawant (PT), Dr.Ramandeep Saini(PT)





# MGM INSTITUTE OF HEALTH SCIENCES (Deemed University u/s 3 of UGC Act, 1956) Grade 'A++' Accredited by NAAC MGM SCHOOL OF PHYSIOTHERAPY Sector-1, Kamothe, Navi Mumbai – 410209

- Introduction to types of waste and its segregatio