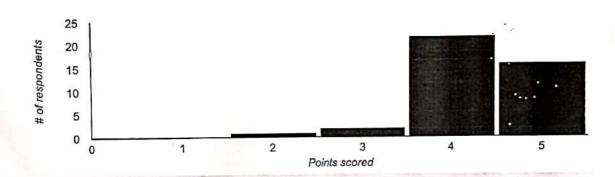

|         |
|    | Sharps container                                    |                                           |         |
|    | Gray tote/yellow pail                               |                                           |         |
|    | Red pail                                            |                                           |         |
|    |                                                     |                                           |         |

This content is neither created nor endorsed by Google.

Google Forms













## PRETEST BIOMEDICAL WASTE MANAGEMENT

Questions

Responses

Settings

F3. . - - Al - -

Total points: 5

Individual

Summary

Question

Insights

Average 4.29 / 5 points Median
4 / 5 points

Range

2 - 5 points

Total points distribution



# Frequently missed questions @

Question

Correct responses

Which of the following area has the lowest chance of producing a biomedical waste?

19/41

Which of the following area has the lowest chance of producing a biomedical

waste?

19 / 41 correct responses

Household

Color warman Spy

Jenny Copy

-22 (53.7%)

# BIOMEDICAL WASTE MANAGEMENT VALUE ADDED COURSE

| , | Required                                                                           | <i>.</i> . |
|---|------------------------------------------------------------------------------------|------------|
| 1 | Which of the following area has the lowest chance of producing a biomedical waste? | * 1 poir   |
|   | Mark only one oval.                                                                |            |
|   | Househo