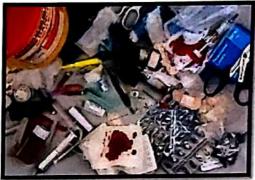

rganized by MGM School of Physiotherapy, Navi Mumbai

Beneficiaries: IV BPT students

Dr. Bhoomika Sawant (PT)

Dr.Ramandeep Saini (PT)

Course Coordinator MGM School of

Physiotherapy, Navi

Mumbai

Dr.Bela Agarwal Criterion I Incharge MGM School of

Physiotherapy, Navi Mumbai

Dr.Shrutika Parab(PT) **IQAC** Coordinator

MGM School of Physiotherapy, Navi

Mumbai

Dr.Rajani Mullerpatan of Director-Professor MGM School of Physiotherapy, Navi

Mumbai



MGM INSTITUTE OF HEALTH SCIENCES
(Deemed University u/s 3 of UGC Act, 1956)
Grade 'A++' Accredited by NAAC
MGM SCHOOL OF PHYSIOTHERAPY
Sector-1, Kamothe, Navi Mumbai – 410209

#### Value Added Course

Basic Course in Biomedical Waste management and Infection control Venue: MGM Hospital, Physiotherapy OPD, Sector- 1,

Kamothe, Navi Mumbai.







#### **Objectives**

- ✓ Basics of Biomedical waste and Hospital acquired Infections.
- ✓ Segregations and collection of biomedical waste, Treatment, processing and disposal of biomedical waste.
- ✓ Patient and caregiver hygiene

#### Attendees:

✓ Interns, Bachelor of physiotherapy students, Masters of Physiotherapy scholars & clinicians

#### **Learning Outcomes:**

- ✓ Enhance understanding of biomedical waste management
- ✓ Enhance understanding of infection control in hospital setup.

Resource Person: Dr.Bhoomika Sawant (PT), Dr.Ramandeep Saini(PT)





# MGM INSTITUTE OF HEALTH SCIENCES (Deemed University u/s 3 of UGC Act, 1956) Grade 'A++' Accredited by NAAC MGM SCHOOL OF PHYSIOTHERAPY Sector-1, Kamothe, Navi Mumbai – 410209

- Introduction to types of waste and its segregation.