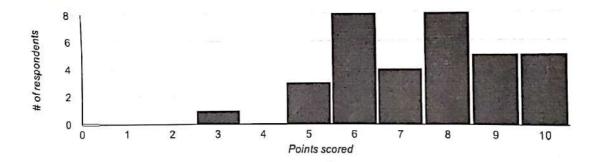

|           |
|     | True                                                                                               |           |
|     | False                                                                                              |           |
|     |                                                                                                    |           |
|     | This content is neither created nor endorsed by Google.                                            | 100 0 000 |

Google Forms



# Copy of Infection Control Pre-Te:





Questions

Responses 34

Settings

Total points: 10

34 responses

Accepting responses



Summary

Question

Individual

## Insights

Average 7.44 / 10 points Median 8 / 10 points Range 3 - 10 points

#### Total points distribution



Frequently missed questions @

Question

Wr.

Hands should always be washed with antiseptic soap in a hospital.

Correct responses

10/34

Name

34 responses



Batch: 34 responses



- IV BPT Aurangabad
- IV BPT Navimumbal





3

n

ing

lse.

ngs I

one o

# Infection control Post-Test

Mark all the responses

mark an the response

\* Required

award

| 1. | Hand washing is critical to infection control. Which of these is not consider cleaning agent?                       | red a * 1 point       |
|----|---------------------------------------------------------------------------------------------------------------------|-----------------------|
|    | Mark only one oval.                                                                                                 |