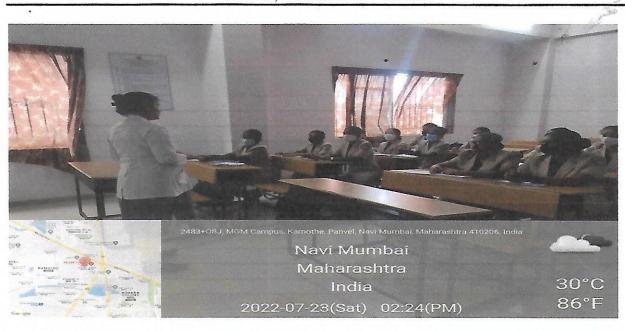

| Ms. Sayami S. Satose    |
| 8       | Ms. Limiyamol L.        |
| 9       | Ms. Ashly Thomas        |
| 10      | Ms. Merin Jose T.       |
| 11      | Ms. Anju Thomas         |

Course Coordinator



Director



(Deemed to be University) Grade 'A++' Accredited by NAAC

#### MGM NEW BOMBAY COLLEGE OF NURSING

5<sup>th</sup> Floor, MGM Educational Campus, Plot No. 1& 2, Sector-1 Kamothe, Navi Mumbai – 410 209.

Glimpses of Value added course on Transplant Nursing care, 23<sup>rd</sup> July-13<sup>th</sup> August 2022 Sessions on 23<sup>rd</sup> July 2022



Session by Dr. Aditya Nayak











(Deemed to be University) Grade 'A++' Accredited by NAAC

#### MGM NEW BOMBAY COLLEGE OF NURSING

5th Floor, MGM Educational Campus, Plot No. 1& 2, Sector-1 Kamothe, Navi Mumbai – 410 209.



Session by Ms. Sarika Nair



Sessions on 23<sup>rd</sup> July 2022 & Sessions on 30<sup>th</sup> July 2022









(Deemed to be University) Grade 'A++' Accredited by NAAC

### MGM NEW BOMBAY COLLEGE OF NURSING

5<sup>th</sup> Floor, MGM Educational Campus, Plot No. 1& 2, Sector-1 Kamothe, Navi Mumbai – 410 209.



Sessions by Dr. Jyoti Chaudhari and Dr. Savia Fernandes











(Deemed to be University) Grade 'A++' Accredited by NAAC

#### MGM NEW BOMBAY COLLEGE OF NURSING

5<sup>th</sup> Floor, MGM Educational Campus, Plot No. 1& 2, Sector-1 Kamothe, Navi Mumbai – 410 209.





Sessions and group work under Dr. Ponchitra on 6.8.2022









(Deemed to be University) Grade 'A++' Accredited by NAAC

#### MGM NEW BOMBAY COLLEGE OF NURSING

5<sup>th</sup> Floor, MGM Educational Campus