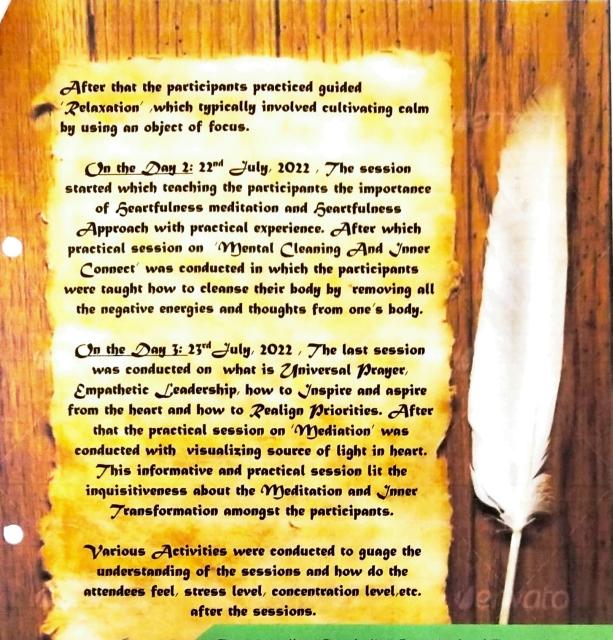

ents                  |
| То                         | MGM SBS, Second floor,        | and                                         | 30314001115                  |
| 23 <sup>rd</sup> July 2022 | Classroom no.1                | Guest Faculty- Dr. Kapil Thakur             |                              |

Hence, I kindly request you for the approval. Also, I request you to allot the classroom for accommodating 98 students for conducting the course for the three days mentioned.

Thanking you,

Yours Sincerely

Dr. Mansee Thakur Course Cordinator, **HOD and Professor** 

Department of Medical Biotechnology,

MGMSBS, MGMIHS, Kamothe, Navi Mumbai

AGM SCHOOL OF BRIMEUILAL WHENCES

nwaro No. MUN 985, 2,048 A

Jote 7 | 7/22 Receiver States \

MGM School of Biomedical Science Kamothe, Navi Mumbai



By: Madhu Singh (MSc. Medical Biotechnology) Course Co-ordinator: Dr. Mansee Thakur



Director

MGM School of Exemodical Science

Manually News Tembai



#### (A constituent unit of MGM INSTITUTE OF HEALTH SCIENCES)

(Deemed University u/s 3 of UGC Act 1956) Grade "A" Accredited by NAAC

# Enrollment List of Students for Value Added Course to be held from 21st July to 23rd July 2022 ITP - Inner Transformation Program

| Sr. No. | Name of the Student               | Interested in | Enrollment |
|---------|-----------------------------------|---------------|------------|
|         |                                   | Yes           | No         |
| 1       | ADHANGLE SAMIDHA SUNIL            | V             |            |
| 2       | CHOGLE MEHREEN MUAZZIM            | V             |