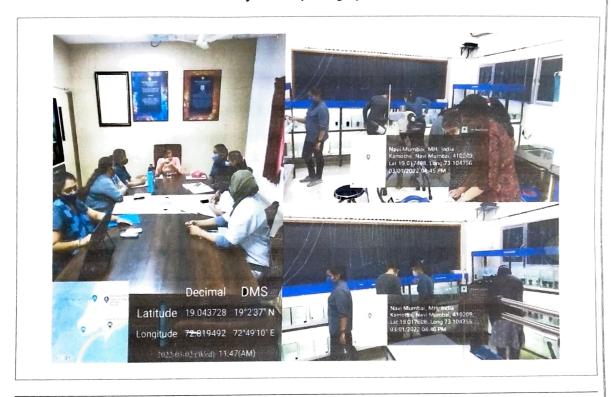

e: Value Added Course - Zebra Fish Husbandry

Education





Location:MGM Zebrafish Laboratory, Central Research Laboratory, Ground floor, MGM School of Biomedical Sciences, MGMIHS, Kamothe

| Sr. No. | Event Tile &<br>Venue Details                                                                           | Program Coordinators<br>(Team members name) | Total No. of Participants |
|---------|---------------------------------------------------------------------------------------------------------|---------------------------------------------|---------------------------|
| 1       | Value Added Course - Zebra<br>Fish Husbandry Education<br>MGM Zebrafish Laboratory,<br>MGM Ground floor | Dr. Himanshu Gupta                          | 07 nos                    |

#### Kindly attach photographs



Short event report

Title: "Course in Zebra Fish Husbandry Education".

Location: Dept. of Medical Biotechnology, MGMSBS, Navi Mumbai

Dated on: 1st to 3rd March 2022

Value added course was organized by **Dept of Medical Biotechnology, MGMSBS, Navi Mumbai**. The training was for three days (1<sup>st</sup> to 3<sup>rd</sup> March 2022) at Zebrafish lab, Central research lab. In this 2 days course the attendees were 07. The organizers were **Dr. Himanshu Gupta** and **Dr. Mansee Thakur**.

During this training the importance of zebra fish as a model organism was discussed. The basics and scientific information of zebra fish was shared. Zebra fish has fully sequenced genome, easy genetic manipulation, high fecundity, external fertilization and rapid development, and nearly transparent embr