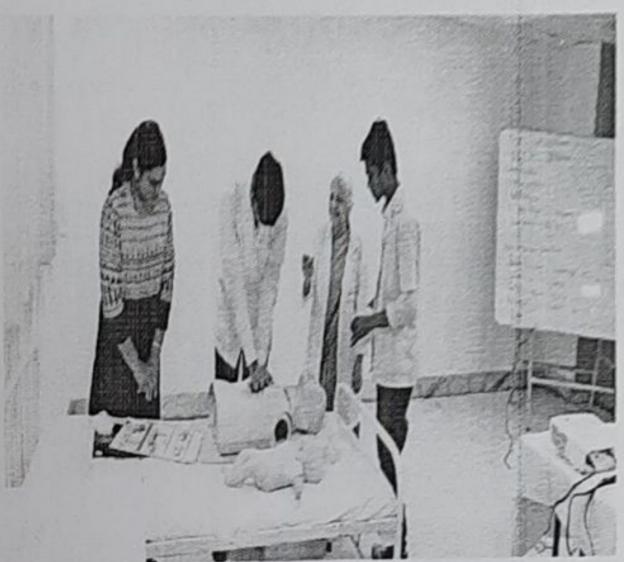

0845 - 0900 INITIAL ASSESSMENT AND MANAGEMENT DEMONSTRATION

Dr Sameer Kadam(Instructor role)

Dr Vishwas Sathe(Student role)

+ Nurse Assistant and Patient Model

0900 - 0915

CRITIQUE & DISCUSSION

0915 - 0930

Break