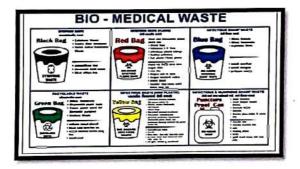

anized by MGM School of Physiotherapy, Navi Mumbai

Beneficiaries: IV BPT students

Dr. Bhoomika Sawant (PT)

Dr.Ramandeep Saini (PT)

Course Coordinator MGM School of

Physiotherapy, Navi

Mumbai

Dr.Bela Agarwal Criterion I Incharge MGM School of

Physiotherapy, Navi Mumbai

Dr.Shrutika Parab(PT) **IQAC** Coordinator

MGM School of Physiotherapy, Navi

Mumbai

Dr.Rajani Mullerpatan of Director-Professor MGM School of Physiotherapy, Navi

Mumbai



MGM INSTITUTE OF HEALTH SCIENCES
(Deemed University u/s 3 of UGC Act, 1956)
Grade 'A++' Accredited by NAAC
MGM SCHOOL OF PHYSIOTHERAPY
Sector-1, Kamothe, Navi Mumbai – 410209

#### Value Added Course

Basic Course in Biomedical Waste management and Infection control Venue: MGM Hospital, Physiotherapy OPD, Sector- 1,

Kamothe, Navi Mumbai.







#### **Objectives**

- ✓ Basics of Biomedical waste and Hospital acquired Infections.
- ✓ Segregations and collection of biomedical waste, Treatment, processing and disposal of biomedical waste.
- ✓ Patient and caregiver hygiene

#### Attendees:

✓ Interns, Bachelor of physiotherapy students, Masters of Physiotherapy scholars & clinicians

#### **Learning Outcomes:**

- ✓ Enhance understanding of biomedical waste management
- ✓ Enhance understanding of infection control in hospital setup.

Resource Person: Dr.Bhoomika Sawant (PT), Dr.Ramandeep Saini(PT)





# MGM INSTITUTE OF HEALTH SCIENCES (Deemed University u/s 3 of UGC Act, 1956) Grade 'A++' Accredited by NAAC MGM SCHOOL OF PHYSIOTHERAPY Sector-1, Kamothe, Navi Mumbai – 410209

- Introduction to types of waste and its segregation.
-