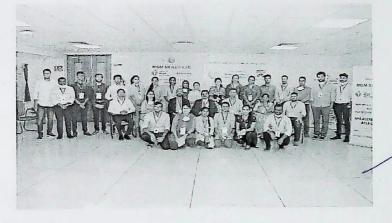

Postcourse Faculty Meeting

Selection of Instructor Course Participants.

1130 - 1200

SUMMARY/CLOSURE&GROUP PHOTO Dr Chandrashekhar Sathaye(Director)

ATLS<sup>8</sup> Student Course Schedule, India

Day 3, Sunday, Dec 12th , 2021 continued