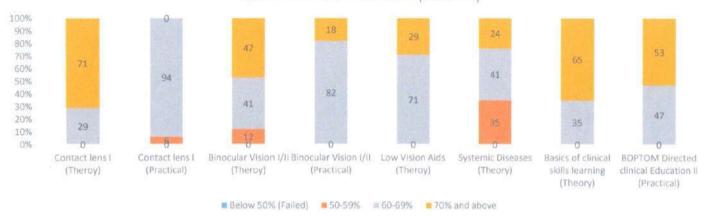

# V Sem III rd Year B. Optometry CBCS Batch 2018-19

### Result Analysis

| Level                    | Contact lens I<br>(Theroy) | Contact lens I<br>(Practical) | Binocular Vision<br>I/II (Theroy) | Binocular Vision<br>I/II (Practical) | Low Vision Aids<br>(Theroy) | Systemic<br>Diseases<br>(Theory) | Basics of clinical<br>skills learning<br>(Theory) | BOPTOM<br>Directed clinical<br>Education II<br>(Practical) |
|--------------------------|----------------------------|-------------------------------|-----------------------------------|--------------------------------------|-----------------------------|----------------------------------|---------------------------------------------------|------------------------------------------------------------|
| Below<br>50%<br>(Failed) | 0                          | 0                             | 0                                 | 0                                    | 0                           | 0                                | 0                                                 | 0                                                          |
| 50-59%                   | 7                          | 7                             | 27                                | 13                                   | 0                           | 53                               | 0                                                 | 0                                                          |
| 60-69%                   | 33                         | 93                            | 53                                | 87                                   | 33                          | 47                               | 40                                                | 40                                                         |
| 70% and above            | 60                         | 0                             | 20                                | 0                                    | 67                          | 0                                | 60                                                | 60                                                         |