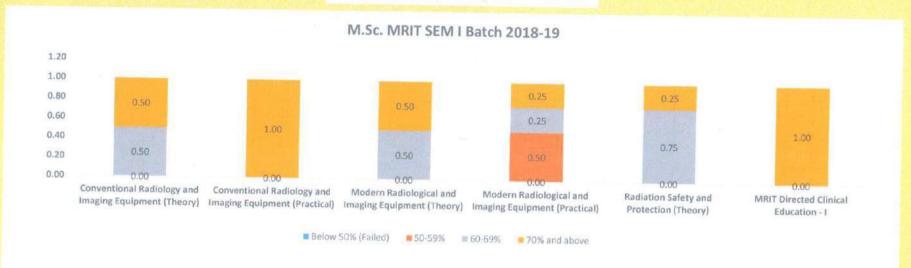

| 0.00                        | 0.00                 | 0.00         | 0.00                   | 0.00                                   |
| 0% and                   | 1.00                                        |                             |                      |              |                        | 0.00                                   |
| above                    | 1.00                                        | 0.00                        | 0.00                 | 0.00         | 1.00                   | 1.00                                   |

M.Sc.MRIT Coordinator

HOD

Department of Radiology Bept.

Department Of Radiodiagnosis MGM Medical College & Hospital Kamothe, Navi Mumbai-410209

MGM School of Biomedical Sciences, Navi Mumbai

Director\*



## M.Sc. MRIT (CBCS) AY 2018-19







## M.Sc. MRIT (CBCS) AY 2018-19





MGM School of Biomedical Science Kamothe, Navi Mumbai KAMOTHE NAVI MUMBAI



(Deemed to be University u/s 3 of UGC Act 1956)

Grade "A++" Accredited by NAAC

Sector 1, Kamothe Navi Mumbai-410209, Tel.No.022-27437632, 27432890

Email. sbsnm@mgmuhs.com / Website: www.mgmsbsnm.edu.in

I Sem I st Year M.Sc.Medical Radiology & Imaging Technology CBCS Batch 2019-20

|                 |                                                             |                                                                | Result Analy                                             | sis                                                         |                                             |                       |
|-----------------|-------------------------------------