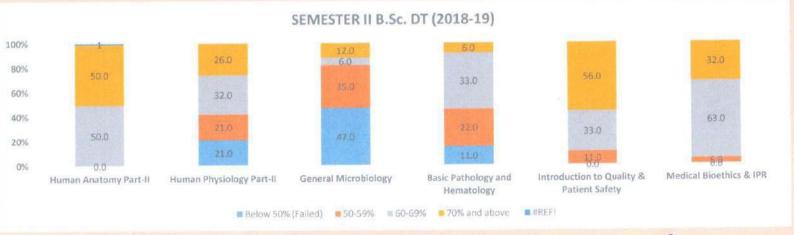

# II nd Sem I st Year B.Optometry CBCS Batch 2018-19

### Result Analysis

| Level                    | Human Anatomy Part-II | Human Physiology Part-II | General Microbiology | Basic Pathology and<br>Hematology | Introduction to Quality &<br>Patient Safety | Medical Bioethics & IPR |
|--------------------------|-----------------------|--------------------------|----------------------|-----------------------------------|---------------------------------------------|-------------------------|
| Below<br>50%<br>(Failed) | 12                    | 17                       | 44                   | 28                                | 5                                           | 0                       |
| 50-59%                   | 24                    | 17                       | 44                   | 50                                | 5                                           | 0                       |
| 60-69%                   | 18                    | 33                       | 11                   | 22                                | 47                                          | 32                      |
| 70% and above            | 47                    | 33                       | 0                    | 0                                 | 42                                          | 68                      |

B.Sc. 1 st Year Coordinator

MGM School of Biomedical Sciences, Navi Mumbai

MGM School of Biomedical Science Kamothe, Navi Mumbai