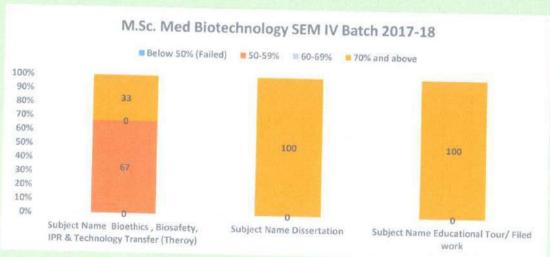

The summative assessment is conducted at the university level which includes written & practical examination. The students' achievement is categorized into,

| Levels  | Percentage          | Attainment of Outcomes                      |
|---------|---------------------|---------------------------------------------|
| Level 0 | Below 50% (Failed). | Unable to acquire all competencies (COs) of |
|         |                     | the respective course                       |
| Level 1 | 50-59%              | Have acquired all competencies (COs) of the |
|         |                     |                                             |
| Level 2 | 60-69%,             | respective course                           |
| Level 3 | 70% and above       |                                             |
|         |                     |                                             |