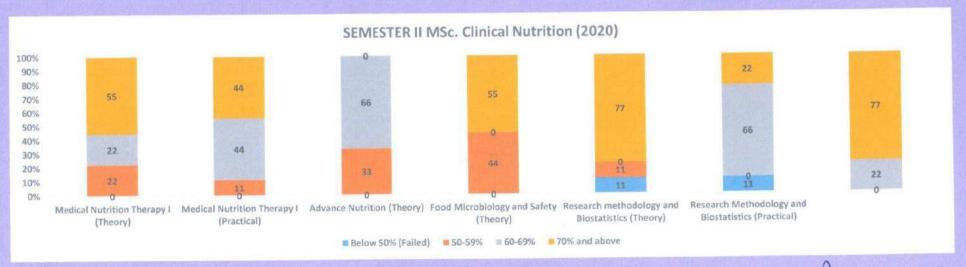

------------------------|
| Below<br>50%<br>(Failed) | 0                                                                          | 0                    | 0                              |
| 50-59%                   | 62.5                                                                       | 0                    | 0                              |
| 60-69%                   | 37.5                                                                       | 0                    | 0                              |
| 70% and above            | 0                                                                          | 100                  | 100                            |

I/C HOD
Clinical Nutrition

MGM School of Biomedical Sciences, Navi Mumbai



### M.Sc. CLINICAL NUTRITION (CBCS) AY 2020





KAMOTHE MGM School of Biomedical Science MUMBAI Kamothe, Navi N., hai

NAVI

### M.Sc. CLINICAL NUTRITION (CBCS) AY 2020





MGM School of Biomedical Science Kamothe, Navi Mumbai

KAMOTHE NAVI MUMBAI



(Deemed to be University u/s 3 of UGC Act 1956)

Grade "A++" Accredited by NAAC

Sector I, Kamothe Navi Mumbai-410209, Tel.No.022-27437632, 27432890 Email. sbsnm@mgmuhs.com / Website: www.mgmsbsnm.edu.in

#### I st Sem I st Year M.Sc. Clinical Nutrtion CBCS Batch 2021-22

# Result Analysis

| Level                    | Biochemistry and Applied<br>Biochemistry (Theory) | Biochemistry and Applied<br>Biochemistry (Practical) | Basic Human Physiology<br>(Theory) | Basic Human Physiology<br>(Practical) | Pathophysiology (Theory) | Pathophysiology (Practical) | Principles of Nutrition<br>(Theo