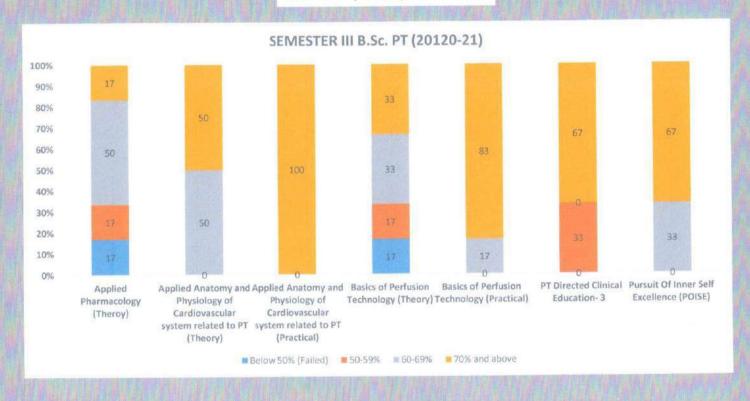

| 17                                            | 0                                    | 33                                          |
| 70% and above         | 17                               | 50                                                                                      | 100                                                                                        | 33                                         | 83                                            | 67                                   | 67                                          |

B.Sc.PT Coordinator

HOD of CVTS

MGM School of Biomedical Sciences, Navi Mumbai

Director

MGM School of Biomedical Science

Kamothe, Navi II. \_ nbai

## B.Sc.PT (CBCS)- 2020-21





# B.Sc.PT (CBCS)- 2020-21



MGM School of Biomedical Science
Kamothe, Navi Mumbai

KAMOTHE NAVI MUMBAI



## MGM SCHOOL OF BIOMEDICAL SCIENCES, NAVI MUMBAI

(A constituent unit of MGM INSTITUTE OF HEALTH SCIENCES)

(Deemed to be University u/s 3 of UGC Act 1956) Grade "A++" Accredited by NAAC

Sector 1, Kamothe Navi Mumbai-410209, Tel.No.022-27437632, 27432890

Email. sbsnm@mgmuhs.com / Website: www.mgmsbsnm.edu.in

### I st Sem I st Year B.Sc. Perfusion Technology CBCS Batch 2021-22

#### Result Analysis

| Level                 | Human Anatomy Part 1 | Human Physiology Part 1 | General Biochemistry &<br>Nutrition | Introduction to National<br>Health Care System | English and Communication<br>Skills |  |  |  |
|-----------------------|----------------------|-------------------------|-------------------------------