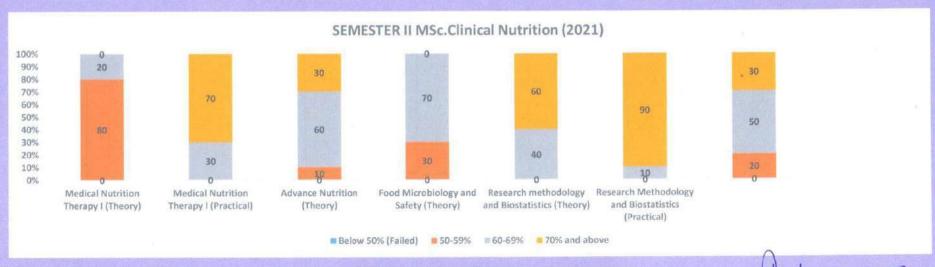

| 20                                      | 30                                         | 60                         | 70                                       | 40                                                 | 10                                                    | 50                                          |
| 70% and above            | 0                                       | 70                                         | 30                         | o                                        | 60                                                 | 90                                                    | 30                                          |

I/C HOD Clinical Nutrition

MGM School of Biomedical Sciences, Navi Mumbai

### M.Sc. CLINICAL NUTRITION (CBCS) AY 2021









#### MGM SCHOOL OF BIOMEDICAL SCIENCES, NAVI MUMBAI

(A constituent unit of MGM INSTITUTE OF HEALTH SCIENCES)

(Deemed University to/s 3 of UGC Act 1956) Grade A Accredited by NAAC

Sector I, Kamothe Navi Mumbai-410209, Tel No 022-27437632 27432890

frmail, shortwa myone's com/ Website, wow ingreadsom calcan

#### M.Sc. Clinical Nutrition

M.Sc. Clinical Nutrition (CBCS) Batch 2018-19 Semester-I

|                     | (Theory) (Practical) |                           |                      |                   | mistry | Basic Human Physiology (Theory) |                   |      | Basic Human Physiology (Practical)