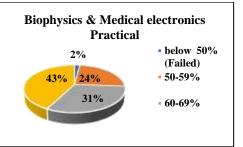

| Biophysics               | & Medical ele<br>Theory | ectronics | Biophysics &          | z Medical el<br>Practical | ectronics |                       | ental Sciend<br>Theory | ces I | English &             | Communica<br>Theory | tion Skills |                       | on to basic o<br>ractical | are I |
|--------------------------|-------------------------|-----------|-----------------------|---------------------------|-----------|-----------------------|------------------------|-------|-----------------------|---------------------|-------------|-----------------------|---------------------------|-------|
| Level                    | No of students          | %         | Level                 | No of students            | %         | Level                 | No of students         | %     | Level                 | No of students      | %           | Level                 | No of students            | %     |
| below<br>50%<br>(Failed) | 5                       | 5         | below 50%<br>(Failed) | 2                         | 2         | below 50%<br>(Failed) | 1                      | 1     | below 50%<br>(Failed) | 1                   | 1           | below 50%<br>(Failed) | 1                         | 1     |
| 50-59%                   | 58                      | 59        | 50-59%                | 24                        | 24        | 50-59%                | 43                     | 43    | 50-59%                | 21                  | 21          | 50-59%                | 60                        | 61    |
| 60-69%                   | 20                      | 20        | 60-69%                | 31                        | 31        | 60-69%                | 34                     | 34    | 60-69%                | 27                  | 28          | 60-69%                | 20                        | 20    |
| 70 % and above           | 16                      | 16        | 70 % and above        | 42                        | 42        | 70 % and above        | 21                     | 21    | 70 % and above        | 49                  | 50          | 70 % and above        | 18                        | 18    |
| Total no of students     | 99                      | 100       | Total no of students  | 99                        | 100       | Total no of students  | 99                     | 100   | Total no of students  | 98                  | 100         | Total no of students  | 99                        | 100   |