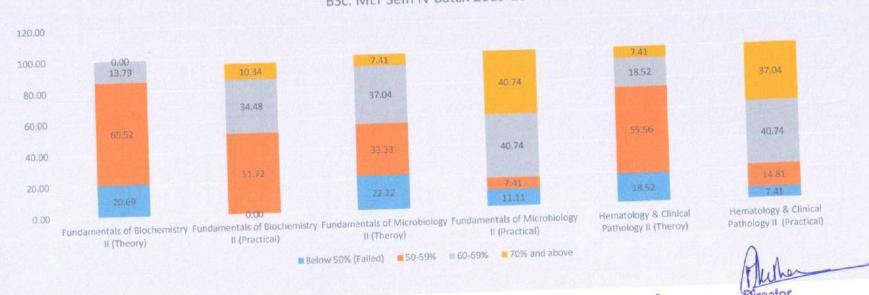

# Grade 'A++' Accredited by NAAC MGM SCHOOL OF PHYSIOTHERAPY

Sector-1, Kamothe, Navi Mumbai – 410209

**Semester IV (Batch: 2019-2020)** 

| Physiothe                  | rapy Skills T  | heory | Physiother                 | apy Skills P   | ractical | Electro-d                  | iagnostics T   | heory | Electro-di                 | agnostics Pr   | actical | Patholog                   | y & Microbiology | Theory | Socio                      | ology Theor     | y   | Resear                     | ch Methodol<br>Theory | logy |
|----------------------------|----------------|-------|----------------------------|----------------|----------|----------------------------|----------------|-------|----------------------------|----------------|---------|----------------------------|------------------|--------|----------------------------|-----------------|-----|----------------------------|-----------------------|------|
| Level                      | No of students | %     | Level                      | No of students | %        | Level                      | No of students | %     | Level                      | No of students | %       | Level                      | No of students   | %      | Level                      | No of student s | %   | Level                      | No of students        | %    |
| below<br>50%<br>(Failed)   | 2              | 2     | below<br>50%<br>(Failed)   | 1              | 1        | below<br>50%<br>(Failed)   | 12             | 12    | below<br>50%<br>(Failed)   | 2              | 2       | below<br>50%<br>(Failed)   | 0                | 0      | below<br>50%<br>(Failed)   | 0               | 0   | below<br>50%<br>(Failed)   | 22                    | 21   |
| 50-59%                     | 36             | 35    | 50-59%                     | 3              | 3        | 50-59%                     | 58             | 56    | 50-59%                     | 11             | 10      | 50-59%                     | 39               | 37     | 50-59%                     | 76              | 72  | 50-59%                     | 52                    | 50   |
| 60-69%                     | 64             | 62    | 60-69%                     | 67             | 64       | 60-69%                     | 28             | 27    | 60-69%                     | 25             | 24      | 60-69%                     | 39               | 37     | 60-69%                     | 22              | 21  | 60-69%                     | 18                    | 17   |
| 70 %<br>and<br>above       | 2              | 2     | 70 % and above             | 34             | 32       | 70 % and above             | 6              | 6     | 70 % and above             | 67             | 64      | 70 %<br>and<br>above       | 27               | 26     | 70 %<br>and<br>above       | 7               | 7   | 70 %<br>and<br>above       | 13                    | 12   |
| Total no<br>of<br>students | 104            | 100   | Total no<br>of<br>students | 105            | 100      | Total no<br>of<br>students | 104            | 100   | Total no<br>of<br>students | 105            | 100     | Total no<br>of<br>students | 105              | 100    | Total no<br>of<br>students | 105             | 100 | Total no<br>of<br>students | 105                   | 100  |

|                            | Dance & Sp<br>Theory | orts    |                            | Dance & Spractical | ports   | Biostatistic             | es & SPSS Th   | ieory | Biostatistics of      | & SPSS Prac    | tical | Rights & Pr              | Ethics, Hum<br>ofessional V<br>Theory |     | Rights &                   | Ethics, Hum<br>& Profession<br>es Practical |     | Basic ski                  | lls in patient o | care II |
|----------------------------|----------------------|---------|----------------------------|--------------------|---------|--------------------------|----------------|-------|-----------------------|----------------|-------|--------------------------|---------------------------------------|-----|----------------------------|---------------------------------------------|-----|----------------------------|------------------|---------|
| Level                      | No of students       | %       | Level                      | No of students     | %       | Level                    | No of students | %     | Level                 | No of students | %     | Level                    | No of students                        | %   | Level                      | No of students                              | %   | Level                      | No of students   | %       |
| below<br>50%<br>(Failed)   | 1                    | 1       | below<br>50%<br>(Failed)   | 0                  | 0       | below<br>50%<br>(Failed) | 0              | 0     | below 50%<br>(Failed) | 0              | 0     | below<br>50%<br>(Failed) | 0                                     | 0   | below<br>50%<br>(Failed)   | 0                                           | 0   | below<br>50%<br>(Failed)   | 0                | 0       |
| 50-59%                     | 11                   | 10      | 50-59%                     | 12                 | 11      | 50-59%                   | 2              | 13    | 50-59%                | 1              | 6     | 50-59%                   | 10                                    | 11  | 50-59%                     | 9                                           | 10  | 50-59%                     | 3                | 3       |
| 60-69%                     | 27                   | 26      | 60-69%                     | 21                 | 20      | 60-69%                   | 5              | 31    | 60-69%                | 0              | 0     | 60-69%                   | 16                                    | 18  | 60-69%                     | 15                                          | 17  | 60-69%                     | 14               | 13      |
| 70 % and above             | 66                   | 63      | 70 % and above             | 72                 | 69      | 70 % and above           | 9              | 56    | 70 % and above        | 15             | 94    | 70 % and above           | 62                                    | 70  | 70 % and above             | 64                                          | 73  | 70 % and above             | 88               | 84      |
| Total no<br>of<br>students | 105                  | 10<br>0 | Total no<br>of<br>students | 105                | 10<br>0 | Total no of students     | 16             | 100   | Total no of students  | 16             | 100   | Total no of students     | 88                                    | 100 | Total no<br>of<br>students | 88                                          | 100 | Total no<br>of<br>students | 105              | 100     |