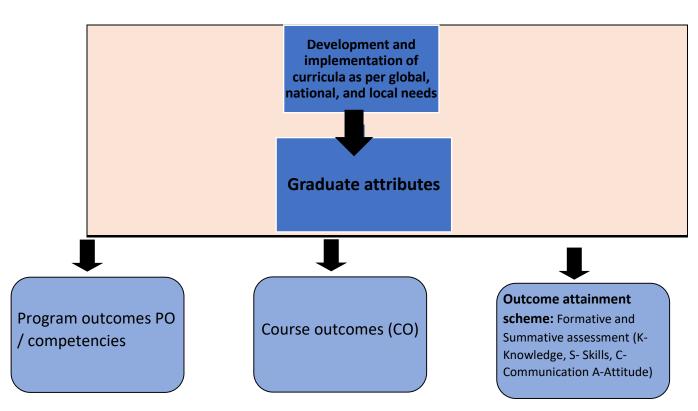

# 1.1.1 Outcome analysis of POs and COs

- The Institute has clearly stated program outcomes (POs), and course outcomes (COs) for its all-academic programmes.
- The Faculty and students are made aware of the learning outcomes at beginning of academic session.
- Course outcomes and objectives are printed in syllabus of each course. The process of mapping of course outcomes-programme outcomes is ongoing.
- Analysis of Program outcomes is achieved by formative and summative evaluation.
- A handbook with details of each department is provided to the students at the beginning of academic session.
- Log books and departmental journals are maintained by the students.
- The students and teachers are provided with academic calendar wherein planning is done for the entire Semester providing all the learning objectives and outcomes at various levels.
- The faculty is trained regarding formulation and achieving teaching-learning objectives and outcome evaluation by training programmes conducted by the Medical Education Technology cell.
- At the College and University level IQAC and the University has apex role in monitoring, and reforming all the strategies related to teaching learning and assessment.
- The College regularly monitors the performance of the students via internal examinations, viva-voce, and University examinations.
- Extra/remedial classes/tutorial sessions and mentoring sessions are conducted for slow learners.
  - The Institution has a well- structured feedback mechanism system in place. Feedback is obtained from all stakeholders such as students, teachers, employers, parents, alumni and professionals regarding curricular aspects, teaching learning processes, infrastructure, etc. The feedback is analyzed at departmental level and at the University level. After analysis, corrective actions are initiated and monitored. Evaluation of learning objectives includes both direct and indirect methods.

• The institution has formulated course outcomes to make the students more competent with respect to all domains of learning (Cognitive, Affective and Psychomotor domains). Accordingly, their learning assessment is conducted in form of formative and summative assessment.

# Grade 'A++' Accredited by NAAC MGM SCHOOL OF PHYSIOTHERAPY

Sector-1, Kamothe, Navi Mumbai – 410209

OSCE

- The curricula developed and implemented have relevance to Local, Regional, National and Global healthcare needs leading to well defined graduate attributes:
  - > Dynamic Professionalism
  - > Exemplary Leadership
  - ➤ Communication Skills

# Grade 'A++' Accredited by NAAC MGM SCHOOL OF PHYSIOTHERAPY

Sector-1, Kamothe, Navi Mumbai – 410209

- > Scholarly Attitude
- ➤ Element of Critical Thinking
  - > Enthusiasm for Research
    - ➤ Social Commitment
  - ➤ Global Competencies