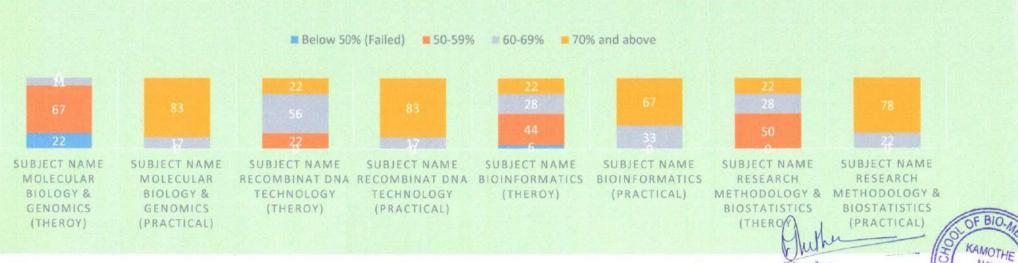

| 0            | 0                            |  |  |  |  |  |  |  |
| 60-69%                   | 38                                                           | 0            | 0                            |  |  |  |  |  |  |  |
| 70% and above            | 44                                                           | 100          | 100                          |  |  |  |  |  |  |  |

HEAD-AND INDICAMENTAL Biotechnology,
Professor MGM School of

Biomedical Sciences, MG21...
Sector-1, Kamothe, Navi Munipol-4 19 9.

Director

MGM School of Biomedical Sciences, Navi Mumbai

Director

MGM School of Biomedical Science

Kamatha Mavi Mumbai



### M.Sc. Medical Biotechnology (CBCS) AY 2018-19



### M.SC. MED BIOTECHNOLOGY SEM II BATCH 2018-19



MGM School of Biomedical Science Kamothe, Navi Mumbai NAVI MUMBAI

# M.Sc. Medical Biotechnology (CBCS) AY 2018-19









# MGM SCHOOL OF BIOMEDICAL SCIENCES, NAVI MUMBAI (A constituent unit of MGM INSTITUTE OF HEALTH SCIENCES)

(Deemed to be University u/s 3 of UGC Act 1956)

Grade "A++" Accredited by NAAC

Sector 1, Kamothe Navi Mumbai-410209, Tel.No.022-27437632, 27432890

Email. sbsnm@mgmuhs.com / Website: www.mgmsbsnm.edu.in

#### Ist Sem Ist Year M.Sc. Medical Biotechnology CBCS Batch 2019-2020

|                          |                       |                          | Res                                       | sult Analysis                                   |                                           |                                              |