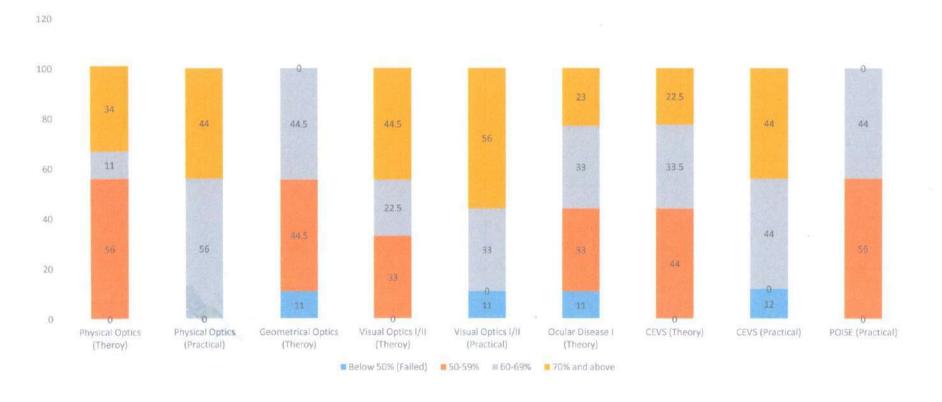

# IIIrd Sem II nd Year B. Optometry CBCS Batch 2018-19

### Result Analysis Physical Optics **Physical Optics** Geometrical Optics Geometrical Optics Visual Optics I/II Visual Optics I/II Level Ocular Disease I (Theroy) (Practical) (Theroy) (Practical) CEVS (Theory) (Therev) CEVS (Practical) POISE (Practical) (Practical) (Theory) Below 50% 0 0 7 0 0 0 22 0 0 0 (Failed) 50-59% 21 0 43 0 36 0 57 21.5 0 21.5 60-69% 43 100 21 86 36 100 14 57 86 28.5

29

0

7

21.5

B. Optometry Coordinator

36

0

29

14

70% and

above

MGM School of Biomedical Sciences, Navi Mumbai

14

50

Director

MGM School of Biomedical Science

Kamothe, Navi Mumbai