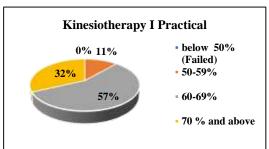

# Grade 'A++' Accredited by NAAC MGM SCHOOL OF PHYSIOTHERAPY

Sector-1, Kamothe, Navi Mumbai – 410209

Semester I (Batch: 2021-2022)

Date: 12/07/2022

| Human A                    | natomy I        | Theory |                       | Anatomy lactical | I   |                          | Physiology<br>heory | I       |                            | n Physiole<br>Practical | ogy I | Kinesio                    | therapy I       | Theory | Kinesiot                 | herapy I Pr    | actical |
|----------------------------|-----------------|--------|-----------------------|------------------|-----|--------------------------|---------------------|---------|----------------------------|-------------------------|-------|----------------------------|-----------------|--------|--------------------------|----------------|---------|
| Level                      | No of studen ts | %      | Level                 | No of studen ts  | %   | Level                    | No of student s     | %       | Level                      | No of studen ts         | %     | Level                      | No of studen ts | %      | Level                    | No of students | %       |
| below<br>50%<br>(Failed)   | 7               | 7      | below 50%<br>(Failed) | 0                | 0   | below<br>50%<br>(Failed) | 6                   | 6       | below<br>50%<br>(Failed)   | 1                       | 1     | below<br>50%<br>(Failed)   | 15              | 15     | below<br>50%<br>(Failed) | 0              | 0       |
| 50-59%                     | 55              | 57     | 50-59%                | 5                | 5   | 50-59%                   | 47                  | 48      | 50-59%                     | 15                      | 15    | 50-59%                     | 59              | 61     | 50-59%                   | 11             | 11      |
| 60-69%                     | 26              | 27     | 60-69%                | 29               | 30  | 60-69%                   | 31                  | 32      | 60-69%                     | 40                      | 41    | 60-69%                     | 16              | 16     | 60-69%                   | 55             | 57      |
| 70 % and above             | 9               | 9      | 70 % and above        | 63               | 65  | 70 % and above           | 13                  | 13      | 70 % and above             | 41                      | 42    | 70 % and above             | 7               | 7      | 70 % and above           | 31             | 32      |
| Total no<br>of<br>students | 97              | 100    | Total no of students  | 97               | 100 | Total no of students     | 97                  | 10<br>0 | Total no<br>of<br>students | 97                      | 100   | Total no<br>of<br>students | 97              | 100    | Total no of students     | 97             | 100     |