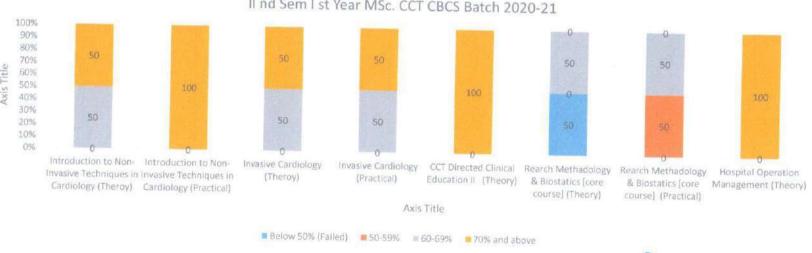

|  |

Other

M.Sc.CCT Coordinator

HOD of Cardiology

Dir

MGM School of Biomedical Sciences, Navi Mumbai

Dr. Ratan Rathod Head & Professor, Dept. Of cardiology MGM Hospital, Kamothe

#### 1 st Sem 1 st Year MSc.CCT CBCS Batch 2020-21 100% 90% 80% 70% Axis Title 50 60% 50% 100.0 100.0 100.0 40% 30% 20% 50.0 10% 0% Introduction to Clinical Introduction to Clinical Fundamentals of Cardiac Fundamentals of Cardiac Introducion to Pacing and CCT Directed Clinal Cardiology (Theroy) Cardiology (Practical) Diagnostic Procedures and Diagnostic Procedures and Electrophysiology Study Education-1 (Theory) Investigations (Theroy) Investigations (Practical) Techniques (Theroy) Axis Title ■ Below 50% (Failed) ■50-59% ■ 60-69% ■ 70% and above II nd Sem I st Year MSc. CCT CBCS Batch 2020-21 100% 90%











#### MGM SCHOOL OF BIOMEDICAL SCIENCES, NAVI MUMBAI (A constituent unit of MGM INSTITUTE OF HEALTH SCIENCES) (Deemed to be University u/s 3 of UGC Act 1956)

Grade "A++" Accredited by NAAC

Sector 1, Kamothe Navi Mumbai-410209, Tel.No.022-27437632, 27432890 Email. sbsnm@mgmuhs.com / Website: www.mgmsbsnm.edu.in

#### I st Sem I st Year MSc.CCT CBCS Batch 2021-22

#### Result Analysis

|                          | Result Analysis                                 |                                                    |                                                                                 |                                                                                    |                                                                             |