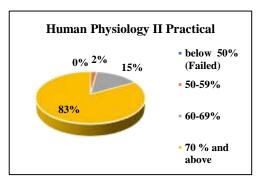

# Grade 'A++' Accredited by NAAC MGM SCHOOL OF PHYSIOTHERAPY

Sector-1, Kamothe, Navi Mumbai – 410209

**Semester II (Batch: 2020-2021)** 

Date: 07/04/2022

| Human Ar              | natomy II T     | Γheory | Human                 | Anatomy II Pr  | actical | Human Phy             | siology II The | eory | Human Physi           | ology II Prac  | ctical | Kinesioth             | nerapy II The  | ory | Kinesioth             | erapy II Pract | tical |
|-----------------------|-----------------|--------|-----------------------|----------------|---------|-----------------------|----------------|------|-----------------------|----------------|--------|-----------------------|----------------|-----|-----------------------|----------------|-------|
| Level                 | No of studen ts | %      | Level                 | No of students | %       | Level                 | No of students | %    | Level                 | No of students | %      | Level                 | No of students | %   | Level                 | No of students | %     |
| below 50%<br>(Failed) | 0               | 0      | below 50%<br>(Failed) | 0              | 0       | below 50%<br>(Failed) | 1              | 1    | below 50%<br>(Failed) | 0              | 0      | below 50%<br>(Failed) | 0              | 0   | below 50%<br>(Failed) | 0              | 0     |
| 50-59%                | 34              | 38     | 50-59%                | 6              | 7       | 50-59%                | 43             | 45   | 50-59%                | 2              | 2      | 50-59%                | 52             | 54  | 50-59%                | 4              | 4     |
| 60-69%                | 52              | 58     | 60-69%                | 29             | 32      | 60-69%                | 39             | 41   | 60-69%                | 14             | 15     | 60-69%                | 41             | 43  | 60-69%                | 38             | 40    |
| 70 % and above        | 4               | 4      | 70 % and above        | 55             | 61      | 70 % and above        | 12             | 13   | 70 % and above        | 79             | 83     | 70 % and above        | 3              | 3   | 70 % and above        | 54             | 56    |
| Total no of students  | 90              | 100    | Total no of students  | 90             | 100     | Total no of students  | 95             | 100  | Total no of students  | 95             | 100    | Total no of students  | 96             | 100 | Total no of students  | 96             | 100   |