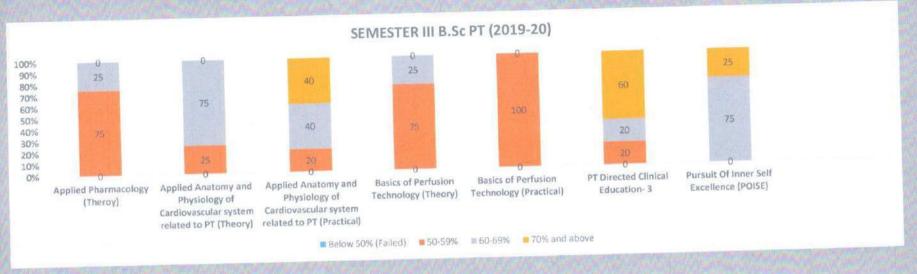

| 0                                |
| 60-69%                   | 20                                      | 20                                            | 60                                                                   | 40                               |
| 70% and above            | 20                                      | 80                                            | 40                                                                   | 60                               |

B.Sc.PT Coordinator

HOD of CVTS

MGM School of Biomedical Sciences, Navi Mumbai

Director

MGM School of Biomedical Science

# B.Sc.PT (CBCS)- 2019-20





Director

MGM School of Biomedical Science

Tithe Nevi Mumbai



# B.Sc.PT (CBCS)- 2019-20





MGM School of Biomedical Sciences Kamothe, Navi Mumbai

KAMOTHE NAVI MUMBAI

## B.Sc.PT (CBCS)- 2019-20









# MGM SCHOOL OF BIOMEDICAL SCIENCES, NAVI MUMBAI (A constituent unit of MGM INSTITUTE OF HEALTH SCIENCES)

(Deemed to be University u/s 3 of UGC Act 1956)

Grade "A++" Accredited by NAAC

Sector 1, Kamothe Navi Mumbai-410209, Tel.No.022-27437632, 27432890

Email. sbsnm@mgmuhs.com / Website: www.mgmsbsnm.edu.in

## I st Sem I st Year B.Sc. Perfusion Technology CBCS Batch 2020-21

#### Result Analysis **English and Communication** Introduction to National General Biochemistry & Human Physiology Part I Skills **Human Anatomy Part 1** Health Care System Level Nutrition 0 0 Below 50% 0 0 0 (Failed) 0 83 33 50 67 50-59% 0 17 50 33 60-69% 33 100 0 70% and 17 17 0 above

doroum

B.S