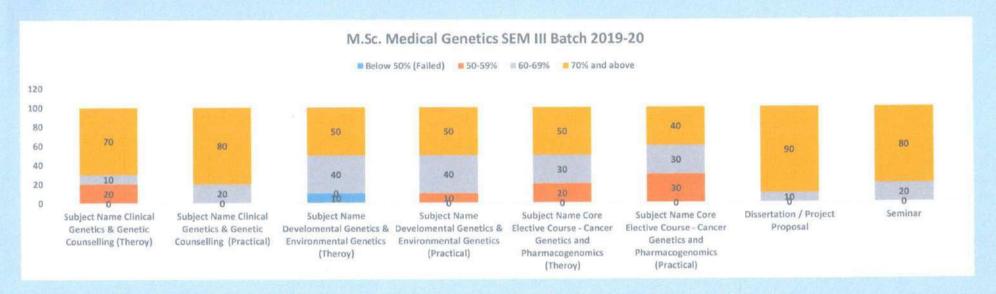

tion    | Educational Tour/ Filed<br>work |
| Below<br>50%<br>(Failed) | 0                                                               | 0               | 0                               |
| 50-59%                   | 10                                                              | 20              | 0                               |
| 60-69%                   | 80                                                              | 0               | 10                              |
| 70% and<br>above         | 10                                                              | 80              | 90                              |

**HOD of Genetics** 

MGM School of Biomedical Sciences, Navi Mumbai



## M.Sc. Medical Genetics (CBCS) AY 2019-20





### M.Sc. Medical Genetics (CBCS) AY 2019-20









(Deemed to be University u/s 3 of UGC Act 1956)

Grade "A++" Accredited by NAAC

Sector 1, Kamothe Navi Mumbai-410209, Tel.No.022-27437632, 27432890

Email. sbsnm@mgmuhs.com / Website: www.mgmsbsnm.edu.in

## Ist Sem Ist Year M.Sc. Medical Genetics CBCS Batch 2020-2021

|                          |                       |                             |                                              | Result Analysis                                 |                                           |                                              |                                                  |                                                     |
|--------------------------|-----------------------|-----------------------------|----------------------------------------------|----------------