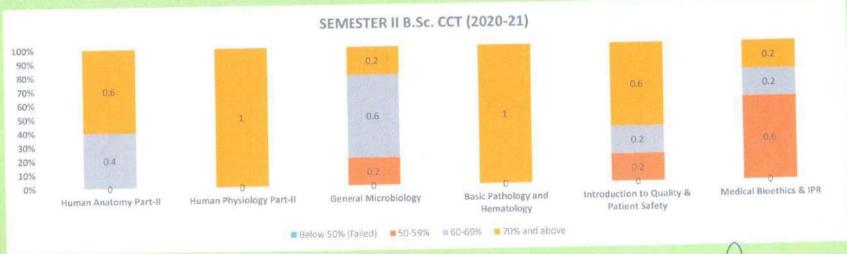

# II nd Sem I st Year B.Optometry CBCS Batch 2018-19

### Result Analysis

| Level                    | Human Anatomy Part-II | Human Physiology Part-II | General Microbiology | Basic Pathology and<br>Hematology | Introduction to Quality &<br>Patient Safety | Medical Bioethics & IPR |
|--------------------------|-----------------------|--------------------------|----------------------|-----------------------------------|---------------------------------------------|-------------------------|
| Below<br>50%<br>(Failed) | 12                    | 17                       | 44                   | 28                                | 5                                           | 0                       |
| 50-59%                   | 24                    | 17                       | 44                   | 50                                | 5                                           | 0                       |
| 60-69%                   | 18                    | 33                       | 11                   | 22                                | 47                                          | 32                      |
| 70% and above            | 47                    | 33                       | 0                    | 0                                 | 42                                          | 68                      |

B.Sc. 1 st Year Coordinator

MGM School of Biomedical Sciences, Navi Mumbai

MGM School of Biomedical Science Kamothe, Navi Mumbai