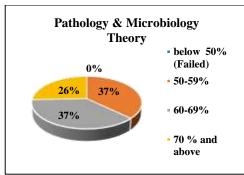

# Grade 'A++' Accredited by NAAC MGM SCHOOL OF PHYSIOTHERAPY

Sector-1, Kamothe, Navi Mumbai – 410209

**Semester IV (Batch: 2019-2020)** 

| Physiothe                  | rapy Skills T  | heory | Physiother                 | apy Skills P   | ractical | Electro-d                  | iagnostics T   | heory | Electro-di                 | agnostics Pr   | actical | Patholog                   | y & Microbiology | Theory | Socio                      | ology Theor     | y   | Resear                     | ch Methodol<br>Theory | logy |
|----------------------------|----------------|-------|----------------------------|----------------|----------|----------------------------|----------------|-------|----------------------------|----------------|---------|----------------------------|------------------|--------|----------------------------|-----------------|-----|----------------------------|-----------------------|------|
| Level                      | No of students | %     | Level                      | No of students | %        | Level                      | No of students | %     | Level                      | No of students | %       | Level                      | No of students   | %      | Level                      | No of student s | %   | Level                      | No of students        | %    |
| below<br>50%<br>(Failed)   | 2              | 2     | below<br>50%<br>(Failed)   | 1              | 1        | below<br>50%<br>(Failed)   | 12             | 12    | below<br>50%<br>(Failed)   | 2              | 2       | below<br>50%<br>(Failed)   | 0                | 0      | below<br>50%<br>(Failed)   | 0               | 0   | below<br>50%<br>(Failed)   | 22                    | 21   |
| 50-59%                     | 36             | 35    | 50-59%                     | 3              | 3        | 50-59%                     | 58             | 56    | 50-59%                     | 11             | 10      | 50-59%                     | 39               | 37     | 50-59%                     | 76              | 72  | 50-59%                     | 52                    | 50   |
| 60-69%                     | 64             | 62    | 60-69%                     | 67             | 64       | 60-69%                     | 28             | 27    | 60-69%                     | 25             | 24      | 60-69%                     | 39               | 37     | 60-69%                     | 22              | 21  | 60-69%                     | 18                    | 17   |
| 70 %<br>and<br>above       | 2              | 2     | 70 % and above             | 34             | 32       | 70 % and above             | 6              | 6     | 70 % and above             | 67             | 64      | 70 %<br>and<br>above       | 27               | 26     | 70 %<br>and<br>above       | 7               | 7   | 70 %<br>and<br>above       | 13                    | 12   |
| Total no<br>of<br>students | 104            | 100   | Total no<br>of<br>students | 105            | 100      | Total no<br>of<br>students | 104            | 100   | Total no<br>of<br>students | 105            | 100     | Total no<br>of<br>students | 105              | 100    | Total no<br>of<br>students | 105             | 100 | Total no<br>of<br>students | 105                   | 100  |