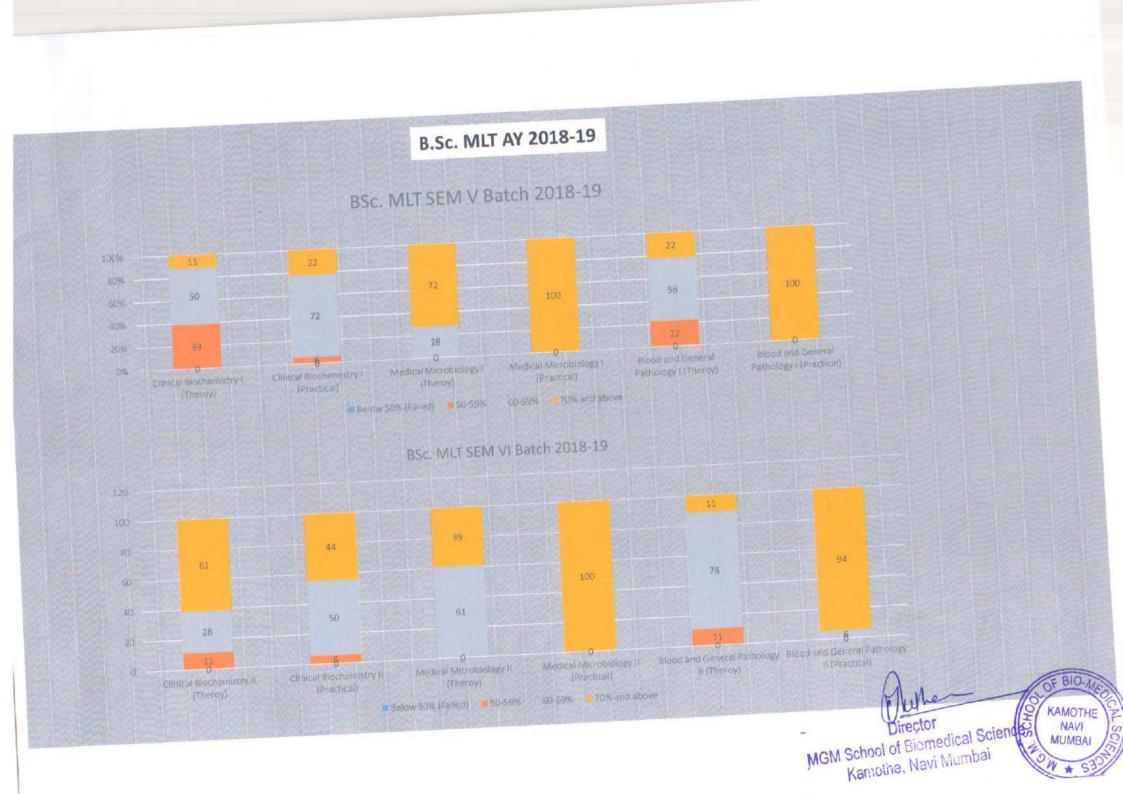

The summative assessment is conducted at the university level which includes written & practical examination. The students' achievement is categorized into,

| Levels  | Percentage          | Attainment of Outcomes                      |
|---------|---------------------|---------------------------------------------|
| Level 0 | Below 50% (Failed). | Unable to acquire all competencies (COs) of |
|         |                     | the respective course                       |
| Level 1 | 50-59%              | Have acquired all competencies (COs) of the |
|         |                     |                                             |
| Level 2 | 60-69%,             | respective course                           |
| Level 3 | 70% and above       |                                             |
|         |                     |                                             |