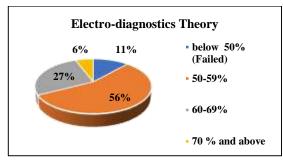

# Grade 'A++' Accredited by NAAC MGM SCHOOL OF PHYSIOTHERAPY

Sector-1, Kamothe, Navi Mumbai – 410209

**Semester IV (Batch: 2019-2020)** 

| Physiothe                  | rapy Skills T  | heory | Physiother                 | apy Skills P   | ractical | Electro-d                  | iagnostics T   | heory | Electro-di                 | agnostics Pr   | actical | Patholog                   | y & Microbiology | Theory | Socio                      | ology Theor     | y   | Resear                     | ch Methodol<br>Theory | logy |
|----------------------------|----------------|-------|----------------------------|----------------|----------|----------------------------|----------------|-------|----------------------------|----------------|---------|----------------------------|------------------|--------|----------------------------|-----------------|-----|----------------------------|-----------------------|------|
| Level                      | No of students | %     | Level                      | No of students | %        | Level                      | No of students | %     | Level                      | No of students | %       | Level                      | No of students   | %      | Level                      | No of student s | %   | Level                      | No of students        | %    |
| below<br>50%<br>(Failed)   | 2              | 2     | below<br>50%<br>(Failed)   | 1              | 1        | below<br>50%<br>(Failed)   | 12             | 12    | below<br>50%<br>(Failed)   | 2              | 2       | below<br>50%<br>(Failed)   | 0                | 0      | below<br>50%<br>(Failed)   | 0               | 0   | below<br>50%<br>(Failed)   | 22                    | 21   |
| 50-59%                     | 36             | 35    | 50-59%                     | 3              | 3        | 50-59%                     | 58             | 56    | 50-59%                     | 11             | 10      | 50-59%                     | 39               | 37     | 50-59%                     | 76              | 72  | 50-59%                     | 52                    | 50   |
| 60-69%                     | 64             | 62    | 60-69%                     | 67             | 64       | 60-69%                     | 28             | 27    | 60-69%                     | 25             | 24      | 60-69%                     | 39               | 37     | 60-69%                     | 22              | 21  | 60-69%                     | 18                    | 17   |
| 70 %<br>and<br>above       | 2              | 2     | 70 % and above             | 34             | 32       | 70 % and above             | 6              | 6     | 70 % and above             | 67             | 64      | 70 %<br>and<br>above       | 27               | 26     | 70 %<br>and<br>above       | 7               | 7   | 70 %<br>and<br>above       | 13                    | 12   |
| Total no<br>of<br>students | 104            | 100   | Total no<br>of<br>students | 105            | 100      | Total no<br>of<br>students | 104            | 100   | Total no<br>of<br>students | 105            | 100     | Total no<br>of<br>students | 105              | 100    | Total no<br>of<br>students | 105             | 100 | Total no<br>of<br>students | 105                   | 100  |