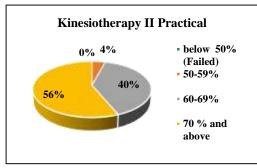

# Grade 'A++' Accredited by NAAC MGM SCHOOL OF PHYSIOTHERAPY

Sector-1, Kamothe, Navi Mumbai – 410209

**Semester II (Batch: 2020-2021)** 

Date: 07/04/2022

| Human Ar              | natomy II T     | Γheory | Human                 | Anatomy II Pr  | actical | Human Phy             | siology II The | eory | Human Physi           | ology II Prac  | ctical | Kinesioth             | nerapy II The  | ory | Kinesioth             | erapy II Pract | tical |
|-----------------------|-----------------|--------|-----------------------|----------------|---------|-----------------------|----------------|------|-----------------------|----------------|--------|-----------------------|----------------|-----|-----------------------|----------------|-------|
| Level                 | No of studen ts | %      | Level                 | No of students | %       | Level                 | No of students | %    | Level                 | No of students | %      | Level                 | No of students | %   | Level                 | No of students | %     |
| below 50%<br>(Failed) | 0               | 0      | below 50%<br>(Failed) | 0              | 0       | below 50%<br>(Failed) | 1              | 1    | below 50%<br>(Failed) | 0              | 0      | below 50%<br>(Failed) | 0              | 0   | below 50%<br>(Failed) | 0              | 0     |
| 50-59%                | 34              | 38     | 50-59%                | 6              | 7       | 50-59%                | 43             | 45   | 50-59%                | 2              | 2      | 50-59%                | 52             | 54  | 50-59%                | 4              | 4     |
| 60-69%                | 52              | 58     | 60-69%                | 29             | 32      | 60-69%                | 39             | 41   | 60-69%                | 14             | 15     | 60-69%                | 41             | 43  | 60-69%                | 38             | 40    |
| 70 % and above        | 4               | 4      | 70 % and above        | 55             | 61      | 70 % and above        | 12             | 13   | 70 % and above        | 79             | 83     | 70 % and above        | 3              | 3   | 70 % and above        | 54             | 56    |
| Total no of students  | 90              | 100    | Total no of students  | 90             | 100     | Total no of students  | 95             | 100  | Total no of students  | 95             | 100    | Total no of students  | 96             | 100 | Total no of students  | 96             | 100   |