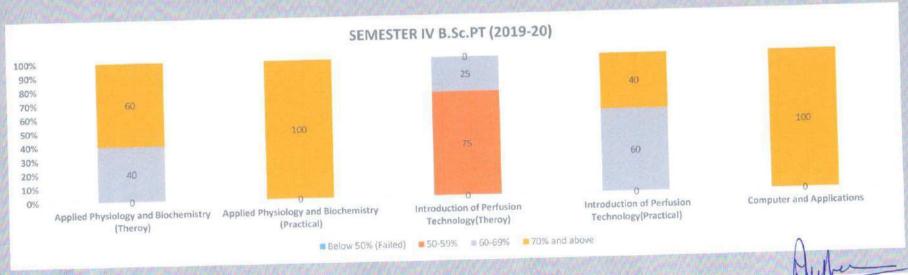

# SEMESTER IV B.OPTOMETRY (2018-19)

MGM School of Biomedical Science
Kamothe, Navi Mumbai