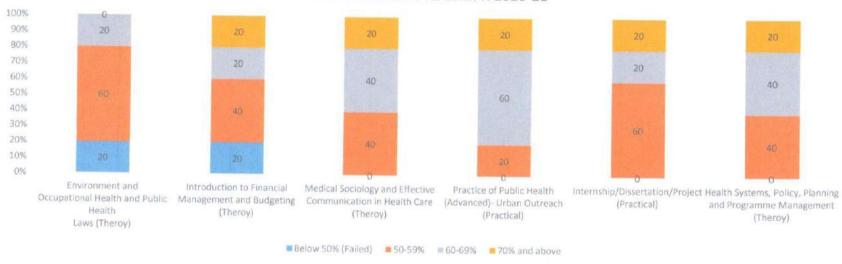

The summative assessment is conducted at the university level which includes written & practical examination. The students' achievement is categorized into,

| Levels  | Percentage          | Attainment of Outcomes                      |
|---------|---------------------|---------------------------------------------|
| Level 0 | Below 50% (Failed). | Unable to acquire all competencies (COs) of |
|         |                     | the respective course                       |
| Level 1 | 50-59%              | Have acquired all competencies (COs) of the |
|         |                     |                                             |
| Level 2 | 60-69%,             | respective course                           |
| Level 3 | 70% and above       |                                             |
|         |                     |                                             |