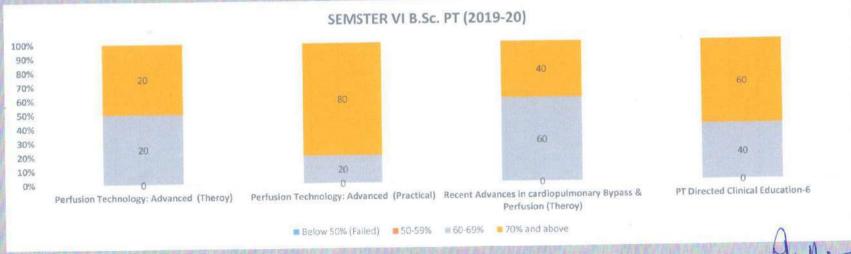

| 20                                      | 20                                            | 60                                                                   | 40                               |
| 70% and above            | 20                                      | 80                                            | 40                                                                   | 60                               |

B.Sc.PT Coordinator

HOD of CVTS

MGM School of Biomedical Sciences, Navi Mumbai

Director

MGM School of Biomedical Science

# B.Sc.PT (CBCS)- 2019-20





Director

MGM School of Biomedical Science

Tithe Nevi Mumbai



# B.Sc.PT (CBCS)- 2019-20





MGM School of Biomedical Sciences Kamothe, Navi Mumbai

KAMOTHE NAVI MUMBAI

## B.Sc.PT (CBCS)- 2019-20









# MGM SCHOOL OF BIOMEDICAL SCIENCES, NAVI MUMBAI (A constituent unit of MGM INSTITUTE OF HEALTH SCIENCES)

(Deemed to be University u/s 3 of UGC Act 1956)

Grade "A++" Accredited by NAAC

Sector 1, Kamothe Navi Mumbai-410209, Tel.No.022-27437632, 27432890

Email. sbsnm@mgmuhs.com / Website: www.mgmsbsnm.edu.in

## I st Sem I st Year B.Sc. Perfusion Technology CBCS Batch 2020-21

#### Result Analysis **English and Communication** Introduction to National General Biochemistry & Human Physiology Part I Skills **Human Anatomy Part 1** Health Care System Level Nutrition 0 0 Below 50% 0 0 0 (Failed) 0 83 33 50 67 50-59% 0 17 50 33 60-69% 33 100 0 70% and 17 17 0 above

doroum

B.Sc. I st Year Coordinator

Wirector

MGM School of Biomedical Sciences. Navi Mumbai

Director



## MGM SCHOOL O