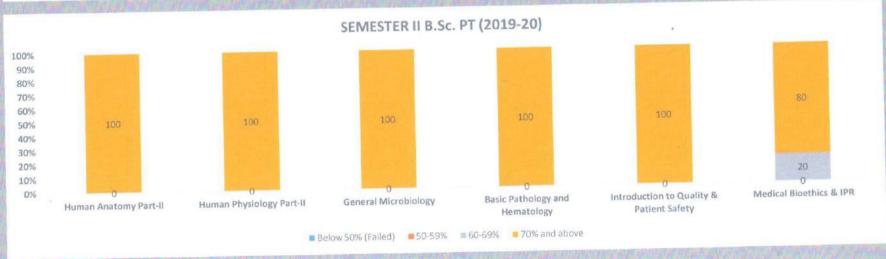

#### II nd Sem I st Year B.Optometry CBCS Batch 2019-20

#### Result Analysis

|                          | Acount ranning to     |                          |                      |                                   |                                             |                         |  |  |  |  |  |  |  |  |
|--------------------------|-----------------------|--------------------------|----------------------|-----------------------------------|---------------------------------------------|-------------------------|--|--|--|--|--|--|--|--|
| Level                    | Human Anatomy Part-II | Human Physiology Part-II | General Microbiology | Basic Pathology and<br>Hematology | Introduction to Quality &<br>Patient Safety | Medical Bioethics & IPR |  |  |  |  |  |  |  |  |
| Below<br>50%<br>(Failed) | 0                     | 0                        | 0                    | 0                                 | 0                                           | 0                       |  |  |  |  |  |  |  |  |
| 50-59%                   | 0                     | 6                        | 0                    | 0                                 | 0                                           | 11                      |  |  |  |  |  |  |  |  |
| 60-69%                   | 0                     | 0                        | 5                    | 0                                 | 0                                           | 28                      |  |  |  |  |  |  |  |  |
| 70% and<br>above         | 100                   | 94                       | 95                   | 100                               | 100                                         | 61                      |  |  |  |  |  |  |  |  |

B.Sc. I st Year Coordinator

MGM School of Biomedical Sciences, Navi Mumbai

(A constituent unit of MGM INSTITUTE OF HEALTH SCIENCES)

(Deemed to be University u/s 3 of UGC Act 1956)

Grade "A++" Accredited by NAAC