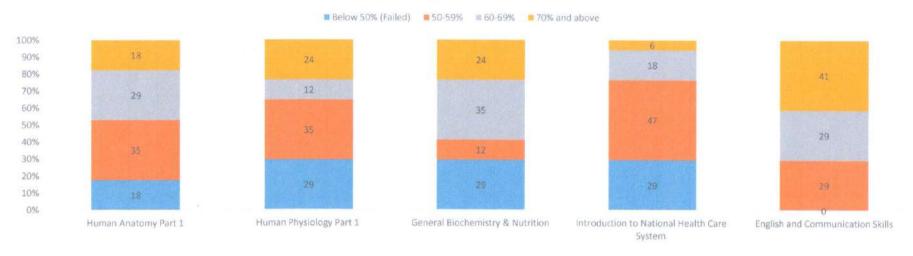

### Result Analysis

|                          |                      |                         | result remarysis                    |                                                |                                     |
|--------------------------|----------------------|-------------------------|-------------------------------------|------------------------------------------------|-------------------------------------|
| Level                    | Human Anatomy Part 1 | Human Physiology Part 1 | General Biochemistry &<br>Nutrition | Introduction to National<br>Health Care System | English and Communication<br>Skills |
| Below<br>50%<br>(Failed) | 32                   | 11                      | 32                                  | 32                                             | 0                                   |
| 50-59%                   | 42                   | 16                      | 37                                  | 47                                             | 47                                  |
| 60-69%                   | 16                   | 32                      | 21                                  | 21                                             | 42                                  |
| 70% and above            | 11                   | 42                      | 11 .                                | 0                                              | 11                                  |

Year Coordinator

MGM School of Biomedical Sciences, Navi Mumbai

MGM School of Flomerical Science Kamothe, Navi Iv.....bai

NAVI