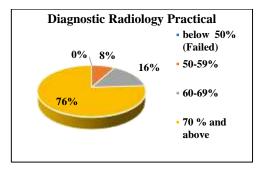

# Grade 'A++' Accredited by NAAC MGM SCHOOL OF PHYSIOTHERAPY

Sector-1, Kamothe, Navi Mumbai – 410209

| 2D motio              | on capture T   | heory | 2D mo                 | otion captur   | e Practical | Diagnosti             | c Radiology    | Theory | Diagnostic            | c Radiology    | Practical | Basic skills          | in patient ca  | re - III |
|-----------------------|----------------|-------|-----------------------|----------------|-------------|-----------------------|----------------|--------|-----------------------|----------------|-----------|-----------------------|----------------|----------|
| Level                 | No of students | %     | Level                 | No of students | %           | Level                 | No of students | %      | Level                 | No of students | %         | Level                 | No of students | %        |
| below 50%<br>(Failed) | 0              | 0     | below 50%<br>(Failed) | 0              | 0           | below 50%<br>(Failed) | 0              | 0      | below 50%<br>(Failed) | 0              | 0         | below 50%<br>(Failed) | 0              | 0        |
| 50-59%                | 0              | 0     | 50-59%                | 0              | 0           | 50-59%                | 26             | 26     | 50-59%                | 8              | 8         | 50-59%                | 66             | 66       |
| 60-69%                | 4              | 4     | 60-69%                | 0              | 0           | 60-69%                | 43             | 43     | 60-69%                | 16             | 16        | 60-69%                | 33             | 33       |
| 70 % and above        | 96             | 96    | 70 % and above        | 100            | 100         | 70 % and above        | 31             | 31     | 70 % and above        | 76             | 76        | 70 % and above        | 1              | 1        |
| Total no of students  | 100            | 100   | Total no of students  | 100            | 100         | Total no of students  | 100            | 100    | Total no of students  | 100            | 100       | Total no of students  | 100            | 100      |