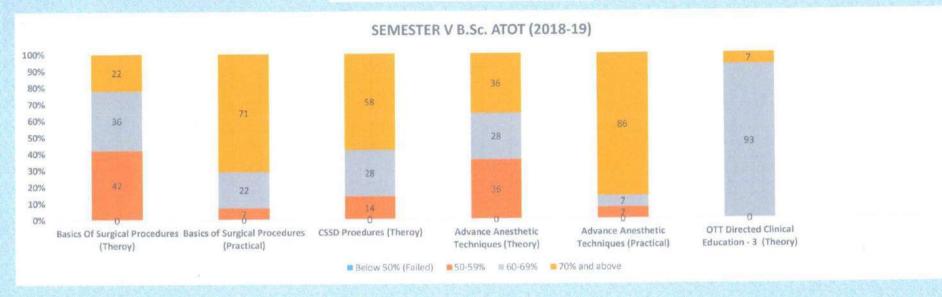

21                                | 6                                              | 14                                                                  |  |  |  |  |
| 70% and above         | 72                                | 50                                             | 72                                                                  |  |  |  |  |

Coordinator

Horor Anaesthesiolgy

Director MGM School of Biomedical Sciences, Navi Mumbai

DR. DEEPIKA SATH

PROFESSO DEPT, OF ANAESTHESIOLOG MMC REG. NO.: - 2007 / 08 / 3250 Kamothe, Navi Mumbai

Kamothe, Navi Mumbai

Kamothe, Navi Mumbai



### B.Sc. ATOT (CBCS) AY 2018-19





### B.Sc. ATOT (CBCS) AY 2018-19





DR. PEEPIKA SATH

MGM School of Biomedical Science Kampthe, Navi Mumbai NAVI MUMBAI

### B.Sc. ATOT (CBCS) AY 2018-19





MGM School of Biomedical Science

Kamothe, Navi Mumbai



(Deemed to be University u/s 3 of UGC Act 1956)

Grade "A++" Accredited by NAAC

Sector 1, Kamothe Navi Mumbai-410209, Tel.No.022-27437632, 27432890

Email. sbsnm@mgmuhs.com / Website: www.mgmsbsnm.edu.in

II nd Sem I st Year B.Sc. Operation Theatre & Anesthesia Technolgy CBCS Batch 2019-20

#### Result Analysis

| Level                 | Human Anatomy Part-II | Human Physiology Part-II | General Microbiology | Basic Pathology and Hematology | Introduction to Quality & Patient<br>Safety | Medical Bioethics & IPR |
|-----------------------|-----------------------|--------------------------|----------------------|--------------------------------|---------------------------------------------|-------------------------|
| Below 50%<b