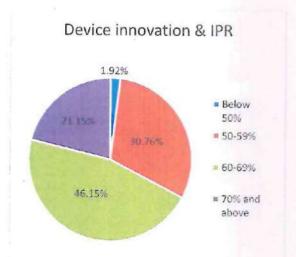

# Vth Sem IIIrd BPT Year BPT CBCS Batch 2021-22 Result Analysis

| Device in           | novation & I   | PR     | Diagno              | stic Radiology | Y      | Basic skills in Patient care |                |        |  |
|---------------------|----------------|--------|---------------------|----------------|--------|------------------------------|----------------|--------|--|
| Level               | No of students | %      | Level               | No of students | %      | Level                        | No of students | %      |  |
| Below 50%<br>Failed | 1              | 1.92%  | Below 50%<br>Failed | 4              | 7.69%  | Below 50%<br>Failed          | 0              | 0%     |  |
| 50-59%              | 16             | 30.76% | 50-59%              | 21             | 40.38% | 50-59%                       | 1              | 1.92%  |  |
| 60-69%              | 24             | 46.15% | 60-69%              | 24             | 46.15% | 60-69%                       | 16             | 30.76% |  |
| 70% and above       | 11             | 21.15% | 70% and above       | 3              | 5.76%  | 70% and above                | 35             | 67.30% |  |