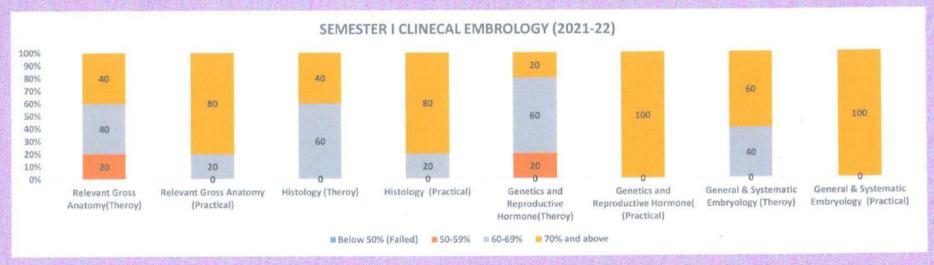

| 40                     | O                         | 40                                               | 0                                                  |
| 70% and<br>above         | 20                                                       | 60                                                          | 40                                                                               | 100                                                                       | 60                     | 100                       | 60                                               | 100                                                |

Clinical Embryology Coordinator

MGM School of Biomedical Sciences, Navi M

## Masters in Clinical Embryology (CBCS) AY 2021-22









# (A constituent unit of MGM INSTITUTE OF HEALTH SCIENCES)

(Deemed University u/s 3 of UGC Act 1956)

Grade "A++" Accredited by NAAC

Sector I, Kamothe Navi Mumbai-410209, Tel.No.022-27437632, 27432890

 ${\sf Email.sbsnm}(\widehat{a}) {\sf mgmuhs.com} \ / \ {\sf Website:www.mgmsbsnm.edu.in}$ 

|