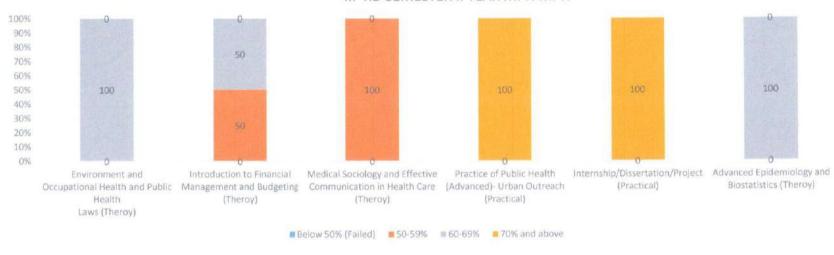

The summative assessment is conducted at the university level which includes written & practical examination. The students' achievement is categorized into,

| Levels  | Percentage          | Attainment of Outcomes                      |
|---------|---------------------|---------------------------------------------|
| Level 0 | Below 50% (Failed). | Unable to acquire all competencies (COs) of |
|         |                     | the respective course                       |
| Level 1 | 50-59%              | Have acquired all competencies (COs) of the |
|         |                     |                                             |
| Level 2 | 60-69%,             | respective course                           |
| Level 3 | 70% and above       |                                             |
|         |                     |                                             |