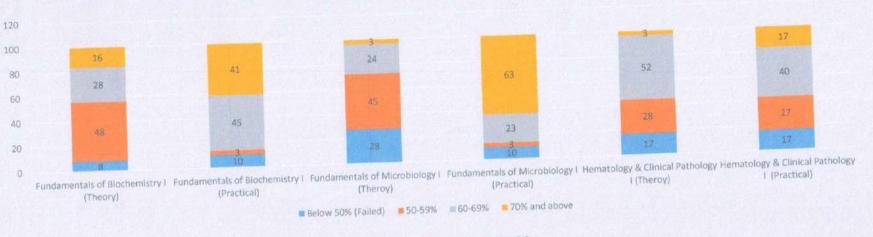

The summative assessment is conducted at the university level which includes written & practical examination. The students' achievement is categorized into,

| Levels  | Percentage          | Attainment of Outcomes                      |
|---------|---------------------|---------------------------------------------|
| Level 0 | Below 50% (Failed). | Unable to acquire all competencies (COs) of |
|         |                     | the respective course                       |
| Level 1 | 50-59%              | Have acquired all competencies (COs) of the |
|         |                     |                                             |
| Level 2 | 60-69%,             | respective course                           |
| Level 3 | 70% and above       |                                             |
|         |                     |                                             |