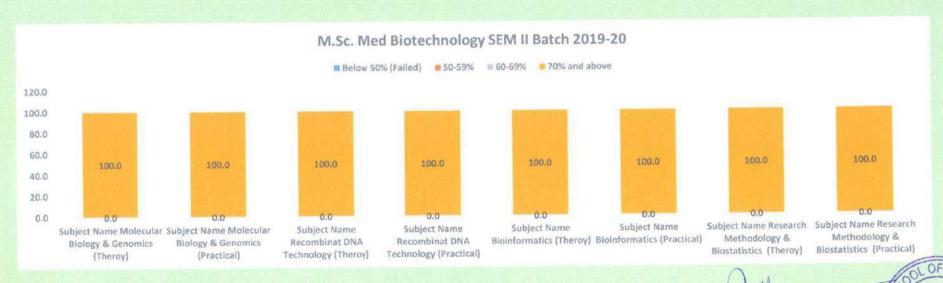

ork |
| Below<br>50%<br>(Failed) | 0                                                            | 0              | 0                            |
| 50-59%                   | 27                                                           | 9              | 0                            |
| 60-69%                   | 45                                                           | 9              | 0                            |
| 70% and above            | 27                                                           | 82             | 100                          |

HOD Biotechnology

Professor MGM School of

Biomedical Sciences, MGMIHS. Sector-1, Kamathe, Navi Mumbai-410209. Director

MGM School of Biomedical Sciences, Navi Mumbai

Director



# M.Sc. Medical Biotechnology (CBCS) AY 2019-20





# M.Sc. Medical Biotechnology (CBCS) AY 2019-20







# MGM SCHOOL OF BIOMEDICAL SCIENCES, NAVI MUMBAI (A constituent unit of MGM INSTITUTE OF HEALTH SCIENCES)

(Deemed to be University u/s 3 of UGC Act 1956)
Grade "A++" Accredited by NAAC

Sector 1, Kamothe Navi Mumbai-410209, Tel.No.022-27437632, 27432890

Email. sbsnm@mgmuhs.com / Website: www.mgmsbsnm.edu.in

#### Ist Sem Ist Year M.Sc. Medical Biotechnology CBCS Batch 2020-2021

#### Result Analysis Immunology & Immunology & Analytical Analytical Basic Biochemistry & Cell Biology (Theroy) Cell Biology (Practical) Level Basic Biochemistry & Immunotechnology Immunotechnology Instrumentation Instrumentation Biomolecules Biomolecules (Theroy) (Theroy) (Practical) (Theroy) (Practical) (Practical) Below 50% 0 0 20 0 0 0 0 0 (Failed) 50-5