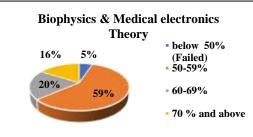

| Biophysics               | & Medical ele<br>Theory | ectronics | Biophysics &          | z Medical el<br>Practical | ectronics |                       | ental Sciend<br>Theory | ces I | English &             | Communica<br>Theory | tion Skills |                       | on to basic o<br>ractical | are I |
|--------------------------|-------------------------|-----------|-----------------------|---------------------------|-----------|-----------------------|------------------------|-------|-----------------------|---------------------|-------------|-----------------------|---------------------------|-------|
| Level                    | No of students          | %         | Level                 | No of students            | %         | Level                 | No of students         | %     | Level                 | No of students      | %           | Level                 | No of students            | %     |
| below<br>50%<br>(Failed) | 5                       | 5         | below 50%<br>(Failed) | 2                         | 2         | below 50%<br>(Failed) | 1                      | 1     | below 50%<br>(Failed) | 1                   | 1           | below 50%<br>(Failed) | 1                         | 1     |
| 50-59%                   | 58                      | 59        | 50-59%                | 24                        | 24        | 50-59%                | 43                     | 43    | 50-59%                | 21                  | 21          | 50-59%                | 60                        | 61    |
| 60-69%                   | 20                      | 20        | 60-69%                | 31                        | 31        | 60-69%                | 34                     | 34    | 60-69%                | 27                  | 28          | 60-69%                | 20                        | 20    |
| 70 % and above           | 16                      | 16        | 70 % and above        | 42                        | 42        | 70 % and above        | 21                     | 21    | 70 % and above        | 49                  | 50          | 70 % and above        | 18                        | 18    |
| Total no of students     | 99                      | 100       | Total no of students  | 99                        | 100       | Total no of students  | 99                     | 100   | Total no of students  | 98                  | 100         | Total no of students  | 99                        | 100   |