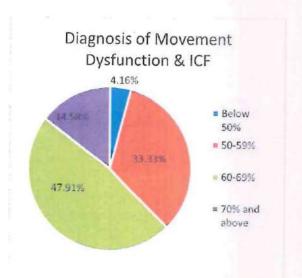

# MGM School of Physiotherapy

N-6 CIDCO, Aurangabad-431003 Tel No. 0240-6482000, (Ext. 2912/2913), E-mail: <a href="mailto:mgmsop@themgmgroup.com">mgmsop@themgmgroup.com</a>

|                        |                           |        | Vt                     | h Sem IIIrd                                               |                  | r BPT CBC<br>t Analysis | CS Batch 20               | )21-22 |                        |                |        |
|------------------------|---------------------------|--------|------------------------|-----------------------------------------------------------|------------------|-------------------------|---------------------------|--------|------------------------|----------------|--------|
|                        | al & surgica<br>MSK condi |        | of<br>Respi            | al & surgica<br>Cardiovasc<br>ratory diso<br>I medical co | ular,<br>rders & |                         | osis of Mov<br>function & |        | Public Health          |                |        |
| Level                  | No of students            | %      | Level                  | No of students                                            | %                | Level                   | No of students            | 0/0    | Level                  | No of students | %      |
| Below<br>50%<br>Failed | 2                         | 3.84%  | Below<br>50%<br>Failed | 5                                                         | 10.63%           | Below<br>50%<br>Failed  | 2                         | 4.16%  | Below<br>50%<br>Failed | 1              | 1.96%  |
| 50-<br>59%             | 18                        | 34.61% | 50-<br>59%             | 38                                                        | 80.85%           | 50-59%                  | 16                        | 33.33% | 50-59%                 | 9              | 17.64% |
| 60-<br>69%             | 28                        | 53.84% | 60-<br>69%             | 3                                                         | 6.38%            | 60-69%                  | 23                        | 47.91% | 60-69%                 | 30             | 58.82% |
| 70%<br>and<br>above    | 3                         | 5.76%  | 70%<br>and<br>above    | 1                                                         | 2.12%            | 70% and above           | 7                         | 14.58% | 70% and above          | 11             | 21.56% |