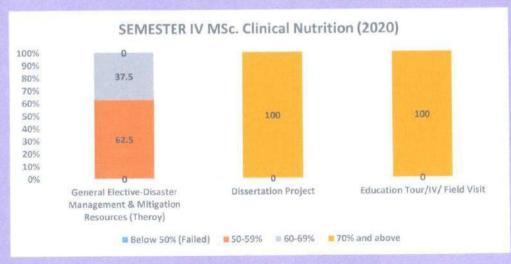

| 0                    | 0                              |
| 50-59%                   | 62.5                                                                       | 0                    | 0                              |
| 60-69%                   | 37.5                                                                       | 0                    | 0                              |
| 70% and above            | 0                                                                          | 100                  | 100                            |

I/C HOD
Clinical Nutrition

MGM School of Biomedical Sciences, Navi Mumbai



### M.Sc. CLINICAL NUTRITION (CBCS) AY 2020





KAMOTHE MGM School of Biomedical Science MUMBAI Kamothe, Navi N., hai

NAVI

### M.Sc. CLINICAL NUTRITION (CBCS) AY 2020





MGM School of Biomedical Science Kamothe, Navi Mumbai

KAMOTHE NAVI MUMBAI



(Deemed to be University u/s 3 of UGC Act 1956)

Grade "A++" Accredited by NAAC

Sector I, Kamothe Navi Mumbai-410209, Tel.No.022-27437632, 27432890 Email. sbsnm@mgmuhs.com / Website: www.mgmsbsnm.edu.in

#### I st Sem I st Year M.Sc. Clinical Nutrtion CBCS Batch 2021-22

# Result Analysis

| Level                    | Biochemistry and Applied<br>Biochemistry (Theory) | Biochemistry and Applied<br>Biochemistry (Practical) | Basic Human Physiology<br>(Theory) | Basic Human Physiology<br>(Practical) | Pathophysiology (Theory) | Pathophysiology (Practical) | Principles of Nutrition<br>(Theory) |
|--------------------------|---------------------------------------------------|----------------------------------------