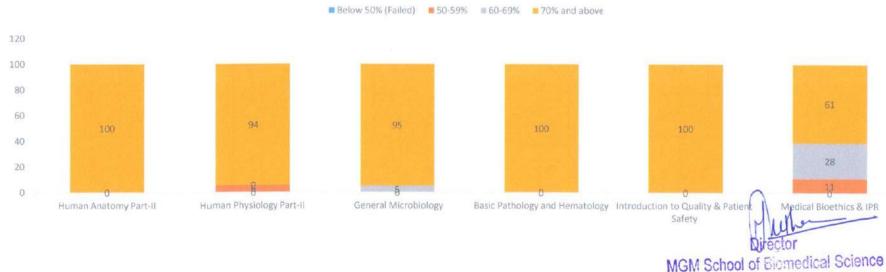

### Result Analysis

| Level                    | Human Anatomy Part-II | Human Physiology Part-II | General Microbiology | Basic Pathology and<br>Hematology | Introduction to Quality &<br>Patient Safety | Medical Bioethics & IPR |
|--------------------------|-----------------------|--------------------------|----------------------|-----------------------------------|---------------------------------------------|-------------------------|
| Below<br>50%<br>(Failed) | 12                    | 17                       | 44                   | 28                                | 5                                           | 0                       |
| 50-59%                   | 24                    | 17                       | 44                   | 50                                | 5                                           | 0                       |
| 60-69%                   | 18                    | 33                       | 11                   | 22                                | 47                                          | 32                      |
| 70% and above            | 47                    | 33                       | 0                    | 0                                 | 42                                          | 68                      |

B.Sc. 1 st Year Coordinator

MGM School of Biomedical Sciences, Navi Mumbai

MGM School of Biomedical Science Kamothe, Navi Mumbai