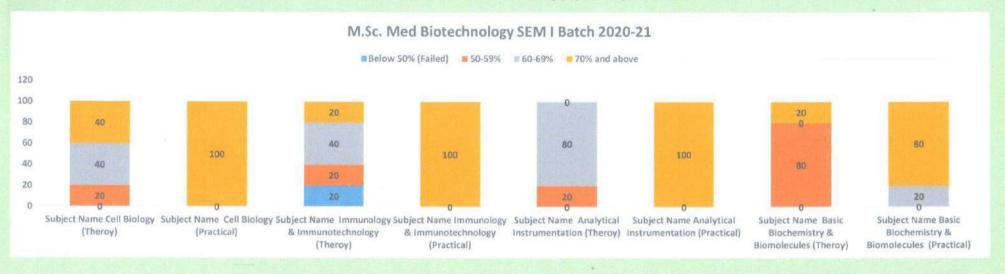

umbai-410209.

Directo

MGM School of Biomedical Sciences, Navi Mumbai





# MGM SCHOOL OF BIOMEDICAL SCIENCES, NAVI MUMBAI (A constituent unit of MGM INSTITUTE OF HEALTH SCIENCES)

(Deemed to be University u/s 3 of UGC Act 1956)

Grade "A++" Accredited by NAAC

Sector 1, Kamothe Navi Mumbai-410209, Tel.No.022-27437632, 27432890

Email. sbsnm@mgmuhs.com / Website: www.mgmsbsnm.edu.in

# IV Sem IInd Year M.Sc. Medical Biotechnology CBCS Batch 2020-2021

#### Result Analysis Bioethics, Biosafety, IPR & Level Educational Tour/ Filed work Dissertation Technology Transfer (Theroy) Below 50% 0 0 0 (Failed) 50-59% 0 20 0 60-69% 100 0 20 70% and 0 80 80 above

HOD Biotechnology

Director

MGM School of Biomedical Sciences, Navi Mumbai

Director



# M.Sc. Medical Biotechnology (CBCS) AY 2020-21





MGM School of Biomedical Science Kamothe, Navi Mumbai



# M.Sc. Medical Biotechnology (CBCS) AY 2020-21









## MGM SCHOOL OF BIOMEDICAL SCIENCES, NAVI MUMBAI (A constituent unit of MGM INSTITUTE OF HEALTH SCIENCES)

(Deemed to be University u/s 3 of UGC Act 1956)

Grade "A++" Accredited by NAAC

Sector 1, Kamothe Navi Mumbai-410209, Tel.No.022-27437632, 27432890

Email. sbsnm@mgmuhs.com / Website: www.mgmsbsnm.edu.in

## Ist Sem Ist Year M.Sc. Medical Biotechnology CBCS Batch 2021-2022

|                          |                          |                             |                                              | Result Analy                                    | sis                                       | A                                            |