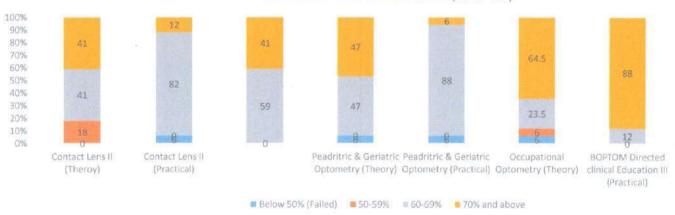

# VI Sem III rd Year B. Optometry CBCS Batch 2018-19

### Result Analysis

| Level                    | Contact Lens II<br>(Theroy) | Contact Lens II<br>(Practical) | Sports Vision<br>(Theroy) | Peadritric & Geriatric<br>Optometry (Theory) | Peadritric &<br>Geriatric Optometry<br>(Practical) | Occupational<br>Optometry<br>(Theory) | BOPTOM Directed clinical Education III (Practical) |
|--------------------------|-----------------------------|--------------------------------|---------------------------|----------------------------------------------|----------------------------------------------------|---------------------------------------|----------------------------------------------------|
| Below<br>50%<br>(Failed) | 0                           | 0                              | 0                         | 0                                            | 0                                                  | 0                                     | 0                                                  |
| 50-59%                   | 0                           | 0                              | 0                         | 40                                           | 0                                                  | 27                                    | 0                                                  |
| 60-69%                   | 27                          | 100                            | 40                        | 46                                           | 100                                                | 20                                    | 26                                                 |
| 70% and above            | 73                          | 0                              | 60                        | 14                                           | 0                                                  | 53                                    | 73                                                 |