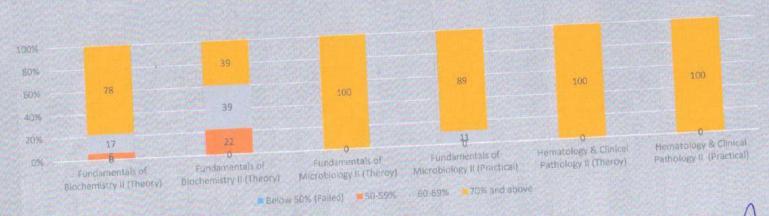

# II nd Sem I st Year B.Optometry CBCS Batch 2018-19

### Result Analysis

| Level                    | Human Anatomy Part-II | Human Physiology Part-II | General Microbiology | Basic Pathology and<br>Hematology | Introduction to Quality &<br>Patient Safety | Medical Bioethics & IPR |
|--------------------------|-----------------------|--------------------------|----------------------|-----------------------------------|---------------------------------------------|-------------------------|
| Below<br>50%<br>(Failed) | 12                    | 17                       | 44                   | 28                                | 5                                           | 0                       |
| 50-59%                   | 24                    | 17                       | 44                   | 50                                | 5                                           | 0                       |
| 60-69%                   | 18                    | 33                       | 11                   | 22                                | 47                                          | 32                      |
| 70% and above            | 47                    | 33                       | 0                    | 0                                 | 42                                          | 68                      |