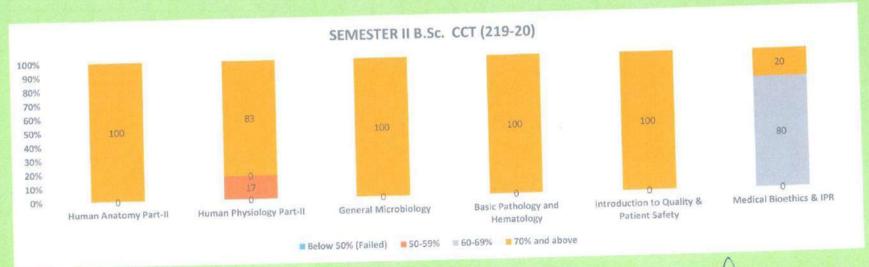

# II nd Sem I st Year B.Optometry CBCS Batch 2018-19

### Result Analysis

| Level                    | Human Anatomy Part-II | Human Physiology Part-II | General Microbiology | Basic Pathology and<br>Hematology | Introduction to Quality &<br>Patient Safety | Medical Bioethics & IPR |
|--------------------------|-----------------------|--------------------------|----------------------|-----------------------------------|---------------------------------------------|-------------------------|
| Below<br>50%<br>(Failed) | 12                    | 17                       | 44                   | 28                                | 5                                           | 0                       |
| 50-59%                   | 24                    | 17                       | 44                   | 50                                | 5                                           | 0                       |
| 60-69%                   | 18                    | 33                       | 11                   | 22                                | 47                                          | 32                      |
| 70% and above            | 47                    | 33                       | 0                    | 0                                 | 42                                          | 68                      |

B.Sc. 1 st Year Coordinator

MGM School of Biomedical Sciences, Navi Mumbai

MGM School of Biomedical Science Kamothe, Navi Mumbai