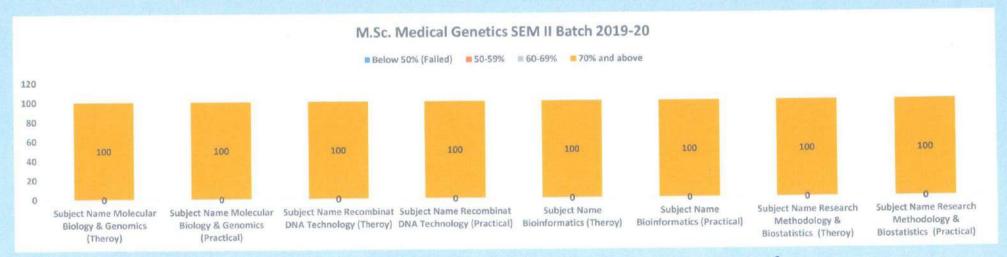

<br>& Technology Transfer<br>(Theroy) | Dissertation    | Educational Tour/ Filed<br>work |
| Below<br>50%<br>(Failed) | 0                                                               | 0               | 0                               |
| 50-59%                   | 10                                                              | 20              | 0                               |
| 60-69%                   | 80                                                              | 0               | 10                              |
| 70% and<br>above         | 10                                                              | 80              | 90                              |

**HOD of Genetics** 

MGM School of Biomedical Sciences, Navi Mumbai



## M.Sc. Medical Genetics (CBCS) AY 2019-20





### M.Sc. Medical Genetics (CBCS) AY 2019-20









(Deemed to be University u/s 3 of UGC Act 1956)

Grade "A++" Accredited by NAAC

Sector 1, Kamothe Navi Mumbai-410209, Tel.No.022-27437632, 27432890

Email. sbsnm@mgmuhs.com / Website: www.mgmsbsnm.edu.in

## Ist Sem Ist Year M.Sc. Medical Genetics CBCS Batch 2020-2021

|                          |                       |                             |                                              | Result Analysis                                 |                                           |                                              |                                                  |                                                     |
|--------------------------|-----------------------|-----------------------------|---------------