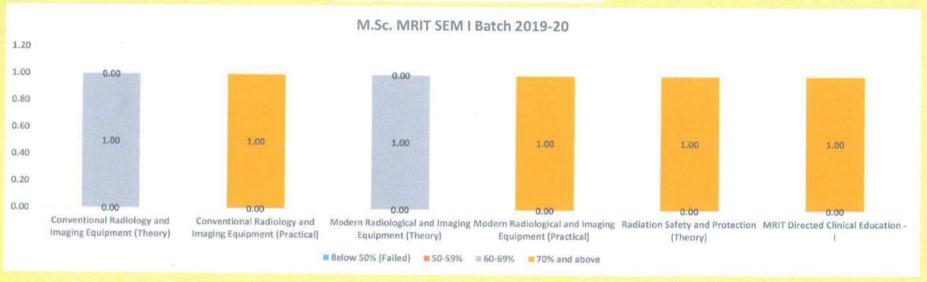

| 60-69%                   |                                             | 0.00                                               | 0.00                                            | 0.00         | 0.00                   | 0.00                                                                |
| 70% and above            | 1.00                                        | 0.00                                               | 0.00                                            | 0.00         | 1.00                   | 1.00                                                                |

M.Sc.MRIT Coordinator

HOD Department of Radiology

Head Of Dept.

Department Of Radiodiagnosis

MGM Medical College & Hospital

Director

MGM School of Biomedical Sciences, Navi Mumbai



## M.Sc. MRIT (CBCS) AY 2019-20





MGM School of Biomedical Science Kamothe, Navi Mumbai

WANDTHE SCHOOL WAY

## M.Sc. MRIT (CBCS) AY 2019-20







## M.Sc. MRIT (CBCS) AY 2021-22







(Deemed to be University u/s 3 of UGC Act 1956)

Grade "A++" Accredited by NAAC

Sector 1, Kamothe Navi Mumbai-410209, Tel.No.022-27437632, 27432890

Email. sbsnm@mgmuhs.com / Website: www.mgmsbsnm.edu.in

I Sem I st Year M.Sc.Medical Radiology & Imaging Technology CBCS Batch 2021-22

|                                                                  |                                                             |                                                                | Result Analys                                            | sis                                                         | A CONTRACTOR OF THE PROPERTY O |