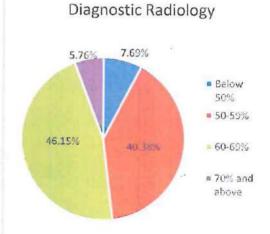

# Vth Sem IIIrd BPT Year BPT CBCS Batch 2021-22 Result Analysis

| Device in           | novation & I   | PR     | Diagno              | stic Radiology | Y      | Basic skills in Patient care |                |        |  |
|---------------------|----------------|--------|---------------------|----------------|--------|------------------------------|----------------|--------|--|
| Level               | No of students | %      | Level               | No of students | %      | Level                        | No of students | %      |  |
| Below 50%<br>Failed | 1              | 1.92%  | Below 50%<br>Failed | 4              | 7.69%  | Below 50%<br>Failed          | 0              | 0%     |  |
| 50-59%              | 16             | 30.76% | 50-59%              | 21             | 40.38% | 50-59%                       | 1              | 1.92%  |  |
| 60-69%              | 24             | 46.15% | 60-69%              | 24             | 46.15% | 60-69%                       | 16             | 30.76% |  |
| 70% and above       | 11             | 21.15% | 70% and above       | 3              | 5.76%  | 70% and above                | 35             | 67.30% |  |