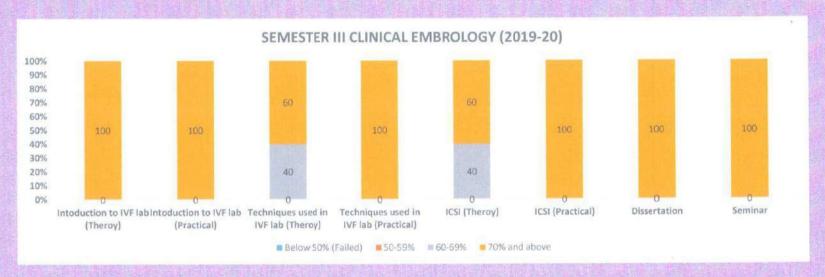

our/ Filed<br>work |
| Below<br>50%<br>(Failed) | 0                                                               | 0             | 0                               |
| 50-59%                   | 20                                                              | 0             | 0                               |
| 60-69%                   | 40                                                              | 0             | 0                               |
| 70% and above            | 40                                                              | 100           | 100                             |

I / C HOD Clinical Embryology

MGM School of Biomedical Sciences, Navi Mumbai Director

## Masters in Clinical Embryology (CBCS) AY 2019-20





## Masters in Clinical Embryology (CBCS) AY 2019-20





Director





(A constituent unit of MGM INSTITUTE OF HEALTH SCIENCES)

(Deemed to be University u/s 3 of UGC Act 1956) Grade "A++" Accredited by NAAC

Sector 1, Kamothe Navi Mumbai-410209, Tel.No.022-27437632, 27432890

Email. sbsnm@mgmuhs.com / Website: www.mgmsbsnm.edu.in

1 st Sem I st Year M.Sc. Clinical Embryology CBCS Batch 2020-21

Result Analysis General & Systematic Genetics and General & Systematic Genetics and Reproductive Relevant Gross Relevant Gross Embryology Reproductive Level Histology (Theroy) Histology (Practical) Embryology (Theroy) Hormone( (Practical) Anatomy(Theroy) Anatomy (Practical) (Practical) Hormone(Theroy) Below . 0 0 0 0 0 0 0 0 50% (Failed) 0 0 20 50-59% 0 0 0 0 40 80 0 0 40 0 60 60-69% 80 0 70% and 100 100 100 0 100 20 100 60 above

I/C HOD

Clinical E