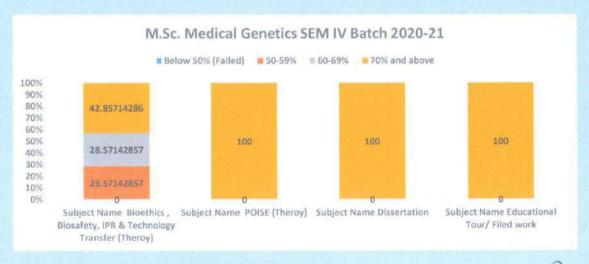

| 0              | 0            | 0                               |
| 50-59%                   | 28.57142857                                                     | 0              | 0            | 0                               |
| 60-69%                   | 28.57142857                                                     | 0              | 0            | 0                               |
| 70% and above            | 42.85714286                                                     | 100            | 100          | 100                             |

**HOD of Genetics** 

MGM School of Biomedical Sciences, Navi Mumbai



## M.Sc. Medical Genetics (CBCS) AY 2020-21





Director

MGM School of Biomedical Science

Kamothe, Navi Mumbai

## M.Sc. Medical Genetics (CBCS) AY 2020-21









(Deemed to be University u/s 3 of UGC Act 1956) Grade "A++" Accredited by NAAC

Sector 1, Kamothe Navi Mumbai-410209, Tel.No.022-27437632, 27432890 Email. sbsnm@mgmuhs.com / Website: www.mgmsbsnm.edu.in

#### Ist Sem Ist Year M.Sc. Medical Genetics CBCS Batch 2021-2022

#### Result Analysis

| Level                    | Cell Biology (Theroy) | Cell Biology (Practical) | Immunology &<br>Immunotechnology<br>(Theroy) | Immunology &<br>Immunotechnology<br>(Practical) | Analytical<br>Instrumentation<br>(Theroy) | Analytical<br>Instrumentation<br>(Practical) | Basic Biochemistry &<br>Biomolecules (Theroy) | Basic Biochemistry &<br>Biomolecules<br>(Practical) |
|--------------------------|-----------------------|--------------------------|----------------------------------------------|-----