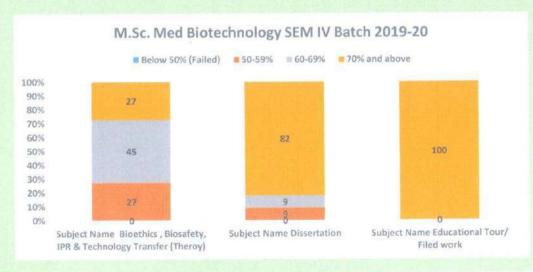

# Grade 'A++' Accredited by NAAC MGM SCHOOL OF PHYSIOTHERAPY

Sector-1, Kamothe, Navi Mumbai – 410209

**Semester IV (Batch: 2019-2020)** 

| Physiothe                  | rapy Skills T  | heory | Physiother                 | apy Skills P   | ractical | Electro-d                  | iagnostics T   | heory | Electro-di                 | agnostics Pr   | actical | Patholog                   | y & Microbiology | Theory | Socio                      | ology Theor     | y   | Resear                     | ch Methodol<br>Theory | logy |
|----------------------------|----------------|-------|----------------------------|----------------|----------|----------------------------|----------------|-------|----------------------------|----------------|---------|----------------------------|------------------|--------|----------------------------|-----------------|-----|----------------------------|-----------------------|------|
| Level                      | No of students | %     | Level                      | No of students | %        | Level                      | No of students | %     | Level                      | No of students | %       | Level                      | No of students   | %      | Level                      | No of student s | %   | Level                      | No of students        | %    |
| below<br>50%<br>(Failed)   | 2              | 2     | below<br>50%<br>(Failed)   | 1              | 1        | below<br>50%<br>(Failed)   | 12             | 12    | below<br>50%<br>(Failed)   | 2              | 2       | below<br>50%<br>(Failed)   | 0                | 0      | below<br>50%<br>(Failed)   | 0               | 0   | below<br>50%<br>(Failed)   | 22                    | 21   |
| 50-59%                     | 36             | 35    | 50-59%                     | 3              | 3        | 50-59%                     | 58             | 56    | 50-59%                     | 11             | 10      | 50-59%                     | 39               | 37     | 50-59%                     | 76              | 72  | 50-59%                     | 52                    | 50   |
| 60-69%                     | 64             | 62    | 60-69%                     | 67             | 64       | 60-69%                     | 28             | 27    | 60-69%                     | 25             | 24      | 60-69%                     | 39               | 37     | 60-69%                     | 22              | 21  | 60-69%                     | 18                    | 17   |
| 70 %<br>and<br>above       | 2              | 2     | 70 % and above             | 34             | 32       | 70 % and above             | 6              | 6     | 70 % and above             | 67             | 64      | 70 %<br>and<br>above       | 27               | 26     | 70 %<br>and<br>above       | 7               | 7   | 70 %<br>and<br>above       | 13                    | 12   |
| Total no<br>of<br>students | 104            | 100   | Total no<br>of<br>students | 105            | 100      | Total no<br>of<br>students | 104            | 100   | Total no<br>of<br>students | 105            | 100     | Total no<br>of<br>students | 105              | 100    | Total no<br>of<br>students | 105             | 100 | Total no<br>of<br>students | 105                   | 100  |