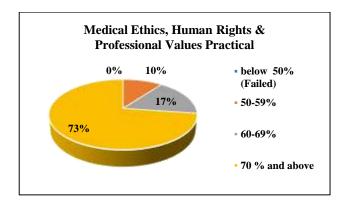

|                            | Dance & Sp<br>Theory | orts    |                            | Dance & Spractical | ports   | Biostatistic             | es & SPSS Th   | ieory | Biostatistics of      | & SPSS Prac    | tical | Rights & Pr              | Ethics, Hum<br>ofessional V<br>Theory |     | Rights &                   | Ethics, Hum<br>& Profession<br>es Practical |     | Basic ski                  | lls in patient o | care II |
|----------------------------|----------------------|---------|----------------------------|--------------------|---------|--------------------------|----------------|-------|-----------------------|----------------|-------|--------------------------|---------------------------------------|-----|----------------------------|---------------------------------------------|-----|----------------------------|------------------|---------|
| Level                      | No of students       | %       | Level                      | No of students     | %       | Level                    | No of students | %     | Level                 | No of students | %     | Level                    | No of students                        | %   | Level                      | No of students                              | %   | Level                      | No of students   | %       |
| below<br>50%<br>(Failed)   | 1                    | 1       | below<br>50%<br>(Failed)   | 0                  | 0       | below<br>50%<br>(Failed) | 0              | 0     | below 50%<br>(Failed) | 0              | 0     | below<br>50%<br>(Failed) | 0                                     | 0   | below<br>50%<br>(Failed)   | 0                                           | 0   | below<br>50%<br>(Failed)   | 0                | 0       |
| 50-59%                     | 11                   | 10      | 50-59%                     | 12                 | 11      | 50-59%                   | 2              | 13    | 50-59%                | 1              | 6     | 50-59%                   | 10                                    | 11  | 50-59%                     | 9                                           | 10  | 50-59%                     | 3                | 3       |
| 60-69%                     | 27                   | 26      | 60-69%                     | 21                 | 20      | 60-69%                   | 5              | 31    | 60-69%                | 0              | 0     | 60-69%                   | 16                                    | 18  | 60-69%                     | 15                                          | 17  | 60-69%                     | 14               | 13      |
| 70 % and above             | 66                   | 63      | 70 % and above             | 72                 | 69      | 70 % and above           | 9              | 56    | 70 % and above        | 15             | 94    | 70 % and above           | 62                                    | 70  | 70 % and above             | 64                                          | 73  | 70 % and above             | 88               | 84      |
| Total no<br>of<br>students | 105                  | 10<br>0 | Total no<br>of<br>students | 105                | 10<br>0 | Total no of students     | 16             | 100   | Total no of students  | 16             | 100   | Total no of students     | 88                                    | 100 | Total no<br>of<br>students | 88                                          | 100 | Total no<br>of<br>students | 105              | 100     |