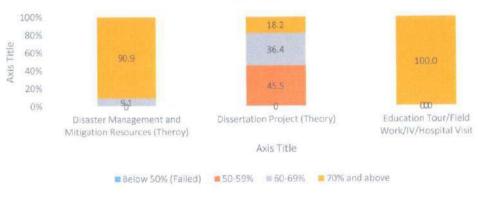

The summative assessment is conducted at the university level which includes written & practical examination. The students' achievement is categorized into,

| Levels  | Percentage          | Attainment of Outcomes                      |
|---------|---------------------|---------------------------------------------|
| Level 0 | Below 50% (Failed). | Unable to acquire all competencies (COs) of |
|         |                     | the respective course                       |
| Level 1 | 50-59%              | Have acquired all competencies (COs) of the |
|         |                     |                                             |
| Level 2 | 60-69%,             | respective course                           |
| Level 3 | 70% and above       |                                             |
|         |                     |                                             |