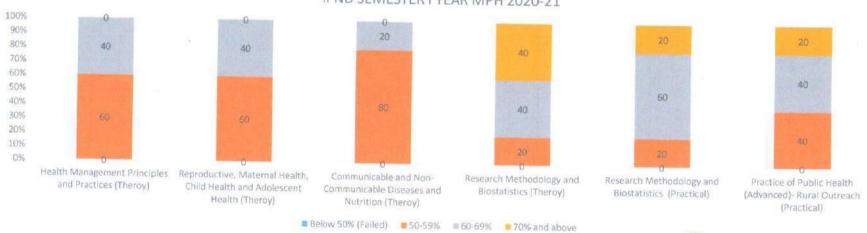

The summative assessment is conducted at the university level which includes written & practical examination. The students' achievement is categorized into,

| Levels  | Percentage          | Attainment of Outcomes                      |
|---------|---------------------|---------------------------------------------|
| Level 0 | Below 50% (Failed). | Unable to acquire all competencies (COs) of |
|         |                     | the respective course                       |
| Level 1 | 50-59%              | Have acquired all competencies (COs) of the |
|         |                     |                                             |
| Level 2 | 60-69%,             | respective course                           |
| Level 3 | 70% and above       |                                             |
|         |                     |                                             |