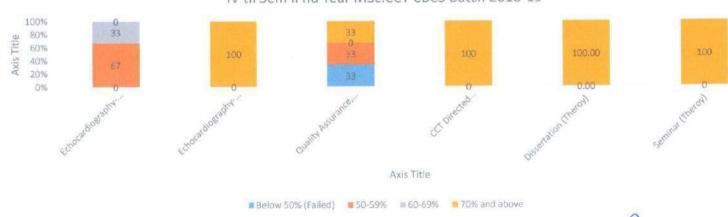

# IV Sem II nd Year B. Optometry CBCS Batch 2018-19

### · Result Analysis

| Level                    | Optometric<br>optics I & II<br>(Theroy) | Optometric<br>Optics I & II<br>(Practical) | Ocular Diseases II<br>& Glaucoma<br>(Theroy) | Dispensing Optics<br>(Theory) | Dispensing Optics<br>(Practical) | Optometric<br>Instrumentation<br>(Theory) | Optometric<br>Instrumentation<br>(Practical) | Basic & ocular<br>pharmacology<br>(Theory) | BOPTOM Directed clinical Education I (Practical) | Biostatistics &<br>Research<br>Methodology<br>(Theory) |
|--------------------------|-----------------------------------------|--------------------------------------------|----------------------------------------------|-------------------------------|----------------------------------|-------------------------------------------|----------------------------------------------|--------------------------------------------|--------------------------------------------------|--------------------------------------------------------|
| Below<br>50%<br>(Failed) | 0                                       | 0                                          | 0                                            | o                             | 0 .                              | 0                                         | 0                                            | 0                                          | 0                                                | 0                                                      |
| 50-59%                   | 0                                       | 20                                         | 0                                            | 0                             | 13                               | 0                                         | 0                                            | 0                                          | 0                                                | 60                                                     |
| 60-69%                   | 7                                       | 80                                         | 0                                            | 0                             | 80                               | 0                                         | 93                                           | 0                                          | 93                                               | 40                                                     |
| 0% and<br>above          | 93                                      | 0                                          | 100                                          | 100                           | 7                                | 100                                       | 7                                            | 100                                        | 7                                                | 0                                                      |

B Optometry Coordinator

MGM School of Biomedical Sciences, Navi Mumbai

Director

MGM School of Biomedical Science

Kamothe Havi Mumbai