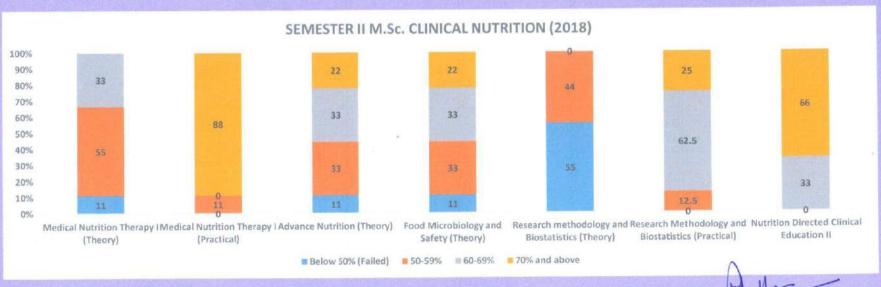

| 0                    | 0                                 |  |  |  |  |  |  |  |  |
| 50-59%                   | 0                                                                          | 57.14                | o                                 |  |  |  |  |  |  |  |  |
| 60-69%                   | 0                                                                          | 14.28                | 0                                 |  |  |  |  |  |  |  |  |
| 70% and above            | 100                                                                        | 28.57                | 100                               |  |  |  |  |  |  |  |  |

I/C HOD
Clinical Nutrition

MGM School of Biomedical Sciences, Navi Mumbai



### M.Sc. CLINICAL NUTRITION (CBCS) AY 2018







### M.Sc. CLINICAL NUTRITION (CBCS) AY 2018





Director

MGM School of Biomedical Science

Kamothe, Navi W. Buai

KAMOTHE NAVI MUMBAI



(Deemed to be University u/s 3 of UGC Act 1956)

Grade "A++" Accredited by NAAC

Sector 1, Kamothe Navi Mumbai-410209, Tel.No.022-27437632, 27432890

Email. sbsnm@mgmuhs.com / Website: www.mgmsbsnm.edu.in

#### I st Sem I st Year M.Sc. Clinical Nutrtion CBCS Batch 2019-20

#### Result Analysis

| Level                    | Biochemistry and Applied<br>Biochemistry (Theory) | Biochemistry and Applied<br>Biochemistry (Practical) | Basic Human Physiology<br>(Theory) | Basic Human Physiology<br>(Practical) | Pathophysiology (Theory) | Pathophysiology<br>(Practical) | Principles of Nutrition<br>(Theory) |
|--------------------------|----------------------