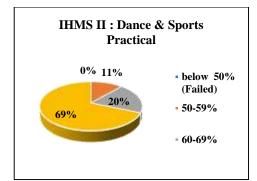

|                            | Dance & Sp<br>Theory | orts    |                            | Dance & Spractical | ports   | Biostatistic             | es & SPSS Th   | ieory | Biostatistics of      | & SPSS Prac    | tical | Rights & Pr              | Ethics, Hum<br>ofessional V<br>Theory |     | Rights &                   | Ethics, Hum<br>& Profession<br>es Practical |     | Basic ski                  | lls in patient o | care II |
|----------------------------|----------------------|---------|----------------------------|--------------------|---------|--------------------------|----------------|-------|-----------------------|----------------|-------|--------------------------|---------------------------------------|-----|----------------------------|---------------------------------------------|-----|----------------------------|------------------|---------|
| Level                      | No of students       | %       | Level                      | No of students     | %       | Level                    | No of students | %     | Level                 | No of students | %     | Level                    | No of students                        | %   | Level                      | No of students                              | %   | Level                      | No of students   | %       |
| below<br>50%<br>(Failed)   | 1                    | 1       | below<br>50%<br>(Failed)   | 0                  | 0       | below<br>50%<br>(Failed) | 0              | 0     | below 50%<br>(Failed) | 0              | 0     | below<br>50%<br>(Failed) | 0                                     | 0   | below<br>50%<br>(Failed)   | 0                                           | 0   | below<br>50%<br>(Failed)   | 0                | 0       |
| 50-59%                     | 11                   | 10      | 50-59%                     | 12                 | 11      | 50-59%                   | 2              | 13    | 50-59%                | 1              | 6     | 50-59%                   | 10                                    | 11  | 50-59%                     | 9                                           | 10  | 50-59%                     | 3                | 3       |
| 60-69%                     | 27                   | 26      | 60-69%                     | 21                 | 20      | 60-69%                   | 5              | 31    | 60-69%                | 0              | 0     | 60-69%                   | 16                                    | 18  | 60-69%                     | 15                                          | 17  | 60-69%                     | 14               | 13      |
| 70 % and above             | 66                   | 63      | 70 % and above             | 72                 | 69      | 70 % and above           | 9              | 56    | 70 % and above        | 15             | 94    | 70 % and above           | 62                                    | 70  | 70 % and above             | 64                                          | 73  | 70 % and above             | 88               | 84      |
| Total no<br>of<br>students | 105                  | 10<br>0 | Total no<br>of<br>students | 105                | 10<br>0 | Total no of students     | 16             | 100   | Total no of students  | 16             | 100   | Total no of students     | 88                                    | 100 | Total no<br>of<br>students | 88                                          | 100 | Total no<br>of<br>students | 105              | 100     |