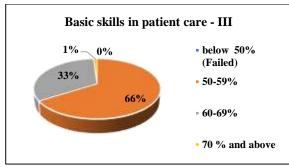

# Grade 'A++' Accredited by NAAC MGM SCHOOL OF PHYSIOTHERAPY

Sector-1, Kamothe, Navi Mumbai – 410209

| 2D motio              | on capture T   | heory | 2D mo                 | otion captur   | e Practical | Diagnosti             | c Radiology    | Theory | Diagnostic            | c Radiology    | Practical | Basic skills          | in patient ca  | re - III |
|-----------------------|----------------|-------|-----------------------|----------------|-------------|-----------------------|----------------|--------|-----------------------|----------------|-----------|-----------------------|----------------|----------|
| Level                 | No of students | %     | Level                 | No of students | %           | Level                 | No of students | %      | Level                 | No of students | %         | Level                 | No of students | %        |
| below 50%<br>(Failed) | 0              | 0     | below 50%<br>(Failed) | 0              | 0           | below 50%<br>(Failed) | 0              | 0      | below 50%<br>(Failed) | 0              | 0         | below 50%<br>(Failed) | 0              | 0        |
| 50-59%                | 0              | 0     | 50-59%                | 0              | 0           | 50-59%                | 26             | 26     | 50-59%                | 8              | 8         | 50-59%                | 66             | 66       |
| 60-69%                | 4              | 4     | 60-69%                | 0              | 0           | 60-69%                | 43             | 43     | 60-69%                | 16             | 16        | 60-69%                | 33             | 33       |
| 70 % and above        | 96             | 96    | 70 % and above        | 100            | 100         | 70 % and above        | 31             | 31     | 70 % and above        | 76             | 76        | 70 % and above        | 1              | 1        |
| Total no of students  | 100            | 100   | Total no of students  | 100            | 100         | Total no of students  | 100            | 100    | Total no of students  | 100            | 100       | Total no of students  | 100            | 100      |