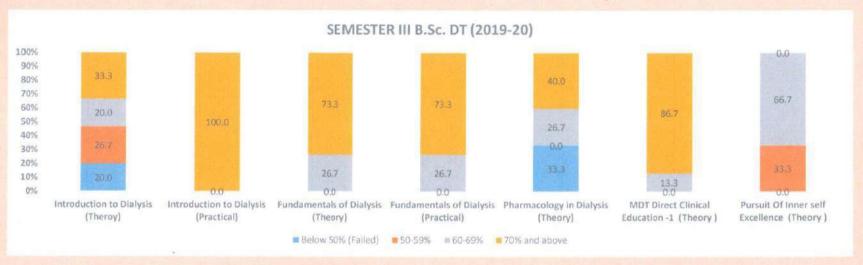

-410209, Tel.No.022-27437632, 27432890

Email. sbsnm@mgmuhs.com / Website: www.mgmsbsnm.edu.in

VI th Sem IIIrd Year B.Sc. Medical Dialysis Technology CBCS Batch 2019-20

#### **Result Analysis** MDT Directed Clinical Applied Dialysis Technology Advance Dialysis Technology-Advance Dialysis Technology-II Applied Dialysis Technology Level Education IV (Theory) II (Theroy) (Practical) II (Practical) II (Theroy) Below 0.0 0.0 0.0 0.0 28.6 50% (Failed) 0.0 21.4 7.1 50-59% 0.0 21.4 21.4 14.3 60-69% 7.1 14.3 35.7 70% and 78.6 78.6 64.3 42.9 92.9

B.Sc. MDT Coordinator

above

Dr. Aditya Nayak. Astt Prof In-charge, Dialysis Dept. DNB Naphrology

Regn. No. 2008/04:1151

MGM School of Biomedical Sciences, Navi Mumbai

Director



### B.Sc. DT (CBCS) AY 2019-20







### B.Sc. DT (CBCS) AY 2019-20





### B.Sc. DT (CBCS) AY 2019-20





MGM School of Biomedical Science Kamothe, Navi Mumbai

KAMOTHE

MUMBAI



(Deemed to be University u/s 3 of UGC Act 1956)

Grade "A++" Accredited by NAAC

Sector 1, Kamothe Navi Mumbai-410209, Tel.No.022-27437632, 27432890

Email. sbsnm@mgmuhs.com / Website: www.mgmsbsnm.edu.in

### I st Sem I st Year B.Sc. Medical Dialysis Technology CBCS Batch 2020-21

### **Result Analysis**

| Level                    | Human Anatomy Part 1 | Human Physiology Part 1 | General Biochemistry &<br>Nutrition | Introduction to National Health<br>Care System | English and Communication<br>Skills |
|--------------------------|----------------------|-------------------------|-------------------------------------|------------------------------------------------|-----------