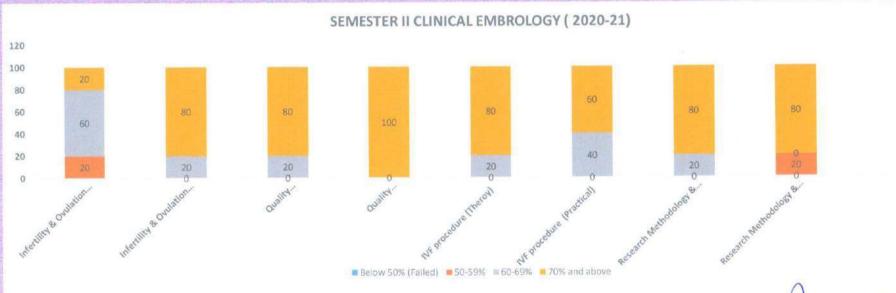

fer<br>(Theroy) | Dissertation    | Educational Tour/ Filed<br>work |
| Below<br>50%<br>(Failed) | 4                                                               | 0               | 0                               |
| 50-59%                   | 20                                                              | . 0             | 0                               |
| 60-69%                   | 80                                                              | 0               | 20                              |
| 70% and above            | 0                                                               | 100             | 80                              |

I/CHOD Clinical Embryology

MGM School of Biomedical Sciences, Navi Mumbas

Director

## Masters in Clinical Embryology (CBCS) AY 2020-21







# Masters in Clinical Embryology (CBCS) AY 2020-21









#### MGM SCHOOL OF BIOMEDICAL SCIENCES, NAVI MUMBAI (A constituent unit of MGM INSTITUTE OF HEALTH SCIENCES)

(Deemed to be University u/s 3 of UGC Act 1956) Grade "A++" Accredited by NAAC

Sector 1, Kamothe Navi Mumbai-410209, Tel.No.022-27437632, 27432890

Email, sbsnm@mgmuhs.com / Website: www.mgmsbsnm.edu.in

#### I st Sem I st Year M.Sc. Clinical Embryology CBCS Batch 2021-22 Result Analysis

General & Systematic Genetics and Reproductive General & Systematic Genetics and Reproductive Relevant Gross Anatomy Relevant Gross Histology (Practical) Embryology (Practical) Histology (Theroy) Embryology (Theroy) Hormone( (Practical) Hormone(Theroy) Anatomy(Theroy) (Practical) 0 0 0 0 0 0 0

0 50% (Failed) 0 0 0 0 20 0 0 50-59% 20