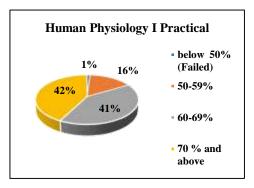

# Grade 'A++' Accredited by NAAC MGM SCHOOL OF PHYSIOTHERAPY

Sector-1, Kamothe, Navi Mumbai – 410209

Semester I (Batch: 2021-2022)

Date: 12/07/2022

| Human A                    | natomy I        | Theory |                       | Anatomy lactical | I   |                          | Physiology<br>heory | I       |                            | n Physiole<br>Practical | ogy I | Kinesio                    | therapy I       | Theory | Kinesiot                 | herapy I Pr    | actical |
|----------------------------|-----------------|--------|-----------------------|------------------|-----|--------------------------|---------------------|---------|----------------------------|-------------------------|-------|----------------------------|-----------------|--------|--------------------------|----------------|---------|
| Level                      | No of studen ts | %      | Level                 | No of studen ts  | %   | Level                    | No of student s     | %       | Level                      | No of studen ts         | %     | Level                      | No of studen ts | %      | Level                    | No of students | %       |
| below<br>50%<br>(Failed)   | 7               | 7      | below 50%<br>(Failed) | 0                | 0   | below<br>50%<br>(Failed) | 6                   | 6       | below<br>50%<br>(Failed)   | 1                       | 1     | below<br>50%<br>(Failed)   | 15              | 15     | below<br>50%<br>(Failed) | 0              | 0       |
| 50-59%                     | 55              | 57     | 50-59%                | 5                | 5   | 50-59%                   | 47                  | 48      | 50-59%                     | 15                      | 15    | 50-59%                     | 59              | 61     | 50-59%                   | 11             | 11      |
| 60-69%                     | 26              | 27     | 60-69%                | 29               | 30  | 60-69%                   | 31                  | 32      | 60-69%                     | 40                      | 41    | 60-69%                     | 16              | 16     | 60-69%                   | 55             | 57      |
| 70 % and above             | 9               | 9      | 70 % and above        | 63               | 65  | 70 % and above           | 13                  | 13      | 70 % and above             | 41                      | 42    | 70 % and above             | 7               | 7      | 70 % and above           | 31             | 32      |
| Total no<br>of<br>students | 97              | 100    | Total no of students  | 97               | 100 | Total no of students     | 97                  | 10<br>0 | Total no<br>of<br>students | 97                      | 100   | Total no<br>of<br>students | 97              | 100    | Total no of students     | 97             | 100     |