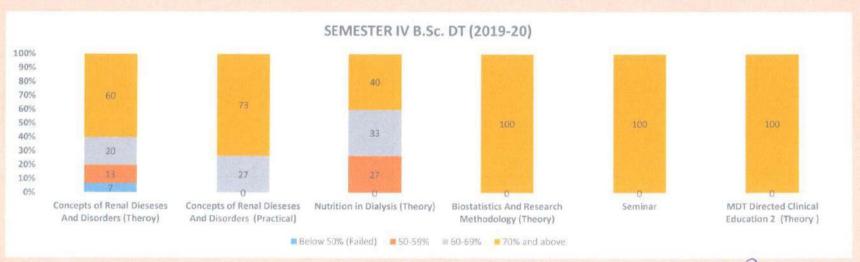

# Grade 'A++' Accredited by NAAC MGM SCHOOL OF PHYSIOTHERAPY

Sector-1, Kamothe, Navi Mumbai – 410209

**Semester IV (Batch: 2019-2020)** 

| Physiothe                  | rapy Skills T  | heory | Physiother                 | apy Skills P   | ractical | Electro-d                  | iagnostics T   | heory | Electro-di                 | agnostics Pr   | actical | Patholog                   | y & Microbiology | Theory | Socio                      | ology Theor     | y   | Resear                     | ch Methodol<br>Theory | logy |
|----------------------------|----------------|-------|----------------------------|----------------|----------|----------------------------|----------------|-------|----------------------------|----------------|---------|----------------------------|------------------|--------|----------------------------|-----------------|-----|----------------------------|-----------------------|------|
| Level                      | No of students | %     | Level                      | No of students | %        | Level                      | No of students | %     | Level                      | No of students | %       | Level                      | No of students   | %      | Level                      | No of student s | %   | Level                      | No of students        | %    |
| below<br>50%<br>(Failed)   | 2              | 2     | below<br>50%<br>(Failed)   | 1              | 1        | below<br>50%<br>(Failed)   | 12             | 12    | below<br>50%<br>(Failed)   | 2              | 2       | below<br>50%<br>(Failed)   | 0                | 0      | below<br>50%<br>(Failed)   | 0               | 0   | below<br>50%<br>(Failed)   | 22                    | 21   |
| 50-59%                     | 36             | 35    | 50-59%                     | 3              | 3        | 50-59%                     | 58             | 56    | 50-59%                     | 11             | 10      | 50-59%                     | 39               | 37     | 50-59%                     | 76              | 72  | 50-59%                     | 52                    | 50   |
| 60-69%                     | 64             | 62    | 60-69%                     | 67             | 64       | 60-69%                     | 28             | 27    | 60-69%                     | 25             | 24      | 60-69%                     | 39               | 37     | 60-69%                     | 22              | 21  | 60-69%                     | 18                    | 17   |
| 70 %<br>and<br>above       | 2              | 2     | 70 % and above             | 34             | 32       | 70 % and above             | 6              | 6     | 70 % and above             | 67             | 64      | 70 %<br>and<br>above       | 27               | 26     | 70 %<br>and<br>above       | 7               | 7   | 70 %<br>and<br>above       | 13                    | 12   |
| Total no<br>of<br>students | 104            | 100   | Total no<br>of<br>students | 105            | 100      | Total no<br>of<br>students | 104            | 100   | Total no<br>of<br>students | 105            | 100     | Total no<br>of<br>students | 105              | 100    | Total no<br>of<br>students | 105             | 100 | Total no<br>of<br>students | 105                   | 100  |

|                            | Dance & Sp<br>Theory | orts    |                            | Dance & Spractical | ports   | Biostatistic             | es & SPSS Th   | ieory | Biostatistics of      | & SPSS Prac    | tical | Rights & Pr              | Ethics, Hum<br>ofessional V<br>Theory |     | Rights &                   | Ethics, Hum<br>& Profession<br>es Practical |     | Basic ski                  | lls in patient o | care II |
|----------------------------|----------------------|---------|----------------------------|--------------------|---------|--------------------------|----------------|-------|-----------------------|----------------|-------|--------------------------|---------------------------------------|-----|----------------------------|---------------------------------------------|-----|----------------------------|------------------|---------|
| Level                      | No of students       | %       | Level                      | No of students     | %       | Level                    | No of students | %     | Level                 | No of students | %     | Level                    | No of students                        | %   | Level                      | No of students                              | %   | Level                      | No of students   | %       |
| below<br>50%<br>(Failed)   | 1                    | 1       | below<br>50%<br>(Failed)   | 0                  | 0       | below<br>50%<br>(Failed) | 0              | 0     | below 50%<br>(Failed) | 0              | 0     | below<br>50%<br>(Failed) | 0                                     | 0   | below<br>50%<br>(Failed)   | 0                                           | 0   | below<br>50%<br>(Failed)   | 0                | 0       |
| 50-59%                     | 11                   | 10      | 50-59%                     | 12                 | 11      | 50-59%                   | 2              | 13    | 50-59%                | 1              | 6     | 50-59%                   | 10                                    | 11  | 50-59%                     | 9                                           | 10  | 50-59%                     | 3                | 3       |
| 60-69%                     | 27                   | 26      | 60-69%                     | 21                 | 20      | 60-69%                   | 5              | 31    | 60-69%                | 0              | 0     | 60-69%                   | 16                                    | 18  | 60-69%                     | 15                                          | 17  | 60-69%                     | 14               | 13      |
| 70 % and above             | 66                   | 63      | 70 % and above             | 72                 | 69      | 70 % and above           | 9              | 56    | 70 % and above        | 15             | 94    | 70 % and above           | 62                                    | 70  | 70 % and above             | 64                                          | 73  | 70 % and above             | 88               | 84      |
| Total no<br>of<br>students | 105                  | 10<br>0 | Total no<br>of<br>students | 105                | 10<br>0 | Total no of students     | 16             | 100   | Total no of students  | 16             | 100   | Total no of students     | 88                                    | 100 | Total no<br>of<br>students | 88                                          | 100 | Total no<br>of<br>students | 105              | 100     |