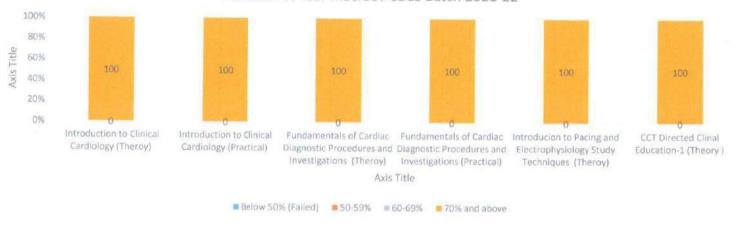

The summative assessment is conducted at the university level which includes written & practical examination. The students' achievement is categorized into,

| Levels  | Percentage          | Attainment of Outcomes                      |
|---------|---------------------|---------------------------------------------|
| Level 0 | Below 50% (Failed). | Unable to acquire all competencies (COs) of |
|         |                     | the respective course                       |
| Level 1 | 50-59%              | Have acquired all competencies (COs) of the |
|         |                     |                                             |
| Level 2 | 60-69%,             | respective course                           |
| Level 3 | 70% and above       |                                             |
|         |                     |                                             |