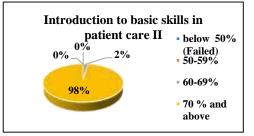

| Thermal               | Agents Theo    | ory | Thermal A             | Agents Practic | al  | Biochemi               | stry Theory |         | Environmental         | Sciences II T  | heory | Environmental         | Sciences II Pr | actical |                          | tion to basic sl<br>atient care II | kills in |
|-----------------------|----------------|-----|-----------------------|----------------|-----|------------------------|-------------|---------|-----------------------|----------------|-------|-----------------------|----------------|---------|--------------------------|------------------------------------|----------|
| Level                 | No of students | %   | Level                 | No of students | %   | Level No of students % |             | %       | Level                 | No of students | %     | Level                 | No of students | %       | Level                    | No of students                     | %        |
| below 50%<br>(Failed) | 0              | 0   | below 50%<br>(Failed) | 1              | 1   | below 50%<br>(Failed)  | 1           | 1       | below 50%<br>(Failed) | 3              | 3     | below 50%<br>(Failed) | 1              | 1       | below<br>50%<br>(Failed) | 0                                  | 0        |
| 50-59%                | 23             | 23  | 50-59%                | 5              | 5   | 50-59%                 | 61          | 66      | 50-59%                | 35             | 35    | 50-59%                | 0              | 0       | 50-59%                   | 0                                  | 0        |
| 60-69%                | 34             | 35  | 60-69%                | 20             | 20  | 60-69%                 | 19          | 20      | 60-69%                | 53             | 54    | 60-69%                | 2              | 2       | 60-69%                   | 2                                  | 2        |
| 70 % and above        | 41             | 42  | 70 % and above        | 72             | 73  | 70 % and above         | 12          | 13      | 70 % and above        | 8              | 8     | 70 % and above        | 96             | 97      | 70 % and above           | 91                                 | 98       |
| Total no of students  | 98             | 100 | Total no of students  | 98             | 100 | Total no of students   | 93          | 10<br>0 | Total no of students  | 99             | 100   | Total no of students  | 99             | 100     | Total no of students     | 93                                 | 100      |