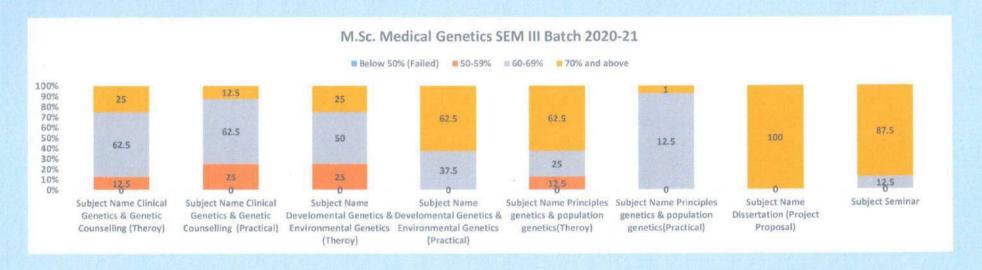

| 0              | 0            | 0                               |
| 50-59%                   | 28.57142857                                                     | 0              | 0            | 0                               |
| 60-69%                   | 28.57142857                                                     | 0              | 0            | 0                               |
| 70% and above            | 42.85714286                                                     | 100            | 100          | 100                             |

**HOD of Genetics** 

MGM School of Biomedical Sciences, Navi Mumbai



## M.Sc. Medical Genetics (CBCS) AY 2020-21





Director

MGM School of Biomedical Science

Kamothe, Navi Mumbai

## M.Sc. Medical Genetics (CBCS) AY 2020-21









(Deemed to be University u/s 3 of UGC Act 1956) Grade "A++" Accredited by NAAC

Sector 1, Kamothe Navi Mumbai-410209, Tel.No.022-27437632, 27432890 Email. sbsnm@mgmuhs.com / Website: www.mgmsbsnm.edu.in

#### Ist Sem Ist Year M.Sc. Medical Genetics CBCS Batch 2021-2022

#### Result Analysis

| Level                    | Cell Biology (Theroy) | Cell Biology (Practical) | Immunology &<br>Immunotechnology<br>(Theroy) | Immunology &<br>Immunotechnology<br>(Practical) | Analytical<br>Instrumentation<br>(Theroy) | Analytical<br>Instrumentation<br>(Practical) | Basic Biochemistry &<br>Biomolecules (Theroy) | Basic Biochemistry &<br>Biomolecules<br>(Practical) |
|--------------------------|-----------------------|--------------------------|----------------------------------------------|---