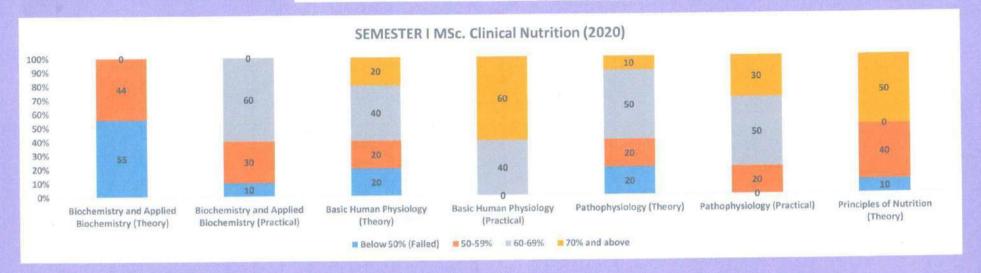

--------------------------|
| Below<br>50%<br>(Failed) | 0                                                                          | 0                    | 0                              |
| 50-59%                   | 62.5                                                                       | 0                    | 0                              |
| 60-69%                   | 37.5                                                                       | 0                    | 0                              |
| 70% and above            | 0                                                                          | 100                  | 100                            |

I/C HOD
Clinical Nutrition

MGM School of Biomedical Sciences, Navi Mumbai



### M.Sc. CLINICAL NUTRITION (CBCS) AY 2020





KAMOTHE MGM School of Biomedical Science MUMBAI Kamothe, Navi N., hai

NAVI

### M.Sc. CLINICAL NUTRITION (CBCS) AY 2020





MGM School of Biomedical Science Kamothe, Navi Mumbai

KAMOTHE NAVI MUMBAI



(Deemed to be University u/s 3 of UGC Act 1956)

Grade "A++" Accredited by NAAC

Sector I, Kamothe Navi Mumbai-410209, Tel.No.022-27437632, 27432890 Email. sbsnm@mgmuhs.com / Website: www.mgmsbsnm.edu.in

#### I st Sem I st Year M.Sc. Clinical Nutrtion CBCS Batch 2021-22

# Result Analysis

| Level                    | Biochemistry and Applied<br>Biochemistry (Theory) | Biochemistry and Applied<br>Biochemistry (Practical) | Basic Human Physiology<br>(Theory) | Basic Human Physiology<br>(Practical) | Pathophysiology (Theory) | Pathophysiology (Practical) | Principles of Nutrition<br>(Th