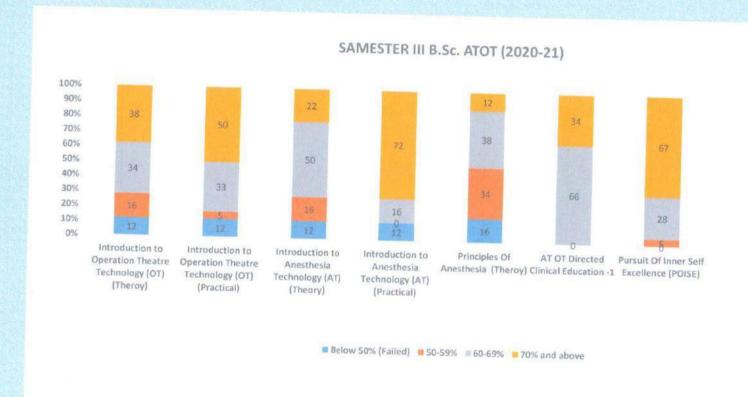

thesia Pursuit Of Inner Self Level Anesthesia Clinical Technology (OT) Technology (OT) Technology Technology (AT) Excellence (POISE) (Theroy) Education -1 (Theroy) (Practical) (AT) (Theory) (Practical) Below 50% 12 12 12 12 16 0 0 (Failed) 50-59% 16 5 16 0 34 0 5 60-69% 34 33 50 16 38 66 28 70% and 38 50 22 72 12 above 34 67

B.ScoTAT Coordinator

Pro es cor Head Dept. of Medical College
MGM Medical Mumbai
Kamothe, Navi Mumbai

MGM School of Biomedical Sciences, Navi Mumbai

Director

MGM School of Biomedical Science Kamothe, Navi Mumbai

DR. DEEPIKA SATE PROFESS

DEPT. OF ANAESTHESIOLC MMC REG. NO. :- 2007 / 08 / 31

### B.Sc. ATOT (CBCS) AY 2020-21





PROFESS
PROFES

Director

MGM School of Biomedical Science

Kamothe, Navi Mumbai

KAMOTHE NAVI MUMBAI

## B.Sc. ATOT (CBCS) AY 2020-21



MMC REG. NO.: - 2007 / 03 / 320

Director



(Deemed to be University u/s 3 of UGC Act 1956)

Grade "A++" Accredited by NAAC

Sector 1, Kamothe Navi Mumbai-410209, Tel.No.022-27437632, 27432890

Email. sbsnm@mgmuhs.com / Website: www.mgmsbsnm.edu.in

I st Sem I st Year B.Sc. Operation Theatre & Anesthesia Technolgy CBCS Batch 2021-22

#### Result Analysis

| Level                 | Human Anatomy Part 1 | Human Physiology Part 1 | General Biochemistry &<br>Nutrition | Introduction to National<br>Health Care System | English and<br>Communication Skills |
|-----------------------|----------------------|-------------------------|-------------------------------------|------------------------------------------------|-------------------------------------|
| Below 50%<br>(Failed) | 5