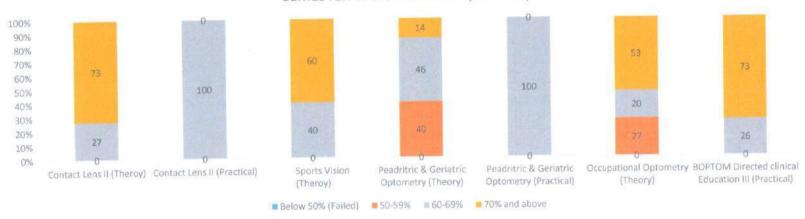

# VI Sem III rd Year B. Optometry CBCS Batch 2018-19

### Result Analysis

| Level                    | Contact Lens II<br>(Theroy) | Contact Lens II<br>(Practical) | Sports Vision<br>(Theroy) | Peadritric & Geriatric<br>Optometry (Theory) | Peadritric &<br>Geriatric Optometry<br>(Practical) | Occupational<br>Optometry<br>(Theory) | BOPTOM Directed clinical Education III (Practical) |
|--------------------------|-----------------------------|--------------------------------|---------------------------|----------------------------------------------|----------------------------------------------------|---------------------------------------|----------------------------------------------------|
| Below<br>50%<br>(Failed) | 0                           | 0                              | 0                         | 0                                            | 0                                                  | 0                                     | 0                                                  |
| 50-59%                   | 0                           | 0                              | 0                         | 40                                           | 0                                                  | 27                                    | 0                                                  |
| 60-69%                   | 27                          | 100                            | 40                        | 46                                           | 100                                                | 20                                    | 26                                                 |
| 70% and above            | 73                          | 0                              | 60                        | 14                                           | 0                                                  | 53                                    | 73                                                 |

B. Optometry Coordinator

MGM School of Biomedical Sciences, Navi Mumba

Director

MGM School of Biomedical Science

Kamothe, Navi Mumbai