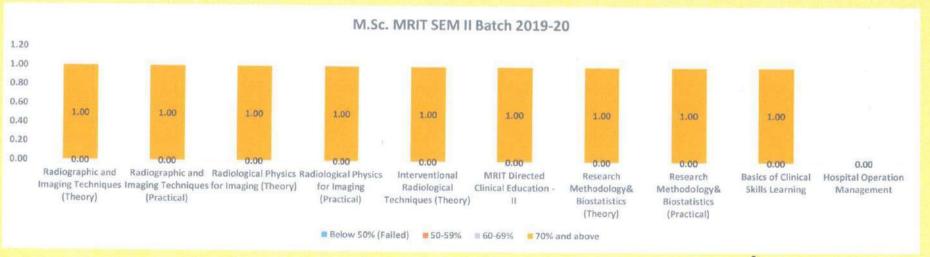

60-69%                   |                                             | 0.00                                               | 0.00                                            | 0.00         | 0.00                   | 0.00                                                                |
| 70% and above            | 1.00                                        | 0.00                                               | 0.00                                            | 0.00         | 1.00                   | 1.00                                                                |

M.Sc.MRIT Coordinator

HOD Department of Radiology

Head Of Dept.

Department Of Radiodiagnosis

MGM Medical College & Hospital

Director

MGM School of Biomedical Sciences, Navi Mumbai



## M.Sc. MRIT (CBCS) AY 2019-20





MGM School of Biomedical Science Kamothe, Navi Mumbai

WANDTHE SCHOOL WAY

## M.Sc. MRIT (CBCS) AY 2019-20







## M.Sc. MRIT (CBCS) AY 2021-22







(Deemed to be University u/s 3 of UGC Act 1956)

Grade "A++" Accredited by NAAC

Sector 1, Kamothe Navi Mumbai-410209, Tel.No.022-27437632, 27432890

Email. sbsnm@mgmuhs.com / Website: www.mgmsbsnm.edu.in

I Sem I st Year M.Sc.Medical Radiology & Imaging Technology CBCS Batch 2021-22

|                                                                  |                                                             |                                                                | Result Analys                                            | sis                                                         | A CONTRACTOR OF THE PROPERTY O |