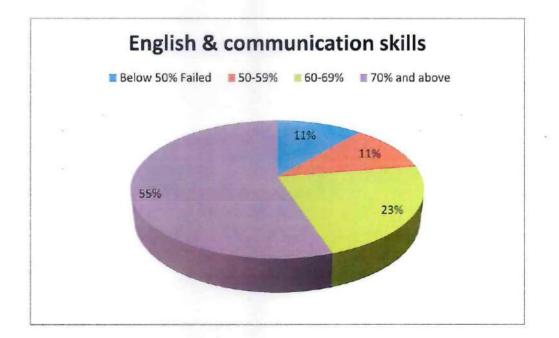

# 1st Year BPT Ist SEM 2021-22 Result analysis

|                  |                |      | Human         | Physiology     | 1   |               | врме           |      | Kinesi        | otherapy I     |    |               | VS I           |    |               | communicat<br>skills | ion |                  | ills in patien | it care |
|------------------|----------------|------|---------------|----------------|-----|---------------|----------------|------|---------------|----------------|----|---------------|----------------|----|---------------|----------------------|-----|------------------|----------------|---------|
| level            | No of students | %    | level         | No of students | %   | level         | No of students | %    | level         | No of students | %  | level         | No of students | %  | level         | No of students       | %   | level            | No of students | . %     |
| Below 50% Failed | 26             | 35   | 50%<br>Failed | 19             | 29  | 50%<br>Failed | 22             | 27   | 50%<br>Failed | 15             | 26 | 50%<br>Failed | 6              | 7  | 50%<br>Failed | 4                    | 8   | 50%<br>Failed    | 0              | 0       |
| 50-59%           | 30             | 40.5 | 50-59%        | 28             | 43  | 50-59%        | 36             | 44   | 50-59%        | 22             | 39 | 50-59%        | 42             | 50 | 50-59%        | 11                   | 24  | 50-59%           | 55             | 65      |
| 60-69%           | 18             | 24   | 60-69%        | 17             | 26  | 60-69%        | 15             | 18.5 | 60-69%        | 16             | 28 | 60-69%        | 21             | 25 | 60-69%        | 11                   | 24  | 60-69%           | 23             | 27      |
| 70% and above    | 0              | 0    | 70% and above | 1              | 1.5 | 70% and above | 8              | 9.8  | 70% and above | 3              | 5  | 70% and above | 15             | 17 | 70% and above | 19                   | 42  | 70% and<br>above | 6              | 7       |