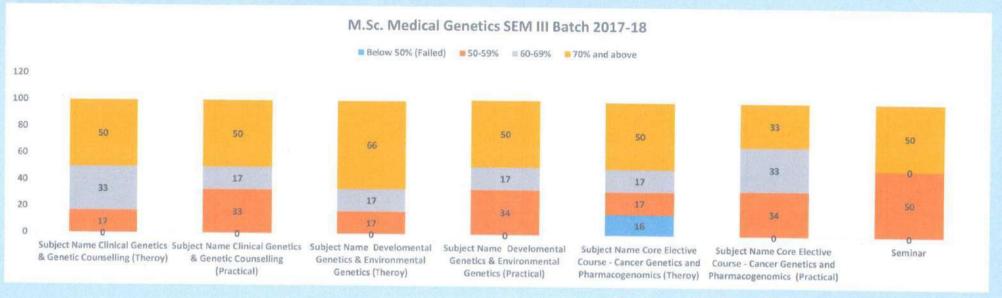

The summative assessment is conducted at the university level which includes written & practical examination. The students' achievement is categorized into,

| Levels  | Percentage          | Attainment of Outcomes                      |
|---------|---------------------|---------------------------------------------|
| Level 0 | Below 50% (Failed). | Unable to acquire all competencies (COs) of |
|         |                     | the respective course                       |
| Level 1 | 50-59%              | Have acquired all competencies (COs) of the |
|         |                     |                                             |
| Level 2 | 60-69%,             | respective course                           |
| Level 3 | 70% and above       |                                             |
|         |                     |                                             |