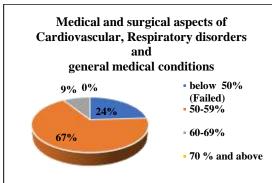

# Grade 'A++' Accredited by NAAC MGM SCHOOL OF PHYSIOTHERAPY

Sector-1, Kamothe, Navi Mumbai – 410209

Semester V (Batch: 2019-2020)

|                       | surgical aspects<br>eletal conditions |     | Cardiovascul          | and surgical<br>ar, Respirat<br>and<br>medical con | tory disorders |                       | of movement of the order of the |     | Diagnosis of movem    | ent dysfuncti<br>actical | on and ICF | Pu                    | blic Health    | Theory |
|-----------------------|---------------------------------------|-----|-----------------------|----------------------------------------------------|----------------|-----------------------|--------------------------------------------------------------------------------------------------------------------------------------------------------------------------------------------------------------------------------------------------------------------------------------------------------------------------------------------------------------------------------------------------------------------------------------------------------------------------------------------------------------------------------------------------------------------------------------------------------------------------------------------------------------------------------------------------------------------------------------------------------------------------------------------------------------------------------------------------------------------------------------------------------------------------------------------------------------------------------------------------------------------------------------------------------------------------------------------------------------------------------------------------------------------------------------------------------------------------------------------------------------------------------------------------------------------------------------------------------------------------------------------------------------------------------------------------------------------------------------------------------------------------------------------------------------------------------------------------------------------------------------------------------------------------------------------------------------------------------------------------------------------------------------------------------------------------------------------------------------------------------------------------------------------------------------------------------------------------------------------------------------------------------------------------------------------------------------------------------------------------------|-----|-----------------------|--------------------------|------------|-----------------------|----------------|--------|
| Level                 | No of students                        | %   | Level                 | No of students                                     | %              | Level                 | No of students                                                                                                                                                                                                                                                                                                                                                                                                                                                                                                                                                                                                                                                                                                                                                                                                                                                                                                                                                                                                                                                                                                                                                                                                                                                                                                                                                                                                                                                                                                                                                                                                                                                                                                                                                                                                                                                                                                                                                                                                                                                                                                                 | %   | Level                 | No of students           | %          | Level                 | No of students | %      |
| below 50%<br>(Failed) | 11                                    | 11  | below 50%<br>(Failed) | 24                                                 | 24             | below 50%<br>(Failed) | 3                                                                                                                                                                                                                                                                                                                                                                                                                                                                                                                                                                                                                                                                                                                                                                                                                                                                                                                                                                                                                                                                                                                                                                                                                                                                                                                                                                                                                                                                                                                                                                                                                                                                                                                                                                                                                                                                                                                                                                                                                                                                                                                              | 3   | below 50%<br>(Failed) | 4                        | 4          | below 50%<br>(Failed) | 5              | 5      |
| 50-59%                | 64                                    | 64  | 50-59%                | 67                                                 | 67             | 50-59%                | 62                                                                                                                                                                                                                                                                                                                                                                                                                                                                                                                                                                                                                                                                                                                                                                                                                                                                                                                                                                                                                                                                                                                                                                                                                                                                                                                                                                                                                                                                                                                                                                                                                                                                                                                                                                                                                                                                                                                                                                                                                                                                                                                             | 62  | 50-59%                | 51                       | 51         | 50-59%                | 32             | 30     |
| 60-69%                | 21                                    | 21  | 60-69%                | 9                                                  | 9              | 60-69%                | 31                                                                                                                                                                                                                                                                                                                                                                                                                                                                                                                                                                                                                                                                                                                                                                                                                                                                                                                                                                                                                                                                                                                                                                                                                                                                                                                                                                                                                                                                                                                                                                                                                                                                                                                                                                                                                                                                                                                                                                                                                                                                                                                             | 31  | 60-69%                | 38                       | 38         | 60-69%                | 38             | 36     |
| 70 % and above        | 4                                     | 4   | 70 % and above        | 0                                                  | 0              | 70 % and above        | 4                                                                                                                                                                                                                                                                                                                                                                                                                                                                                                                                                                                                                                                                                                                                                                                                                                                                                                                                                                                                                                                                                                                                                                                                                                                                                                                                                                                                                                                                                                                                                                                                                                                                                                                                                                                                                                                                                                                                                                                                                                                                                                                              | 4   | 70 % and above        | 7                        | 7          | 70 % and above        | 30             | 29     |
| Total no of students  | 100                                   | 100 | Total no of students  | 100                                                | 100            | Total no of students  | 100                                                                                                                                                                                                                                                                                                                                                                                                                                                                                                                                                                                                                                                                                                                                                                                                                                                                                                                                                                                                                                                                                                                                                                                                                                                                                                                                                                                                                                                                                                                                                                                                                                                                                                                                                                                                                                                                                                                                                                                                                                                                                                                            | 100 | Total no of students  | 100                      | 100        | Total no of students  | 105            | 100    |