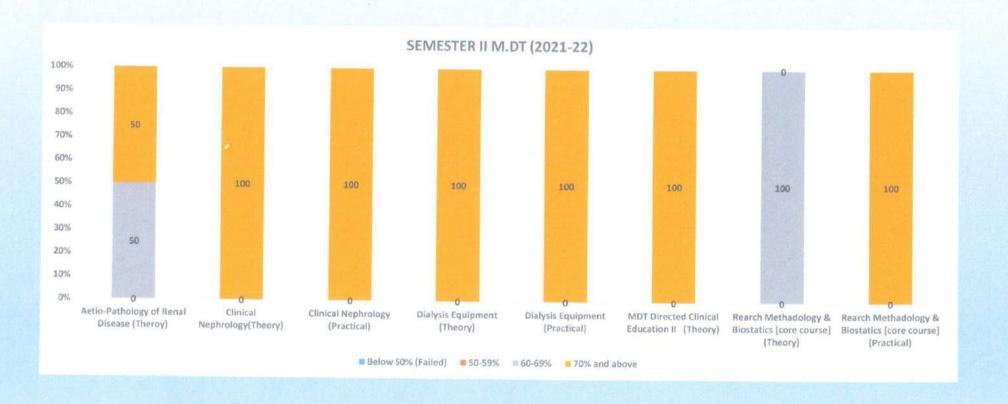

hs.com / Website: www.mgmsbsnm.edu.in

II nd Sem I st Year M.Sc. Medical Dialysis Technology CBCS Batch 2021-22

Result Analysis Actio-Pathology of Renal Level Clinical Nephrology Rearch Methadology & Clinical Nephrology(Theory) Disease (Theroy) Dialysis Equipment MDT Directed Clinical Rearch Methadology & Dialysis Equipment (Theory) (Practical) Biostatics [core course] (Practical) Education II (Theory) Biostatics [core course] (Theory) (Practical) Below 0 0 0 0 (Failed) 0 0 0 50-59% 0 0 0 0 0 0 0 0 60-69% 50 0 0 0 0 100 0 70% and 50 100 above 100 100 100 100 0 100

Dr. Aditya Nayak. Astt Prof In-charge, Dialysis Deci DNB Nechas

Reg MGM Hospital, Navi Mu....

# M.DT (CBCS) AY 2021-22



MGM School of Biomedical Science 5 Kamothe, Navi Mumbai KAMOTHE NAVI MUMBAI

# M.DT (CBCS) AY 2021-22



MGM School of Biomedical Science Kamothe, Navi Mumbai KAMOTHE

MUMBAI



# MGM SCHOOL OF BIOMEDICAL SCIENCES. NAVI MUMBAI

(A constituent unit of MGM INSTITUTE OF HEALTH SCIENCES)

(Deemed University u/s 3 of UGC Act 1956) Grade "A" Accredited by NAAC

Sector I, Kamothe Navi Mumbai-410209, Tel No.022-27437632, 27432890

Email, sbsnm@mgmulis.com / Website, www.mgmsbsnm.edu.in

|                                |                   | -   |                                |          |     |                           | M.Sc.       | Me  | edical Dialysis