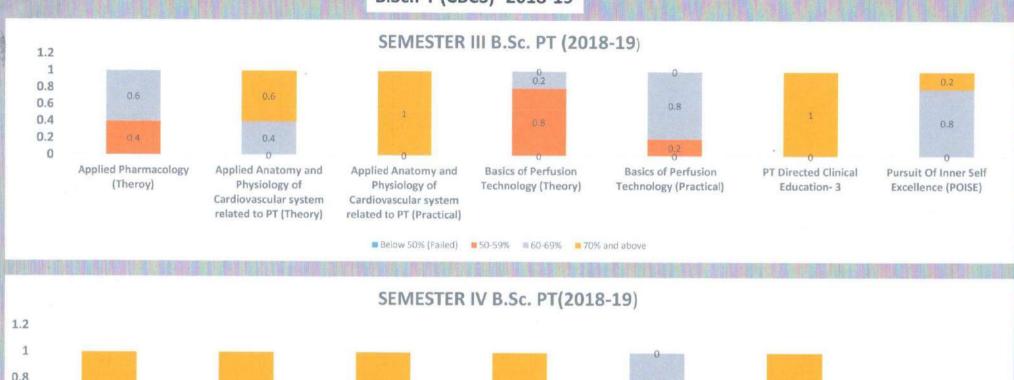

VI MUMBAI (A constituent unit of MGM INSTITUTE OF HEALTH SCIENCES)

(Deemed to be University u/s 3 of UGC Act 1956)

Grade "A++" Accredited by NAAC

Sector 1, Kamothe Navi Mumbai-410209, Tel.No.022-27437632, 27432890

Email. sbsnm@mgmuhs.com / Website: www.mgmsbsnm.edu.in

# VI Sem III rd Year B.Sc. Perfusion Technology CBCS Batch 2018-19

#### Result Analysis PT Directed Clinical Recent Advances in Perfusion Technology: cardiopulmonary Bypass & Education-6 Perfusion Technology: Perfusion (Theroy) Advanced (Practical) Level Advanced (Theroy) 0 0 Below 0 0 50% (Failed) 25 50 0 50 50-59% 0 20 0 50 60-69% 75 25 100 70% and 0 above

B.Sc.PT Coordinator

MGM School of Biomedical Sciences, Navi Mumbai

MGM School of Biomedical Science

## B.Sc.PT (CBCS)- 2018-19





## B.Sc.PT (CBCS)- 2018-19





MGM School of Biomedical Science Kamothe, Navi Marabai

KAMOTHE NAVI MUMBAI





# MGM SCHOOL OF BIOMEDICAL SCIENCES, NAVI MUMBAI (A constituent unit of MGM INSTITUTE OF HEALTH SCIENCES)

(Deemed to be University u/s 3 of UGC Act 1956)

Grade "A++" Accredited by NAAC

Sector 1, Kamothe Navi Mumbai-410209, Tel.No.022-27437632, 27432890

Email. sbsnm@mgmuhs.com / Website: www.mgmsbsnm.edu.in

### I st Sem I st Year B.Sc. Perfusion Technology CBCS Batch 2019-20

### Result Analysis

| Level                    | Human Anatomy Part 1 | Human Physiology Part 1 | General Biochemistry &<br>Nutrition | Introduction to National Health<br>Care System | English and Communication<br>Skills |
|--------------------------|----------------------|-------------------------|-------------------------------