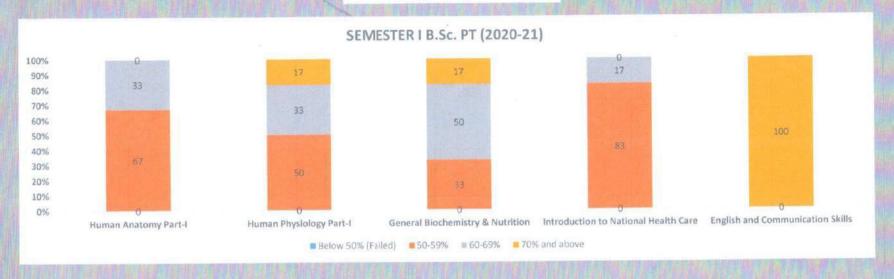

# I st Sem I st Year B.Optometry CBCS Batch 2018-19

### Result Analysis

|                          |                      |                         | result remarysis                    |                                                |                                     |
|--------------------------|----------------------|-------------------------|-------------------------------------|------------------------------------------------|-------------------------------------|
| Level                    | Human Anatomy Part 1 | Human Physiology Part 1 | General Biochemistry &<br>Nutrition | Introduction to National<br>Health Care System | English and Communication<br>Skills |
| Below<br>50%<br>(Failed) | 32                   | 11                      | 32                                  | 32                                             | 0                                   |
| 50-59%                   | 42                   | 16                      | 37                                  | 47                                             | 47                                  |
| 60-69%                   | 16                   | 32                      | 21                                  | 21                                             | 42                                  |
| 70% and above            | 11                   | 42                      | 11 .                                | 0                                              | 11                                  |