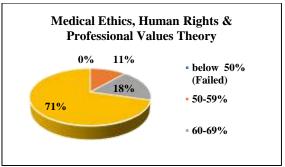

|                            | Dance & Sp<br>Theory | orts    |                            | Dance & Spractical | ports   | Biostatistic             | es & SPSS Th   | ieory | Biostatistics of      | & SPSS Prac    | tical | Rights & Pr              | Ethics, Hum<br>ofessional V<br>Theory |     | Rights &                   | Ethics, Hum<br>& Profession<br>es Practical |     | Basic ski                  | lls in patient o | care II |
|----------------------------|----------------------|---------|----------------------------|--------------------|---------|--------------------------|----------------|-------|-----------------------|----------------|-------|--------------------------|---------------------------------------|-----|----------------------------|---------------------------------------------|-----|----------------------------|------------------|---------|
| Level                      | No of students       | %       | Level                      | No of students     | %       | Level                    | No of students | %     | Level                 | No of students | %     | Level                    | No of students                        | %   | Level                      | No of students                              | %   | Level                      | No of students   | %       |
| below<br>50%<br>(Failed)   | 1                    | 1       | below<br>50%<br>(Failed)   | 0                  | 0       | below<br>50%<br>(Failed) | 0              | 0     | below 50%<br>(Failed) | 0              | 0     | below<br>50%<br>(Failed) | 0                                     | 0   | below<br>50%<br>(Failed)   | 0                                           | 0   | below<br>50%<br>(Failed)   | 0                | 0       |
| 50-59%                     | 11                   | 10      | 50-59%                     | 12                 | 11      | 50-59%                   | 2              | 13    | 50-59%                | 1              | 6     | 50-59%                   | 10                                    | 11  | 50-59%                     | 9                                           | 10  | 50-59%                     | 3                | 3       |
| 60-69%                     | 27                   | 26      | 60-69%                     | 21                 | 20      | 60-69%                   | 5              | 31    | 60-69%                | 0              | 0     | 60-69%                   | 16                                    | 18  | 60-69%                     | 15                                          | 17  | 60-69%                     | 14               | 13      |
| 70 % and above             | 66                   | 63      | 70 % and above             | 72                 | 69      | 70 % and above           | 9              | 56    | 70 % and above        | 15             | 94    | 70 % and above           | 62                                    | 70  | 70 % and above             | 64                                          | 73  | 70 % and above             | 88               | 84      |
| Total no<br>of<br>students | 105                  | 10<br>0 | Total no<br>of<br>students | 105                | 10<br>0 | Total no of students     | 16             | 100   | Total no of students  | 16             | 100   | Total no of students     | 88                                    | 100 | Total no<br>of<br>students | 88                                          | 100 | Total no<br>of<br>students | 105              | 100     |