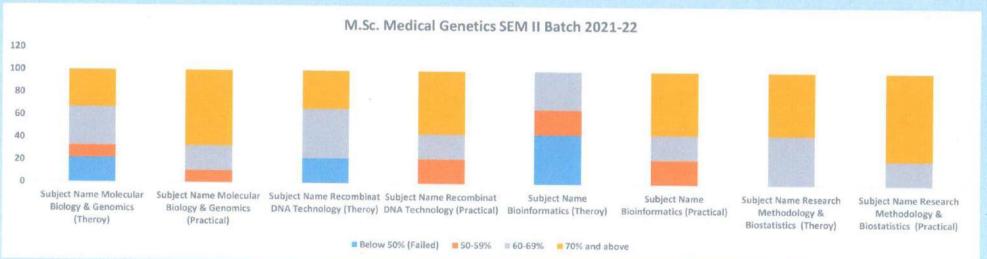

| 22                                          | 44                                    | 22                                       | 34                      | 22                            | 44                                                  | 22                                                    |
| 70% and above            | 33                                       | 67                                          | 34                                    | 56                                       | 0                       | 56                            | 56                                                  | 78                                                    |

**HOD of Genetics** 

MGM School of Biomedical Sciences, Navi Mumbai

## M.Sc. Medical Genetics (CBCS) AY 2021-22





OF BIO-MEDICAL STATE OF BIO-ME



#### MGM SCHOOL OF BIOMEDICAL SCIENCES. NAVI MUMBAI

(A constituent unit of MGM INSTITUTE OF HEALTH SCIENCES) (Deemed University u/s 3 of UGC Act 1956)

Grade "A" Accredited by NAAC

Sector 1, Kamothe Navi Mumbai-410209, Tel No.022-27437632, 27432890

Finail abson@ingmula.com / Website www.ingmisbsrum.cdirin

|                      |                                                                      |      |                      |                   |     | N                                                   | 1.Sc. M           | edi | cal Genetics