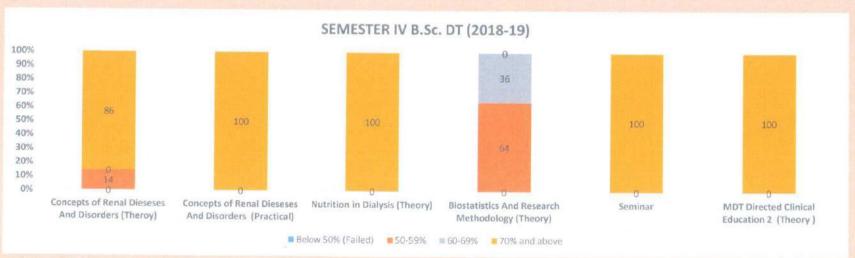

# SEMESTER IV B.OPTOMETRY (2018-19)

MGM School of Biomedical Science
Kamothe, Navi Mumbai