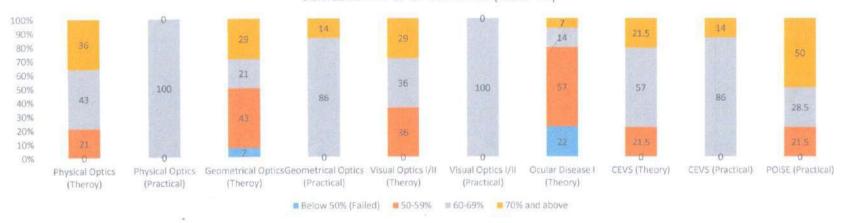

### Result Analysis Physical Optics **Physical Optics** Geometrical Optics Geometrical Optics Visual Optics I/II Visual Optics I/II Level Ocular Disease I (Theroy) (Practical) (Theroy) (Practical) CEVS (Theory) (Therev) CEVS (Practical) POISE (Practical) (Practical) (Theory) Below 50% 0 0 7 0 0 0 22 0 0 0 (Failed) 50-59% 21 0 43 0 36 0 57 21.5 0 21.5 60-69% 43 100 21 86 36 100 14 57 86 28.5

29

0

7

21.5

B. Optometry Coordinator

36

0

29

14

70% and

above

MGM School of Biomedical Sciences, Navi Mumbai

14

50

Director

MGM School of Biomedical Science

Kamothe, Navi Mumbai