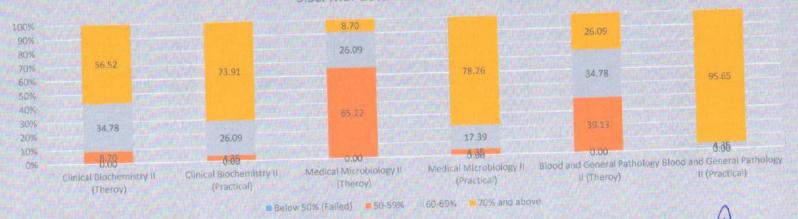

# Grade 'A++' Accredited by NAAC MGM SCHOOL OF PHYSIOTHERAPY

Sector-1, Kamothe, Navi Mumbai – 410209

**Semester II (Batch: 2020-2021)** 

Date: 07/04/2022

| Human Ar              | natomy II T     | Γheory | Human                 | Anatomy II Pr  | actical | Human Phy             | siology II The | eory | Human Physi           | ology II Prac  | ctical | Kinesioth             | nerapy II The  | ory | Kinesioth             | erapy II Pract | tical |
|-----------------------|-----------------|--------|-----------------------|----------------|---------|-----------------------|----------------|------|-----------------------|----------------|--------|-----------------------|----------------|-----|-----------------------|----------------|-------|
| Level                 | No of studen ts | %      | Level                 | No of students | %       | Level                 | No of students | %    | Level                 | No of students | %      | Level                 | No of students | %   | Level                 | No of students | %     |
| below 50%<br>(Failed) | 0               | 0      | below 50%<br>(Failed) | 0              | 0       | below 50%<br>(Failed) | 1              | 1    | below 50%<br>(Failed) | 0              | 0      | below 50%<br>(Failed) | 0              | 0   | below 50%<br>(Failed) | 0              | 0     |
| 50-59%                | 34              | 38     | 50-59%                | 6              | 7       | 50-59%                | 43             | 45   | 50-59%                | 2              | 2      | 50-59%                | 52             | 54  | 50-59%                | 4              | 4     |
| 60-69%                | 52              | 58     | 60-69%                | 29             | 32      | 60-69%                | 39             | 41   | 60-69%                | 14             | 15     | 60-69%                | 41             | 43  | 60-69%                | 38             | 40    |
| 70 % and above        | 4               | 4      | 70 % and above        | 55             | 61      | 70 % and above        | 12             | 13   | 70 % and above        | 79             | 83     | 70 % and above        | 3              | 3   | 70 % and above        | 54             | 56    |
| Total no of students  | 90              | 100    | Total no of students  | 90             | 100     | Total no of students  | 95             | 100  | Total no of students  | 95             | 100    | Total no of students  | 96             | 100 | Total no of students  | 96             | 100   |

| Thermal               | Agents Theo    | ory | Thermal A             | Agents Practic | al  | Biochemi               | stry Theory |         | Environmental         | Sciences II T  | heory | Environmental         | Sciences II Pr | actical |                          | tion to basic sl<br>atient care II | kills in |
|-----------------------|----------------|-----|-----------------------|----------------|-----|------------------------|-------------|---------|-----------------------|----------------|-------|-----------------------|----------------|---------|--------------------------|------------------------------------|----------|
| Level                 | No of students | %   | Level                 | No of students | %   | Level No of students % |             | %       | Level                 | No of students | %     | Level                 | No of students | %       | Level                    | No of students                     | %        |
| below 50%<br>(Failed) | 0              | 0   | below 50%<br>(Failed) | 1              | 1   | below 50%<br>(Failed)  | 1           | 1       | below 50%<br>(Failed) | 3              | 3     | below 50%<br>(Failed) | 1              | 1       | below<br>50%<br>(Failed) | 0                                  | 0        |
| 50-59%                | 23             | 23  | 50-59%                | 5              | 5   | 50-59%                 | 61          | 66      | 50-59%                | 35             | 35    | 50-59%                | 0              | 0       | 50-59%                   | 0                                  | 0        |
| 60-69%                | 34             | 35  | 60-69%                | 20             | 20  | 60-69%                 | 19          | 20      | 60-69%                | 53             | 54    | 60-69%                | 2              | 2       | 60-69%                   | 2                                  | 2        |
| 70 % and above        | 41             | 42  | 70 % and above        | 72             | 73  | 70 % and above         | 12          | 13      | 70 % and above        | 8              | 8     | 70 % and above        | 96             | 97      | 70 % and above           | 91                                 | 98       |
| Total no of students  | 98             | 100 | Total no of students  | 98             | 100 | Total no of students   | 93          | 10<br>0 | Total no of students  | 99             | 100   | Total no of students  | 99             | 100     | Total no of students     | 93                                 | 100      |