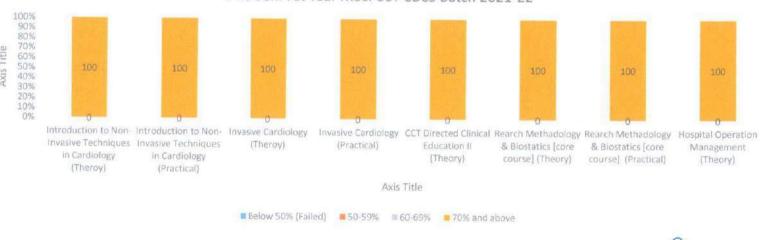

The summative assessment is conducted at the university level which includes written & practical examination. The students' achievement is categorized into,

| Levels  | Percentage          | Attainment of Outcomes                      |
|---------|---------------------|---------------------------------------------|
| Level 0 | Below 50% (Failed). | Unable to acquire all competencies (COs) of |
|         |                     | the respective course                       |
| Level 1 | 50-59%              | Have acquired all competencies (COs) of the |
|         |                     |                                             |
| Level 2 | 60-69%,             | respective course                           |
| Level 3 | 70% and above       |                                             |
|         |                     |                                             |