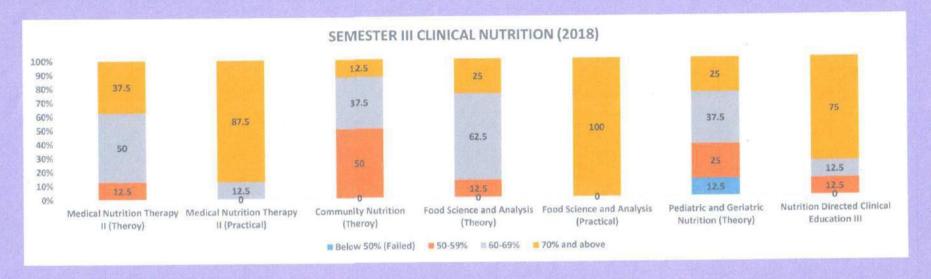

|  |  |  |  |  |  |  |  |
| 50-59%                   | 0                                                                          | 57.14                | o                                 |  |  |  |  |  |  |  |  |
| 60-69%                   | 0                                                                          | 14.28                | 0                                 |  |  |  |  |  |  |  |  |
| 70% and above            | 100                                                                        | 28.57                | 100                               |  |  |  |  |  |  |  |  |

I/C HOD
Clinical Nutrition

MGM School of Biomedical Sciences, Navi Mumbai



### M.Sc. CLINICAL NUTRITION (CBCS) AY 2018







### M.Sc. CLINICAL NUTRITION (CBCS) AY 2018





Director

MGM School of Biomedical Science

Kamothe, Navi W. Buai

KAMOTHE NAVI MUMBAI



(Deemed to be University u/s 3 of UGC Act 1956)

Grade "A++" Accredited by NAAC

Sector 1, Kamothe Navi Mumbai-410209, Tel.No.022-27437632, 27432890

Email. sbsnm@mgmuhs.com / Website: www.mgmsbsnm.edu.in

#### I st Sem I st Year M.Sc. Clinical Nutrtion CBCS Batch 2019-20

#### Result Analysis

| Level                    | Biochemistry and Applied<br>Biochemistry (Theory) | Biochemistry and Applied<br>Biochemistry (Practical) | Basic Human Physiology<br>(Theory) | Basic Human Physiology<br>(Practical) | Pathophysiology (Theory) | Pathophysiology<br>(Practical) | Principles of Nutrition<br>(Theory) |
|--------------------------|---------------------------------------------------|-------------------