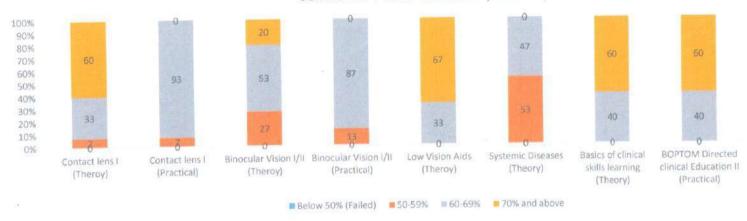

# V Sem III rd Year B. Optometry CBCS Batch 2018-19

### Result Analysis

| Level                    | Contact lens I<br>(Theroy) | Contact lens I<br>(Practical) | Binocular Vision<br>I/II (Theroy) | Binocular Vision<br>I/II (Practical) | Low Vision Aids<br>(Theroy) | Systemic<br>Diseases<br>(Theory) | Basics of clinical<br>skills learning<br>(Theory) | BOPTOM<br>Directed clinical<br>Education II<br>(Practical) |
|--------------------------|----------------------------|-------------------------------|-----------------------------------|--------------------------------------|-----------------------------|----------------------------------|---------------------------------------------------|------------------------------------------------------------|
| Below<br>50%<br>(Failed) | 0                          | 0                             | 0                                 | 0                                    | 0                           | 0                                | 0                                                 | 0                                                          |
| 50-59%                   | 7                          | 7                             | 27                                | 13                                   | 0                           | 53                               | 0                                                 | 0                                                          |
| 60-69%                   | 33                         | 93                            | 53                                | 87                                   | 33                          | 47                               | 40                                                | 40                                                         |
| 70% and above            | 60                         | 0                             | 20                                | 0                                    | 67                          | 0                                | 60                                                | 60                                                         |