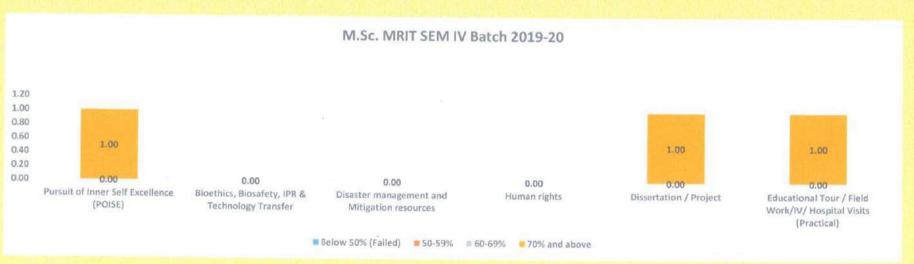

# Grade 'A++' Accredited by NAAC MGM SCHOOL OF PHYSIOTHERAPY

Sector-1, Kamothe, Navi Mumbai – 410209

**Semester IV (Batch: 2019-2020)** 

| Physiothe                  | rapy Skills T  | heory | Physiother                 | apy Skills P   | ractical | Electro-d                  | iagnostics T   | heory | Electro-di                 | agnostics Pr   | actical | Patholog                   | y & Microbiology | Theory | Socio                      | ology Theor     | y   | Resear                     | ch Methodol<br>Theory | logy |
|----------------------------|----------------|-------|----------------------------|----------------|----------|----------------------------|----------------|-------|----------------------------|----------------|---------|----------------------------|------------------|--------|----------------------------|-----------------|-----|----------------------------|-----------------------|------|
| Level                      | No of students | %     | Level                      | No of students | %        | Level                      | No of students | %     | Level                      | No of students | %       | Level                      | No of students   | %      | Level                      | No of student s | %   | Level                      | No of students        | %    |
| below<br>50%<br>(Failed)   | 2              | 2     | below<br>50%<br>(Failed)   | 1              | 1        | below<br>50%<br>(Failed)   | 12             | 12    | below<br>50%<br>(Failed)   | 2              | 2       | below<br>50%<br>(Failed)   | 0                | 0      | below<br>50%<br>(Failed)   | 0               | 0   | below<br>50%<br>(Failed)   | 22                    | 21   |
| 50-59%                     | 36             | 35    | 50-59%                     | 3              | 3        | 50-59%                     | 58             | 56    | 50-59%                     | 11             | 10      | 50-59%                     | 39               | 37     | 50-59%                     | 76              | 72  | 50-59%                     | 52                    | 50   |
| 60-69%                     | 64             | 62    | 60-69%                     | 67             | 64       | 60-69%                     | 28             | 27    | 60-69%                     | 25             | 24      | 60-69%                     | 39               | 37     | 60-69%                     | 22              | 21  | 60-69%                     | 18                    | 17   |
| 70 %<br>and<br>above       | 2              | 2     | 70 % and above             | 34             | 32       | 70 % and above             | 6              | 6     | 70 % and above             | 67             | 64      | 70 %<br>and<br>above       | 27               | 26     | 70 %<br>and<br>above       | 7               | 7   | 70 %<br>and<br>above       | 13                    | 12   |
| Total no<br>of<br>students | 104            | 100   | Total no<br>of<br>students | 105            | 100      | Total no<br>of<br>students | 104            | 100   | Total no<br>of<br>students | 105            | 100     | Total no<br>of<br>students | 105              | 100    | Total no<br>of<br>students | 105             | 100 | Total no<br>of<br>students | 105                   | 100  |

|                            | Dance & Sp<br>Theory | orts    |                            | Dance & Spractical | ports   | Biostatistic             | es & SPSS Th   | ieory | Biostatistics of      | & SPSS Prac    | tical | Rights & Pr              | Ethics, Hum<br>ofessional V<br>Theory |     | Rights &                   | Ethics, Hum<br>& Profession<br>es Practical |     | Basic ski                  | lls in patient o | care II |
|----------------------------|----------------------|---------|----------------------------|--------------------|---------|--------------------------|----------------|-------|-----------------------|----------------|-------|--------------------------|---------------------------------------|-----|----------------------------|---------------------------------------------|-----|----------------------------|------------------|---------|
| Level                      | No of students       | %       | Level                      | No of students     | %       | Level                    | No of students | %     | Level                 | No of students | %     | Level                    | No of students                        | %   | Level                      | No of students                              | %   | Level                      | No of students   | %       |
| below<br>50%<br>(Failed)   | 1                    | 1       | below<br>50%<br>(Failed)   | 0                  | 0       | below<br>50%<br>(Failed) | 0              | 0     | below 50%<br>(Failed) | 0              | 0     | below<br>50%<br>(Failed) | 0                                     | 0   | below<br>50%<br>(Failed)   | 0                                           | 0   | below<br>50%<br>(Failed)   | 0                | 0       |
| 50-59%                     | 11                   | 10      | 50-59%                     | 12                 | 11      | 50-59%                   | 2              | 13    | 50-59%                | 1              | 6     | 50-59%                   | 10                                    | 11  | 50-59%                     | 9                                           | 10  | 50-59%                     | 3                | 3       |
| 60-69%                     | 27                   | 26      | 60-69%                     | 21                 | 20      | 60-69%                   | 5              | 31    | 60-69%                | 0              | 0     | 60-69%                   | 16                                    | 18  | 60-69%                     | 15                                          | 17  | 60-69%                     | 14               | 13      |
| 70 % and above             | 66                   | 63      | 70 % and above             | 72                 | 69      | 70 % and above           | 9              | 56    | 70 % and above        | 15             | 94    | 70 % and above           | 62                                    | 70  | 70 % and above             | 64                                          | 73  | 70 % and above             | 88               | 84      |
| Total no<br>of<br>students | 105                  | 10<br>0 | Total no<br>of<br>students | 105                | 10<br>0 | Total no of students     | 16             | 100   | Total no of students  | 16             | 100   | Total no of students     | 88                                    | 100 | Total no<br>of<br>students | 88                                          | 100 | Total no<br>of<br>students | 105              | 100     |