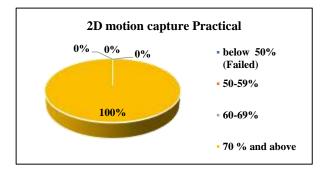

# Grade 'A++' Accredited by NAAC MGM SCHOOL OF PHYSIOTHERAPY

Sector-1, Kamothe, Navi Mumbai – 410209

| 2D motio              | on capture T   | heory | 2D mo                 | otion captur   | e Practical | Diagnosti             | c Radiology    | Theory | Diagnostic            | c Radiology    | Practical | Basic skills          | in patient ca  | re - III |
|-----------------------|----------------|-------|-----------------------|----------------|-------------|-----------------------|----------------|--------|-----------------------|----------------|-----------|-----------------------|----------------|----------|
| Level                 | No of students | %     | Level                 | No of students | %           | Level                 | No of students | %      | Level                 | No of students | %         | Level                 | No of students | %        |
| below 50%<br>(Failed) | 0              | 0     | below 50%<br>(Failed) | 0              | 0           | below 50%<br>(Failed) | 0              | 0      | below 50%<br>(Failed) | 0              | 0         | below 50%<br>(Failed) | 0              | 0        |
| 50-59%                | 0              | 0     | 50-59%                | 0              | 0           | 50-59%                | 26             | 26     | 50-59%                | 8              | 8         | 50-59%                | 66             | 66       |
| 60-69%                | 4              | 4     | 60-69%                | 0              | 0           | 60-69%                | 43             | 43     | 60-69%                | 16             | 16        | 60-69%                | 33             | 33       |
| 70 % and above        | 96             | 96    | 70 % and above        | 100            | 100         | 70 % and above        | 31             | 31     | 70 % and above        | 76             | 76        | 70 % and above        | 1              | 1        |
| Total no of students  | 100            | 100   | Total no of students  | 100            | 100         | Total no of students  | 100            | 100    | Total no of students  | 100            | 100       | Total no of students  | 100            | 100      |