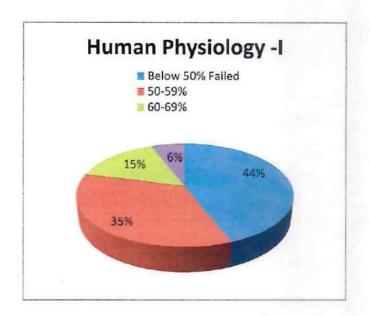

# 1st Year BPT Ist SEM 2021-22 Result analysis

|                  |                |      | Human         | Physiology     | 1   |               | врме           |      | Kinesi        | otherapy I     |    |               | VS I           |    |               | communicat<br>skills | ion |                  | ills in patien | it care |
|------------------|----------------|------|---------------|----------------|-----|---------------|----------------|------|---------------|----------------|----|---------------|----------------|----|---------------|----------------------|-----|------------------|----------------|---------|
| level            | No of students | %    | level         | No of students | %   | level         | No of students | %    | level         | No of students | %  | level         | No of students | %  | level         | No of students       | %   | level            | No of students | . %     |
| Below 50% Failed | 26             | 35   | 50%<br>Failed | 19             | 29  | 50%<br>Failed | 22             | 27   | 50%<br>Failed | 15             | 26 | 50%<br>Failed | 6              | 7  | 50%<br>Failed | 4                    | 8   | 50%<br>Failed    | 0              | 0       |
| 50-59%           | 30             | 40.5 | 50-59%        | 28             | 43  | 50-59%        | 36             | 44   | 50-59%        | 22             | 39 | 50-59%        | 42             | 50 | 50-59%        | 11                   | 24  | 50-59%           | 55             | 65      |
| 60-69%           | 18             | 24   | 60-69%        | 17             | 26  | 60-69%        | 15             | 18.5 | 60-69%        | 16             | 28 | 60-69%        | 21             | 25 | 60-69%        | 11                   | 24  | 60-69%           | 23             | 27      |
| 70% and above    | 0              | 0    | 70% and above | 1              | 1.5 | 70% and above | 8              | 9.8  | 70% and above | 3              | 5  | 70% and above | 15             | 17 | 70% and above | 19                   | 42  | 70% and<br>above | 6              | 7       |