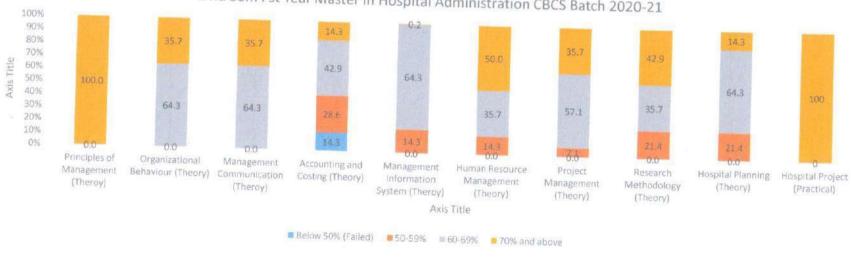

The summative assessment is conducted at the university level which includes written & practical examination. The students' achievement is categorized into,

| Levels  | Percentage          | Attainment of Outcomes                      |
|---------|---------------------|---------------------------------------------|
| Level 0 | Below 50% (Failed). | Unable to acquire all competencies (COs) of |
|         |                     | the respective course                       |
| Level 1 | 50-59%              | Have acquired all competencies (COs) of the |
|         |                     |                                             |
| Level 2 | 60-69%,             | respective course                           |
| Level 3 | 70% and above       |                                             |
|         |                     |                                             |