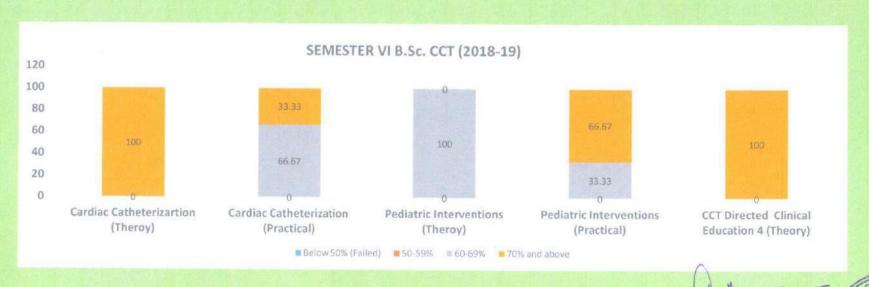

# Grade 'A++' Accredited by NAAC MGM SCHOOL OF PHYSIOTHERAPY

Sector-1, Kamothe, Navi Mumbai – 410209

| 2D motio              | on capture T   | heory | 2D mo                 | otion captur   | e Practical | Diagnosti             | c Radiology    | Theory | Diagnostic            | c Radiology    | Practical | Basic skills          | in patient ca  | re - III |
|-----------------------|----------------|-------|-----------------------|----------------|-------------|-----------------------|----------------|--------|-----------------------|----------------|-----------|-----------------------|----------------|----------|
| Level                 | No of students | %     | Level                 | No of students | %           | Level                 | No of students | %      | Level                 | No of students | %         | Level                 | No of students | %        |
| below 50%<br>(Failed) | 0              | 0     | below 50%<br>(Failed) | 0              | 0           | below 50%<br>(Failed) | 0              | 0      | below 50%<br>(Failed) | 0              | 0         | below 50%<br>(Failed) | 0              | 0        |
| 50-59%                | 0              | 0     | 50-59%                | 0              | 0           | 50-59%                | 26             | 26     | 50-59%                | 8              | 8         | 50-59%                | 66             | 66       |
| 60-69%                | 4              | 4     | 60-69%                | 0              | 0           | 60-69%                | 43             | 43     | 60-69%                | 16             | 16        | 60-69%                | 33             | 33       |
| 70 % and above        | 96             | 96    | 70 % and above        | 100            | 100         | 70 % and above        | 31             | 31     | 70 % and above        | 76             | 76        | 70 % and above        | 1              | 1        |
| Total no of students  | 100            | 100   | Total no of students  | 100            | 100         | Total no of students  | 100            | 100    | Total no of students  | 100            | 100       | Total no of students  | 100            | 100      |