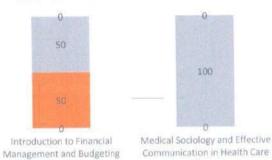

#### Result Analysis

| Level                    | Human Anatomy Part 1 | Human Physiology Part 1 | General Biochemistry &<br>Nutrition | Introduction to National<br>Health Care System | English and Communication<br>Skills |
|--------------------------|----------------------|-------------------------|-------------------------------------|------------------------------------------------|-------------------------------------|
| Below<br>50%<br>(Failed) | 18                   | 29                      | 29                                  | 29                                             | 0                                   |
| 50-59%                   | 35                   | 35                      | 12                                  | 47                                             | 29                                  |
| 60-69%                   | 29                   | 12                      | 35                                  | 18                                             | 29                                  |
| 70% and above            | 18                   | 24                      | 24                                  | 6                                              | 41                                  |

#### Result Analysis

|                          | Acount ranning to     |                          |                      |                                   |                                             |                         |  |  |  |  |  |  |  |  |
|--------------------------|-----------------------|--------------------------|----------------------|-----------------------------------|---------------------------------------------|-------------------------|--|--|--|--|--|--|--|--|
| Level                    | Human Anatomy Part-II | Human Physiology Part-II | General Microbiology | Basic Pathology and<br>Hematology | Introduction to Quality &<br>Patient Safety | Medical Bioethics & IPR |  |  |  |  |  |  |  |  |
| Below<br>50%<br>(Failed) | 0                     | 0                        | 0                    | 0                                 | 0                                           | 0                       |  |  |  |  |  |  |  |  |
| 50-59%                   | 0                     | 6                        | 0                    | 0                                 | 0                                           | 11                      |  |  |  |  |  |  |  |  |
| 60-69%                   | 0                     | 0                        | 5                    | 0                                 | 0                                           | 28                      |  |  |  |  |  |  |  |  |
| 70% and<br>above         | 100                   | 94                       | 95                   | 100                               | 100                                         | 61                      |  |  |  |  |  |  |  |  |