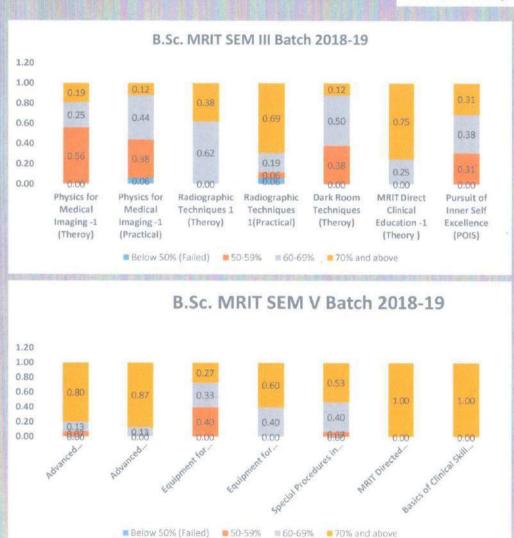

| 0.00                                         |
| 70%<br>and<br>above      | 0.73                                             | 1.00                                                   | 0.53                                       | 0.60                                          | 0.87                                                      | 1.00                                         |

B.Sc.MRIT Coordinator

HOD Department of Radiology

Head Of Dept.

Department Of Radiodiagnosis

MGM Medical College College

....vi wumpal-410209

MGM School of Biomedical Sciences, Navi Mumbai



## **B.Sc. MRIT (CBCS) ACADEMIC YEAR 2018-19**





MGM School of Biomedical Science Kamothe, Navi Mumbai KAMOTHE

MUMBAI

## **B.Sc. MRIT (CBCS) ACADEMIC YEAR 2018-19**













(A constituent unit of MGM INSTITUTE OF HEALTH SCIENCES)

(Deemed to be University u/s 3 of UGC Act 1956)

Grade "A++" Accredited by NAAC

Sector 1, Kamothe Navi Mumbai-410209, Tel.No.022-27437632, 27432890

Email. sbsnm@mgmuhs.com / Website: www.mgmsbsnm.edu.in

#### I st Sem I st Year B.Sc. Medical Radiology & Imaging Technology CBCS Batch 2019-20

#### Result Analysis

| Level                 | Human Anatomy Part 1 | Human Physiology Part 1 | General Biochemistry &<br>Nutrition | Introduction to National<br>Health Care System | English and Communication<br>Skills |
|-----------------------|----------------------|-------------------------|-------------------------------------|------------------------------------------------|-------------------------------------|
| Below 50%<b