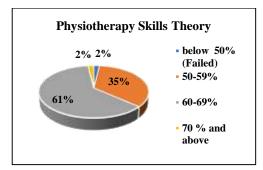

# Grade 'A++' Accredited by NAAC MGM SCHOOL OF PHYSIOTHERAPY

Sector-1, Kamothe, Navi Mumbai – 410209

**Semester IV (Batch: 2019-2020)** 

| Physiothe                  | rapy Skills T  | heory | Physiother                 | apy Skills P   | ractical | Electro-d                  | iagnostics T   | heory | Electro-di                 | agnostics Pr   | actical | Patholog                   | y & Microbiology | Theory | Socio                      | ology Theor     | y   | Resear                     | ch Methodol<br>Theory | logy |
|----------------------------|----------------|-------|----------------------------|----------------|----------|----------------------------|----------------|-------|----------------------------|----------------|---------|----------------------------|------------------|--------|----------------------------|-----------------|-----|----------------------------|-----------------------|------|
| Level                      | No of students | %     | Level                      | No of students | %        | Level                      | No of students | %     | Level                      | No of students | %       | Level                      | No of students   | %      | Level                      | No of student s | %   | Level                      | No of students        | %    |
| below<br>50%<br>(Failed)   | 2              | 2     | below<br>50%<br>(Failed)   | 1              | 1        | below<br>50%<br>(Failed)   | 12             | 12    | below<br>50%<br>(Failed)   | 2              | 2       | below<br>50%<br>(Failed)   | 0                | 0      | below<br>50%<br>(Failed)   | 0               | 0   | below<br>50%<br>(Failed)   | 22                    | 21   |
| 50-59%                     | 36             | 35    | 50-59%                     | 3              | 3        | 50-59%                     | 58             | 56    | 50-59%                     | 11             | 10      | 50-59%                     | 39               | 37     | 50-59%                     | 76              | 72  | 50-59%                     | 52                    | 50   |
| 60-69%                     | 64             | 62    | 60-69%                     | 67             | 64       | 60-69%                     | 28             | 27    | 60-69%                     | 25             | 24      | 60-69%                     | 39               | 37     | 60-69%                     | 22              | 21  | 60-69%                     | 18                    | 17   |
| 70 %<br>and<br>above       | 2              | 2     | 70 % and above             | 34             | 32       | 70 % and above             | 6              | 6     | 70 % and above             | 67             | 64      | 70 %<br>and<br>above       | 27               | 26     | 70 %<br>and<br>above       | 7               | 7   | 70 %<br>and<br>above       | 13                    | 12   |
| Total no<br>of<br>students | 104            | 100   | Total no<br>of<br>students | 105            | 100      | Total no<br>of<br>students | 104            | 100   | Total no<br>of<br>students | 105            | 100     | Total no<br>of<br>students | 105              | 100    | Total no<br>of<br>students | 105             | 100 | Total no<br>of<br>students | 105                   | 100  |