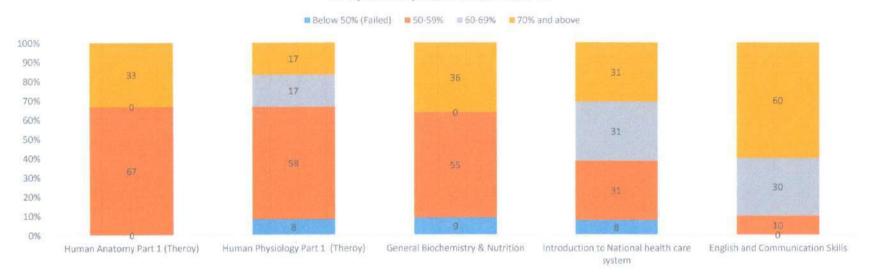

# I st Sem I st Year B.Optometry CBCS Batch 2018-19

### Result Analysis

|                          |                      |                         | result remarysis                    |                                                |                                     |
|--------------------------|----------------------|-------------------------|-------------------------------------|------------------------------------------------|-------------------------------------|
| Level                    | Human Anatomy Part 1 | Human Physiology Part 1 | General Biochemistry &<br>Nutrition | Introduction to National<br>Health Care System | English and Communication<br>Skills |
| Below<br>50%<br>(Failed) | 32                   | 11                      | 32                                  | 32                                             | 0                                   |
| 50-59%                   | 42                   | 16                      | 37                                  | 47                                             | 47                                  |
| 60-69%                   | 16                   | 32                      | 21                                  | 21                                             | 42                                  |
| 70% and above            | 11                   | 42                      | 11 .                                | 0                                              | 11                                  |

Year Coordinator

MGM School of Biomedical Sciences, Navi Mumbai

MGM School of Flomerical Science Kamothe, Navi Iv.....bai

NAVI