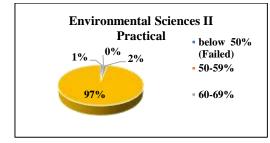

| Thermal               | Agents Theo    | ory | Thermal A             | Agents Practic | al  | Biochemi               | stry Theory |         | Environmental         | Sciences II T  | heory | Environmental         | Sciences II Pr | actical |                          | tion to basic sl<br>atient care II | kills in |
|-----------------------|----------------|-----|-----------------------|----------------|-----|------------------------|-------------|---------|-----------------------|----------------|-------|-----------------------|----------------|---------|--------------------------|------------------------------------|----------|
| Level                 | No of students | %   | Level                 | No of students | %   | Level No of students % |             | %       | Level                 | No of students | %     | Level                 | No of students | %       | Level                    | No of students                     | %        |
| below 50%<br>(Failed) | 0              | 0   | below 50%<br>(Failed) | 1              | 1   | below 50%<br>(Failed)  | 1           | 1       | below 50%<br>(Failed) | 3              | 3     | below 50%<br>(Failed) | 1              | 1       | below<br>50%<br>(Failed) | 0                                  | 0        |
| 50-59%                | 23             | 23  | 50-59%                | 5              | 5   | 50-59%                 | 61          | 66      | 50-59%                | 35             | 35    | 50-59%                | 0              | 0       | 50-59%                   | 0                                  | 0        |
| 60-69%                | 34             | 35  | 60-69%                | 20             | 20  | 60-69%                 | 19          | 20      | 60-69%                | 53             | 54    | 60-69%                | 2              | 2       | 60-69%                   | 2                                  | 2        |
| 70 % and above        | 41             | 42  | 70 % and above        | 72             | 73  | 70 % and above         | 12          | 13      | 70 % and above        | 8              | 8     | 70 % and above        | 96             | 97      | 70 % and above           | 91                                 | 98       |
| Total no of students  | 98             | 100 | Total no of students  | 98             | 100 | Total no of students   | 93          | 10<br>0 | Total no of students  | 99             | 100   | Total no of students  | 99             | 100     | Total no of students     | 93                                 | 100      |