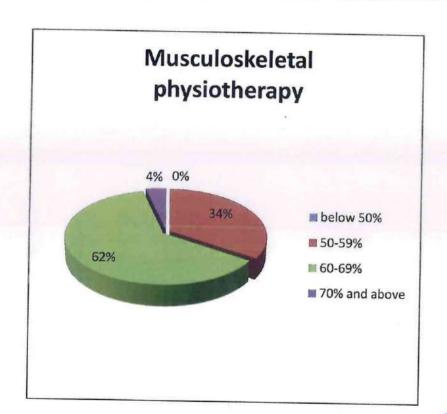

|               | •                 |           | 1             | IV Year BPT    | Regular<br>esult Anal | Batch 2021-22<br>ysis |                  |           |               |                |    |
|---------------|-------------------|-----------|---------------|----------------|-----------------------|-----------------------|------------------|-----------|---------------|----------------|----|
| Musculosi     | celetal Physiothe | гару      | Neuro         | Physiotherapy  |                       | Cardiovascular- F     | Respiratory Phys | iotherapy | Community     | / Physiotherap | у  |
| level         | No of students    | %         | level         | No of students | %                     | level                 | No of students   | %         | level         | No of students | %  |
| below 50%     | 0                 | 0         | below 50%     | 0              | 0                     | below 50%             | 0                | 0         | below 50%     | 0              | 0  |
| 50-59%        | 18                | 33.962264 | 50-59%        | 8              | 15.6863               | 50-59%                | 20               | 40        | 50-59%        | 6              | 12 |
| 60-69%        | 33                | 62.264151 | 60-69%        | 37             | 72.549                | 60-69%                | 25               | 50        | 60-69%        | 35             | 70 |
| 70% and above | 2                 | 3.7735849 | 70% and above | 6              | 11.7647               | 70% and above         | 5                | 10        | 70% and above | 9              | 18 |