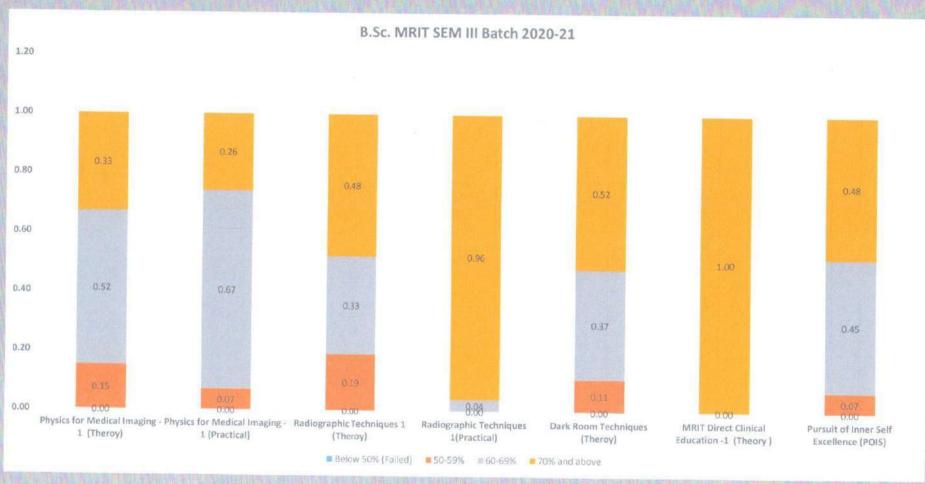

| 0.00                                          | 0.45                                       |  |  |
| 70% and above         | 0.33                                       | 0.26                                         | 0.48                                  | 0.96                                     | 0.52                             | 1.00                                          | 0.48                                       |  |  |

B.Sc.MRIT Coordinator

HOD Department of Radiology

Head Of Dept.

Department Of Radiodiagnosis

MGNI Medical College & Hospital
Kamothe, Navi Mumbai-410209

MGM School of Biomedical Sciences, Navi Mumbai

# **B.Sc. MRIT (CBCS)ACADEMIC YEAR 2020-21**





MGM School of Biomedical Science Kamothe, Navi Mumbai

WAVI

## B.Sc. MRIT (CBCS)ACADEMIC YEAR 2020-21







(Deemed to be University u/s 3 of UGC Act 1956)

Grade "A++" Accredited by NAAC

Sector 1, Kamothe Navi Mumbai-410209, Tel.No.022-27437632, 27432890

Email. sbsnm@mgmuhs.com / Website: www.mgmsbsnm.edu.in

### I st Sem I st Year B.Sc. Medical Radiology & Imaging Technology CBCS Batch 2021-22

#### Result Analysis

| Level                    | Human Anatomy Part 1 | Human Physiology Part 1 | General Biochemistry &<br>Nutrition | Introduction to National<br>Health Care System | English and Communication<br>Skills |
|--------------------------|----------------------|-------------------------|-------------------------------------|------------------------------------------------|-------------------------------------|
| Below<br>50%<br>(Failed) | 0.21                 | 0.30