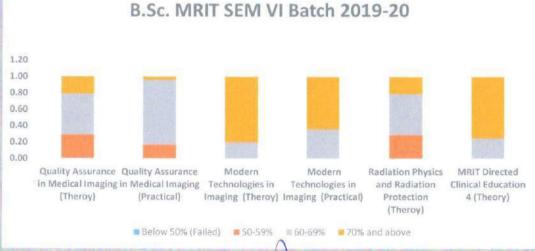

2019-20

#### Result Analysis Radiation Physics and Quality Assurance in MRIT Directed Clinical Modern Technologies in Modern Technologies in Quality Assurance in Radiation Protection Medical Imaging Level Education (Theory) Imaging (Theroy) Imaging (Practical) Medical Imaging (Theroy) (Theroy) (Practical) Below 0.00 0.00 0.00 0.00 50% 0.00 0.00 (Failed) 0.00 0.29 0.00 0.00 50-59% 0.29 0.17 0.25 0.50 0.36 60-69% 0.50 0.79 0.20 70% and 0.75 0.21 0.64 0.04 0.80 0.21 above

B.Sc.MRIT Coordinator

HOD
Department of Radiology
Head Of Dept.

Department Of Radiodiagnosis
MGM Medical College & Hospital
Comothe, Navi Mumbai-410209

Director

MGM School of Biomedical Sciences, Navi Mumbai



## **B.Sc. MRIT (CBCS) ACADEMIC YEAR 2019-20**







## **B.Sc. MRIT (CBCS) ACADEMIC YEAR 2019-20**













(Deemed to be University u/s 3 of UGC Act 1956)

Grade "A++" Accredited by NAAC

Sector 1, Kamothe Navi Mumbai-410209, Tel.No.022-27437632, 27432890

Email. sbsnm@mgmuhs.com / Website: www.mgmsbsnm.edu.in

### I st Sem I st Year B.Sc. Medical Radiology & Imaging Technology CBCS Batch 2020-21

#### Result Analysis General Biochemistry & Introduction to National English and Communication Level **Human Anatomy Part 1** Human Physiology Part 1 Nutrition Health Care System Skills Below 50% 0.17 0.14 0.07 0.21 0.00 (Failed) 50-59% 0.69 0.38 0.74 0.66 0.14 60-69% 0.10 0.41 0.11 0.14 0.21 70% and 0.03 0.07 0.07 0.00 0.66 above

B.Sc. 1st Year Coordinator

MGM School of Biomedical Sciences, Navi Mumbai





(Deemed to be University u/s 3 of UGC Act 1956)

Grade "A++" Accredited by NAAC

Secto