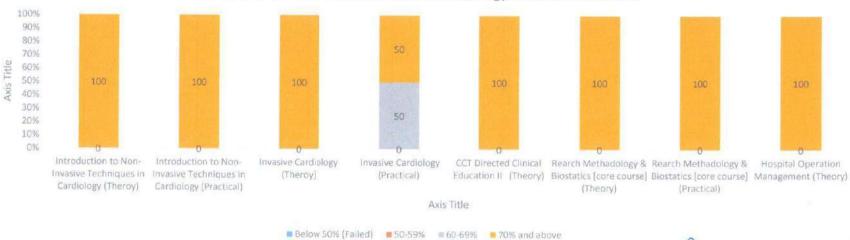

The summative assessment is conducted at the university level which includes written & practical examination. The students' achievement is categorized into,

| Levels  | Percentage          | Attainment of Outcomes                      |
|---------|---------------------|---------------------------------------------|
| Level 0 | Below 50% (Failed). | Unable to acquire all competencies (COs) of |
|         |                     | the respective course                       |
| Level 1 | 50-59%              | Have acquired all competencies (COs) of the |
|         |                     |                                             |
| Level 2 | 60-69%,             | respective course                           |
| Level 3 | 70% and above       |                                             |
|         |                     |                                             |