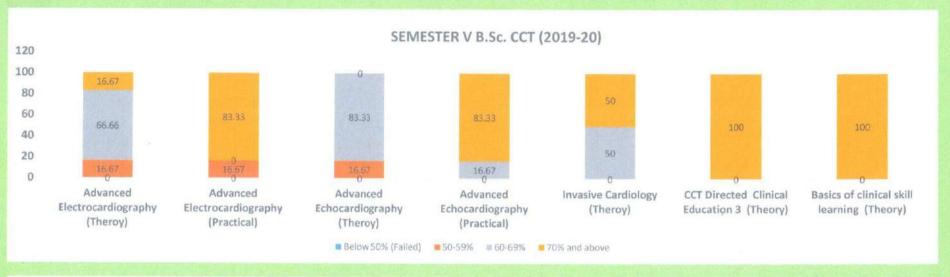

| 0.0                  |
| 60-69%                   | 0                                       | 50.0                                      | 33.3                                | 16.7                                      | 0.0                  |
| 70% and above            | 100                                     | 16.7                                      | 33.3                                | 33.3                                      | 100.0                |

B.Sc.CCT Coordinator

**HOD of Cardiology** 

Dr. Ratan Rathod

Hend & Professor, Dept. Of cardiology wiGM Hospital, Kanssille

Navi **Tun**bai Director

MGM School of floredical Sciences,



# B.Sc. CCT (CBCS) AY 2019-20







# B.Sc. CCT (CBCS) AY 2019-20







### B.Sc. CCT (CBCS) AY 2019-20





MGM School of Biomedical Science Kamothe, Navi Mumbai

KAMOTHE NAVI MUMBAI IN \* SS



#### MGM SCHOOL OF BIOMEDICAL SCIENCES, NAVI MUMBAI (A constituent unit of MGM INSTITUTE OF HEALTH SCIENCES)

(Deemed to be University u/s 3 of UGC Act 1956)

Grade "A++" Accredited by NAAC

Sector 1, Kamothe Navi Mumbai-410209, Tel.No.022-27437632, 27432890

Email. sbsnm@mgmuhs.com / Website: www.mgmsbsnm.edu.in

I st Sem I st Year B.Sc. Cardiac Care Technology CBCS Batch 2020-21

|                       |                      | 1                       | Result Analysis                     |                                                |                                     |
|-----------------------|----------------------|-------------------------|-------------------------------------|------------