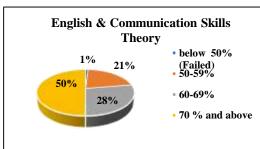

| Biophysics               | & Medical ele<br>Theory | ectronics | Biophysics &          | z Medical el<br>Practical | ectronics |                       | ental Sciend<br>Theory | ces I | English &             | Communica<br>Theory | tion Skills |                       | on to basic o<br>ractical | are I |
|--------------------------|-------------------------|-----------|-----------------------|---------------------------|-----------|-----------------------|------------------------|-------|-----------------------|---------------------|-------------|-----------------------|---------------------------|-------|
| Level                    | No of students          | %         | Level                 | No of students            | %         | Level                 | No of students         | %     | Level                 | No of students      | %           | Level                 | No of students            | %     |
| below<br>50%<br>(Failed) | 5                       | 5         | below 50%<br>(Failed) | 2                         | 2         | below 50%<br>(Failed) | 1                      | 1     | below 50%<br>(Failed) | 1                   | 1           | below 50%<br>(Failed) | 1                         | 1     |
| 50-59%                   | 58                      | 59        | 50-59%                | 24                        | 24        | 50-59%                | 43                     | 43    | 50-59%                | 21                  | 21          | 50-59%                | 60                        | 61    |
| 60-69%                   | 20                      | 20        | 60-69%                | 31                        | 31        | 60-69%                | 34                     | 34    | 60-69%                | 27                  | 28          | 60-69%                | 20                        | 20    |
| 70 % and above           | 16                      | 16        | 70 % and above        | 42                        | 42        | 70 % and above        | 21                     | 21    | 70 % and above        | 49                  | 50          | 70 % and above        | 18                        | 18    |
| Total no of students     | 99                      | 100       | Total no of students  | 99                        | 100       | Total no of students  | 99                     | 100   | Total no of students  | 98                  | 100         | Total no of students  | 99                        | 100   |