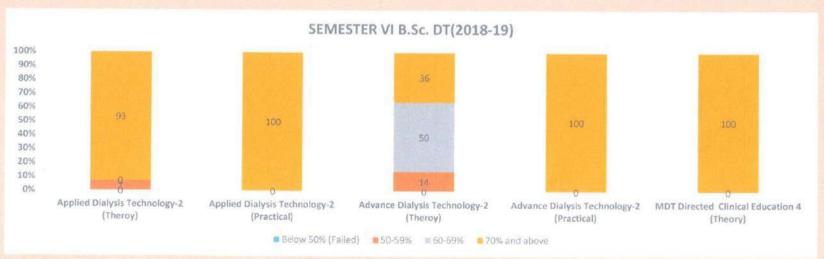

| 50                                          | 0                                             | 0                                              |
| 70% and above            | 93                                          | 100                                            | 36                                          | 100                                           | 100                                            |

B.Sc. MDT Coordinator

Dr. Aditya Nayak. Astt Prof

In-charge, Dialysis Dept.
DNB Nephrology
Regn. No. 2008/04/1451

MGM School of Biomedical Sciences, Navi Mumbai

MGM School of Biomedical Science



### B.Sc. DT (CBCS) AY 2018-19







## B.Sc. DT (CBCS) AY 2018-19





MGM School of Biomedical Science
Kamothe, Navi Mumbai

NAVI

## B.Sc. DT (CBCS) AY 2018-19







# MGM SCHOOL OF BIOMEDICAL SCIENCES, NAVI MUMBAI (A constituent unit of MGM INSTITUTE OF HEALTH SCIENCES)

(Deemed to be University u/s 3 of UGC Act 1956) Grade "A++" Accredited by NAAC

Sector 1, Kamothe Navi Mumbai-410209, Tel.No.022-27437632, 27432890

Email. sbsnm@mgmuhs.com / Website: www.mgmsbsnm.edu.in

# I st Sem I st Year B.Sc. Medical Dialysis Technology CBCS Batch 2019-20

### Result Analysis

|                          |                      |                         | Result Analysis                     | 10/14 (2                                       |                           |
|--------------------------|----------------------|-------------------------|-------------------------------------|------------------------------------------------|---------------------------|
|