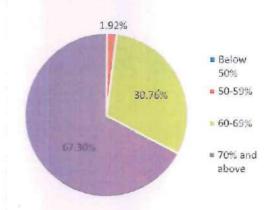

# Vth Sem IIIrd BPT Year BPT CBCS Batch 2021-22 Result Analysis

| Device in           | novation & I   | PR     | Diagno              | stic Radiology | Y      | Basic skills in Patient care |                |        |  |
|---------------------|----------------|--------|---------------------|----------------|--------|------------------------------|----------------|--------|--|
| Level               | No of students | %      | Level               | No of students | %      | Level                        | No of students | %      |  |
| Below 50%<br>Failed | 1              | 1.92%  | Below 50%<br>Failed | 4              | 7.69%  | Below 50%<br>Failed          | 0              | 0%     |  |
| 50-59%              | 16             | 30.76% | 50-59%              | 21             | 40.38% | 50-59%                       | 1              | 1.92%  |  |
| 60-69%              | 24             | 46.15% | 60-69%              | 24             | 46.15% | 60-69%                       | 16             | 30.76% |  |
| 70% and above       | 11             | 21.15% | 70% and above       | 3              | 5.76%  | 70% and above                | 35             | 67.30% |  |