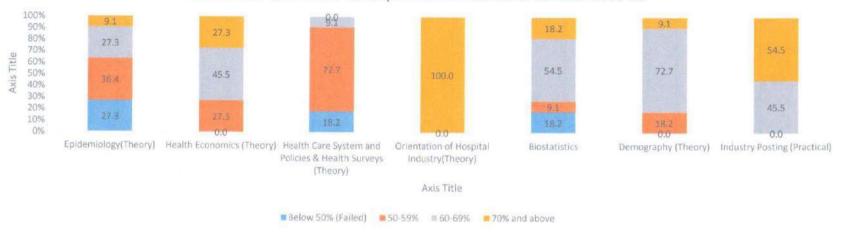

The summative assessment is conducted at the university level which includes written & practical examination. The students' achievement is categorized into,

| Levels  | Percentage          | Attainment of Outcomes                      |
|---------|---------------------|---------------------------------------------|
| Level 0 | Below 50% (Failed). | Unable to acquire all competencies (COs) of |
|         |                     | the respective course                       |
| Level 1 | 50-59%              | Have acquired all competencies (COs) of the |
|         |                     |                                             |
| Level 2 | 60-69%,             | respective course                           |
| Level 3 | 70% and above       |                                             |
|         |                     |                                             |