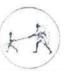

#### 1 st Sem 1 st Year B.Optometry CBCS Batch 2019-20

#### Result Analysis

| Level                    | Human Anatomy Part 1 | Human Physiology Part 1 | General Biochemistry &<br>Nutrition | Introduction to National<br>Health Care System | English and Communication<br>Skills |
|--------------------------|----------------------|-------------------------|-------------------------------------|------------------------------------------------|-------------------------------------|
| Below<br>50%<br>(Failed) | 18                   | 29                      | 29                                  | 29                                             | 0                                   |
| 50-59%                   | 35                   | 35                      | 12                                  | 47                                             | 29                                  |
| 60-69%                   | 29                   | 12                      | 35                                  | 18                                             | 29                                  |
| 70% and above            | 18                   | 24                      | 24                                  | 6                                              | 41                                  |

B.Sc. 1 st Year Coordinator

MGM School of Biomedical Sciences, Navi Mumbai