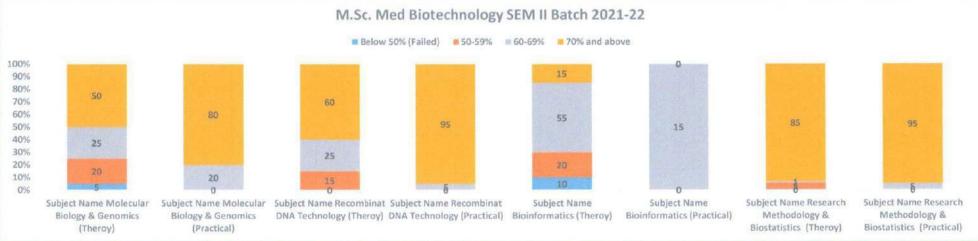

| 5                                                         |
| 70% and above            | 50                                             | 80                                                | 60                                       | 95                                          | 15                         | 0                             | 85                                                     | 95                                                        |

HOD of Biotechnology

HEAD-Department of Medical Biotechnology.

Professor MGM School of

Biomedical Sciences, MGMIHS, Sector-1, Kamothe, Navi Mumbai-410209.

MGM School of Biomedical Sciences, Navi Mumbai

Director
ool of Biomedical Science

. ...mothe, Navi Mumbai

KAMOTHE NAVI MUMBAI

# M.Sc. Medical Biotechnology (CBCS) AY 2021-22









#### MGM SCHOOL OF BIOMEDICAL SCIENCES, NAVI MUMBAI

(A constituent unit of MGM INSTITUTE OF HEALTH SCIENCES)

(Deemed University u/s 3 of UGC Act 1956) Grade "A" Accredited by NAAC

Sector 1, Kamothe Navi Mumbai-410209, Tel.No.022-27437632, 27432890

Email, sbsnm@memuhs.com / Website, www.memsbsnm.edu.in

|                         |                                                                                                            |     |                         |                   |     | M.5                   | Sc. Med           | ical  | Biotech               | nology                                 |     |                       |                                       |     |                       |                                      |     |
|-------------------------|--