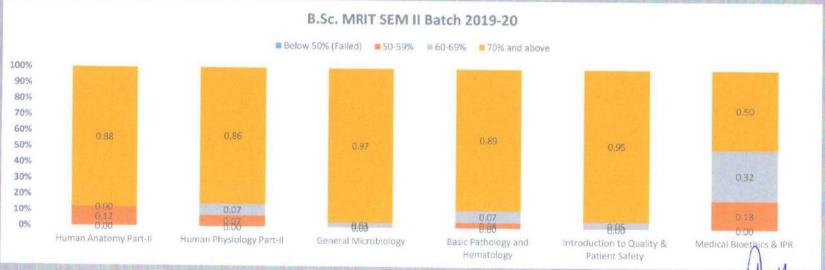

#### II nd Sem I st Year B.Optometry CBCS Batch 2019-20

#### Result Analysis

|                          | Acount ranning to     |                          |                      |                                   |                                             |                         |  |  |  |  |  |  |  |  |
|--------------------------|-----------------------|--------------------------|----------------------|-----------------------------------|---------------------------------------------|-------------------------|--|--|--|--|--|--|--|--|
| Level                    | Human Anatomy Part-II | Human Physiology Part-II | General Microbiology | Basic Pathology and<br>Hematology | Introduction to Quality &<br>Patient Safety | Medical Bioethics & IPR |  |  |  |  |  |  |  |  |
| Below<br>50%<br>(Failed) | 0                     | 0                        | 0                    | 0                                 | 0                                           | 0                       |  |  |  |  |  |  |  |  |
| 50-59%                   | 0                     | 6                        | 0                    | 0                                 | 0                                           | 11                      |  |  |  |  |  |  |  |  |
| 60-69%                   | 0                     | 0                        | 5                    | 0                                 | 0                                           | 28                      |  |  |  |  |  |  |  |  |
| 70% and<br>above         | 100                   | 94                       | 95                   | 100                               | 100                                         | 61                      |  |  |  |  |  |  |  |  |

B.Sc. I st Year Coordinator

MGM School of Biomedical Sciences, Navi Mumbai

(A constituent unit of MGM INSTITUTE OF HEALTH SCIENCES)

(Deemed to be University u/s 3 of UGC Act 1956)

Grade "A++" Accredited by NAAC