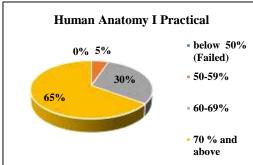

# Grade 'A++' Accredited by NAAC MGM SCHOOL OF PHYSIOTHERAPY

Sector-1, Kamothe, Navi Mumbai – 410209

Semester I (Batch: 2021-2022)

Date: 12/07/2022

| Human A                    | natomy I        | Theory |                       | Anatomy lactical | I   |                          | Physiology<br>heory | I       |                            | n Physiole<br>Practical | ogy I | Kinesio                    | therapy I       | Theory | Kinesiot                 | herapy I Pr    | actical |
|----------------------------|-----------------|--------|-----------------------|------------------|-----|--------------------------|---------------------|---------|----------------------------|-------------------------|-------|----------------------------|-----------------|--------|--------------------------|----------------|---------|
| Level                      | No of studen ts | %      | Level                 | No of studen ts  | %   | Level                    | No of student s     | %       | Level                      | No of studen ts         | %     | Level                      | No of studen ts | %      | Level                    | No of students | %       |
| below<br>50%<br>(Failed)   | 7               | 7      | below 50%<br>(Failed) | 0                | 0   | below<br>50%<br>(Failed) | 6                   | 6       | below<br>50%<br>(Failed)   | 1                       | 1     | below<br>50%<br>(Failed)   | 15              | 15     | below<br>50%<br>(Failed) | 0              | 0       |
| 50-59%                     | 55              | 57     | 50-59%                | 5                | 5   | 50-59%                   | 47                  | 48      | 50-59%                     | 15                      | 15    | 50-59%                     | 59              | 61     | 50-59%                   | 11             | 11      |
| 60-69%                     | 26              | 27     | 60-69%                | 29               | 30  | 60-69%                   | 31                  | 32      | 60-69%                     | 40                      | 41    | 60-69%                     | 16              | 16     | 60-69%                   | 55             | 57      |
| 70 % and above             | 9               | 9      | 70 % and above        | 63               | 65  | 70 % and above           | 13                  | 13      | 70 % and above             | 41                      | 42    | 70 % and above             | 7               | 7      | 70 % and above           | 31             | 32      |
| Total no<br>of<br>students | 97              | 100    | Total no of students  | 97               | 100 | Total no of students     | 97                  | 10<br>0 | Total no<br>of<br>students | 97                      | 100   | Total no<br>of<br>students | 97              | 100    | Total no of students     | 97             | 100     |