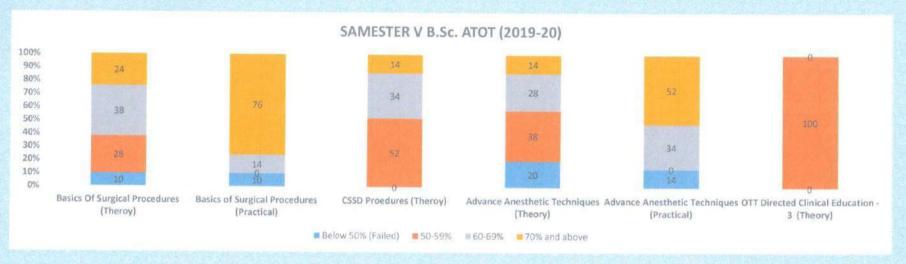

|  |  |  |
| 60-69%                                                                                           | 35                             | 39                                             | 66                                                               |  |  |  |  |
| 70% and above                                                                                    | 35                             | 17                                             | 22                                                               |  |  |  |  |

Coordinator

DR. DEEPIKA SATE

DEPT. OF ANAESTHESIOLO MMC REG. NO. :- 2007 / 03 / 320 Priod Amesthesioley and Head

Dept. of Amesiology MGM Medical College

Kamothe, Navi Mumbai

MGM School of Biomedical Sciences, Navi Mumbai



## B.Sc. ATOT (CBCS) AY 2019-20





DR. DEEPIKA SATH

### B.Sc. ATOT (CBCS) AY 2019-20





DRADEEPIKA SATH PROFESSI PROFE

MGM School of Biomedical Science Kamothe, Navi Mumbai

KAMOTHE NAVI MUMBAI

### B.Sc. ATOT (CBCS) AY 2019-20



PROFESS
PROFES

MGM School of Biomedical Science
Kamothe, Navi Mumbai

OF BIO.A.



(A constituent unit of MGM INSTITUTE OF HEALTH SCIENCES)

(Deemed to be University u/s 3 of UGC Act 1956)

Grade "A++" Accredited by NAAC

Sector 1, Kamothe Navi Mumbai-410209, Tel.No.022-27437632, 27432890

Email. sbsnm@mgmuhs.com / Website: www.mgmsbsnm.edu.in

#### I st Sem I st Year B.Sc. Operation Theatre & Anesthesia Technolgy CBCS Batch 2020-21

#### Result Analysis

| Level                 | Human Anatomy Part 1 | Human Physiology Part 1 | General Biochemistry &<br>Nutrition | Introduction to Nation