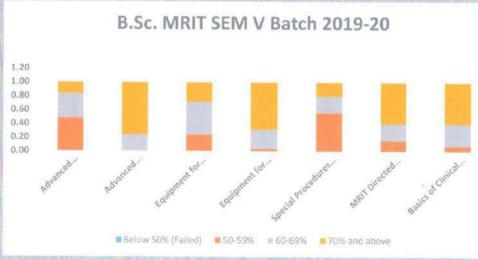

# Grade 'A++' Accredited by NAAC MGM SCHOOL OF PHYSIOTHERAPY

Sector-1, Kamothe, Navi Mumbai – 410209

Semester V (Batch: 2019-2020)

|                       | surgical aspects<br>eletal conditions |     | Cardiovascul          | and surgical<br>ar, Respirat<br>and<br>medical con | tory disorders |                       | of movement of the order of the |     | Diagnosis of movem    | ent dysfuncti<br>actical | on and ICF | Pu                    | blic Health    | Theory |
|-----------------------|---------------------------------------|-----|-----------------------|----------------------------------------------------|----------------|-----------------------|--------------------------------------------------------------------------------------------------------------------------------------------------------------------------------------------------------------------------------------------------------------------------------------------------------------------------------------------------------------------------------------------------------------------------------------------------------------------------------------------------------------------------------------------------------------------------------------------------------------------------------------------------------------------------------------------------------------------------------------------------------------------------------------------------------------------------------------------------------------------------------------------------------------------------------------------------------------------------------------------------------------------------------------------------------------------------------------------------------------------------------------------------------------------------------------------------------------------------------------------------------------------------------------------------------------------------------------------------------------------------------------------------------------------------------------------------------------------------------------------------------------------------------------------------------------------------------------------------------------------------------------------------------------------------------------------------------------------------------------------------------------------------------------------------------------------------------------------------------------------------------------------------------------------------------------------------------------------------------------------------------------------------------------------------------------------------------------------------------------------------------|-----|-----------------------|--------------------------|------------|-----------------------|----------------|--------|
| Level                 | No of students                        | %   | Level                 | No of students                                     | %              | Level                 | No of students                                                                                                                                                                                                                                                                                                                                                                                                                                                                                                                                                                                                                                                                                                                                                                                                                                                                                                                                                                                                                                                                                                                                                                                                                                                                                                                                                                                                                                                                                                                                                                                                                                                                                                                                                                                                                                                                                                                                                                                                                                                                                                                 | %   | Level                 | No of students           | %          | Level                 | No of students | %      |
| below 50%<br>(Failed) | 11                                    | 11  | below 50%<br>(Failed) | 24                                                 | 24             | below 50%<br>(Failed) | 3                                                                                                                                                                                                                                                                                                                                                                                                                                                                                                                                                                                                                                                                                                                                                                                                                                                                                                                                                                                                                                                                                                                                                                                                                                                                                                                                                                                                                                                                                                                                                                                                                                                                                                                                                                                                                                                                                                                                                                                                                                                                                                                              | 3   | below 50%<br>(Failed) | 4                        | 4          | below 50%<br>(Failed) | 5              | 5      |
| 50-59%                | 64                                    | 64  | 50-59%                | 67                                                 | 67             | 50-59%                | 62                                                                                                                                                                                                                                                                                                                                                                                                                                                                                                                                                                                                                                                                                                                                                                                                                                                                                                                                                                                                                                                                                                                                                                                                                                                                                                                                                                                                                                                                                                                                                                                                                                                                                                                                                                                                                                                                                                                                                                                                                                                                                                                             | 62  | 50-59%                | 51                       | 51         | 50-59%                | 32             | 30     |
| 60-69%                | 21                                    | 21  | 60-69%                | 9                                                  | 9              | 60-69%                | 31                                                                                                                                                                                                                                                                                                                                                                                                                                                                                                                                                                                                                                                                                                                                                                                                                                                                                                                                                                                                                                                                                                                                                                                                                                                                                                                                                                                                                                                                                                                                                                                                                                                                                                                                                                                                                                                                                                                                                                                                                                                                                                                             | 31  | 60-69%                | 38                       | 38         | 60-69%                | 38             | 36     |
| 70 % and above        | 4                                     | 4   | 70 % and above        | 0                                                  | 0              | 70 % and above        | 4                                                                                                                                                                                                                                                                                                                                                                                                                                                                                                                                                                                                                                                                                                                                                                                                                                                                                                                                                                                                                                                                                                                                                                                                                                                                                                                                                                                                                                                                                                                                                                                                                                                                                                                                                                                                                                                                                                                                                                                                                                                                                                                              | 4   | 70 % and above        | 7                        | 7          | 70 % and above        | 30             | 29     |
| Total no of students  | 100                                   | 100 | Total no of students  | 100                                                | 100            | Total no of students  | 100                                                                                                                                                                                                                                                                                                                                                                                                                                                                                                                                                                                                                                                                                                                                                                                                                                                                                                                                                                                                                                                                                                                                                                                                                                                                                                                                                                                                                                                                                                                                                                                                                                                                                                                                                                                                                                                                                                                                                                                                                                                                                                                            | 100 | Total no of students  | 100                      | 100        | Total no of students  | 105            | 100    |

# Grade 'A++' Accredited by NAAC MGM SCHOOL OF PHYSIOTHERAPY

Sector-1, Kamothe, Navi Mumbai – 410209

| 2D motio              | on capture T   | heory | 2D mo                 | otion captur   | e Practical | Diagnosti             | c Radiology    | Theory | Diagnostic            | c Radiology    | Practical | Basic skills          | in patient ca  | re - III |
|-----------------------|----------------|-------|-----------------------|----------------|-------------|-----------------------|----------------|--------|-----------------------|----------------|-----------|-----------------------|----------------|----------|
| Level                 | No of students | %     | Level                 | No of students | %           | Level                 | No of students | %      | Level                 | No of students | %         | Level                 | No of students | %        |
| below 50%<br>(Failed) | 0              | 0     | below 50%<br>(Failed) | 0              | 0           | below 50%<br>(Failed) | 0              | 0      | below 50%<br>(Failed) | 0              | 0         | below 50%<br>(Failed) | 0              | 0        |
| 50-59%                | 0              | 0     | 50-59%                | 0              | 0           | 50-59%                | 26             | 26     | 50-59%                | 8              | 8         | 50-59%                | 66             | 66       |
| 60-69%                | 4              | 4     | 60-69%                | 0              | 0           | 60-69%                | 43             | 43     | 60-69%                | 16             | 16        | 60-69%                | 33             | 33       |
| 70 % and above        | 96             | 96    | 70 % and above        | 100            | 100         | 70 % and above        | 31             | 31     | 70 % and above        | 76             | 76        | 70 % and above        | 1              | 1        |
| Total no of students  | 100            | 100   | Total no of students  | 100            | 100         | Total no of students  | 100            | 100    | Total no of students  | 100            | 100       | Total no of students  | 100            | 100      |