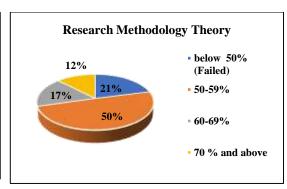

# Grade 'A++' Accredited by NAAC MGM SCHOOL OF PHYSIOTHERAPY

Sector-1, Kamothe, Navi Mumbai – 410209

**Semester IV (Batch: 2019-2020)** 

| Physiothe                  | rapy Skills T  | heory | Physiother                 | apy Skills P   | ractical | Electro-d                  | iagnostics T   | heory | Electro-di                 | agnostics Pr   | actical | Patholog                   | y & Microbiology | Theory | Socio                      | ology Theor     | y   | Resear                     | ch Methodol<br>Theory | logy |
|----------------------------|----------------|-------|----------------------------|----------------|----------|----------------------------|----------------|-------|----------------------------|----------------|---------|----------------------------|------------------|--------|----------------------------|-----------------|-----|----------------------------|-----------------------|------|
| Level                      | No of students | %     | Level                      | No of students | %        | Level                      | No of students | %     | Level                      | No of students | %       | Level                      | No of students   | %      | Level                      | No of student s | %   | Level                      | No of students        | %    |
| below<br>50%<br>(Failed)   | 2              | 2     | below<br>50%<br>(Failed)   | 1              | 1        | below<br>50%<br>(Failed)   | 12             | 12    | below<br>50%<br>(Failed)   | 2              | 2       | below<br>50%<br>(Failed)   | 0                | 0      | below<br>50%<br>(Failed)   | 0               | 0   | below<br>50%<br>(Failed)   | 22                    | 21   |
| 50-59%                     | 36             | 35    | 50-59%                     | 3              | 3        | 50-59%                     | 58             | 56    | 50-59%                     | 11             | 10      | 50-59%                     | 39               | 37     | 50-59%                     | 76              | 72  | 50-59%                     | 52                    | 50   |
| 60-69%                     | 64             | 62    | 60-69%                     | 67             | 64       | 60-69%                     | 28             | 27    | 60-69%                     | 25             | 24      | 60-69%                     | 39               | 37     | 60-69%                     | 22              | 21  | 60-69%                     | 18                    | 17   |
| 70 %<br>and<br>above       | 2              | 2     | 70 % and above             | 34             | 32       | 70 % and above             | 6              | 6     | 70 % and above             | 67             | 64      | 70 %<br>and<br>above       | 27               | 26     | 70 %<br>and<br>above       | 7               | 7   | 70 %<br>and<br>above       | 13                    | 12   |
| Total no<br>of<br>students | 104            | 100   | Total no<br>of<br>students | 105            | 100      | Total no<br>of<br>students | 104            | 100   | Total no<br>of<br>students | 105            | 100     | Total no<br>of<br>students | 105              | 100    | Total no<br>of<br>students | 105             | 100 | Total no<br>of<br>students | 105                   | 100  |