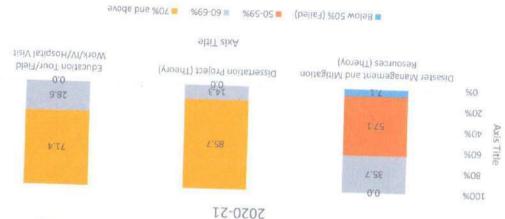

The summative assessment is conducted at the university level which includes written & practical examination. The students' achievement is categorized into,

| Levels  | Percentage          | Attainment of Outcomes                      |
|---------|---------------------|---------------------------------------------|
| Level 0 | Below 50% (Failed). | Unable to acquire all competencies (COs) of |
|         |                     | the respective course                       |
| Level 1 | 50-59%              | Have acquired all competencies (COs) of the |
|         |                     |                                             |
| Level 2 | 60-69%,             | respective course                           |
| Level 3 | 70% and above       |                                             |
|         |                     |                                             |