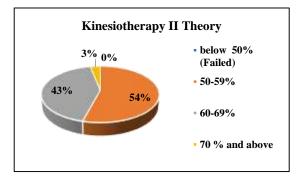

# Grade 'A++' Accredited by NAAC MGM SCHOOL OF PHYSIOTHERAPY

Sector-1, Kamothe, Navi Mumbai – 410209

**Semester II (Batch: 2020-2021)** 

Date: 07/04/2022

| Human Ar              | natomy II T     | Γheory | Human                 | Anatomy II Pr  | actical | Human Phy             | siology II The | eory | Human Physi           | ology II Prac  | ctical | Kinesioth             | nerapy II The  | ory | Kinesioth             | erapy II Pract | tical |
|-----------------------|-----------------|--------|-----------------------|----------------|---------|-----------------------|----------------|------|-----------------------|----------------|--------|-----------------------|----------------|-----|-----------------------|----------------|-------|
| Level                 | No of studen ts | %      | Level                 | No of students | %       | Level                 | No of students | %    | Level                 | No of students | %      | Level                 | No of students | %   | Level                 | No of students | %     |
| below 50%<br>(Failed) | 0               | 0      | below 50%<br>(Failed) | 0              | 0       | below 50%<br>(Failed) | 1              | 1    | below 50%<br>(Failed) | 0              | 0      | below 50%<br>(Failed) | 0              | 0   | below 50%<br>(Failed) | 0              | 0     |
| 50-59%                | 34              | 38     | 50-59%                | 6              | 7       | 50-59%                | 43             | 45   | 50-59%                | 2              | 2      | 50-59%                | 52             | 54  | 50-59%                | 4              | 4     |
| 60-69%                | 52              | 58     | 60-69%                | 29             | 32      | 60-69%                | 39             | 41   | 60-69%                | 14             | 15     | 60-69%                | 41             | 43  | 60-69%                | 38             | 40    |
| 70 % and above        | 4               | 4      | 70 % and above        | 55             | 61      | 70 % and above        | 12             | 13   | 70 % and above        | 79             | 83     | 70 % and above        | 3              | 3   | 70 % and above        | 54             | 56    |
| Total no of students  | 90              | 100    | Total no of students  | 90             | 100     | Total no of students  | 95             | 100  | Total no of students  | 95             | 100    | Total no of students  | 96             | 100 | Total no of students  | 96             | 100   |