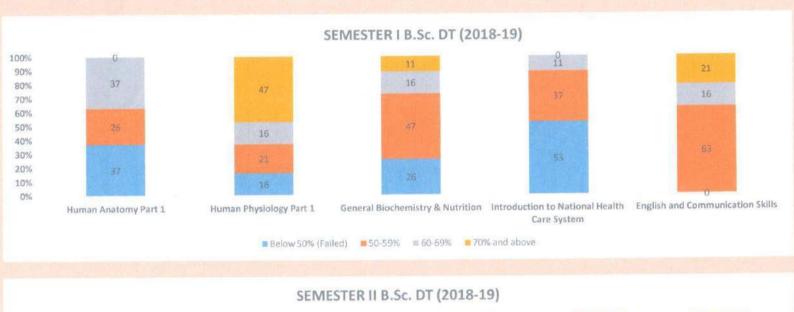

# I st Sem I st Year B.Optometry CBCS Batch 2018-19

### Result Analysis

|                          |                      |                         | result remarysis                    |                                                |                                     |
|--------------------------|----------------------|-------------------------|-------------------------------------|------------------------------------------------|-------------------------------------|
| Level                    | Human Anatomy Part 1 | Human Physiology Part 1 | General Biochemistry &<br>Nutrition | Introduction to National<br>Health Care System | English and Communication<br>Skills |
| Below<br>50%<br>(Failed) | 32                   | 11                      | 32                                  | 32                                             | 0                                   |
| 50-59%                   | 42                   | 16                      | 37                                  | 47                                             | 47                                  |
| 60-69%                   | 16                   | 32                      | 21                                  | 21                                             | 42                                  |
| 70% and above            | 11                   | 42                      | 11 .                                | 0                                              | 11                                  |

Year Coordinator

MGM School of Biomedical Sciences, Navi Mumbai

MGM School of Flomerical Science Kamothe, Navi Iv.....bai

NAVI