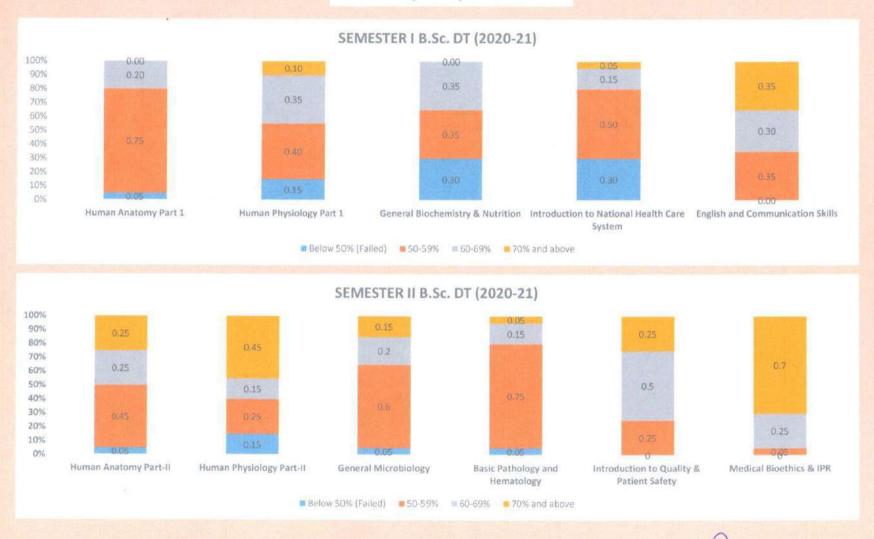

The summative assessment is conducted at the university level which includes written & practical examination. The students' achievement is categorized into,

| Levels  | Percentage          | Attainment of Outcomes                      |
|---------|---------------------|---------------------------------------------|
| Level 0 | Below 50% (Failed). | Unable to acquire all competencies (COs) of |
|         |                     | the respective course                       |
| Level 1 | 50-59%              | Have acquired all competencies (COs) of the |
|         |                     |                                             |
| Level 2 | 60-69%,             | respective course                           |
| Level 3 | 70% and above       |                                             |
|         |                     |                                             |