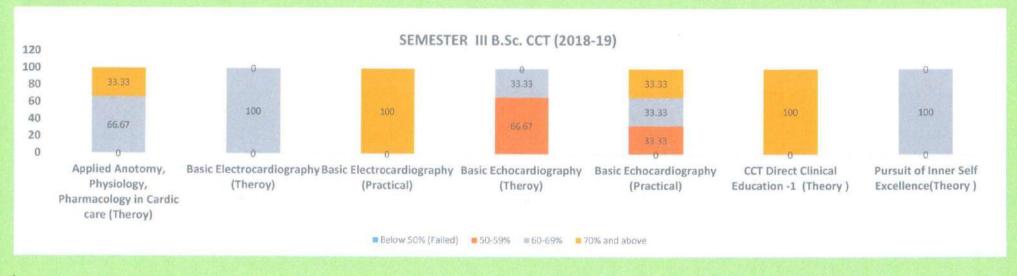

|  |
| 60-69%          | D                                       | 66.67                                     | 100                              | 33.33                                     | 0                                            |  |
| 70% and above   | 100                                     | 33.33                                     | 0                                | 66.67                                     | 100                                          |  |

B.Sc.CCT Coordinator

HOD of Cardiology

MGM School of Biomedical Sciences,

Navi Mumbai

Director

Dr. Ratan Rathod Head & Professor, Dept. Of card MGM School of Biomedical Science (AGIV) Hespital, Kamethe Kamethe, Navi Mumbai



### B.Sc. CCT (CBCS) AY 2018-19





### B.Sc. CCT (CBCS) AY 2018-19





MGM School of Biomedical Science

### B.Sc. CCT (CBCS) AY 2018-19







# MGM SCHOOL OF BIOMEDICAL SCIENCES, NAVI MUMBAI (A constituent unit of MGM INSTITUTE OF HEALTH SCIENCES)

(Deemed to be University u/s 3 of UGC Act 1956)

Grade "A++" Accredited by NAAC

Sector 1, Kamothe Navi Mumbai-410209, Tel.No.022-27437632, 27432890

Email. sbsnm@mgmuhs.com / Website: www.mgmsbsnm.edu.in

# I st Sem I st Year B.Sc. Cardiac Care Technology CBCS Batch 2019-20

#### Result Analysis

| Level                    | Human Anatomy Part 1 | Human Physiology Part 1 | General Biochemistry &<br>Nutrition | Introduction to National<br>Health Care System | English and<br>Communication Skills |
|--------------------------|----------------------|-------------------------|-------------------------------------