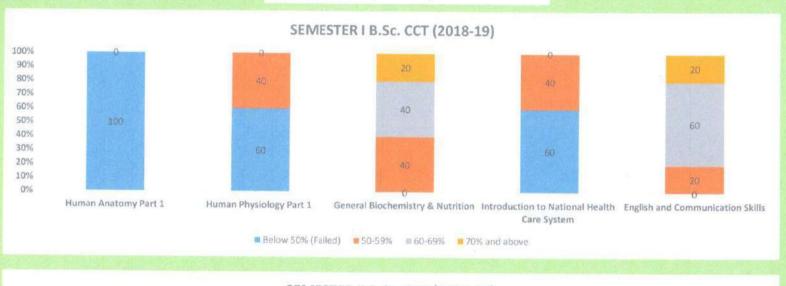

# I st Sem I st Year B.Optometry CBCS Batch 2018-19

### Result Analysis

|                          |                      |                         | result remarysis                    |                                                |                                     |
|--------------------------|----------------------|-------------------------|-------------------------------------|------------------------------------------------|-------------------------------------|
| Level                    | Human Anatomy Part 1 | Human Physiology Part 1 | General Biochemistry &<br>Nutrition | Introduction to National<br>Health Care System | English and Communication<br>Skills |
| Below<br>50%<br>(Failed) | 32                   | 11                      | 32                                  | 32                                             | 0                                   |
| 50-59%                   | 42                   | 16                      | 37                                  | 47                                             | 47                                  |
| 60-69%                   | 16                   | 32                      | 21                                  | 21                                             | 42                                  |
| 70% and above            | 11                   | 42                      | 11 .                                | 0                                              | 11                                  |

Year Coordinator

MGM School of Biomedical Sciences, Navi Mumbai

MGM School of Flomerical Science Kamothe, Navi Iv.....bai

NAVI