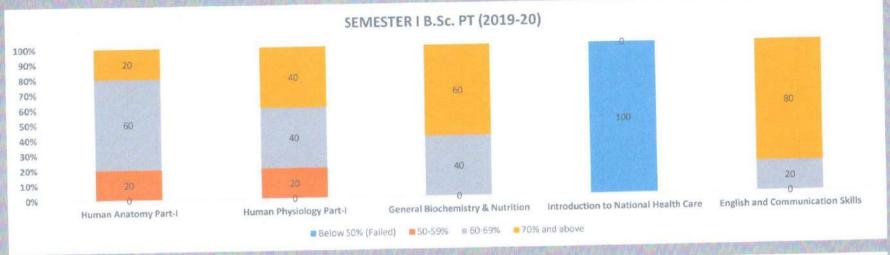

#### 1 st Sem 1 st Year B.Optometry CBCS Batch 2019-20

#### Result Analysis

| Level                    | Human Anatomy Part 1 | Human Physiology Part 1 | General Biochemistry &<br>Nutrition | Introduction to National<br>Health Care System | English and Communication<br>Skills |
|--------------------------|----------------------|-------------------------|-------------------------------------|------------------------------------------------|-------------------------------------|
| Below<br>50%<br>(Failed) | 18                   | 29                      | 29                                  | 29                                             | 0                                   |
| 50-59%                   | 35                   | 35                      | 12                                  | 47                                             | 29                                  |
| 60-69%                   | 29                   | 12                      | 35                                  | 18                                             | 29                                  |
| 70% and above            | 18                   | 24                      | 24                                  | 6                                              | 41                                  |

B.Sc. 1 st Year Coordinator

MGM School of Biomedical Sciences, Navi Mumbai