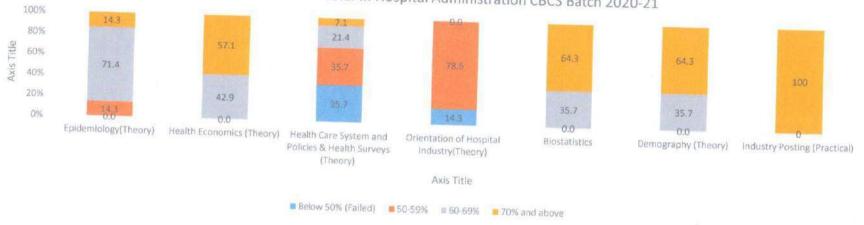

The summative assessment is conducted at the university level which includes written & practical examination. The students' achievement is categorized into,

| Levels  | Percentage          | Attainment of Outcomes                      |
|---------|---------------------|---------------------------------------------|
| Level 0 | Below 50% (Failed). | Unable to acquire all competencies (COs) of |
|         |                     | the respective course                       |
| Level 1 | 50-59%              | Have acquired all competencies (COs) of the |
|         |                     |                                             |
| Level 2 | 60-69%,             | respective course                           |
| Level 3 | 70% and above       |                                             |
|         |                     |                                             |