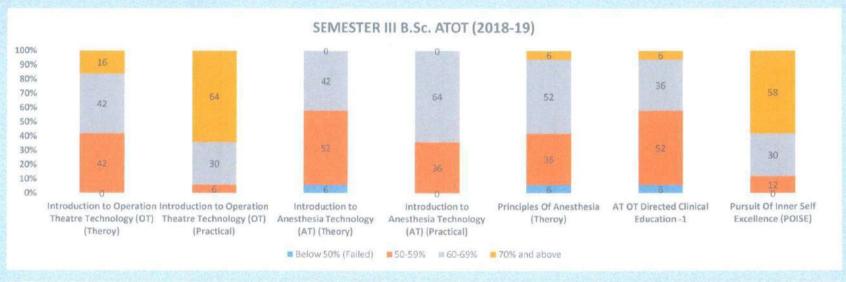

| 7                                                                   |  |  |  |  |
| 60-69%                | 21                                | 6                                              | 14                                                                  |  |  |  |  |
| 70% and above         | 72                                | 50                                             | 72                                                                  |  |  |  |  |

Coordinator

Horor Anaesthesiolgy

Director MGM School of Biomedical Sciences, Navi Mumbai

DR. DEEPIKA SATH

PROFESSO DEPT, OF ANAESTHESIOLOG MMC REG. NO.: - 2007 / 08 / 3250 Kamothe, Navi Mumbai

Kamothe, Navi Mumbai

Kamothe, Navi Mumbai



### B.Sc. ATOT (CBCS) AY 2018-19





### B.Sc. ATOT (CBCS) AY 2018-19





DR. PEEPIKA SATH

MGM School of Biomedical Science Kampthe, Navi Mumbai NAVI MUMBAI

### B.Sc. ATOT (CBCS) AY 2018-19





MGM School of Biomedical Science

Kamothe, Navi Mumbai



(Deemed to be University u/s 3 of UGC Act 1956)

Grade "A++" Accredited by NAAC

Sector 1, Kamothe Navi Mumbai-410209, Tel.No.022-27437632, 27432890

Email. sbsnm@mgmuhs.com / Website: www.mgmsbsnm.edu.in

II nd Sem I st Year B.Sc. Operation Theatre & Anesthesia Technolgy CBCS Batch 2019-20

#### Result Analysis

| Level                 | Human Anatomy Part-II | Human Physiology Part-II | General Microbiology | Basic Pathology and Hematology | Introduction to Quality & Patient<br>Safety | Medical Bioethics & IPR |
|-----------------------|-----------------------|--------------------------|-------------------