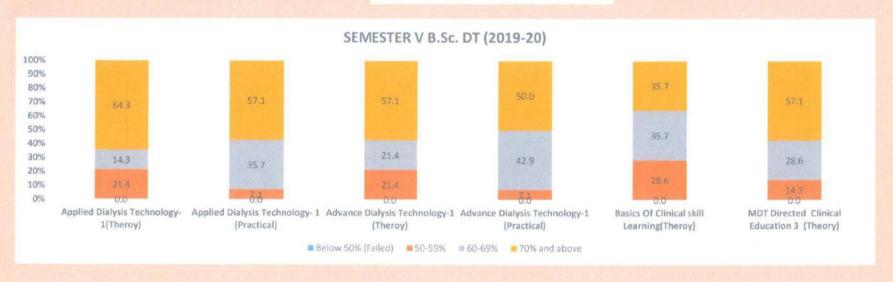

# Grade 'A++' Accredited by NAAC MGM SCHOOL OF PHYSIOTHERAPY

Sector-1, Kamothe, Navi Mumbai – 410209

Semester V (Batch: 2019-2020)

|                       | surgical aspects<br>eletal conditions |     | Cardiovascul          | and surgical<br>ar, Respirat<br>and<br>medical con | tory disorders |                       | of movement of the order of the |     | Diagnosis of movem    | ent dysfuncti<br>actical | on and ICF | Pu                    | blic Health    | Theory |
|-----------------------|---------------------------------------|-----|-----------------------|----------------------------------------------------|----------------|-----------------------|--------------------------------------------------------------------------------------------------------------------------------------------------------------------------------------------------------------------------------------------------------------------------------------------------------------------------------------------------------------------------------------------------------------------------------------------------------------------------------------------------------------------------------------------------------------------------------------------------------------------------------------------------------------------------------------------------------------------------------------------------------------------------------------------------------------------------------------------------------------------------------------------------------------------------------------------------------------------------------------------------------------------------------------------------------------------------------------------------------------------------------------------------------------------------------------------------------------------------------------------------------------------------------------------------------------------------------------------------------------------------------------------------------------------------------------------------------------------------------------------------------------------------------------------------------------------------------------------------------------------------------------------------------------------------------------------------------------------------------------------------------------------------------------------------------------------------------------------------------------------------------------------------------------------------------------------------------------------------------------------------------------------------------------------------------------------------------------------------------------------------------|-----|-----------------------|--------------------------|------------|-----------------------|----------------|--------|
| Level                 | No of students                        | %   | Level                 | No of students                                     | %              | Level                 | No of students                                                                                                                                                                                                                                                                                                                                                                                                                                                                                                                                                                                                                                                                                                                                                                                                                                                                                                                                                                                                                                                                                                                                                                                                                                                                                                                                                                                                                                                                                                                                                                                                                                                                                                                                                                                                                                                                                                                                                                                                                                                                                                                 | %   | Level                 | No of students           | %          | Level                 | No of students | %      |
| below 50%<br>(Failed) | 11                                    | 11  | below 50%<br>(Failed) | 24                                                 | 24             | below 50%<br>(Failed) | 3                                                                                                                                                                                                                                                                                                                                                                                                                                                                                                                                                                                                                                                                                                                                                                                                                                                                                                                                                                                                                                                                                                                                                                                                                                                                                                                                                                                                                                                                                                                                                                                                                                                                                                                                                                                                                                                                                                                                                                                                                                                                                                                              | 3   | below 50%<br>(Failed) | 4                        | 4          | below 50%<br>(Failed) | 5              | 5      |
| 50-59%                | 64                                    | 64  | 50-59%                | 67                                                 | 67             | 50-59%                | 62                                                                                                                                                                                                                                                                                                                                                                                                                                                                                                                                                                                                                                                                                                                                                                                                                                                                                                                                                                                                                                                                                                                                                                                                                                                                                                                                                                                                                                                                                                                                                                                                                                                                                                                                                                                                                                                                                                                                                                                                                                                                                                                             | 62  | 50-59%                | 51                       | 51         | 50-59%                | 32             | 30     |
| 60-69%                | 21                                    | 21  | 60-69%                | 9                                                  | 9              | 60-69%                | 31                                                                                                                                                                                                                                                                                                                                                                                                                                                                                                                                                                                                                                                                                                                                                                                                                                                                                                                                                                                                                                                                                                                                                                                                                                                                                                                                                                                                                                                                                                                                                                                                                                                                                                                                                                                                                                                                                                                                                                                                                                                                                                                             | 31  | 60-69%                | 38                       | 38         | 60-69%                | 38             | 36     |
| 70 % and above        | 4                                     | 4   | 70 % and above        | 0                                                  | 0              | 70 % and above        | 4                                                                                                                                                                                                                                                                                                                                                                                                                                                                                                                                                                                                                                                                                                                                                                                                                                                                                                                                                                                                                                                                                                                                                                                                                                                                                                                                                                                                                                                                                                                                                                                                                                                                                                                                                                                                                                                                                                                                                                                                                                                                                                                              | 4   | 70 % and above        | 7                        | 7          | 70 % and above        | 30             | 29     |
| Total no of students  | 100                                   | 100 | Total no of students  | 100                                                | 100            | Total no of students  | 100                                                                                                                                                                                                                                                                                                                                                                                                                                                                                                                                                                                                                                                                                                                                                                                                                                                                                                                                                                                                                                                                                                                                                                                                                                                                                                                                                                                                                                                                                                                                                                                                                                                                                                                                                                                                                                                                                                                                                                                                                                                                                                                            | 100 | Total no of students  | 100                      | 100        | Total no of students  | 105            | 100    |

# Grade 'A++' Accredited by NAAC MGM SCHOOL OF PHYSIOTHERAPY

Sector-1, Kamothe, Navi Mumbai – 410209

| 2D motio              | on capture T   | heory | 2D mo                 | otion captur   | e Practical | Diagnosti             | c Radiology    | Theory | Diagnostic            | c Radiology    | Practical | Basic skills          | in patient ca  | re - III |
|-----------------------|----------------|-------|-----------------------|----------------|-------------|-----------------------|----------------|--------|-----------------------|----------------|-----------|-----------------------|----------------|----------|
| Level                 | No of students | %     | Level                 | No of students | %           | Level                 | No of students | %      | Level                 | No of students | %         | Level                 | No of students | %        |
| below 50%<br>(Failed) | 0              | 0     | below 50%<br>(Failed) | 0              | 0           | below 50%<br>(Failed) | 0              | 0      | below 50%<br>(Failed) | 0              | 0         | below 50%<br>(Failed) | 0              | 0        |
| 50-59%                | 0              | 0     | 50-59%                | 0              | 0           | 50-59%                | 26             | 26     | 50-59%                | 8              | 8         | 50-59%                | 66             | 66       |
| 60-69%                | 4              | 4     | 60-69%                | 0              | 0           | 60-69%                | 43             | 43     | 60-69%                | 16             | 16        | 60-69%                | 33             | 33       |
| 70 % and above        | 96             | 96    | 70 % and above        | 100            | 100         | 70 % and above        | 31             | 31     | 70 % and above        | 76             | 76        | 70 % and above        | 1              | 1        |
| Total no of students  | 100            | 100   | Total no of students  | 100            | 100         | Total no of students  | 100            | 100    | Total no of students  | 100            | 100       | Total no of students  | 100            | 100      |