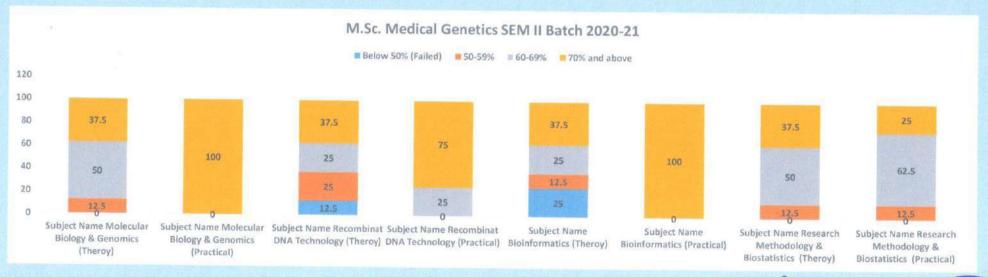

| Educational Tour/<br>Filed work |
| Below<br>50%<br>(Failed) | 0                                                               | 0              | 0            | 0                               |
| 50-59%                   | 28.57142857                                                     | 0              | 0            | 0                               |
| 60-69%                   | 28.57142857                                                     | 0              | 0            | 0                               |
| 70% and above            | 42.85714286                                                     | 100            | 100          | 100                             |

**HOD of Genetics** 

MGM School of Biomedical Sciences, Navi Mumbai



## M.Sc. Medical Genetics (CBCS) AY 2020-21





Director

MGM School of Biomedical Science

Kamothe, Navi Mumbai

## M.Sc. Medical Genetics (CBCS) AY 2020-21









(Deemed to be University u/s 3 of UGC Act 1956) Grade "A++" Accredited by NAAC

Sector 1, Kamothe Navi Mumbai-410209, Tel.No.022-27437632, 27432890 Email. sbsnm@mgmuhs.com / Website: www.mgmsbsnm.edu.in

#### Ist Sem Ist Year M.Sc. Medical Genetics CBCS Batch 2021-2022

#### Result Analysis

| Level                    | Cell Biology (Theroy) | Cell Biology (Practical) | Immunology &<br>Immunotechnology<br>(Theroy) | Immunology &<br>Immunotechnology<br>(Practical) | Analytical<br>Instrumentation<br>(Theroy) | Analytical<br>Instrumentation<br>(Practical) | Basic Biochemistry &<br>Biomolecules (Theroy) | Basic Biochemistry &<br>Biomolecules<br>(Practical) |
|---------------