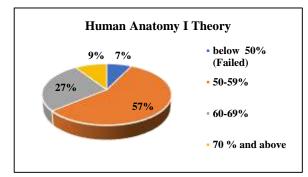

# Grade 'A++' Accredited by NAAC MGM SCHOOL OF PHYSIOTHERAPY

Sector-1, Kamothe, Navi Mumbai – 410209

Semester I (Batch: 2021-2022)

Date: 12/07/2022

| Human A                    | natomy I        | Theory |                       | Anatomy lactical | I   |                          | Physiology<br>heory | I       |                            | n Physiole<br>Practical | ogy I | Kinesio                    | therapy I       | Theory | Kinesiot                 | herapy I Pr    | actical |
|----------------------------|-----------------|--------|-----------------------|------------------|-----|--------------------------|---------------------|---------|----------------------------|-------------------------|-------|----------------------------|-----------------|--------|--------------------------|----------------|---------|
| Level                      | No of studen ts | %      | Level                 | No of studen ts  | %   | Level                    | No of student s     | %       | Level                      | No of studen ts         | %     | Level                      | No of studen ts | %      | Level                    | No of students | %       |
| below<br>50%<br>(Failed)   | 7               | 7      | below 50%<br>(Failed) | 0                | 0   | below<br>50%<br>(Failed) | 6                   | 6       | below<br>50%<br>(Failed)   | 1                       | 1     | below<br>50%<br>(Failed)   | 15              | 15     | below<br>50%<br>(Failed) | 0              | 0       |
| 50-59%                     | 55              | 57     | 50-59%                | 5                | 5   | 50-59%                   | 47                  | 48      | 50-59%                     | 15                      | 15    | 50-59%                     | 59              | 61     | 50-59%                   | 11             | 11      |
| 60-69%                     | 26              | 27     | 60-69%                | 29               | 30  | 60-69%                   | 31                  | 32      | 60-69%                     | 40                      | 41    | 60-69%                     | 16              | 16     | 60-69%                   | 55             | 57      |
| 70 % and above             | 9               | 9      | 70 % and above        | 63               | 65  | 70 % and above           | 13                  | 13      | 70 % and above             | 41                      | 42    | 70 % and above             | 7               | 7      | 70 % and above           | 31             | 32      |
| Total no<br>of<br>students | 97              | 100    | Total no of students  | 97               | 100 | Total no of students     | 97                  | 10<br>0 | Total no<br>of<br>students | 97                      | 100   | Total no<br>of<br>students | 97              | 100    | Total no of students     | 97             | 100     |