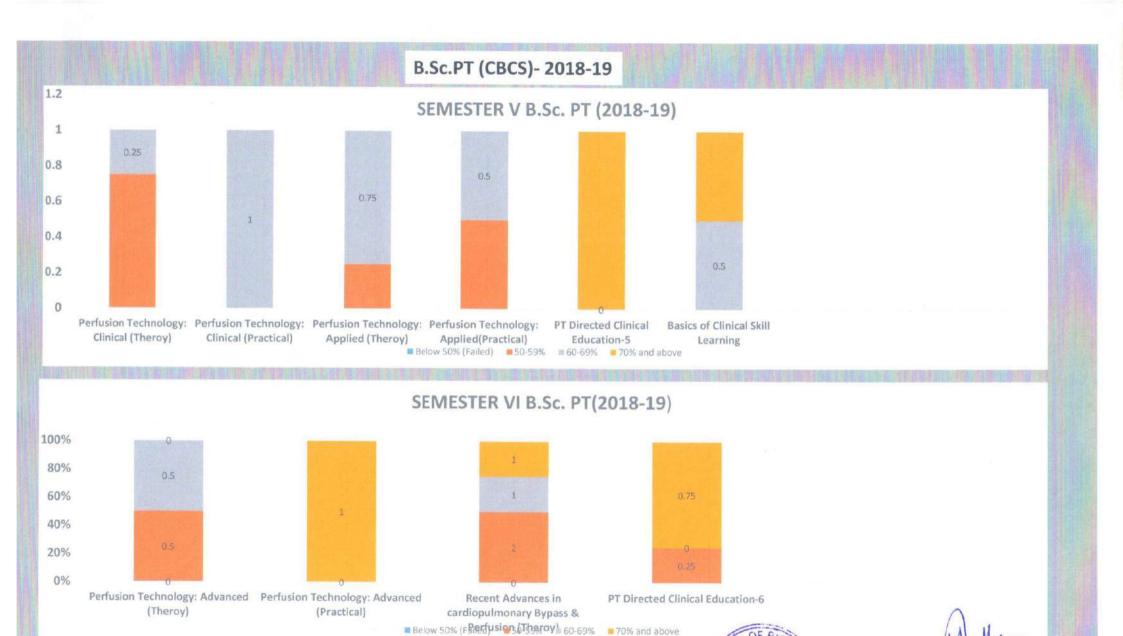

University u/s 3 of UGC Act 1956)

Grade "A++" Accredited by NAAC

Sector 1, Kamothe Navi Mumbai-410209, Tel.No.022-27437632, 27432890

Email. sbsnm@mgmuhs.com / Website: www.mgmsbsnm.edu.in

# VI Sem III rd Year B.Sc. Perfusion Technology CBCS Batch 2018-19

#### Result Analysis PT Directed Clinical Recent Advances in Perfusion Technology: cardiopulmonary Bypass & Education-6 Perfusion Technology: Perfusion (Theroy) Advanced (Practical) Level Advanced (Theroy) 0 0 Below 0 0 50% (Failed) 25 50 0 50 50-59% 0 20 0 50 60-69% 75 25 100 70% and 0 above

B.Sc.PT Coordinator

MGM School of Biomedical Sciences, Navi Mumbai

MGM School of Biomedical Science

## B.Sc.PT (CBCS)- 2018-19





## B.Sc.PT (CBCS)- 2018-19





MGM School of Biomedical Science Kamothe, Navi Marabai

KAMOTHE NAVI MUMBAI





# MGM SCHOOL OF BIOMEDICAL SCIENCES, NAVI MUMBAI (A constituent unit of MGM INSTITUTE OF HEALTH SCIENCES)

(Deemed to be University u/s 3 of UGC Act 1956)

Grade "A++" Accredited by NAAC

Sector 1, Kamothe Navi Mumbai-410209, Tel.No.022-27437632, 27432890

Email. sbsnm@mgmuhs.com / Website: www.mgmsbsnm.edu.in

### I st Sem I st Year B.Sc. Perfusion Technology CBCS Batch 2019-20

### Result Analysis

| Level                    | Human Anatomy Part 1 | Human Physiology Part 1 | General Biochemistry &<br>Nutrition | Introduction to National Health<br>Care System | English and Communication<br>Skills |
|--------------------------|----------------------|-------------------------|-------------------------------------|------------------------------------------------|-------------------------