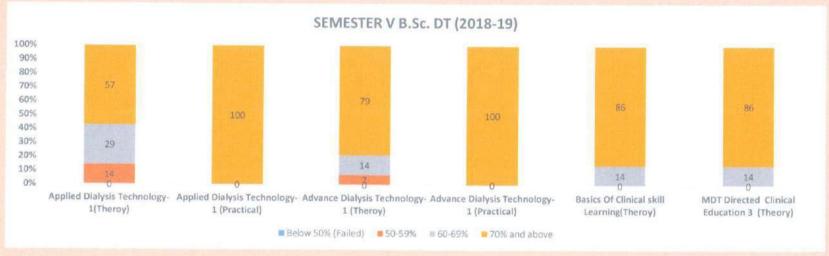

| 50                                          | 0                                             | 0                                              |
| 70% and above            | 93                                          | 100                                            | 36                                          | 100                                           | 100                                            |

B.Sc. MDT Coordinator

Dr. Aditya Nayak. Astt Prof

In-charge, Dialysis Dept.
DNB Nephrology
Regn. No. 2008/04/1451

MGM School of Biomedical Sciences, Navi Mumbai

MGM School of Biomedical Science



### B.Sc. DT (CBCS) AY 2018-19







## B.Sc. DT (CBCS) AY 2018-19





MGM School of Biomedical Science
Kamothe, Navi Mumbai

NAVI

## B.Sc. DT (CBCS) AY 2018-19







# MGM SCHOOL OF BIOMEDICAL SCIENCES, NAVI MUMBAI (A constituent unit of MGM INSTITUTE OF HEALTH SCIENCES)

(Deemed to be University u/s 3 of UGC Act 1956) Grade "A++" Accredited by NAAC

Sector 1, Kamothe Navi Mumbai-410209, Tel.No.022-27437632, 27432890

Email. sbsnm@mgmuhs.com / Website: www.mgmsbsnm.edu.in

# I st Sem I st Year B.Sc. Medical Dialysis Technology CBCS Batch 2019-20

### Result Analysis

|                          |                      |                         | Result Analysis                     | 10/14 (2                                       |                           |
|--------------------------|----------------------|-------------------------|-------------------------------------|------------------------------------------------|---------------------------|