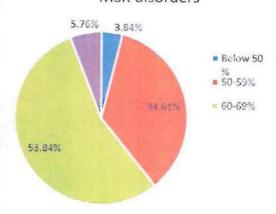

# MGM School of Physiotherapy

N-6 CIDCO, Aurangabad-431003 Tel No. 0240-6482000, (Ext. 2912/2913), E-mail: <a href="mailto:mgmsop@themgmgroup.com">mgmsop@themgmgroup.com</a>

|                        |                           |        | Vt                     | h Sem IIIrd                                               |                  | r BPT CBC<br>t Analysis | CS Batch 20               | )21-22 |                        |                |        |
|------------------------|---------------------------|--------|------------------------|-----------------------------------------------------------|------------------|-------------------------|---------------------------|--------|------------------------|----------------|--------|
|                        | al & surgica<br>MSK condi |        | of<br>Respi            | al & surgica<br>Cardiovasc<br>ratory diso<br>I medical co | ular,<br>rders & |                         | osis of Mov<br>function & |        | Public Health          |                |        |
| Level                  | No of students            | %      | Level                  | No of students                                            | %                | Level                   | No of students            | 0/0    | Level                  | No of students | %      |
| Below<br>50%<br>Failed | 2                         | 3.84%  | Below<br>50%<br>Failed | 5                                                         | 10.63%           | Below<br>50%<br>Failed  | 2                         | 4.16%  | Below<br>50%<br>Failed | 1              | 1.96%  |
| 50-<br>59%             | 18                        | 34.61% | 50-<br>59%             | 38                                                        | 80.85%           | 50-59%                  | 16                        | 33.33% | 50-59%                 | 9              | 17.64% |
| 60-<br>69%             | 28                        | 53.84% | 60-<br>69%             | 3                                                         | 6.38%            | 60-69%                  | 23                        | 47.91% | 60-69%                 | 30             | 58.82% |
| 70%<br>and<br>above    | 3                         | 5.76%  | 70%<br>and<br>above    | 1                                                         | 2.12%            | 70% and above           | 7                         | 14.58% | 70% and above          | 11             | 21.56% |