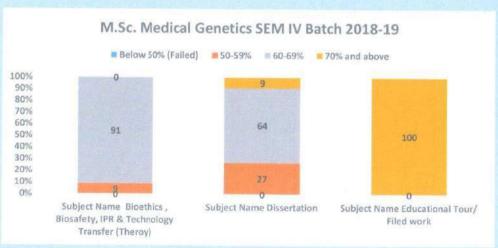

| 0              | 0                            |
| 50-59%                   | 9                                                               | 27             | 0                            |
| 60-69%                   | 91                                                              | 64             | 0                            |
| 70% and above            | 0                                                               | 9              | 100                          |

**HOD** of Genetics

MGM School of Biomedical Sciences, Navi Mumbai

MGM School of Dismodical Science reamothe, isasi wumbai



## M.Sc. Medical Genetics (CBCS) AY 2018-19





MGM School of Biomedical Science Kamothe, Navi Mumbai

## M.Sc. Medical Genetics (CBCS) AY 2018-19









(Deemed to be University u/s 3 of UGC Act 1956)

Grade "A+++" Accredited by NAAC
Sector I, Kamothe Navi Mumbai-410209, Tel.No.022-27437632, 27432890

Email. sbsnm@mgmuhs.com / Website: www.mgmsbsnm.edu.in

#### Ist Sem Ist Year M.Sc. Medical Genetics CBCS Batch 2019-2020

|                 |                       |                          |                                              | Result Anal                                     | ysis                                   |                                           |                                               |                                                 |
|-----------------|-----------------------|--------------------------|----------------------------------------------|-------------------------------------------------|---