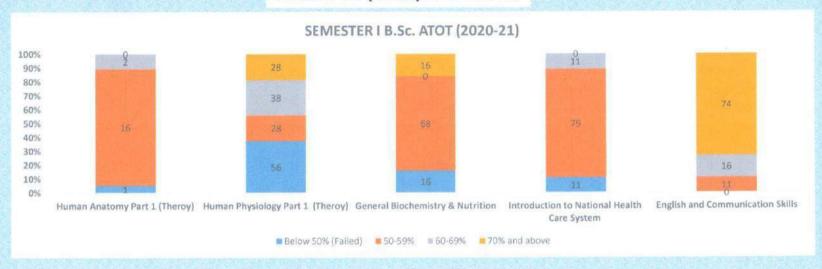

# I st Sem I st Year B.Optometry CBCS Batch 2018-19

### Result Analysis

|                          |                      |                         | result remarysis                    |                                                |                                     |
|--------------------------|----------------------|-------------------------|-------------------------------------|------------------------------------------------|-------------------------------------|
| Level                    | Human Anatomy Part 1 | Human Physiology Part 1 | General Biochemistry &<br>Nutrition | Introduction to National<br>Health Care System | English and Communication<br>Skills |
| Below<br>50%<br>(Failed) | 32                   | 11                      | 32                                  | 32                                             | 0                                   |
| 50-59%                   | 42                   | 16                      | 37                                  | 47                                             | 47                                  |
| 60-69%                   | 16                   | 32                      | 21                                  | 21                                             | 42                                  |
| 70% and above            | 11                   | 42                      | 11 .                                | 0                                              | 11                                  |