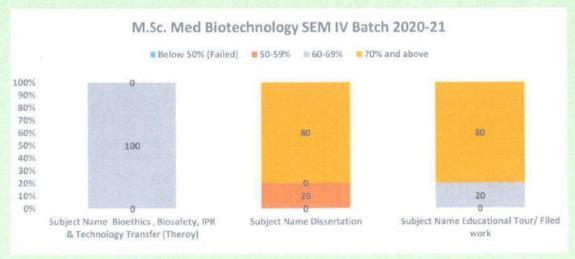

NAVI MUMBAI (A constituent unit of MGM INSTITUTE OF HEALTH SCIENCES)

(Deemed to be University u/s 3 of UGC Act 1956)

Grade "A++" Accredited by NAAC

Sector 1, Kamothe Navi Mumbai-410209, Tel.No.022-27437632, 27432890

Email. sbsnm@mgmuhs.com / Website: www.mgmsbsnm.edu.in

# IV Sem IInd Year M.Sc. Medical Biotechnology CBCS Batch 2020-2021

#### Result Analysis Bioethics, Biosafety, IPR & Level Educational Tour/ Filed work Dissertation Technology Transfer (Theroy) Below 50% 0 0 0 (Failed) 50-59% 0 20 0 60-69% 100 0 20 70% and 0 80 80 above

HOD Biotechnology

Director

MGM School of Biomedical Sciences, Navi Mumbai

Director



# M.Sc. Medical Biotechnology (CBCS) AY 2020-21





MGM School of Biomedical Science Kamothe, Navi Mumbai



# M.Sc. Medical Biotechnology (CBCS) AY 2020-21









## MGM SCHOOL OF BIOMEDICAL SCIENCES, NAVI MUMBAI (A constituent unit of MGM INSTITUTE OF HEALTH SCIENCES)

(Deemed to be University u/s 3 of UGC Act 1956)

Grade "A++" Accredited by NAAC

Sector 1, Kamothe Navi Mumbai-410209, Tel.No.022-27437632, 27432890

Email. sbsnm@mgmuhs.com / Website: www.mgmsbsnm.edu.in

## Ist Sem Ist Year M.Sc. Medical Biotechnology CBCS Batch 2021-2022

|                          |                          |                             |                                              | Result Analy                                    | sis                                       | A                                            |                                                     |                                                     |
|--------------------------|