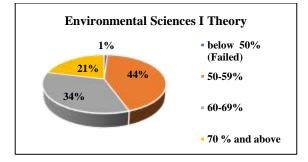

| Biophysics               | & Medical ele<br>Theory | ectronics | Biophysics &          | z Medical el<br>Practical | ectronics |                       | ental Sciend<br>Theory | ces I | English &             | Communica<br>Theory | tion Skills |                       | on to basic o<br>ractical | are I |
|--------------------------|-------------------------|-----------|-----------------------|---------------------------|-----------|-----------------------|------------------------|-------|-----------------------|---------------------|-------------|-----------------------|---------------------------|-------|
| Level                    | No of students          | %         | Level                 | No of students            | %         | Level                 | No of students         | %     | Level                 | No of students      | %           | Level                 | No of students            | %     |
| below<br>50%<br>(Failed) | 5                       | 5         | below 50%<br>(Failed) | 2                         | 2         | below 50%<br>(Failed) | 1                      | 1     | below 50%<br>(Failed) | 1                   | 1           | below 50%<br>(Failed) | 1                         | 1     |
| 50-59%                   | 58                      | 59        | 50-59%                | 24                        | 24        | 50-59%                | 43                     | 43    | 50-59%                | 21                  | 21          | 50-59%                | 60                        | 61    |
| 60-69%                   | 20                      | 20        | 60-69%                | 31                        | 31        | 60-69%                | 34                     | 34    | 60-69%                | 27                  | 28          | 60-69%                | 20                        | 20    |
| 70 % and above           | 16                      | 16        | 70 % and above        | 42                        | 42        | 70 % and above        | 21                     | 21    | 70 % and above        | 49                  | 50          | 70 % and above        | 18                        | 18    |
| Total no of students     | 99                      | 100       | Total no of students  | 99                        | 100       | Total no of students  | 99                     | 100   | Total no of students  | 98                  | 100         | Total no of students  | 99                        | 100   |