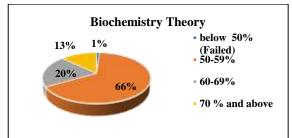

| Thermal               | Agents Theo    | ory | Thermal A             | Agents Practic | al  | Biochemi               | stry Theory |         | Environmental         | Sciences II T  | heory | Environmental         | Sciences II Pr | actical |                          | tion to basic sl<br>atient care II | kills in |
|-----------------------|----------------|-----|-----------------------|----------------|-----|------------------------|-------------|---------|-----------------------|----------------|-------|-----------------------|----------------|---------|--------------------------|------------------------------------|----------|
| Level                 | No of students | %   | Level                 | No of students | %   | Level No of students % |             | %       | Level                 | No of students | %     | Level                 | No of students | %       | Level                    | No of students                     | %        |
| below 50%<br>(Failed) | 0              | 0   | below 50%<br>(Failed) | 1              | 1   | below 50%<br>(Failed)  | 1           | 1       | below 50%<br>(Failed) | 3              | 3     | below 50%<br>(Failed) | 1              | 1       | below<br>50%<br>(Failed) | 0                                  | 0        |
| 50-59%                | 23             | 23  | 50-59%                | 5              | 5   | 50-59%                 | 61          | 66      | 50-59%                | 35             | 35    | 50-59%                | 0              | 0       | 50-59%                   | 0                                  | 0        |
| 60-69%                | 34             | 35  | 60-69%                | 20             | 20  | 60-69%                 | 19          | 20      | 60-69%                | 53             | 54    | 60-69%                | 2              | 2       | 60-69%                   | 2                                  | 2        |
| 70 % and above        | 41             | 42  | 70 % and above        | 72             | 73  | 70 % and above         | 12          | 13      | 70 % and above        | 8              | 8     | 70 % and above        | 96             | 97      | 70 % and above           | 91                                 | 98       |
| Total no of students  | 98             | 100 | Total no of students  | 98             | 100 | Total no of students   | 93          | 10<br>0 | Total no of students  | 99             | 100   | Total no of students  | 99             | 100     | Total no of students     | 93                                 | 100      |