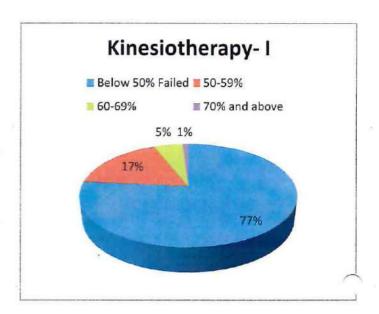

# 1st Year BPT Ist SEM 2021-22 Result analysis

|                  |                |      | Human         | Physiology     | 1   |               | врме           |      | Kinesi        | otherapy I     |    |               | VS I           |    |               | communicat<br>skills | ion |                  | ills in patien | it care |
|------------------|----------------|------|---------------|----------------|-----|---------------|----------------|------|---------------|----------------|----|---------------|----------------|----|---------------|----------------------|-----|------------------|----------------|---------|
| level            | No of students | %    | level         | No of students | %   | level         | No of students | %    | level         | No of students | %  | level         | No of students | %  | level         | No of students       | %   | level            | No of students | . %     |
| Below 50% Failed | 26             | 35   | 50%<br>Failed | 19             | 29  | 50%<br>Failed | 22             | 27   | 50%<br>Failed | 15             | 26 | 50%<br>Failed | 6              | 7  | 50%<br>Failed | 4                    | 8   | 50%<br>Failed    | 0              | 0       |
| 50-59%           | 30             | 40.5 | 50-59%        | 28             | 43  | 50-59%        | 36             | 44   | 50-59%        | 22             | 39 | 50-59%        | 42             | 50 | 50-59%        | 11                   | 24  | 50-59%           | 55             | 65      |
| 60-69%           | 18             | 24   | 60-69%        | 17             | 26  | 60-69%        | 15             | 18.5 | 60-69%        | 16             | 28 | 60-69%        | 21             | 25 | 60-69%        | 11                   | 24  | 60-69%           | 23             | 27      |
| 70% and above    | 0              | 0    | 70% and above | 1              | 1.5 | 70% and above | 8              | 9.8  | 70% and above | 3              | 5  | 70% and above | 15             | 17 | 70% and above | 19                   | 42  | 70% and<br>above | 6              | 7       |