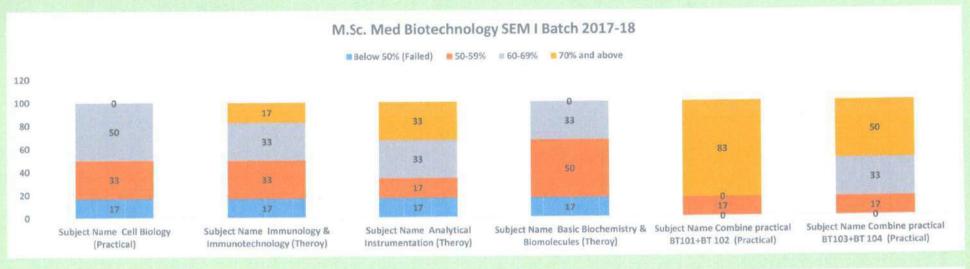

| 0                               |  |  |  |  |  |
| 50-59%                   | 67                                                           | 0            | 0                               |  |  |  |  |  |
| 60-69%                   | 0                                                            | 0            | 0                               |  |  |  |  |  |
| 70% and above            | 33                                                           | 100          | 100                             |  |  |  |  |  |

HOD Biotechnology

HEAD-Department of Medical Biotechnology

Professor MGM Schools.

Biomedical Sciences, MGALINI Sector-1, Kamothe, Navi Mumbai-410205. Directo

MGM School of Biomedical Sciences, Navi Mumbai

Director



### M.Sc. Medical Biotechnology (CBCS) AY 2017-18







# M.Sc. Medical Biotechnology (CBCS) AY 2017-18





MGM School of Biomedical Science Kamothe, Navi Mumbai KAMOTHE NAVI MUMBAI



#### MGM SCHOOL OF BIOMEDICAL SCIENCES, NAVI MUMBAI

(A constituent unit of MGM INSTITUTE OF HEALTH SCIENCES)

(Deemed to be University u/s 3 of UGC Act 1956) Grade "A++" Accredited by NAAC

Sector 1, Kamothe Navi Mumbai-410209, Tel.No.022-27437632, 27432890

Email. sbsnm@mgmuhs.com / Website: www.mgmsbsnm.edu.in

#### Ist Sem Ist Year M.Sc. Medical Biotechnology CBCS Batch 2018-2019

#### Result Analysis

| Level                    | Cell Biology (Theroy) | Cell Biology (Practical) | Immunology &<br>Immunotechnology (Theroy) | Immunology &<br>Immunotechnology (Practical) | Analytical Instrumentation<br>(Therey) | Analytical Instrumentation<br>(Practical)