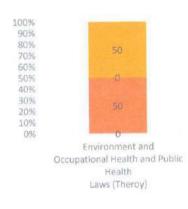

### Result Analysis Physical Optics **Physical Optics** Geometrical Optics Geometrical Optics Visual Optics I/II Visual Optics I/II Level Ocular Disease I (Theroy) (Practical) (Theroy) (Practical) CEVS (Theory) (Therev) CEVS (Practical) POISE (Practical) (Practical) (Theory) Below 50% 0 0 7 0 0 0 22 0 0 0 (Failed) 50-59% 21 0 43 0 36 0 57 21.5 0 21.5 60-69% 43 100 21 86 36 100 14 57 86 28.5