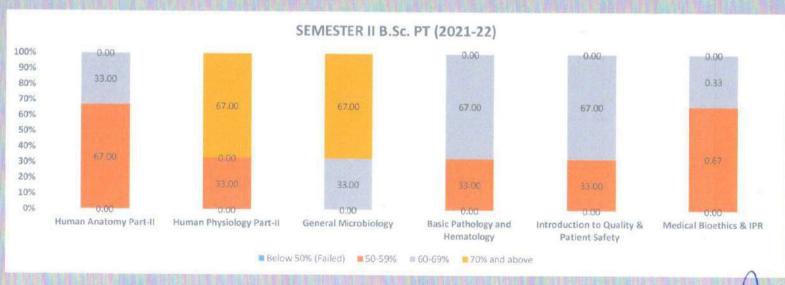

# II nd Sem I st Year B.Optometry CBCS Batch 2018-19

### Result Analysis

| Level                    | Human Anatomy Part-II | Human Physiology Part-II | General Microbiology | Basic Pathology and<br>Hematology | Introduction to Quality &<br>Patient Safety | Medical Bioethics & IPR |
|--------------------------|-----------------------|--------------------------|----------------------|-----------------------------------|---------------------------------------------|-------------------------|
| Below<br>50%<br>(Failed) | 12                    | 17                       | 44                   | 28                                | 5                                           | 0                       |
| 50-59%                   | 24                    | 17                       | 44                   | 50                                | 5                                           | 0                       |
| 60-69%                   | 18                    | 33                       | 11                   | 22                                | 47                                          | 32                      |
| 70% and above            | 47                    | 33                       | 0                    | 0                                 | 42                                          | 68                      |

B.Sc. 1 st Year Coordinator

MGM School of Biomedical Sciences, Navi Mumbai

MGM School of Biomedical Science Kamothe, Navi Mumbai