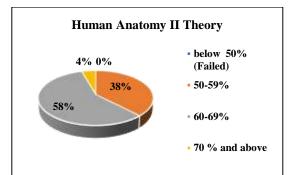

# Grade 'A++' Accredited by NAAC MGM SCHOOL OF PHYSIOTHERAPY

Sector-1, Kamothe, Navi Mumbai – 410209

**Semester II (Batch: 2020-2021)** 

Date: 07/04/2022

| Human Ar              | natomy II T     | Γheory | Human                 | Anatomy II Pr  | actical | Human Phy             | siology II The | eory | Human Physi           | ology II Prac  | ctical | Kinesioth             | nerapy II The  | ory | Kinesioth             | erapy II Pract | tical |
|-----------------------|-----------------|--------|-----------------------|----------------|---------|-----------------------|----------------|------|-----------------------|----------------|--------|-----------------------|----------------|-----|-----------------------|----------------|-------|
| Level                 | No of studen ts | %      | Level                 | No of students | %       | Level                 | No of students | %    | Level                 | No of students | %      | Level                 | No of students | %   | Level                 | No of students | %     |
| below 50%<br>(Failed) | 0               | 0      | below 50%<br>(Failed) | 0              | 0       | below 50%<br>(Failed) | 1              | 1    | below 50%<br>(Failed) | 0              | 0      | below 50%<br>(Failed) | 0              | 0   | below 50%<br>(Failed) | 0              | 0     |
| 50-59%                | 34              | 38     | 50-59%                | 6              | 7       | 50-59%                | 43             | 45   | 50-59%                | 2              | 2      | 50-59%                | 52             | 54  | 50-59%                | 4              | 4     |
| 60-69%                | 52              | 58     | 60-69%                | 29             | 32      | 60-69%                | 39             | 41   | 60-69%                | 14             | 15     | 60-69%                | 41             | 43  | 60-69%                | 38             | 40    |
| 70 % and above        | 4               | 4      | 70 % and above        | 55             | 61      | 70 % and above        | 12             | 13   | 70 % and above        | 79             | 83     | 70 % and above        | 3              | 3   | 70 % and above        | 54             | 56    |
| Total no of students  | 90              | 100    | Total no of students  | 90             | 100     | Total no of students  | 95             | 100  | Total no of students  | 95             | 100    | Total no of students  | 96             | 100 | Total no of students  | 96             | 100   |