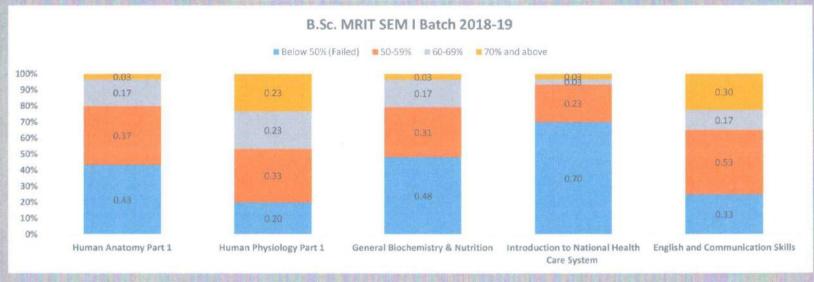

# I st Sem I st Year B.Optometry CBCS Batch 2018-19

### Result Analysis

|                          |                      |                         | result remarysis                    |                                                |                                     |
|--------------------------|----------------------|-------------------------|-------------------------------------|------------------------------------------------|-------------------------------------|
| Level                    | Human Anatomy Part 1 | Human Physiology Part 1 | General Biochemistry &<br>Nutrition | Introduction to National<br>Health Care System | English and Communication<br>Skills |
| Below<br>50%<br>(Failed) | 32                   | 11                      | 32                                  | 32                                             | 0                                   |
| 50-59%                   | 42                   | 16                      | 37                                  | 47                                             | 47                                  |
| 60-69%                   | 16                   | 32                      | 21                                  | 21                                             | 42                                  |
| 70% and above            | 11                   | 42                      | 11 .                                | 0                                              | 11                                  |

Year Coordinator

MGM School of Biomedical Sciences, Navi Mumbai

MGM School of Flomerical Science Kamothe, Navi Iv.....bai

NAVI