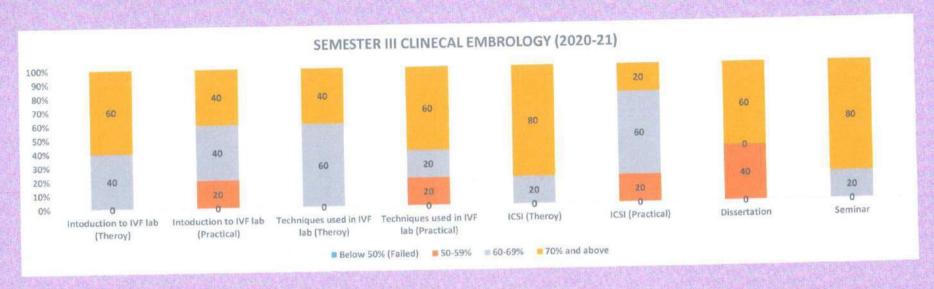

led<br>work |
| Below<br>50%<br>(Failed) | 4                                                               | 0               | 0                               |
| 50-59%                   | 20                                                              | . 0             | 0                               |
| 60-69%                   | 80                                                              | 0               | 20                              |
| 70% and above            | 0                                                               | 100             | 80                              |

I/CHOD Clinical Embryology

MGM School of Biomedical Sciences, Navi Mumbas

Director

## Masters in Clinical Embryology (CBCS) AY 2020-21







# Masters in Clinical Embryology (CBCS) AY 2020-21









#### MGM SCHOOL OF BIOMEDICAL SCIENCES, NAVI MUMBAI (A constituent unit of MGM INSTITUTE OF HEALTH SCIENCES)

(Deemed to be University u/s 3 of UGC Act 1956) Grade "A++" Accredited by NAAC

Sector 1, Kamothe Navi Mumbai-410209, Tel.No.022-27437632, 27432890

Email, sbsnm@mgmuhs.com / Website: www.mgmsbsnm.edu.in

#### I st Sem I st Year M.Sc. Clinical Embryology CBCS Batch 2021-22 Result Analysis

General & Systematic Genetics and Reproductive General & Systematic Genetics and Reproductive Relevant Gross Anatomy Relevant Gross Histology (Practical) Embryology (Practical) Histology (Theroy) Embryology (Theroy) Hormone( (Practical) Hormone(Theroy) Anatomy(Theroy) (Practical) 0 0 0 0 0 0 0

0 50% (Failed) 0 0 0 0 20 0 0 50-59% 20 0 0 40 60 60 20 40 20 60-69% 60 100 20 100 70% and 80