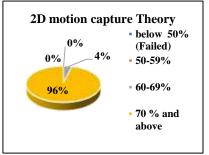

# Grade 'A++' Accredited by NAAC MGM SCHOOL OF PHYSIOTHERAPY

Sector-1, Kamothe, Navi Mumbai – 410209

| 2D motio              | on capture T   | heory | 2D mo                 | otion captur   | e Practical | Diagnosti             | c Radiology    | Theory | Diagnostic            | c Radiology    | Practical | Basic skills          | in patient ca  | re - III |
|-----------------------|----------------|-------|-----------------------|----------------|-------------|-----------------------|----------------|--------|-----------------------|----------------|-----------|-----------------------|----------------|----------|
| Level                 | No of students | %     | Level                 | No of students | %           | Level                 | No of students | %      | Level                 | No of students | %         | Level                 | No of students | %        |
| below 50%<br>(Failed) | 0              | 0     | below 50%<br>(Failed) | 0              | 0           | below 50%<br>(Failed) | 0              | 0      | below 50%<br>(Failed) | 0              | 0         | below 50%<br>(Failed) | 0              | 0        |
| 50-59%                | 0              | 0     | 50-59%                | 0              | 0           | 50-59%                | 26             | 26     | 50-59%                | 8              | 8         | 50-59%                | 66             | 66       |
| 60-69%                | 4              | 4     | 60-69%                | 0              | 0           | 60-69%                | 43             | 43     | 60-69%                | 16             | 16        | 60-69%                | 33             | 33       |
| 70 % and above        | 96             | 96    | 70 % and above        | 100            | 100         | 70 % and above        | 31             | 31     | 70 % and above        | 76             | 76        | 70 % and above        | 1              | 1        |
| Total no of students  | 100            | 100   | Total no of students  | 100            | 100         | Total no of students  | 100            | 100    | Total no of students  | 100            | 100       | Total no of students  | 100            | 100      |