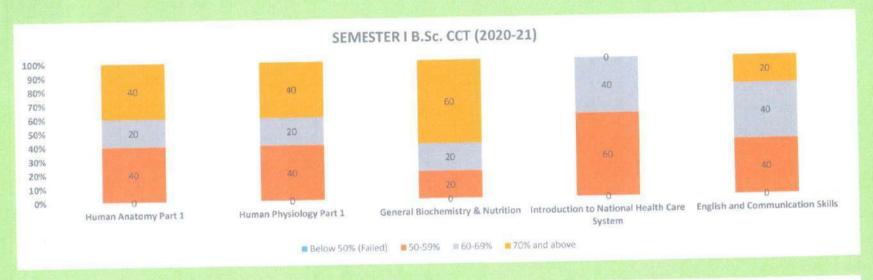

# I st Sem I st Year B.Optometry CBCS Batch 2018-19

### Result Analysis

|                          |                      |                         | result remarysis                    |                                                |                                     |
|--------------------------|----------------------|-------------------------|-------------------------------------|------------------------------------------------|-------------------------------------|
| Level                    | Human Anatomy Part 1 | Human Physiology Part 1 | General Biochemistry &<br>Nutrition | Introduction to National<br>Health Care System | English and Communication<br>Skills |
| Below<br>50%<br>(Failed) | 32                   | 11                      | 32                                  | 32                                             | 0                                   |
| 50-59%                   | 42                   | 16                      | 37                                  | 47                                             | 47                                  |
| 60-69%                   | 16                   | 32                      | 21                                  | 21                                             | 42                                  |
| 70% and above            | 11                   | 42                      | 11 .                                | 0                                              | 11                                  |

Year Coordinator

MGM School of Biomedical Sciences, Navi Mumbai

MGM School of Flomerical Science Kamothe, Navi Iv.....bai

NAVI