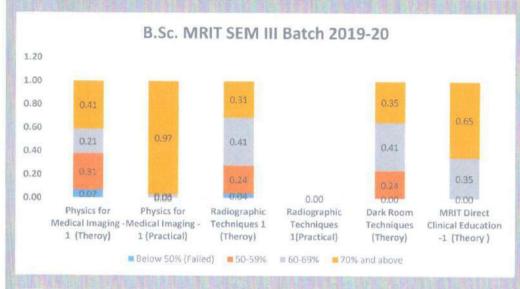

Batch 2019-20

#### Result Analysis Radiation Physics and Quality Assurance in MRIT Directed Clinical Modern Technologies in Modern Technologies in Quality Assurance in Radiation Protection Medical Imaging Level Education (Theory) Imaging (Theroy) Imaging (Practical) Medical Imaging (Theroy) (Theroy) (Practical) Below 0.00 0.00 0.00 0.00 50% 0.00 0.00 (Failed) 0.00 0.29 0.00 0.00 50-59% 0.29 0.17 0.25 0.50 0.36 60-69% 0.50 0.79 0.20 70% and 0.75 0.21 0.64 0.04 0.80 0.21 above

B.Sc.MRIT Coordinator

HOD
Department of Radiology
Head Of Dept.

Department Of Radiodiagnosis
MGM Medical College & Hospital
Comothe, Navi Mumbai-410209

Director

MGM School of Biomedical Sciences, Navi Mumbai



## **B.Sc. MRIT (CBCS) ACADEMIC YEAR 2019-20**







## **B.Sc. MRIT (CBCS) ACADEMIC YEAR 2019-20**













(Deemed to be University u/s 3 of UGC Act 1956)

Grade "A++" Accredited by NAAC

Sector 1, Kamothe Navi Mumbai-410209, Tel.No.022-27437632, 27432890

Email. sbsnm@mgmuhs.com / Website: www.mgmsbsnm.edu.in

### I st Sem I st Year B.Sc. Medical Radiology & Imaging Technology CBCS Batch 2020-21

#### Result Analysis General Biochemistry & Introduction to National English and Communication Level **Human Anatomy Part 1** Human Physiology Part 1 Nutrition Health Care System Skills Below 50% 0.17 0.14 0.07 0.21 0.00 (Failed) 50-59% 0.69 0.38 0.74 0.66 0.14 60-69% 0.10 0.41 0.11 0.14 0.21 70% and 0.03 0.07 0.07 0.00 0.66 above

B.Sc. 1st Year Coordinator

MGM School of Biomedical Sciences, Navi Mumbai





(Deemed to be University u/s 3 of UGC Act 1956)

Grade "A++" Accredited by NAAC