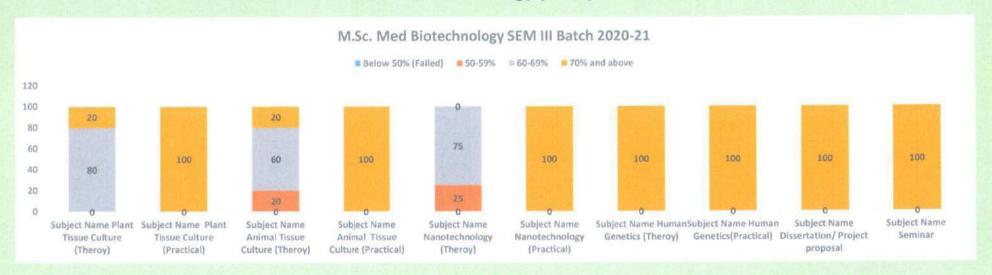

S, NAVI MUMBAI (A constituent unit of MGM INSTITUTE OF HEALTH SCIENCES)

(Deemed to be University u/s 3 of UGC Act 1956)

Grade "A++" Accredited by NAAC

Sector 1, Kamothe Navi Mumbai-410209, Tel.No.022-27437632, 27432890

Email. sbsnm@mgmuhs.com / Website: www.mgmsbsnm.edu.in

# IV Sem IInd Year M.Sc. Medical Biotechnology CBCS Batch 2020-2021

#### Result Analysis Bioethics, Biosafety, IPR & Level Educational Tour/ Filed work Dissertation Technology Transfer (Theroy) Below 50% 0 0 0 (Failed) 50-59% 0 20 0 60-69% 100 0 20 70% and 0 80 80 above

HOD Biotechnology

Director

MGM School of Biomedical Sciences, Navi Mumbai

Director



# M.Sc. Medical Biotechnology (CBCS) AY 2020-21





MGM School of Biomedical Science Kamothe, Navi Mumbai



# M.Sc. Medical Biotechnology (CBCS) AY 2020-21









## MGM SCHOOL OF BIOMEDICAL SCIENCES, NAVI MUMBAI (A constituent unit of MGM INSTITUTE OF HEALTH SCIENCES)

(Deemed to be University u/s 3 of UGC Act 1956)

Grade "A++" Accredited by NAAC

Sector 1, Kamothe Navi Mumbai-410209, Tel.No.022-27437632, 27432890

Email. sbsnm@mgmuhs.com / Website: www.mgmsbsnm.edu.in

## Ist Sem Ist Year M.Sc. Medical Biotechnology CBCS Batch 2021-2022

|                          |                          |                             |                                              | Result Analy                                    | sis                                       | A                                            |                                                     |                                                     |
|-------------------------