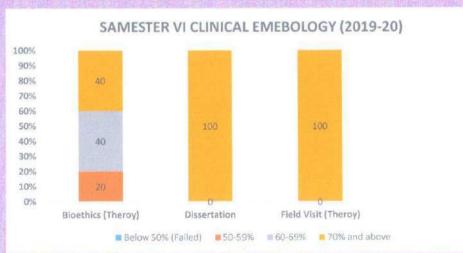

r/ Filed<br>work |
| Below<br>50%<br>(Failed) | 0                                                               | 0             | 0                               |
| 50-59%                   | 20                                                              | 0             | 0                               |
| 60-69%                   | 40                                                              | 0             | 0                               |
| 70% and above            | 40                                                              | 100           | 100                             |

I / C HOD Clinical Embryology

MGM School of Biomedical Sciences, Navi Mumbai Director

## Masters in Clinical Embryology (CBCS) AY 2019-20





## Masters in Clinical Embryology (CBCS) AY 2019-20





Director





(A constituent unit of MGM INSTITUTE OF HEALTH SCIENCES)

(Deemed to be University u/s 3 of UGC Act 1956) Grade "A++" Accredited by NAAC

Sector 1, Kamothe Navi Mumbai-410209, Tel.No.022-27437632, 27432890

Email. sbsnm@mgmuhs.com / Website: www.mgmsbsnm.edu.in

1 st Sem I st Year M.Sc. Clinical Embryology CBCS Batch 2020-21

Result Analysis General & Systematic Genetics and General & Systematic Genetics and Reproductive Relevant Gross Relevant Gross Embryology Reproductive Level Histology (Theroy) Histology (Practical) Embryology (Theroy) Hormone( (Practical) Anatomy(Theroy) Anatomy (Practical) (Practical) Hormone(Theroy) Below . 0 0 0 0 0 0 0 0 50% (Failed) 0 0 20 50-59% 0 0 0 0 40 80 0 0 40 0 60 60-69% 80 0 70% and 100 100 100 0 100 20 100 60 above

I/C HOD

Clinical Emb