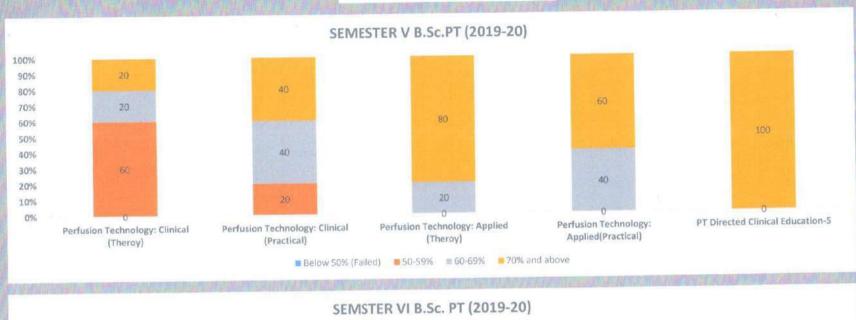

| 20                                      | 20                                            | 60                                                                   | 40                               |
| 70% and above            | 20                                      | 80                                            | 40                                                                   | 60                               |

B.Sc.PT Coordinator

HOD of CVTS

MGM School of Biomedical Sciences, Navi Mumbai

Director

MGM School of Biomedical Science

# B.Sc.PT (CBCS)- 2019-20





Director

MGM School of Biomedical Science

Tithe Nevi Mumbai



# B.Sc.PT (CBCS)- 2019-20





MGM School of Biomedical Sciences Kamothe, Navi Mumbai

KAMOTHE NAVI MUMBAI

## B.Sc.PT (CBCS)- 2019-20









# MGM SCHOOL OF BIOMEDICAL SCIENCES, NAVI MUMBAI (A constituent unit of MGM INSTITUTE OF HEALTH SCIENCES)

(Deemed to be University u/s 3 of UGC Act 1956)

Grade "A++" Accredited by NAAC

Sector 1, Kamothe Navi Mumbai-410209, Tel.No.022-27437632, 27432890

Email. sbsnm@mgmuhs.com / Website: www.mgmsbsnm.edu.in

## I st Sem I st Year B.Sc. Perfusion Technology CBCS Batch 2020-21

#### Result Analysis **English and Communication** Introduction to National General Biochemistry & Human Physiology Part I Skills **Human Anatomy Part 1** Health Care System Level Nutrition 0 0 Below 50% 0 0 0 (Failed) 0 83 33 50 67 50-59% 0 17 50 33 60-69% 33 100 0 70% and 17 17 0 above

doroum

B.Sc. I st Year Coordinator

Wirector

MGM School of Biomedical Sciences. Navi Mumbai

Director



## MGM SCHOOL