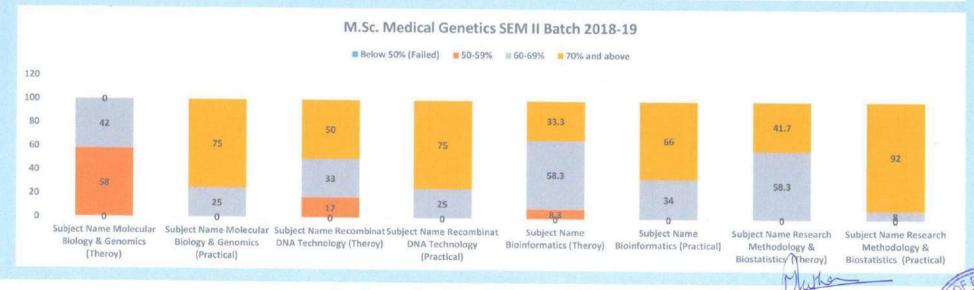

) | Dissertation   | Educational Tour/ Filed work |
| Below<br>50%<br>(Failed) | 0                                                               | 0              | 0                            |
| 50-59%                   | 9                                                               | 27             | 0                            |
| 60-69%                   | 91                                                              | 64             | 0                            |
| 70% and above            | 0                                                               | 9              | 100                          |

**HOD** of Genetics

MGM School of Biomedical Sciences, Navi Mumbai

MGM School of Dismodical Science reamothe, isasi wumbai



## M.Sc. Medical Genetics (CBCS) AY 2018-19





MGM School of Biomedical Science Kamothe, Navi Mumbai

## M.Sc. Medical Genetics (CBCS) AY 2018-19









(Deemed to be University u/s 3 of UGC Act 1956)

Grade "A+++" Accredited by NAAC
Sector I, Kamothe Navi Mumbai-410209, Tel.No.022-27437632, 27432890

Email. sbsnm@mgmuhs.com / Website: www.mgmsbsnm.edu.in

#### Ist Sem Ist Year M.Sc. Medical Genetics CBCS Batch 2019-2020

|                 |                       |                          |                                              | Result Anal                                     | ysis                                   |                                           |                                               |                                                 |
|-----------------|-----------------------|-----------------------