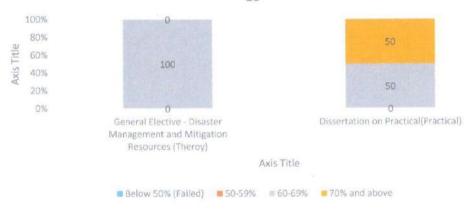

The summative assessment is conducted at the university level which includes written & practical examination. The students' achievement is categorized into,

| Levels  | Percentage          | Attainment of Outcomes                      |
|---------|---------------------|---------------------------------------------|
| Level 0 | Below 50% (Failed). | Unable to acquire all competencies (COs) of |
|         |                     | the respective course                       |
| Level 1 | 50-59%              | Have acquired all competencies (COs) of the |
|         |                     |                                             |
| Level 2 | 60-69%,             | respective course                           |
| Level 3 | 70% and above       |                                             |
|         |                     |                                             |