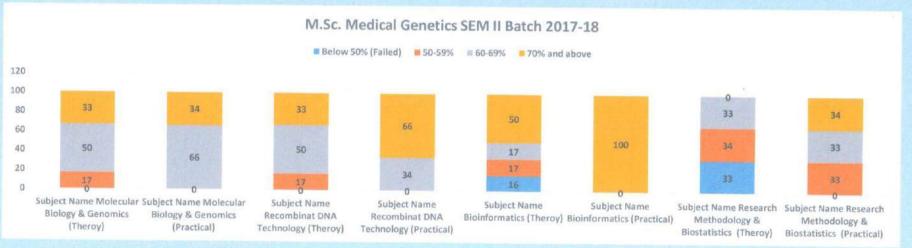

The summative assessment is conducted at the university level which includes written & practical examination. The students' achievement is categorized into,

| Levels  | Percentage          | Attainment of Outcomes                      |
|---------|---------------------|---------------------------------------------|
| Level 0 | Below 50% (Failed). | Unable to acquire all competencies (COs) of |
|         |                     | the respective course                       |
| Level 1 | 50-59%              | Have acquired all competencies (COs) of the |
|         |                     |                                             |
| Level 2 | 60-69%,             | respective course                           |
| Level 3 | 70% and above       |                                             |
|         |                     |                                             |