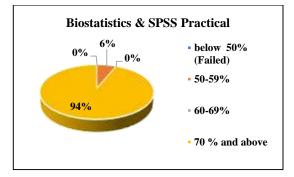

|                            | Dance & Sp<br>Theory | orts    |                            | Dance & Spractical | ports   | Biostatistic             | es & SPSS Th   | ieory | Biostatistics of      | & SPSS Prac    | tical | Rights & Pr              | Ethics, Hum<br>ofessional V<br>Theory |     | Rights &                   | Ethics, Hum<br>& Profession<br>es Practical |     | Basic ski                  | lls in patient o | care II |
|----------------------------|----------------------|---------|----------------------------|--------------------|---------|--------------------------|----------------|-------|-----------------------|----------------|-------|--------------------------|---------------------------------------|-----|----------------------------|---------------------------------------------|-----|----------------------------|------------------|---------|
| Level                      | No of students       | %       | Level                      | No of students     | %       | Level                    | No of students | %     | Level                 | No of students | %     | Level                    | No of students                        | %   | Level                      | No of students                              | %   | Level                      | No of students   | %       |
| below<br>50%<br>(Failed)   | 1                    | 1       | below<br>50%<br>(Failed)   | 0                  | 0       | below<br>50%<br>(Failed) | 0              | 0     | below 50%<br>(Failed) | 0              | 0     | below<br>50%<br>(Failed) | 0                                     | 0   | below<br>50%<br>(Failed)   | 0                                           | 0   | below<br>50%<br>(Failed)   | 0                | 0       |
| 50-59%                     | 11                   | 10      | 50-59%                     | 12                 | 11      | 50-59%                   | 2              | 13    | 50-59%                | 1              | 6     | 50-59%                   | 10                                    | 11  | 50-59%                     | 9                                           | 10  | 50-59%                     | 3                | 3       |
| 60-69%                     | 27                   | 26      | 60-69%                     | 21                 | 20      | 60-69%                   | 5              | 31    | 60-69%                | 0              | 0     | 60-69%                   | 16                                    | 18  | 60-69%                     | 15                                          | 17  | 60-69%                     | 14               | 13      |
| 70 % and above             | 66                   | 63      | 70 % and above             | 72                 | 69      | 70 % and above           | 9              | 56    | 70 % and above        | 15             | 94    | 70 % and above           | 62                                    | 70  | 70 % and above             | 64                                          | 73  | 70 % and above             | 88               | 84      |
| Total no<br>of<br>students | 105                  | 10<br>0 | Total no<br>of<br>students | 105                | 10<br>0 | Total no of students     | 16             | 100   | Total no of students  | 16             | 100   | Total no of students     | 88                                    | 100 | Total no<br>of<br>students | 88                                          | 100 | Total no<br>of<br>students | 105              | 100     |