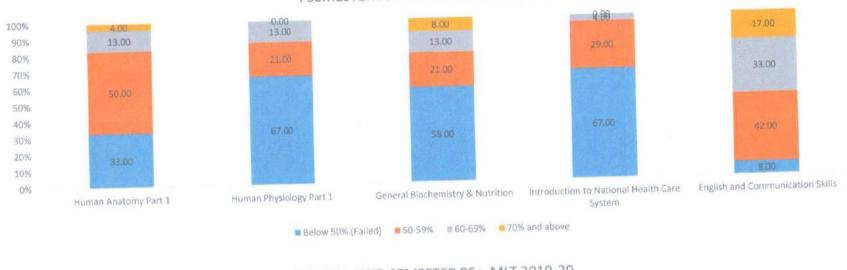

# I st Sem I st Year B.Optometry CBCS Batch 2018-19

### Result Analysis

|                          |                      |                         | result remarysis                    |                                                |                                     |
|--------------------------|----------------------|-------------------------|-------------------------------------|------------------------------------------------|-------------------------------------|
| Level                    | Human Anatomy Part 1 | Human Physiology Part 1 | General Biochemistry &<br>Nutrition | Introduction to National<br>Health Care System | English and Communication<br>Skills |
| Below<br>50%<br>(Failed) | 32                   | 11                      | 32                                  | 32                                             | 0                                   |
| 50-59%                   | 42                   | 16                      | 37                                  | 47                                             | 47                                  |
| 60-69%                   | 16                   | 32                      | 21                                  | 21                                             | 42                                  |
| 70% and above            | 11                   | 42                      | 11 .                                | 0                                              | 11                                  |