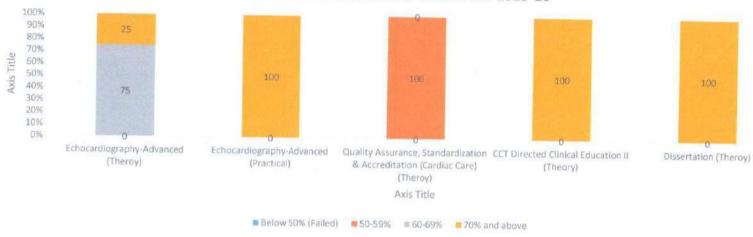

The summative assessment is conducted at the university level which includes written & practical examination. The students' achievement is categorized into,

| Levels  | Percentage          | Attainment of Outcomes                      |
|---------|---------------------|---------------------------------------------|
| Level 0 | Below 50% (Failed). | Unable to acquire all competencies (COs) of |
|         |                     | the respective course                       |
| Level 1 | 50-59%              | Have acquired all competencies (COs) of the |
|         |                     |                                             |
| Level 2 | 60-69%,             | respective course                           |
| Level 3 | 70% and above       |                                             |
|         |                     |                                             |