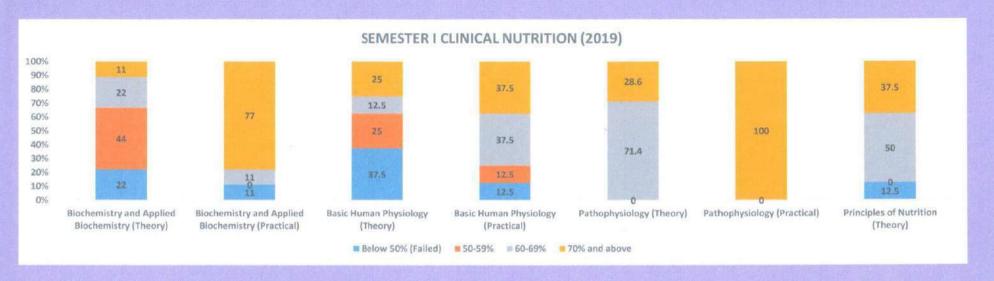

| 0                    | 0                              |  |  |  |  |  |  |  |  |  |  |
| 50-59%                   | 42.85                                                                      | 0                    | 0                              |  |  |  |  |  |  |  |  |  |  |
| 60-69%                   | 57.15                                                                      | O                    | 0                              |  |  |  |  |  |  |  |  |  |  |
| 70% and<br>above         | o                                                                          | 100                  | 100                            |  |  |  |  |  |  |  |  |  |  |

Clinical Nutrition

MGM School of Biomedical Sciences, Navi Mumbai



### M.Sc. CLINICAL NUTRITION (CBCS) AY 2019





MGM School of School Science
Ramothe, Handel Science

NAVI MUMBAI

### M.Sc. CLINICAL NUTRITION (CBCS) AY 2019





KAMOTHE MGM School of Flomedical Science MUMBAI Lampine ivsvi Mumbai

NAVI



(Deemed to be University u/s 3 of UGC Act 1956)

Grade "A++" Accredited by NAAC

Sector 1, Kamothe Navi Mumbai-410209, Tel.No.022-27437632, 27432890

Email. sbsnm@mgmuhs.com / Website: www.mgmsbsnm.edu.in

#### I st Sem I st Year M.Sc. Clinical Nutrtion CBCS Batch 2020-21

#### Result Analysis

|                          |                                                   |                                                      | 1020                            | ACT CONTRACTOR OF THE PROPERTY |                          |                             |                                     |
|-------