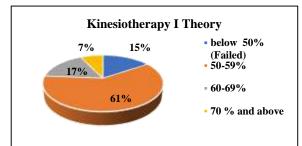

# Grade 'A++' Accredited by NAAC MGM SCHOOL OF PHYSIOTHERAPY

Sector-1, Kamothe, Navi Mumbai – 410209

Semester I (Batch: 2021-2022)

Date: 12/07/2022

| Human A                    | natomy I        | Theory |                       | Anatomy lactical | I   |                          | Physiology<br>heory | I       |                            | n Physiole<br>Practical | ogy I | Kinesio                    | therapy I       | Theory | Kinesiot                 | herapy I Pr    | actical |
|----------------------------|-----------------|--------|-----------------------|------------------|-----|--------------------------|---------------------|---------|----------------------------|-------------------------|-------|----------------------------|-----------------|--------|--------------------------|----------------|---------|
| Level                      | No of studen ts | %      | Level                 | No of studen ts  | %   | Level                    | No of student s     | %       | Level                      | No of studen ts         | %     | Level                      | No of studen ts | %      | Level                    | No of students | %       |
| below<br>50%<br>(Failed)   | 7               | 7      | below 50%<br>(Failed) | 0                | 0   | below<br>50%<br>(Failed) | 6                   | 6       | below<br>50%<br>(Failed)   | 1                       | 1     | below<br>50%<br>(Failed)   | 15              | 15     | below<br>50%<br>(Failed) | 0              | 0       |
| 50-59%                     | 55              | 57     | 50-59%                | 5                | 5   | 50-59%                   | 47                  | 48      | 50-59%                     | 15                      | 15    | 50-59%                     | 59              | 61     | 50-59%                   | 11             | 11      |
| 60-69%                     | 26              | 27     | 60-69%                | 29               | 30  | 60-69%                   | 31                  | 32      | 60-69%                     | 40                      | 41    | 60-69%                     | 16              | 16     | 60-69%                   | 55             | 57      |
| 70 % and above             | 9               | 9      | 70 % and above        | 63               | 65  | 70 % and above           | 13                  | 13      | 70 % and above             | 41                      | 42    | 70 % and above             | 7               | 7      | 70 % and above           | 31             | 32      |
| Total no<br>of<br>students | 97              | 100    | Total no of students  | 97               | 100 | Total no of students     | 97                  | 10<br>0 | Total no<br>of<br>students | 97                      | 100   | Total no<br>of<br>students | 97              | 100    | Total no of students     | 97             | 100     |