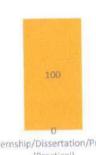

### Result Analysis

| Level                    | Contact Lens II<br>(Theroy) | Contact Lens II<br>(Practical) | Sports Vision<br>(Theroy) | Peadritric & Geriatric<br>Optometry (Theory) | Peadritric &<br>Geriatric Optometry<br>(Practical) | Occupational<br>Optometry<br>(Theory) | BOPTOM Directed clinical Education III (Practical) |
|--------------------------|-----------------------------|--------------------------------|---------------------------|----------------------------------------------|----------------------------------------------------|---------------------------------------|----------------------------------------------------|
| Below<br>50%<br>(Failed) | 0                           | 0                              | 0                         | 0                                            | 0                                                  | 0                                     | 0                                                  |
| 50-59%                   | 0                           | 0                              | 0                         | 40                                           | 0                                                  | 27                                    | 0                                                  |
| 60-69%                   | 27                          | 100                            | 40                        | 46                                           | 100                                                | 20                                    | 26                                                 |
| 70% and above            | 73                          | 0                              | 60                        | 14                                           | 0                                                  | 53                                    | 73                                                 |