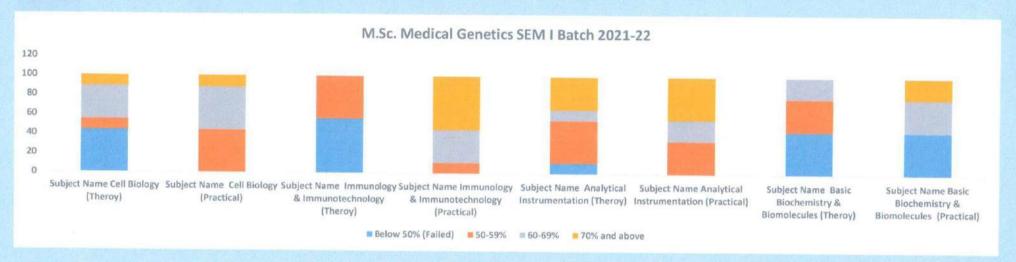

| 22                                          | 44                                    | 22                                       | 34                      | 22                            | 44                                                  | 22                                                    |
| 70% and above            | 33                                       | 67                                          | 34                                    | 56                                       | 0                       | 56                            | 56                                                  | 78                                                    |

**HOD of Genetics** 

MGM School of Biomedical Sciences, Navi Mumbai

## M.Sc. Medical Genetics (CBCS) AY 2021-22





OF BIO-MEDICAL STATE OF BIO-ME



#### MGM SCHOOL OF BIOMEDICAL SCIENCES. NAVI MUMBAI

(A constituent unit of MGM INSTITUTE OF HEALTH SCIENCES) (Deemed University u/s 3 of UGC Act 1956)

Grade "A" Accredited by NAAC

Sector 1, Kamothe Navi Mumbai-410209, Tel No.022-27437632, 27432890

Finail abson@ingmula.com / Website www.ingmisbsrum.cdirin

|                      |                                                                      |      |                      |                   |     | N                                                   | 1.Sc. M           | edi | cal Genetics