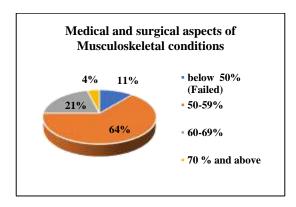

# Grade 'A++' Accredited by NAAC MGM SCHOOL OF PHYSIOTHERAPY

Sector-1, Kamothe, Navi Mumbai – 410209

Semester V (Batch: 2019-2020)

|                       | surgical aspects<br>eletal conditions |     | Cardiovascul          | and surgical<br>ar, Respirat<br>and<br>medical con | tory disorders |                       | of movement of the order of the |     | Diagnosis of movem    | ent dysfuncti<br>actical | on and ICF | Pu                    | blic Health    | Theory |
|-----------------------|---------------------------------------|-----|-----------------------|----------------------------------------------------|----------------|-----------------------|--------------------------------------------------------------------------------------------------------------------------------------------------------------------------------------------------------------------------------------------------------------------------------------------------------------------------------------------------------------------------------------------------------------------------------------------------------------------------------------------------------------------------------------------------------------------------------------------------------------------------------------------------------------------------------------------------------------------------------------------------------------------------------------------------------------------------------------------------------------------------------------------------------------------------------------------------------------------------------------------------------------------------------------------------------------------------------------------------------------------------------------------------------------------------------------------------------------------------------------------------------------------------------------------------------------------------------------------------------------------------------------------------------------------------------------------------------------------------------------------------------------------------------------------------------------------------------------------------------------------------------------------------------------------------------------------------------------------------------------------------------------------------------------------------------------------------------------------------------------------------------------------------------------------------------------------------------------------------------------------------------------------------------------------------------------------------------------------------------------------------------|-----|-----------------------|--------------------------|------------|-----------------------|----------------|--------|
| Level                 | No of students                        | %   | Level                 | No of students                                     | %              | Level                 | No of students                                                                                                                                                                                                                                                                                                                                                                                                                                                                                                                                                                                                                                                                                                                                                                                                                                                                                                                                                                                                                                                                                                                                                                                                                                                                                                                                                                                                                                                                                                                                                                                                                                                                                                                                                                                                                                                                                                                                                                                                                                                                                                                 | %   | Level                 | No of students           | %          | Level                 | No of students | %      |
| below 50%<br>(Failed) | 11                                    | 11  | below 50%<br>(Failed) | 24                                                 | 24             | below 50%<br>(Failed) | 3                                                                                                                                                                                                                                                                                                                                                                                                                                                                                                                                                                                                                                                                                                                                                                                                                                                                                                                                                                                                                                                                                                                                                                                                                                                                                                                                                                                                                                                                                                                                                                                                                                                                                                                                                                                                                                                                                                                                                                                                                                                                                                                              | 3   | below 50%<br>(Failed) | 4                        | 4          | below 50%<br>(Failed) | 5              | 5      |
| 50-59%                | 64                                    | 64  | 50-59%                | 67                                                 | 67             | 50-59%                | 62                                                                                                                                                                                                                                                                                                                                                                                                                                                                                                                                                                                                                                                                                                                                                                                                                                                                                                                                                                                                                                                                                                                                                                                                                                                                                                                                                                                                                                                                                                                                                                                                                                                                                                                                                                                                                                                                                                                                                                                                                                                                                                                             | 62  | 50-59%                | 51                       | 51         | 50-59%                | 32             | 30     |
| 60-69%                | 21                                    | 21  | 60-69%                | 9                                                  | 9              | 60-69%                | 31                                                                                                                                                                                                                                                                                                                                                                                                                                                                                                                                                                                                                                                                                                                                                                                                                                                                                                                                                                                                                                                                                                                                                                                                                                                                                                                                                                                                                                                                                                                                                                                                                                                                                                                                                                                                                                                                                                                                                                                                                                                                                                                             | 31  | 60-69%                | 38                       | 38         | 60-69%                | 38             | 36     |
| 70 % and above        | 4                                     | 4   | 70 % and above        | 0                                                  | 0              | 70 % and above        | 4                                                                                                                                                                                                                                                                                                                                                                                                                                                                                                                                                                                                                                                                                                                                                                                                                                                                                                                                                                                                                                                                                                                                                                                                                                                                                                                                                                                                                                                                                                                                                                                                                                                                                                                                                                                                                                                                                                                                                                                                                                                                                                                              | 4   | 70 % and above        | 7                        | 7          | 70 % and above        | 30             | 29     |
| Total no of students  | 100                                   | 100 | Total no of students  | 100                                                | 100            | Total no of students  | 100                                                                                                                                                                                                                                                                                                                                                                                                                                                                                                                                                                                                                                                                                                                                                                                                                                                                                                                                                                                                                                                                                                                                                                                                                                                                                                                                                                                                                                                                                                                                                                                                                                                                                                                                                                                                                                                                                                                                                                                                                                                                                                                            | 100 | Total no of students  | 100                      | 100        | Total no of students  | 105            | 100    |