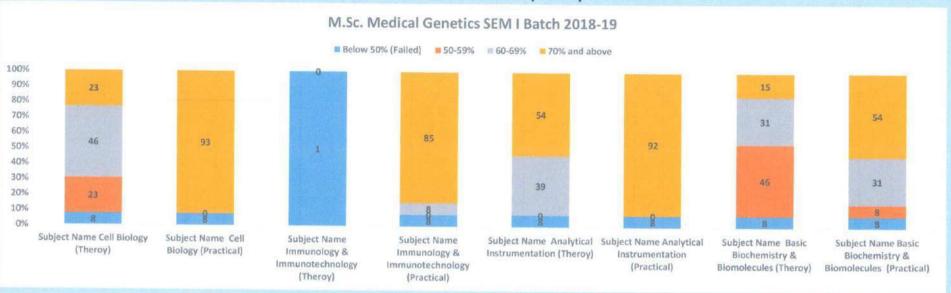

oy) | Dissertation   | Educational Tour/ Filed work |
| Below<br>50%<br>(Failed) | 0                                                               | 0              | 0                            |
| 50-59%                   | 9                                                               | 27             | 0                            |
| 60-69%                   | 91                                                              | 64             | 0                            |
| 70% and above            | 0                                                               | 9              | 100                          |

**HOD** of Genetics

MGM School of Biomedical Sciences, Navi Mumbai

MGM School of Dismodical Science reamothe, isasi wumbai



## M.Sc. Medical Genetics (CBCS) AY 2018-19





MGM School of Biomedical Science Kamothe, Navi Mumbai

## M.Sc. Medical Genetics (CBCS) AY 2018-19









(Deemed to be University u/s 3 of UGC Act 1956)

Grade "A+++" Accredited by NAAC
Sector I, Kamothe Navi Mumbai-410209, Tel.No.022-27437632, 27432890

Email. sbsnm@mgmuhs.com / Website: www.mgmsbsnm.edu.in

#### Ist Sem Ist Year M.Sc. Medical Genetics CBCS Batch 2019-2020

|                 |                       |                          |                                              | Result Anal                                     | ysis                                   |                                           |                                               |                                                 |
|-----------------|-----------------------|---------------------