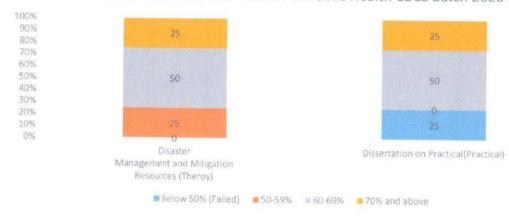

The summative assessment is conducted at the university level which includes written & practical examination. The students' achievement is categorized into,

| Levels  | Percentage          | Attainment of Outcomes                      |
|---------|---------------------|---------------------------------------------|
| Level 0 | Below 50% (Failed). | Unable to acquire all competencies (COs) of |
|         |                     | the respective course                       |
| Level 1 | 50-59%              | Have acquired all competencies (COs) of the |
|         |                     |                                             |
| Level 2 | 60-69%,             | respective course                           |
| Level 3 | 70% and above       |                                             |
|         |                     |                                             |