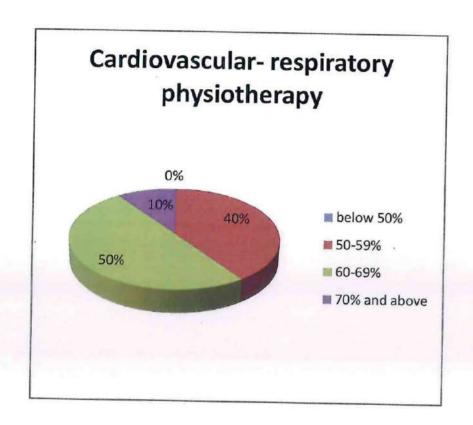

|               | •                 |           | 1             | IV Year BPT    | Regular<br>esult Anal | Batch 2021-22<br>ysis |                  |           |               |                |    |
|---------------|-------------------|-----------|---------------|----------------|-----------------------|-----------------------|------------------|-----------|---------------|----------------|----|
| Musculosi     | celetal Physiothe | гару      | Neuro         | Physiotherapy  |                       | Cardiovascular- F     | Respiratory Phys | iotherapy | Community     | / Physiotherap | у  |
| level         | No of students    | %         | level         | No of students | %                     | level                 | No of students   | %         | level         | No of students | %  |
| below 50%     | 0                 | 0         | below 50%     | 0              | 0                     | below 50%             | 0                | 0         | below 50%     | 0              | 0  |
| 50-59%        | 18                | 33.962264 | 50-59%        | 8              | 15.6863               | 50-59%                | 20               | 40        | 50-59%        | 6              | 12 |
| 60-69%        | 33                | 62.264151 | 60-69%        | 37             | 72.549                | 60-69%                | 25               | 50        | 60-69%        | 35             | 70 |
| 70% and above | 2                 | 3.7735849 | 70% and above | 6              | 11.7647               | 70% and above         | 5                | 10        | 70% and above | 9              | 18 |