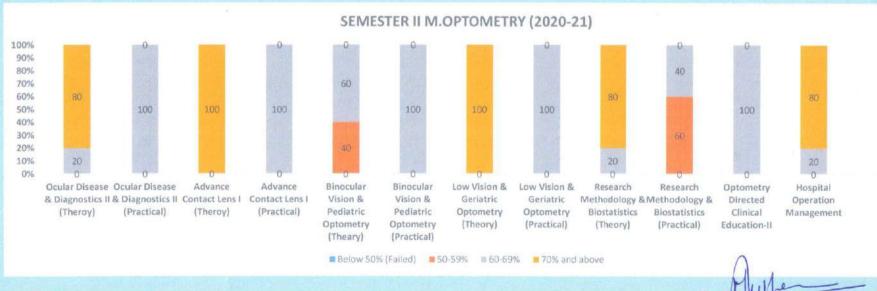

------|----------------------|-------------------------------------------------|
| Below<br>50%<br>(Failed) | 0                                            | 0                    | 0                                               |
| 50-59%                   | 0                                            | 0                    | 0                                               |
| 60-69%                   | 60                                           | 20                   | 80                                              |
| 70%<br>and<br>above      | 40                                           | 80                   | 20                                              |

M. Optometry Coordinator

MGM School of Biomedical Sciences, Navi Mumbai

Director



# M. Optometry (CBCS) AY 2020-21





MGM School of Biomedical Science Kamothe, Navi Mumbai OF BIO-MED NAVI NAVI NAVI NAVI NAVI



# (A constituent unit of MGM INSTITUTE OF HEALTH SCIENCES)

(Deemed University u/s 3 of UGC Act 1956)

Grade "A" Accredited by NAAC

Sector 1. Kamothe Navi Mumbai-410209. Tel No.022-27437632, 27432890

Email. sbsnm@mgmuhs.com / Website. www.mgmsbsnm.edu.in

|                                |                    | -     |                                     |                |       |                      | M.           | Op