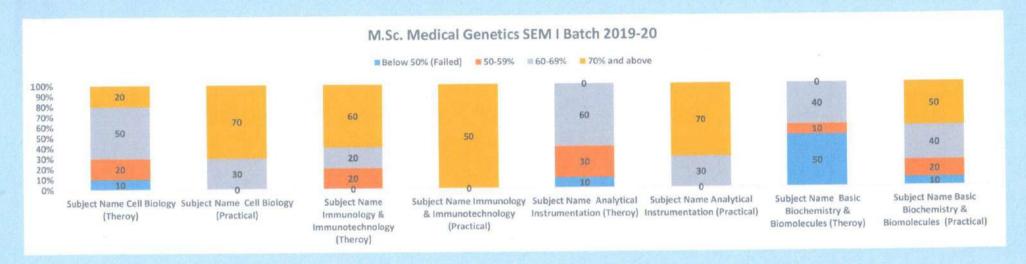

PR<br>& Technology Transfer<br>(Theroy) | Dissertation    | Educational Tour/ Filed<br>work |
| Below<br>50%<br>(Failed) | 0                                                               | 0               | 0                               |
| 50-59%                   | 10                                                              | 20              | 0                               |
| 60-69%                   | 80                                                              | 0               | 10                              |
| 70% and<br>above         | 10                                                              | 80              | 90                              |

**HOD of Genetics** 

MGM School of Biomedical Sciences, Navi Mumbai



## M.Sc. Medical Genetics (CBCS) AY 2019-20





### M.Sc. Medical Genetics (CBCS) AY 2019-20









(Deemed to be University u/s 3 of UGC Act 1956)

Grade "A++" Accredited by NAAC

Sector 1, Kamothe Navi Mumbai-410209, Tel.No.022-27437632, 27432890

Email. sbsnm@mgmuhs.com / Website: www.mgmsbsnm.edu.in

## Ist Sem Ist Year M.Sc. Medical Genetics CBCS Batch 2020-2021

|                          |                       |                             |                                              | Result Analysis                                 |                                           |                                              |                                                  |                                                     |
|--------------------------|-----------------------|-----------------------------|-------------