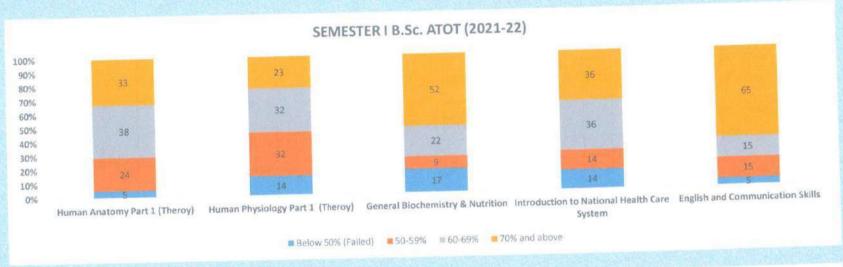

# I st Sem I st Year B.Optometry CBCS Batch 2018-19

### Result Analysis

|                          |                      |                         | result remarysis                    |                                                |                                     |
|--------------------------|----------------------|-------------------------|-------------------------------------|------------------------------------------------|-------------------------------------|
| Level                    | Human Anatomy Part 1 | Human Physiology Part 1 | General Biochemistry &<br>Nutrition | Introduction to National<br>Health Care System | English and Communication<br>Skills |
| Below<br>50%<br>(Failed) | 32                   | 11                      | 32                                  | 32                                             | 0                                   |
| 50-59%                   | 42                   | 16                      | 37                                  | 47                                             | 47                                  |
| 60-69%                   | 16                   | 32                      | 21                                  | 21                                             | 42                                  |
| 70% and above            | 11                   | 42                      | 11 .                                | 0                                              | 11                                  |