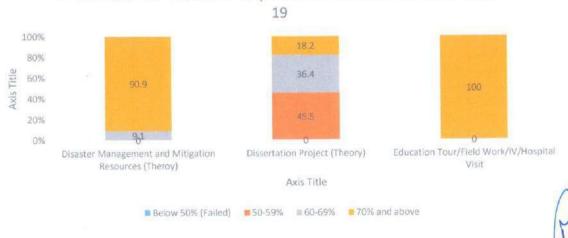

The summative assessment is conducted at the university level which includes written & practical examination. The students' achievement is categorized into,

| Levels  | Percentage          | Attainment of Outcomes                      |
|---------|---------------------|---------------------------------------------|
| Level 0 | Below 50% (Failed). | Unable to acquire all competencies (COs) of |
|         |                     | the respective course                       |
| Level 1 | 50-59%              | Have acquired all competencies (COs) of the |
|         |                     |                                             |
| Level 2 | 60-69%,             | respective course                           |
| Level 3 | 70% and above       |                                             |
|         |                     |                                             |