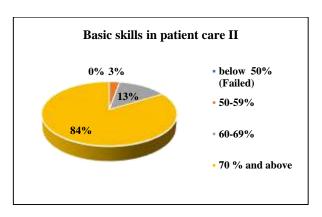

|                            | Dance & Sp<br>Theory | orts    |                            | Dance & Spractical | ports   | Biostatistic             | es & SPSS Th   | ieory | Biostatistics of      | & SPSS Prac    | tical | Rights & Pr              | Ethics, Hum<br>ofessional V<br>Theory |     | Rights &                   | Ethics, Hum<br>& Profession<br>es Practical |     | Basic ski                  | lls in patient o | care II |
|----------------------------|----------------------|---------|----------------------------|--------------------|---------|--------------------------|----------------|-------|-----------------------|----------------|-------|--------------------------|---------------------------------------|-----|----------------------------|---------------------------------------------|-----|----------------------------|------------------|---------|
| Level                      | No of students       | %       | Level                      | No of students     | %       | Level                    | No of students | %     | Level                 | No of students | %     | Level                    | No of students                        | %   | Level                      | No of students                              | %   | Level                      | No of students   | %       |
| below<br>50%<br>(Failed)   | 1                    | 1       | below<br>50%<br>(Failed)   | 0                  | 0       | below<br>50%<br>(Failed) | 0              | 0     | below 50%<br>(Failed) | 0              | 0     | below<br>50%<br>(Failed) | 0                                     | 0   | below<br>50%<br>(Failed)   | 0                                           | 0   | below<br>50%<br>(Failed)   | 0                | 0       |
| 50-59%                     | 11                   | 10      | 50-59%                     | 12                 | 11      | 50-59%                   | 2              | 13    | 50-59%                | 1              | 6     | 50-59%                   | 10                                    | 11  | 50-59%                     | 9                                           | 10  | 50-59%                     | 3                | 3       |
| 60-69%                     | 27                   | 26      | 60-69%                     | 21                 | 20      | 60-69%                   | 5              | 31    | 60-69%                | 0              | 0     | 60-69%                   | 16                                    | 18  | 60-69%                     | 15                                          | 17  | 60-69%                     | 14               | 13      |
| 70 % and above             | 66                   | 63      | 70 % and above             | 72                 | 69      | 70 % and above           | 9              | 56    | 70 % and above        | 15             | 94    | 70 % and above           | 62                                    | 70  | 70 % and above             | 64                                          | 73  | 70 % and above             | 88               | 84      |
| Total no<br>of<br>students | 105                  | 10<br>0 | Total no<br>of<br>students | 105                | 10<br>0 | Total no of students     | 16             | 100   | Total no of students  | 16             | 100   | Total no of students     | 88                                    | 100 | Total no<br>of<br>students | 88                                          | 100 | Total no<br>of<br>students | 105              | 100     |