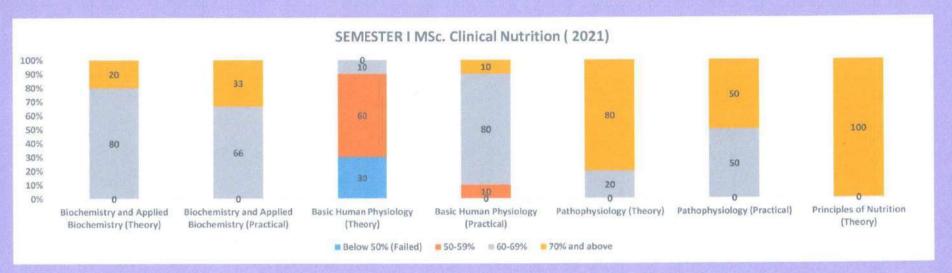

| 20                                      | 30                                         | 60                         | 70                                       | 40                                                 | 10                                                    | 50                                          |
| 70% and above            | 0                                       | 70                                         | 30                         | o                                        | 60                                                 | 90                                                    | 30                                          |

I/C HOD Clinical Nutrition

MGM School of Biomedical Sciences, Navi Mumbai

### M.Sc. CLINICAL NUTRITION (CBCS) AY 2021









#### MGM SCHOOL OF BIOMEDICAL SCIENCES, NAVI MUMBAI

(A constituent unit of MGM INSTITUTE OF HEALTH SCIENCES)

(Deemed University to/s 3 of UGC Act 1956) Grade A Accredited by NAAC

Sector I, Kamothe Navi Mumbai-410209, Tel No 022-27437632 27432890

frmail, shortwa myone's com/ Website, wow ingreadsom calcan

#### M.Sc. Clinical Nutrition

M.Sc. Clinical Nutrition (CBCS) Batch 2018-19 Semester-I

|                     | (Theory) (Practical) |                           |                      |                   | mistry | Basic Human Physiology (Theory) |                   |      | Basic Human Physiology (Practical)