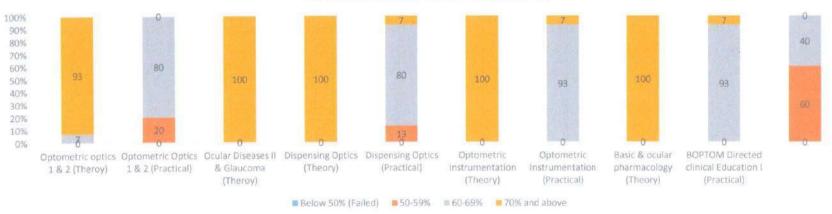

# IV Sem II nd Year B. Optometry CBCS Batch 2018-19

### · Result Analysis

| Level                    | Optometric<br>optics I & II<br>(Theroy) | Optometric<br>Optics I & II<br>(Practical) | Ocular Diseases II<br>& Glaucoma<br>(Theroy) | Dispensing Optics<br>(Theory) | Dispensing Optics<br>(Practical) | Optometric<br>Instrumentation<br>(Theory) | Optometric<br>Instrumentation<br>(Practical) | Basic & ocular<br>pharmacology<br>(Theory) | BOPTOM Directed clinical Education I (Practical) | Biostatistics &<br>Research<br>Methodology<br>(Theory) |
|--------------------------|-----------------------------------------|--------------------------------------------|----------------------------------------------|-------------------------------|----------------------------------|-------------------------------------------|----------------------------------------------|--------------------------------------------|--------------------------------------------------|--------------------------------------------------------|
| Below<br>50%<br>(Failed) | 0                                       | 0                                          | 0                                            | o                             | 0 .                              | 0                                         | 0                                            | 0                                          | 0                                                | 0                                                      |
| 50-59%                   | 0                                       | 20                                         | 0                                            | 0                             | 13                               | 0                                         | 0                                            | 0                                          | 0                                                | 60                                                     |
| 60-69%                   | 7                                       | 80                                         | 0                                            | 0                             | 80                               | 0                                         | 93                                           | 0                                          | 93                                               | 40                                                     |
| 0% and<br>above          | 93                                      | 0                                          | 100                                          | 100                           | 7                                | 100                                       | 7                                            | 100                                        | 7                                                | 0                                                      |