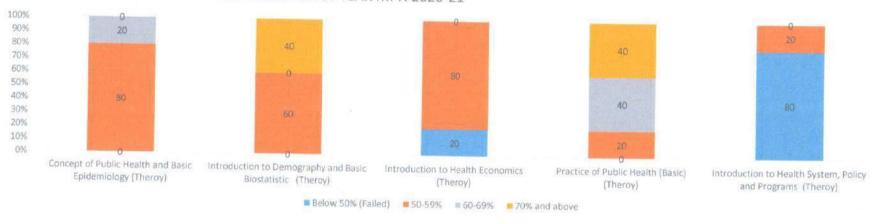

---------------------|--------------------------------------|
| Below 50%<br>(Failed) | 0                                                           | 25                                   |
| 50-59%                | 25                                                          | 0                                    |
| 60-69% 50             |                                                             | 50                                   |
| 70% and above         | 25                                                          | 25                                   |

Coordinator

HOD

Community Medicine Department Professor & Head

Dept of Community Medicine

M G & Medical College,
Kamothe, Navi Mumbai-410209

MGM School of Biomedical Sciences, NM



#### I ST SEMESTER I ST YEAR MPH 2020-21



#### II ND SEMESTER I YEAR MPH 2020-21





#### III RD SEMESTER II YEAR MPH 2020-21



#### IV th Sem II nd Year Master of Public Health CBCS Batch 2020-21







### MGM SCHOOL OF BIOMEDICAL SCIENCES, NAVI MUMBAI

(A constituent unit of MGM INSTITUTE OF HEALTH SCIENCES)

(Deemed to be University u/s 3 of UGC Act 1956) Grade "A++" Accredited by NAAC

Sector 1, Kamothe Navi Mumbai-410209, Tel.No.022-27437632, 27432890

Email. sbsnm@mgmuhs.com / Website: www.mgmsbsnm.edu.in

#### 1st Sem 1st Year Master of Public Health CBCS Batch 2021-22

#### Result Analysis

| Level                    | Concept of Public Health and<br>Basic Epidemiology (Theroy) | Introduction to Demography<br>and Basic Biostatistic (Theroy) | Introduction to Health<br>Economics (Theroy) | Practice of Public Health<br>