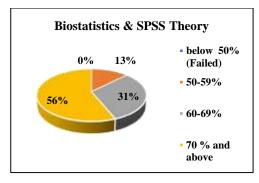

|                            | Dance & Sp<br>Theory | orts    |                            | Dance & Spractical | ports   | Biostatistic             | es & SPSS Th   | ieory | Biostatistics of      | & SPSS Prac    | tical | Rights & Pr              | Ethics, Hum<br>ofessional V<br>Theory |     | Rights &                   | Ethics, Hum<br>& Profession<br>es Practical |     | Basic ski                  | lls in patient o | care II |
|----------------------------|----------------------|---------|----------------------------|--------------------|---------|--------------------------|----------------|-------|-----------------------|----------------|-------|--------------------------|---------------------------------------|-----|----------------------------|---------------------------------------------|-----|----------------------------|------------------|---------|
| Level                      | No of students       | %       | Level                      | No of students     | %       | Level                    | No of students | %     | Level                 | No of students | %     | Level                    | No of students                        | %   | Level                      | No of students                              | %   | Level                      | No of students   | %       |
| below<br>50%<br>(Failed)   | 1                    | 1       | below<br>50%<br>(Failed)   | 0                  | 0       | below<br>50%<br>(Failed) | 0              | 0     | below 50%<br>(Failed) | 0              | 0     | below<br>50%<br>(Failed) | 0                                     | 0   | below<br>50%<br>(Failed)   | 0                                           | 0   | below<br>50%<br>(Failed)   | 0                | 0       |
| 50-59%                     | 11                   | 10      | 50-59%                     | 12                 | 11      | 50-59%                   | 2              | 13    | 50-59%                | 1              | 6     | 50-59%                   | 10                                    | 11  | 50-59%                     | 9                                           | 10  | 50-59%                     | 3                | 3       |
| 60-69%                     | 27                   | 26      | 60-69%                     | 21                 | 20      | 60-69%                   | 5              | 31    | 60-69%                | 0              | 0     | 60-69%                   | 16                                    | 18  | 60-69%                     | 15                                          | 17  | 60-69%                     | 14               | 13      |
| 70 % and above             | 66                   | 63      | 70 % and above             | 72                 | 69      | 70 % and above           | 9              | 56    | 70 % and above        | 15             | 94    | 70 % and above           | 62                                    | 70  | 70 % and above             | 64                                          | 73  | 70 % and above             | 88               | 84      |
| Total no<br>of<br>students | 105                  | 10<br>0 | Total no<br>of<br>students | 105                | 10<br>0 | Total no of students     | 16             | 100   | Total no of students  | 16             | 100   | Total no of students     | 88                                    | 100 | Total no<br>of<br>students | 88                                          | 100 | Total no<br>of<br>students | 105              | 100     |