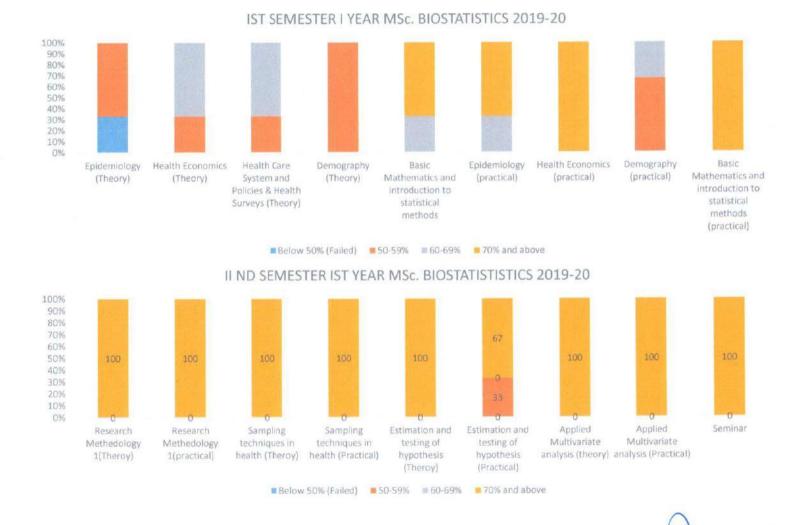

|
| 60-69%                | 0                                                                                  | 100                                                                         | 67                  | 0                                                                    |
| 70% and above         | 0                                                                                  | 0                                                                           | 0                   | 100                                                                  |

MHA Coordinator

Community Medicine Department
Professor & Head

Dept of Community Medicine

M G W Medical College,

Kamothe, Navi Mumbai-410209

MGM School of Biomedical Sciences, Navi Mumbai







#### III RD SEMESTER II ND YEAR MSc. 2019-20



#### IV th SEMESTER IInd YEAR MSc.2019-20



MGM School of Biomedical Science





(Deemed to be University u/s 3 of UGC Act 1956)

Grade "A++" Accredited by NAAC

Sector 1, Kamothe Navi Mumbai-410209, Tel.No.022-27437632, 27432890

Email. sbsnm@mgmuhs.com / Website: www.mgmsbsnm.edu.in

#### I st Sem I st Year M.Sc.Biostatistics CBCS Batch 2021-22

#### Result Analysis

| Level                    | Epidemiology<br>(Theory) | Health Economics<br>(Theory) | Health Care System<br>and Policies &<br>Health Surveys<br>(Theory) | Demography<br>(Theory) | Basic Mathematics and<br>introduction to<br>statistical methods | Epidemiology<br>(practical) | Health Economics<br>(practical) | Demography<br>(practical) | Basic Mathematics<br>and introducti