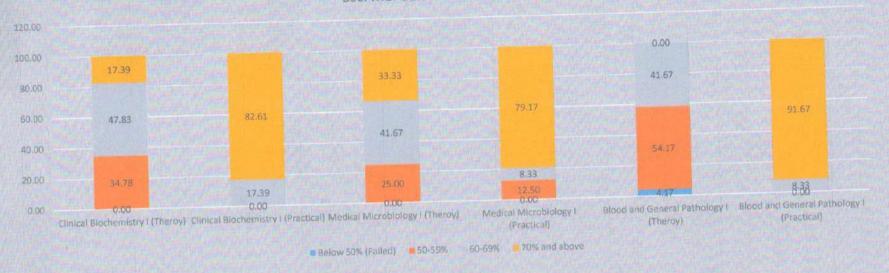

# Grade 'A++' Accredited by NAAC MGM SCHOOL OF PHYSIOTHERAPY

Sector-1, Kamothe, Navi Mumbai – 410209

**Semester II (Batch: 2020-2021)** 

Date: 07/04/2022

| Human Ar              | natomy II T     | Γheory | Human                 | Anatomy II Pr  | actical | Human Phy             | siology II The | eory | Human Physi           | ology II Prac  | ctical | Kinesioth             | nerapy II The  | ory | Kinesioth             | erapy II Pract | tical |
|-----------------------|-----------------|--------|-----------------------|----------------|---------|-----------------------|----------------|------|-----------------------|----------------|--------|-----------------------|----------------|-----|-----------------------|----------------|-------|
| Level                 | No of studen ts | %      | Level                 | No of students | %       | Level                 | No of students | %    | Level                 | No of students | %      | Level                 | No of students | %   | Level                 | No of students | %     |
| below 50%<br>(Failed) | 0               | 0      | below 50%<br>(Failed) | 0              | 0       | below 50%<br>(Failed) | 1              | 1    | below 50%<br>(Failed) | 0              | 0      | below 50%<br>(Failed) | 0              | 0   | below 50%<br>(Failed) | 0              | 0     |
| 50-59%                | 34              | 38     | 50-59%                | 6              | 7       | 50-59%                | 43             | 45   | 50-59%                | 2              | 2      | 50-59%                | 52             | 54  | 50-59%                | 4              | 4     |
| 60-69%                | 52              | 58     | 60-69%                | 29             | 32      | 60-69%                | 39             | 41   | 60-69%                | 14             | 15     | 60-69%                | 41             | 43  | 60-69%                | 38             | 40    |
| 70 % and above        | 4               | 4      | 70 % and above        | 55             | 61      | 70 % and above        | 12             | 13   | 70 % and above        | 79             | 83     | 70 % and above        | 3              | 3   | 70 % and above        | 54             | 56    |
| Total no of students  | 90              | 100    | Total no of students  | 90             | 100     | Total no of students  | 95             | 100  | Total no of students  | 95             | 100    | Total no of students  | 96             | 100 | Total no of students  | 96             | 100   |

| Thermal               | Agents Theo    | ory | Thermal A             | Agents Practic | al  | Biochemi               | stry Theory |         | Environmental         | Sciences II T  | heory | Environmental         | Sciences II Pr | actical |                          | tion to basic sl<br>atient care II | kills in |
|-----------------------|----------------|-----|-----------------------|----------------|-----|------------------------|-------------|---------|-----------------------|----------------|-------|-----------------------|----------------|---------|--------------------------|------------------------------------|----------|
| Level                 | No of students | %   | Level                 | No of students | %   | Level No of students % |             | %       | Level                 | No of students | %     | Level                 | No of students | %       | Level                    | No of students                     | %        |
| below 50%<br>(Failed) | 0              | 0   | below 50%<br>(Failed) | 1              | 1   | below 50%<br>(Failed)  | 1           | 1       | below 50%<br>(Failed) | 3              | 3     | below 50%<br>(Failed) | 1              | 1       | below<br>50%<br>(Failed) | 0                                  | 0        |
| 50-59%                | 23             | 23  | 50-59%                | 5              | 5   | 50-59%                 | 61          | 66      | 50-59%                | 35             | 35    | 50-59%                | 0              | 0       | 50-59%                   | 0                                  | 0        |
| 60-69%                | 34             | 35  | 60-69%                | 20             | 20  | 60-69%                 | 19          | 20      | 60-69%                | 53             | 54    | 60-69%                | 2              | 2       | 60-69%                   | 2                                  | 2        |
| 70 % and above        | 41             | 42  | 70 % and above        | 72             | 73  | 70 % and above         | 12          | 13      | 70 % and above        | 8              | 8     | 70 % and above        | 96             | 97      | 70 % and above           | 91                                 | 98       |
| Total no of students  | 98             | 100 | Total no of students  | 98             | 100 | Total no of students   | 93          | 10<br>0 | Total no of students  | 99             | 100   | Total no of students  | 99             | 100     | Total no of students     | 93                                 | 100      |