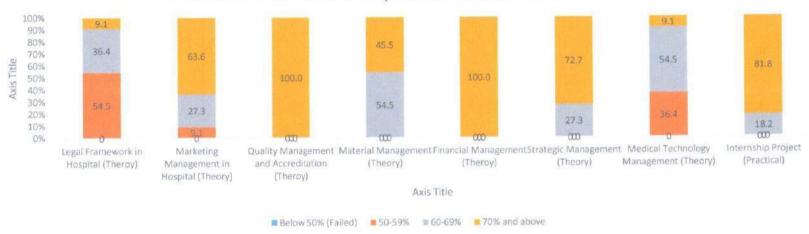

The summative assessment is conducted at the university level which includes written & practical examination. The students' achievement is categorized into,

| Levels  | Percentage          | Attainment of Outcomes                      |
|---------|---------------------|---------------------------------------------|
| Level 0 | Below 50% (Failed). | Unable to acquire all competencies (COs) of |
|         |                     | the respective course                       |
| Level 1 | 50-59%              | Have acquired all competencies (COs) of the |
|         |                     |                                             |
| Level 2 | 60-69%,             | respective course                           |
| Level 3 | 70% and above       |                                             |
|         |                     |                                             |