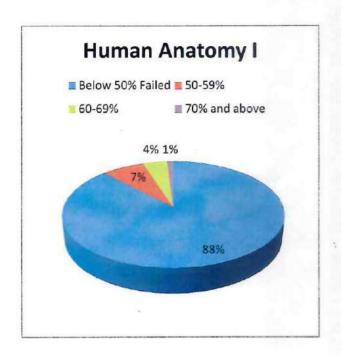

# Grade 'A++' Accredited by NAAC MGM SCHOOL OF PHYSIOTHERAPY

Sector-1, Kamothe, Navi Mumbai – 410209

Semester I (Batch: 2021-2022)

Date: 12/07/2022

| Human A                    | natomy I        | Theory |                       | Anatomy lactical | I   |                          | Physiology<br>heory | I       |                            | n Physiole<br>Practical | ogy I | Kinesio                    | therapy I       | Theory | Kinesiot                 | herapy I Pr    | actical |
|----------------------------|-----------------|--------|-----------------------|------------------|-----|--------------------------|---------------------|---------|----------------------------|-------------------------|-------|----------------------------|-----------------|--------|--------------------------|----------------|---------|
| Level                      | No of studen ts | %      | Level                 | No of studen ts  | %   | Level                    | No of student s     | %       | Level                      | No of studen ts         | %     | Level                      | No of studen ts | %      | Level                    | No of students | %       |
| below<br>50%<br>(Failed)   | 7               | 7      | below 50%<br>(Failed) | 0                | 0   | below<br>50%<br>(Failed) | 6                   | 6       | below<br>50%<br>(Failed)   | 1                       | 1     | below<br>50%<br>(Failed)   | 15              | 15     | below<br>50%<br>(Failed) | 0              | 0       |
| 50-59%                     | 55              | 57     | 50-59%                | 5                | 5   | 50-59%                   | 47                  | 48      | 50-59%                     | 15                      | 15    | 50-59%                     | 59              | 61     | 50-59%                   | 11             | 11      |
| 60-69%                     | 26              | 27     | 60-69%                | 29               | 30  | 60-69%                   | 31                  | 32      | 60-69%                     | 40                      | 41    | 60-69%                     | 16              | 16     | 60-69%                   | 55             | 57      |
| 70 % and above             | 9               | 9      | 70 % and above        | 63               | 65  | 70 % and above           | 13                  | 13      | 70 % and above             | 41                      | 42    | 70 % and above             | 7               | 7      | 70 % and above           | 31             | 32      |
| Total no<br>of<br>students | 97              | 100    | Total no of students  | 97               | 100 | Total no of students     | 97                  | 10<br>0 | Total no<br>of<br>students | 97                      | 100   | Total no<br>of<br>students | 97              | 100    | Total no of students     | 97             | 100     |