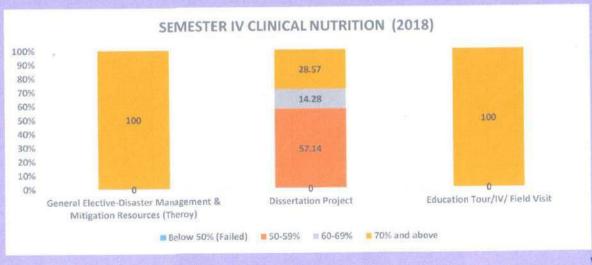

# SEMESTER IV B.OPTOMETRY (2018-19)

MGM School of Biomedical Science
Kamothe, Navi Mumbai