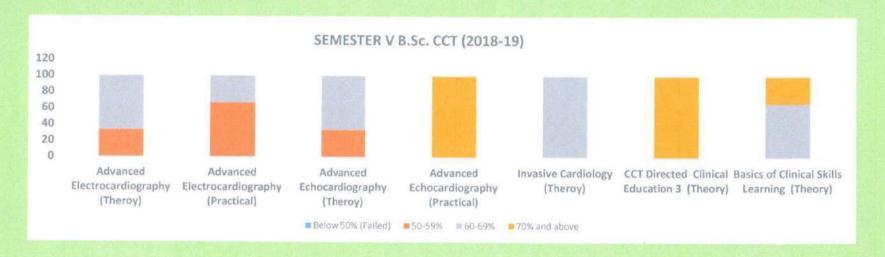

# Grade 'A++' Accredited by NAAC MGM SCHOOL OF PHYSIOTHERAPY

Sector-1, Kamothe, Navi Mumbai – 410209

Semester V (Batch: 2019-2020)

|                       | surgical aspects<br>eletal conditions |     | Cardiovascul          | and surgical<br>ar, Respirat<br>and<br>medical con | tory disorders |                       | of movement of the order of the |     | Diagnosis of movem    | ent dysfuncti<br>actical | on and ICF | Pu                    | blic Health    | Theory |
|-----------------------|---------------------------------------|-----|-----------------------|----------------------------------------------------|----------------|-----------------------|--------------------------------------------------------------------------------------------------------------------------------------------------------------------------------------------------------------------------------------------------------------------------------------------------------------------------------------------------------------------------------------------------------------------------------------------------------------------------------------------------------------------------------------------------------------------------------------------------------------------------------------------------------------------------------------------------------------------------------------------------------------------------------------------------------------------------------------------------------------------------------------------------------------------------------------------------------------------------------------------------------------------------------------------------------------------------------------------------------------------------------------------------------------------------------------------------------------------------------------------------------------------------------------------------------------------------------------------------------------------------------------------------------------------------------------------------------------------------------------------------------------------------------------------------------------------------------------------------------------------------------------------------------------------------------------------------------------------------------------------------------------------------------------------------------------------------------------------------------------------------------------------------------------------------------------------------------------------------------------------------------------------------------------------------------------------------------------------------------------------------------|-----|-----------------------|--------------------------|------------|-----------------------|----------------|--------|
| Level                 | No of students                        | %   | Level                 | No of students                                     | %              | Level                 | No of students                                                                                                                                                                                                                                                                                                                                                                                                                                                                                                                                                                                                                                                                                                                                                                                                                                                                                                                                                                                                                                                                                                                                                                                                                                                                                                                                                                                                                                                                                                                                                                                                                                                                                                                                                                                                                                                                                                                                                                                                                                                                                                                 | %   | Level                 | No of students           | %          | Level                 | No of students | %      |
| below 50%<br>(Failed) | 11                                    | 11  | below 50%<br>(Failed) | 24                                                 | 24             | below 50%<br>(Failed) | 3                                                                                                                                                                                                                                                                                                                                                                                                                                                                                                                                                                                                                                                                                                                                                                                                                                                                                                                                                                                                                                                                                                                                                                                                                                                                                                                                                                                                                                                                                                                                                                                                                                                                                                                                                                                                                                                                                                                                                                                                                                                                                                                              | 3   | below 50%<br>(Failed) | 4                        | 4          | below 50%<br>(Failed) | 5              | 5      |
| 50-59%                | 64                                    | 64  | 50-59%                | 67                                                 | 67             | 50-59%                | 62                                                                                                                                                                                                                                                                                                                                                                                                                                                                                                                                                                                                                                                                                                                                                                                                                                                                                                                                                                                                                                                                                                                                                                                                                                                                                                                                                                                                                                                                                                                                                                                                                                                                                                                                                                                                                                                                                                                                                                                                                                                                                                                             | 62  | 50-59%                | 51                       | 51         | 50-59%                | 32             | 30     |
| 60-69%                | 21                                    | 21  | 60-69%                | 9                                                  | 9              | 60-69%                | 31                                                                                                                                                                                                                                                                                                                                                                                                                                                                                                                                                                                                                                                                                                                                                                                                                                                                                                                                                                                                                                                                                                                                                                                                                                                                                                                                                                                                                                                                                                                                                                                                                                                                                                                                                                                                                                                                                                                                                                                                                                                                                                                             | 31  | 60-69%                | 38                       | 38         | 60-69%                | 38             | 36     |
| 70 % and above        | 4                                     | 4   | 70 % and above        | 0                                                  | 0              | 70 % and above        | 4                                                                                                                                                                                                                                                                                                                                                                                                                                                                                                                                                                                                                                                                                                                                                                                                                                                                                                                                                                                                                                                                                                                                                                                                                                                                                                                                                                                                                                                                                                                                                                                                                                                                                                                                                                                                                                                                                                                                                                                                                                                                                                                              | 4   | 70 % and above        | 7                        | 7          | 70 % and above        | 30             | 29     |
| Total no of students  | 100                                   | 100 | Total no of students  | 100                                                | 100            | Total no of students  | 100                                                                                                                                                                                                                                                                                                                                                                                                                                                                                                                                                                                                                                                                                                                                                                                                                                                                                                                                                                                                                                                                                                                                                                                                                                                                                                                                                                                                                                                                                                                                                                                                                                                                                                                                                                                                                                                                                                                                                                                                                                                                                                                            | 100 | Total no of students  | 100                      | 100        | Total no of students  | 105            | 100    |