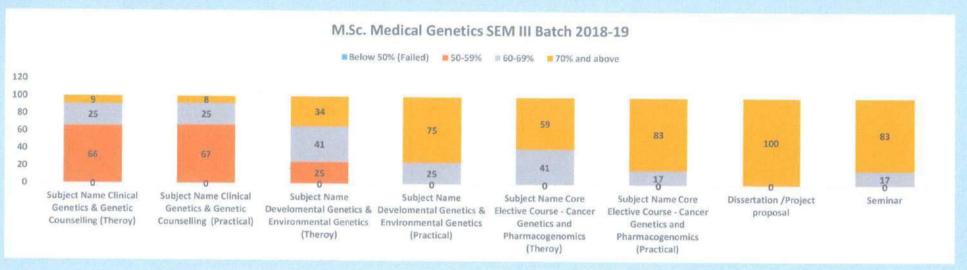

| 0              | 0                            |
| 50-59%                   | 9                                                               | 27             | 0                            |
| 60-69%                   | 91                                                              | 64             | 0                            |
| 70% and above            | 0                                                               | 9              | 100                          |

**HOD** of Genetics

MGM School of Biomedical Sciences, Navi Mumbai

MGM School of Dismodical Science reamothe, isasi wumbai



## M.Sc. Medical Genetics (CBCS) AY 2018-19





MGM School of Biomedical Science Kamothe, Navi Mumbai

## M.Sc. Medical Genetics (CBCS) AY 2018-19









(Deemed to be University u/s 3 of UGC Act 1956)

Grade "A+++" Accredited by NAAC
Sector I, Kamothe Navi Mumbai-410209, Tel.No.022-27437632, 27432890

Email. sbsnm@mgmuhs.com / Website: www.mgmsbsnm.edu.in

#### Ist Sem Ist Year M.Sc. Medical Genetics CBCS Batch 2019-2020

|                 |                       |                          |                                              | Result Anal                                     | ysis                                   |                                           |                                               |                                                 |
|-----------------|-----------------------|--------------------------|----------------------------------------------|-------------------------------------------------|-