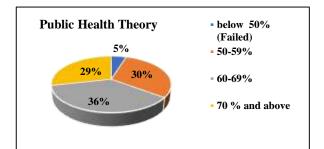

# Grade 'A++' Accredited by NAAC MGM SCHOOL OF PHYSIOTHERAPY

Sector-1, Kamothe, Navi Mumbai – 410209

Semester V (Batch: 2019-2020)

|                       | surgical aspects<br>eletal conditions |     | Cardiovascul          | and surgical<br>ar, Respirat<br>and<br>medical con | tory disorders |                       | of movement of the order of the |     | Diagnosis of movem    | ent dysfuncti<br>actical | on and ICF | Pu                    | blic Health    | Theory |
|-----------------------|---------------------------------------|-----|-----------------------|----------------------------------------------------|----------------|-----------------------|--------------------------------------------------------------------------------------------------------------------------------------------------------------------------------------------------------------------------------------------------------------------------------------------------------------------------------------------------------------------------------------------------------------------------------------------------------------------------------------------------------------------------------------------------------------------------------------------------------------------------------------------------------------------------------------------------------------------------------------------------------------------------------------------------------------------------------------------------------------------------------------------------------------------------------------------------------------------------------------------------------------------------------------------------------------------------------------------------------------------------------------------------------------------------------------------------------------------------------------------------------------------------------------------------------------------------------------------------------------------------------------------------------------------------------------------------------------------------------------------------------------------------------------------------------------------------------------------------------------------------------------------------------------------------------------------------------------------------------------------------------------------------------------------------------------------------------------------------------------------------------------------------------------------------------------------------------------------------------------------------------------------------------------------------------------------------------------------------------------------------------|-----|-----------------------|--------------------------|------------|-----------------------|----------------|--------|
| Level                 | No of students                        | %   | Level                 | No of students                                     | %              | Level                 | No of students                                                                                                                                                                                                                                                                                                                                                                                                                                                                                                                                                                                                                                                                                                                                                                                                                                                                                                                                                                                                                                                                                                                                                                                                                                                                                                                                                                                                                                                                                                                                                                                                                                                                                                                                                                                                                                                                                                                                                                                                                                                                                                                 | %   | Level                 | No of students           | %          | Level                 | No of students | %      |
| below 50%<br>(Failed) | 11                                    | 11  | below 50%<br>(Failed) | 24                                                 | 24             | below 50%<br>(Failed) | 3                                                                                                                                                                                                                                                                                                                                                                                                                                                                                                                                                                                                                                                                                                                                                                                                                                                                                                                                                                                                                                                                                                                                                                                                                                                                                                                                                                                                                                                                                                                                                                                                                                                                                                                                                                                                                                                                                                                                                                                                                                                                                                                              | 3   | below 50%<br>(Failed) | 4                        | 4          | below 50%<br>(Failed) | 5              | 5      |
| 50-59%                | 64                                    | 64  | 50-59%                | 67                                                 | 67             | 50-59%                | 62                                                                                                                                                                                                                                                                                                                                                                                                                                                                                                                                                                                                                                                                                                                                                                                                                                                                                                                                                                                                                                                                                                                                                                                                                                                                                                                                                                                                                                                                                                                                                                                                                                                                                                                                                                                                                                                                                                                                                                                                                                                                                                                             | 62  | 50-59%                | 51                       | 51         | 50-59%                | 32             | 30     |
| 60-69%                | 21                                    | 21  | 60-69%                | 9                                                  | 9              | 60-69%                | 31                                                                                                                                                                                                                                                                                                                                                                                                                                                                                                                                                                                                                                                                                                                                                                                                                                                                                                                                                                                                                                                                                                                                                                                                                                                                                                                                                                                                                                                                                                                                                                                                                                                                                                                                                                                                                                                                                                                                                                                                                                                                                                                             | 31  | 60-69%                | 38                       | 38         | 60-69%                | 38             | 36     |
| 70 % and above        | 4                                     | 4   | 70 % and above        | 0                                                  | 0              | 70 % and above        | 4                                                                                                                                                                                                                                                                                                                                                                                                                                                                                                                                                                                                                                                                                                                                                                                                                                                                                                                                                                                                                                                                                                                                                                                                                                                                                                                                                                                                                                                                                                                                                                                                                                                                                                                                                                                                                                                                                                                                                                                                                                                                                                                              | 4   | 70 % and above        | 7                        | 7          | 70 % and above        | 30             | 29     |
| Total no of students  | 100                                   | 100 | Total no of students  | 100                                                | 100            | Total no of students  | 100                                                                                                                                                                                                                                                                                                                                                                                                                                                                                                                                                                                                                                                                                                                                                                                                                                                                                                                                                                                                                                                                                                                                                                                                                                                                                                                                                                                                                                                                                                                                                                                                                                                                                                                                                                                                                                                                                                                                                                                                                                                                                                                            | 100 | Total no of students  | 100                      | 100        | Total no of students  | 105            | 100    |