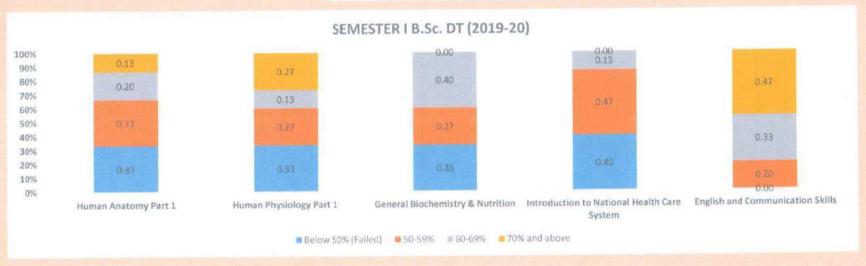

by NAAC

Sector 1, Kamothe Navi Mumbai-410209, Tel.No.022-27437632, 27432890

Email. sbsnm@mgmuhs.com / Website: www.mgmsbsnm.edu.in

VI th Sem IIIrd Year B.Sc. Medical Dialysis Technology CBCS Batch 2019-20

#### **Result Analysis** MDT Directed Clinical Applied Dialysis Technology Advance Dialysis Technology-Advance Dialysis Technology-II Applied Dialysis Technology Level Education IV (Theory) II (Theroy) (Practical) II (Practical) II (Theroy) Below 0.0 0.0 0.0 0.0 28.6 50% (Failed) 0.0 21.4 7.1 50-59% 0.0 21.4 21.4 14.3 60-69% 7.1 14.3 35.7 70% and 78.6 78.6 64.3 42.9 92.9

B.Sc. MDT Coordinator

above

Dr. Aditya Nayak. Astt Prof In-charge, Dialysis Dept. DNB Naphrology

Regn. No. 2008/04:1151

MGM School of Biomedical Sciences, Navi Mumbai

Director



### B.Sc. DT (CBCS) AY 2019-20







### B.Sc. DT (CBCS) AY 2019-20





### B.Sc. DT (CBCS) AY 2019-20





MGM School of Biomedical Science Kamothe, Navi Mumbai

KAMOTHE

MUMBAI



(Deemed to be University u/s 3 of UGC Act 1956)

Grade "A++" Accredited by NAAC

Sector 1, Kamothe Navi Mumbai-410209, Tel.No.022-27437632, 27432890

Email. sbsnm@mgmuhs.com / Website: www.mgmsbsnm.edu.in

### I st Sem I st Year B.Sc. Medical Dialysis Technology CBCS Batch 2020-21

### **Result Analysis**

| Level                    | Human Anatomy Part 1 | Human Physiology Part 1 | General Biochemistry &<br>Nutrition | Introduction to National Health<br>Care System | English and Communication<br>Skills |
|--------------------------|----------------------|-------------------------|-------------------------------------|----------------------