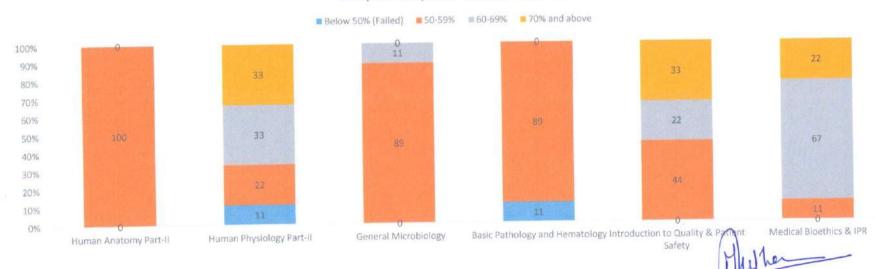

# II nd Sem I st Year B.Optometry CBCS Batch 2018-19

### Result Analysis

| Level                    | Human Anatomy Part-II | Human Physiology Part-II | General Microbiology | Basic Pathology and<br>Hematology | Introduction to Quality &<br>Patient Safety | Medical Bioethics & IPR |
|--------------------------|-----------------------|--------------------------|----------------------|-----------------------------------|---------------------------------------------|-------------------------|
| Below<br>50%<br>(Failed) | 12                    | 17                       | 44                   | 28                                | 5                                           | 0                       |
| 50-59%                   | 24                    | 17                       | 44                   | 50                                | 5                                           | 0                       |
| 60-69%                   | 18                    | 33                       | 11                   | 22                                | 47                                          | 32                      |
| 70% and above            | 47                    | 33                       | 0                    | 0                                 | 42                                          | 68                      |

B.Sc. 1 st Year Coordinator

MGM School of Biomedical Sciences, Navi Mumbai

MGM School of Biomedical Science Kamothe, Navi Mumbai