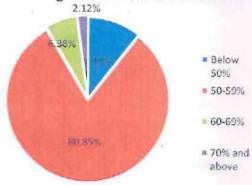

# MGM School of Physiotherapy

N-6 CIDCO, Aurangabad-431003 Tel No. 0240-6482000, (Ext. 2912/2913), E-mail: <a href="mailto:mgmsop@themgmgroup.com">mgmsop@themgmgroup.com</a>

|                        |                           |        | Vt                     | h Sem IIIrd                                               |                  | r BPT CBC<br>t Analysis | CS Batch 20               | )21-22 |                        |                |        |
|------------------------|---------------------------|--------|------------------------|-----------------------------------------------------------|------------------|-------------------------|---------------------------|--------|------------------------|----------------|--------|
|                        | al & surgica<br>MSK condi |        | of<br>Respi            | al & surgica<br>Cardiovasc<br>ratory diso<br>I medical co | ular,<br>rders & |                         | osis of Mov<br>function & |        | Public Health          |                |        |
| Level                  | No of students            | %      | Level                  | No of students                                            | %                | Level                   | No of students            | 0/0    | Level                  | No of students | %      |
| Below<br>50%<br>Failed | 2                         | 3.84%  | Below<br>50%<br>Failed | 5                                                         | 10.63%           | Below<br>50%<br>Failed  | 2                         | 4.16%  | Below<br>50%<br>Failed | 1              | 1.96%  |
| 50-<br>59%             | 18                        | 34.61% | 50-<br>59%             | 38                                                        | 80.85%           | 50-59%                  | 16                        | 33.33% | 50-59%                 | 9              | 17.64% |
| 60-<br>69%             | 28                        | 53.84% | 60-<br>69%             | 3                                                         | 6.38%            | 60-69%                  | 23                        | 47.91% | 60-69%                 | 30             | 58.82% |
| 70%<br>and<br>above    | 3                         | 5.76%  | 70%<br>and<br>above    | 1                                                         | 2.12%            | 70% and above           | 7                         | 14.58% | 70% and above          | 11             | 21.56% |