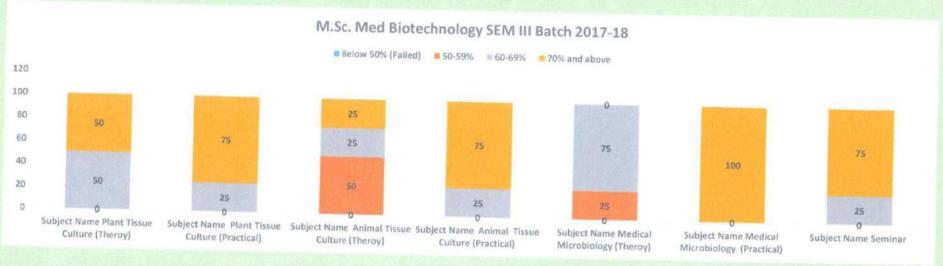

The summative assessment is conducted at the university level which includes written & practical examination. The students' achievement is categorized into,

| Levels  | Percentage          | Attainment of Outcomes                      |
|---------|---------------------|---------------------------------------------|
| Level 0 | Below 50% (Failed). | Unable to acquire all competencies (COs) of |
|         |                     | the respective course                       |
| Level 1 | 50-59%              | Have acquired all competencies (COs) of the |
|         |                     |                                             |
| Level 2 | 60-69%,             | respective course                           |
| Level 3 | 70% and above       |                                             |
|         |                     |                                             |