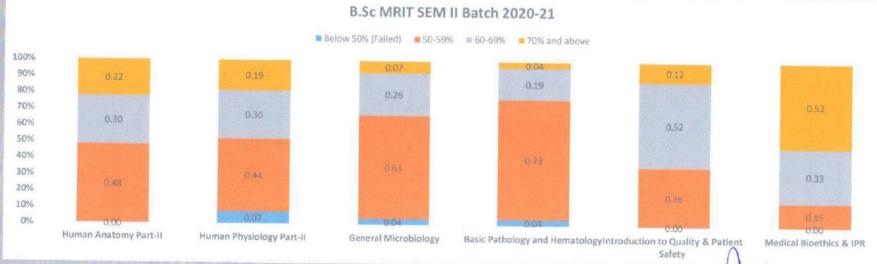

# II nd Sem I st Year B.Optometry CBCS Batch 2018-19

### Result Analysis

| Level                    | Human Anatomy Part-II | Human Physiology Part-II | General Microbiology | Basic Pathology and<br>Hematology | Introduction to Quality &<br>Patient Safety | Medical Bioethics & IPR |
|--------------------------|-----------------------|--------------------------|----------------------|-----------------------------------|---------------------------------------------|-------------------------|
| Below<br>50%<br>(Failed) | 12                    | 17                       | 44                   | 28                                | 5                                           | 0                       |
| 50-59%                   | 24                    | 17                       | 44                   | 50                                | 5                                           | 0                       |
| 60-69%                   | 18                    | 33                       | 11                   | 22                                | 47                                          | 32                      |
| 70% and above            | 47                    | 33                       | 0                    | 0                                 | 42                                          | 68                      |