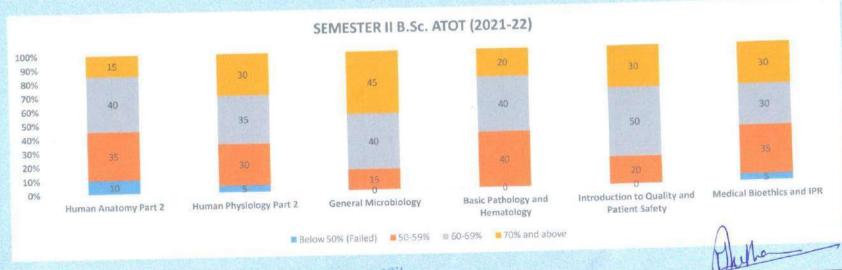

# II nd Sem I st Year B.Optometry CBCS Batch 2018-19

### Result Analysis

| Level                    | Human Anatomy Part-II | Human Physiology Part-II | General Microbiology | Basic Pathology and<br>Hematology | Introduction to Quality &<br>Patient Safety | Medical Bioethics & IPR |
|--------------------------|-----------------------|--------------------------|----------------------|-----------------------------------|---------------------------------------------|-------------------------|
| Below<br>50%<br>(Failed) | 12                    | 17                       | 44                   | 28                                | 5                                           | 0                       |
| 50-59%                   | 24                    | 17                       | 44                   | 50                                | 5                                           | 0                       |
| 60-69%                   | 18                    | 33                       | 11                   | 22                                | 47                                          | 32                      |
| 70% and above            | 47                    | 33                       | 0                    | 0                                 | 42                                          | 68                      |