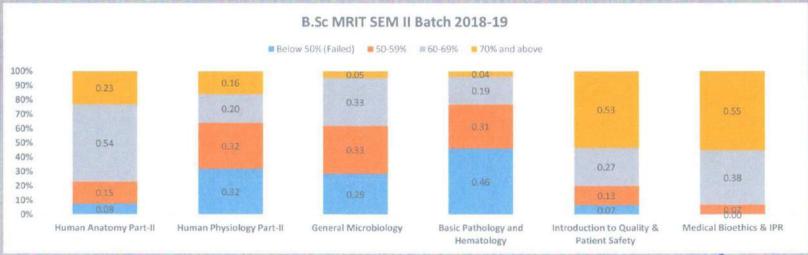

# II nd Sem I st Year B.Optometry CBCS Batch 2018-19

### Result Analysis

| Level                    | Human Anatomy Part-II | Human Physiology Part-II | General Microbiology | Basic Pathology and<br>Hematology | Introduction to Quality &<br>Patient Safety | Medical Bioethics & IPR |
|--------------------------|-----------------------|--------------------------|----------------------|-----------------------------------|---------------------------------------------|-------------------------|
| Below<br>50%<br>(Failed) | 12                    | 17                       | 44                   | 28                                | 5                                           | 0                       |
| 50-59%                   | 24                    | 17                       | 44                   | 50                                | 5                                           | 0                       |
| 60-69%                   | 18                    | 33                       | 11                   | 22                                | 47                                          | 32                      |
| 70% and above            | 47                    | 33                       | 0                    | 0                                 | 42                                          | 68                      |

B.Sc. 1 st Year Coordinator

MGM School of Biomedical Sciences, Navi Mumbai

MGM School of Biomedical Science Kamothe, Navi Mumbai