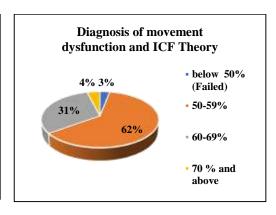

# Grade 'A++' Accredited by NAAC MGM SCHOOL OF PHYSIOTHERAPY

Sector-1, Kamothe, Navi Mumbai – 410209

Semester V (Batch: 2019-2020)

|                       | surgical aspects<br>eletal conditions |     | Cardiovascul          | and surgical<br>ar, Respirat<br>and<br>medical con | tory disorders |                       | of movement of the order of the |     | Diagnosis of movem    | ent dysfuncti<br>actical | on and ICF | Pu                    | blic Health    | Theory |
|-----------------------|---------------------------------------|-----|-----------------------|----------------------------------------------------|----------------|-----------------------|--------------------------------------------------------------------------------------------------------------------------------------------------------------------------------------------------------------------------------------------------------------------------------------------------------------------------------------------------------------------------------------------------------------------------------------------------------------------------------------------------------------------------------------------------------------------------------------------------------------------------------------------------------------------------------------------------------------------------------------------------------------------------------------------------------------------------------------------------------------------------------------------------------------------------------------------------------------------------------------------------------------------------------------------------------------------------------------------------------------------------------------------------------------------------------------------------------------------------------------------------------------------------------------------------------------------------------------------------------------------------------------------------------------------------------------------------------------------------------------------------------------------------------------------------------------------------------------------------------------------------------------------------------------------------------------------------------------------------------------------------------------------------------------------------------------------------------------------------------------------------------------------------------------------------------------------------------------------------------------------------------------------------------------------------------------------------------------------------------------------------------|-----|-----------------------|--------------------------|------------|-----------------------|----------------|--------|
| Level                 | No of students                        | %   | Level                 | No of students                                     | %              | Level                 | No of students                                                                                                                                                                                                                                                                                                                                                                                                                                                                                                                                                                                                                                                                                                                                                                                                                                                                                                                                                                                                                                                                                                                                                                                                                                                                                                                                                                                                                                                                                                                                                                                                                                                                                                                                                                                                                                                                                                                                                                                                                                                                                                                 | %   | Level                 | No of students           | %          | Level                 | No of students | %      |
| below 50%<br>(Failed) | 11                                    | 11  | below 50%<br>(Failed) | 24                                                 | 24             | below 50%<br>(Failed) | 3                                                                                                                                                                                                                                                                                                                                                                                                                                                                                                                                                                                                                                                                                                                                                                                                                                                                                                                                                                                                                                                                                                                                                                                                                                                                                                                                                                                                                                                                                                                                                                                                                                                                                                                                                                                                                                                                                                                                                                                                                                                                                                                              | 3   | below 50%<br>(Failed) | 4                        | 4          | below 50%<br>(Failed) | 5              | 5      |
| 50-59%                | 64                                    | 64  | 50-59%                | 67                                                 | 67             | 50-59%                | 62                                                                                                                                                                                                                                                                                                                                                                                                                                                                                                                                                                                                                                                                                                                                                                                                                                                                                                                                                                                                                                                                                                                                                                                                                                                                                                                                                                                                                                                                                                                                                                                                                                                                                                                                                                                                                                                                                                                                                                                                                                                                                                                             | 62  | 50-59%                | 51                       | 51         | 50-59%                | 32             | 30     |
| 60-69%                | 21                                    | 21  | 60-69%                | 9                                                  | 9              | 60-69%                | 31                                                                                                                                                                                                                                                                                                                                                                                                                                                                                                                                                                                                                                                                                                                                                                                                                                                                                                                                                                                                                                                                                                                                                                                                                                                                                                                                                                                                                                                                                                                                                                                                                                                                                                                                                                                                                                                                                                                                                                                                                                                                                                                             | 31  | 60-69%                | 38                       | 38         | 60-69%                | 38             | 36     |
| 70 % and above        | 4                                     | 4   | 70 % and above        | 0                                                  | 0              | 70 % and above        | 4                                                                                                                                                                                                                                                                                                                                                                                                                                                                                                                                                                                                                                                                                                                                                                                                                                                                                                                                                                                                                                                                                                                                                                                                                                                                                                                                                                                                                                                                                                                                                                                                                                                                                                                                                                                                                                                                                                                                                                                                                                                                                                                              | 4   | 70 % and above        | 7                        | 7          | 70 % and above        | 30             | 29     |
| Total no of students  | 100                                   | 100 | Total no of students  | 100                                                | 100            | Total no of students  | 100                                                                                                                                                                                                                                                                                                                                                                                                                                                                                                                                                                                                                                                                                                                                                                                                                                                                                                                                                                                                                                                                                                                                                                                                                                                                                                                                                                                                                                                                                                                                                                                                                                                                                                                                                                                                                                                                                                                                                                                                                                                                                                                            | 100 | Total no of students  | 100                      | 100        | Total no of students  | 105            | 100    |