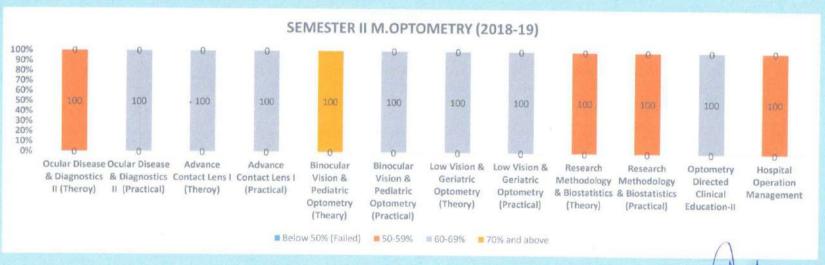

------|----------------------|-------------------------------------------------|
| Below<br>50%<br>(Failed) | 0                                            | 0                    | 0                                               |
| 50-59%                   | 0                                            | 0                    | 0                                               |
| 60-69%                   | 0                                            | 0                    | 0                                               |
| 70% and<br>above         | 100                                          | 100                  | 100                                             |

M. Optometry Coordinator

MGM School of Biomedical Sciences, Navi Mumbai

Director



# M. Optometry (CBCS) AY 2018-19







# M. Optometry (CBCS) AY 2018-19





MGM School of Biomedical Science the, Navi Mumbai

KAMOTHE NAVI MUMBAI



(Deemed to be University u/s 3 of UGC Act 1956)

Grade "A++" Accredited by NAAC

Sector 1, Kamothe Navi Mumbai-410209, Tel.No.022-27437632, 27432890

Email. sbsnm@mgmuhs.com / Website: www.mgmsbsnm.edu.in

#### I st Sem I st Year M.Optometry CBCS Batch 2020-21

#### Result Analysis

| Level                 | Epidemiology Public health &<br>Community Eye Health<br>(Theory) | Epidemiology Public health &<br>Community Eye Health<br>(Practical) | Anterior Segment Diagnostic<br>(Theroy) | Anterior Segment Diagnostic<br>(Practical) | Ocular Disease (Theroy) | Optometry Directed Clinical<br>Education-I |
|-----------------------|------------------------------------------------------