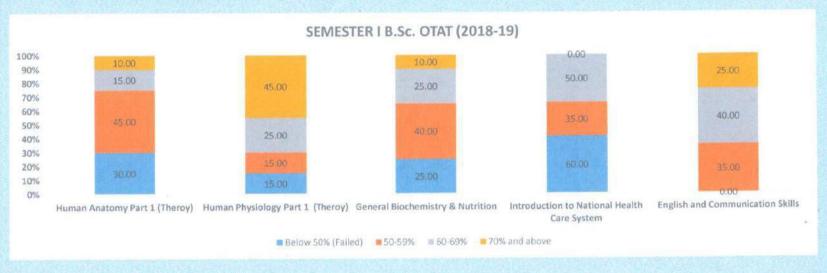

# I st Sem I st Year B.Optometry CBCS Batch 2018-19

### Result Analysis

|                          |                      |                         | result remarysis                    |                                                |                                     |
|--------------------------|----------------------|-------------------------|-------------------------------------|------------------------------------------------|-------------------------------------|
| Level                    | Human Anatomy Part 1 | Human Physiology Part 1 | General Biochemistry &<br>Nutrition | Introduction to National<br>Health Care System | English and Communication<br>Skills |
| Below<br>50%<br>(Failed) | 32                   | 11                      | 32                                  | 32                                             | 0                                   |
| 50-59%                   | 42                   | 16                      | 37                                  | 47                                             | 47                                  |
| 60-69%                   | 16                   | 32                      | 21                                  | 21                                             | 42                                  |
| 70% and above            | 11                   | 42                      | 11 .                                | 0                                              | 11                                  |