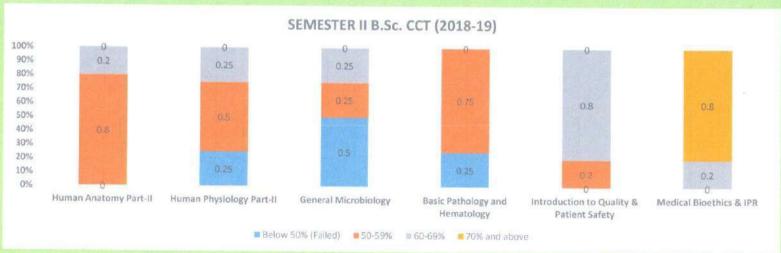

# II nd Sem I st Year B.Optometry CBCS Batch 2018-19

### Result Analysis

| Level                    | Human Anatomy Part-II | Human Physiology Part-II | General Microbiology | Basic Pathology and<br>Hematology | Introduction to Quality &<br>Patient Safety | Medical Bioethics & IPR |
|--------------------------|-----------------------|--------------------------|----------------------|-----------------------------------|---------------------------------------------|-------------------------|
| Below<br>50%<br>(Failed) | 12                    | 17                       | 44                   | 28                                | 5                                           | 0                       |
| 50-59%                   | 24                    | 17                       | 44                   | 50                                | 5                                           | 0                       |
| 60-69%                   | 18                    | 33                       | 11                   | 22                                | 47                                          | 32                      |
| 70% and above            | 47                    | 33                       | 0                    | 0                                 | 42                                          | 68                      |

B.Sc. 1 st Year Coordinator

MGM School of Biomedical Sciences, Navi Mumbai

MGM School of Biomedical Science Kamothe, Navi Mumbai