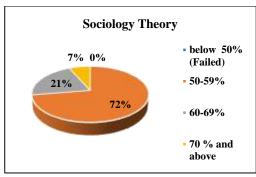

# Grade 'A++' Accredited by NAAC MGM SCHOOL OF PHYSIOTHERAPY

Sector-1, Kamothe, Navi Mumbai – 410209

**Semester IV (Batch: 2019-2020)** 

| Physiothe                  | rapy Skills T  | heory | Physiother                 | apy Skills P   | ractical | Electro-d                  | iagnostics T   | heory | Electro-di                 | agnostics Pr   | actical | Patholog                   | y & Microbiology | Theory | Socio                      | ology Theor     | y   | Resear                     | ch Methodol<br>Theory | logy |
|----------------------------|----------------|-------|----------------------------|----------------|----------|----------------------------|----------------|-------|----------------------------|----------------|---------|----------------------------|------------------|--------|----------------------------|-----------------|-----|----------------------------|-----------------------|------|
| Level                      | No of students | %     | Level                      | No of students | %        | Level                      | No of students | %     | Level                      | No of students | %       | Level                      | No of students   | %      | Level                      | No of student s | %   | Level                      | No of students        | %    |
| below<br>50%<br>(Failed)   | 2              | 2     | below<br>50%<br>(Failed)   | 1              | 1        | below<br>50%<br>(Failed)   | 12             | 12    | below<br>50%<br>(Failed)   | 2              | 2       | below<br>50%<br>(Failed)   | 0                | 0      | below<br>50%<br>(Failed)   | 0               | 0   | below<br>50%<br>(Failed)   | 22                    | 21   |
| 50-59%                     | 36             | 35    | 50-59%                     | 3              | 3        | 50-59%                     | 58             | 56    | 50-59%                     | 11             | 10      | 50-59%                     | 39               | 37     | 50-59%                     | 76              | 72  | 50-59%                     | 52                    | 50   |
| 60-69%                     | 64             | 62    | 60-69%                     | 67             | 64       | 60-69%                     | 28             | 27    | 60-69%                     | 25             | 24      | 60-69%                     | 39               | 37     | 60-69%                     | 22              | 21  | 60-69%                     | 18                    | 17   |
| 70 %<br>and<br>above       | 2              | 2     | 70 % and above             | 34             | 32       | 70 % and above             | 6              | 6     | 70 % and above             | 67             | 64      | 70 %<br>and<br>above       | 27               | 26     | 70 %<br>and<br>above       | 7               | 7   | 70 %<br>and<br>above       | 13                    | 12   |
| Total no<br>of<br>students | 104            | 100   | Total no<br>of<br>students | 105            | 100      | Total no<br>of<br>students | 104            | 100   | Total no<br>of<br>students | 105            | 100     | Total no<br>of<br>students | 105              | 100    | Total no<br>of<br>students | 105             | 100 | Total no<br>of<br>students | 105                   | 100  |