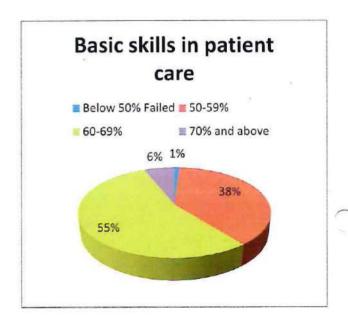

# 1st Year BPT Ist SEM 2021-22 Result analysis

|                  |                |      | Human         | Physiology     | 1   |               | врме           |      | Kinesi        | otherapy I     |    |               | VS I           |    |               | communicat<br>skills | ion |                  | ills in patien | it care |
|------------------|----------------|------|---------------|----------------|-----|---------------|----------------|------|---------------|----------------|----|---------------|----------------|----|---------------|----------------------|-----|------------------|----------------|---------|
| level            | No of students | %    | level         | No of students | %   | level         | No of students | %    | level         | No of students | %  | level         | No of students | %  | level         | No of students       | %   | level            | No of students | . %     |
| Below 50% Failed | 26             | 35   | 50%<br>Failed | 19             | 29  | 50%<br>Failed | 22             | 27   | 50%<br>Failed | 15             | 26 | 50%<br>Failed | 6              | 7  | 50%<br>Failed | 4                    | 8   | 50%<br>Failed    | 0              | 0       |
| 50-59%           | 30             | 40.5 | 50-59%        | 28             | 43  | 50-59%        | 36             | 44   | 50-59%        | 22             | 39 | 50-59%        | 42             | 50 | 50-59%        | 11                   | 24  | 50-59%           | 55             | 65      |
| 60-69%           | 18             | 24   | 60-69%        | 17             | 26  | 60-69%        | 15             | 18.5 | 60-69%        | 16             | 28 | 60-69%        | 21             | 25 | 60-69%        | 11                   | 24  | 60-69%           | 23             | 27      |
| 70% and above    | 0              | 0    | 70% and above | 1              | 1.5 | 70% and above | 8              | 9.8  | 70% and above | 3              | 5  | 70% and above | 15             | 17 | 70% and above | 19                   | 42  | 70% and<br>above | 6              | 7       |