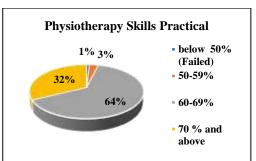

# Grade 'A++' Accredited by NAAC MGM SCHOOL OF PHYSIOTHERAPY

Sector-1, Kamothe, Navi Mumbai – 410209

**Semester IV (Batch: 2019-2020)** 

| Physiothe                  | rapy Skills T  | heory | Physiother                 | apy Skills P   | ractical | Electro-d                  | iagnostics T   | heory | Electro-di                 | agnostics Pr   | actical | Patholog                   | y & Microbiology | Theory | Socio                      | ology Theor     | y   | Resear                     | ch Methodol<br>Theory | logy |
|----------------------------|----------------|-------|----------------------------|----------------|----------|----------------------------|----------------|-------|----------------------------|----------------|---------|----------------------------|------------------|--------|----------------------------|-----------------|-----|----------------------------|-----------------------|------|
| Level                      | No of students | %     | Level                      | No of students | %        | Level                      | No of students | %     | Level                      | No of students | %       | Level                      | No of students   | %      | Level                      | No of student s | %   | Level                      | No of students        | %    |
| below<br>50%<br>(Failed)   | 2              | 2     | below<br>50%<br>(Failed)   | 1              | 1        | below<br>50%<br>(Failed)   | 12             | 12    | below<br>50%<br>(Failed)   | 2              | 2       | below<br>50%<br>(Failed)   | 0                | 0      | below<br>50%<br>(Failed)   | 0               | 0   | below<br>50%<br>(Failed)   | 22                    | 21   |
| 50-59%                     | 36             | 35    | 50-59%                     | 3              | 3        | 50-59%                     | 58             | 56    | 50-59%                     | 11             | 10      | 50-59%                     | 39               | 37     | 50-59%                     | 76              | 72  | 50-59%                     | 52                    | 50   |
| 60-69%                     | 64             | 62    | 60-69%                     | 67             | 64       | 60-69%                     | 28             | 27    | 60-69%                     | 25             | 24      | 60-69%                     | 39               | 37     | 60-69%                     | 22              | 21  | 60-69%                     | 18                    | 17   |
| 70 %<br>and<br>above       | 2              | 2     | 70 % and above             | 34             | 32       | 70 % and above             | 6              | 6     | 70 % and above             | 67             | 64      | 70 %<br>and<br>above       | 27               | 26     | 70 %<br>and<br>above       | 7               | 7   | 70 %<br>and<br>above       | 13                    | 12   |
| Total no<br>of<br>students | 104            | 100   | Total no<br>of<br>students | 105            | 100      | Total no<br>of<br>students | 104            | 100   | Total no<br>of<br>students | 105            | 100     | Total no<br>of<br>students | 105              | 100    | Total no<br>of<br>students | 105             | 100 | Total no<br>of<br>students | 105                   | 100  |