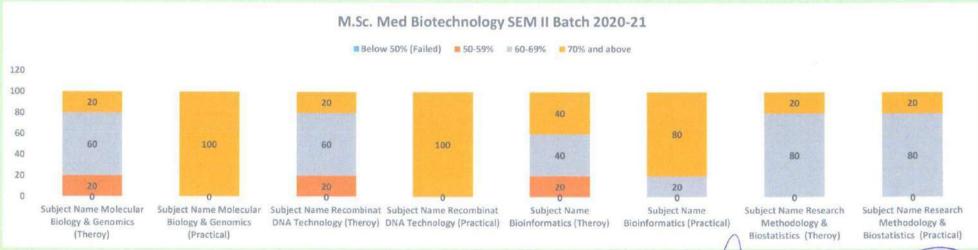

bai-410209.

Directo

MGM School of Biomedical Sciences, Navi Mumbai





# MGM SCHOOL OF BIOMEDICAL SCIENCES, NAVI MUMBAI (A constituent unit of MGM INSTITUTE OF HEALTH SCIENCES)

(Deemed to be University u/s 3 of UGC Act 1956)

Grade "A++" Accredited by NAAC

Sector 1, Kamothe Navi Mumbai-410209, Tel.No.022-27437632, 27432890

Email. sbsnm@mgmuhs.com / Website: www.mgmsbsnm.edu.in

# IV Sem IInd Year M.Sc. Medical Biotechnology CBCS Batch 2020-2021

#### Result Analysis Bioethics, Biosafety, IPR & Level Educational Tour/ Filed work Dissertation Technology Transfer (Theroy) Below 50% 0 0 0 (Failed) 50-59% 0 20 0 60-69% 100 0 20 70% and 0 80 80 above

HOD Biotechnology

Director

MGM School of Biomedical Sciences, Navi Mumbai

Director



# M.Sc. Medical Biotechnology (CBCS) AY 2020-21





MGM School of Biomedical Science Kamothe, Navi Mumbai



# M.Sc. Medical Biotechnology (CBCS) AY 2020-21









## MGM SCHOOL OF BIOMEDICAL SCIENCES, NAVI MUMBAI (A constituent unit of MGM INSTITUTE OF HEALTH SCIENCES)

(Deemed to be University u/s 3 of UGC Act 1956)

Grade "A++" Accredited by NAAC

Sector 1, Kamothe Navi Mumbai-410209, Tel.No.022-27437632, 27432890

Email. sbsnm@mgmuhs.com / Website: www.mgmsbsnm.edu.in

## Ist Sem Ist Year M.Sc. Medical Biotechnology CBCS Batch 2021-2022

|                          |                          |                             |                                              | Result Analy                                    | sis                                       | A                                            |