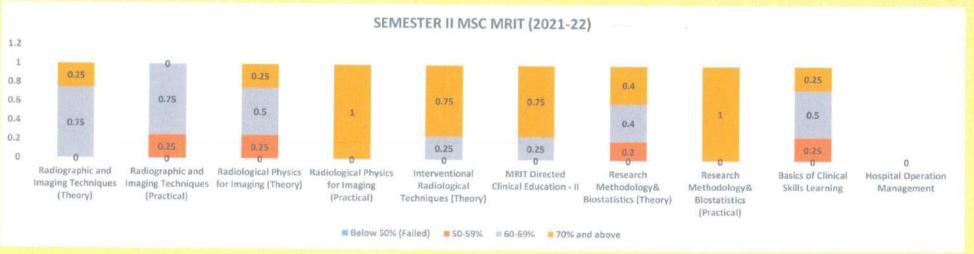

| 0.00         | 0.00                   | 0.00                                                                |
| 70% and above            | 1.00                                        | 0.00                                               | 0.00                                            | 0.00         | 1.00                   | 1.00                                                                |

M.Sc.MRIT Coordinator

HOD Department of Radiology

Head Of Dept.

Department Of Radiodiagnosis

MGM Medical College & Hospital

Director

MGM School of Biomedical Sciences, Navi Mumbai



## M.Sc. MRIT (CBCS) AY 2019-20





MGM School of Biomedical Science Kamothe, Navi Mumbai

WANDTHE SCHOOL WAY

## M.Sc. MRIT (CBCS) AY 2019-20







## M.Sc. MRIT (CBCS) AY 2021-22







(Deemed to be University u/s 3 of UGC Act 1956)

Grade "A++" Accredited by NAAC

Sector 1, Kamothe Navi Mumbai-410209, Tel.No.022-27437632, 27432890

Email. sbsnm@mgmuhs.com / Website: www.mgmsbsnm.edu.in

I Sem I st Year M.Sc.Medical Radiology & Imaging Technology CBCS Batch 2021-22

|                                                                  |                                                             |                                                                | Result Analys                                            | sis                                                         | A CONTRACTOR OF THE PROPERTY O |                        |
|------------------------------------------------------------------|-------------------------------------------------------------|-----