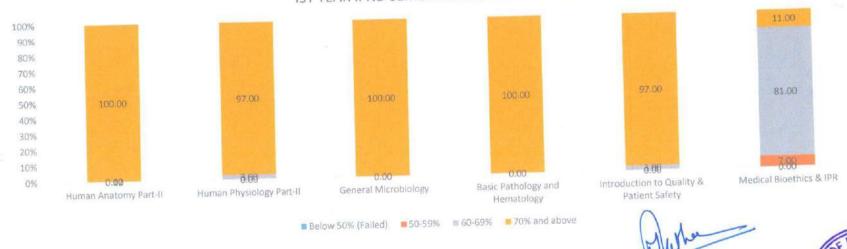

# II nd Sem I st Year B.Optometry CBCS Batch 2018-19

### Result Analysis

| Level                    | Human Anatomy Part-II | Human Physiology Part-II | General Microbiology | Basic Pathology and<br>Hematology | Introduction to Quality &<br>Patient Safety | Medical Bioethics & IPR |
|--------------------------|-----------------------|--------------------------|----------------------|-----------------------------------|---------------------------------------------|-------------------------|
| Below<br>50%<br>(Failed) | 12                    | 17                       | 44                   | 28                                | 5                                           | 0                       |
| 50-59%                   | 24                    | 17                       | 44                   | 50                                | 5                                           | 0                       |
| 60-69%                   | 18                    | 33                       | 11                   | 22                                | 47                                          | 32                      |
| 70% and above            | 47                    | 33                       | 0                    | 0                                 | 42                                          | 68                      |

B.Sc. 1 st Year Coordinator

MGM School of Biomedical Sciences, Navi Mumbai

MGM School of Biomedical Science Kamothe, Navi Mumbai