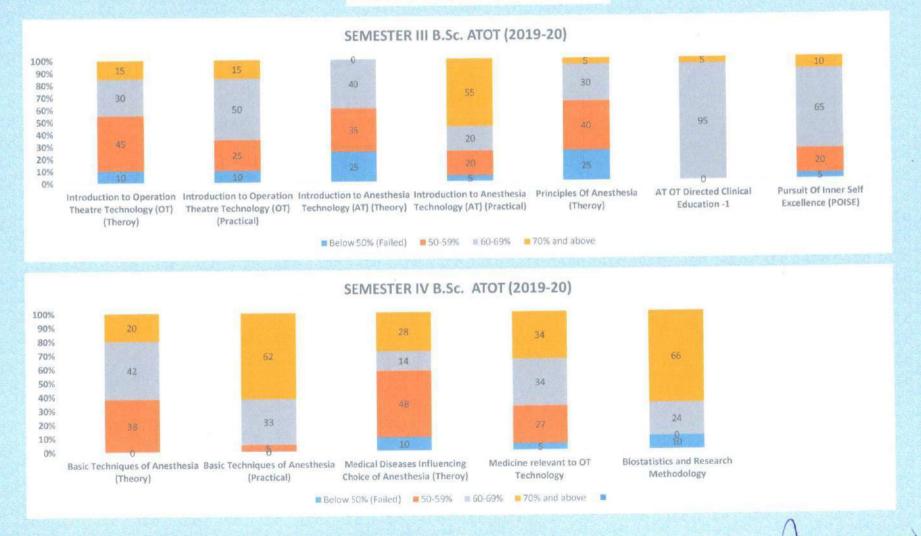

|  |  |  |  |
| 70% and above                                                                                    | 35                             | 17                                             | 22                                                               |  |  |  |  |

Coordinator

DR. DEEPIKA SATE

DEPT. OF ANAESTHESIOLO MMC REG. NO. :- 2007 / 03 / 320 Priod Amesthesioley and Head

Dept. of Amesiology MGM Medical College

Kamothe, Navi Mumbai

MGM School of Biomedical Sciences, Navi Mumbai



## B.Sc. ATOT (CBCS) AY 2019-20





DR. DEEPIKA SATH

### B.Sc. ATOT (CBCS) AY 2019-20





DRADEEPIKA SATH PROFESSI PROFE

MGM School of Biomedical Science Kamothe, Navi Mumbai

KAMOTHE NAVI MUMBAI

### B.Sc. ATOT (CBCS) AY 2019-20



PROFESS
PROFES

MGM School of Biomedical Science
Kamothe, Navi Mumbai

OF BIO.A.



(A constituent unit of MGM INSTITUTE OF HEALTH SCIENCES)

(Deemed to be University u/s 3 of UGC Act 1956)

Grade "A++" Accredited by NAAC

Sector 1, Kamothe Navi Mumbai-410209, Tel.No.022-27437632, 27432890

Email. sbsnm@mgmuhs.com / Website: www.mgmsbsnm.edu.in

#### I st Sem I st Year B.Sc. Operation Theatre & Anesthesia Technolgy CBCS Batch 2020-21

#### Result Analysis

| Level                 | Human Anatomy Part 1 | Human Physiology Part 1 | General Biochemistry &<br>Nutrition | Introduction to National Health<br>Care System | English and Communication<br>Skills |  |  |  |  |
|-----------------------|----------------------|-------------------------|-------------------------------------|-------------