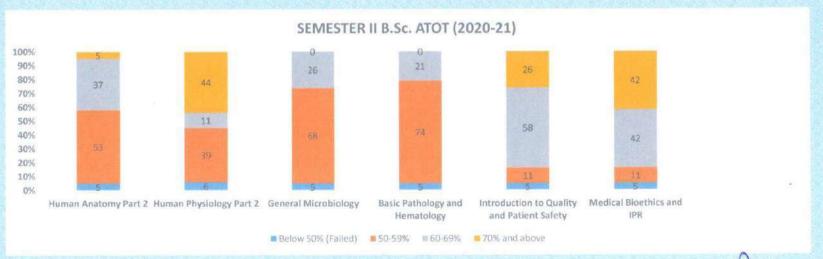

# II nd Sem I st Year B.Optometry CBCS Batch 2018-19

### Result Analysis

| Level                    | Human Anatomy Part-II | Human Physiology Part-II | General Microbiology | Basic Pathology and<br>Hematology | Introduction to Quality &<br>Patient Safety | Medical Bioethics & IPR |
|--------------------------|-----------------------|--------------------------|----------------------|-----------------------------------|---------------------------------------------|-------------------------|
| Below<br>50%<br>(Failed) | 12                    | 17                       | 44                   | 28                                | 5                                           | 0                       |
| 50-59%                   | 24                    | 17                       | 44                   | 50                                | 5                                           | 0                       |
| 60-69%                   | 18                    | 33                       | 11                   | 22                                | 47                                          | 32                      |
| 70% and above            | 47                    | 33                       | 0                    | 0                                 | 42                                          | 68                      |