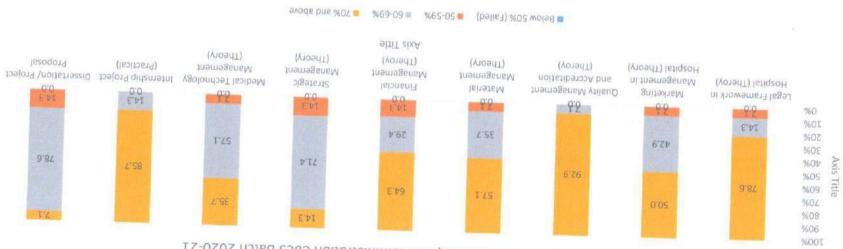

The summative assessment is conducted at the university level which includes written & practical examination. The students' achievement is categorized into,

| Levels  | Percentage          | Attainment of Outcomes                      |
|---------|---------------------|---------------------------------------------|
| Level 0 | Below 50% (Failed). | Unable to acquire all competencies (COs) of |
|         |                     | the respective course                       |
| Level 1 | 50-59%              | Have acquired all competencies (COs) of the |
|         |                     |                                             |
| Level 2 | 60-69%,             | respective course                           |
| Level 3 | 70% and above       |                                             |
|         |                     |                                             |