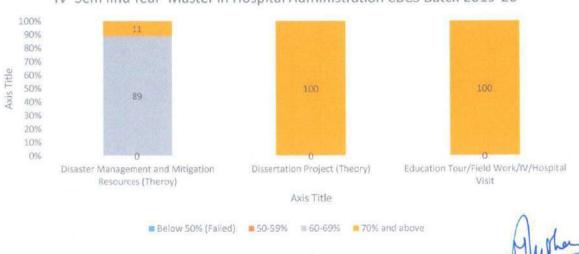

The summative assessment is conducted at the university level which includes written & practical examination. The students' achievement is categorized into,

| Levels  | Percentage          | Attainment of Outcomes                      |
|---------|---------------------|---------------------------------------------|
| Level 0 | Below 50% (Failed). | Unable to acquire all competencies (COs) of |
|         |                     | the respective course                       |
| Level 1 | 50-59%              | Have acquired all competencies (COs) of the |
|         |                     |                                             |
| Level 2 | 60-69%,             | respective course                           |
| Level 3 | 70% and above       |                                             |
|         |                     |                                             |