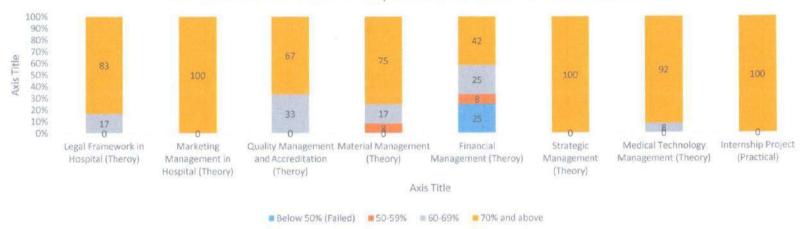

The summative assessment is conducted at the university level which includes written & practical examination. The students' achievement is categorized into,

| Levels  | Percentage          | Attainment of Outcomes                      |
|---------|---------------------|---------------------------------------------|
| Level 0 | Below 50% (Failed). | Unable to acquire all competencies (COs) of |
|         |                     | the respective course                       |
| Level 1 | 50-59%              | Have acquired all competencies (COs) of the |
|         |                     |                                             |
| Level 2 | 60-69%,             | respective course                           |
| Level 3 | 70% and above       |                                             |
|         |                     |                                             |