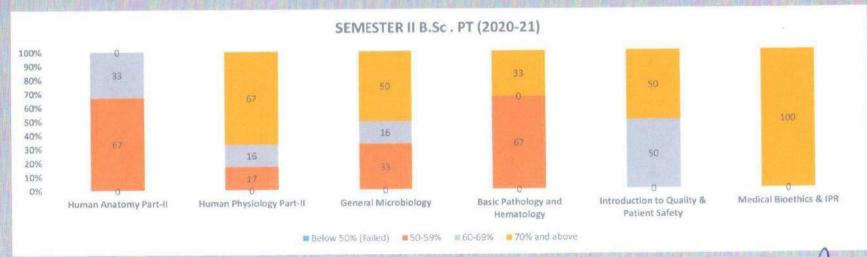

# II nd Sem I st Year B.Optometry CBCS Batch 2018-19

### Result Analysis

| Level                    | Human Anatomy Part-II | Human Physiology Part-II | General Microbiology | Basic Pathology and<br>Hematology | Introduction to Quality &<br>Patient Safety | Medical Bioethics & IPR |
|--------------------------|-----------------------|--------------------------|----------------------|-----------------------------------|---------------------------------------------|-------------------------|
| Below<br>50%<br>(Failed) | 12                    | 17                       | 44                   | 28                                | 5                                           | 0                       |
| 50-59%                   | 24                    | 17                       | 44                   | 50                                | 5                                           | 0                       |
| 60-69%                   | 18                    | 33                       | 11                   | 22                                | 47                                          | 32                      |
| 70% and above            | 47                    | 33                       | 0                    | 0                                 | 42                                          | 68                      |

B.Sc. 1 st Year Coordinator

MGM School of Biomedical Sciences, Navi Mumbai

MGM School of Biomedical Science Kamothe, Navi Mumbai