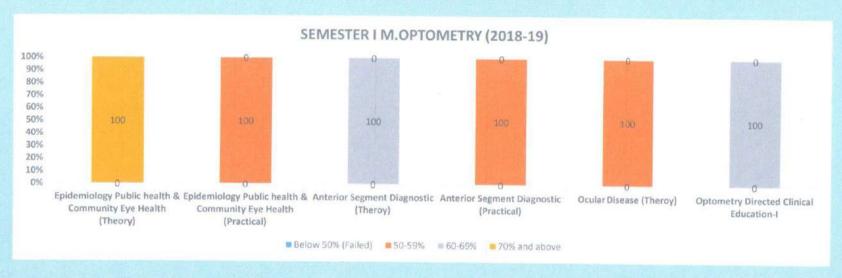

--------|----------------------|-------------------------------------------------|
| Below<br>50%<br>(Failed) | 0                                            | 0                    | 0                                               |
| 50-59%                   | 0                                            | 0                    | 0                                               |
| 60-69%                   | 0                                            | 0                    | 0                                               |
| 70% and<br>above         | 100                                          | 100                  | 100                                             |

M. Optometry Coordinator

MGM School of Biomedical Sciences, Navi Mumbai

Director



# M. Optometry (CBCS) AY 2018-19







# M. Optometry (CBCS) AY 2018-19





MGM School of Biomedical Science the, Navi Mumbai

KAMOTHE NAVI MUMBAI



(Deemed to be University u/s 3 of UGC Act 1956)

Grade "A++" Accredited by NAAC

Sector 1, Kamothe Navi Mumbai-410209, Tel.No.022-27437632, 27432890

Email. sbsnm@mgmuhs.com / Website: www.mgmsbsnm.edu.in

#### I st Sem I st Year M.Optometry CBCS Batch 2020-21

#### Result Analysis

| Level                 | Epidemiology Public health &<br>Community Eye Health<br>(Theory) | Epidemiology Public health &<br>Community Eye Health<br>(Practical) | Anterior Segment Diagnostic<br>(Theroy) | Anterior Segment Diagnostic<br>(Practical) | Ocular Disease (Theroy) | Optometry Directed Clinical<br>Education-I |
|-----------------------|----------------------------------------------------