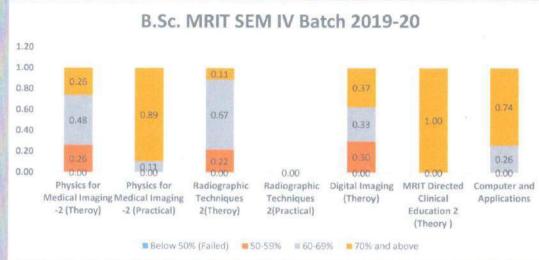

# Grade 'A++' Accredited by NAAC MGM SCHOOL OF PHYSIOTHERAPY

Sector-1, Kamothe, Navi Mumbai – 410209

**Semester IV (Batch: 2019-2020)** 

| Physiothe                  | rapy Skills T  | heory | Physiother                 | apy Skills P   | ractical | Electro-d                  | iagnostics T   | heory | Electro-di                 | agnostics Pr   | actical | Patholog                   | y & Microbiology | Theory | Socio                      | ology Theor     | y   | Resear                     | ch Methodol<br>Theory | logy |
|----------------------------|----------------|-------|----------------------------|----------------|----------|----------------------------|----------------|-------|----------------------------|----------------|---------|----------------------------|------------------|--------|----------------------------|-----------------|-----|----------------------------|-----------------------|------|
| Level                      | No of students | %     | Level                      | No of students | %        | Level                      | No of students | %     | Level                      | No of students | %       | Level                      | No of students   | %      | Level                      | No of student s | %   | Level                      | No of students        | %    |
| below<br>50%<br>(Failed)   | 2              | 2     | below<br>50%<br>(Failed)   | 1              | 1        | below<br>50%<br>(Failed)   | 12             | 12    | below<br>50%<br>(Failed)   | 2              | 2       | below<br>50%<br>(Failed)   | 0                | 0      | below<br>50%<br>(Failed)   | 0               | 0   | below<br>50%<br>(Failed)   | 22                    | 21   |
| 50-59%                     | 36             | 35    | 50-59%                     | 3              | 3        | 50-59%                     | 58             | 56    | 50-59%                     | 11             | 10      | 50-59%                     | 39               | 37     | 50-59%                     | 76              | 72  | 50-59%                     | 52                    | 50   |
| 60-69%                     | 64             | 62    | 60-69%                     | 67             | 64       | 60-69%                     | 28             | 27    | 60-69%                     | 25             | 24      | 60-69%                     | 39               | 37     | 60-69%                     | 22              | 21  | 60-69%                     | 18                    | 17   |
| 70 %<br>and<br>above       | 2              | 2     | 70 % and above             | 34             | 32       | 70 % and above             | 6              | 6     | 70 % and above             | 67             | 64      | 70 %<br>and<br>above       | 27               | 26     | 70 %<br>and<br>above       | 7               | 7   | 70 %<br>and<br>above       | 13                    | 12   |
| Total no<br>of<br>students | 104            | 100   | Total no<br>of<br>students | 105            | 100      | Total no<br>of<br>students | 104            | 100   | Total no<br>of<br>students | 105            | 100     | Total no<br>of<br>students | 105              | 100    | Total no<br>of<br>students | 105             | 100 | Total no<br>of<br>students | 105                   | 100  |

|                            | Dance & Sp<br>Theory | orts    |                            | Dance & Spractical | ports   | Biostatistic             | es & SPSS Th   | ieory | Biostatistics of      | & SPSS Prac    | tical | Rights & Pr              | Ethics, Hum<br>ofessional V<br>Theory |     | Rights &                   | Ethics, Hum<br>& Profession<br>es Practical |     | Basic ski                  | lls in patient o | care II |
|----------------------------|----------------------|---------|----------------------------|--------------------|---------|--------------------------|----------------|-------|-----------------------|----------------|-------|--------------------------|---------------------------------------|-----|----------------------------|---------------------------------------------|-----|----------------------------|------------------|---------|
| Level                      | No of students       | %       | Level                      | No of students     | %       | Level                    | No of students | %     | Level                 | No of students | %     | Level                    | No of students                        | %   | Level                      | No of students                              | %   | Level                      | No of students   | %       |
| below<br>50%<br>(Failed)   | 1                    | 1       | below<br>50%<br>(Failed)   | 0                  | 0       | below<br>50%<br>(Failed) | 0              | 0     | below 50%<br>(Failed) | 0              | 0     | below<br>50%<br>(Failed) | 0                                     | 0   | below<br>50%<br>(Failed)   | 0                                           | 0   | below<br>50%<br>(Failed)   | 0                | 0       |
| 50-59%                     | 11                   | 10      | 50-59%                     | 12                 | 11      | 50-59%                   | 2              | 13    | 50-59%                | 1              | 6     | 50-59%                   | 10                                    | 11  | 50-59%                     | 9                                           | 10  | 50-59%                     | 3                | 3       |
| 60-69%                     | 27                   | 26      | 60-69%                     | 21                 | 20      | 60-69%                   | 5              | 31    | 60-69%                | 0              | 0     | 60-69%                   | 16                                    | 18  | 60-69%                     | 15                                          | 17  | 60-69%                     | 14               | 13      |
| 70 % and above             | 66                   | 63      | 70 % and above             | 72                 | 69      | 70 % and above           | 9              | 56    | 70 % and above        | 15             | 94    | 70 % and above           | 62                                    | 70  | 70 % and above             | 64                                          | 73  | 70 % and above             | 88               | 84      |
| Total no<br>of<br>students | 105                  | 10<br>0 | Total no<br>of<br>students | 105                | 10<br>0 | Total no of students     | 16             | 100   | Total no of students  | 16             | 100   | Total no of students     | 88                                    | 100 | Total no<br>of<br>students | 88                                          | 100 | Total no<br>of<br>students | 105              | 100     |