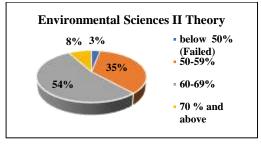

| Thermal               | Agents Theo    | ory | Thermal A             | Agents Practic | al  | Biochemi               | stry Theory |         | Environmental         | Sciences II T  | heory | Environmental         | Sciences II Pr | actical |                          | tion to basic sl<br>atient care II | kills in |
|-----------------------|----------------|-----|-----------------------|----------------|-----|------------------------|-------------|---------|-----------------------|----------------|-------|-----------------------|----------------|---------|--------------------------|------------------------------------|----------|
| Level                 | No of students | %   | Level                 | No of students | %   | Level No of students % |             | %       | Level                 | No of students | %     | Level                 | No of students | %       | Level                    | No of students                     | %        |
| below 50%<br>(Failed) | 0              | 0   | below 50%<br>(Failed) | 1              | 1   | below 50%<br>(Failed)  | 1           | 1       | below 50%<br>(Failed) | 3              | 3     | below 50%<br>(Failed) | 1              | 1       | below<br>50%<br>(Failed) | 0                                  | 0        |
| 50-59%                | 23             | 23  | 50-59%                | 5              | 5   | 50-59%                 | 61          | 66      | 50-59%                | 35             | 35    | 50-59%                | 0              | 0       | 50-59%                   | 0                                  | 0        |
| 60-69%                | 34             | 35  | 60-69%                | 20             | 20  | 60-69%                 | 19          | 20      | 60-69%                | 53             | 54    | 60-69%                | 2              | 2       | 60-69%                   | 2                                  | 2        |
| 70 % and above        | 41             | 42  | 70 % and above        | 72             | 73  | 70 % and above         | 12          | 13      | 70 % and above        | 8              | 8     | 70 % and above        | 96             | 97      | 70 % and above           | 91                                 | 98       |
| Total no of students  | 98             | 100 | Total no of students  | 98             | 100 | Total no of students   | 93          | 10<br>0 | Total no of students  | 99             | 100   | Total no of students  | 99             | 100     | Total no of students     | 93                                 | 100      |