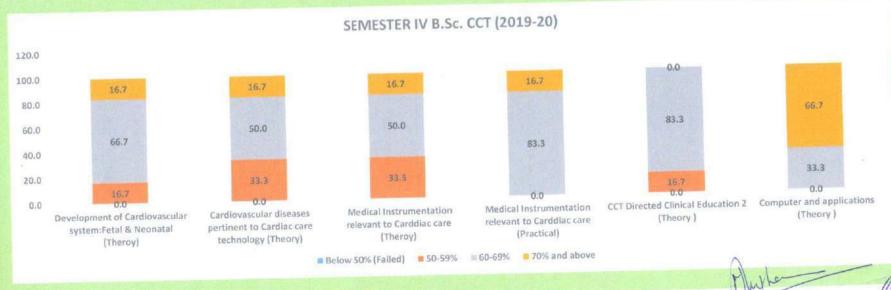

# SEMESTER IV B.OPTOMETRY (2018-19)

MGM School of Biomedical Science
Kamothe, Navi Mumbai