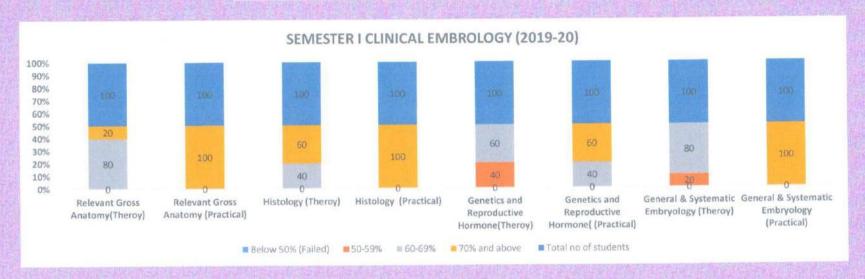

logy Transfer<br>(Theroy) | Dissertation  | Educational Tour/ Filed<br>work |
| Below<br>50%<br>(Failed) | 0                                                               | 0             | 0                               |
| 50-59%                   | 20                                                              | 0             | 0                               |
| 60-69%                   | 40                                                              | 0             | 0                               |
| 70% and above            | 40                                                              | 100           | 100                             |

I / C HOD Clinical Embryology

MGM School of Biomedical Sciences, Navi Mumbai Director

## Masters in Clinical Embryology (CBCS) AY 2019-20





## Masters in Clinical Embryology (CBCS) AY 2019-20





Director





(A constituent unit of MGM INSTITUTE OF HEALTH SCIENCES)

(Deemed to be University u/s 3 of UGC Act 1956) Grade "A++" Accredited by NAAC

Sector 1, Kamothe Navi Mumbai-410209, Tel.No.022-27437632, 27432890

Email. sbsnm@mgmuhs.com / Website: www.mgmsbsnm.edu.in

1 st Sem I st Year M.Sc. Clinical Embryology CBCS Batch 2020-21

Result Analysis General & Systematic Genetics and General & Systematic Genetics and Reproductive Relevant Gross Relevant Gross Embryology Reproductive Level Histology (Theroy) Histology (Practical) Embryology (Theroy) Hormone( (Practical) Anatomy(Theroy) Anatomy (Practical) (Practical) Hormone(Theroy) Below . 0 0 0 0 0 0 0 0 50% (Failed) 0 0 20 50-59% 0 0 0 0 40 80 0 0 40 0 60 60-69% 80 0 70% a