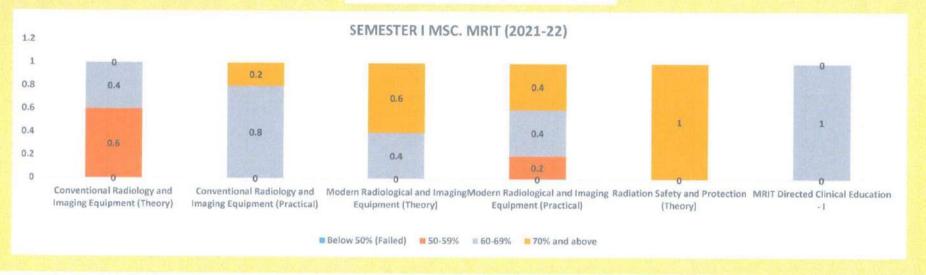

| 0.14                    |
| 50-59%                   | 0.38                  | 0.32                     | 0.10                 | 0.71                              | 0.17                                        | 0.38                    |
| 60-69%                   | 0.24                  | 0.32                     | 0.27                 | 0.16                              | 0.38                                        | 0.34                    |
| 70% and above            | 0.17                  | 0.19                     | 0.57                 | 0.00                              | 0.38                                        | 0.14                    |

B.Sc. 1 st Year Coordinator

MGM School of Biomedical Sciences, Navi Mumbai

## M.Sc. MRIT (CBCS) AY 2021-22









(A constituent unit of MGM INSTITUTE OF HEALTH SCIENCES)

(Deemed University us 3 of UGC Act 1956)

Grade "A Accredited by NAAC

Sector 1, Kamothe Navi Mumbai-410209, Tel No.022-27437632, 27432890

Email: sbsum@nigmulis.com / Website: www.mgmsbsum.edu.m

|                     |                   | - 100 |                      |                   |      | ical Raidiology      |                            |      |                            |                   |        |                      |                   |       |
|---------------------|-------------------|-------|----------------------|-------------------|------|----------------------|----------------------------|------|----------------------------|-------------------|--------|----------------------|-------------------|------