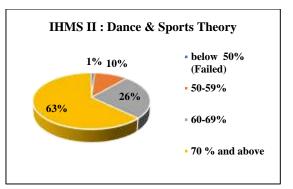

|                            | Dance & Sp<br>Theory | orts    |                            | Dance & Spractical | ports   | Biostatistic             | es & SPSS Th   | ieory | Biostatistics of      | & SPSS Prac    | tical | Rights & Pr              | Ethics, Hum<br>ofessional V<br>Theory |     | Rights &                   | Ethics, Hum<br>& Profession<br>es Practical |     | Basic ski                  | lls in patient o | care II |
|----------------------------|----------------------|---------|----------------------------|--------------------|---------|--------------------------|----------------|-------|-----------------------|----------------|-------|--------------------------|---------------------------------------|-----|----------------------------|---------------------------------------------|-----|----------------------------|------------------|---------|
| Level                      | No of students       | %       | Level                      | No of students     | %       | Level                    | No of students | %     | Level                 | No of students | %     | Level                    | No of students                        | %   | Level                      | No of students                              | %   | Level                      | No of students   | %       |
| below<br>50%<br>(Failed)   | 1                    | 1       | below<br>50%<br>(Failed)   | 0                  | 0       | below<br>50%<br>(Failed) | 0              | 0     | below 50%<br>(Failed) | 0              | 0     | below<br>50%<br>(Failed) | 0                                     | 0   | below<br>50%<br>(Failed)   | 0                                           | 0   | below<br>50%<br>(Failed)   | 0                | 0       |
| 50-59%                     | 11                   | 10      | 50-59%                     | 12                 | 11      | 50-59%                   | 2              | 13    | 50-59%                | 1              | 6     | 50-59%                   | 10                                    | 11  | 50-59%                     | 9                                           | 10  | 50-59%                     | 3                | 3       |
| 60-69%                     | 27                   | 26      | 60-69%                     | 21                 | 20      | 60-69%                   | 5              | 31    | 60-69%                | 0              | 0     | 60-69%                   | 16                                    | 18  | 60-69%                     | 15                                          | 17  | 60-69%                     | 14               | 13      |
| 70 % and above             | 66                   | 63      | 70 % and above             | 72                 | 69      | 70 % and above           | 9              | 56    | 70 % and above        | 15             | 94    | 70 % and above           | 62                                    | 70  | 70 % and above             | 64                                          | 73  | 70 % and above             | 88               | 84      |
| Total no<br>of<br>students | 105                  | 10<br>0 | Total no<br>of<br>students | 105                | 10<br>0 | Total no of students     | 16             | 100   | Total no of students  | 16             | 100   | Total no of students     | 88                                    | 100 | Total no<br>of<br>students | 88                                          | 100 | Total no<br>of<br>students | 105              | 100     |