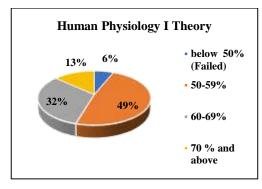

# Grade 'A++' Accredited by NAAC MGM SCHOOL OF PHYSIOTHERAPY

Sector-1, Kamothe, Navi Mumbai – 410209

Semester I (Batch: 2021-2022)

Date: 12/07/2022

| Human A                    | natomy I        | Theory |                       | Anatomy lactical | I   |                          | Physiology<br>heory | I       |                            | n Physiole<br>Practical | ogy I | Kinesio                    | therapy I       | Theory | Kinesiot                 | herapy I Pr    | actical |
|----------------------------|-----------------|--------|-----------------------|------------------|-----|--------------------------|---------------------|---------|----------------------------|-------------------------|-------|----------------------------|-----------------|--------|--------------------------|----------------|---------|
| Level                      | No of studen ts | %      | Level                 | No of studen ts  | %   | Level                    | No of student s     | %       | Level                      | No of studen ts         | %     | Level                      | No of studen ts | %      | Level                    | No of students | %       |
| below<br>50%<br>(Failed)   | 7               | 7      | below 50%<br>(Failed) | 0                | 0   | below<br>50%<br>(Failed) | 6                   | 6       | below<br>50%<br>(Failed)   | 1                       | 1     | below<br>50%<br>(Failed)   | 15              | 15     | below<br>50%<br>(Failed) | 0              | 0       |
| 50-59%                     | 55              | 57     | 50-59%                | 5                | 5   | 50-59%                   | 47                  | 48      | 50-59%                     | 15                      | 15    | 50-59%                     | 59              | 61     | 50-59%                   | 11             | 11      |
| 60-69%                     | 26              | 27     | 60-69%                | 29               | 30  | 60-69%                   | 31                  | 32      | 60-69%                     | 40                      | 41    | 60-69%                     | 16              | 16     | 60-69%                   | 55             | 57      |
| 70 % and above             | 9               | 9      | 70 % and above        | 63               | 65  | 70 % and above           | 13                  | 13      | 70 % and above             | 41                      | 42    | 70 % and above             | 7               | 7      | 70 % and above           | 31             | 32      |
| Total no<br>of<br>students | 97              | 100    | Total no of students  | 97               | 100 | Total no of students     | 97                  | 10<br>0 | Total no<br>of<br>students | 97                      | 100   | Total no<br>of<br>students | 97              | 100    | Total no of students     | 97             | 100     |