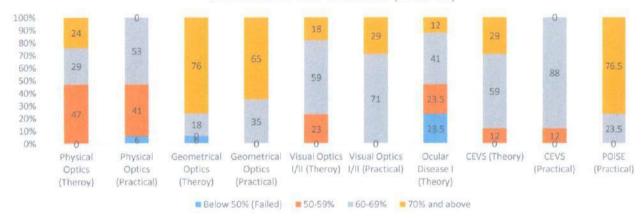

#### HIrd Sem Hnd Year B. Optometry CBCS Batch 2019-20

|                          |                             |                                |                                |                                   | Result Analys                  | is                                |                              |               |                     |                      |
|--------------------------|-----------------------------|--------------------------------|--------------------------------|-----------------------------------|--------------------------------|-----------------------------------|------------------------------|---------------|---------------------|----------------------|
| Level                    | Physical Optics<br>(Theroy) | Physical Optics<br>(Practical) | Geometrical<br>Optics (Theroy) | Geometrical<br>Optics (Practical) | Visual Optics I/II<br>(Theroy) | Visual Optics I/II<br>(Practical) | Ocular Disease I<br>(Theory) | CEVS (Theory) | CEVS<br>(Practical) | POISE<br>(Practical) |
| Below<br>50%<br>(Failed) | 0                           | 6                              | 6                              | 0                                 | 0                              | 0                                 | 23.5                         | 0             | 0                   | 0                    |
| 50-59%                   | 47                          | 41                             | 0                              |                                   | 23                             | 0                                 | 23.5                         | 12            |                     | 0                    |
| 60-69%                   | 29                          | 53                             | 18                             | 35                                | 59                             | 71                                | 41                           | 59            | 88                  | 23.5                 |
| 70% and<br>above         | 24                          | 0                              | 76                             | 65                                | 18                             | 29                                | 12                           | 29            | 0                   | 76.5                 |

B. Optometry Coordinator

MGM School of Biomedical Sciences, Navi Mumba

(A constituent unit of MGM INSTITUTE OF HEALTH SCIENCES)

(Deemed to be University u/s 3 of UGC Act 1956)

Grade "A++" Accredited by NAAC