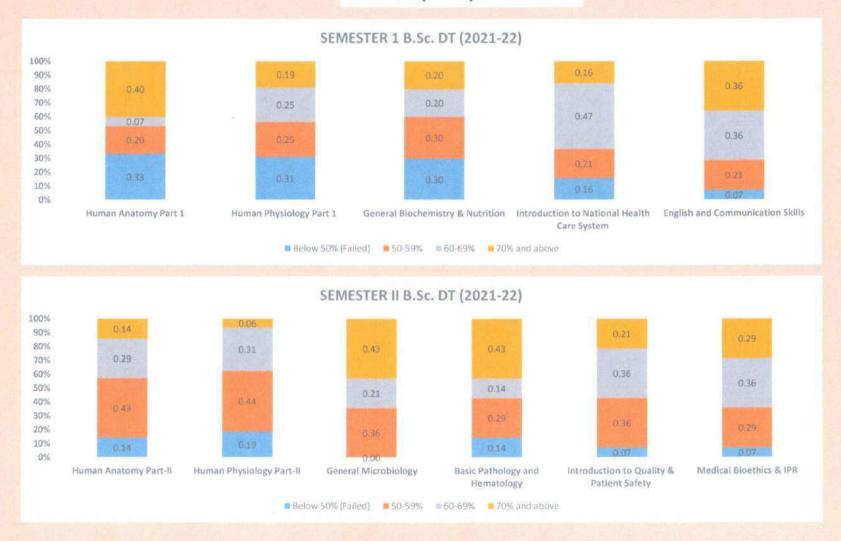

The summative assessment is conducted at the university level which includes written & practical examination. The students' achievement is categorized into,

| Levels  | Percentage          | Attainment of Outcomes                      |
|---------|---------------------|---------------------------------------------|
| Level 0 | Below 50% (Failed). | Unable to acquire all competencies (COs) of |
|         |                     | the respective course                       |
| Level 1 | 50-59%              | Have acquired all competencies (COs) of the |
|         |                     |                                             |
| Level 2 | 60-69%,             | respective course                           |
| Level 3 | 70% and above       |                                             |
|         |                     |                                             |