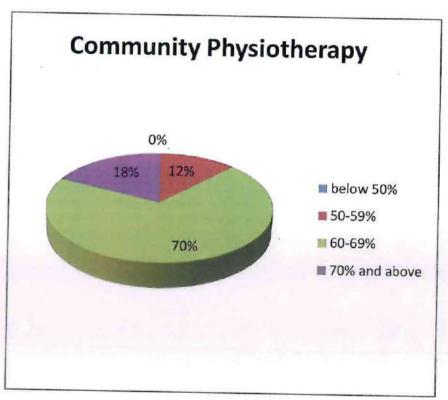

|               | •                 |           | 1             | IV Year BPT    | Regular<br>esult Anal | Batch 2021-22<br>ysis |                  |           |               |                |    |
|---------------|-------------------|-----------|---------------|----------------|-----------------------|-----------------------|------------------|-----------|---------------|----------------|----|
| Musculosi     | celetal Physiothe | гару      | Neuro         | Physiotherapy  |                       | Cardiovascular- F     | Respiratory Phys | iotherapy | Community     | / Physiotherap | у  |
| level         | No of students    | %         | level         | No of students | %                     | level                 | No of students   | %         | level         | No of students | %  |
| below 50%     | 0                 | 0         | below 50%     | 0              | 0                     | below 50%             | 0                | 0         | below 50%     | 0              | 0  |
| 50-59%        | 18                | 33.962264 | 50-59%        | 8              | 15.6863               | 50-59%                | 20               | 40        | 50-59%        | 6              | 12 |
| 60-69%        | 33                | 62.264151 | 60-69%        | 37             | 72.549                | 60-69%                | 25               | 50        | 60-69%        | 35             | 70 |
| 70% and above | 2                 | 3.7735849 | 70% and above | 6              | 11.7647               | 70% and above         | 5                | 10        | 70% and above | 9              | 18 |