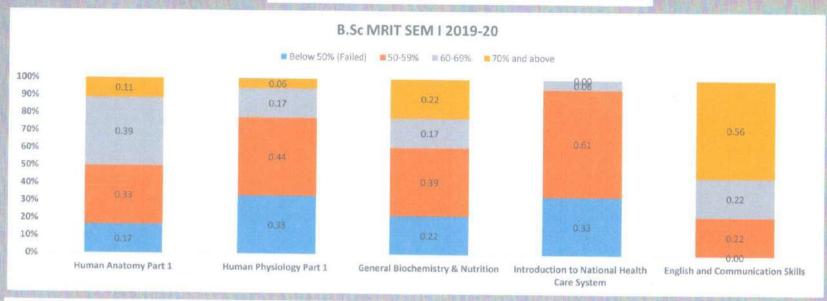

#### 1 st Sem 1 st Year B.Optometry CBCS Batch 2019-20

#### Result Analysis

| Level                    | Human Anatomy Part 1 | Human Physiology Part 1 | General Biochemistry &<br>Nutrition | Introduction to National<br>Health Care System | English and Communication<br>Skills |
|--------------------------|----------------------|-------------------------|-------------------------------------|------------------------------------------------|-------------------------------------|
| Below<br>50%<br>(Failed) | 18                   | 29                      | 29                                  | 29                                             | 0                                   |
| 50-59%                   | 35                   | 35                      | 12                                  | 47                                             | 29                                  |
| 60-69%                   | 29                   | 12                      | 35                                  | 18                                             | 29                                  |
| 70% and above            | 18                   | 24                      | 24                                  | 6                                              | 41                                  |

B.Sc. 1 st Year Coordinator

MGM School of Biomedical Sciences, Navi Mumbai