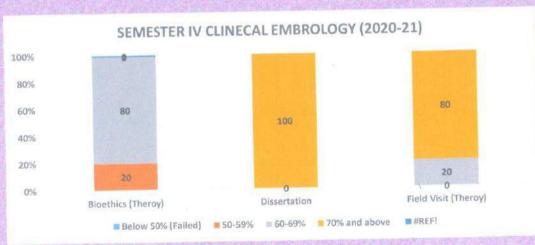

# SEMESTER IV B.OPTOMETRY (2018-19)

MGM School of Biomedical Science
Kamothe, Navi Mumbai