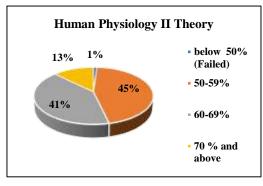

# Grade 'A++' Accredited by NAAC MGM SCHOOL OF PHYSIOTHERAPY

Sector-1, Kamothe, Navi Mumbai – 410209

**Semester II (Batch: 2020-2021)** 

Date: 07/04/2022

| Human Ar              | natomy II T     | Γheory | Human                 | Anatomy II Pr  | actical | Human Phy             | siology II The | eory | Human Physi           | ology II Prac  | ctical | Kinesioth             | nerapy II The  | ory | Kinesioth             | erapy II Pract | tical |
|-----------------------|-----------------|--------|-----------------------|----------------|---------|-----------------------|----------------|------|-----------------------|----------------|--------|-----------------------|----------------|-----|-----------------------|----------------|-------|
| Level                 | No of studen ts | %      | Level                 | No of students | %       | Level                 | No of students | %    | Level                 | No of students | %      | Level                 | No of students | %   | Level                 | No of students | %     |
| below 50%<br>(Failed) | 0               | 0      | below 50%<br>(Failed) | 0              | 0       | below 50%<br>(Failed) | 1              | 1    | below 50%<br>(Failed) | 0              | 0      | below 50%<br>(Failed) | 0              | 0   | below 50%<br>(Failed) | 0              | 0     |
| 50-59%                | 34              | 38     | 50-59%                | 6              | 7       | 50-59%                | 43             | 45   | 50-59%                | 2              | 2      | 50-59%                | 52             | 54  | 50-59%                | 4              | 4     |
| 60-69%                | 52              | 58     | 60-69%                | 29             | 32      | 60-69%                | 39             | 41   | 60-69%                | 14             | 15     | 60-69%                | 41             | 43  | 60-69%                | 38             | 40    |
| 70 % and above        | 4               | 4      | 70 % and above        | 55             | 61      | 70 % and above        | 12             | 13   | 70 % and above        | 79             | 83     | 70 % and above        | 3              | 3   | 70 % and above        | 54             | 56    |
| Total no of students  | 90              | 100    | Total no of students  | 90             | 100     | Total no of students  | 95             | 100  | Total no of students  | 95             | 100    | Total no of students  | 96             | 100 | Total no of students  | 96             | 100   |