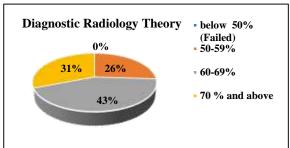

# Grade 'A++' Accredited by NAAC MGM SCHOOL OF PHYSIOTHERAPY

Sector-1, Kamothe, Navi Mumbai – 410209

| 2D motio              | on capture T   | heory | 2D mo                 | otion captur   | e Practical | Diagnosti             | c Radiology    | Theory | Diagnostic            | c Radiology    | Practical | Basic skills          | in patient ca  | re - III |
|-----------------------|----------------|-------|-----------------------|----------------|-------------|-----------------------|----------------|--------|-----------------------|----------------|-----------|-----------------------|----------------|----------|
| Level                 | No of students | %     | Level                 | No of students | %           | Level                 | No of students | %      | Level                 | No of students | %         | Level                 | No of students | %        |
| below 50%<br>(Failed) | 0              | 0     | below 50%<br>(Failed) | 0              | 0           | below 50%<br>(Failed) | 0              | 0      | below 50%<br>(Failed) | 0              | 0         | below 50%<br>(Failed) | 0              | 0        |
| 50-59%                | 0              | 0     | 50-59%                | 0              | 0           | 50-59%                | 26             | 26     | 50-59%                | 8              | 8         | 50-59%                | 66             | 66       |
| 60-69%                | 4              | 4     | 60-69%                | 0              | 0           | 60-69%                | 43             | 43     | 60-69%                | 16             | 16        | 60-69%                | 33             | 33       |
| 70 % and above        | 96             | 96    | 70 % and above        | 100            | 100         | 70 % and above        | 31             | 31     | 70 % and above        | 76             | 76        | 70 % and above        | 1              | 1        |
| Total no of students  | 100            | 100   | Total no of students  | 100            | 100         | Total no of students  | 100            | 100    | Total no of students  | 100            | 100       | Total no of students  | 100            | 100      |