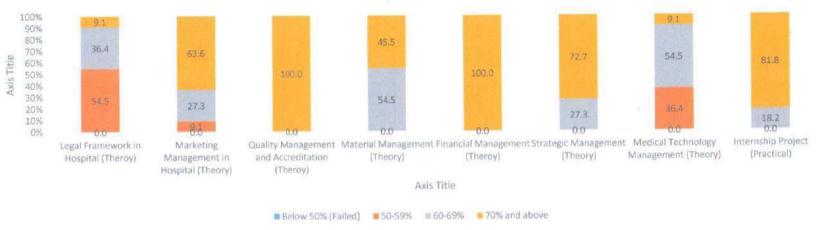

The summative assessment is conducted at the university level which includes written & practical examination. The students' achievement is categorized into,

| Levels  | Percentage          | Attainment of Outcomes                      |
|---------|---------------------|---------------------------------------------|
| Level 0 | Below 50% (Failed). | Unable to acquire all competencies (COs) of |
|         |                     | the respective course                       |
| Level 1 | 50-59%              | Have acquired all competencies (COs) of the |
|         |                     |                                             |
| Level 2 | 60-69%,             | respective course                           |
| Level 3 | 70% and above       |                                             |
|         |                     |                                             |