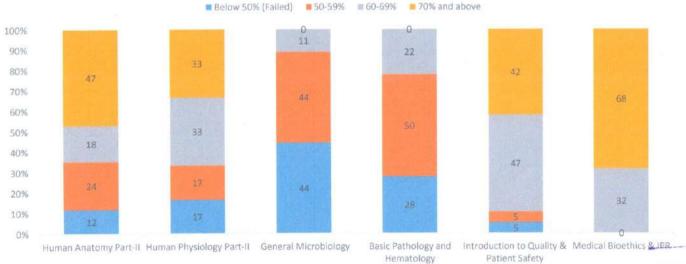

# II nd Sem I st Year B.Optometry CBCS Batch 2018-19

### Result Analysis

| Level                    | Human Anatomy Part-II | Human Physiology Part-II | General Microbiology | Basic Pathology and<br>Hematology | Introduction to Quality &<br>Patient Safety | Medical Bioethics & IPR |
|--------------------------|-----------------------|--------------------------|----------------------|-----------------------------------|---------------------------------------------|-------------------------|
| Below<br>50%<br>(Failed) | 12                    | 17                       | 44                   | 28                                | 5                                           | 0                       |
| 50-59%                   | 24                    | 17                       | 44                   | 50                                | 5                                           | 0                       |
| 60-69%                   | 18                    | 33                       | 11                   | 22                                | 47                                          | 32                      |
| 70% and above            | 47                    | 33                       | 0                    | 0                                 | 42                                          | 68                      |