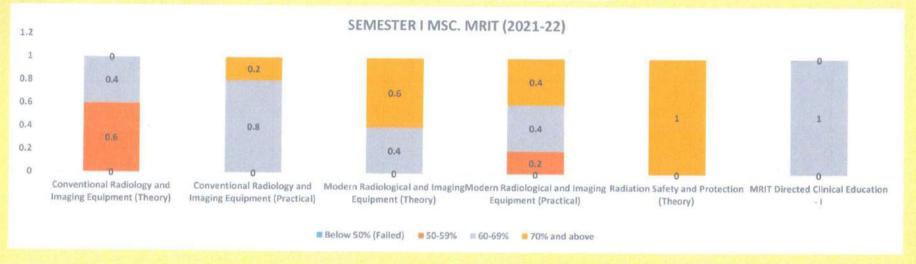

| 0.00         | 0.00                   | 0.00                                                                |
| 70% and above            | 1.00                                        | 0.00                                               | 0.00                                            | 0.00         | 1.00                   | 1.00                                                                |

M.Sc.MRIT Coordinator

HOD Department of Radiology

Head Of Dept.

Department Of Radiodiagnosis

MGM Medical College & Hospital

Director

MGM School of Biomedical Sciences, Navi Mumbai



## M.Sc. MRIT (CBCS) AY 2019-20





MGM School of Biomedical Science Kamothe, Navi Mumbai

WANDTHE SCHOOL WAY

## M.Sc. MRIT (CBCS) AY 2019-20







## M.Sc. MRIT (CBCS) AY 2021-22







(Deemed to be University u/s 3 of UGC Act 1956)

Grade "A++" Accredited by NAAC

Sector 1, Kamothe Navi Mumbai-410209, Tel.No.022-27437632, 27432890

Email. sbsnm@mgmuhs.com / Website: www.mgmsbsnm.edu.in

I Sem I st Year M.Sc.Medical Radiology & Imaging Technology CBCS Batch 2021-22

|                                                                  |                                                             |                                                                | Result Analys                                            | sis                                                         | A CONTRACTOR OF THE PROPERTY O |                        |
|------------------------------------------------------------------|-------------------------------------------------------------|---