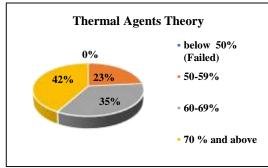

| Thermal               | Agents Theo    | ory | Thermal A             | Agents Practic | al  | Biochemi               | stry Theory |         | Environmental         | Sciences II T  | heory | Environmental         | Sciences II Pr | actical |                          | tion to basic sl<br>atient care II | kills in |
|-----------------------|----------------|-----|-----------------------|----------------|-----|------------------------|-------------|---------|-----------------------|----------------|-------|-----------------------|----------------|---------|--------------------------|------------------------------------|----------|
| Level                 | No of students | %   | Level                 | No of students | %   | Level No of students % |             | %       | Level                 | No of students | %     | Level                 | No of students | %       | Level                    | No of students                     | %        |
| below 50%<br>(Failed) | 0              | 0   | below 50%<br>(Failed) | 1              | 1   | below 50%<br>(Failed)  | 1           | 1       | below 50%<br>(Failed) | 3              | 3     | below 50%<br>(Failed) | 1              | 1       | below<br>50%<br>(Failed) | 0                                  | 0        |
| 50-59%                | 23             | 23  | 50-59%                | 5              | 5   | 50-59%                 | 61          | 66      | 50-59%                | 35             | 35    | 50-59%                | 0              | 0       | 50-59%                   | 0                                  | 0        |
| 60-69%                | 34             | 35  | 60-69%                | 20             | 20  | 60-69%                 | 19          | 20      | 60-69%                | 53             | 54    | 60-69%                | 2              | 2       | 60-69%                   | 2                                  | 2        |
| 70 % and above        | 41             | 42  | 70 % and above        | 72             | 73  | 70 % and above         | 12          | 13      | 70 % and above        | 8              | 8     | 70 % and above        | 96             | 97      | 70 % and above           | 91                                 | 98       |
| Total no of students  | 98             | 100 | Total no of students  | 98             | 100 | Total no of students   | 93          | 10<br>0 | Total no of students  | 99             | 100   | Total no of students  | 99             | 100     | Total no of students     | 93                                 | 100      |