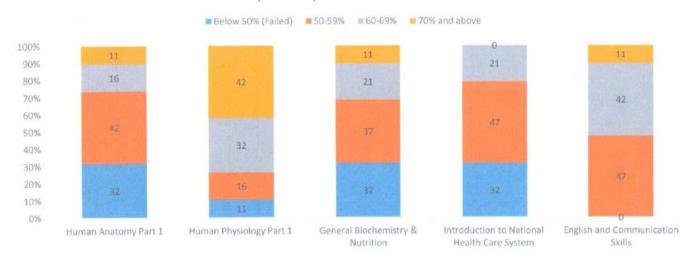

# I st Sem I st Year B.Optometry CBCS Batch 2018-19

### Result Analysis

|                          |                      |                         | result remarysis                    |                                                |                                     |
|--------------------------|----------------------|-------------------------|-------------------------------------|------------------------------------------------|-------------------------------------|
| Level                    | Human Anatomy Part 1 | Human Physiology Part 1 | General Biochemistry &<br>Nutrition | Introduction to National<br>Health Care System | English and Communication<br>Skills |
| Below<br>50%<br>(Failed) | 32                   | 11                      | 32                                  | 32                                             | 0                                   |
| 50-59%                   | 42                   | 16                      | 37                                  | 47                                             | 47                                  |
| 60-69%                   | 16                   | 32                      | 21                                  | 21                                             | 42                                  |
| 70% and above            | 11                   | 42                      | 11 .                                | 0                                              | 11                                  |