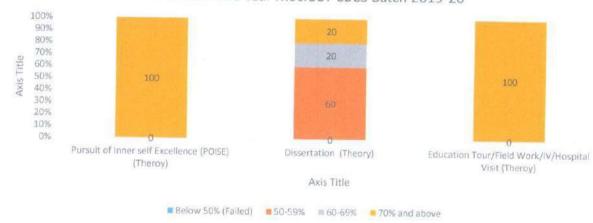

The summative assessment is conducted at the university level which includes written & practical examination. The students' achievement is categorized into,

| Levels  | Percentage          | Attainment of Outcomes                      |
|---------|---------------------|---------------------------------------------|
| Level 0 | Below 50% (Failed). | Unable to acquire all competencies (COs) of |
|         |                     | the respective course                       |
| Level 1 | 50-59%              | Have acquired all competencies (COs) of the |
|         |                     |                                             |
| Level 2 | 60-69%,             | respective course                           |
| Level 3 | 70% and above       |                                             |
|         |                     |                                             |