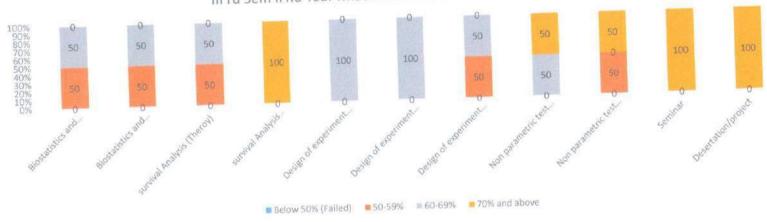

The summative assessment is conducted at the university level which includes written & practical examination. The students' achievement is categorized into,

| Levels  | Percentage          | Attainment of Outcomes                      |
|---------|---------------------|---------------------------------------------|
| Level 0 | Below 50% (Failed). | Unable to acquire all competencies (COs) of |
|         |                     | the respective course                       |
| Level 1 | 50-59%              | Have acquired all competencies (COs) of the |
|         |                     |                                             |
| Level 2 | 60-69%,             | respective course                           |
| Level 3 | 70% and above       |                                             |
|         |                     |                                             |