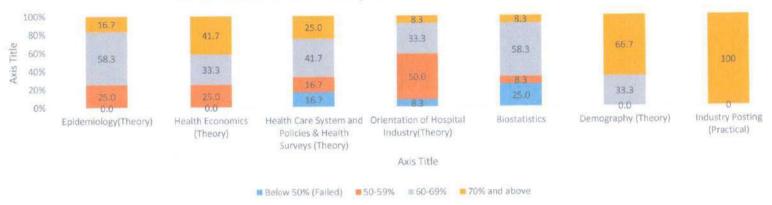

The summative assessment is conducted at the university level which includes written & practical examination. The students' achievement is categorized into,

| Levels  | Percentage          | Attainment of Outcomes                      |
|---------|---------------------|---------------------------------------------|
| Level 0 | Below 50% (Failed). | Unable to acquire all competencies (COs) of |
|         |                     | the respective course                       |
| Level 1 | 50-59%              | Have acquired all competencies (COs) of the |
|         |                     |                                             |
| Level 2 | 60-69%,             | respective course                           |
| Level 3 | 70% and above       |                                             |
|         |                     |                                             |