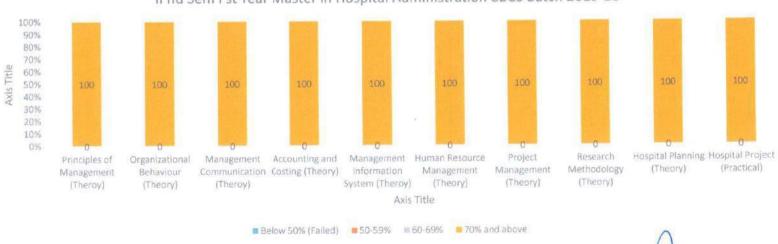

The summative assessment is conducted at the university level which includes written & practical examination. The students' achievement is categorized into,

| Levels  | Percentage          | Attainment of Outcomes                      |
|---------|---------------------|---------------------------------------------|
| Level 0 | Below 50% (Failed). | Unable to acquire all competencies (COs) of |
|         |                     | the respective course                       |
| Level 1 | 50-59%              | Have acquired all competencies (COs) of the |
|         |                     |                                             |
| Level 2 | 60-69%,             | respective course                           |
| Level 3 | 70% and above       |                                             |
|         |                     |                                             |