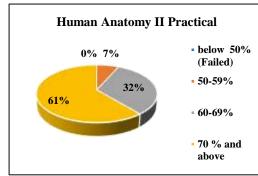

# Grade 'A++' Accredited by NAAC MGM SCHOOL OF PHYSIOTHERAPY

Sector-1, Kamothe, Navi Mumbai – 410209

**Semester II (Batch: 2020-2021)** 

Date: 07/04/2022

| Human Ar              | natomy II T     | Γheory | Human                 | Anatomy II Pr  | actical | Human Phy             | siology II The | eory | Human Physi           | ology II Prac  | ctical | Kinesioth             | nerapy II The  | ory | Kinesioth             | erapy II Pract | tical |
|-----------------------|-----------------|--------|-----------------------|----------------|---------|-----------------------|----------------|------|-----------------------|----------------|--------|-----------------------|----------------|-----|-----------------------|----------------|-------|
| Level                 | No of studen ts | %      | Level                 | No of students | %       | Level                 | No of students | %    | Level                 | No of students | %      | Level                 | No of students | %   | Level                 | No of students | %     |
| below 50%<br>(Failed) | 0               | 0      | below 50%<br>(Failed) | 0              | 0       | below 50%<br>(Failed) | 1              | 1    | below 50%<br>(Failed) | 0              | 0      | below 50%<br>(Failed) | 0              | 0   | below 50%<br>(Failed) | 0              | 0     |
| 50-59%                | 34              | 38     | 50-59%                | 6              | 7       | 50-59%                | 43             | 45   | 50-59%                | 2              | 2      | 50-59%                | 52             | 54  | 50-59%                | 4              | 4     |
| 60-69%                | 52              | 58     | 60-69%                | 29             | 32      | 60-69%                | 39             | 41   | 60-69%                | 14             | 15     | 60-69%                | 41             | 43  | 60-69%                | 38             | 40    |
| 70 % and above        | 4               | 4      | 70 % and above        | 55             | 61      | 70 % and above        | 12             | 13   | 70 % and above        | 79             | 83     | 70 % and above        | 3              | 3   | 70 % and above        | 54             | 56    |
| Total no of students  | 90              | 100    | Total no of students  | 90             | 100     | Total no of students  | 95             | 100  | Total no of students  | 95             | 100    | Total no of students  | 96             | 100 | Total no of students  | 96             | 100   |