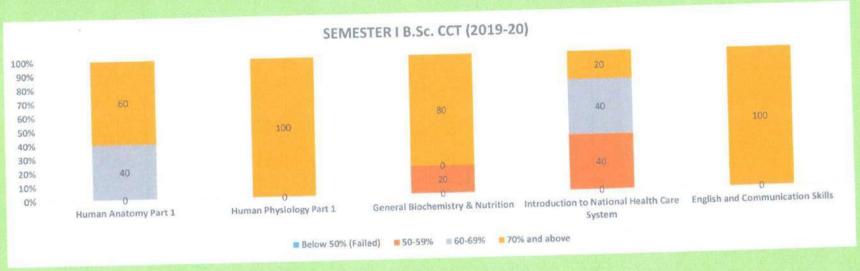

# I st Sem I st Year B.Optometry CBCS Batch 2018-19

### Result Analysis

|                          |                      |                         | result remarysis                    |                                                |                                     |
|--------------------------|----------------------|-------------------------|-------------------------------------|------------------------------------------------|-------------------------------------|
| Level                    | Human Anatomy Part 1 | Human Physiology Part 1 | General Biochemistry &<br>Nutrition | Introduction to National<br>Health Care System | English and Communication<br>Skills |
| Below<br>50%<br>(Failed) | 32                   | 11                      | 32                                  | 32                                             | 0                                   |
| 50-59%                   | 42                   | 16                      | 37                                  | 47                                             | 47                                  |
| 60-69%                   | 16                   | 32                      | 21                                  | 21                                             | 42                                  |
| 70% and above            | 11                   | 42                      | 11 .                                | 0                                              | 11                                  |

Year Coordinator

MGM School of Biomedical Sciences, Navi Mumbai

MGM School of Flomerical Science Kamothe, Navi Iv.....bai

NAVI