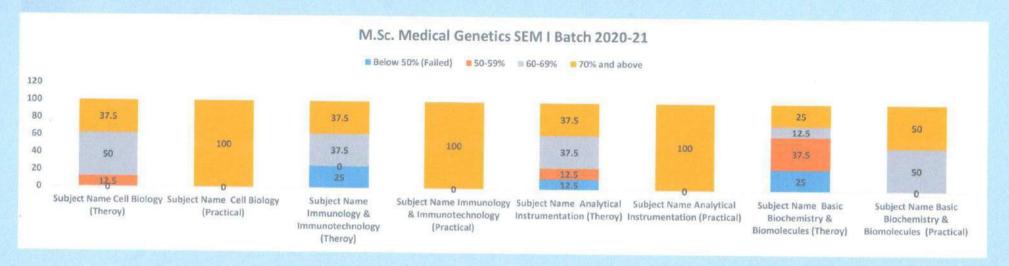

n | Educational Tour/<br>Filed work |
| Below<br>50%<br>(Failed) | 0                                                               | 0              | 0            | 0                               |
| 50-59%                   | 28.57142857                                                     | 0              | 0            | 0                               |
| 60-69%                   | 28.57142857                                                     | 0              | 0            | 0                               |
| 70% and above            | 42.85714286                                                     | 100            | 100          | 100                             |

**HOD of Genetics** 

MGM School of Biomedical Sciences, Navi Mumbai



## M.Sc. Medical Genetics (CBCS) AY 2020-21





Director

MGM School of Biomedical Science

Kamothe, Navi Mumbai

## M.Sc. Medical Genetics (CBCS) AY 2020-21









(Deemed to be University u/s 3 of UGC Act 1956) Grade "A++" Accredited by NAAC

Sector 1, Kamothe Navi Mumbai-410209, Tel.No.022-27437632, 27432890 Email. sbsnm@mgmuhs.com / Website: www.mgmsbsnm.edu.in

#### Ist Sem Ist Year M.Sc. Medical Genetics CBCS Batch 2021-2022

#### Result Analysis

| Level                    | Cell Biology (Theroy) | Cell Biology (Practical) | Immunology &<br>Immunotechnology<br>(Theroy) | Immunology &<br>Immunotechnology<br>(Practical) | Analytical<br>Instrumentation<br>(Theroy) | Analytical<br>Instrumentation<br>(Practical) | Basic Biochemistry &<br>Biomolecules (Theroy) | Basic Biochemistry &<br>Biomolecules<br>(Practical) |
|-------------