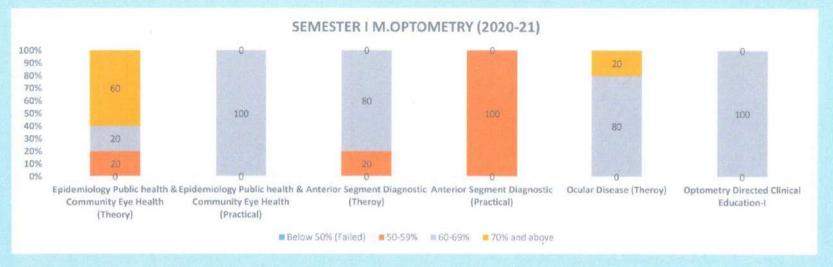

--------|----------------------|-------------------------------------------------|
| Below<br>50%<br>(Failed) | 0                                            | 0                    | 0                                               |
| 50-59%                   | 0                                            | 0                    | 0                                               |
| 60-69%                   | 60                                           | 20                   | 80                                              |
| 70%<br>and<br>above      | 40                                           | 80                   | 20                                              |

M. Optometry Coordinator

MGM School of Biomedical Sciences, Navi Mumbai

Director



# M. Optometry (CBCS) AY 2020-21





MGM School of Biomedical Science Kamothe, Navi Mumbai OF BIO-MED NAVI NAVI NAVI NAVI NAVI



# (A constituent unit of MGM INSTITUTE OF HEALTH SCIENCES)

(Deemed University u/s 3 of UGC Act 1956)

Grade "A" Accredited by NAAC

Sector 1. Kamothe Navi Mumbai-410209. Tel No.022-27437632, 27432890

Email. sbsnm@mgmuhs.com / Website. www.mgmsbsnm.edu.in

|                                |                    | -     |                                     |                |       |                      | M.           | Op