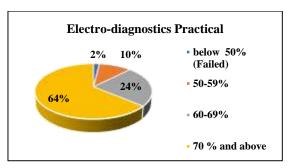

# Grade 'A++' Accredited by NAAC MGM SCHOOL OF PHYSIOTHERAPY

Sector-1, Kamothe, Navi Mumbai – 410209

**Semester IV (Batch: 2019-2020)** 

| Physiothe                  | rapy Skills T  | heory | Physiother                 | apy Skills P   | ractical | Electro-d                  | iagnostics T   | heory | Electro-di                 | agnostics Pr   | actical | Patholog                   | y & Microbiology | Theory | Socio                      | ology Theor     | y   | Resear                     | ch Methodol<br>Theory | logy |
|----------------------------|----------------|-------|----------------------------|----------------|----------|----------------------------|----------------|-------|----------------------------|----------------|---------|----------------------------|------------------|--------|----------------------------|-----------------|-----|----------------------------|-----------------------|------|
| Level                      | No of students | %     | Level                      | No of students | %        | Level                      | No of students | %     | Level                      | No of students | %       | Level                      | No of students   | %      | Level                      | No of student s | %   | Level                      | No of students        | %    |
| below<br>50%<br>(Failed)   | 2              | 2     | below<br>50%<br>(Failed)   | 1              | 1        | below<br>50%<br>(Failed)   | 12             | 12    | below<br>50%<br>(Failed)   | 2              | 2       | below<br>50%<br>(Failed)   | 0                | 0      | below<br>50%<br>(Failed)   | 0               | 0   | below<br>50%<br>(Failed)   | 22                    | 21   |
| 50-59%                     | 36             | 35    | 50-59%                     | 3              | 3        | 50-59%                     | 58             | 56    | 50-59%                     | 11             | 10      | 50-59%                     | 39               | 37     | 50-59%                     | 76              | 72  | 50-59%                     | 52                    | 50   |
| 60-69%                     | 64             | 62    | 60-69%                     | 67             | 64       | 60-69%                     | 28             | 27    | 60-69%                     | 25             | 24      | 60-69%                     | 39               | 37     | 60-69%                     | 22              | 21  | 60-69%                     | 18                    | 17   |
| 70 %<br>and<br>above       | 2              | 2     | 70 % and above             | 34             | 32       | 70 % and above             | 6              | 6     | 70 % and above             | 67             | 64      | 70 %<br>and<br>above       | 27               | 26     | 70 %<br>and<br>above       | 7               | 7   | 70 %<br>and<br>above       | 13                    | 12   |
| Total no<br>of<br>students | 104            | 100   | Total no<br>of<br>students | 105            | 100      | Total no<br>of<br>students | 104            | 100   | Total no<br>of<br>students | 105            | 100     | Total no<br>of<br>students | 105              | 100    | Total no<br>of<br>students | 105             | 100 | Total no<br>of<br>students | 105                   | 100  |