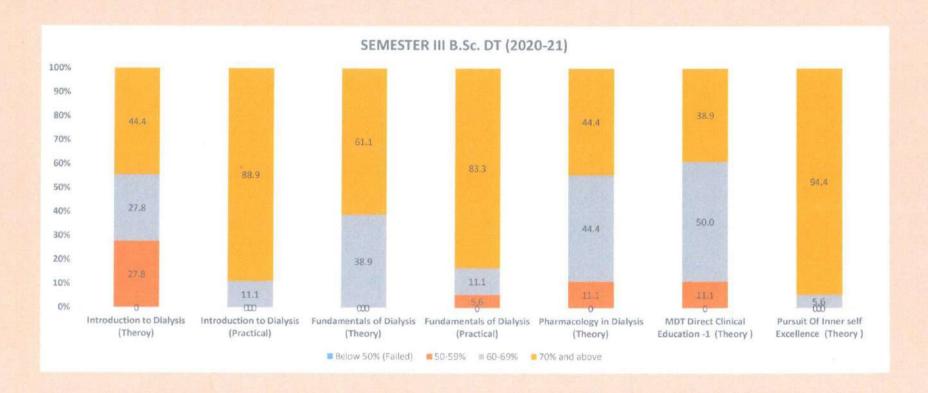

The summative assessment is conducted at the university level which includes written & practical examination. The students' achievement is categorized into,

| Levels  | Percentage          | Attainment of Outcomes                      |
|---------|---------------------|---------------------------------------------|
| Level 0 | Below 50% (Failed). | Unable to acquire all competencies (COs) of |
|         |                     | the respective course                       |
| Level 1 | 50-59%              | Have acquired all competencies (COs) of the |
|         |                     |                                             |
| Level 2 | 60-69%,             | respective course                           |
| Level 3 | 70% and above       |                                             |
|         |                     |                                             |