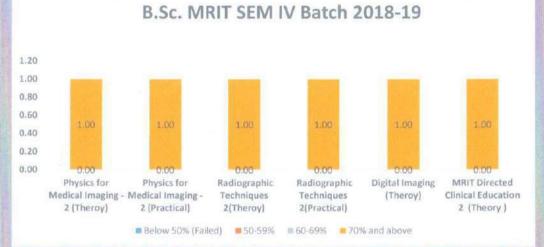

# SEMESTER IV B.OPTOMETRY (2018-19)

MGM School of Biomedical Science
Kamothe, Navi Mumbai