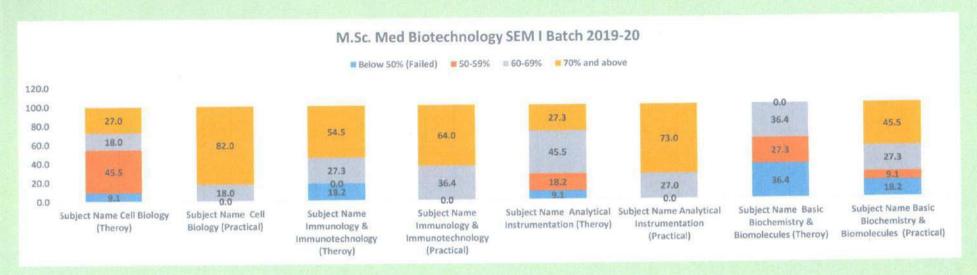

work |
| Below<br>50%<br>(Failed) | 0                                                            | 0              | 0                            |
| 50-59%                   | 27                                                           | 9              | 0                            |
| 60-69%                   | 45                                                           | 9              | 0                            |
| 70% and above            | 27                                                           | 82             | 100                          |

HOD Biotechnology

Professor MGM School of

Biomedical Sciences, MGMIHS. Sector-1, Kamathe, Navi Mumbai-410209. Director

MGM School of Biomedical Sciences, Navi Mumbai

Director



# M.Sc. Medical Biotechnology (CBCS) AY 2019-20





# M.Sc. Medical Biotechnology (CBCS) AY 2019-20







# MGM SCHOOL OF BIOMEDICAL SCIENCES, NAVI MUMBAI (A constituent unit of MGM INSTITUTE OF HEALTH SCIENCES)

(Deemed to be University u/s 3 of UGC Act 1956)
Grade "A++" Accredited by NAAC

Sector 1, Kamothe Navi Mumbai-410209, Tel.No.022-27437632, 27432890

Email. sbsnm@mgmuhs.com / Website: www.mgmsbsnm.edu.in

#### Ist Sem Ist Year M.Sc. Medical Biotechnology CBCS Batch 2020-2021

#### Result Analysis Immunology & Immunology & Analytical Analytical Basic Biochemistry & Cell Biology (Theroy) Cell Biology (Practical) Level Basic Biochemistry & Immunotechnology Immunotechnology Instrumentation Instrumentation Biomolecules Biomolecules (Theroy) (Theroy) (Practical) (Theroy) (Practical) (Practical) Below 50% 0 0 20 0 0 0 0 0 (Failed) 50