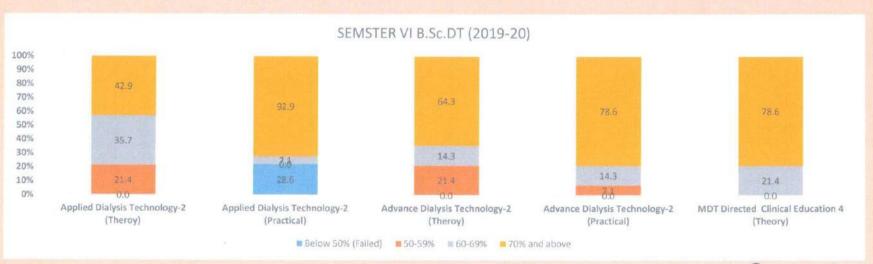

# Grade 'A++' Accredited by NAAC MGM SCHOOL OF PHYSIOTHERAPY

Sector-1, Kamothe, Navi Mumbai – 410209

Semester V (Batch: 2019-2020)

|                       | surgical aspects<br>eletal conditions |     | Cardiovascul          | and surgical<br>ar, Respirat<br>and<br>medical con | tory disorders |                       | of movement of the order of the |     | Diagnosis of movem    | ent dysfuncti<br>actical | on and ICF | Pu                    | blic Health    | Theory |
|-----------------------|---------------------------------------|-----|-----------------------|----------------------------------------------------|----------------|-----------------------|--------------------------------------------------------------------------------------------------------------------------------------------------------------------------------------------------------------------------------------------------------------------------------------------------------------------------------------------------------------------------------------------------------------------------------------------------------------------------------------------------------------------------------------------------------------------------------------------------------------------------------------------------------------------------------------------------------------------------------------------------------------------------------------------------------------------------------------------------------------------------------------------------------------------------------------------------------------------------------------------------------------------------------------------------------------------------------------------------------------------------------------------------------------------------------------------------------------------------------------------------------------------------------------------------------------------------------------------------------------------------------------------------------------------------------------------------------------------------------------------------------------------------------------------------------------------------------------------------------------------------------------------------------------------------------------------------------------------------------------------------------------------------------------------------------------------------------------------------------------------------------------------------------------------------------------------------------------------------------------------------------------------------------------------------------------------------------------------------------------------------------|-----|-----------------------|--------------------------|------------|-----------------------|----------------|--------|
| Level                 | No of students                        | %   | Level                 | No of students                                     | %              | Level                 | No of students                                                                                                                                                                                                                                                                                                                                                                                                                                                                                                                                                                                                                                                                                                                                                                                                                                                                                                                                                                                                                                                                                                                                                                                                                                                                                                                                                                                                                                                                                                                                                                                                                                                                                                                                                                                                                                                                                                                                                                                                                                                                                                                 | %   | Level                 | No of students           | %          | Level                 | No of students | %      |
| below 50%<br>(Failed) | 11                                    | 11  | below 50%<br>(Failed) | 24                                                 | 24             | below 50%<br>(Failed) | 3                                                                                                                                                                                                                                                                                                                                                                                                                                                                                                                                                                                                                                                                                                                                                                                                                                                                                                                                                                                                                                                                                                                                                                                                                                                                                                                                                                                                                                                                                                                                                                                                                                                                                                                                                                                                                                                                                                                                                                                                                                                                                                                              | 3   | below 50%<br>(Failed) | 4                        | 4          | below 50%<br>(Failed) | 5              | 5      |
| 50-59%                | 64                                    | 64  | 50-59%                | 67                                                 | 67             | 50-59%                | 62                                                                                                                                                                                                                                                                                                                                                                                                                                                                                                                                                                                                                                                                                                                                                                                                                                                                                                                                                                                                                                                                                                                                                                                                                                                                                                                                                                                                                                                                                                                                                                                                                                                                                                                                                                                                                                                                                                                                                                                                                                                                                                                             | 62  | 50-59%                | 51                       | 51         | 50-59%                | 32             | 30     |
| 60-69%                | 21                                    | 21  | 60-69%                | 9                                                  | 9              | 60-69%                | 31                                                                                                                                                                                                                                                                                                                                                                                                                                                                                                                                                                                                                                                                                                                                                                                                                                                                                                                                                                                                                                                                                                                                                                                                                                                                                                                                                                                                                                                                                                                                                                                                                                                                                                                                                                                                                                                                                                                                                                                                                                                                                                                             | 31  | 60-69%                | 38                       | 38         | 60-69%                | 38             | 36     |
| 70 % and above        | 4                                     | 4   | 70 % and above        | 0                                                  | 0              | 70 % and above        | 4                                                                                                                                                                                                                                                                                                                                                                                                                                                                                                                                                                                                                                                                                                                                                                                                                                                                                                                                                                                                                                                                                                                                                                                                                                                                                                                                                                                                                                                                                                                                                                                                                                                                                                                                                                                                                                                                                                                                                                                                                                                                                                                              | 4   | 70 % and above        | 7                        | 7          | 70 % and above        | 30             | 29     |
| Total no of students  | 100                                   | 100 | Total no of students  | 100                                                | 100            | Total no of students  | 100                                                                                                                                                                                                                                                                                                                                                                                                                                                                                                                                                                                                                                                                                                                                                                                                                                                                                                                                                                                                                                                                                                                                                                                                                                                                                                                                                                                                                                                                                                                                                                                                                                                                                                                                                                                                                                                                                                                                                                                                                                                                                                                            | 100 | Total no of students  | 100                      | 100        | Total no of students  | 105            | 100    |

# Grade 'A++' Accredited by NAAC MGM SCHOOL OF PHYSIOTHERAPY

Sector-1, Kamothe, Navi Mumbai – 410209

| 2D motio              | on capture T   | heory | 2D mo                 | otion captur   | e Practical | Diagnosti             | c Radiology    | Theory | Diagnostic            | c Radiology    | Practical | Basic skills          | in patient ca  | re - III |
|-----------------------|----------------|-------|-----------------------|----------------|-------------|-----------------------|----------------|--------|-----------------------|----------------|-----------|-----------------------|----------------|----------|
| Level                 | No of students | %     | Level                 | No of students | %           | Level                 | No of students | %      | Level                 | No of students | %         | Level                 | No of students | %        |
| below 50%<br>(Failed) | 0              | 0     | below 50%<br>(Failed) | 0              | 0           | below 50%<br>(Failed) | 0              | 0      | below 50%<br>(Failed) | 0              | 0         | below 50%<br>(Failed) | 0              | 0        |
| 50-59%                | 0              | 0     | 50-59%                | 0              | 0           | 50-59%                | 26             | 26     | 50-59%                | 8              | 8         | 50-59%                | 66             | 66       |
| 60-69%                | 4              | 4     | 60-69%                | 0              | 0           | 60-69%                | 43             | 43     | 60-69%                | 16             | 16        | 60-69%                | 33             | 33       |
| 70 % and above        | 96             | 96    | 70 % and above        | 100            | 100         | 70 % and above        | 31             | 31     | 70 % and above        | 76             | 76        | 70 % and above        | 1              | 1        |
| Total no of students  | 100            | 100   | Total no of students  | 100            | 100         | Total no of students  | 100            | 100    | Total no of students  | 100            | 100       | Total no of students  | 100            | 100      |