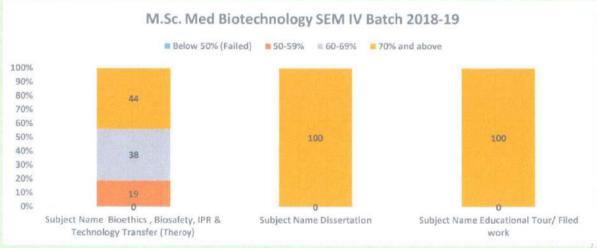

The summative assessment is conducted at the university level which includes written & practical examination. The students' achievement is categorized into,

| Levels  | Percentage          | Attainment of Outcomes                      |
|---------|---------------------|---------------------------------------------|
| Level 0 | Below 50% (Failed). | Unable to acquire all competencies (COs) of |
|         |                     | the respective course                       |
| Level 1 | 50-59%              | Have acquired all competencies (COs) of the |
|         |                     |                                             |
| Level 2 | 60-69%,             | respective course                           |
| Level 3 | 70% and above       |                                             |
|         |                     |                                             |