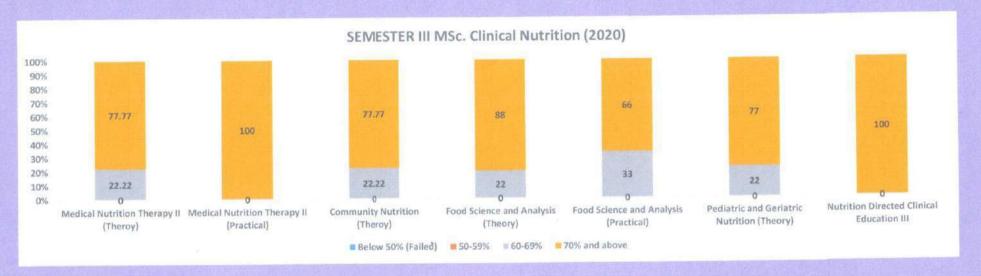

| 0                    | 0                              |
| 50-59%                   | 62.5                                                                       | 0                    | 0                              |
| 60-69%                   | 37.5                                                                       | 0                    | 0                              |
| 70% and above            | 0                                                                          | 100                  | 100                            |

I/C HOD
Clinical Nutrition

MGM School of Biomedical Sciences, Navi Mumbai



### M.Sc. CLINICAL NUTRITION (CBCS) AY 2020





KAMOTHE MGM School of Biomedical Science MUMBAI Kamothe, Navi N., hai

NAVI

### M.Sc. CLINICAL NUTRITION (CBCS) AY 2020





MGM School of Biomedical Science Kamothe, Navi Mumbai

KAMOTHE NAVI MUMBAI



(Deemed to be University u/s 3 of UGC Act 1956)

Grade "A++" Accredited by NAAC

Sector I, Kamothe Navi Mumbai-410209, Tel.No.022-27437632, 27432890 Email. sbsnm@mgmuhs.com / Website: www.mgmsbsnm.edu.in

#### I st Sem I st Year M.Sc. Clinical Nutrtion CBCS Batch 2021-22

# Result Analysis

| Level                    | Biochemistry and Applied<br>Biochemistry (Theory) | Biochemistry and Applied<br>Biochemistry (Practical) | Basic Human Physiology<br>(Theory) | Basic Human Physiology<br>(Practical) | Pathophysiology (Theory) | Pathophysiology (Practical) | Principles of Nutrition<br>(Theory) |
|--------------------------|---------------------------------------------------|--------------------------------------