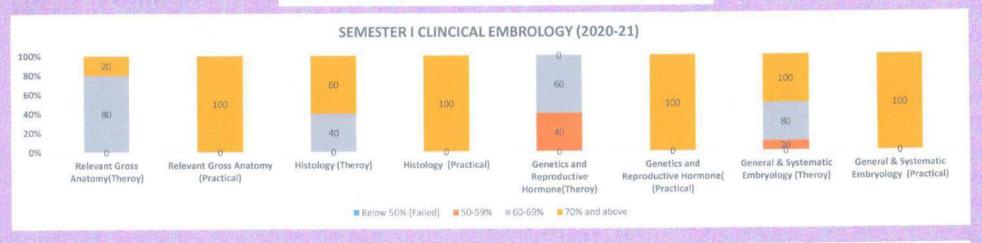

nsfer<br>(Theroy) | Dissertation    | Educational Tour/ Filed<br>work |
| Below<br>50%<br>(Failed) | 4                                                               | 0               | 0                               |
| 50-59%                   | 20                                                              | . 0             | 0                               |
| 60-69%                   | 80                                                              | 0               | 20                              |
| 70% and above            | 0                                                               | 100             | 80                              |

I/CHOD Clinical Embryology

MGM School of Biomedical Sciences, Navi Mumbas

Director

## Masters in Clinical Embryology (CBCS) AY 2020-21







# Masters in Clinical Embryology (CBCS) AY 2020-21









#### MGM SCHOOL OF BIOMEDICAL SCIENCES, NAVI MUMBAI (A constituent unit of MGM INSTITUTE OF HEALTH SCIENCES)

(Deemed to be University u/s 3 of UGC Act 1956) Grade "A++" Accredited by NAAC

Sector 1, Kamothe Navi Mumbai-410209, Tel.No.022-27437632, 27432890

Email, sbsnm@mgmuhs.com / Website: www.mgmsbsnm.edu.in

#### I st Sem I st Year M.Sc. Clinical Embryology CBCS Batch 2021-22 Result Analysis

General & Systematic Genetics and Reproductive General & Systematic Genetics and Reproductive Relevant Gross Anatomy Relevant Gross Histology (Practical) Embryology (Practical) Histology (Theroy) Embryology (Theroy) Hormone( (Practical) Hormone(Theroy) Anatomy(Theroy) (Practical) 0 0 0 0 0 0 0

0 50% (Failed) 0 0 0 0 20 0 0 50-59%