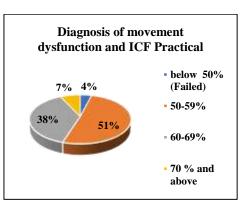

# Grade 'A++' Accredited by NAAC MGM SCHOOL OF PHYSIOTHERAPY

Sector-1, Kamothe, Navi Mumbai – 410209

Semester V (Batch: 2019-2020)

|                       | surgical aspects<br>eletal conditions |     | Cardiovascul          | and surgical<br>ar, Respirat<br>and<br>medical con | tory disorders |                       | of movement of the order of the |     | Diagnosis of movem    | ent dysfuncti<br>actical | on and ICF | Pu                    | blic Health    | Theory |
|-----------------------|---------------------------------------|-----|-----------------------|----------------------------------------------------|----------------|-----------------------|--------------------------------------------------------------------------------------------------------------------------------------------------------------------------------------------------------------------------------------------------------------------------------------------------------------------------------------------------------------------------------------------------------------------------------------------------------------------------------------------------------------------------------------------------------------------------------------------------------------------------------------------------------------------------------------------------------------------------------------------------------------------------------------------------------------------------------------------------------------------------------------------------------------------------------------------------------------------------------------------------------------------------------------------------------------------------------------------------------------------------------------------------------------------------------------------------------------------------------------------------------------------------------------------------------------------------------------------------------------------------------------------------------------------------------------------------------------------------------------------------------------------------------------------------------------------------------------------------------------------------------------------------------------------------------------------------------------------------------------------------------------------------------------------------------------------------------------------------------------------------------------------------------------------------------------------------------------------------------------------------------------------------------------------------------------------------------------------------------------------------------|-----|-----------------------|--------------------------|------------|-----------------------|----------------|--------|
| Level                 | No of students                        | %   | Level                 | No of students                                     | %              | Level                 | No of students                                                                                                                                                                                                                                                                                                                                                                                                                                                                                                                                                                                                                                                                                                                                                                                                                                                                                                                                                                                                                                                                                                                                                                                                                                                                                                                                                                                                                                                                                                                                                                                                                                                                                                                                                                                                                                                                                                                                                                                                                                                                                                                 | %   | Level                 | No of students           | %          | Level                 | No of students | %      |
| below 50%<br>(Failed) | 11                                    | 11  | below 50%<br>(Failed) | 24                                                 | 24             | below 50%<br>(Failed) | 3                                                                                                                                                                                                                                                                                                                                                                                                                                                                                                                                                                                                                                                                                                                                                                                                                                                                                                                                                                                                                                                                                                                                                                                                                                                                                                                                                                                                                                                                                                                                                                                                                                                                                                                                                                                                                                                                                                                                                                                                                                                                                                                              | 3   | below 50%<br>(Failed) | 4                        | 4          | below 50%<br>(Failed) | 5              | 5      |
| 50-59%                | 64                                    | 64  | 50-59%                | 67                                                 | 67             | 50-59%                | 62                                                                                                                                                                                                                                                                                                                                                                                                                                                                                                                                                                                                                                                                                                                                                                                                                                                                                                                                                                                                                                                                                                                                                                                                                                                                                                                                                                                                                                                                                                                                                                                                                                                                                                                                                                                                                                                                                                                                                                                                                                                                                                                             | 62  | 50-59%                | 51                       | 51         | 50-59%                | 32             | 30     |
| 60-69%                | 21                                    | 21  | 60-69%                | 9                                                  | 9              | 60-69%                | 31                                                                                                                                                                                                                                                                                                                                                                                                                                                                                                                                                                                                                                                                                                                                                                                                                                                                                                                                                                                                                                                                                                                                                                                                                                                                                                                                                                                                                                                                                                                                                                                                                                                                                                                                                                                                                                                                                                                                                                                                                                                                                                                             | 31  | 60-69%                | 38                       | 38         | 60-69%                | 38             | 36     |
| 70 % and above        | 4                                     | 4   | 70 % and above        | 0                                                  | 0              | 70 % and above        | 4                                                                                                                                                                                                                                                                                                                                                                                                                                                                                                                                                                                                                                                                                                                                                                                                                                                                                                                                                                                                                                                                                                                                                                                                                                                                                                                                                                                                                                                                                                                                                                                                                                                                                                                                                                                                                                                                                                                                                                                                                                                                                                                              | 4   | 70 % and above        | 7                        | 7          | 70 % and above        | 30             | 29     |
| Total no of students  | 100                                   | 100 | Total no of students  | 100                                                | 100            | Total no of students  | 100                                                                                                                                                                                                                                                                                                                                                                                                                                                                                                                                                                                                                                                                                                                                                                                                                                                                                                                                                                                                                                                                                                                                                                                                                                                                                                                                                                                                                                                                                                                                                                                                                                                                                                                                                                                                                                                                                                                                                                                                                                                                                                                            | 100 | Total no of students  | 100                      | 100        | Total no of students  | 105            | 100    |