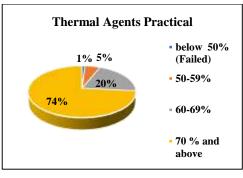

| Thermal               | Agents Theo    | ory | Thermal A             | Agents Practic | al  | Biochemi               | stry Theory |         | Environmental         | Sciences II T  | heory | Environmental         | Sciences II Pr | actical |                          | tion to basic sl<br>atient care II | kills in |
|-----------------------|----------------|-----|-----------------------|----------------|-----|------------------------|-------------|---------|-----------------------|----------------|-------|-----------------------|----------------|---------|--------------------------|------------------------------------|----------|
| Level                 | No of students | %   | Level                 | No of students | %   | Level No of students % |             | %       | Level                 | No of students | %     | Level                 | No of students | %       | Level                    | No of students                     | %        |
| below 50%<br>(Failed) | 0              | 0   | below 50%<br>(Failed) | 1              | 1   | below 50%<br>(Failed)  | 1           | 1       | below 50%<br>(Failed) | 3              | 3     | below 50%<br>(Failed) | 1              | 1       | below<br>50%<br>(Failed) | 0                                  | 0        |
| 50-59%                | 23             | 23  | 50-59%                | 5              | 5   | 50-59%                 | 61          | 66      | 50-59%                | 35             | 35    | 50-59%                | 0              | 0       | 50-59%                   | 0                                  | 0        |
| 60-69%                | 34             | 35  | 60-69%                | 20             | 20  | 60-69%                 | 19          | 20      | 60-69%                | 53             | 54    | 60-69%                | 2              | 2       | 60-69%                   | 2                                  | 2        |
| 70 % and above        | 41             | 42  | 70 % and above        | 72             | 73  | 70 % and above         | 12          | 13      | 70 % and above        | 8              | 8     | 70 % and above        | 96             | 97      | 70 % and above           | 91                                 | 98       |
| Total no of students  | 98             | 100 | Total no of students  | 98             | 100 | Total no of students   | 93          | 10<br>0 | Total no of students  | 99             | 100   | Total no of students  | 99             | 100     | Total no of students     | 93                                 | 100      |