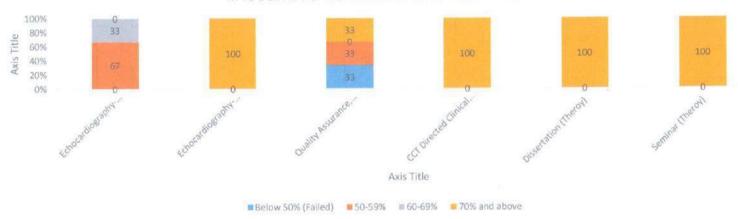

# IV Sem II nd Year B. Optometry CBCS Batch 2018-19

### · Result Analysis

| Level                    | Optometric<br>optics I & II<br>(Theroy) | Optometric<br>Optics I & II<br>(Practical) | Ocular Diseases II<br>& Glaucoma<br>(Theroy) | Dispensing Optics<br>(Theory) | Dispensing Optics<br>(Practical) | Optometric<br>Instrumentation<br>(Theory) | Optometric<br>Instrumentation<br>(Practical) | Basic & ocular<br>pharmacology<br>(Theory) | BOPTOM Directed clinical Education I (Practical) | Biostatistics &<br>Research<br>Methodology<br>(Theory) |
|--------------------------|-----------------------------------------|--------------------------------------------|----------------------------------------------|-------------------------------|----------------------------------|-------------------------------------------|----------------------------------------------|--------------------------------------------|--------------------------------------------------|--------------------------------------------------------|
| Below<br>50%<br>(Failed) | 0                                       | 0                                          | 0                                            | o                             | 0 .                              | 0                                         | 0                                            | 0                                          | 0                                                | 0                                                      |
| 50-59%                   | 0                                       | 20                                         | 0                                            | 0                             | 13                               | 0                                         | 0                                            | 0                                          | 0                                                | 60                                                     |
| 60-69%                   | 7                                       | 80                                         | 0                                            | 0                             | 80                               | 0                                         | 93                                           | 0                                          | 93                                               | 40                                                     |
| 0% and<br>above          | 93                                      | 0                                          | 100                                          | 100                           | 7                                | 100                                       | 7                                            | 100                                        | 7                                                | 0                                                      |

B Optometry Coordinator

MGM School of Biomedical Sciences, Navi Mumbai

Director

MGM School of Biomedical Science

Kamothe Havi Mumbai