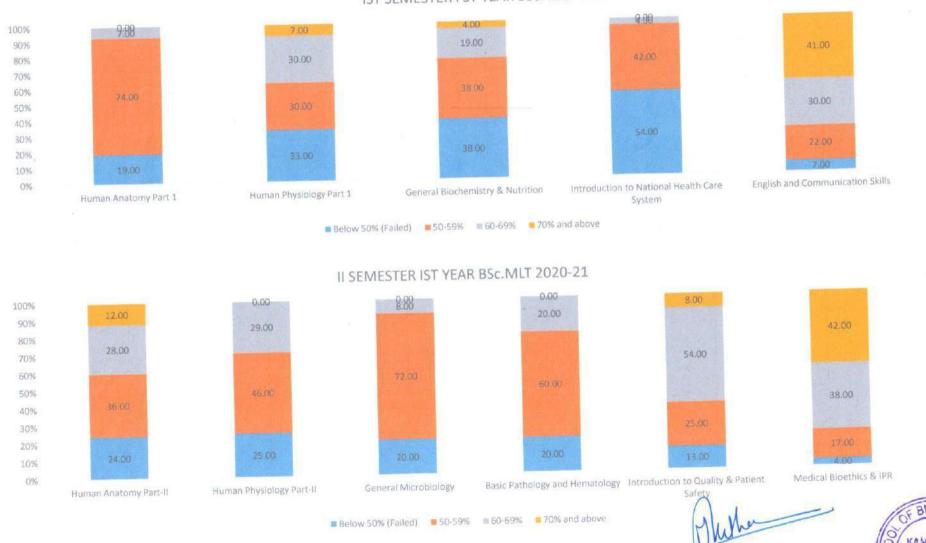

#### 1 st Sem 1 st Year B.Optometry CBCS Batch 2019-20

#### Result Analysis

| Level                    | Human Anatomy Part 1 | Human Physiology Part 1 | General Biochemistry &<br>Nutrition | Introduction to National<br>Health Care System | English and Communication<br>Skills |
|--------------------------|----------------------|-------------------------|-------------------------------------|------------------------------------------------|-------------------------------------|
| Below<br>50%<br>(Failed) | 18                   | 29                      | 29                                  | 29                                             | 0                                   |
| 50-59%                   | 35                   | 35                      | 12                                  | 47                                             | 29                                  |
| 60-69%                   | 29                   | 12                      | 35                                  | 18                                             | 29                                  |
| 70% and above            | 18                   | 24                      | 24                                  | 6                                              | 41                                  |

B.Sc. 1 st Year Coordinator

MGM School of Biomedical Sciences, Navi Mumbai

#### II nd Sem I st Year B.Optometry CBCS Batch 2019-20

#### Result Analysis

|                          | Acount ranning to     |                          |                      |                                   |                                             |                         |  |  |  |  |  |  |  |  |
|--------------------------|-----------------------|--------------------------|----------------------|-----------------------------------|---------------------------------------------|-------------------------|--|--|--|--|--|--|--|--|
| Level                    | Human Anatomy Part-II | Human Physiology Part-II | General Microbiology | Basic Pathology and<br>Hematology | Introduction to Quality &<br>Patient Safety | Medical Bioethics & IPR |  |  |  |  |  |  |  |  |
| Below<br>50%<br>(Failed) | 0                     | 0                        | 0                    | 0                                 | 0                                           | 0                       |  |  |  |  |  |  |  |  |
| 50-59%                   | 0                     | 6                        | 0                    | 0                                 | 0                                           | 11                      |  |  |  |  |  |  |  |  |
| 60-69%                   | 0                     | 0                        | 5                    | 0                                 | 0                                           | 28                      |  |  |  |  |  |  |  |  |
| 70% and<br>above         | 100                   | 94                       | 95                   | 100                               | 100                                         | 61                      |  |  |  |  |  |  |  |  |

B.Sc. I st Year Coordinator

MGM School of Biomedical Sciences, Navi Mumbai

(A constituent unit of MGM INSTITUTE OF HEALTH SCIENCES)

(Deemed to be University u/s 3 of UGC Act 1956)

Grade "A++" Accredited by NAAC