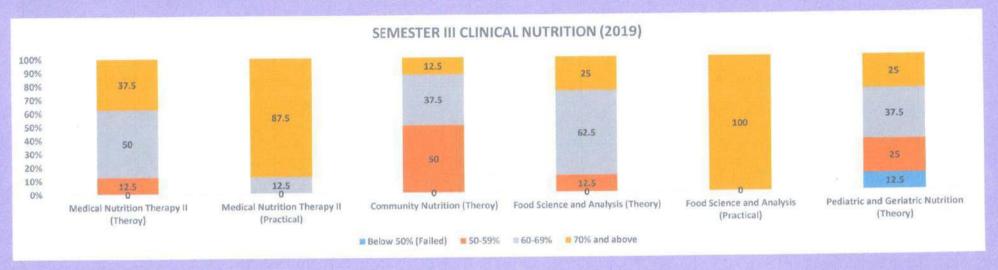

| 42.85                                                                      | 0                    | 0                              |  |  |  |  |  |  |  |  |  |  |
| 60-69%                   | 57.15                                                                      | O                    | 0                              |  |  |  |  |  |  |  |  |  |  |
| 70% and<br>above         | o                                                                          | 100                  | 100                            |  |  |  |  |  |  |  |  |  |  |

Clinical Nutrition

MGM School of Biomedical Sciences, Navi Mumbai



### M.Sc. CLINICAL NUTRITION (CBCS) AY 2019





MGM School of School Science
Ramothe, Handel Science

NAVI MUMBAI

### M.Sc. CLINICAL NUTRITION (CBCS) AY 2019





KAMOTHE MGM School of Flomedical Science MUMBAI Lampine ivsvi Mumbai

NAVI



(Deemed to be University u/s 3 of UGC Act 1956)

Grade "A++" Accredited by NAAC

Sector 1, Kamothe Navi Mumbai-410209, Tel.No.022-27437632, 27432890

Email. sbsnm@mgmuhs.com / Website: www.mgmsbsnm.edu.in

#### I st Sem I st Year M.Sc. Clinical Nutrtion CBCS Batch 2020-21

#### Result Analysis

|                          |                                                   |                                                      | 1020                            | ACT CONTRACTOR OF THE PROPERTY |                          |                             |                                     |
|--------------------------|---------------------------------------------------|--------------------------------------------