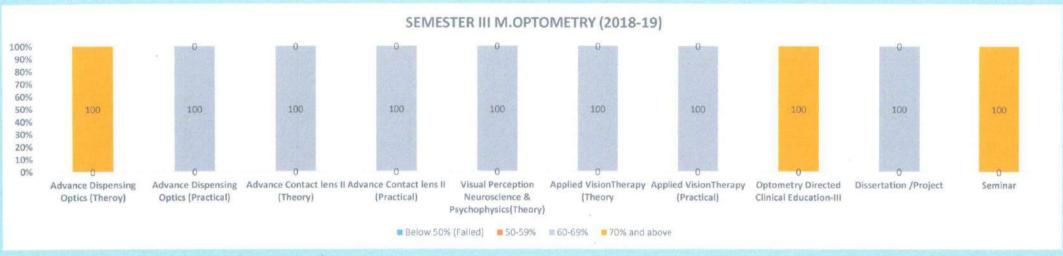

-----------------------------------------|
| Below<br>50%<br>(Failed) | 0                                            | 0                    | 0                                               |
| 50-59%                   | 0                                            | 0                    | 0                                               |
| 60-69%                   | 0                                            | 0                    | 0                                               |
| 70% and<br>above         | 100                                          | 100                  | 100                                             |

M. Optometry Coordinator

MGM School of Biomedical Sciences, Navi Mumbai

Director



# M. Optometry (CBCS) AY 2018-19







# M. Optometry (CBCS) AY 2018-19





MGM School of Biomedical Science the, Navi Mumbai

KAMOTHE NAVI MUMBAI



(Deemed to be University u/s 3 of UGC Act 1956)

Grade "A++" Accredited by NAAC

Sector 1, Kamothe Navi Mumbai-410209, Tel.No.022-27437632, 27432890

Email. sbsnm@mgmuhs.com / Website: www.mgmsbsnm.edu.in

#### I st Sem I st Year M.Optometry CBCS Batch 2020-21

#### Result Analysis

| Level                 | Epidemiology Public health &<br>Community Eye Health<br>(Theory) | Epidemiology Public health &<br>Community Eye Health<br>(Practical) | Anterior Segment Diagnostic<br>(Theroy) | Anterior Segment Diagnostic<br>(Practical) | Ocular Disease (Theroy) | Optometry Directed Clinical<br>Education-I |
|-----------------------|------------------------------------------------------------------|-------------------------