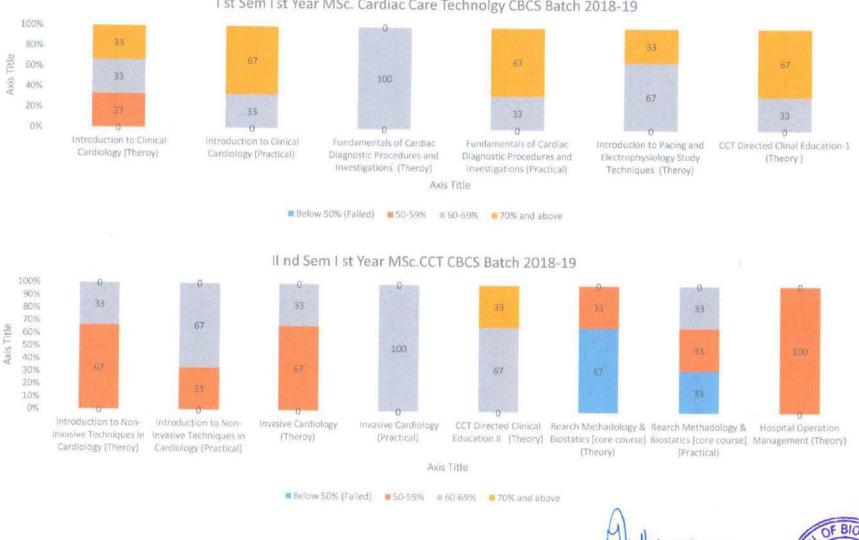

| 0                                                                                   | 0                                              | 0.00                  | 0                |
| 70%<br>and<br>above      | 0                                      | 100                                      | 33                                                                                  | 100                                            | 100.00                | 100              |

M.Sc.CCT Coordinator

HOD of Cardiology

Dr. Ratan Rathod

Head & Professor , Dept. Of cardiology MGM Hospital, Kamothe

MGM School of Biomedical Sciences, Navi Mumbai

MGM School of Biomedical Science

Kamothe, Mavilla

#### I st Sem I st Year MSc. Cardiac Care Technology CBCS Batch 2018-19









#### IV th Sem II nd Year MSc.CCT CBCS Batch 2018-19







(Deemed to be University u/s 3 of UGC Act 1956) Grade "A++" Accredited by NAAC

Sector 1, Kamothe Navi Mumbai-410209, Tel.No.022-27437632, 27432890

Email. sbsnm@mgmuhs.com / Website: www.mgmsbsnm.edu.in

#### I st Sem I st Year MSc. Cardiac Care Technolgy CBCS Batch 2019-20

#### Result Analysis

|                          |                                                 |                                                    | result renary                                                                   | 313                                                                                |                                                                             |                                             |
|---------