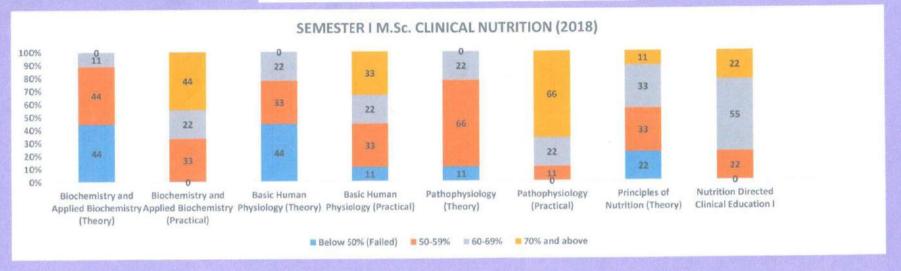

| 0                    | 0                                 |  |  |  |  |  |  |  |  |
| 50-59%                   | 0                                                                          | 57.14                | o                                 |  |  |  |  |  |  |  |  |
| 60-69%                   | 0                                                                          | 14.28                | 0                                 |  |  |  |  |  |  |  |  |
| 70% and above            | 100                                                                        | 28.57                | 100                               |  |  |  |  |  |  |  |  |

I/C HOD
Clinical Nutrition

MGM School of Biomedical Sciences, Navi Mumbai



### M.Sc. CLINICAL NUTRITION (CBCS) AY 2018







### M.Sc. CLINICAL NUTRITION (CBCS) AY 2018





Director

MGM School of Biomedical Science

Kamothe, Navi W. Buai

KAMOTHE NAVI MUMBAI



(Deemed to be University u/s 3 of UGC Act 1956)

Grade "A++" Accredited by NAAC

Sector 1, Kamothe Navi Mumbai-410209, Tel.No.022-27437632, 27432890

Email. sbsnm@mgmuhs.com / Website: www.mgmsbsnm.edu.in

#### I st Sem I st Year M.Sc. Clinical Nutrtion CBCS Batch 2019-20

#### Result Analysis

| Level                    | Biochemistry and Applied<br>Biochemistry (Theory) | Biochemistry and Applied<br>Biochemistry (Practical) | Basic Human Physiology<br>(Theory) | Basic Human Physiology<br>(Practical) | Pathophysiology (Theory) | Pathophysiology<br>(Practical) | Principles of Nutrition<br>(Theory) |
|--------------------------|--------------------