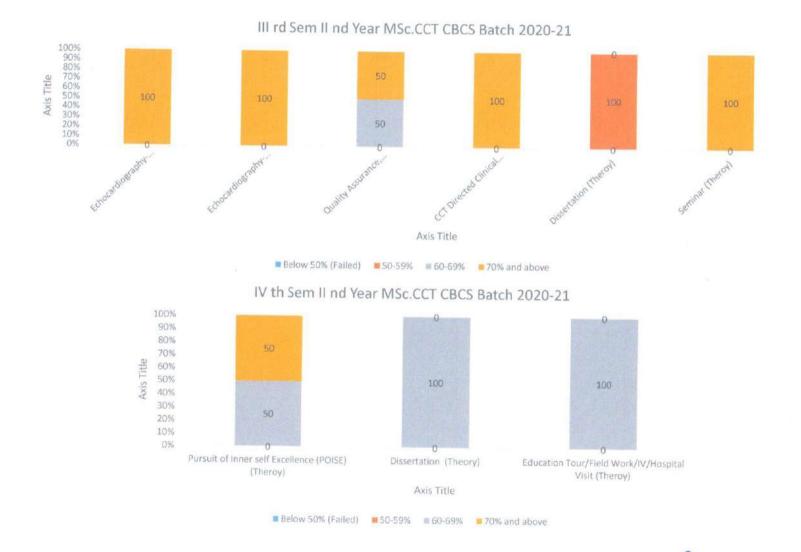

The summative assessment is conducted at the university level which includes written & practical examination. The students' achievement is categorized into,

| Levels  | Percentage          | Attainment of Outcomes                      |
|---------|---------------------|---------------------------------------------|
| Level 0 | Below 50% (Failed). | Unable to acquire all competencies (COs) of |
|         |                     | the respective course                       |
| Level 1 | 50-59%              | Have acquired all competencies (COs) of the |
|         |                     |                                             |
| Level 2 | 60-69%,             | respective course                           |
| Level 3 | 70% and above       |                                             |
|         |                     |                                             |