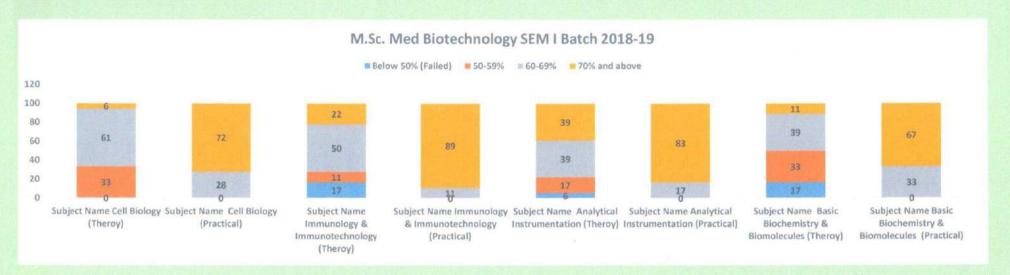

|  |  |  |  |
| 50-59%                   | 19                                                           | 0            | 0                            |  |  |  |  |  |  |  |
| 60-69%                   | 38                                                           | 0            | 0                            |  |  |  |  |  |  |  |
| 70% and above            | 44                                                           | 100          | 100                          |  |  |  |  |  |  |  |

HEAD-AND INDICAMENTAL Biotechnology,
Professor MGM School of

Biomedical Sciences, MG21...
Sector-1, Kamothe, Navi Munipol-4 19 9.

Director

MGM School of Biomedical Sciences, Navi Mumbai

Director

MGM School of Biomedical Science

Kamatha Mavi Mumbai



### M.Sc. Medical Biotechnology (CBCS) AY 2018-19



### M.SC. MED BIOTECHNOLOGY SEM II BATCH 2018-19



MGM School of Biomedical Science Kamothe, Navi Mumbai NAVI MUMBAI

# M.Sc. Medical Biotechnology (CBCS) AY 2018-19









# MGM SCHOOL OF BIOMEDICAL SCIENCES, NAVI MUMBAI (A constituent unit of MGM INSTITUTE OF HEALTH SCIENCES)

(Deemed to be University u/s 3 of UGC Act 1956)

Grade "A++" Accredited by NAAC

Sector 1, Kamothe Navi Mumbai-410209, Tel.No.022-27437632, 27432890

Email. sbsnm@mgmuhs.com / Website: www.mgmsbsnm.edu.in

#### Ist Sem Ist Year M.Sc. Medical Biotechnology CBCS Batch 2019-2020

|                          |                       |                          | Res                                       | sult Analysis                                   |                                           |