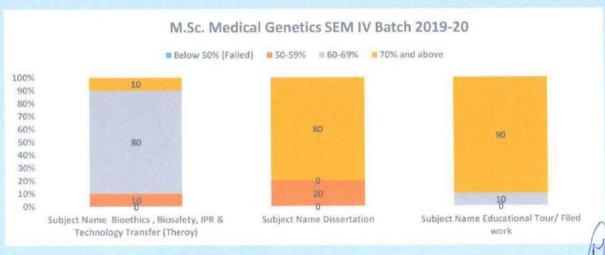

on    | Educational Tour/ Filed<br>work |
| Below<br>50%<br>(Failed) | 0                                                               | 0               | 0                               |
| 50-59%                   | 10                                                              | 20              | 0                               |
| 60-69%                   | 80                                                              | 0               | 10                              |
| 70% and<br>above         | 10                                                              | 80              | 90                              |

**HOD of Genetics** 

MGM School of Biomedical Sciences, Navi Mumbai



## M.Sc. Medical Genetics (CBCS) AY 2019-20





### M.Sc. Medical Genetics (CBCS) AY 2019-20









(Deemed to be University u/s 3 of UGC Act 1956)

Grade "A++" Accredited by NAAC

Sector 1, Kamothe Navi Mumbai-410209, Tel.No.022-27437632, 27432890

Email. sbsnm@mgmuhs.com / Website: www.mgmsbsnm.edu.in

## Ist Sem Ist Year M.Sc. Medical Genetics CBCS Batch 2020-2021

|                          |                       |                             |                                              | Result Analysis                                 |                                           |                                              |                                                  |                                                     |
|--------------------------|-----------------------|-----------------------------|----------------------------------------------|------------------