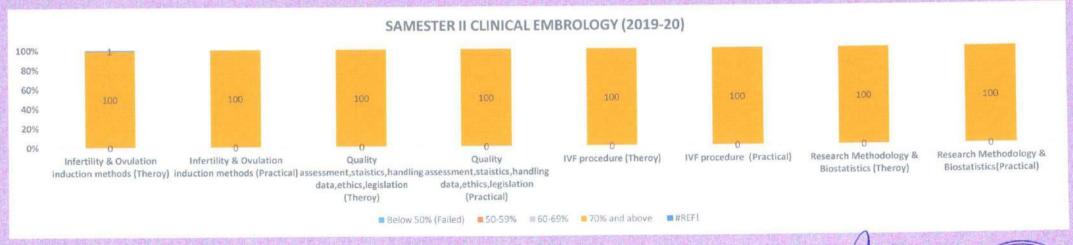

gy Transfer<br>(Theroy) | Dissertation  | Educational Tour/ Filed<br>work |
| Below<br>50%<br>(Failed) | 0                                                               | 0             | 0                               |
| 50-59%                   | 20                                                              | 0             | 0                               |
| 60-69%                   | 40                                                              | 0             | 0                               |
| 70% and above            | 40                                                              | 100           | 100                             |

I / C HOD Clinical Embryology

MGM School of Biomedical Sciences, Navi Mumbai Director

## Masters in Clinical Embryology (CBCS) AY 2019-20





## Masters in Clinical Embryology (CBCS) AY 2019-20





Director





(A constituent unit of MGM INSTITUTE OF HEALTH SCIENCES)

(Deemed to be University u/s 3 of UGC Act 1956) Grade "A++" Accredited by NAAC

Sector 1, Kamothe Navi Mumbai-410209, Tel.No.022-27437632, 27432890

Email. sbsnm@mgmuhs.com / Website: www.mgmsbsnm.edu.in

1 st Sem I st Year M.Sc. Clinical Embryology CBCS Batch 2020-21

Result Analysis General & Systematic Genetics and General & Systematic Genetics and Reproductive Relevant Gross Relevant Gross Embryology Reproductive Level Histology (Theroy) Histology (Practical) Embryology (Theroy) Hormone( (Practical) Anatomy(Theroy) Anatomy (Practical) (Practical) Hormone(Theroy) Below . 0 0 0 0 0 0 0 0 50% (Failed) 0 0 20 50-59% 0 0 0 0 40 80 0 0 40 0 60 60-69% 80 0 70% and