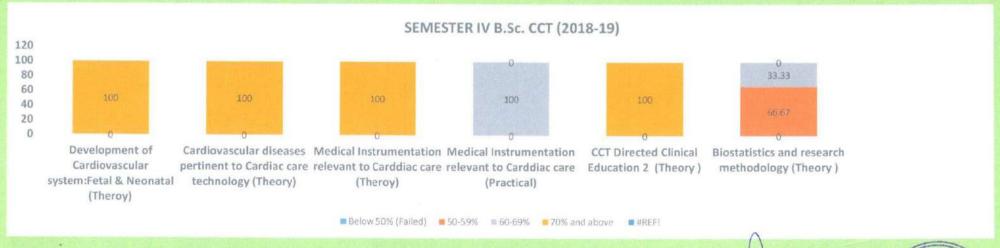

# Grade 'A++' Accredited by NAAC MGM SCHOOL OF PHYSIOTHERAPY

Sector-1, Kamothe, Navi Mumbai – 410209

**Semester IV (Batch: 2019-2020)** 

| Physiothe                  | rapy Skills T  | heory | Physiother                 | apy Skills P   | ractical | Electro-d                  | iagnostics T   | heory | Electro-di                 | agnostics Pr   | actical | Patholog                   | y & Microbiology | Theory | Socio                      | ology Theor     | y   | Resear                     | ch Methodol<br>Theory | logy |
|----------------------------|----------------|-------|----------------------------|----------------|----------|----------------------------|----------------|-------|----------------------------|----------------|---------|----------------------------|------------------|--------|----------------------------|-----------------|-----|----------------------------|-----------------------|------|
| Level                      | No of students | %     | Level                      | No of students | %        | Level                      | No of students | %     | Level                      | No of students | %       | Level                      | No of students   | %      | Level                      | No of student s | %   | Level                      | No of students        | %    |
| below<br>50%<br>(Failed)   | 2              | 2     | below<br>50%<br>(Failed)   | 1              | 1        | below<br>50%<br>(Failed)   | 12             | 12    | below<br>50%<br>(Failed)   | 2              | 2       | below<br>50%<br>(Failed)   | 0                | 0      | below<br>50%<br>(Failed)   | 0               | 0   | below<br>50%<br>(Failed)   | 22                    | 21   |
| 50-59%                     | 36             | 35    | 50-59%                     | 3              | 3        | 50-59%                     | 58             | 56    | 50-59%                     | 11             | 10      | 50-59%                     | 39               | 37     | 50-59%                     | 76              | 72  | 50-59%                     | 52                    | 50   |
| 60-69%                     | 64             | 62    | 60-69%                     | 67             | 64       | 60-69%                     | 28             | 27    | 60-69%                     | 25             | 24      | 60-69%                     | 39               | 37     | 60-69%                     | 22              | 21  | 60-69%                     | 18                    | 17   |
| 70 %<br>and<br>above       | 2              | 2     | 70 % and above             | 34             | 32       | 70 % and above             | 6              | 6     | 70 % and above             | 67             | 64      | 70 %<br>and<br>above       | 27               | 26     | 70 %<br>and<br>above       | 7               | 7   | 70 %<br>and<br>above       | 13                    | 12   |
| Total no<br>of<br>students | 104            | 100   | Total no<br>of<br>students | 105            | 100      | Total no<br>of<br>students | 104            | 100   | Total no<br>of<br>students | 105            | 100     | Total no<br>of<br>students | 105              | 100    | Total no<br>of<br>students | 105             | 100 | Total no<br>of<br>students | 105                   | 100  |

|                            | Dance & Sp<br>Theory | orts    |                            | Dance & Spractical | ports   | Biostatistic             | es & SPSS Th   | ieory | Biostatistics of      | & SPSS Prac    | tical | Rights & Pr              | Ethics, Hum<br>ofessional V<br>Theory |     | Rights &                   | Ethics, Hum<br>& Profession<br>es Practical |     | Basic ski                  | lls in patient o | care II |
|----------------------------|----------------------|---------|----------------------------|--------------------|---------|--------------------------|----------------|-------|-----------------------|----------------|-------|--------------------------|---------------------------------------|-----|----------------------------|---------------------------------------------|-----|----------------------------|------------------|---------|
| Level                      | No of students       | %       | Level                      | No of students     | %       | Level                    | No of students | %     | Level                 | No of students | %     | Level                    | No of students                        | %   | Level                      | No of students                              | %   | Level                      | No of students   | %       |
| below<br>50%<br>(Failed)   | 1                    | 1       | below<br>50%<br>(Failed)   | 0                  | 0       | below<br>50%<br>(Failed) | 0              | 0     | below 50%<br>(Failed) | 0              | 0     | below<br>50%<br>(Failed) | 0                                     | 0   | below<br>50%<br>(Failed)   | 0                                           | 0   | below<br>50%<br>(Failed)   | 0                | 0       |
| 50-59%                     | 11                   | 10      | 50-59%                     | 12                 | 11      | 50-59%                   | 2              | 13    | 50-59%                | 1              | 6     | 50-59%                   | 10                                    | 11  | 50-59%                     | 9                                           | 10  | 50-59%                     | 3                | 3       |
| 60-69%                     | 27                   | 26      | 60-69%                     | 21                 | 20      | 60-69%                   | 5              | 31    | 60-69%                | 0              | 0     | 60-69%                   | 16                                    | 18  | 60-69%                     | 15                                          | 17  | 60-69%                     | 14               | 13      |
| 70 % and above             | 66                   | 63      | 70 % and above             | 72                 | 69      | 70 % and above           | 9              | 56    | 70 % and above        | 15             | 94    | 70 % and above           | 62                                    | 70  | 70 % and above             | 64                                          | 73  | 70 % and above             | 88               | 84      |
| Total no<br>of<br>students | 105                  | 10<br>0 | Total no<br>of<br>students | 105                | 10<br>0 | Total no of students     | 16             | 100   | Total no of students  | 16             | 100   | Total no of students     | 88                                    | 100 | Total no<br>of<br>students | 88                                          | 100 | Total no<br>of<br>students | 105              | 100     |