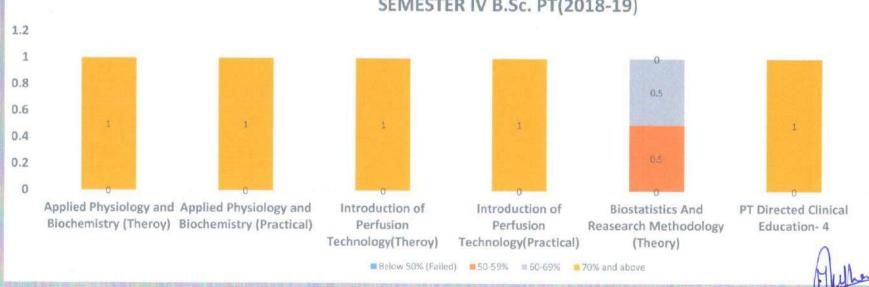

# SEMESTER IV B.OPTOMETRY (2018-19)

MGM School of Biomedical Science
Kamothe, Navi Mumbai

#### B. Optometry SEM II Batch 2018-19