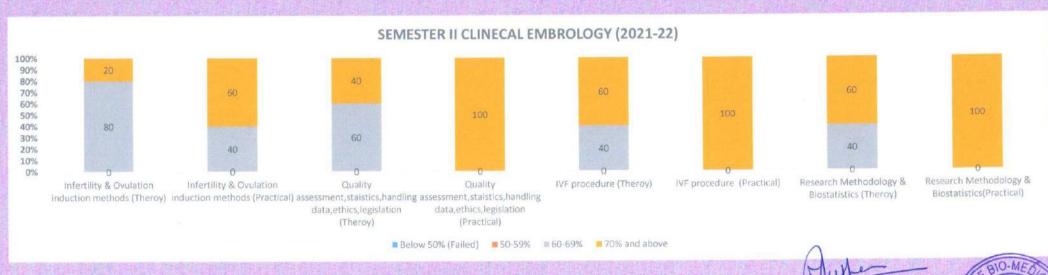

| 40                     | O                         | 40                                               | 0                                                  |
| 70% and<br>above         | 20                                                       | 60                                                          | 40                                                                               | 100                                                                       | 60                     | 100                       | 60                                               | 100                                                |

Clinical Embryology Coordinator

MGM School of Biomedical Sciences, Navi M

## Masters in Clinical Embryology (CBCS) AY 2021-22









# (A constituent unit of MGM INSTITUTE OF HEALTH SCIENCES)

(Deemed University u/s 3 of UGC Act 1956)

Grade "A++" Accredited by NAAC

Sector I, Kamothe Navi Mumbai-410209, Tel.No.022-27437632, 27432890

 ${\sf Email.sbsnm}(\widehat{a}) {\sf mgmuhs.com} \ / \ {\sf Website:www.mgmsbsnm.edu.in}$ 

|