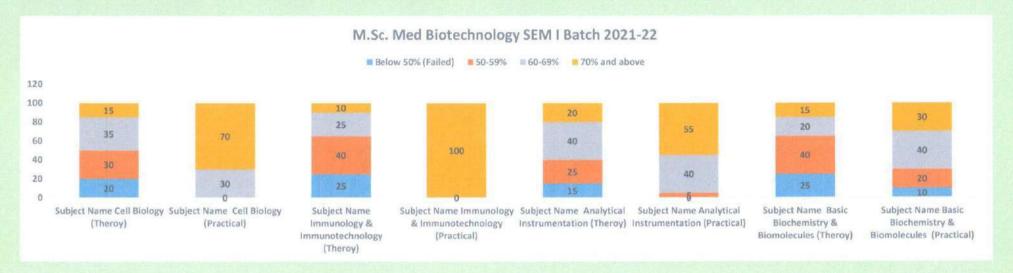

| 5                                                         |
| 70% and above            | 50                                             | 80                                                | 60                                       | 95                                          | 15                         | 0                             | 85                                                     | 95                                                        |

HOD of Biotechnology

HEAD-Department of Medical Biotechnology.

Professor MGM School of

Biomedical Sciences, MGMIHS, Sector-1, Kamothe, Navi Mumbai-410209.

MGM School of Biomedical Sciences, Navi Mumbai

Director
ool of Biomedical Science

. ...mothe, Navi Mumbai

KAMOTHE NAVI MUMBAI

# M.Sc. Medical Biotechnology (CBCS) AY 2021-22









#### MGM SCHOOL OF BIOMEDICAL SCIENCES, NAVI MUMBAI

(A constituent unit of MGM INSTITUTE OF HEALTH SCIENCES)

(Deemed University u/s 3 of UGC Act 1956) Grade "A" Accredited by NAAC

Sector 1, Kamothe Navi Mumbai-410209, Tel.No.022-27437632, 27432890

Email, sbsnm@memuhs.com / Website, www.memsbsnm.edu.in

|                         |                                                                                                            |     |                         |                   |     | M.5                   | Sc. Med           | ical  | Biotech               | nology                                 |     |                       |                                       |     |                       |                                      |     |
|-------------------------|