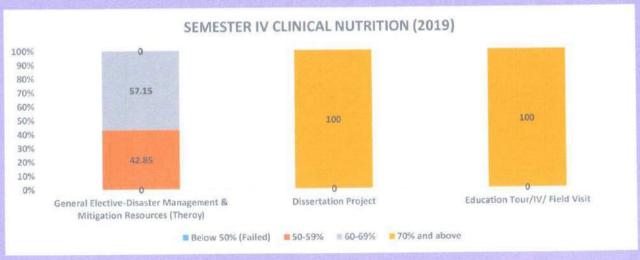

# SEMESTER IV B.OPTOMETRY (2018-19)

MGM School of Biomedical Science
Kamothe, Navi Mumbai