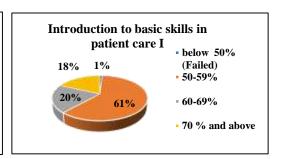

| Biophysics               | & Medical ele<br>Theory | ectronics | Biophysics &          | z Medical el<br>Practical | ectronics |                       | ental Sciend<br>Theory | ces I | English &             | Communica<br>Theory | tion Skills |                       | on to basic o<br>ractical | are I |
|--------------------------|-------------------------|-----------|-----------------------|---------------------------|-----------|-----------------------|------------------------|-------|-----------------------|---------------------|-------------|-----------------------|---------------------------|-------|
| Level                    | No of students          | %         | Level                 | No of students            | %         | Level                 | No of students         | %     | Level                 | No of students      | %           | Level                 | No of students            | %     |
| below<br>50%<br>(Failed) | 5                       | 5         | below 50%<br>(Failed) | 2                         | 2         | below 50%<br>(Failed) | 1                      | 1     | below 50%<br>(Failed) | 1                   | 1           | below 50%<br>(Failed) | 1                         | 1     |
| 50-59%                   | 58                      | 59        | 50-59%                | 24                        | 24        | 50-59%                | 43                     | 43    | 50-59%                | 21                  | 21          | 50-59%                | 60                        | 61    |
| 60-69%                   | 20                      | 20        | 60-69%                | 31                        | 31        | 60-69%                | 34                     | 34    | 60-69%                | 27                  | 28          | 60-69%                | 20                        | 20    |
| 70 % and above           | 16                      | 16        | 70 % and above        | 42                        | 42        | 70 % and above        | 21                     | 21    | 70 % and above        | 49                  | 50          | 70 % and above        | 18                        | 18    |
| Total no of students     | 99                      | 100       | Total no of students  | 99                        | 100       | Total no of students  | 99                     | 100   | Total no of students  | 98                  | 100         | Total no of students  | 99                        | 100   |