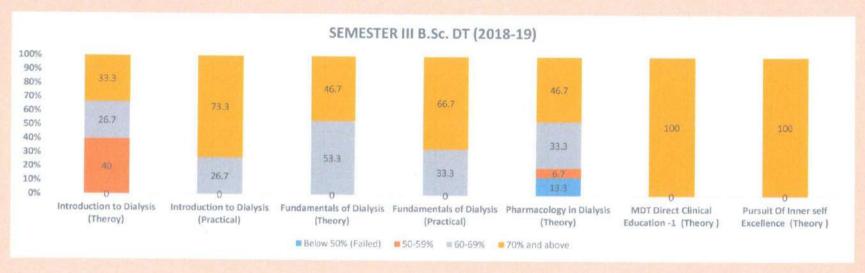

69%                   | O                                           | 0                                              | 50                                          | 0                                             | 0                                              |
| 70% and above            | 93                                          | 100                                            | 36                                          | 100                                           | 100                                            |

B.Sc. MDT Coordinator

Dr. Aditya Nayak. Astt Prof

In-charge, Dialysis Dept.
DNB Nephrology
Regn. No. 2008/04/1451

MGM School of Biomedical Sciences, Navi Mumbai

MGM School of Biomedical Science



### B.Sc. DT (CBCS) AY 2018-19







## B.Sc. DT (CBCS) AY 2018-19





MGM School of Biomedical Science
Kamothe, Navi Mumbai

NAVI

## B.Sc. DT (CBCS) AY 2018-19







# MGM SCHOOL OF BIOMEDICAL SCIENCES, NAVI MUMBAI (A constituent unit of MGM INSTITUTE OF HEALTH SCIENCES)

(Deemed to be University u/s 3 of UGC Act 1956) Grade "A++" Accredited by NAAC

Sector 1, Kamothe Navi Mumbai-410209, Tel.No.022-27437632, 27432890

Email. sbsnm@mgmuhs.com / Website: www.mgmsbsnm.edu.in

# I st Sem I st Year B.Sc. Medical Dialysis Technology CBCS Batch 2019-20

### Result Analysis

|                          |                      |                         | Result Analysis                     | 10/14 (2                                       |                           |
|--------------------------|----------------------|-------------------------|--------------------