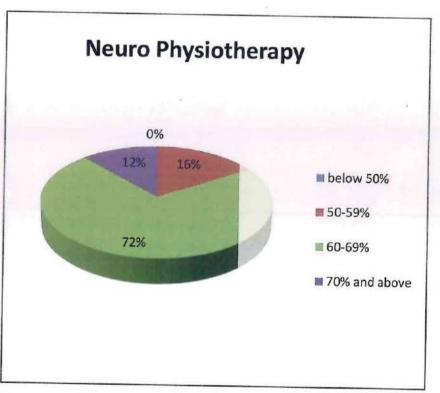

|               | •                 |           | 1             | IV Year BPT    | Regular<br>esult Anal | Batch 2021-22<br>ysis |                  |           |               |                |    |
|---------------|-------------------|-----------|---------------|----------------|-----------------------|-----------------------|------------------|-----------|---------------|----------------|----|
| Musculosi     | celetal Physiothe | гару      | Neuro         | Physiotherapy  |                       | Cardiovascular- F     | Respiratory Phys | iotherapy | Community     | / Physiotherap | у  |
| level         | No of students    | %         | level         | No of students | %                     | level                 | No of students   | %         | level         | No of students | %  |
| below 50%     | 0                 | 0         | below 50%     | 0              | 0                     | below 50%             | 0                | 0         | below 50%     | 0              | 0  |
| 50-59%        | 18                | 33.962264 | 50-59%        | 8              | 15.6863               | 50-59%                | 20               | 40        | 50-59%        | 6              | 12 |
| 60-69%        | 33                | 62.264151 | 60-69%        | 37             | 72.549                | 60-69%                | 25               | 50        | 60-69%        | 35             | 70 |
| 70% and above | 2                 | 3.7735849 | 70% and above | 6              | 11.7647               | 70% and above         | 5                | 10        | 70% and above | 9              | 18 |