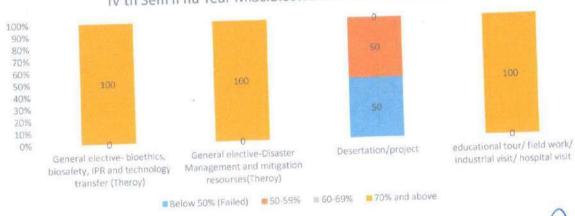

The summative assessment is conducted at the university level which includes written & practical examination. The students' achievement is categorized into,

| Levels  | Percentage          | Attainment of Outcomes                      |
|---------|---------------------|---------------------------------------------|
| Level 0 | Below 50% (Failed). | Unable to acquire all competencies (COs) of |
|         |                     | the respective course                       |
| Level 1 | 50-59%              | Have acquired all competencies (COs) of the |
|         |                     |                                             |
| Level 2 | 60-69%,             | respective course                           |
| Level 3 | 70% and above       |                                             |
|         |                     |                                             |