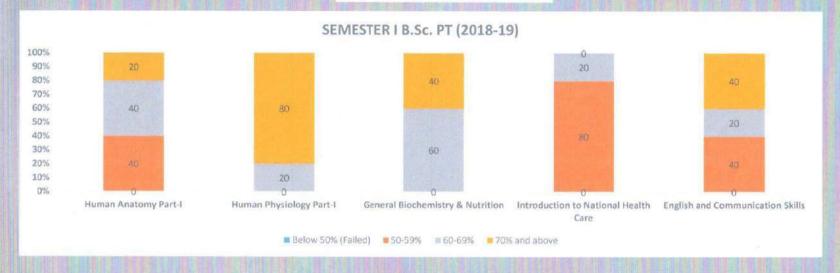

# I st Sem I st Year B.Optometry CBCS Batch 2018-19

### Result Analysis

|                          |                      |                         | result remarysis                    |                                                |                                     |
|--------------------------|----------------------|-------------------------|-------------------------------------|------------------------------------------------|-------------------------------------|
| Level                    | Human Anatomy Part 1 | Human Physiology Part 1 | General Biochemistry &<br>Nutrition | Introduction to National<br>Health Care System | English and Communication<br>Skills |
| Below<br>50%<br>(Failed) | 32                   | 11                      | 32                                  | 32                                             | 0                                   |
| 50-59%                   | 42                   | 16                      | 37                                  | 47                                             | 47                                  |
| 60-69%                   | 16                   | 32                      | 21                                  | 21                                             | 42                                  |
| 70% and above            | 11                   | 42                      | 11 .                                | 0                                              | 11                                  |