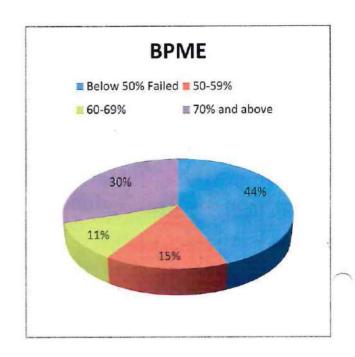

# 1st Year BPT Ist SEM 2021-22 Result analysis

|                  |                |      | Human         | Physiology     | 1   |               | врме           |      | Kinesi        | otherapy I     |    |               | VS I           |    |               | communicat<br>skills | ion |                  | ills in patien | it care |
|------------------|----------------|------|---------------|----------------|-----|---------------|----------------|------|---------------|----------------|----|---------------|----------------|----|---------------|----------------------|-----|------------------|----------------|---------|
| level            | No of students | %    | level         | No of students | %   | level         | No of students | %    | level         | No of students | %  | level         | No of students | %  | level         | No of students       | %   | level            | No of students | . %     |
| Below 50% Failed | 26             | 35   | 50%<br>Failed | 19             | 29  | 50%<br>Failed | 22             | 27   | 50%<br>Failed | 15             | 26 | 50%<br>Failed | 6              | 7  | 50%<br>Failed | 4                    | 8   | 50%<br>Failed    | 0              | 0       |
| 50-59%           | 30             | 40.5 | 50-59%        | 28             | 43  | 50-59%        | 36             | 44   | 50-59%        | 22             | 39 | 50-59%        | 42             | 50 | 50-59%        | 11                   | 24  | 50-59%           | 55             | 65      |
| 60-69%           | 18             | 24   | 60-69%        | 17             | 26  | 60-69%        | 15             | 18.5 | 60-69%        | 16             | 28 | 60-69%        | 21             | 25 | 60-69%        | 11                   | 24  | 60-69%           | 23             | 27      |
| 70% and above    | 0              | 0    | 70% and above | 1              | 1.5 | 70% and above | 8              | 9.8  | 70% and above | 3              | 5  | 70% and above | 15             | 17 | 70% and above | 19                   | 42  | 70% and<br>above | 6              | 7       |