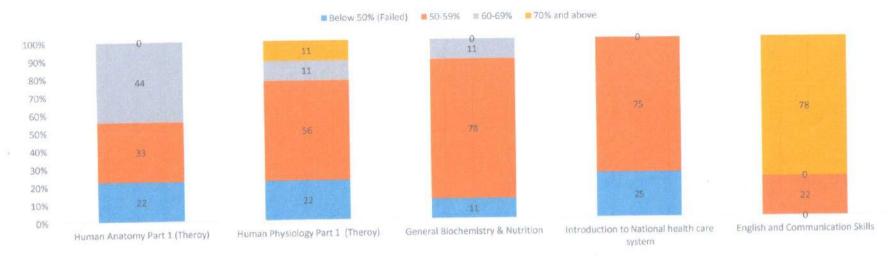

# I st Sem I st Year B.Optometry CBCS Batch 2018-19

### Result Analysis

|                          |                      |                         | result remarysis                    |                                                |                                     |
|--------------------------|----------------------|-------------------------|-------------------------------------|------------------------------------------------|-------------------------------------|
| Level                    | Human Anatomy Part 1 | Human Physiology Part 1 | General Biochemistry &<br>Nutrition | Introduction to National<br>Health Care System | English and Communication<br>Skills |
| Below<br>50%<br>(Failed) | 32                   | 11                      | 32                                  | 32                                             | 0                                   |
| 50-59%                   | 42                   | 16                      | 37                                  | 47                                             | 47                                  |
| 60-69%                   | 16                   | 32                      | 21                                  | 21                                             | 42                                  |
| 70% and above            | 11                   | 42                      | 11 .                                | 0                                              | 11                                  |

Year Coordinator

MGM School of Biomedical Sciences, Navi Mumbai

MGM School of Flomerical Science Kamothe, Navi Iv.....bai

NAVI