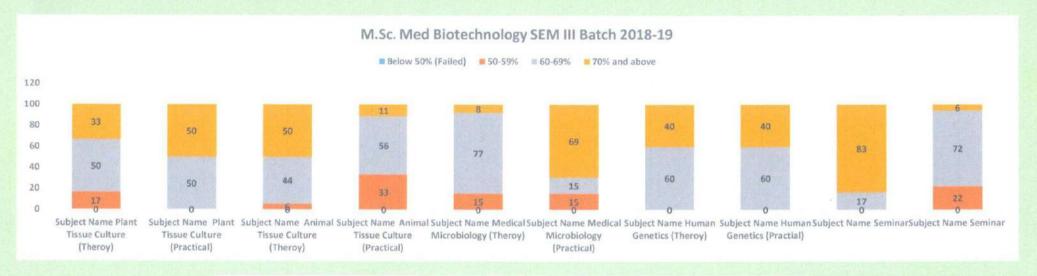

The summative assessment is conducted at the university level which includes written & practical examination. The students' achievement is categorized into,

| Levels  | Percentage          | Attainment of Outcomes                      |
|---------|---------------------|---------------------------------------------|
| Level 0 | Below 50% (Failed). | Unable to acquire all competencies (COs) of |
|         |                     | the respective course                       |
| Level 1 | 50-59%              | Have acquired all competencies (COs) of the |
|         |                     |                                             |
| Level 2 | 60-69%,             | respective course                           |
| Level 3 | 70% and above       |                                             |
|         |                     |                                             |