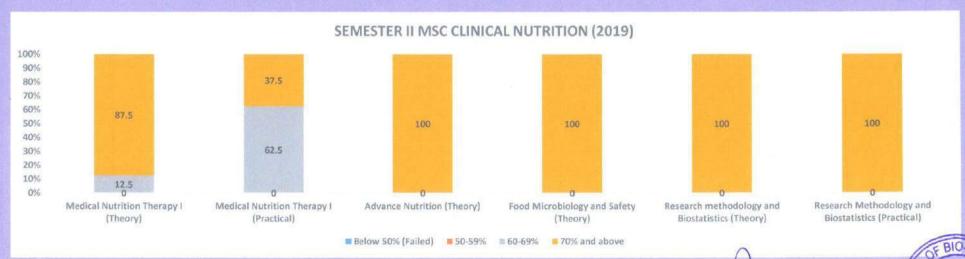

| 0                    | 0                              |  |  |  |  |  |  |  |  |  |  |
| 50-59%                   | 42.85                                                                      | 0                    | 0                              |  |  |  |  |  |  |  |  |  |  |
| 60-69%                   | 57.15                                                                      | O                    | 0                              |  |  |  |  |  |  |  |  |  |  |
| 70% and<br>above         | o                                                                          | 100                  | 100                            |  |  |  |  |  |  |  |  |  |  |

Clinical Nutrition

MGM School of Biomedical Sciences, Navi Mumbai



### M.Sc. CLINICAL NUTRITION (CBCS) AY 2019





MGM School of School Science
Ramothe, Handel Science

NAVI MUMBAI

### M.Sc. CLINICAL NUTRITION (CBCS) AY 2019





KAMOTHE MGM School of Flomedical Science MUMBAI Lampine ivsvi Mumbai

NAVI



(Deemed to be University u/s 3 of UGC Act 1956)

Grade "A++" Accredited by NAAC

Sector 1, Kamothe Navi Mumbai-410209, Tel.No.022-27437632, 27432890

Email. sbsnm@mgmuhs.com / Website: www.mgmsbsnm.edu.in

#### I st Sem I st Year M.Sc. Clinical Nutrtion CBCS Batch 2020-21

#### Result Analysis

|                          |                                                   |                                                      | 1020                            | ACT CONTRACTOR OF THE PROPERTY |                          |                             |                                     |
|---------