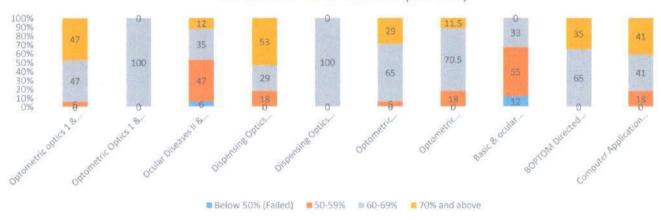

#### Result Analysis

|                          |                                      |                                         |                                              |                               | result itimij                    | 113                                       |                                              |                                            |                                                           |                                     |
|--------------------------|--------------------------------------|-----------------------------------------|----------------------------------------------|-------------------------------|----------------------------------|-------------------------------------------|----------------------------------------------|--------------------------------------------|-----------------------------------------------------------|-------------------------------------|
| Level                    | Optometric optics<br>I & II (Theroy) | Optometric Optics<br>I & II (Practical) | Ocular Diseases<br>II & Glaucoma<br>(Theroy) | Dispensing Optics<br>(Theory) | Dispensing Optics<br>(Practical) | Optometric<br>Instrumentation<br>(Theory) | Optometric<br>Instrumentation<br>(Practical) | Basic & ocular<br>pharmacology<br>(Theory) | BOPTOM<br>Directed clinical<br>Education I<br>(Practical) | Computer<br>Application<br>(Theory) |
| Below<br>50%<br>(Failed) | 0                                    | 0                                       | 0 6                                          |                               | 0                                | 0                                         | 0                                            | 12                                         | 0                                                         | 0                                   |
| 50-59%                   |                                      |                                         | 0 47                                         |                               | 0                                | 6                                         | 18                                           | 55                                         | 0                                                         | 18                                  |
| 60-69%                   | 47                                   | 100                                     | 35                                           | 29                            | 100                              | 65                                        | 70.5                                         | 33                                         | 65                                                        | 41                                  |
| 70% and<br>above         | 47                                   | 0                                       | 12                                           | 53                            | 0                                | 29                                        | 11.5                                         | 0                                          | 35                                                        | 41                                  |

B. Optometry Coordinator

MGM School of Biomedical Sciences, Navi Mumba

Director

MGM School of Biomedical Science

Kamothe, Navi Mumbai

(A constituent unit of MGM INSTITUTE OF HEALTH SCIENCES)

(Deemed to be University u/s 3 of UGC Act 1956)