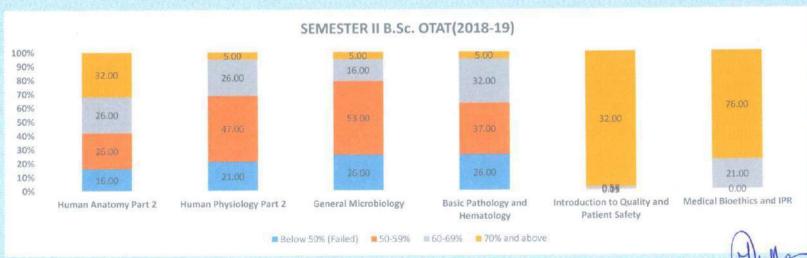

# II nd Sem I st Year B.Optometry CBCS Batch 2018-19

### Result Analysis

| Level                    | Human Anatomy Part-II | Human Physiology Part-II | General Microbiology | Basic Pathology and<br>Hematology | Introduction to Quality &<br>Patient Safety | Medical Bioethics & IPR |
|--------------------------|-----------------------|--------------------------|----------------------|-----------------------------------|---------------------------------------------|-------------------------|
| Below<br>50%<br>(Failed) | 12                    | 17                       | 44                   | 28                                | 5                                           | 0                       |
| 50-59%                   | 24                    | 17                       | 44                   | 50                                | 5                                           | 0                       |
| 60-69%                   | 18                    | 33                       | 11                   | 22                                | 47                                          | 32                      |
| 70% and above            | 47                    | 33                       | 0                    | 0                                 | 42                                          | 68                      |