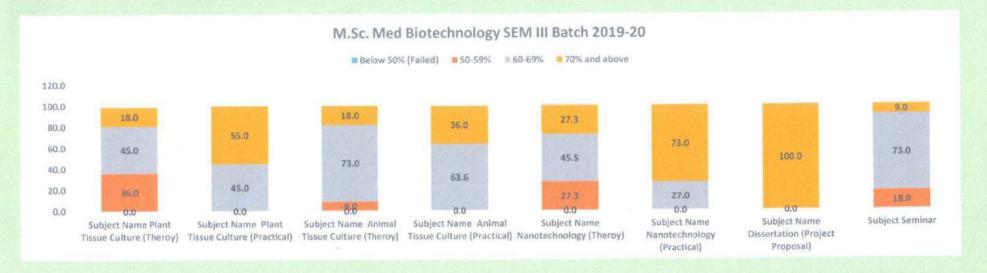

| 0              | 0                            |
| 50-59%                   | 27                                                           | 9              | 0                            |
| 60-69%                   | 45                                                           | 9              | 0                            |
| 70% and above            | 27                                                           | 82             | 100                          |

HOD Biotechnology

Professor MGM School of

Biomedical Sciences, MGMIHS. Sector-1, Kamathe, Navi Mumbai-410209. Director

MGM School of Biomedical Sciences, Navi Mumbai

Director



# M.Sc. Medical Biotechnology (CBCS) AY 2019-20





# M.Sc. Medical Biotechnology (CBCS) AY 2019-20







# MGM SCHOOL OF BIOMEDICAL SCIENCES, NAVI MUMBAI (A constituent unit of MGM INSTITUTE OF HEALTH SCIENCES)

(Deemed to be University u/s 3 of UGC Act 1956)
Grade "A++" Accredited by NAAC

Sector 1, Kamothe Navi Mumbai-410209, Tel.No.022-27437632, 27432890

Email. sbsnm@mgmuhs.com / Website: www.mgmsbsnm.edu.in

#### Ist Sem Ist Year M.Sc. Medical Biotechnology CBCS Batch 2020-2021

#### Result Analysis Immunology & Immunology & Analytical Analytical Basic Biochemistry & Cell Biology (Theroy) Cell Biology (Practical) Level Basic Biochemistry & Immunotechnology Immunotechnology Instrumentation Instrumentation Biomolecules Biomolecules (Theroy) (Theroy) (Practical) (Theroy) (Practical) (Practical) Below 50% 0 0 20 0 0 0 0 0 (Failed) 50-59% 20 0 20 0 20 0 80 0 60-69% 40 0 40 0 80 0 0 20 7