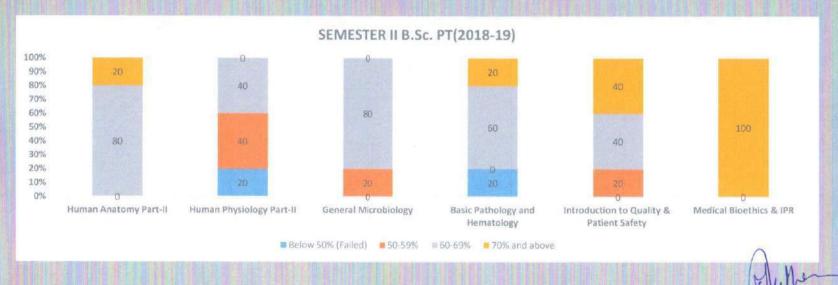

# II nd Sem I st Year B.Optometry CBCS Batch 2018-19

### Result Analysis

| Level                    | Human Anatomy Part-II | Human Physiology Part-II | General Microbiology | Basic Pathology and<br>Hematology | Introduction to Quality &<br>Patient Safety | Medical Bioethics & IPR |
|--------------------------|-----------------------|--------------------------|----------------------|-----------------------------------|---------------------------------------------|-------------------------|
| Below<br>50%<br>(Failed) | 12                    | 17                       | 44                   | 28                                | 5                                           | 0                       |
| 50-59%                   | 24                    | 17                       | 44                   | 50                                | 5                                           | 0                       |
| 60-69%                   | 18                    | 33                       | 11                   | 22                                | 47                                          | 32                      |
| 70% and above            | 47                    | 33                       | 0                    | 0                                 | 42                                          | 68                      |