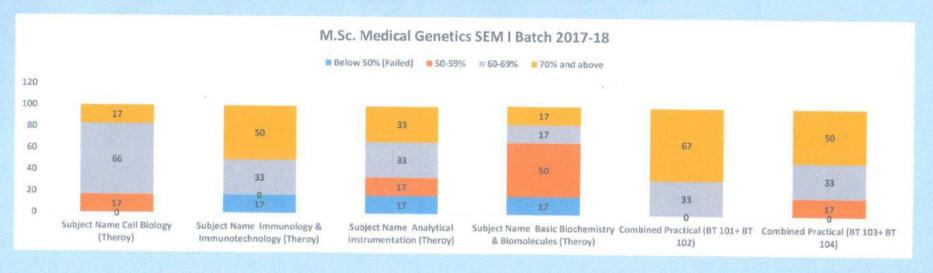

The summative assessment is conducted at the university level which includes written & practical examination. The students' achievement is categorized into,

| Levels  | Percentage          | Attainment of Outcomes                      |
|---------|---------------------|---------------------------------------------|
| Level 0 | Below 50% (Failed). | Unable to acquire all competencies (COs) of |
|         |                     | the respective course                       |
| Level 1 | 50-59%              | Have acquired all competencies (COs) of the |
|         |                     |                                             |
| Level 2 | 60-69%,             | respective course                           |
| Level 3 | 70% and above       |                                             |
|         |                     |                                             |