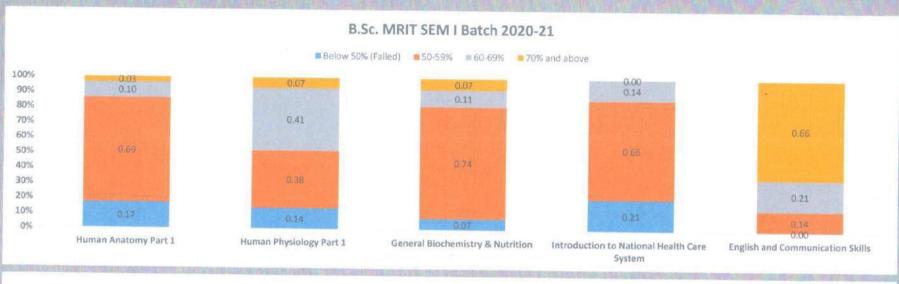

# I st Sem I st Year B.Optometry CBCS Batch 2018-19

### Result Analysis

|                          |                      |                         | result remarysis                    |                                                |                                     |
|--------------------------|----------------------|-------------------------|-------------------------------------|------------------------------------------------|-------------------------------------|
| Level                    | Human Anatomy Part 1 | Human Physiology Part 1 | General Biochemistry &<br>Nutrition | Introduction to National<br>Health Care System | English and Communication<br>Skills |
| Below<br>50%<br>(Failed) | 32                   | 11                      | 32                                  | 32                                             | 0                                   |
| 50-59%                   | 42                   | 16                      | 37                                  | 47                                             | 47                                  |
| 60-69%                   | 16                   | 32                      | 21                                  | 21                                             | 42                                  |
| 70% and above            | 11                   | 42                      | 11 .                                | 0                                              | 11                                  |