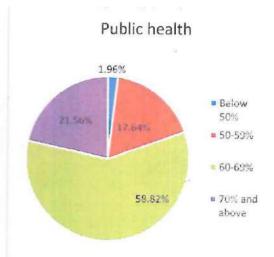

# MGM School of Physiotherapy

N-6 CIDCO, Aurangabad-431003 Tel No. 0240-6482000, (Ext. 2912/2913), E-mail: <a href="mailto:mgmsop@themgmgroup.com">mgmsop@themgmgroup.com</a>

|                        |                           |        | Vt                     | h Sem IIIrd                                               |                  | r BPT CBC<br>t Analysis | CS Batch 20               | )21-22 |                        |                |        |
|------------------------|---------------------------|--------|------------------------|-----------------------------------------------------------|------------------|-------------------------|---------------------------|--------|------------------------|----------------|--------|
|                        | al & surgica<br>MSK condi |        | of<br>Respi            | al & surgica<br>Cardiovasc<br>ratory diso<br>I medical co | ular,<br>rders & |                         | osis of Mov<br>function & |        | Public Health          |                |        |
| Level                  | No of students            | %      | Level                  | No of students                                            | %                | Level                   | No of students            | 0/0    | Level                  | No of students | %      |
| Below<br>50%<br>Failed | 2                         | 3.84%  | Below<br>50%<br>Failed | 5                                                         | 10.63%           | Below<br>50%<br>Failed  | 2                         | 4.16%  | Below<br>50%<br>Failed | 1              | 1.96%  |
| 50-<br>59%             | 18                        | 34.61% | 50-<br>59%             | 38                                                        | 80.85%           | 50-59%                  | 16                        | 33.33% | 50-59%                 | 9              | 17.64% |
| 60-<br>69%             | 28                        | 53.84% | 60-<br>69%             | 3                                                         | 6.38%            | 60-69%                  | 23                        | 47.91% | 60-69%                 | 30             | 58.82% |
| 70%<br>and<br>above    | 3                         | 5.76%  | 70%<br>and<br>above    | 1                                                         | 2.12%            | 70% and above           | 7                         | 14.58% | 70% and above          | 11             | 21.56% |