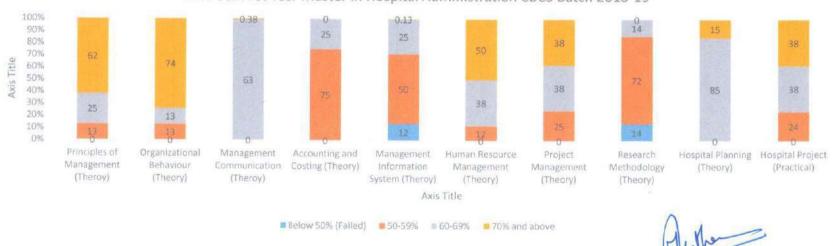

The summative assessment is conducted at the university level which includes written & practical examination. The students' achievement is categorized into,

| Levels  | Percentage          | Attainment of Outcomes                      |
|---------|---------------------|---------------------------------------------|
| Level 0 | Below 50% (Failed). | Unable to acquire all competencies (COs) of |
|         |                     | the respective course                       |
| Level 1 | 50-59%              | Have acquired all competencies (COs) of the |
|         |                     |                                             |
| Level 2 | 60-69%,             | respective course                           |
| Level 3 | 70% and above       |                                             |
|         |                     |                                             |