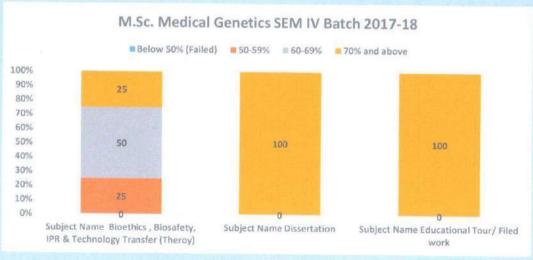

The summative assessment is conducted at the university level which includes written & practical examination. The students' achievement is categorized into,

| Levels  | Percentage          | Attainment of Outcomes                      |
|---------|---------------------|---------------------------------------------|
| Level 0 | Below 50% (Failed). | Unable to acquire all competencies (COs) of |
|         |                     | the respective course                       |
| Level 1 | 50-59%              | Have acquired all competencies (COs) of the |
|         |                     |                                             |
| Level 2 | 60-69%,             | respective course                           |
| Level 3 | 70% and above       |                                             |
|         |                     |                                             |