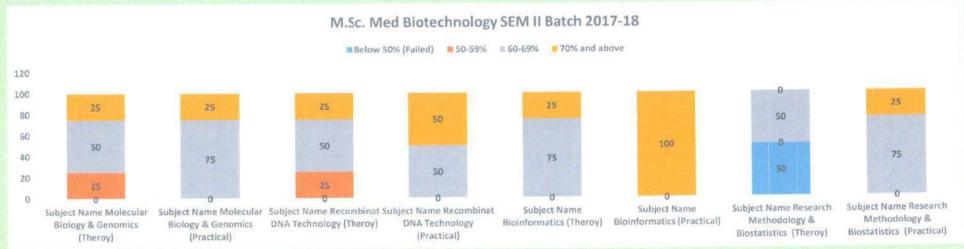

The summative assessment is conducted at the university level which includes written & practical examination. The students' achievement is categorized into,

| Levels  | Percentage          | Attainment of Outcomes                      |
|---------|---------------------|---------------------------------------------|
| Level 0 | Below 50% (Failed). | Unable to acquire all competencies (COs) of |
|         |                     | the respective course                       |
| Level 1 | 50-59%              | Have acquired all competencies (COs) of the |
|         |                     |                                             |
| Level 2 | 60-69%,             | respective course                           |
| Level 3 | 70% and above       |                                             |
|         |                     |                                             |