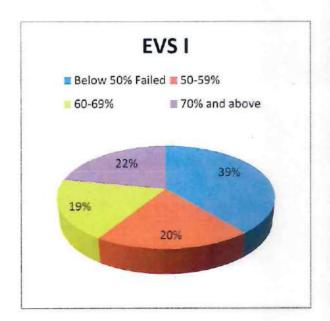

# 1st Year BPT Ist SEM 2021-22 Result analysis

|                  |                |      | Human         | Physiology     | 1   |               | врме           |      | Kinesi        | otherapy I     |    |               | VS I           |    |               | communicat<br>skills | ion |                  | ills in patien | it care |
|------------------|----------------|------|---------------|----------------|-----|---------------|----------------|------|---------------|----------------|----|---------------|----------------|----|---------------|----------------------|-----|------------------|----------------|---------|
| level            | No of students | %    | level         | No of students | %   | level         | No of students | %    | level         | No of students | %  | level         | No of students | %  | level         | No of students       | %   | level            | No of students | . %     |
| Below 50% Failed | 26             | 35   | 50%<br>Failed | 19             | 29  | 50%<br>Failed | 22             | 27   | 50%<br>Failed | 15             | 26 | 50%<br>Failed | 6              | 7  | 50%<br>Failed | 4                    | 8   | 50%<br>Failed    | 0              | 0       |
| 50-59%           | 30             | 40.5 | 50-59%        | 28             | 43  | 50-59%        | 36             | 44   | 50-59%        | 22             | 39 | 50-59%        | 42             | 50 | 50-59%        | 11                   | 24  | 50-59%           | 55             | 65      |
| 60-69%           | 18             | 24   | 60-69%        | 17             | 26  | 60-69%        | 15             | 18.5 | 60-69%        | 16             | 28 | 60-69%        | 21             | 25 | 60-69%        | 11                   | 24  | 60-69%           | 23             | 27      |
| 70% and above    | 0              | 0    | 70% and above | 1              | 1.5 | 70% and above | 8              | 9.8  | 70% and above | 3              | 5  | 70% and above | 15             | 17 | 70% and above | 19                   | 42  | 70% and<br>above | 6              | 7       |