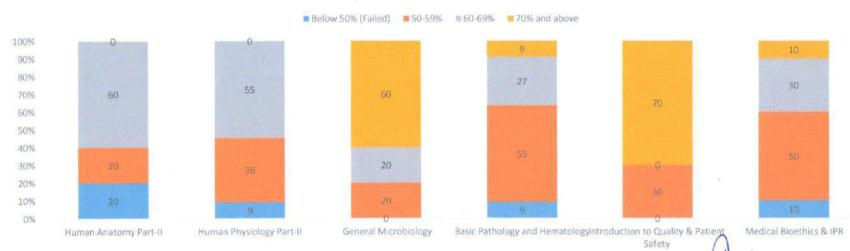

# II nd Sem I st Year B.Optometry CBCS Batch 2018-19

### Result Analysis

| Level                    | Human Anatomy Part-II | Human Physiology Part-II | General Microbiology | Basic Pathology and<br>Hematology | Introduction to Quality &<br>Patient Safety | Medical Bioethics & IPR |
|--------------------------|-----------------------|--------------------------|----------------------|-----------------------------------|---------------------------------------------|-------------------------|
| Below<br>50%<br>(Failed) | 12                    | 17                       | 44                   | 28                                | 5                                           | 0                       |
| 50-59%                   | 24                    | 17                       | 44                   | 50                                | 5                                           | 0                       |
| 60-69%                   | 18                    | 33                       | 11                   | 22                                | 47                                          | 32                      |
| 70% and above            | 47                    | 33                       | 0                    | 0                                 | 42                                          | 68                      |

B.Sc. 1 st Year Coordinator

MGM School of Biomedical Sciences, Navi Mumbai

MGM School of Biomedical Science Kamothe, Navi Mumbai