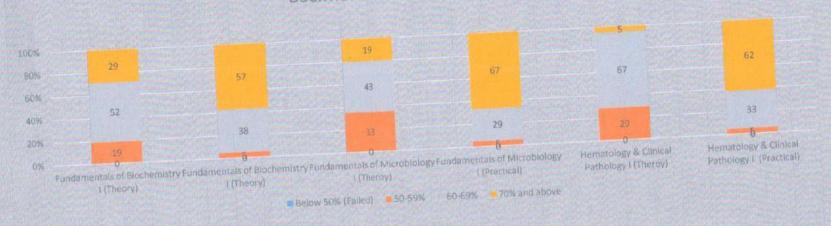

# I st Sem I st Year B.Optometry CBCS Batch 2018-19

### Result Analysis

|                          |                      |                         | result remarysis                    |                                                |                                     |
|--------------------------|----------------------|-------------------------|-------------------------------------|------------------------------------------------|-------------------------------------|
| Level                    | Human Anatomy Part 1 | Human Physiology Part 1 | General Biochemistry &<br>Nutrition | Introduction to National<br>Health Care System | English and Communication<br>Skills |
| Below<br>50%<br>(Failed) | 32                   | 11                      | 32                                  | 32                                             | 0                                   |
| 50-59%                   | 42                   | 16                      | 37                                  | 47                                             | 47                                  |
| 60-69%                   | 16                   | 32                      | 21                                  | 21                                             | 42                                  |
| 70% and above            | 11                   | 42                      | 11 .                                | 0                                              | 11                                  |