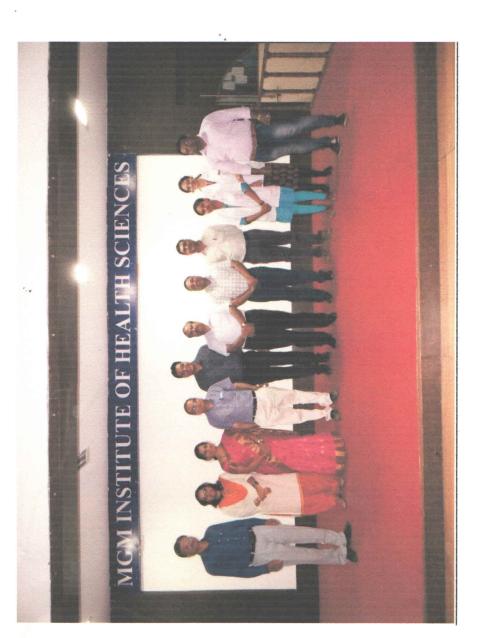

### NOTICE

This is to inform all the students that poster presentation and Rangoli competition will be held on 9th September 20**29** on the occasion of World Physiotherapy Day.

PRINCIPAL

| - |          |                  |
|---|----------|------------------|
|   | Doc No.  | IOP/MGM/GLM/6.2  |
|   | Issue    | / HGM/GLM/6.2    |
|   | No.      | 1                |
|   | Rev. No. |                  |
|   | Date     | 10th Soft. 2019. |
|   | Page     | Page 1 092       |