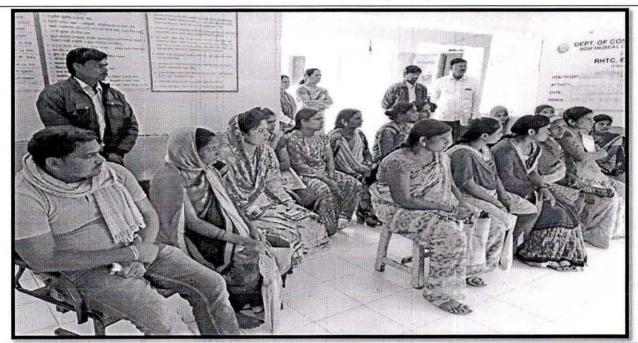

|                                                                                                                                                          |                                                                                                        |

Dg. Bhavna Joshi Incharge PHC Ellora MGM Medical College, Abad

Prof. & Head,
Dept. of Community Medicine
MGM Medical College, Abad



## MAHATMA GANDHI MISSION'S MEDICAL COLLEGE & HOSPITAL, AURANGABAD

Date: - 08/08/2019 Page 202

# **BREAST FEEDING WEEK 2019, PHC, Ellora**



The Audience hearing about the importance of Breast Feeding



Dr. Amruta, Dr.Anand, Dr.Mukesh explaining the importance of Breastfeeding

Bharra.

# World Breast feeding week celebration







| šr. No. | Event Tile &<br>Venue Details                    | Program Coordinators (Team members name) | Total No. of Participants                        |
|---------|--------------------------------------------------|------------------------------------------|--------------------------------------------------|
| 1       | Hand on training on breast<br>feeding techniques | Dr. Rupal Dalai                          | 60 ladies (Pregnant ladies and lactating women)  |
| 2.      | Skit on Nutritional care during<br>lactation     | Dr. Priyanka Pareek                      | 9(MSc. Clinical Nutrition