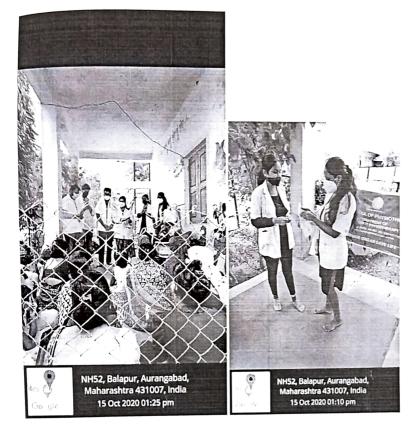

f the Event** - Brief about the main highlight(s) of the event.

The program was specifically to make rural women aware regarding the menstrum hygiene and how to use sanitary napkins and how to dispose them. The student performed a small skit demonstrating the use of sanitary napkin and showed few yogasana which can be performed during menstrual cycle to relief pain and cramps.

**Report Prepared on**<sup>2</sup> 7<sup>th</sup> November 2020

Report Prepared by- Saniya Waghmare

Designation/ Dept- Assistant Professor

Signature

Organizing Chairman/ Secretary

ON Aurangated

Signature Principal/ HOD

MGM School of Physiotherapy
Aurangabad

SOPNICM

 $_{\mbox{\scriptsize Rural}}$  Women's day on 15/10/2020 conducted menstrual hygiene awareness amongst rural  $_{\mbox{\scriptsize women}}$ 



Principal Physiomerapy

MGM School of Physiomerapy

Aurangabad



# MGM School of Physiotherapy N-6 CIDCO, Aurangabad-431003

N-6 CIDCO, Aurangabad-431003 Tel No. 0240-6482000, (Ext. 2912/2913), E-mail: <a href="mgmsop@themgmgroup.com">mgmsop@themgmgroup.com</a>

Date: 11/10/20

#### **NOTICE**

This is to inform all the students that awareness related hygiene and its importance in rural areas will be held on 15<sup>th</sup> October 2020 on the occasion of World global hand wash Day.

PRINCIPAL

Principal
MGM School of Physiomerapy
Aurangabad



Academic Event Report Template-Conferences/ Seminars/CME/Quiz/ Debate/ Guest Lecture etc

| Doc No.      | SOP/MGM/GLM/6.2 |
|--------------|-----------------|
| Issue<br>No. | 1               |
| Rev. No.     |                 |
| Date         |