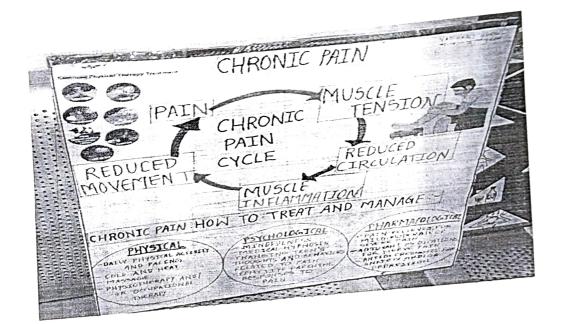

### NOTICE

This is to inform all the students that poster presentation and Rangoli competition will be held on 9th September 20**29** on the occasion of World Physiotherapy Day.

PRINCIPAL

| - |          |                  |
|---|----------|------------------|
|   | Doc No.  | IOP/MGM/GLM/6.2  |
|   | Issue    | / HGM/GLM/6.2    |
|   | No.      | 1                |
|   | Rev. No. |                  |
|   | Date     | 10th Soft. 2019. |
|   | Page     | Page 1 092       |