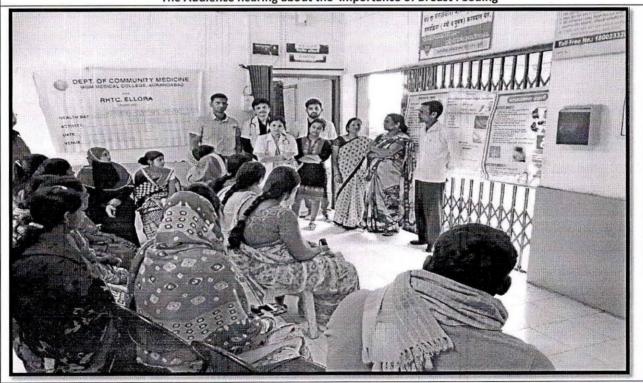

|                                                                                                                                                          |                                                                                                        |

Dg. Bhavna Joshi Incharge PHC Ellora MGM Medical College, Abad

Prof. & Head,
Dept. of Community Medicine
MGM Medical College, Abad



## MAHATMA GANDHI MISSION'S MEDICAL COLLEGE & HOSPITAL, AURANGABAD

Date: - 08/08/2019 Page 202

# **BREAST FEEDING WEEK 2019, PHC, Ellora**



The Audience hearing about the importance of Breast Feeding



Dr. Amruta, Dr.Anand, Dr.Mukesh explaining the importance of Breastfeeding

Bharra.

# World Breast feeding week celebration







| šr. No. | Event Tile &<br>Venue Details                    | Program Coordinators (Team members name) | Total No. of Participants                        |
|---------|--------------------------------------------------|------------------------------------------|--------------------------------------------------|
| 1       | Hand on training on breast<br>feeding techniques | Dr. Rupal Dalai                          | 60 ladies (Pregnant ladies and lactating women)  |
| 2.      | Skit on Nutritional care during<br>lactation     | Dr. Priyanka Pareek                      | 9(MSc. Clinical Nutrition ,Final year students)  |
| 3.      | Galactogogues recipe Displ